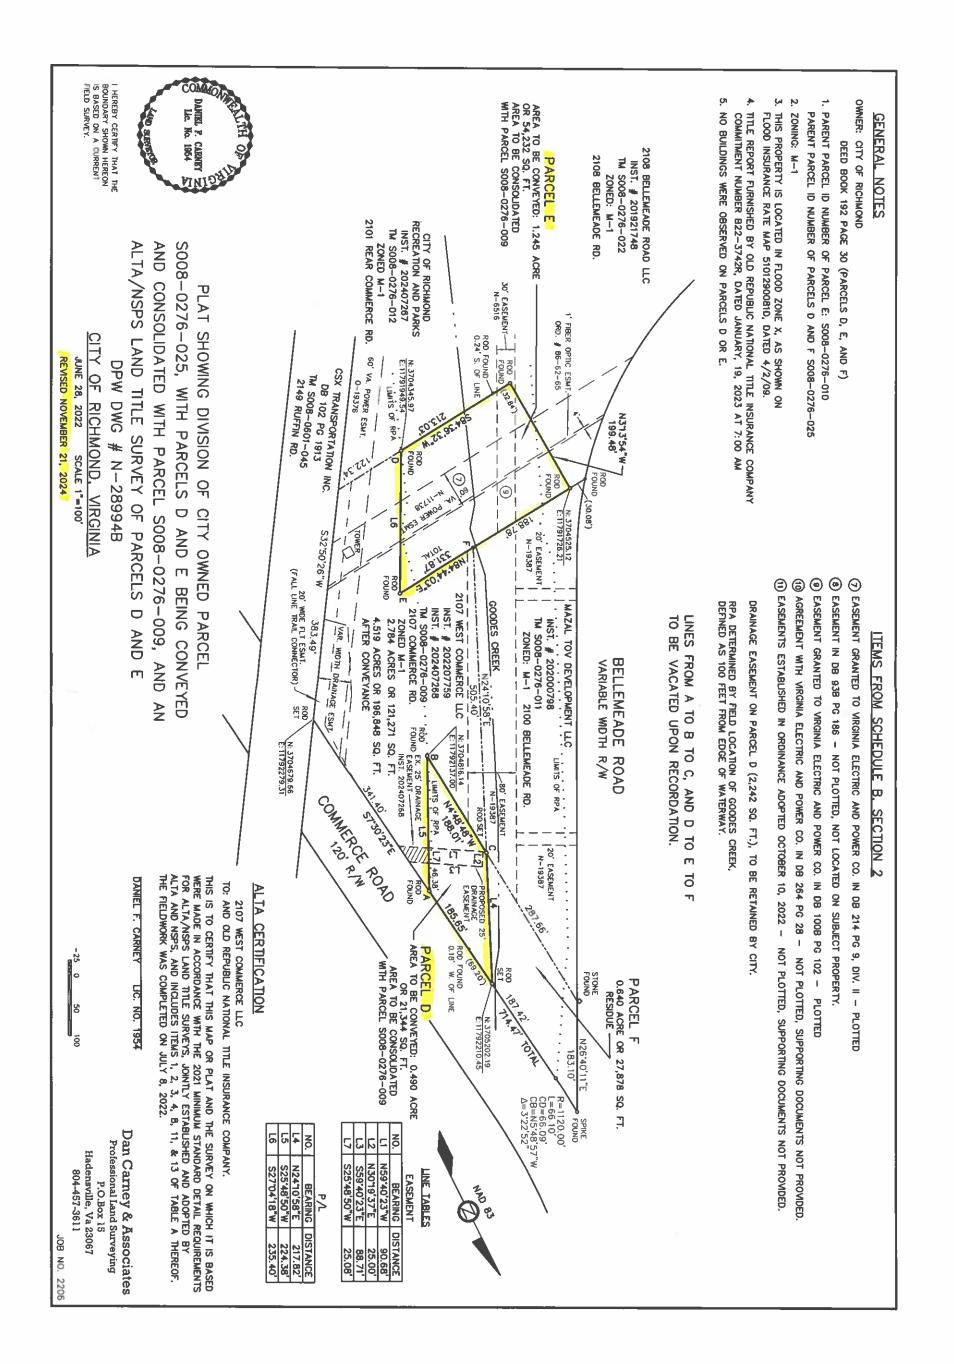

#### PUBLIC HEARING: MAY 12 2025 AT 6 P.M.

THE CITY OF RICHMOND HEREBY ORDAINS:

§ 1. That, notwithstanding any provision of section 8-58 of the Code of the City of Richmond (2020), as amended, to the contrary, the City-owned real estate known as 2100 Rear Bellemeade Road, consisting of approximately 1.245 acres, identified as Tax Parcel S008-0276/010 in the 2025 records of the City Assessor and labeled as "Parcel E," and a portion of 2101 Commerce Road, consisting of approximately 0.490 acres, identified as Tax Parcel No. S008-0276/025 in the 2025 records of the City Assessor, and labeled as "Parcel D" on a drawing prepared by Dan Carney & Associates, designated as DPW Drawing No. N-28994B, dated June 28, 2022,

| AYES:    | NOES:     | ABSTAIN:  |
|----------|-----------|-----------|
|          |           |           |
| ADOPTED: | REJECTED: | STRICKEN: |
|          |           |           |

and last revised November 21, 2024, and entitled "Plat Showing Division of City Owned Parcel S008-0276-025, with Parcels D and E Being Conveyed and Consolidated with Parcel S008-0276-009, and an ALTA/NSPS Land Title Survey of Parcels D and E," a copy of which is attached to and made a part of this ordinance, are hereby declared surplus real estate and directed to be conveyed to 2107 West Commerce Properties LLC for nominal consideration for the purpose of facilitating the development of affordable housing.

§ 2. That the City shall retain a stormwater drainage easement, consisting of approximately 2,242 square feet, over, under, and across the real estate known as 2101 Commerce Road, identified as Tax Parcel No. S008-0276/025 in the 2025 records of the City Assessor, and labeled as "Proposed 25' Drainage Easement" on a drawing prepared by Dan Carney & Associates, designated as DPW Drawing No. N-28994B, dated June 28, 2022, last revised November 21, 2024, and entitled "Plat Showing Division of City Owned Parcel S008-0276-025, with Parcels D and E Being Conveyed and Consolidated with Parcel S008-0276-009, and an ALTA/NSPS Land Title Survey of Parcels D and E," a copy of which is attached to and made a part of this ordinance.

2) To (i) declare surplus and direct the conveyance of the City-owned real estate known as 2100 Rear Bellemeade Road, consisting of approximately 1.245 acres  $\pm$ , and a portion of the City-owned real estate known as 2101 Commerce Rd, consisting of approximately .490 acres  $\pm$  for nominal consideration to 2107 West Commerce LLC and (ii) retain certain storm water drainage easement to maintain storm sewer pipe.

- The City to retain the following easements in the City to 2107 West Commerce LLC Conveyance area:
  - A storm water drainage easement over the appx. 21,344 sf. ft. portion of the City to 2107 West Commerce LLC conveyance area labeled on the plat as Proposed 25' Drainage Easement to maintain storm sewer pipe.
- Upon conveyance of the City to 2107 West Commerce LLC conveyance area, such real estate is to be consolidated with the parcel of real estate located at 2107 West Commerce Road (Tax Parcel No. S0080276009).

| Address:        | Parcel ID:  | Acreage: | Owner:           | Zoning: | Assessed Value: |
|-----------------|-------------|----------|------------------|---------|-----------------|
| 2100 Bellemeade | S0080276010 | 1.245    | City of Dishmond | M-1     | \$156,000       |
| Rd. Rear        | (Parcel E)  | 1.243    | City of Richmond | IVI-1   | \$156,000       |
| 2101 Commerce   | S0080276025 | .490 *   | City of Dishmond | M-1     | \$40.454        |
| Rd.             | (Parcel D)  | .490     | City of Richmond | IVI-1   | \$49,454        |

The City will also be retaining a permanent storm water drainage easement on the portion of the City Parcels being conveyed to the Edmunds.

Page 3 of 4

The City will be conveying approximately  $.490\pm$  acres (Parcel D) and  $1.245\pm$  acres (Parcel E) and both parcels will be consolidated with parcel 2107 Commerce Road (Parcel ID S0080276009) currently owned by the Edmunds estate. The current assessed value of both parcels is approximately \$205,454 per the 2025 City assessment. The properties are within Council District #8. Both properties are zoned M-1.

#### **ATTACHMENTS:**

- Plat showing division of City owned parcel S0080276025, with parcels D and E being conveyed and consolidated with parcel S0080276009 dated November 21, 2024.
- Parcel ID information for both 2210 and 2202 Concord Ave.