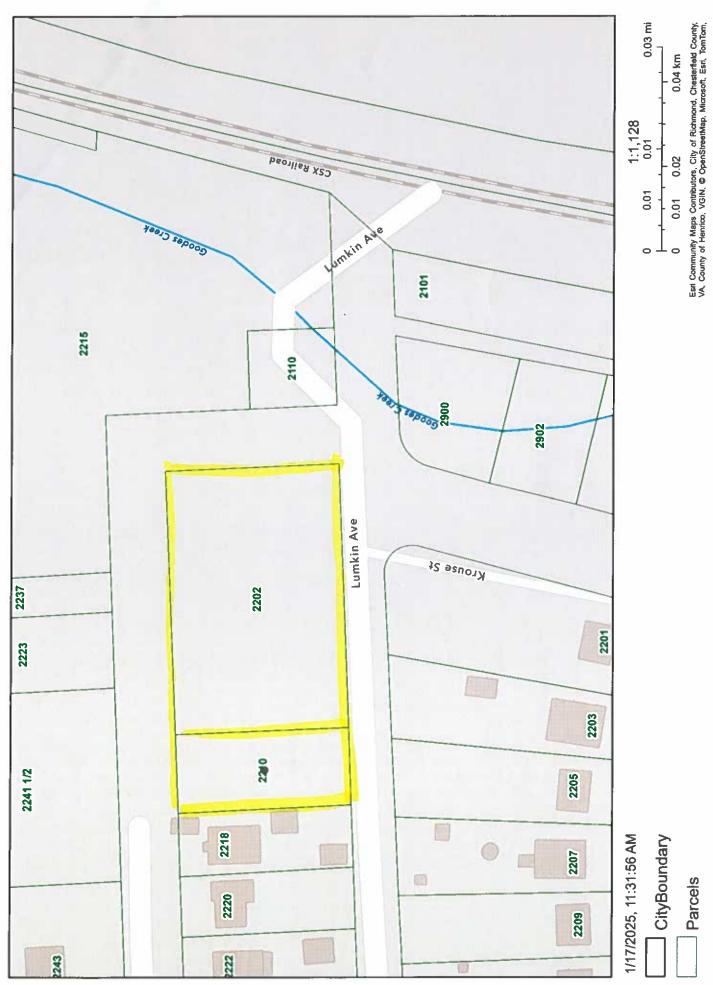

## 0.03 mi 0.04 km 1:1,128 0.01 0.02 0.01 0.01 Maxar, Microsoft 0 0 2101 2215 2110 **Richmond Parcel Map** 2900 2003 2237 22023 2201 ध्यय 0.3 ट्या फिटर 2205 2208 CityBoundary 1/17/2025, 11:32:56 AM 2207 Parcels 0222 2209 8