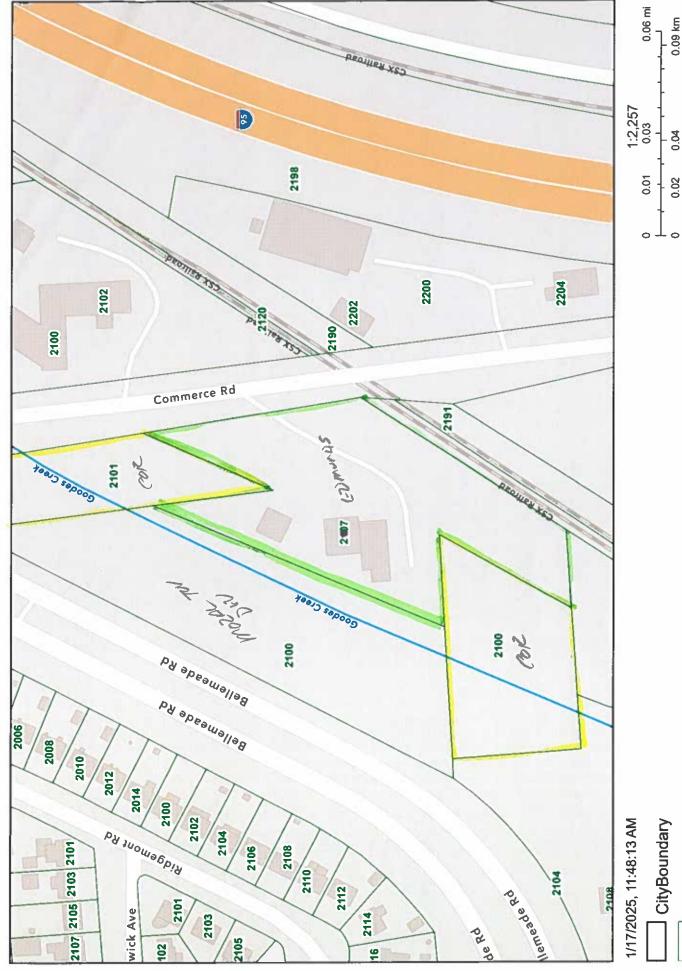

**BACKGROUND:** The Estate of Dick Edmunds is the owner of the parcel located at 2107 West Commerce (Tax Parcel No. S0080276009) and the two (2) other parcels mentioned under Purpose. The City owns the parcels located at 2100 Rear Bellemeade and 2101 Commerce Road ("City Parcels") which abuts the 2107 West Commerce Road parcel. The City Parcels are not developed and is being used to access the Edmunds property.

The Estate of Dick Edmunds is offering a land swap of two (2) parcels that will allow the City's Housing & Community Development (HCD) an opportunity to build Affordable Housing Units. In exchange, the Estate is seeking to acquire a portion of the City Parcels, which land will be added to the Estate's 2107 West Commerce Road parcel. Transferring a portion of the vacant City Parcels will provide access necessary to further the privately owned 2107 West Commerce Road parcel and increase the development footprint along Commerce Road.

The City will also be retaining a permanent storm water drainage easement on the portion of the City Parcels being conveyed to the Edmunds.

Page 3 of 4

The City will be conveying approximately  $.490\pm$  acres (Parcel D) and  $1.245\pm$  acres (Parcel E) and both parcels will be consolidated with parcel 2107 Commerce Road (Parcel ID S0080276009) currently owned by the Edmunds estate. The current assessed value of both parcels is approximately \$205,454 per the 2025 City assessment. The properties are within Council District #8. Both properties are zoned M-1.