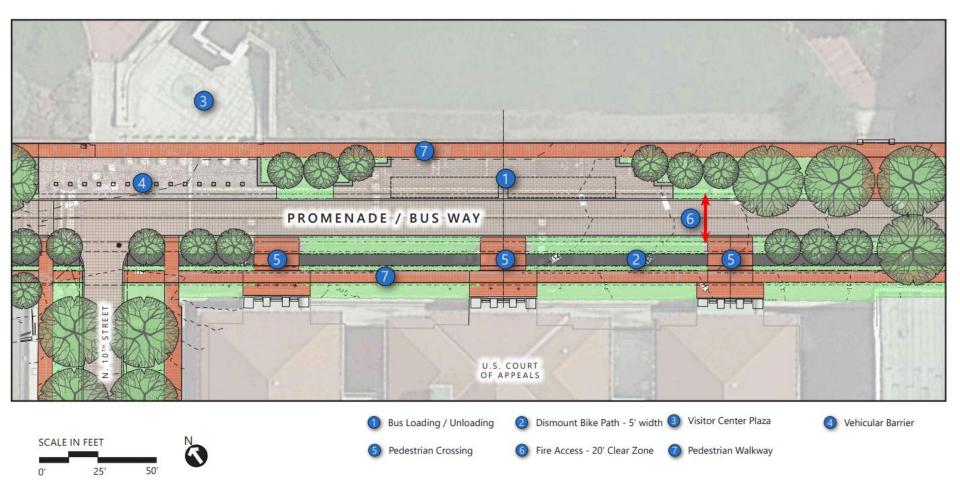

dgs.virginia.gov

|              | 15.5                                     | 10                     | 100                    | 7                | я.                  | z    | 5                   | 45                |                        |
|--------------|------------------------------------------|------------------------|------------------------|------------------|---------------------|------|---------------------|-------------------|------------------------|
| CARTEL LANRS | GROUP ARRIVAL<br>+ RESECTRAR<br>WALKINAY | LONDING /<br>UNECHDING | PROMENACE /<br>BUS WRY | PLANTING<br>2016 | DS-<br>MOUNT<br>BRG | NAME | 952<br>1954<br>1967 | PLANTING<br>20196 | ME COUNT OF<br>APPEARS |