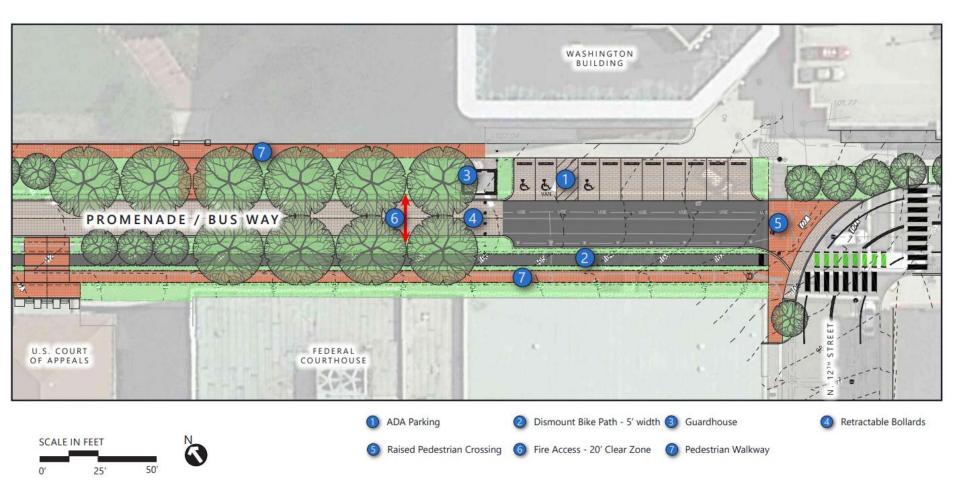

dgs.virginia.gov

|              | 15.5                                     | 10                     | 100                    | 7                | я.                  | z    | 5                   | 45                |                        |
|--------------|------------------------------------------|------------------------|------------------------|------------------|---------------------|------|---------------------|-------------------|------------------------|
| CARTEL LANRS | GROUP ARRIVAL<br>+ RESECTRAR<br>WALKINAY | LONDING /<br>UNECHDING | PROMENACE /<br>BUS WRY | PLANTING<br>2016 | DS-<br>MOUNT<br>BRG | NAME | 952<br>1954<br>1967 | PLANTING<br>20196 | ME COUNT OF<br>APPEARS |