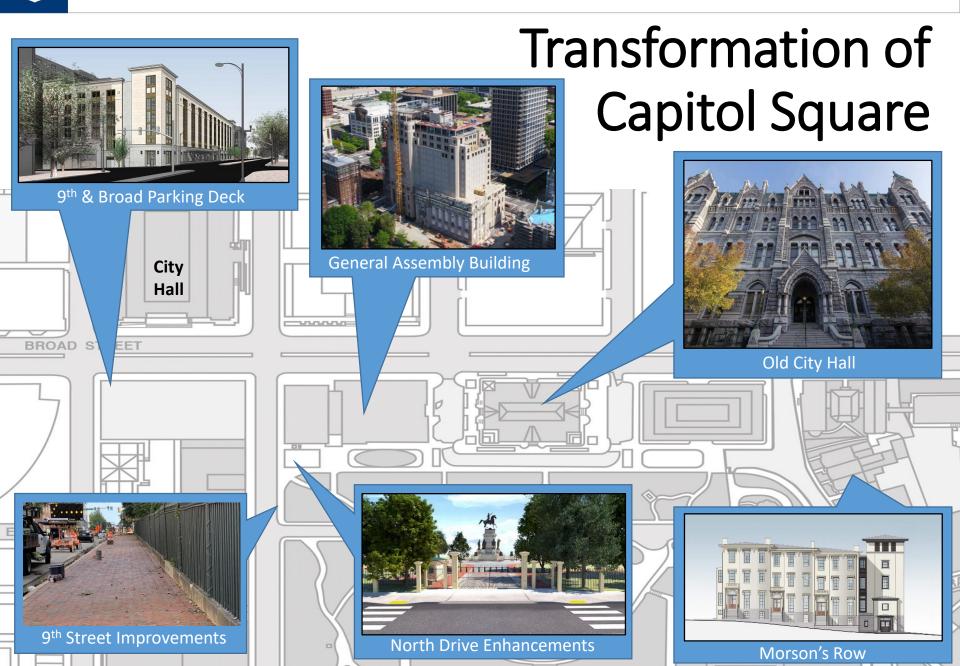

# Bank Street Enhancements

- Complements improvements at other Capitol Square entry points
- Welcomes visitors, tourists, and Richmond residents
- Provides safe, secure pedestrian social areas near the Capitol
- Expands on 12 acres of existing green space
- Assists in storm water management
- Aides heat island reduction through strategic shade structures and addition of vegetation
- Plans completed in collaboration with the City