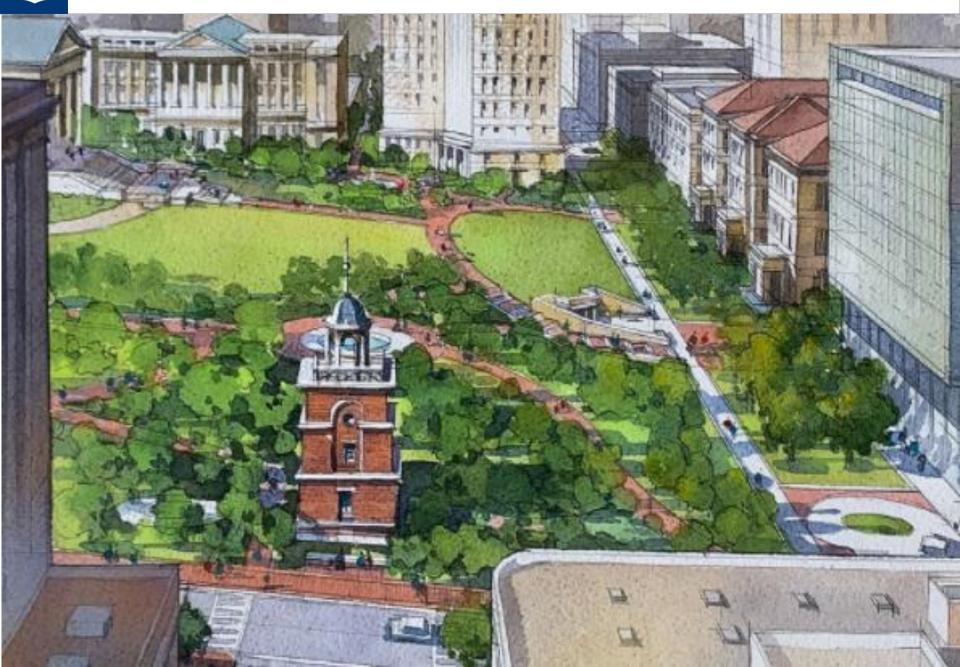

# Bank Street Enhancements

- Complements improvements at other Capitol Square entry points
- Welcomes visitors, tourists, and Richmond residents
- Provides safe, secure pedestrian social areas near the Capitol
- Expands on 12 acres of existing green space
- Assists in storm water management
- Aides heat island reduction through strategic shade structures and addition of vegetation
- Plans completed in collaboration with the City