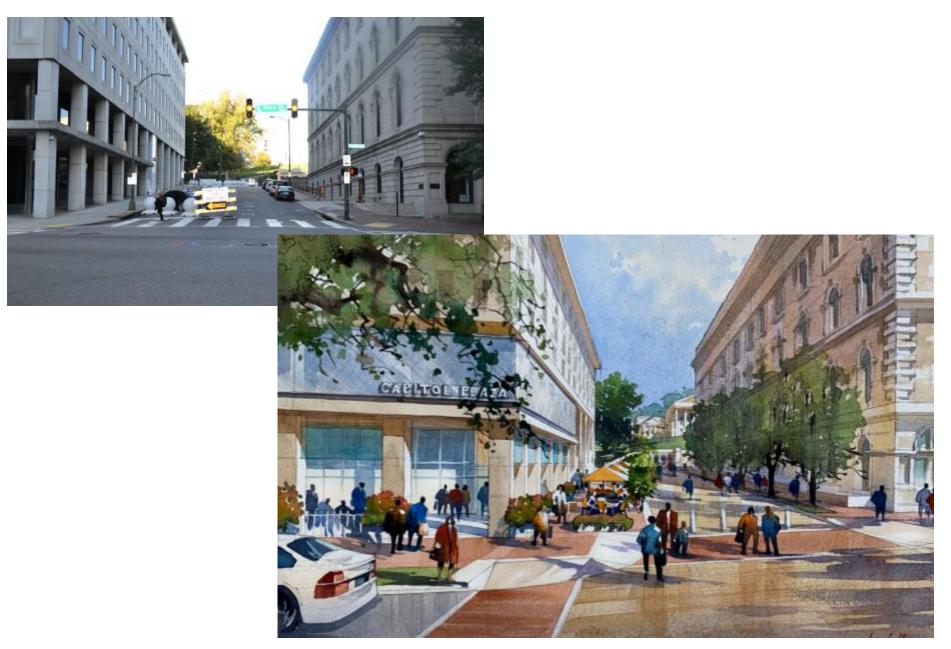

# Bank Street Enhancements

- Complements improvements at other Capitol Square entry points
- Welcomes visitors, tourists, and Richmond residents
- Provides safe, secure pedestrian social areas near the Capitol
- Expands on 12 acres of existing green space
- Assists in storm water management
- Aides heat island reduction through strategic shade structures and addition of vegetation
- Plans completed in collaboration with the City