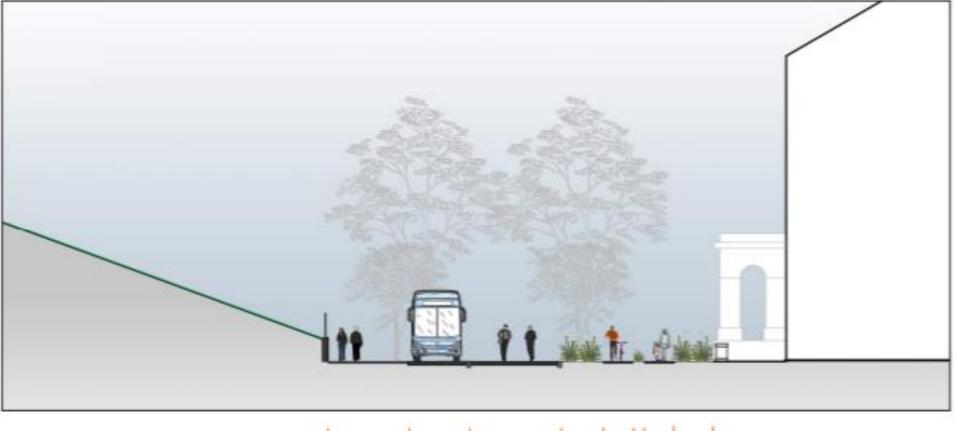

dgs.virginia.gov

|              | 15.5                                     | 10                     | 100                    | 7                | я.                  | z    | 5                   | 45                |                        |
|--------------|------------------------------------------|------------------------|------------------------|------------------|---------------------|------|---------------------|-------------------|------------------------|
| CARTEL LANRS | GROUP ARRIVAL<br>+ RESECTRAR<br>WALKINAY | LONDING /<br>UNECHDING | PROMENACE /<br>BUS WRY | PLANTING<br>2016 | DS-<br>MOUNT<br>BRG | NAME | 952<br>1954<br>1967 | PLANTING<br>20196 | ME COUNT OF<br>APPEARS |