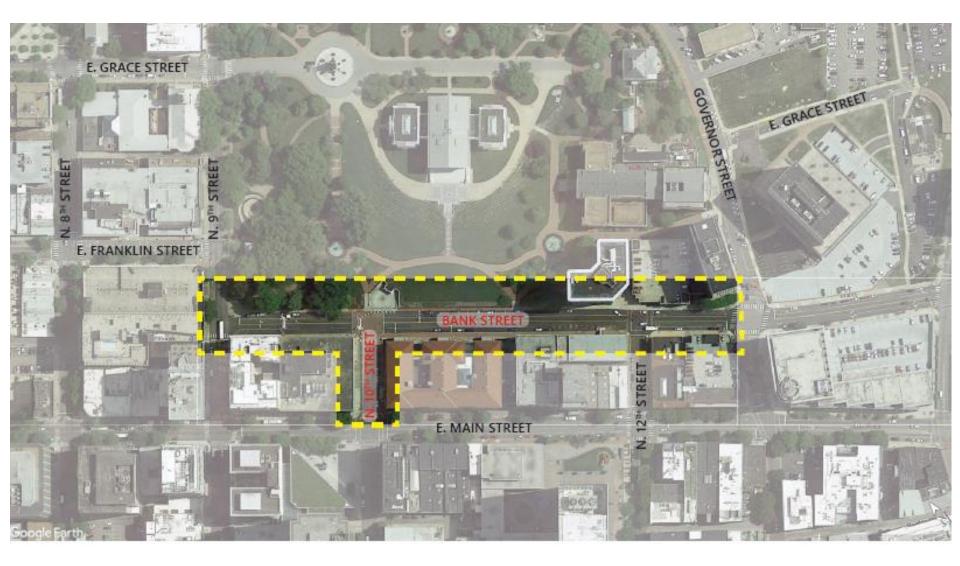

# Bank Street Enhancements

- Complements improvements at other Capitol Square entry points
- Welcomes visitors, tourists, and Richmond residents
- Provides safe, secure pedestrian social areas near the Capitol
- Expands on 12 acres of existing green space
- Assists in storm water management
- Aides heat island reduction through strategic shade structures and addition of vegetation
- Plans completed in collaboration with the City