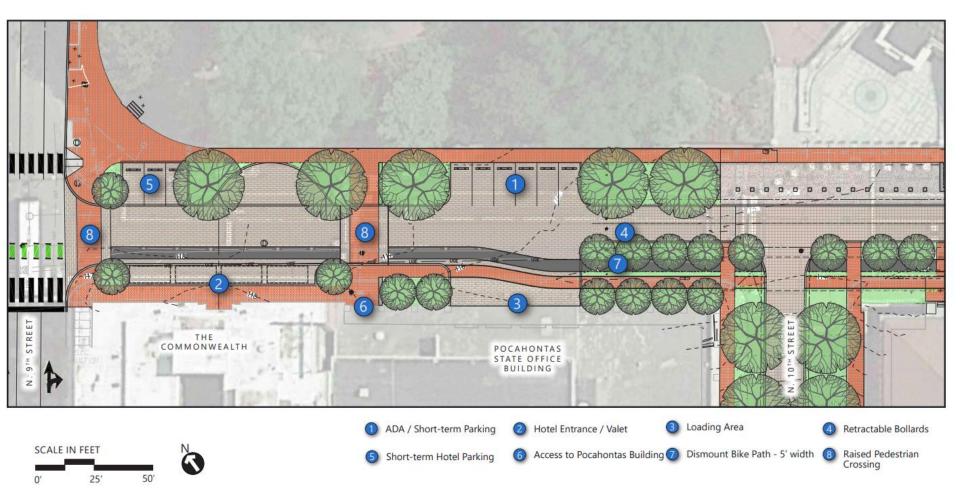

# Bank Street Enhancements

- Complements improvements at other Capitol Square entry points
- Welcomes visitors, tourists, and Richmond residents
- Provides safe, secure pedestrian social areas near the Capitol
- Expands on 12 acres of existing green space
- Assists in storm water management
- Aides heat island reduction through strategic shade structures and addition of vegetation
- Plans completed in collaboration with the City