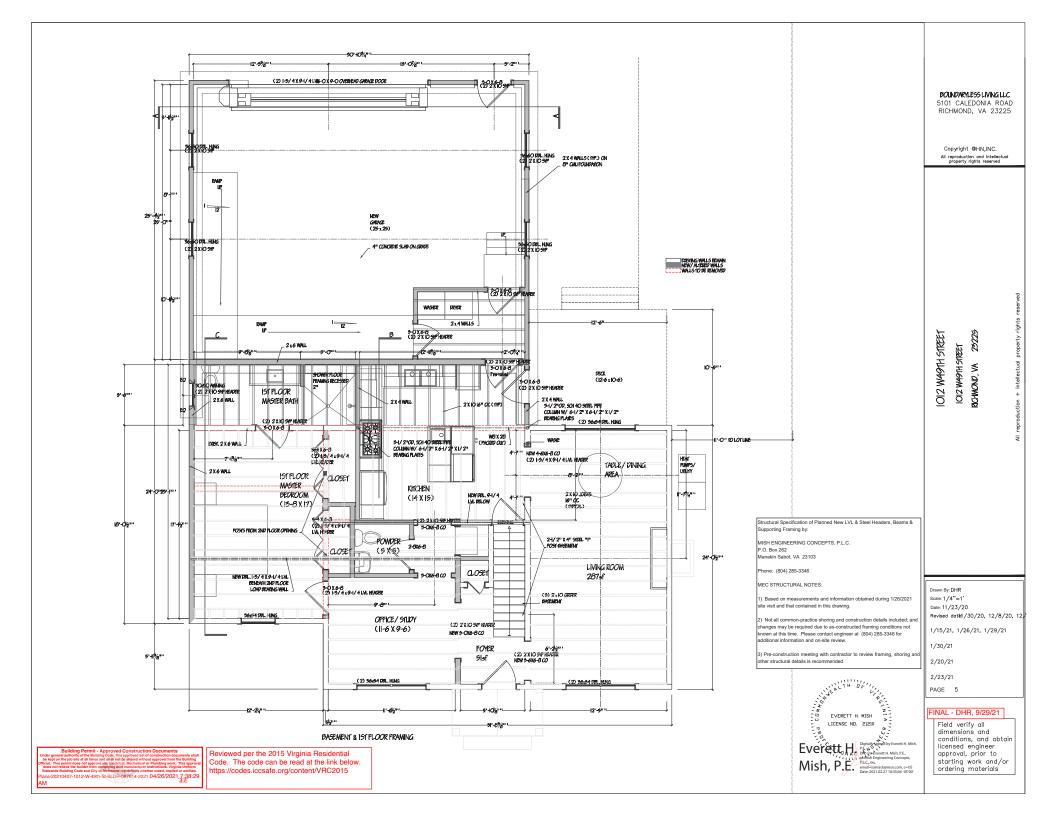

## BOUNDARYLESS LIVING, LLC 5101 CALEDONIA ROAD RICHMOND, VA 23225

Copyright @HN, INC. All reproduction and intellectual property rights reserved

IOIZ W497H STREET RICHMONID, VA 2522

IOI2 W49TH STREET

Drawn By: DHR Scale: 1/4"=1'-0" Date: 11/23/2020 Revised date/30/21

PAGE 2

## FINAL - DHR, 9/29/21

Field verify all dimensions and conditions, and obtain licensed engineer approval, prior to starting work and/or ordering materials