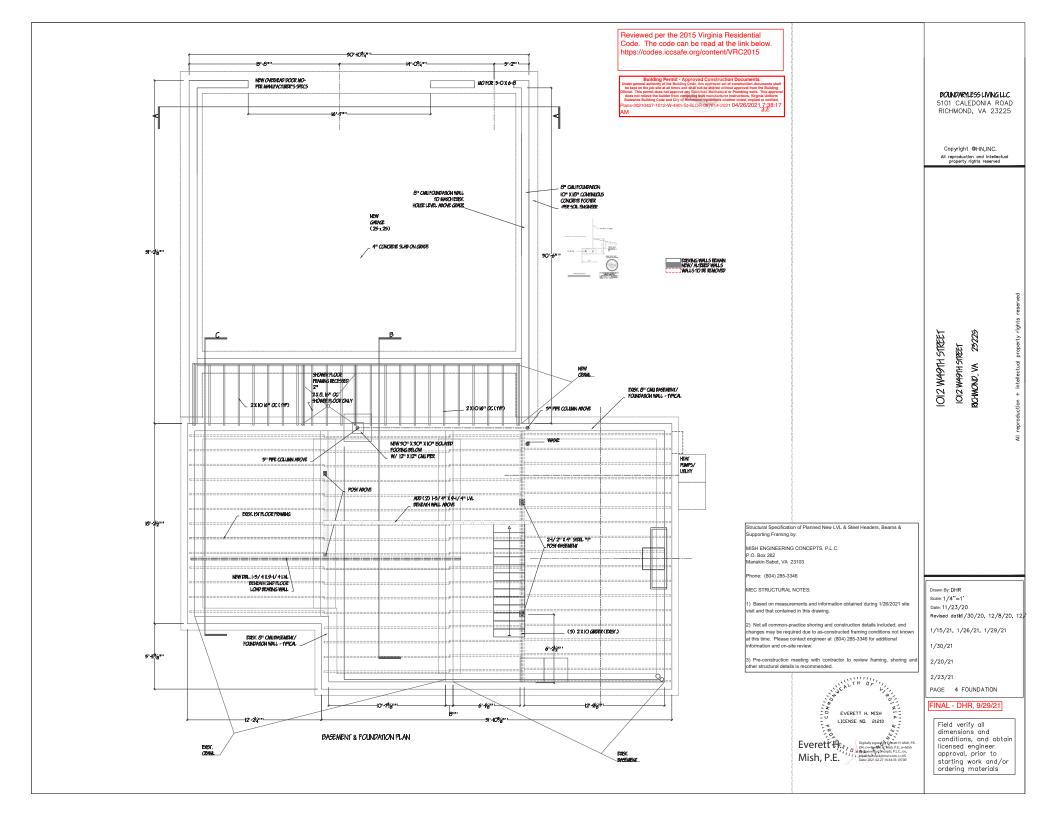

**BOUNDARYLESS LIVING LLC** 5101 CALEDONIA ROAD RICHMOND, VA 23225

Copyright @HN,INC.

All reproduction and intellectual property rights reserved

roperty rights reserved

IOIZ W497H STREET RICHMOND, VA 25225

IOI2 W49TH STREET

Drawn By: DHR Scale: 1/4"=1' Date: 11/23/20

Revised date2/7/20, 12/8/20, 1/5

1/15/21, 1/30/21

2/23/21, 4/2/21

PAGE 7

## FINAL - DHR, 9/29/21

Field verify all dimensions and conditions, and obtain licensed engineer approval, prior to starting work and/or ordering materials