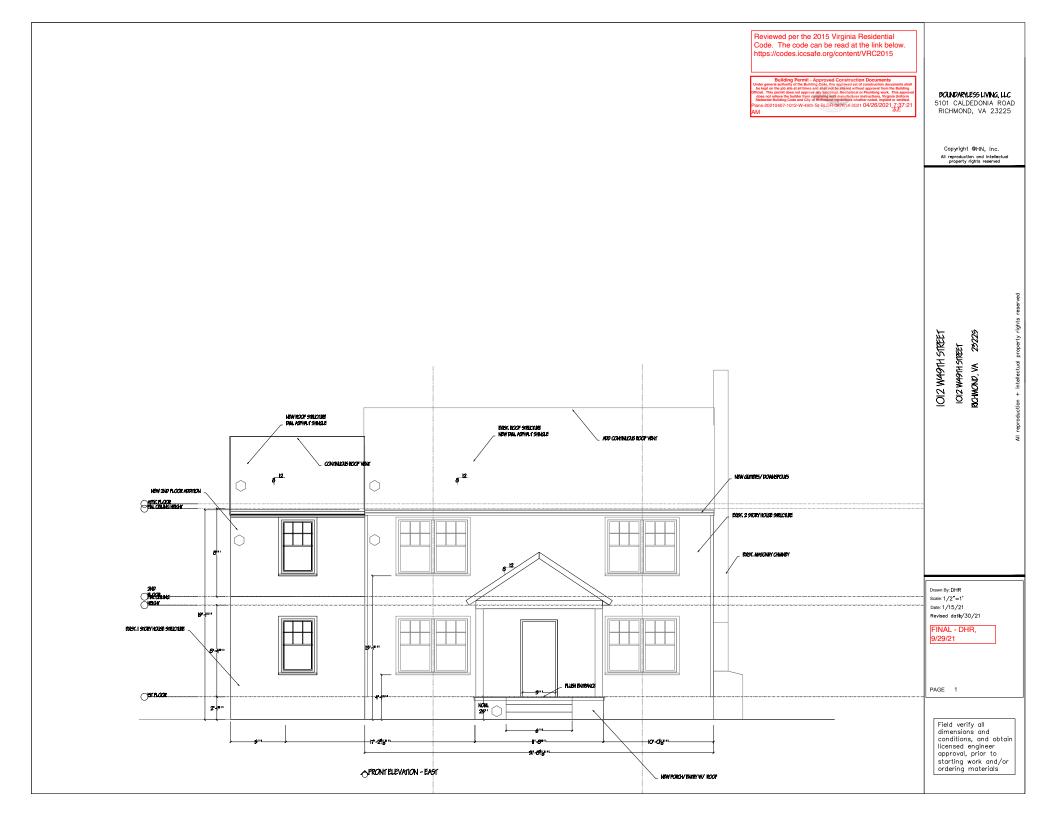

**BOUNDARYLESS LIVING LLC** 5101 CALEDONIA ROAD RICHMOND, VA 23225

Copyright @HN,INC.

All reproduction and intellectual property rights reserved

IOIZ W497H STREET RICHMOND, VA 25225

IOI2 W49TH STREET

Drawn By: DHR Scale: 1/4"=1' Date: 11/23/20

Revised date2/7/20, 12/8/20, 1/5

1/15/21, 1/26/21

1/30/21

2/20/21

2/23/21, 4/2/21

PAGE 6

FINAL - DHR, 9/29/21

Field verify all dimensions and conditions, and obtain licensed engineer approval, prior to starting work and/or ordering materials