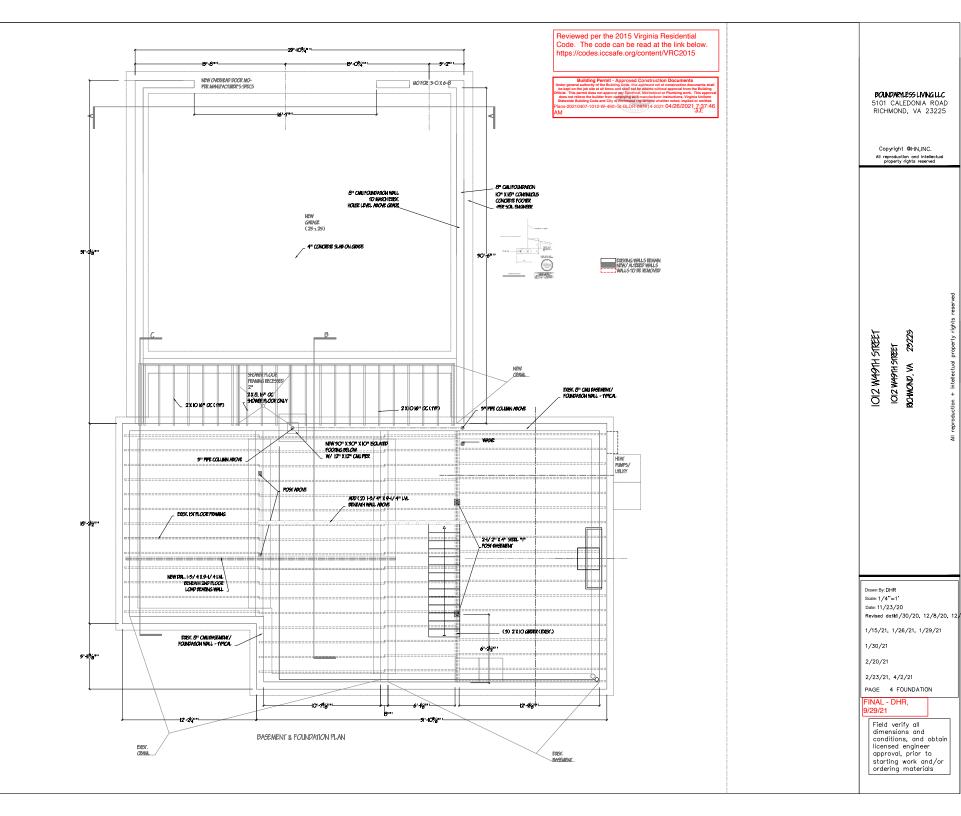

**BOUNDARYLESS LIVING LLC** 5101 CALEDONIA ROAD RICHMOND, VA 23225

Copyright @HN,INC.

All reproduction and intellectual property rights reserved

IOIZ W497H STREET RICHMOND, VA 25225

IOI2 W49TH STREET

Drawn By: DHR Scale: 1/4"=1' Date: 11/23/20

Revised date2/7/20, 12/8/20, 1/5

1/15/21, 1/26/21

1/30/21

2/20/21

2/23/21, 4/2/21

PAGE 6

FINAL - DHR, 9/29/21

Field verify all dimensions and conditions, and obtain licensed engineer approval, prior to starting work and/or ordering materials