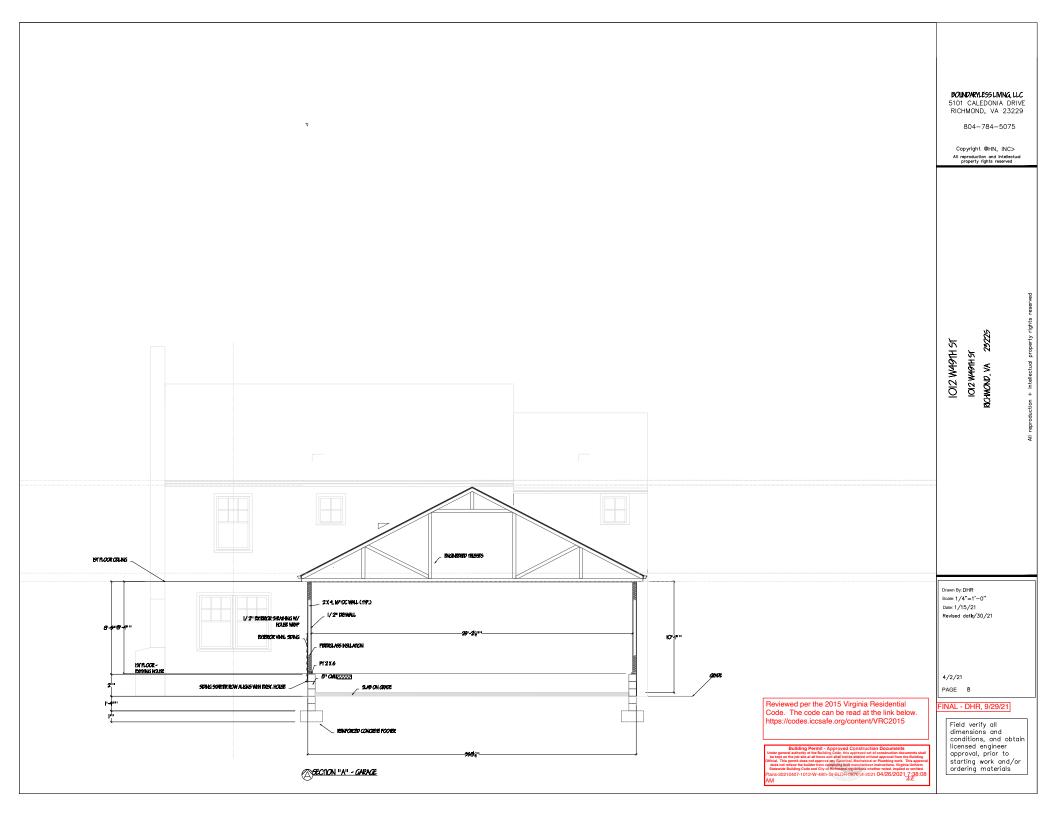

**BOUNDARYLESS LIVING LLC** 5101 CALEDONIA ROAD RICHMOND, VA 23225

Copyright @HN,INC.

All reproduction and intellectual property rights reserved

IOIZ W497H STREET RICHMOND, VA 25225

IOI2 W49TH STREET

Drawn By: DHR Scale: 1/4"=1' Date: 11/23/20

Revised date2/7/20, 12/8/20, 1/5

1/15/21, 1/26/21

1/30/21

2/20/21

2/23/21, 4/2/21

PAGE 6

FINAL - DHR, 9/29/21

Field verify all dimensions and conditions, and obtain licensed engineer approval, prior to starting work and/or ordering materials