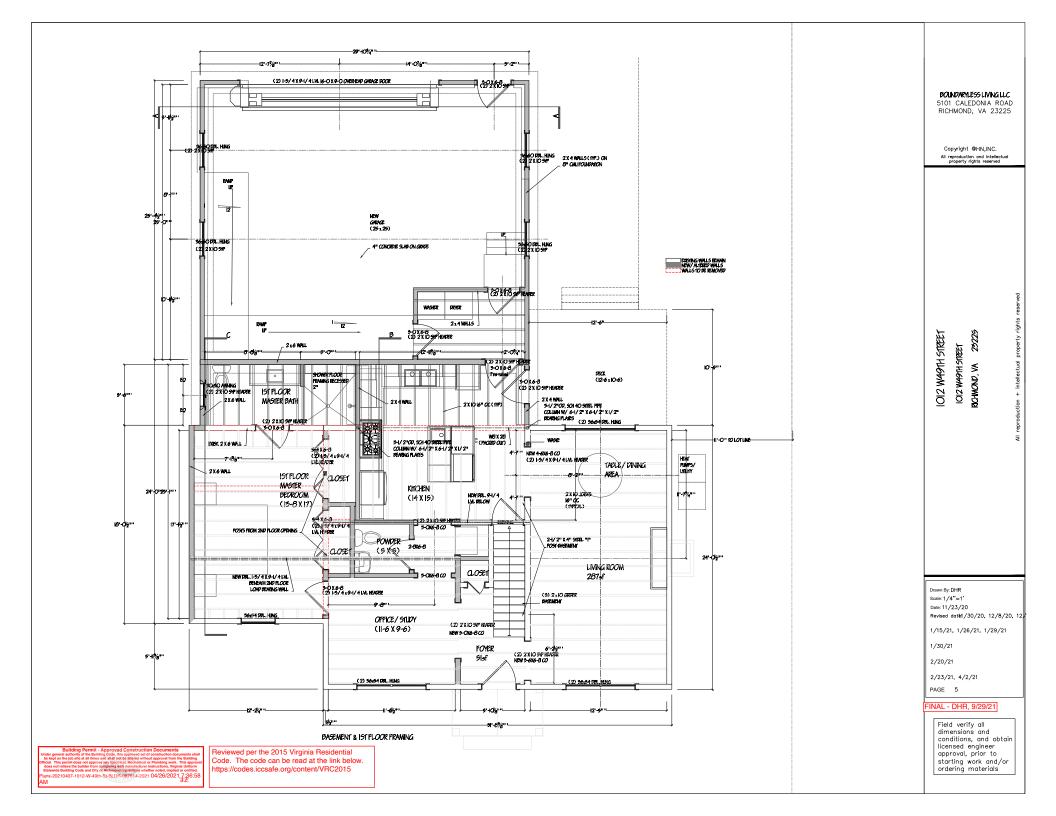

**BOUNDARYLESS LIVING LLC** 5101 CALEDONIA ROAD RICHMOND, VA 23225

Copyright @HN,INC.

All reproduction and intellectual property rights reserved

roperty rights reserved

IOIZ W497H STREET RICHMOND, VA 25225

IOI2 W49TH STREET

Drawn By: DHR Scale: 1/4"=1' Date: 11/23/20

Revised date2/7/20, 12/8/20, 1/5

1/15/21, 1/30/21

2/23/21, 4/2/21

PAGE 7

## FINAL - DHR, 9/29/21

Field verify all dimensions and conditions, and obtain licensed engineer approval, prior to starting work and/or ordering materials