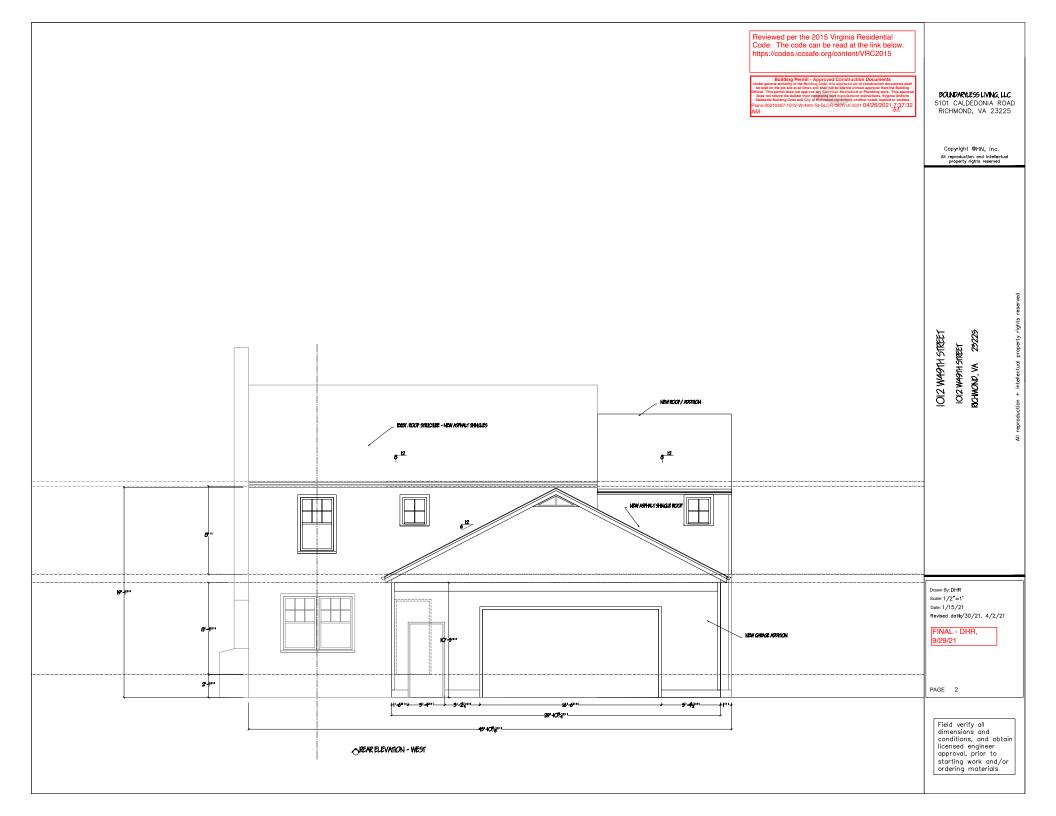

**BOUNDARYLESS LIVING LLC** 5101 CALEDONIA ROAD RICHMOND, VA 23225

Copyright @HN,INC.

All reproduction and intellectual property rights reserved

roperty rights reserved

IOIZ W497H STREET RICHMOND, VA 25225

IOI2 W49TH STREET

Drawn By: DHR Scale: 1/4"=1' Date: 11/23/20

Revised date2/7/20, 12/8/20, 1/5

1/15/21, 1/30/21

2/23/21, 4/2/21

PAGE 7