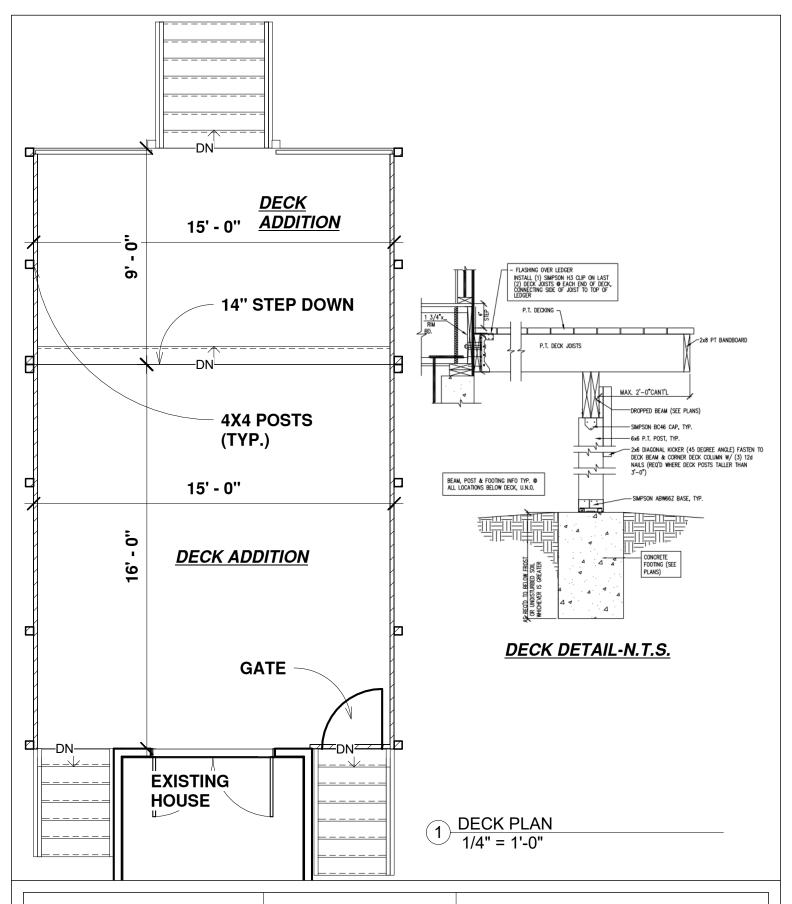

## DECK FOUNDATION Project number 61029

Date Issue Date
Drawn by RG
Checked by RG Scale 1/4" = 1'-0"

610 N 29TH ST

| DECK PLAN      |            |       |              |  |  |
|----------------|------------|-------|--------------|--|--|
| Project number | 61029      |       |              |  |  |
| Date           | Issue Date |       | S3           |  |  |
| Drawn by       | RG         |       |              |  |  |
| Checked by     | RG         | Scale | 1/4" = 1'-0" |  |  |