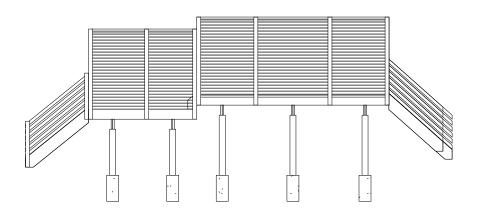

2X4s NAILED FLAT INTO 4X4 POSTS
@4" O.C.

1/8" = 1'-0"

4 RAIL DETAIL 1/4" = 1'-0"

**LEFT ELEVATION** 

3 RIGHT ELEVATION 1/8" = 1'-0"

610 N 29TH ST

| ELEVATIONS     |            |                    |  |  |
|----------------|------------|--------------------|--|--|
| Project number | 61029      |                    |  |  |
| Date           | Issue Date | S1                 |  |  |
| Drawn by       | RG         |                    |  |  |
| Checked by     | RG         | Scale As indicated |  |  |

610 N 29TH ST