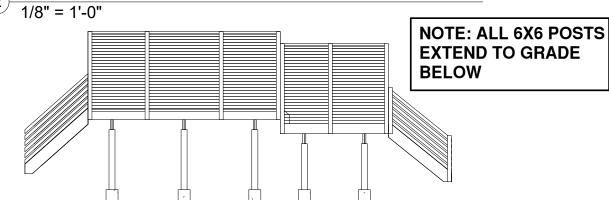

2X4s NAILED FLAT INTO 4X4 POSTS
@4" O.C.

1/8" = 1'-0"

4 RAIL DETAIL 1/4" = 1'-0"

**LEFT ELEVATION** 

3 RIGHT ELEVATION 1/8" = 1'-0"

610 N 29TH ST

| ELEVATIONS     |            |                    |  |  |
|----------------|------------|--------------------|--|--|
| Project number | 61029      |                    |  |  |
| Date           | Issue Date | S1                 |  |  |
| Drawn by       | RG         |                    |  |  |
| Checked by     | RG         | Scale As indicated |  |  |

610 N 29TH ST