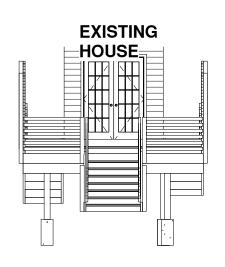

2X4s NAILED FLAT INTO 4X4 POSTS
@4" O.C.

1/8" = 1'-0"

4 RAIL DETAIL 1/4" = 1'-0"



**LEFT ELEVATION** 



3 RIGHT ELEVATION 1/8" = 1'-0"



610 N 29TH ST

| ELEVATIONS     |            |                    |  |  |
|----------------|------------|--------------------|--|--|
| Project number | 61029      |                    |  |  |
| Date           | Issue Date | S1                 |  |  |
| Drawn by       | RG         |                    |  |  |
| Checked by     | RG         | Scale As indicated |  |  |





610 N 29TH ST

## DECK FOUNDATION Project number 61029

Date Issue Date
Drawn by RG
Checked by RG Scale 1/4" = 1'-0"





610 N 29TH ST

| DECK PLAN      |            |       |              |  |  |
|----------------|------------|-------|--------------|--|--|
| Project number | 610