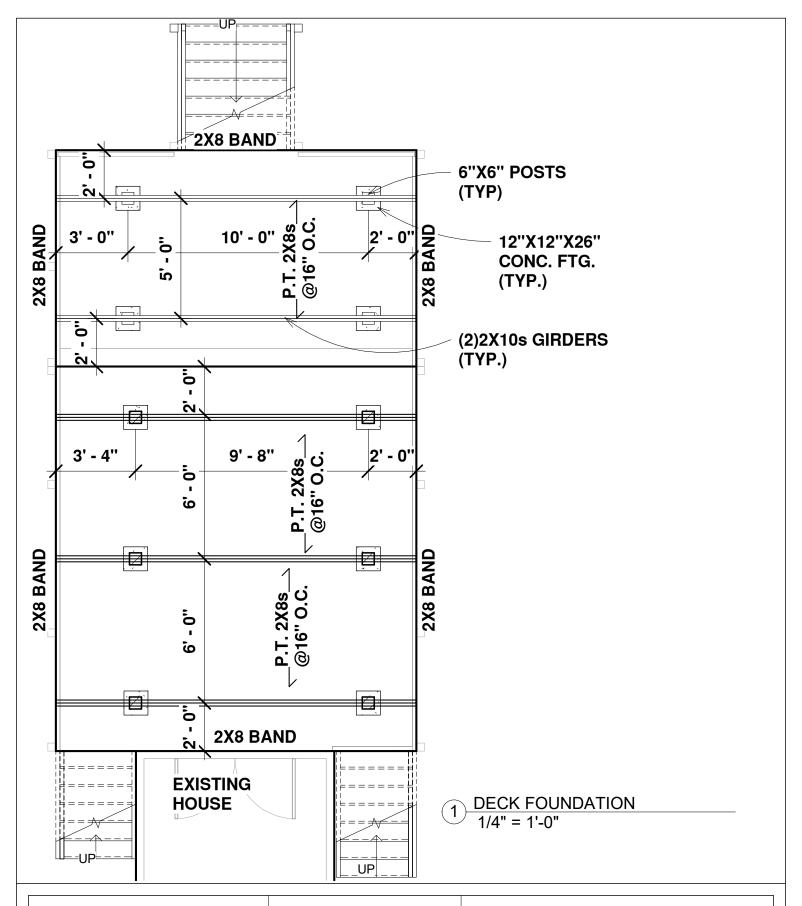

## DECK FOUNDATION Project number 61029

Date Issue Date
Drawn by RG
Checked by RG Scale 1/4" = 1'-0"

610 N 29TH ST

| DECK PLAN      |            |       |              |  |  |
|----------------|------------|-------|--------------|--|--|
| Project number | 61029      |       |              |  |  |
| Date           | Issue Date |       | S3           |  |  |
| Drawn by       | RG         |       |              |  |  |
| Checked by     | RG         | Scale | 1/4" = 1'-0" |  |  |