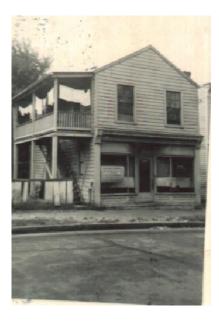

## Figures

Figure 1. 1924-1925 Sanborn Map

Figure 2. Current vacant lot.

Figure 4. Historic photo from Assessor's office (demolished 1996).

Figure 6. Current view of vacant lot facing N.  $23^{rd}$  St.

Figure 5. Current view of vacant lot looking south towards E. Marshall St.