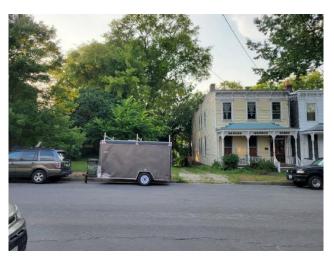

## Figures

Figure 1. 1924-1925 Sanborn Map

Figure 2. Current vacant lot.

Figure 4. Historic photo from Assessor's office (demolished 1996).

Figure 6. Current view of vacant lot facing N.  $23^{rd}$  St.

Figure 5. Current view of vacant lot looking south towards E. Marshall St.