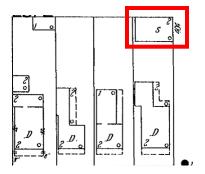

## Figures

Figure 1. 1924-1925 Sanborn Map

Figure 2. Current vacant lot.

Figure 4. Historic photo from Assessor's office (demolished 1996).

Figure 6. Current view of vacant lot facing N.  $23^{rd}$  St.

Figure 5. Current view of vacant lot looking south towards E. Marshall St.