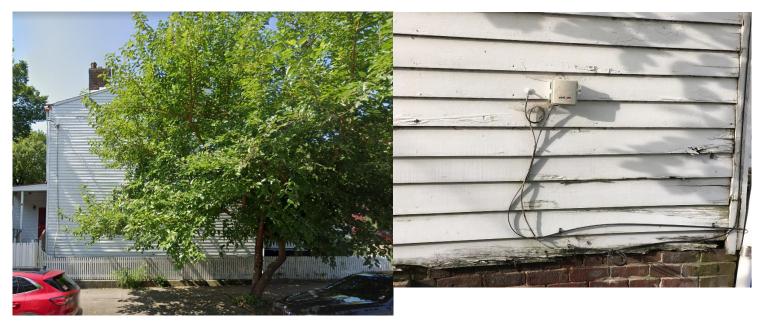

## **Figures**

Figure 1. 1924-1925 Sanborn Map

Figure 2. Façade photo

Figure 3. Elevation facing E. Broad St.

Figure 4. Rotted wooden siding