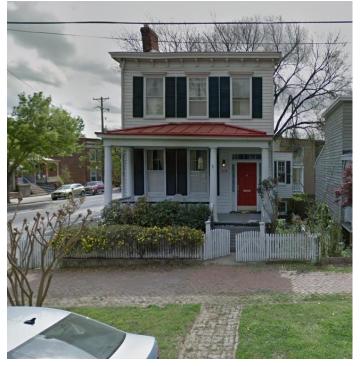

## **Figures**

Figure 1. 1924-1925 Sanborn Map

Figure 2. Façade photo

Figure 3. Elevation facing E. Broad St.

Figure 4. Rotted wooden siding