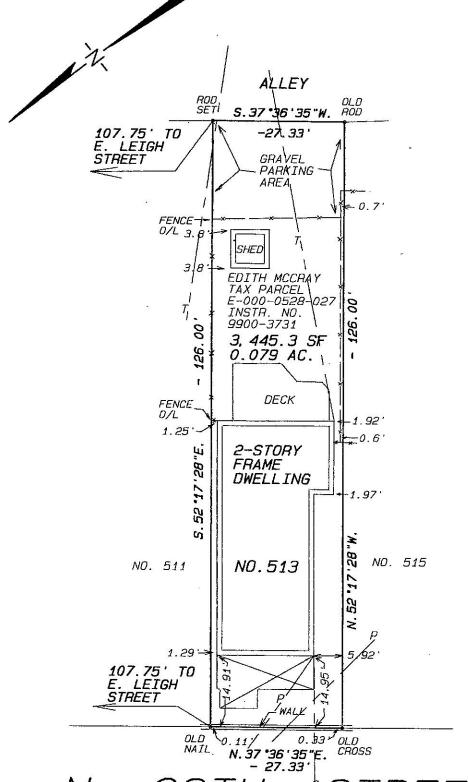

## ALLEY

P = OVERHEAD POWER
T = OVERHEAD TELEPHONE
C = OVERHEAD CABLEVISION PLAT OF PROPERTY SITUATED

NOTE: THIS SURVEY HAS BEEN PREPARED WITHOUT THE BENEFIT OF A TITLE REPORT AND DOES NOT INDICATE ALL INDICATE ALL ENCUMBRANCES ON THE PROPERTY.

ONTHE EASTERN LINE OF STREET AND SOUTH LEIGH STREET RICHMOND, VIRGINIA JULY 29, 2020 SCALE:

STEVEN B. KENT & ASSOCIATES, P.C. **LAND SURVEYORS** 1521 Brook Road Richmond, VA 23220

PH. 804-643-6113

CERTIFICATION

THIS IS TO CERTIFY THAT WE MADE AN ACCURATE FIELD SURVEY OF THE PREMISES SHOWN HEREON, THAT ALL IMPROVEMENTS AND VISIBLE EASEMENTS ARE SHOWN HEREON, THAT THERE ARE NO ENCROACHMENTS BY IMPROVEMENTS EITHER FROM ADJOINING PREMISES, OR FROM SUBJECT PREMISES, OTHER THAN SHOWN HEREON