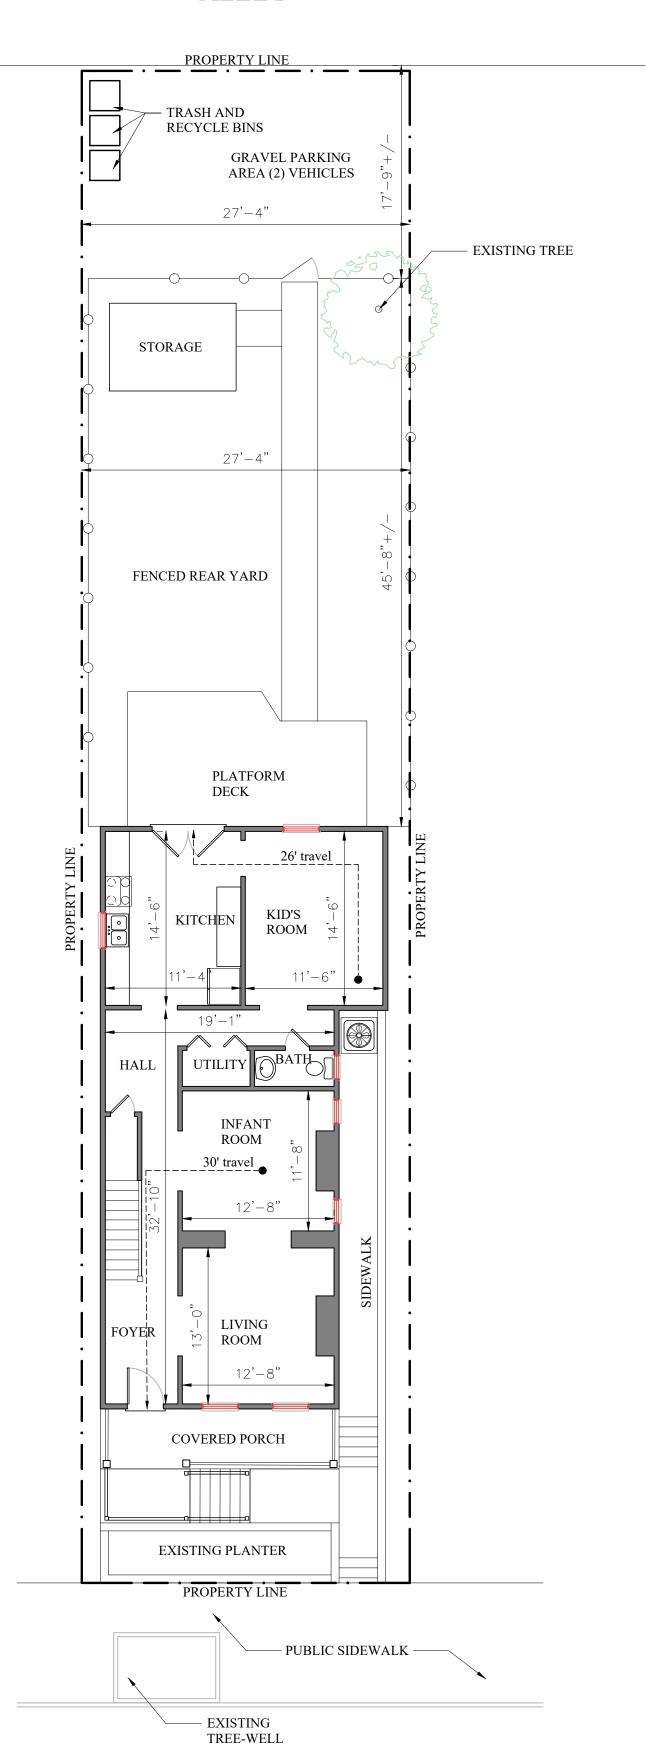

## 513N. 28TH STREET, RICHMOND, VA.

SCALE: 1/8" = 1'-0'

FIRST FLOOR LAYOUT

DATE: 07-12-21

SHEET: A-O