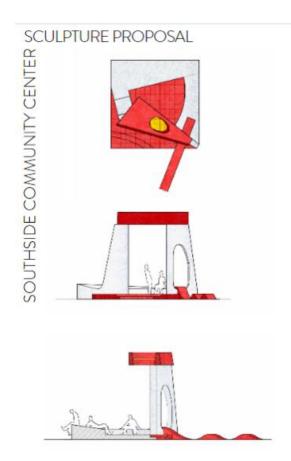

husiasm about public art in the city, the program must be active in neighborhoods outside of the downtown core to engage more citizens. Smaller-scale projects created by artists that interact with neighborhood residents can contribute to the texture and identity of an area and help provide a sense of community by adding landmarks, touchstones, and a unique character.

The location of this project corresponds with multiple "priority" locations outlined in the Public Art Master Plan

#### Priority Sites & Projects (pp. 83-89)

- SITES THAT ADDRESS AREAS OF THE CITY NEEDING ATTENTION: . . . Strategic decision-making about where public art is best sited on the south side will be crucial.
- NATURAL SITES
- HEALTH-FOCUSED SITES
- YOUTH-FOCUSED SITES

## ATTACHMENT(S)

Alexis Sablone's Proposal