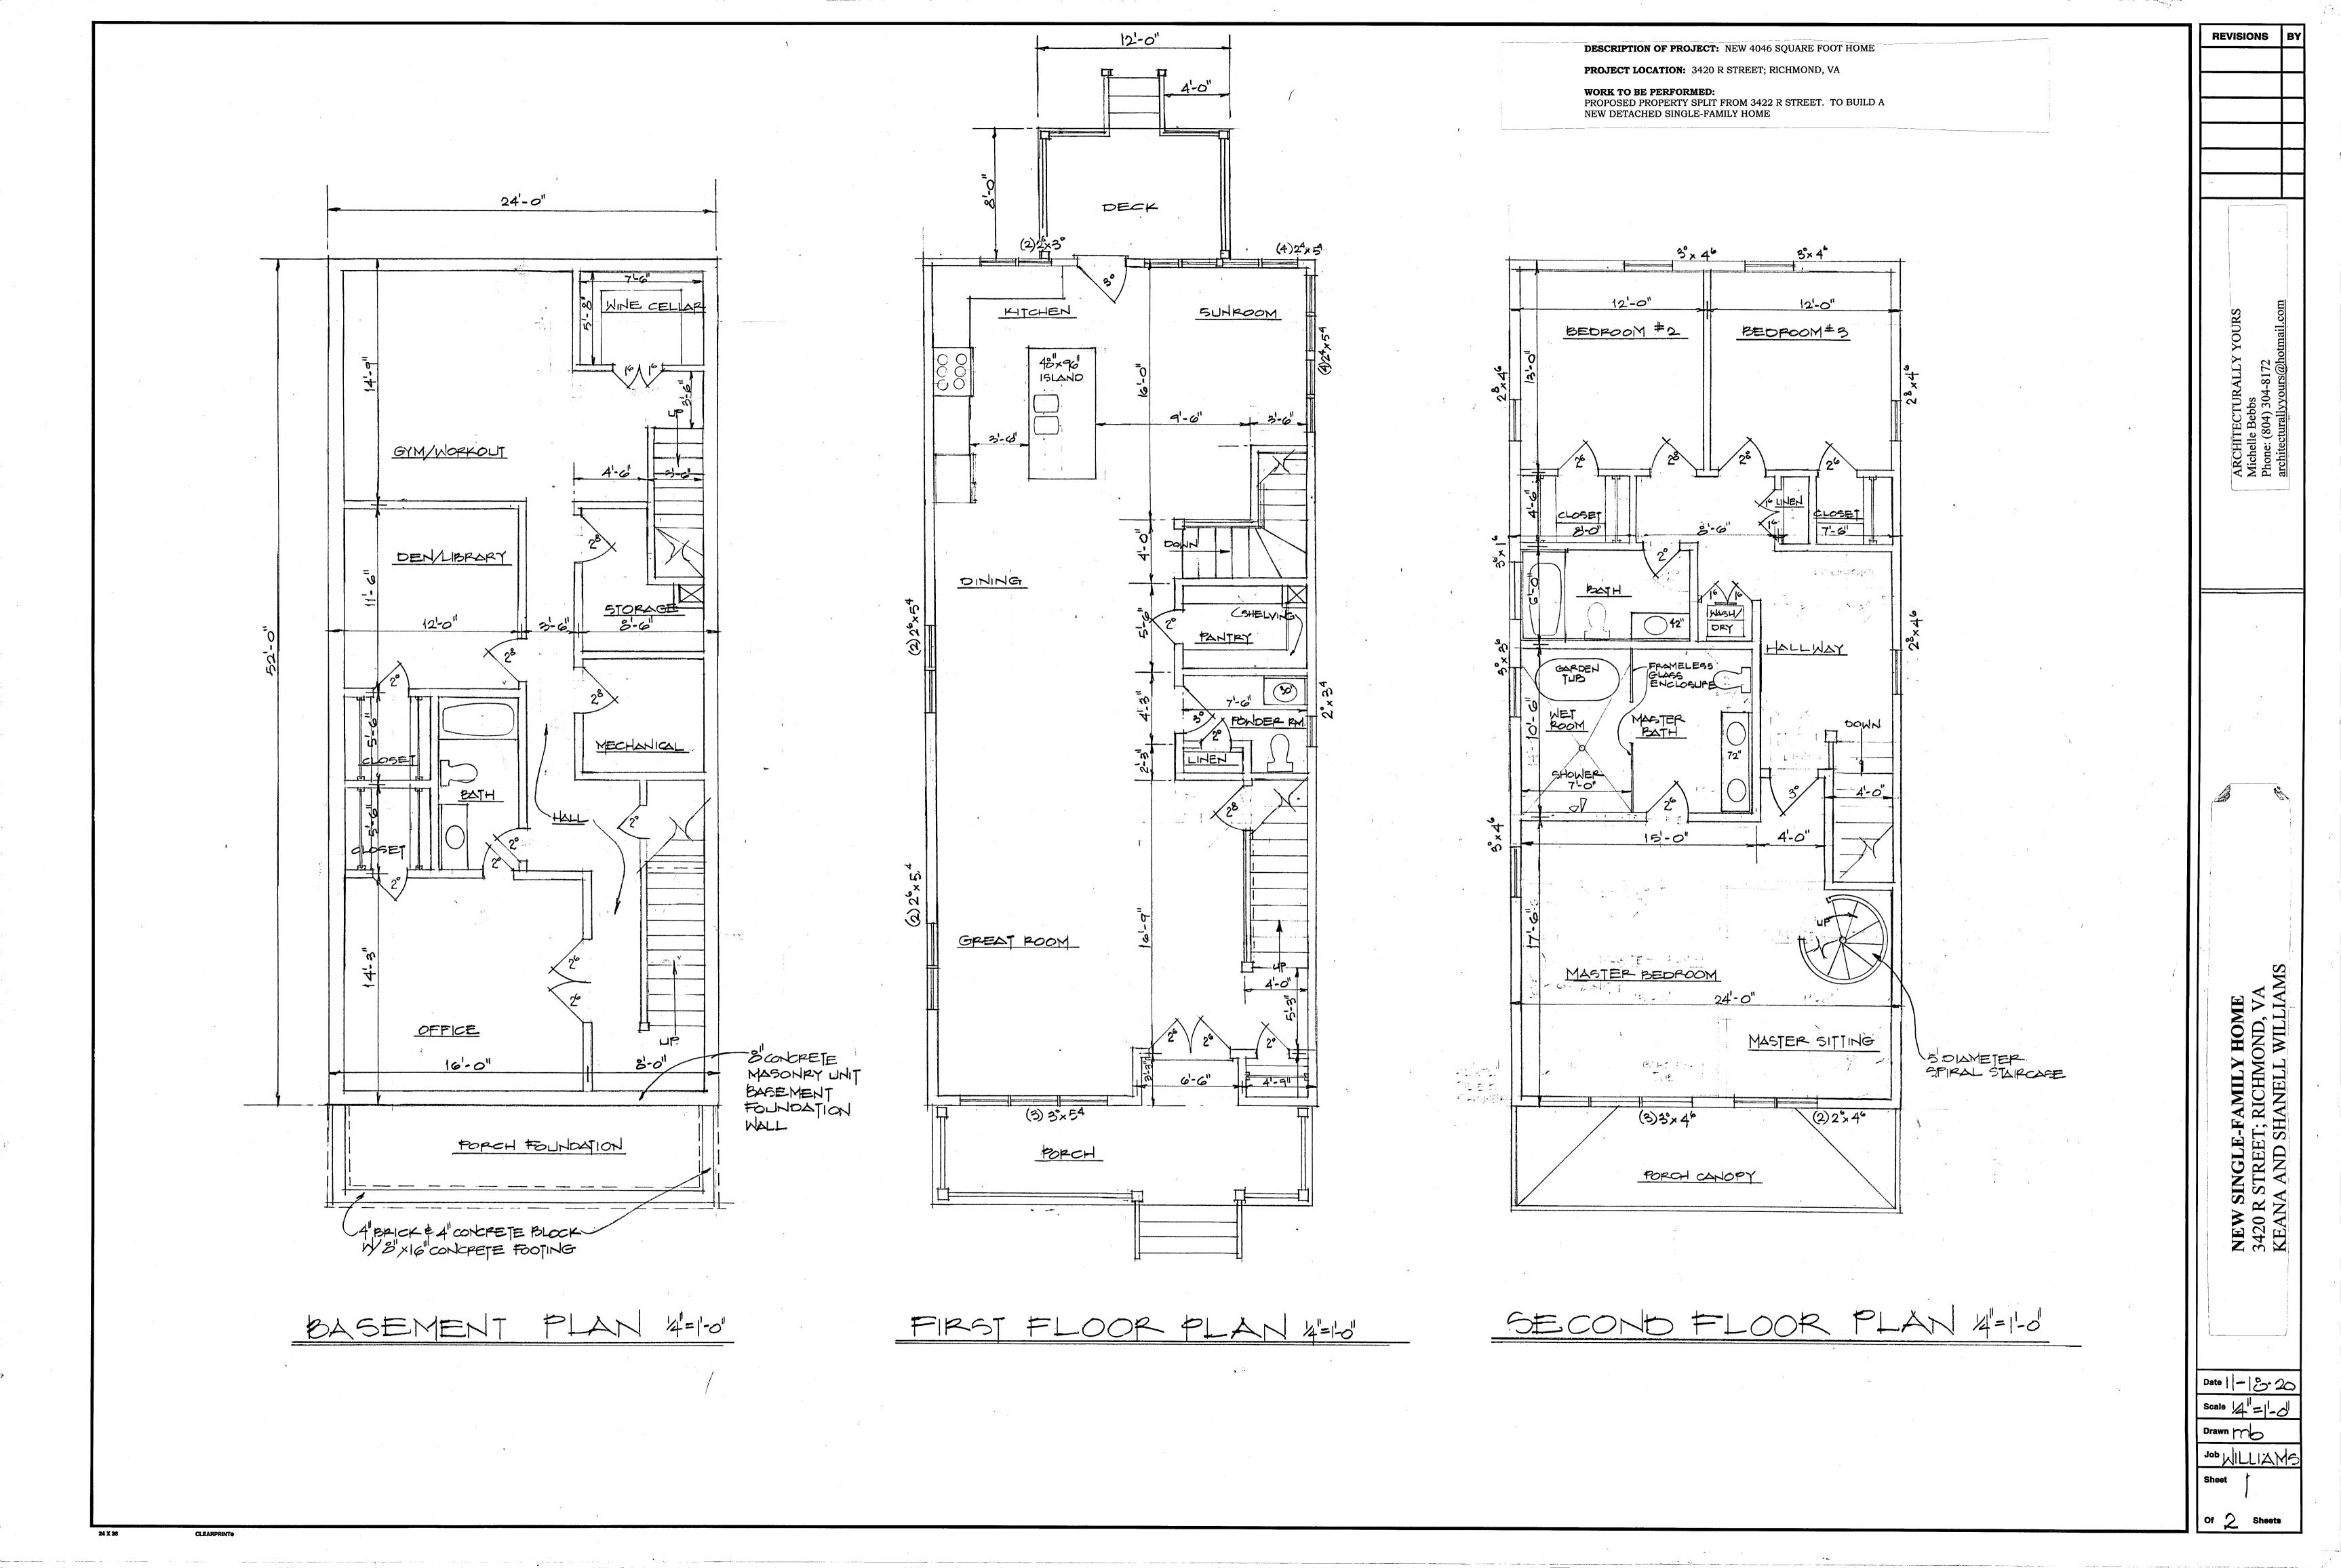

THIS IS TO CERTIFY THAT ON 12-15-2020, I MADE AN ACCURATE FIELD SURVEY OF THE PREMISES SHOWN HEREON AND THAT THERE ARE NO EASEMENTS OR ENCROACHMENTS VISIBLE ON THE GROUND OTHER THAN THOSE SHOWN HEREON. THIS PROPERTY IS IN H.U.D. DEFINED FLOOD
HAZARD AREA. ZONE: X, AS SHOWN ON FIRM
COMMUNITY PANEL #5101290042D, DATED 04-02-2009.
SUBJECT PARCEL
PARCEL ID E0001273043
CURRENT OWNER:
WILLIAMS SHANELL. & KEANA
INST#190013911
0.129 ACRE



REVISED : 12-15-2020

THIS SURVEY IS SUBJECT TO ANY EASEMENTS OF RECORD AND OTHER PERTINENT FACTS WHICH A TITLE SEARCH MIGHT DISCLOSE.

| HARVEY L. PARKS, INC. |
|-----------------------|
| 4508 W. HUNDRED ROAD  |
| CHESTER, VA.          |
| PHONE: 804-748-8641   |
|                       |

EMAIL: SURVEYS@HARVEYLPARKS.COM

DATE: SEPTEMBER 11, 2019 SCALE: