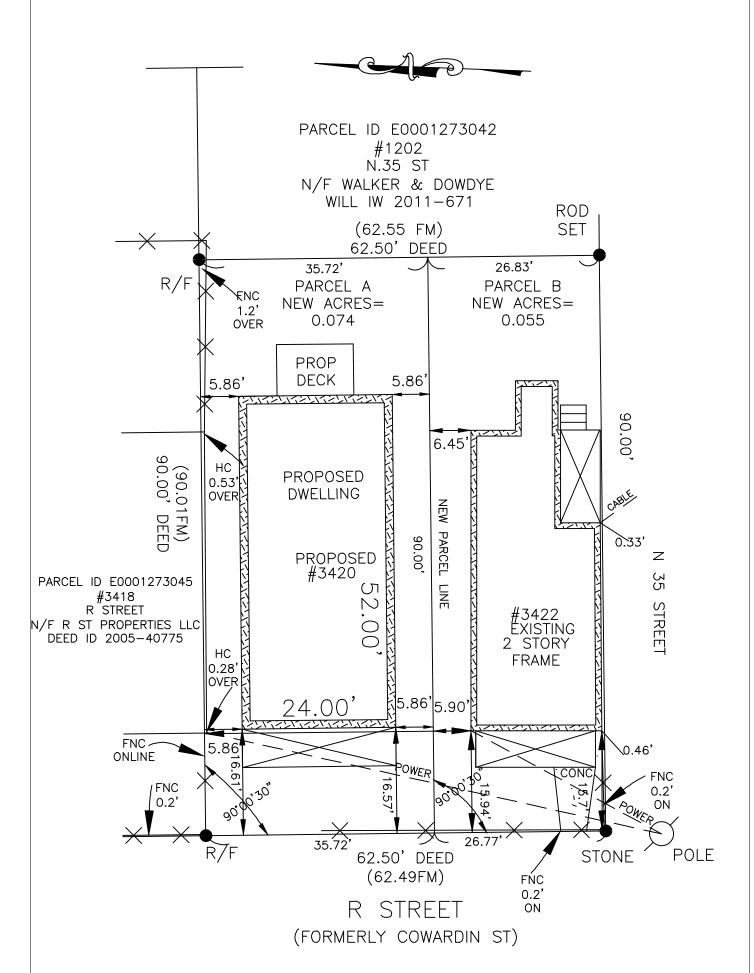

THIS IS TO CERTIFY THAT ON 12-15-2020, I MADE AN ACCURATE FIELD SURVEY OF THE PREMISES SHOWN HEREON AND THAT THERE ARE NO EASEMENTS OR ENCROACHMENTS VISIBLE ON THE GROUND OTHER THAN THOSE SHOWN HEREON. THIS PROPERTY IS IN H.U.D. DEFINED FLOOD
HAZARD AREA. ZONE: X, AS SHOWN ON FIRM
COMMUNITY PANEL #5101290042D, DATED 04-02-2009.
SUBJECT PARCEL
PARCEL ID E0001273043
CURRENT OWNER:
WILLIAMS SHANELL. & KEANA
INST#190013911
0.129 ACRE

REVISED : 12-15-2020

THIS SURVEY IS SUBJECT TO ANY EASEMENTS OF RECORD AND OTHER PERTINENT FACTS WHICH A TITLE SEARCH MIGHT DISCLOSE.

| HARVEY L. PARKS, INC. |
|-----------------------|
| 4508 W. HUNDRED ROAD  |
| CHESTER, VA.          |
| PHONE: 804-748-8641   |
|                       |

EMAIL: SURVEYS@HARVEYLPARKS.COM

DATE: SEPTEMBER 11, 2019 SCALE: 1"=15"

DRAWN BY: H.T.J.

CHECKED BY: R.L.O. F.BK.: 623, PG. 29 62329.dwg PLAT SHOWING PROPOSED IMPROVEMENTS ON PARCEL A 0.074 ACRES
BOTH ON THE EAST SIDE OF R STREET AND NORTH OF N 35TH STREET IN THE CITY OF RICHMOND, VIRGINIA