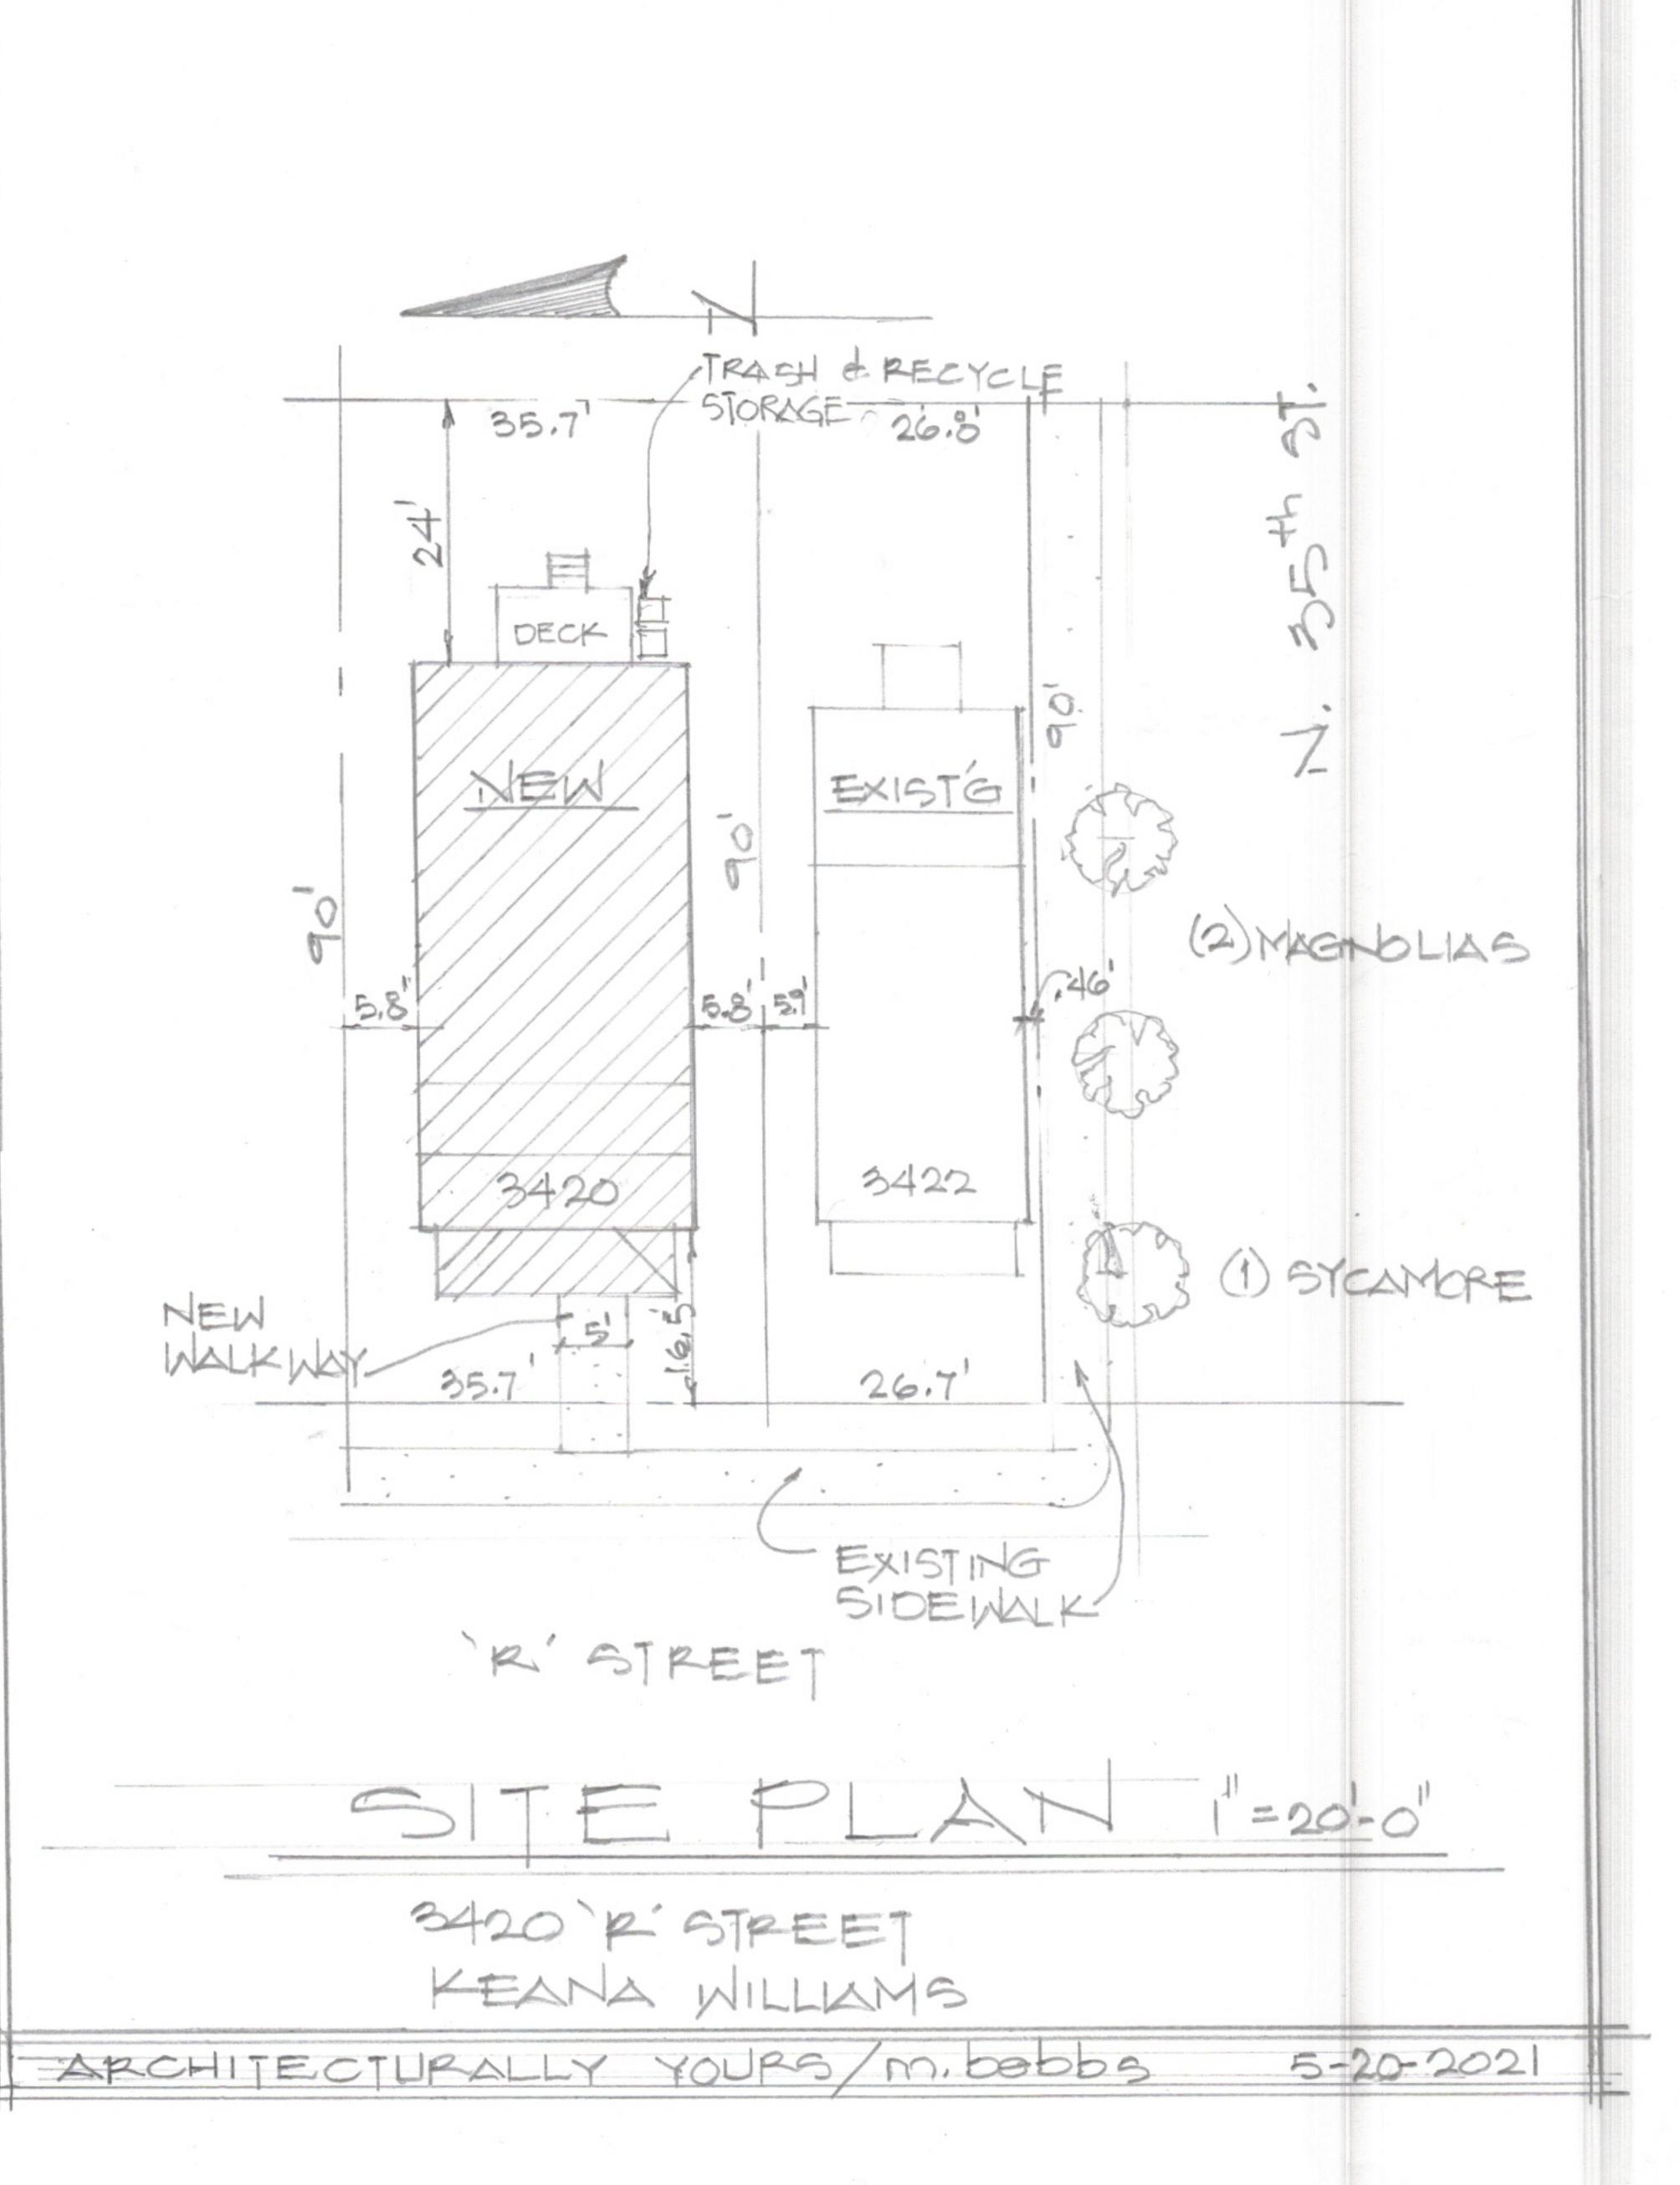

THIS IS TO CERTIFY THAT ON 12-15-2020, I MADE AN ACCURATE FIELD SURVEY OF THE PREMISES SHOWN HEREON AND THAT THERE ARE NO EASEMENTS OR ENCROACHMENTS VISIBLE ON THE GROUND OTHER THAN THOSE SHOWN HEREON. THIS PROPERTY IS IN H.U.D. DEFINED FLOOD
HAZARD AREA. ZONE: X, AS SHOWN ON FIRM
COMMUNITY PANEL #5101290042D, DATED 04-02-2009.
SUBJECT PARCEL
PARCEL ID E0001273043
CURRENT OWNER:
WILLIAMS SHANELL. & KEANA
INST#190013911
0.129 ACRE



REVISED : 12-15-2020

THIS SURVEY IS SUBJECT TO ANY EASEMENTS OF RECORD AND OTHER PERTINENT FACTS WHICH A TITLE SEARCH MIGHT DISCLOSE.

| HARVEY L. PARKS, INC. |
|-----------------------|
| 4508 W. HUNDRED ROAD  |
| CHESTER, VA.          |
| PHONE: 804-748-8641   |
|                       |

EMAIL: SURVEYS@HARVEYLPARKS.COM

DATE: SEPTEMBER 11, 2019 SCALE: 1"=