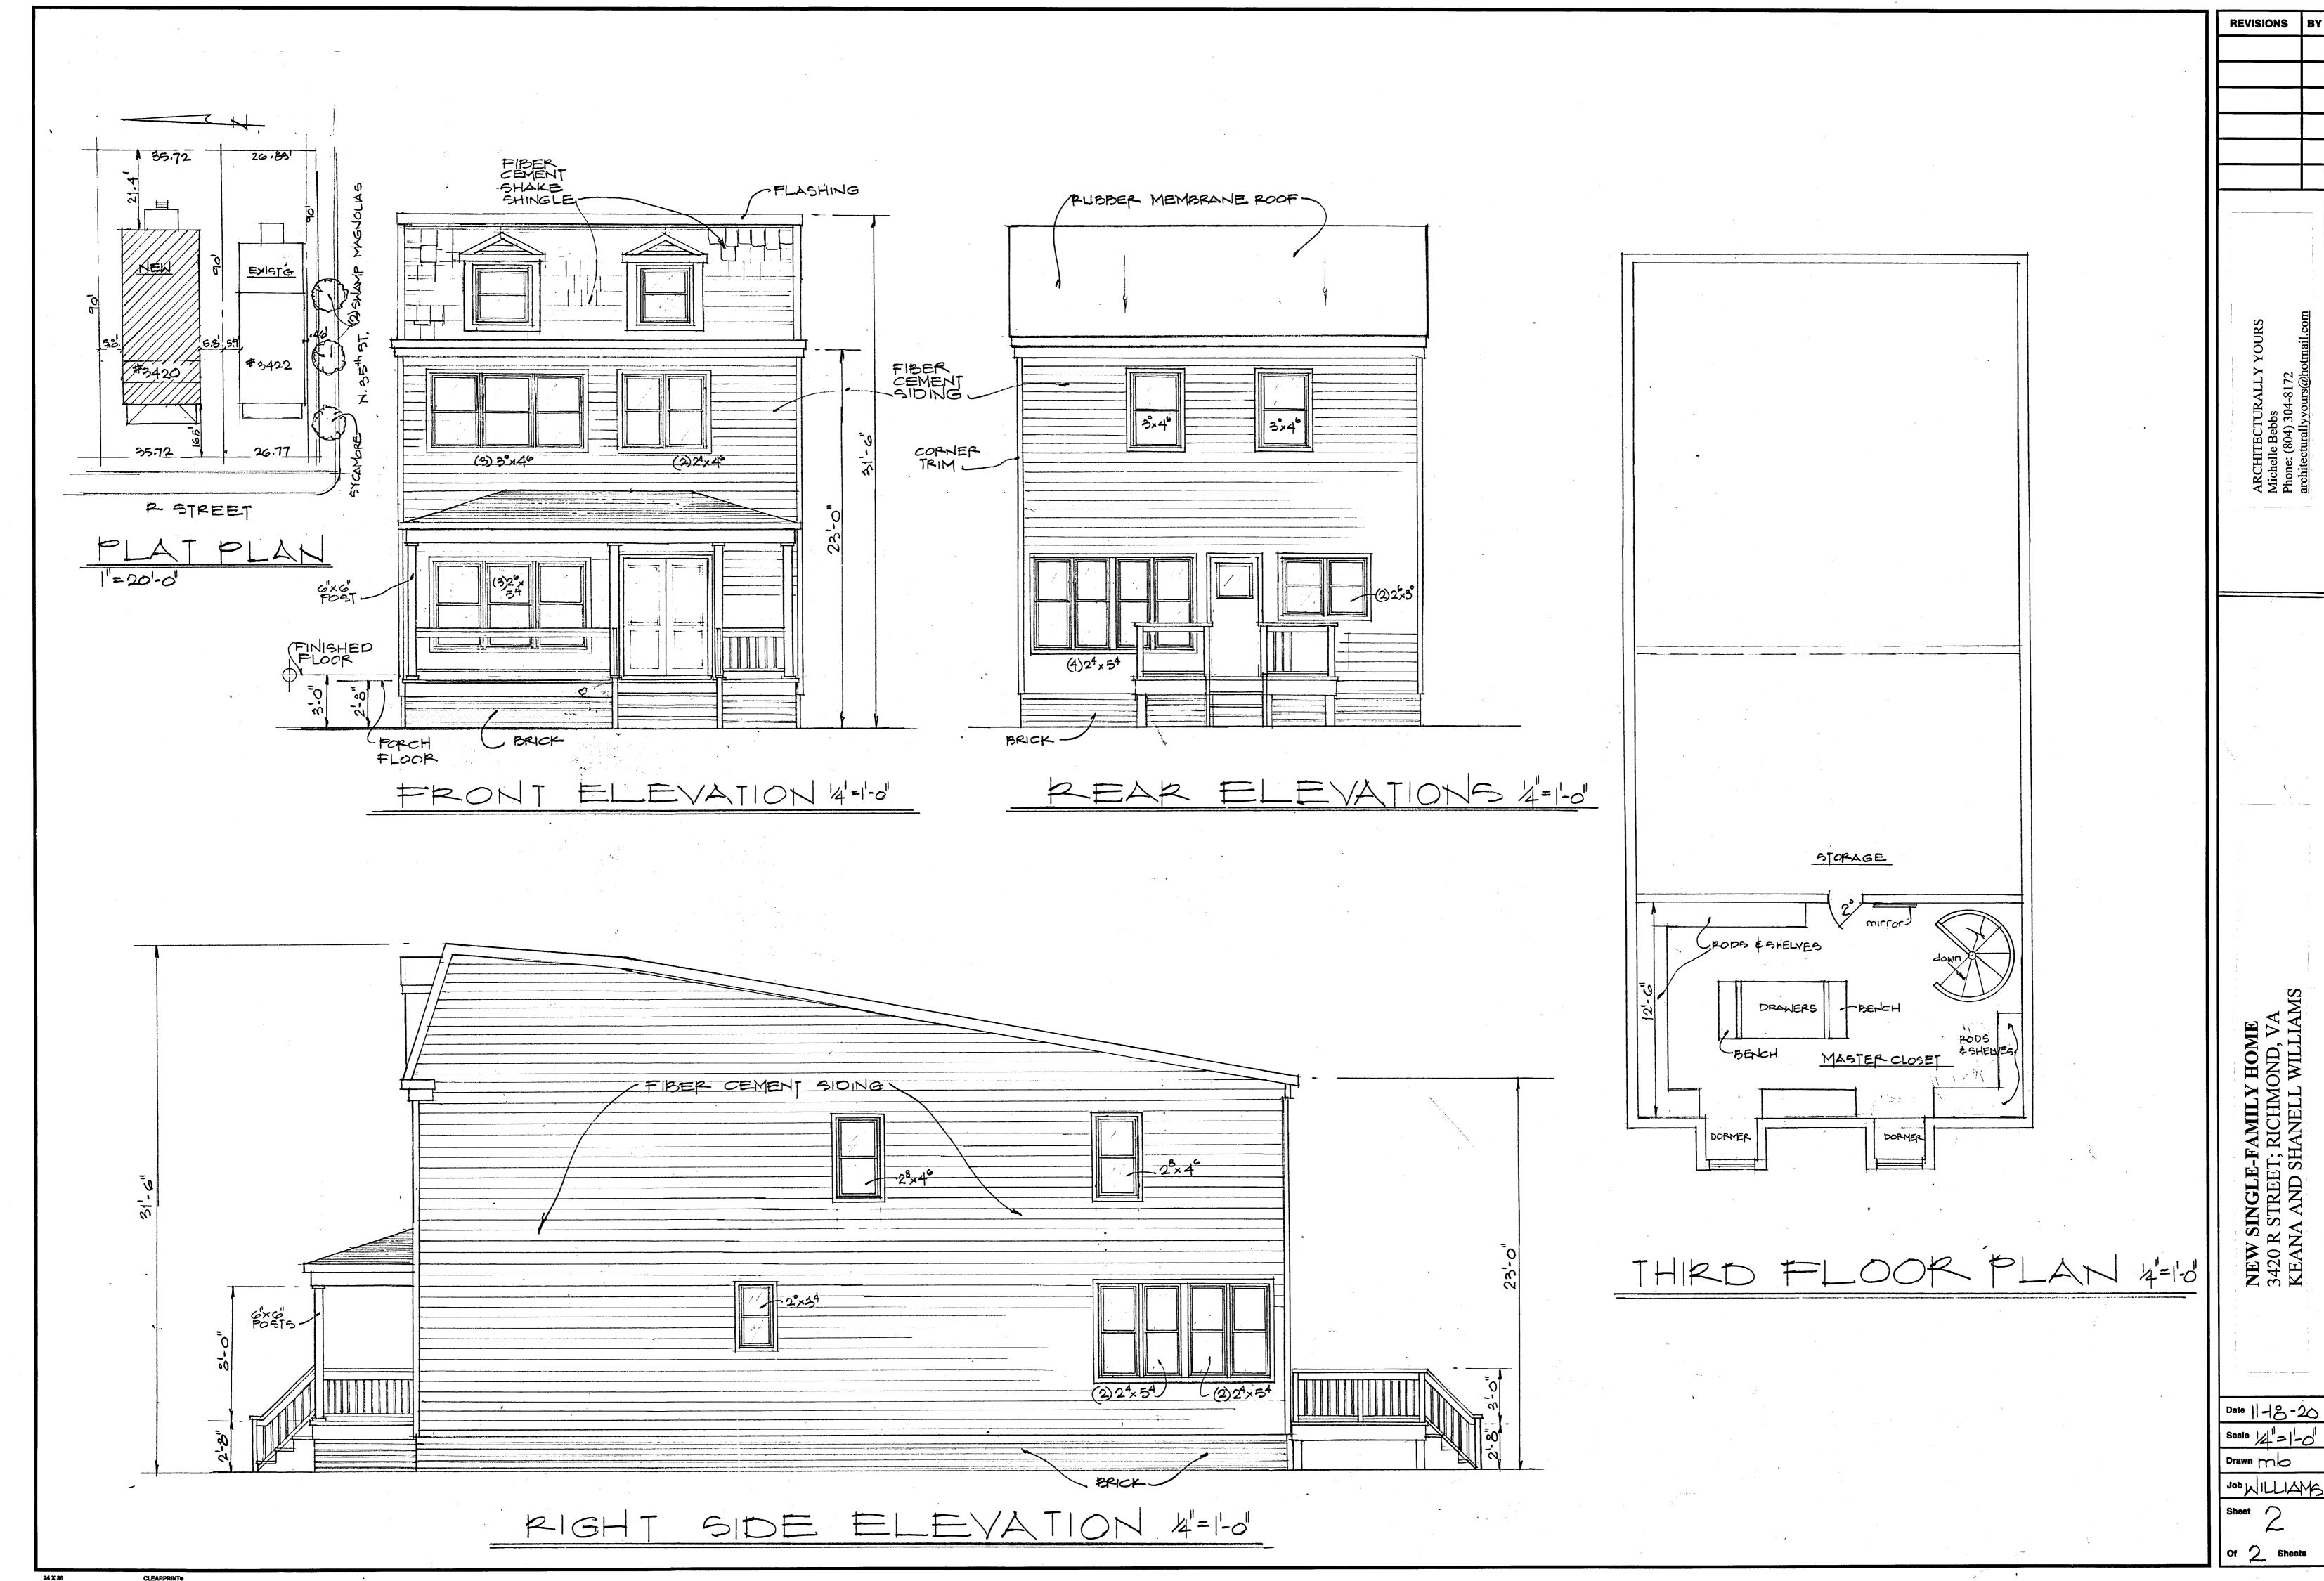

THIS IS TO CERTIFY THAT ON 12-15-2020, I MADE AN ACCURATE FIELD SURVEY OF THE PREMISES SHOWN HEREON AND THAT THERE ARE NO EASEMENTS OR ENCROACHMENTS VISIBLE ON THE GROUND OTHER THAN THOSE SHOWN HEREON. THIS PROPERTY IS IN H.U.D. DEFINED FLOOD
HAZARD AREA. ZONE: X, AS SHOWN ON FIRM
COMMUNITY PANEL #5101290042D, DATED 04-02-2009.
SUBJECT PARCEL
PARCEL ID E0001273043
CURRENT OWNER:
WILLIAMS SHANELL. & KEANA
INST#190013911
0.129 ACRE



REVISED : 12-15-2020

THIS SURVEY IS SUBJECT TO ANY EASEMENTS OF RECORD AND OTHER PERTINENT FACTS WHICH A TITLE SEARCH MIGHT DISCLOSE.

| HARVEY L. PARKS, INC. |
|-----------------------|
| 4508 W. HUNDRED ROAD  |
| CHESTER, VA.          |
| PHONE: 804-748-8641   |
|                       |

EMAIL: SURVEYS@HARVEYLPARKS.COM

DATE: SEPTEMBER 11, 2019 SCALE: 1