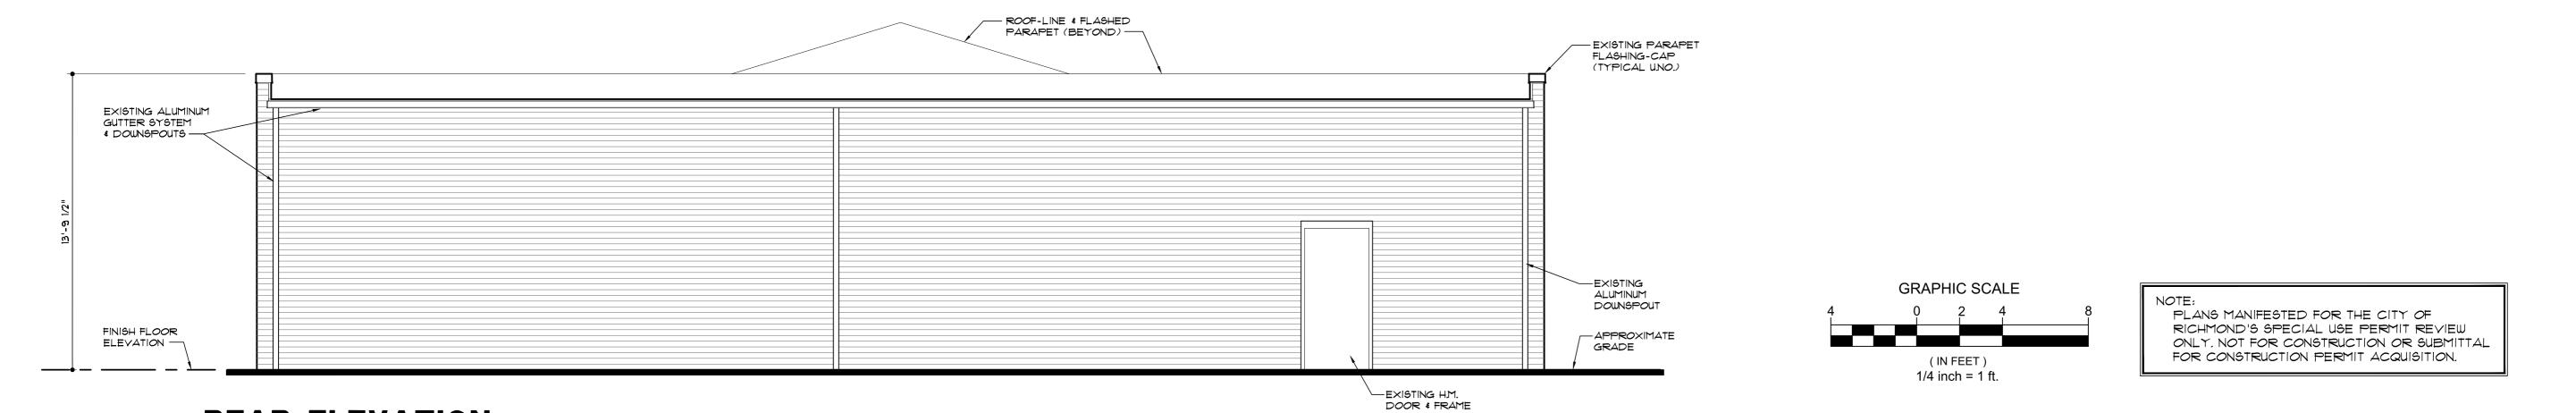

## **LEFT ELEVATION** SCALE: 1/4" = 1'-0"

**REAR ELEVATION** SCALE: 1/4" = 1'-0"

Job Number

**Issued Date** 

21002

2 | 08 | 202 |

PERM

23225 6424 ELKHARDT ROAD RICHMOND, VIRGINIA USE SPECIAL

**EXISTING EXTERIOR ELEVATIONS** 

3 of 3