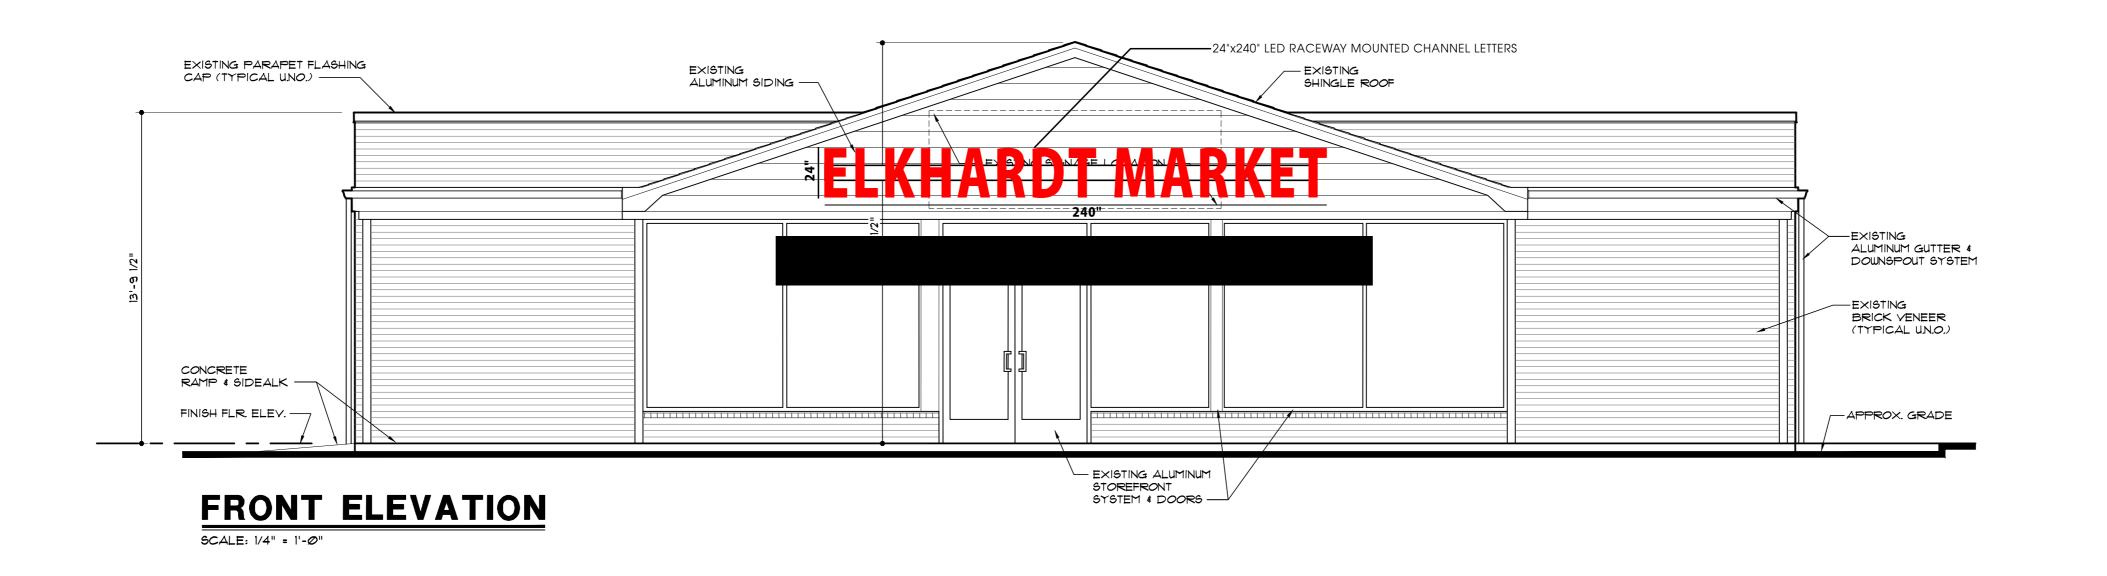

## **RIGHT ELEVATION** SCALE: 1/4" = 1'-0"

## **LEFT ELEVATION** SCALE: 1/4" = 1'-0"

**REAR ELEVATION** SCALE: 1/4" = 1'-0"

Job Number

**Issued Date** 

21002

2 | 08 | 202 |

PERM

23225 6424 ELKHARDT ROAD RICHMOND, VIRGINIA USE SPECIAL

**EXISTING EXTERIOR ELEVATIONS** 

3 of 3