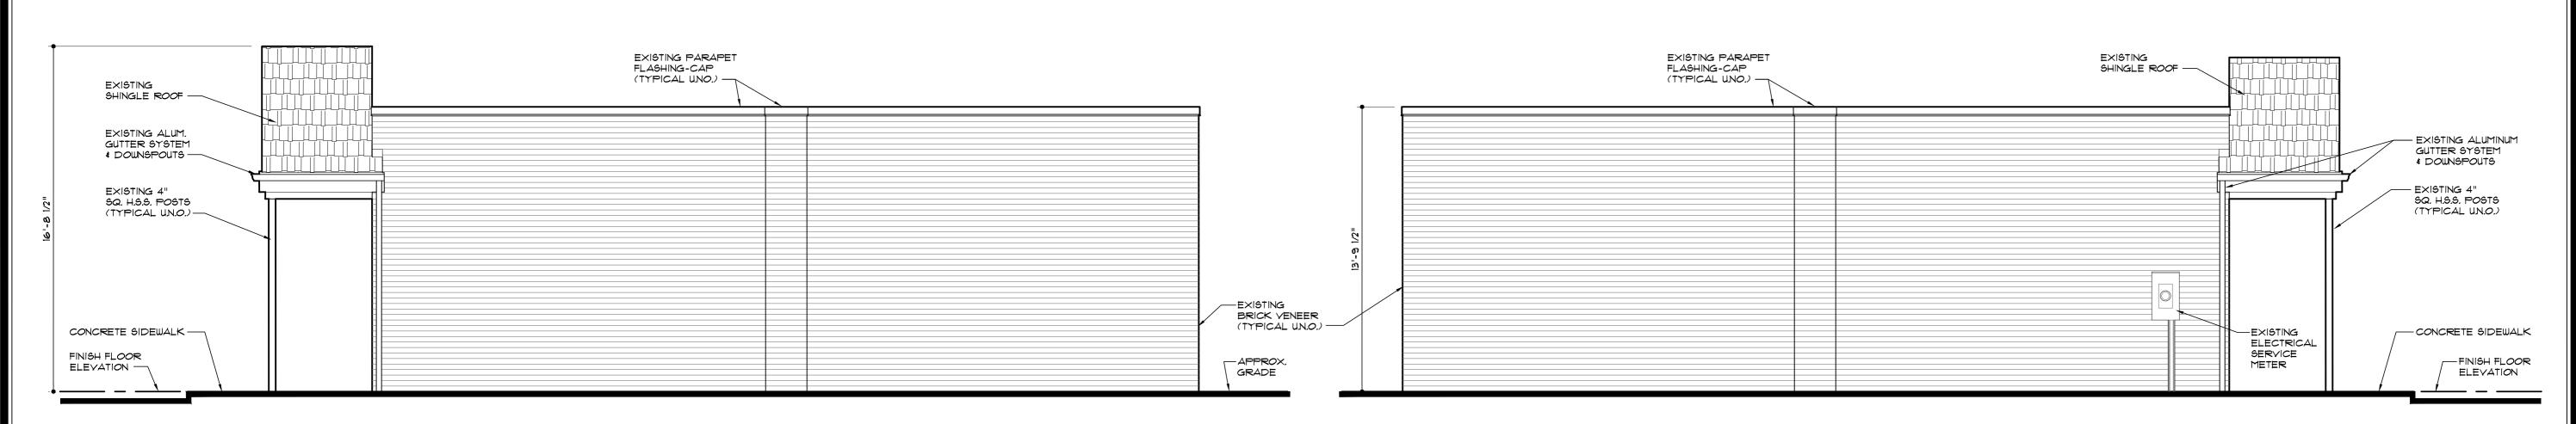

## **RIGHT ELEVATION** SCALE: 1/4" = 1'-0"

## **LEFT ELEVATION** SCALE: 1/4" = 1'-0"

**REAR ELEVATION** SCALE: 1/4" = 1'-0"

Job Number

**Issued Date** 

21002

2 | 08 | 202 |

PERM

23225 6424 ELKHARDT ROAD RICHMOND, VIRGINIA USE SPECIAL