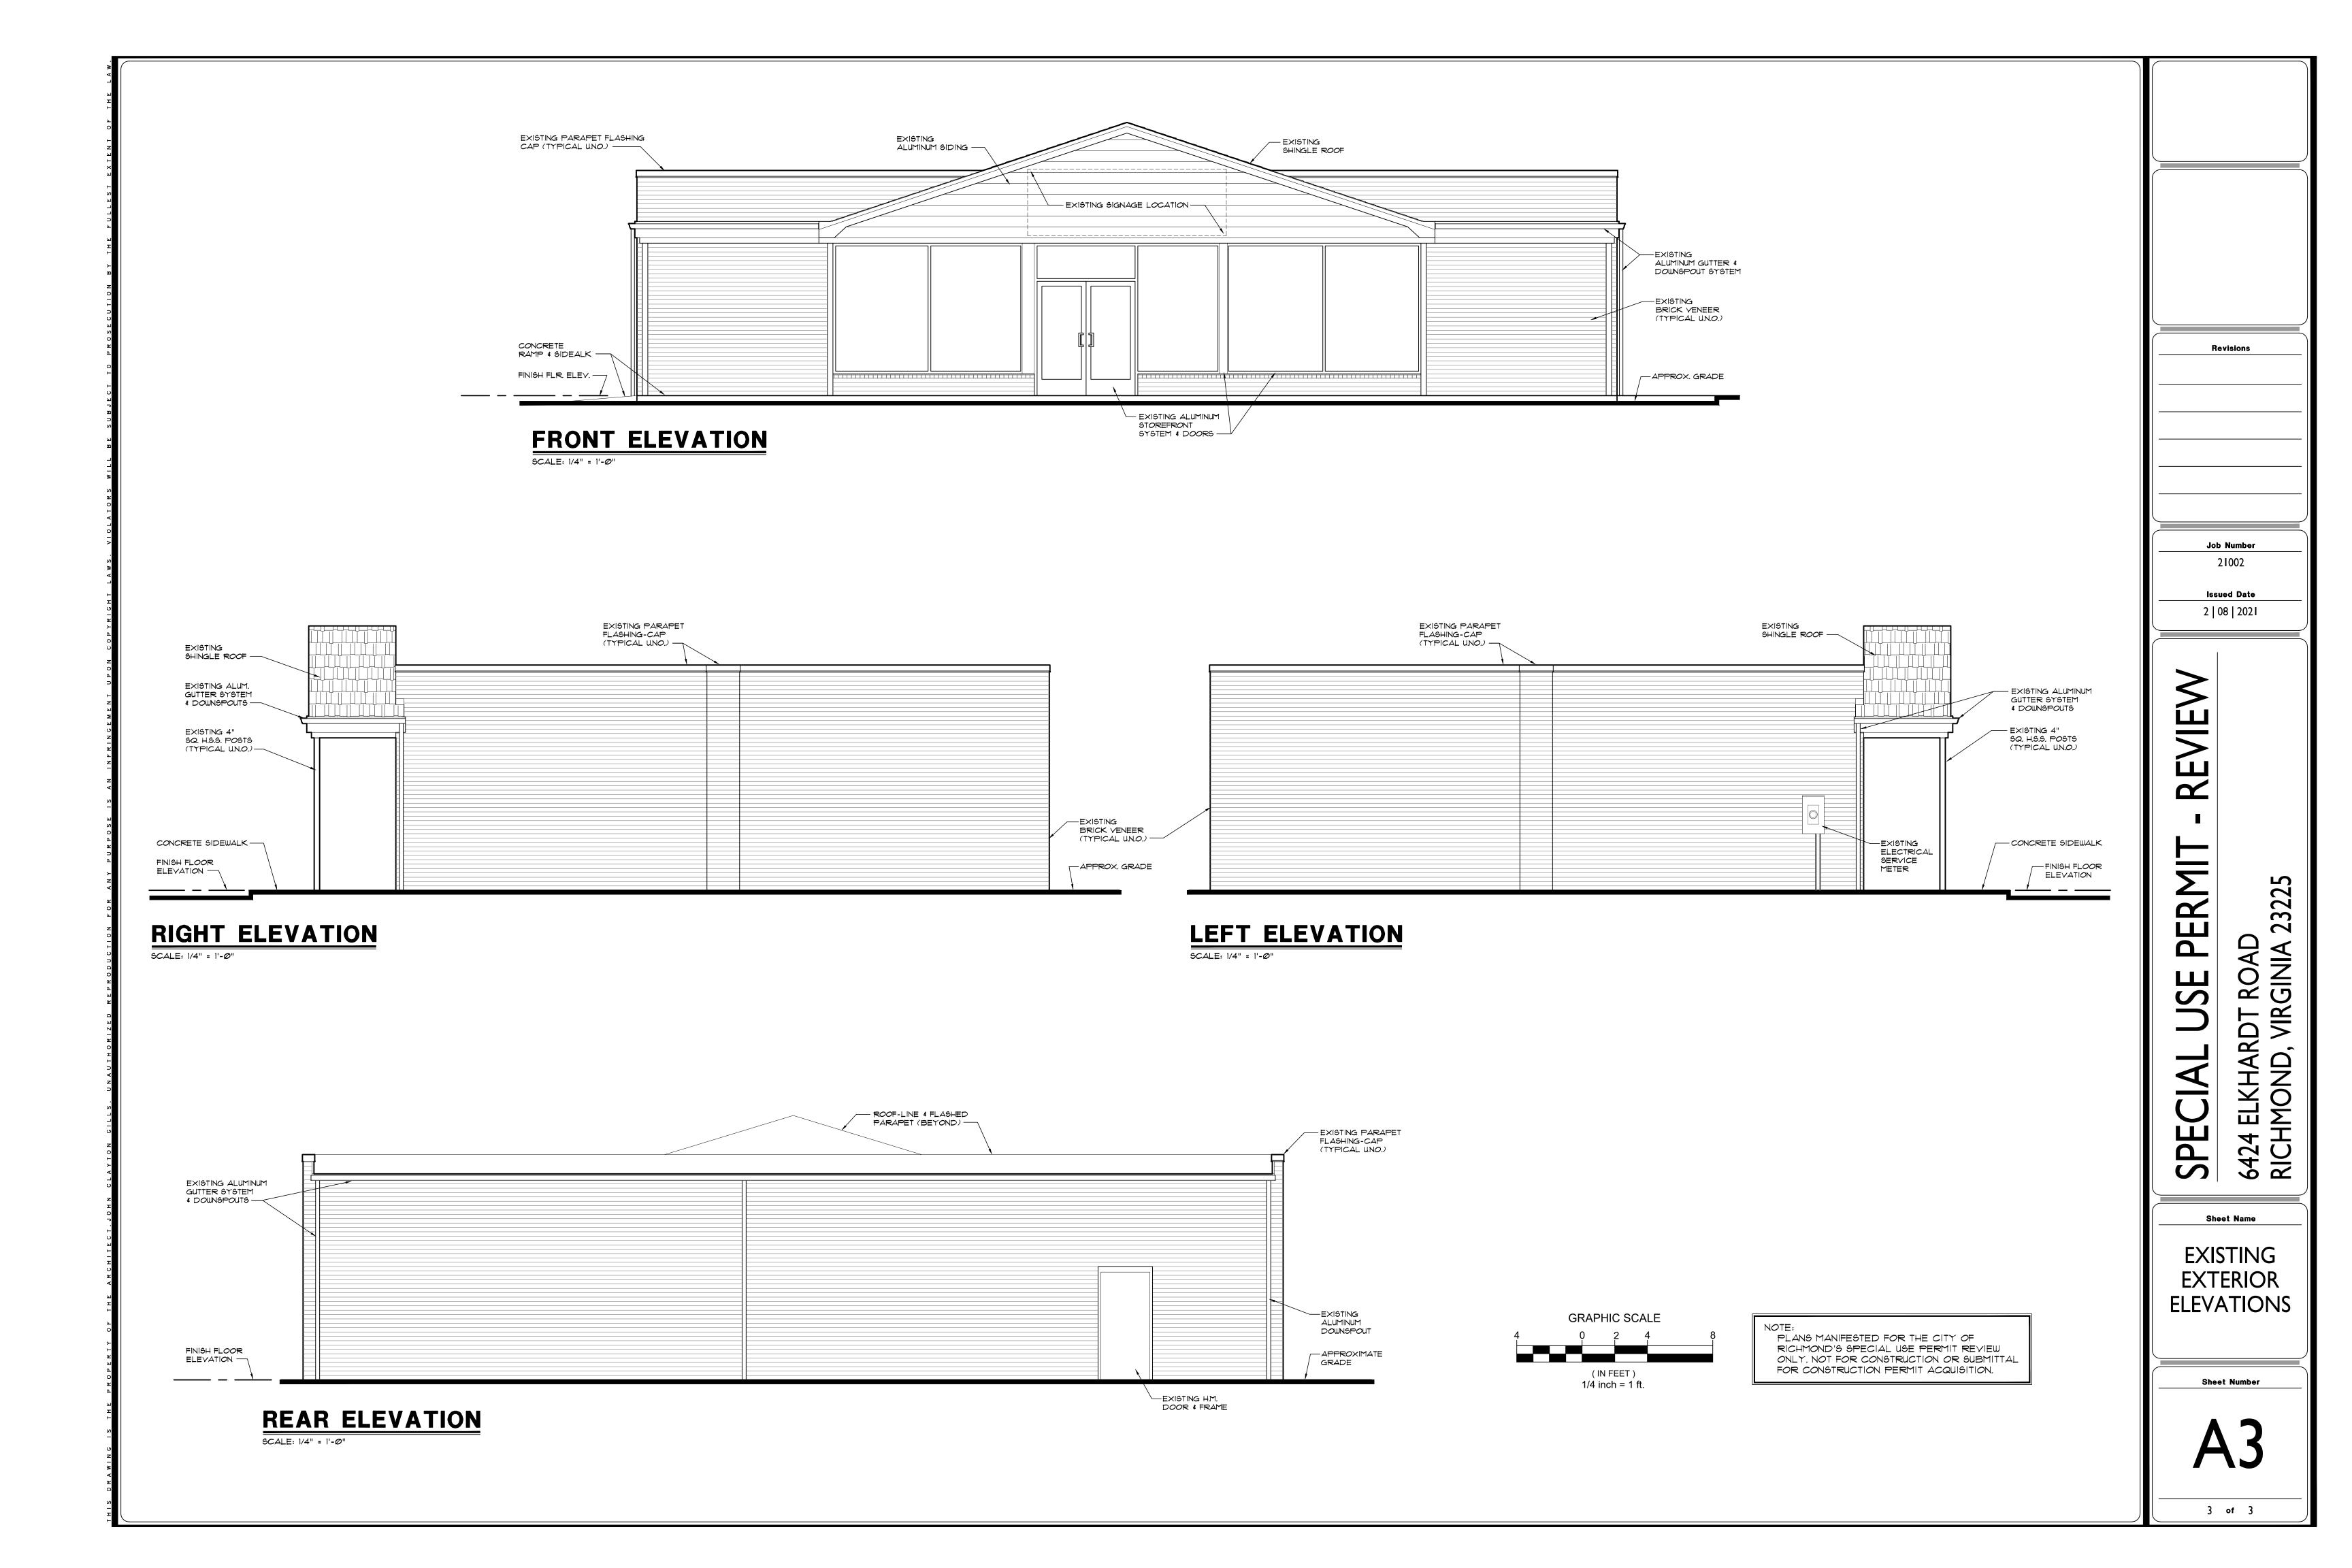

## **RIGHT ELEVATION** SCALE: 1/4" = 1'-0"

## **LEFT ELEVATION** SCALE: 1/4" = 1'-0"

**REAR ELEVATION** SCALE: 1/4" = 1'-0"

Job Number

**Issued Date** 

21002

2 | 08 | 202 |

PERM

23225 6424 ELKHARDT ROAD RICHMOND, VIRGINIA USE SPECIAL

**EXISTING EXTERIOR ELEVATIONS** 

3 of 3