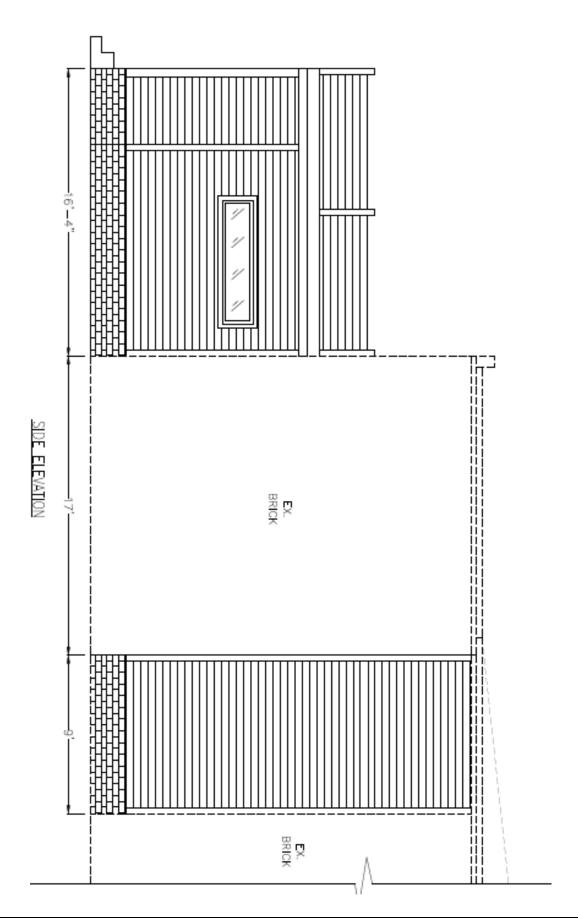

y Street

Dear Kelly,

You asked our office to evaluate the condition of the existing rear porch mud room/ covered porch at the above referenced location. The porch is severely damaged and cannot be repaired. The framing has detached from the brick walls and the external supports are rotten. The porch is currently support by temporary bracing to prevent a complete collapse. The mudroom is also collapsing. The damage is too extensive to save the framing and will need to be rebuilt.

CARL EDWARD DUNCAN LICENSE ND. 21865

Sincerely,

Carl E. Duncan, P.E., L.S.

\\SERVER2014\File Server\Jobs 21\21-0897 West Clay Street 308\PDF\21-0897 rear porch inspection.docx



## ATTACHMENT D: FLOOR PLANS - CURRENT & PROPOSED

## **GROUND FLOOR:**



### 2<sup>ND</sup> STORY DETAIL:







REAR ELEVATION