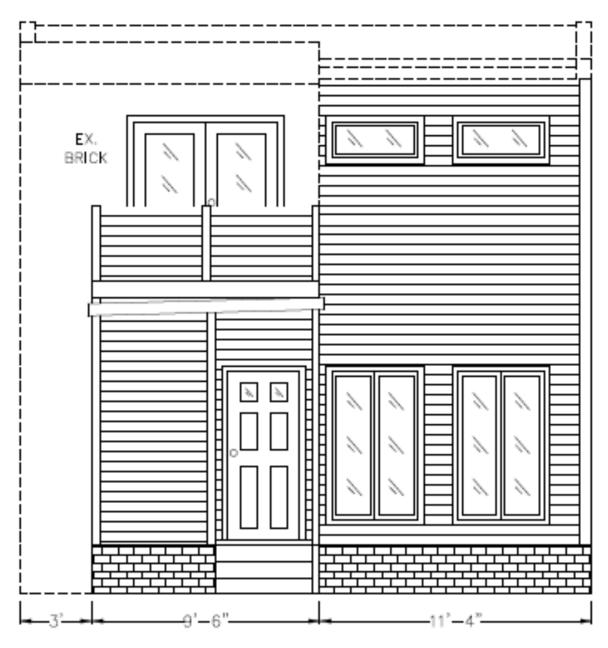

RE: 308 West Clay Street

Dear Kelly,

You asked our office to evaluate the condition of the existing rear porch mud room/ covered porch at the above referenced location. The porch is severely damaged and cannot be repaired. The framing has detached from the brick walls and the external supports are rotten. The porch is currently support by temporary bracing to prevent a complete collapse. The mudroom is also collapsing. The damage is too extensive to save the framing and will need to be rebuilt.

CARL EDWARD DUNCAN LICENSE ND. 21865

Sincerely,

Carl E. Duncan, P.E., L.S.

\\SERVER2014\File Server\Jobs 21\21-0897 West Clay Street 308\PDF\21-0897 rear porch inspection.docx



## ATTACHMENT D: FLOOR PLANS - CURRENT & PROPOSED

## **GROUND FLOOR:**



### 2<sup>ND</sup> STORY DETAIL:







REAR ELEVATION