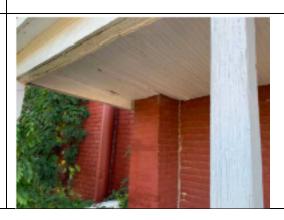

Dear Kelly,

You asked our office to evaluate the condition of the existing rear porch mud room/ covered porch at the above referenced location. The porch is severely damaged and cannot be repaired. The framing has detached from the brick walls and the external supports are rotten. The porch is currently support by temporary bracing to prevent a complete collapse. The mudroom is also collapsing. The damage is too extensive to save the framing and will need to be rebuilt.