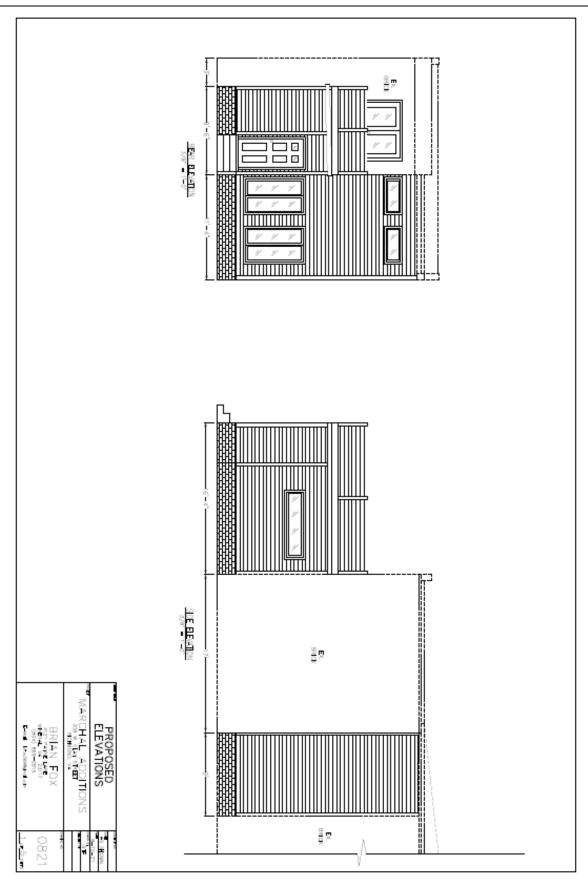

05

RE: 308 West Clay Street

Dear Kelly,

You asked our office to evaluate the condition of the existing rear porch mud room/ covered porch at the above referenced location. The porch is severely damaged and cannot be repaired. The framing has detached from the brick walls and the external supports are rotten. The porch is currently support by temporary bracing to prevent a complete collapse. The mudroom is also collapsing. The damage is too extensive to save the framing and will need to be rebuilt.

CARL EDWARD DUNCAN LICENSE ND. 21865

Sincerely,

Carl E. Duncan, P.E., L.S.

\\SERVER2014\File Server\Jobs 21\21-0897 West Clay Street 308\PDF\21-0897 rear porch inspection.docx



## ATTACHMENT D: FLOOR PLANS - CURRENT & PROPOSED

## **GROUND FLOOR:**



### 2<sup>ND</sup> STORY DETAIL:







REAR ELEVATION