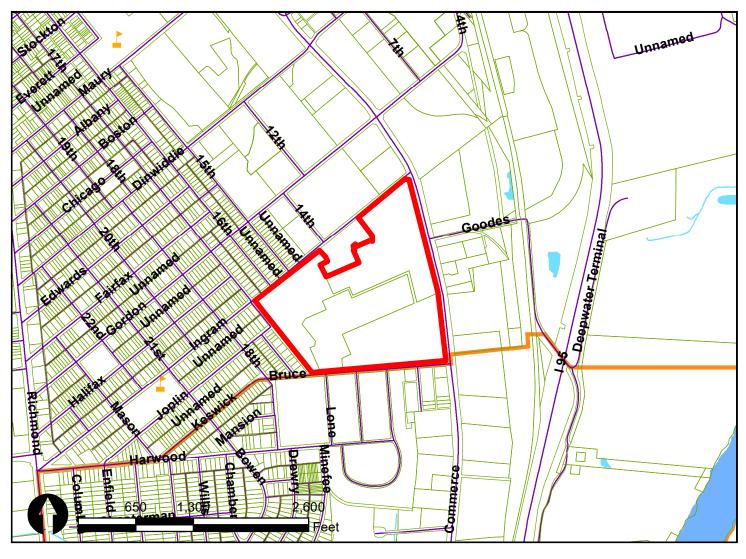

PROPOSAL: To declare a public necessity to amend the Declaration of Access, Construction and Utilities Easementbetween the City of Richmond and City Central, LLC for City-owned property located at 1240 Ingram Avenue (Tax ID #S0070836004) and City Central, LLC owned property located at 1220 Ingram Avenue (Tax ID #S0070836002) and located at 1260 Ingram Avenue (Tax ID #S0070836003).