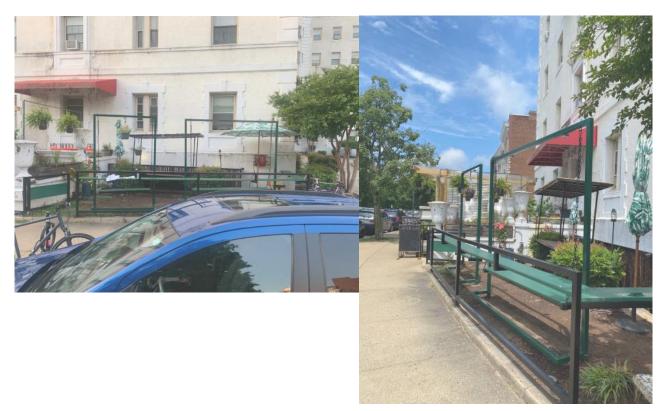

| Staff finds that the taller metal framing for the unenclosed outside seating area detracts from the historic character of the district. Therefore, staff recommends that the taller metal framing be removed.                                                                                                                                                                                                                              |

## **Figures**



Figure 1. 1924-1925 Sanborn Map



Figure 2. Existing front elevation of patio.



Figure 3. Existing side elevation.

Figure 4. Historic photo ca. 1990s that shows building before 1st floor restaurant conversion.



Figure 5. Existing front elevation.

Figure 6. Existing side elevation.