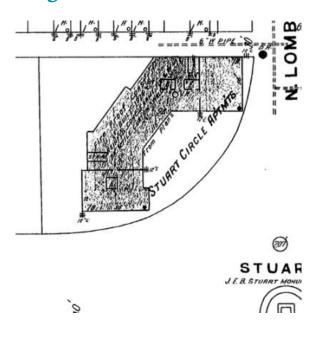

## **Figures**

Figure 1. 1924-1925 Sanborn Map

Figure 2. Existing front elevation of patio.

Figure 3. Existing side elevation.

Figure 4. Historic photo ca. 1990s that shows building before 1st floor restaurant conversion.