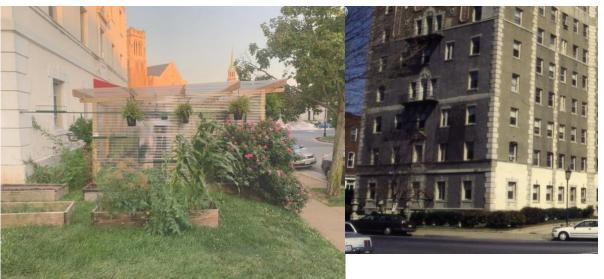

## **Figures**

Figure 1. 1924-1925 Sanborn Map

Figure 2. Existing front elevation of patio.

Figure 3. Existing side elevation.

Figure 4. Historic photo ca. 1990s that shows building before 1st floor restaurant conversion.