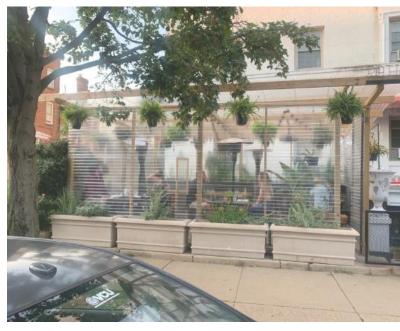

## **Figures**

Figure 1. 1924-1925 Sanborn Map

Figure 2. Existing front elevation of patio.

Figure 3. Existing side elevation.

Figure 4. Historic photo ca. 1990s that shows building before 1st floor restaurant conversion.