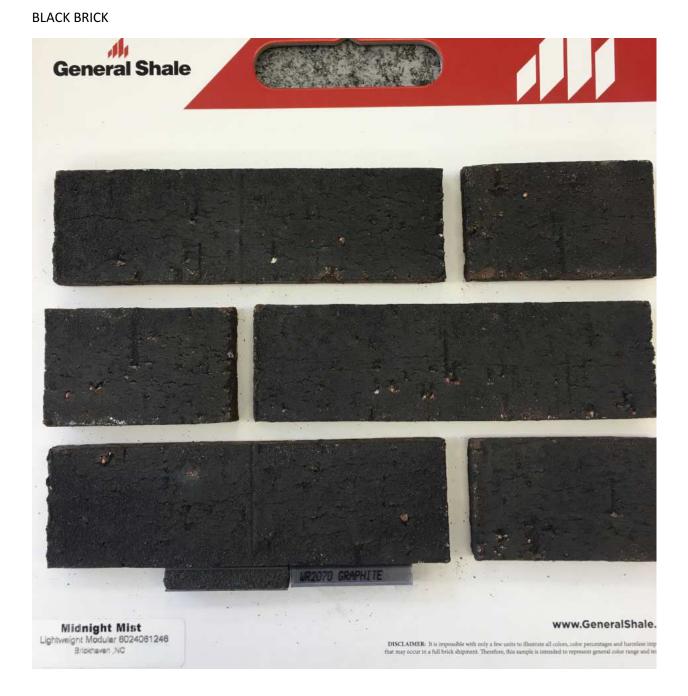

### Masonry Basis of Design

- 1) Red modular and utility brick: General Shale, Annapolis; Mortar: York Bldg Products WR 412
- 2) Black modular brick: General Shale, Midnight Mist; Mortar: Workrite, Graphite
- 3) Ground face water table block: York Bldg Products, Gemstone, Buff; Mortar: York Bldg Products WR 412
- 4) Cast Stone opening surrounds: RockCast, Buffstone; Mortar: Workrite, Riverstone