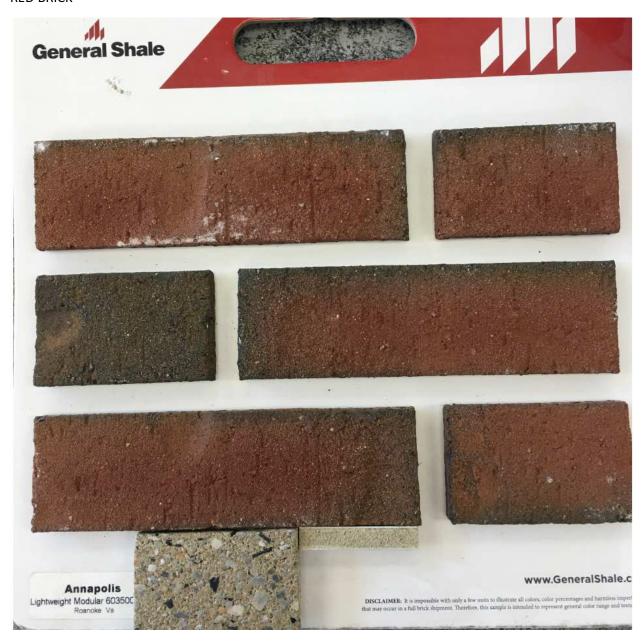

### Masonry Basis of Design

- 1) Red modular and utility brick: General Shale, Annapolis; Mortar: York Bldg Products WR 412
- 2) Black modular brick: General Shale, Midnight Mist; Mortar: Workrite, Graphite
- 3) Ground face water table block: York Bldg Products, Gemstone, Buff; Mortar: York Bldg Products WR 412
- 4) Cast Stone opening surrounds: RockCast, Buffstone; Mortar: Workrite, Riverstone

### **RED BRICK**

June 16, 2021