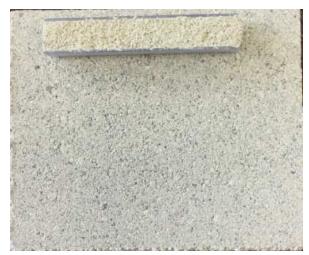

## **GROUND FACE**

### Masonry Basis of Design

- 1) Red modular and utility brick: General Shale, Annapolis; Mortar: York Bldg Products WR 412
- 2) Black modular brick: General Shale, Midnight Mist; Mortar: Workrite, Graphite
- 3) Ground face water table block: York Bldg Products, Gemstone, Buff; Mortar: York Bldg Products WR 412
- 4) Cast Stone opening surrounds: RockCast, Buffstone; Mortar: Workrite, Riverstone