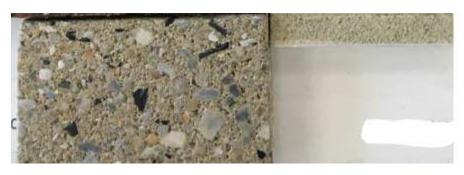

### Masonry Basis of Design

- 1) Red modular and utility brick: General Shale, Annapolis; Mortar: York Bldg Products WR 412
- 2) Black modular brick: General Shale, Midnight Mist; Mortar: Workrite, Graphite
- 3) Ground face water table block: York Bldg Products, Gemstone, Buff; Mortar: York Bldg Products WR 412
- 4) Cast Stone opening surrounds: RockCast, Buffstone; Mortar: Workrite, Riverstone

## **GROUND FACE**