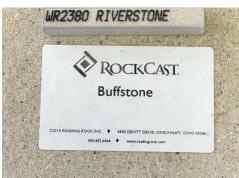

## **CAST STONE**

### Masonry Basis of Design

- 1) Red modular and utility brick: General Shale, Annapolis; Mortar: York Bldg Products WR 412
- 2) Black modular brick: General Shale, Midnight Mist; Mortar: Workrite, Graphite
- 3) Ground face water table block: York Bldg Products, Gemstone, Buff; Mortar: York Bldg Products WR 412
- 4) Cast Stone opening surrounds: RockCast, Buffstone; Mortar: Workrite, Riverstone