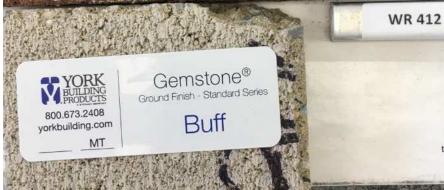

### Masonry Basis of Design

- 1) Red modular and utility brick: General Shale, Annapolis; Mortar: York Bldg Products WR 412
- 2) Black modular brick: General Shale, Midnight Mist; Mortar: Workrite, Graphite
- 3) Ground face water table block: York Bldg Products, Gemstone, Buff; Mortar: York Bldg Products WR 412
- 4) Cast Stone opening surrounds: RockCast, Buffstone; Mortar: Workrite, Riverstone

## **GROUND FACE**