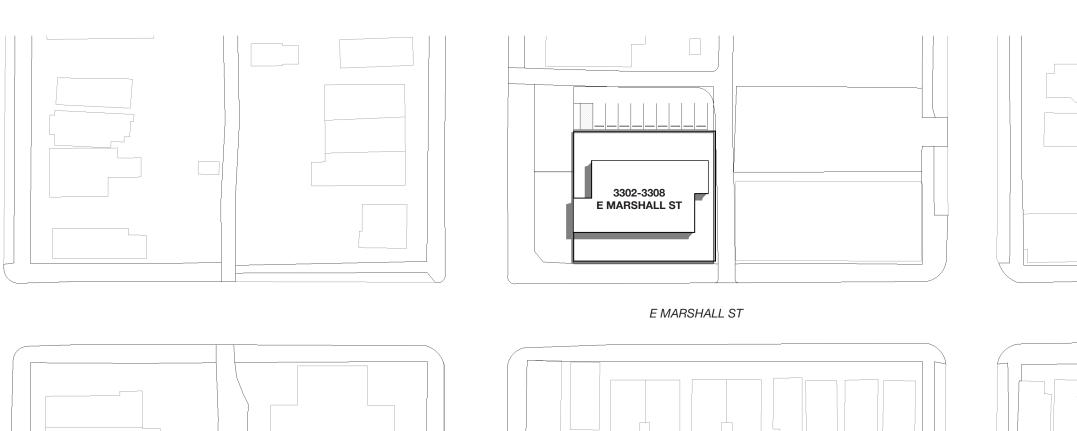

|                                                                                                                                            |  |

Date 6-25-2021



N 33RD ST





N 34TH ST

## 3302-3308 E MARSHALL STREET

MIXED-USE COMMERCIAL/
RESIDENTIAL DEVELOPMENT
Richmond, VA 23223
CHIMBORAZO PARK OLD AND HISTORIC DISTRICT

prepared by:
ARCHITECTURE | DESIGN | OFFICE
728 E Main St, Richmond, VA 23219
(804) 343-1212
www.ado.design/

### Contents

Page 1 Project Site
Page 2 Project Description

Pages 3, 4, 5 View of Context and Existing Buildings

Page 6 Ground Level Floor Plan
Page 7 Second Level Floor Plan
Pages 8, 9, 10 Building Elevations
Pages 11, 12 Context Views

Page 13 Concept Materials Index
Page 14 Context Street Elevation

E BROAD ST

All paint colors will be coordinated with approved swatches outlined in Design Review Guidelines. Materials noted are intended to be examples for coloration, texture and other qualities and to be confirm