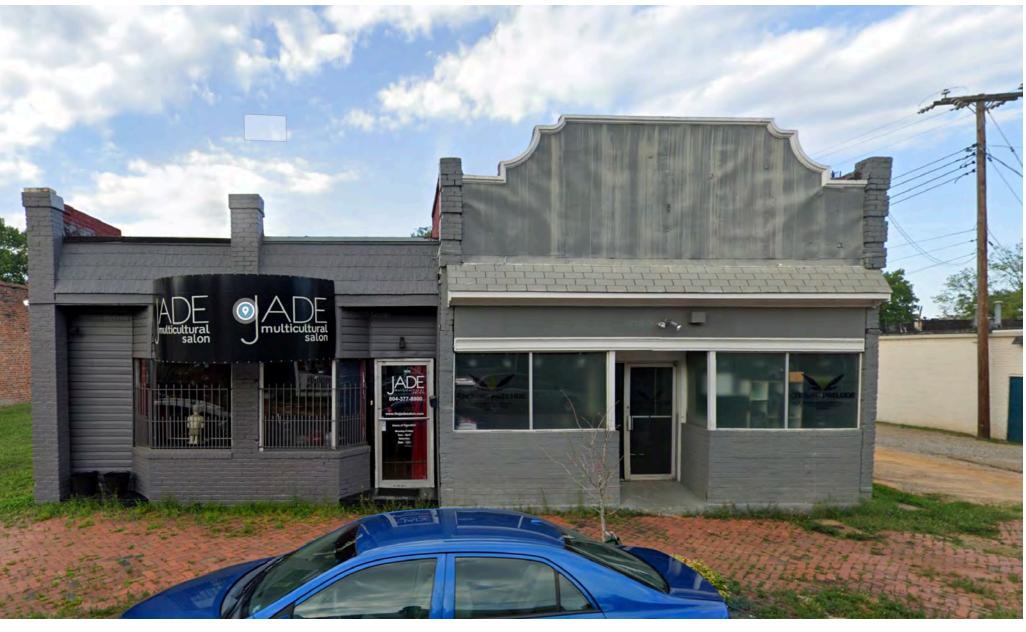

#### **EXISTING CONTEXT -**

Showing existing buildings at 3304 and 3306 proposed to be removed. Retaining these structures and incorporating them into the larger structure or independent structures was researched. Their existing condition, requiring extensive repair to refurbish existing walls, windows, and roofs determined this to be ineffective and an economically inefficient course to providing long-lasting materials and systems. In response, elements from the commercial fronts are being incorporated in the proposed new building on the 1st commercial level.

Showing existing buildings at 3304 and 3306 proposed to be removed.

## **EXISTING CONTEXT -**

Showing existing buildings at 3304 and 3306 proposed to be removed. View from West View from East

info@ado.design

COMMISSION OF ARCHITECTURAL REVIEW - CONCEPTUAL

address: 3302-3308 E Marshall Street Richmond VA 23223