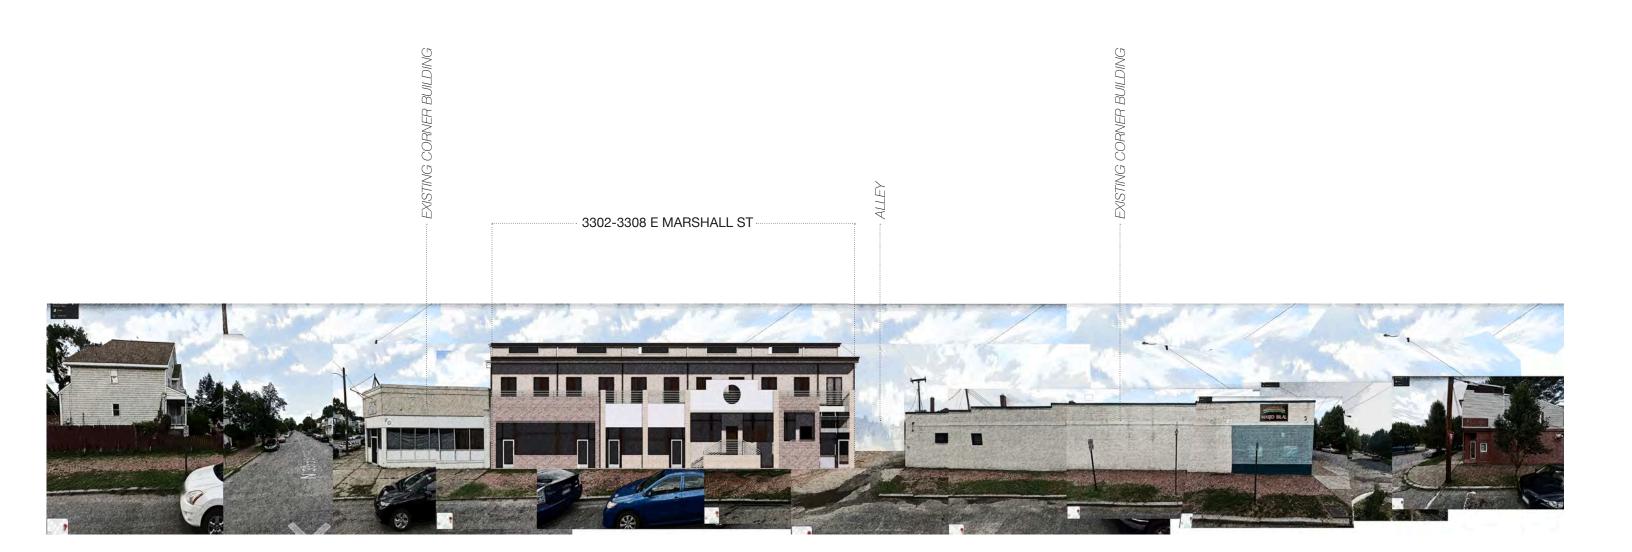

### **MATERIALS INDEX**

info@ado.design

page **13** 

**CONTEXT ELEVATION -** E MARSHALL ST

#### E MARSHALL ST COMMERICIAL STOREFRONTS

Walls and elements on the E Marshall St 1st level sidewalk are proposed to be a mixture of brick, storefront windows and doors, and sign panels emulating the features and primary materials found on the two extant commercial fronts proposed to be removed as well as the adjacent single-story structure on the block's southwest corner. Brick color[s] and decorative features will be determined and outlined in subsequent applications. Within brick frames, windows and recessed entries are proposed to be aluminum storefront assemblies. Upper parapets are shown in a mixture of brick and panel types, helping to distinguish existing property widths and the rhythmn they contribute to the block. Proposed tourist's home units feature concrete steps and landings with painted metal rails, concealed or partially concealed behind brick masonry walls.

E MARSHALL ST 2ND LEVEL APARTMENTS AND NORTH/ALLEY 1ST AND 2ND LEVEL APARTMENTS As outlined in the project description, the 2nd level apartments on the E Marshall front are set back from the commercial wall. At this level, apartments are proposed to be clad in cementitious siding with wood and/or composite trim features. A projecting roof overhang protecting glass doors is proposed supporting wood slat balcony divider panels. Painted metal rails are shown along occupied deck areas behind the commerical parapets. This material language is proposed to be mirrored on both levels of the North/Alley side apartments. Above the primary roof plane, a clerestory level is proposed to day-light interiorized spaces within apartments on the second level. The clerestory is proposed to be clad in painted cementitious siding with painted wood or composite trim elements. Both the primary and clerestory roofs are shown with projecting eaves clad in painted wood or composite fascia boards and prefinished metal drip edge. Soffits exposed and visible from grade are proposed to be cut from cementitious paneling and painted. Roof surfaces are low-sloped and concealed from view on all elevations.

#### PROJECT EAST/ALLEY WALL

The project's east wall incorporates a brick panel at the 1st level extending from the E Marshall St corner to a vertical window assembly at the building's central corridor. This brick extends to the north corner and across the north elevation as a foundation to the 1st level floor. Painted cementitious siding is proposed above brick, 2nd level on south section of wall and both levels north of the central vertical window. Roof elements including fascia and soffit continue from the south/front to north/rear corners and are described above.

#### PROJECT WEST WALL

The project's west wall is substantially obscured by the existing corner structure. Wall areas above this structure are proposed to match those on the building's exposed east wall consisting of painted cementitious siding and wood or composite trim elements. This wall has no window assembly at the central corridor and therefore the section of wall where exposed above the corner building is proposed to be clad with a single painted cementitious panel with vertical trim matching trim framing the east wall's window.