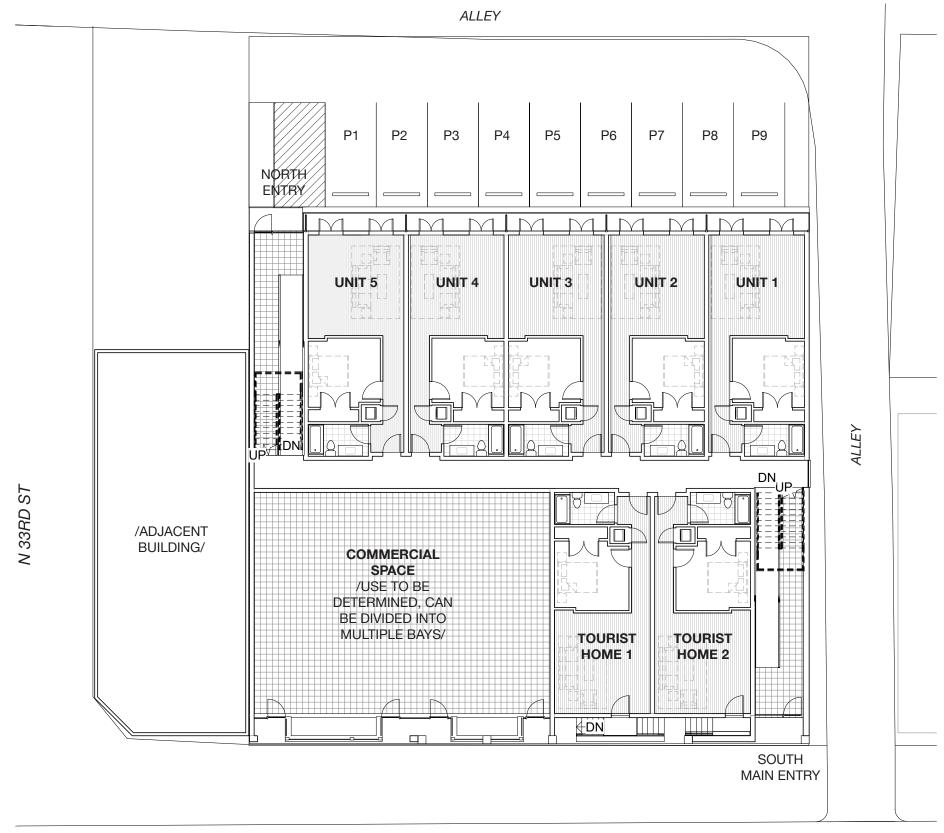

#### PROJECT DESCRIPTION AND MATERIALS SUMMARY

The proposed project creates approximately 1900 sf of commercial space, two tourist home units, and fifteen apartment units within a new two-story structure. The building site comprises four separate parcels that would be combined. Two existing single-story commercial buildings are proposed to be demolished, however their storefront character is proposed to be reconstructed on the E Marshall St front. Reconstructed storefronts, matching existing conditions, are shown with masonry walls on the E Marshall St sidewalk and recessed entries. Western entries serve commercial space[s] at grade and eastern entries access steps and exterior landings to proposed tourist homes, also accessible via the central interior corridor. Second floor apartments are set back from the commerical masonry wall approximately 4 feet, creating balcony overlooks behind the commerical-front parapets. The primary resident entry, including mail lobby and stair hall is located at the east edge of the Marshall St elevation.

The combined property is bound on project east and north sides by existing alleys. It's proposed to situate on-grade parking off the north alley, with access to the building via a secondary north entry and stair hall symmetrically mirroring the primary E Marshall entry.

The combined property is zoned UB. The project is designed to be by-right construction within this district.

Parking: The project provides 9 spaces off-street and 4 spaces on street along the E Marshall front. Occupancy within the commercial space creates an undetermined parking requirement. If Office this use requires 6 spaces combined with 4 for apartments and 2 for the tourist homes. Thus 12 spaces are required and 13 provided.

### **FLOOR PLANS**