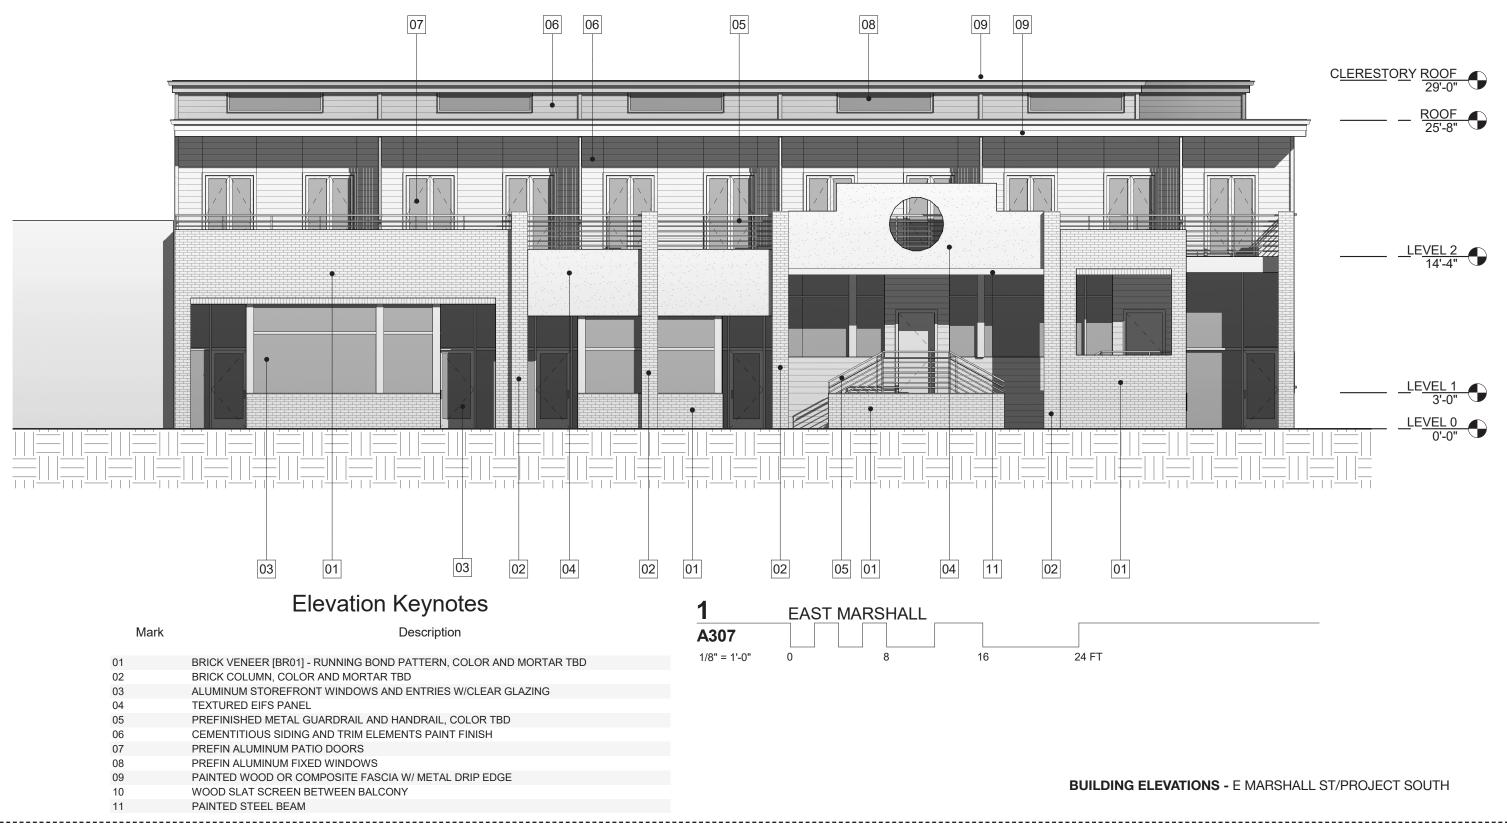

#### E MARSHALL ST COMMERICIAL STOREFRONTS

Walls and elements on the E Marshall St 1st level sidewalk are proposed to be a mixture of brick, storefront windows and doors, and sign panels emulating the features and primary materials found on the two extant commercial fronts proposed to be removed as well as the adjacent single-story structure on the block's southwest corner. Brick color[s] and decorative features will be determined and outlined in subsequent applications. Within brick frames, windows and recessed entries are proposed to be aluminum storefront assemblies. Upper parapets are shown in a mixture of brick and panel types, helping to distinguish existing property widths and the rhythmn they contribute to the block. Proposed tourist's home units feature concrete steps and landings with painted metal rails, concealed or partially concealed behind brick masonry walls.

E MARSHALL ST 2ND LEVEL APARTMENTS AND NORTH/ALLEY 1ST AND 2ND LEVEL APARTMENTS As outlined in the project description, the 2nd level apartments on the E Marshall front are set back from the commercial wall. At this level, apartments are proposed to be clad in cementitious siding with wood and/or composite trim features. A projecting roof overhang protecting glass doors is proposed supporting wood slat balcony divider panels. Painted metal rails are shown along occupied deck areas behind the commerical parapets. This material language is proposed to be mirrored on both levels of the North/Alley side apartments. Above the primary roof plane, a clerestory level is proposed to day-light interiorized spaces within apartments on the second level. The clerestory is proposed to be clad in painted cementitious siding with painted wood or composite trim elements. Both the primary and clerestory roofs are shown with projecting eaves clad in painted wood or composite fascia boards and prefinished metal drip edge. Soffits exposed and visible from grade are proposed to be cut from cementitious paneling and painted. Roof surfaces are low-sloped and concealed from view on all elevations.

#### PROJECT EAST/ALLEY WALL

The project's east wall incorporates a brick panel at the 1st level extending from the E Marshall St corner to a vertical window assembly at the building's central corridor. This brick extends to the north corner and across the north elevation as a foundation to the 1st level floor. Painted cementitious siding is proposed above brick, 2nd level on south section of wall and both levels north of the central vertical window. Roof elements including fascia and soffit continue from the south/front to north/rear corners and are described above.

# Elevation Keynotes

|    | Mark | Description                                                      |
|----|------|------------------------------------------------------------------|
| 01 |      | BRICK VENEER [BR01] - RUNNING BOND PATTERN, COLOR AND MORTAR TBD |
| 02 |      | BRICK COLUMN, COLOR AND MORTAR TBD                               |
| 03 |      | ALUMINUM STOREFRONT WINDOWS AND ENTRIES W/CLEAR GLAZING          |
| 04 |      | TEXTURED EIFS PANEL                                              |
| 05 |      | PREFINISHED METAL GUARDRAIL AND HANDRAIL, COLOR TBD              |
| 06 |      | CEMENTITIOUS SIDING AND TRIM ELEMENTS PAINT FINISH               |
| 07 |      | PREFIN ALUMINUM PATIO DOORS                                      |
| 80 |      | PREFIN ALUMINUM FIXED WINDOWS                                    |
| 09 |      | PAINTED WOOD OR COMPOSITE FASCIA W/ METAL DRIP EDGE              |
| 10 |      | WOOD SLAT SCREEN BETWEEN BALCONY                                 |
| 11 |      | PAINTED STEEL BEAM                                               |
|    |      |                                                                  |