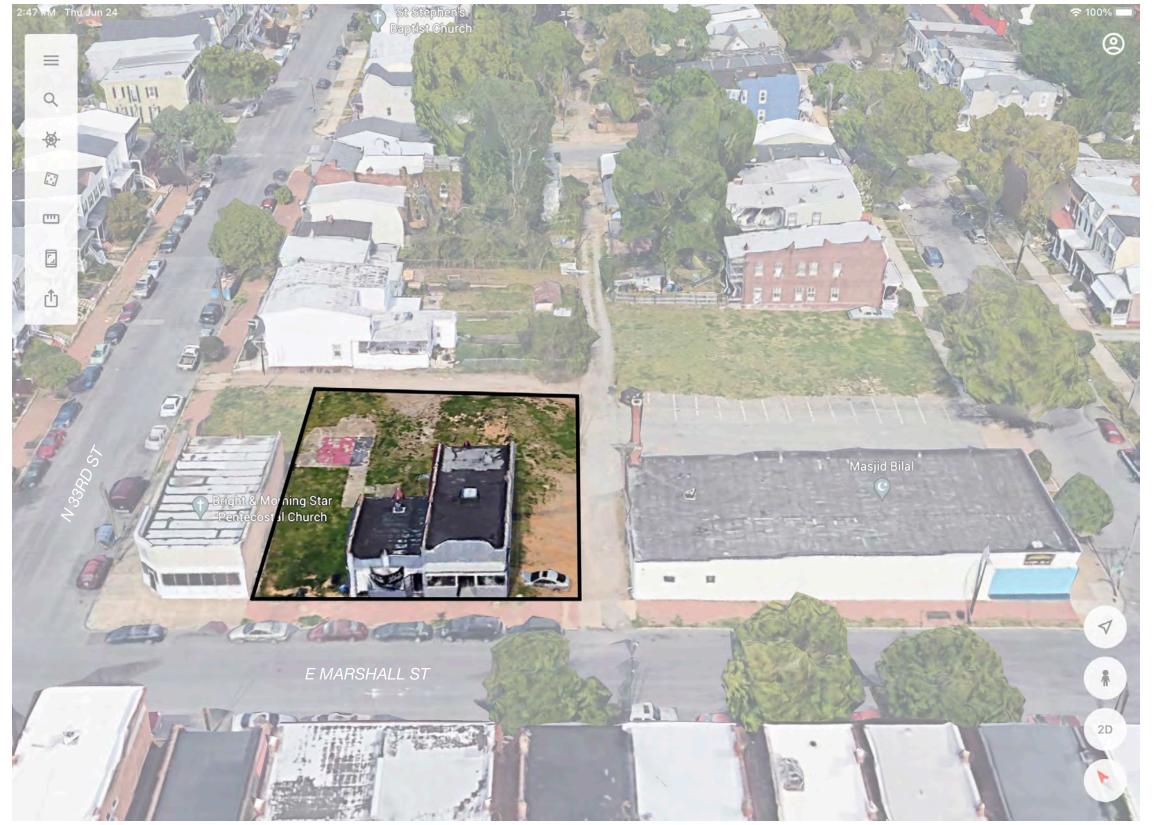

Date 6-25-2021

N 33RD ST

N 34TH ST

The combined property is bound on project east and north sides by existing alleys. It's proposed to situate on-grade parking off the north alley, with access to the building via a secondary north entry and stair hall symmetrically mirroring the primary E Marshall entry.

The combined property is zoned UB. The project is designed to be by-right construction within this district.

Parking: The project provides 9 spaces off-street and 4 spaces on street along the E Marshall front. Occupancy within the commercial space creates an undetermined parking requirement. If Office this use requires 6 spaces combined with 4 for apartments and 2 for the tourist homes. Thus 12 spaces are required and 13 provided.