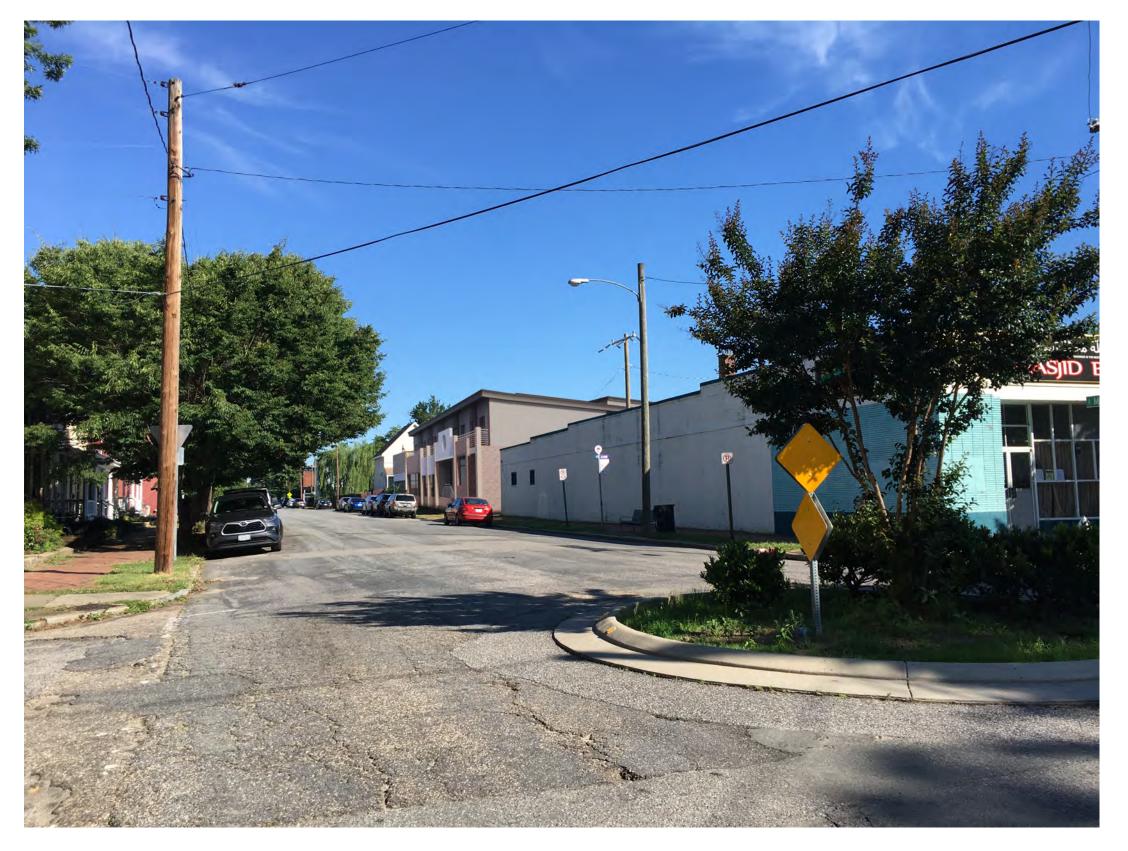

**VIEW -** LOOKING EAST ALONG E MARSHALL ST

info@ado.design

COMMISSION OF ARCHITECTURAL REVIEW - CONCEPTUAL

address: 3302-3308 E Marshall Street Richmond VA 23223

**VIEW - LOOKING WEST ALONG E MARSHALL ST** 