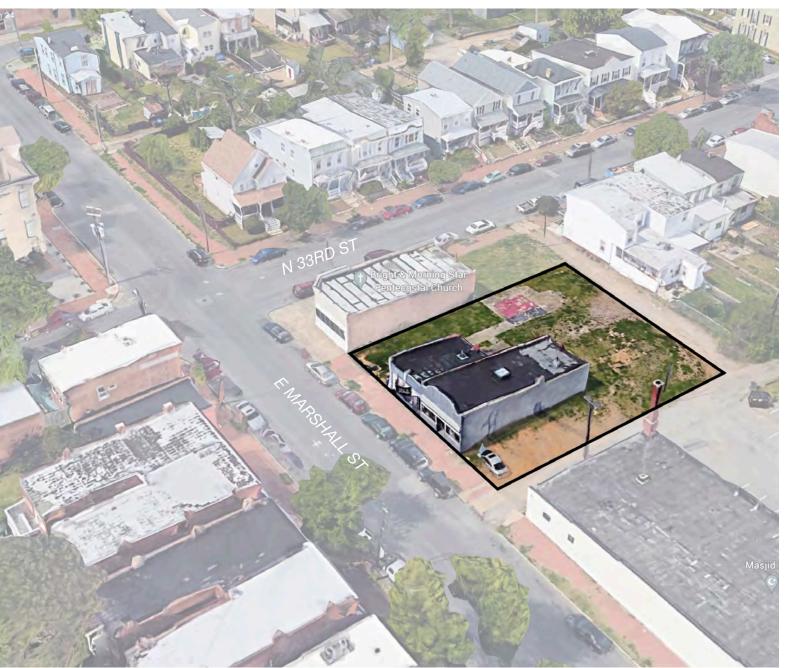

Date 6-25-2021

N 33RD ST

N 34TH ST

The combined property is bound on project east and north sides by existing alleys. It's proposed to situate on-grade parking off the north alley, with access to the building via a secondary north entry and stair hall symmetrically mirroring the primary E Marshall entry.

The combined property is zoned UB. The project is designed to be by-right construction within this district.

Parking: The project provides 9 spaces off-street and 4 spaces on street along the E Marshall front. Occupancy within the commercial space creates an undetermined parking requirement. If Office this use requires 6 spaces combined with 4 for apartments and 2 for the tourist homes. Thus 12 spaces are required and 13 provided.