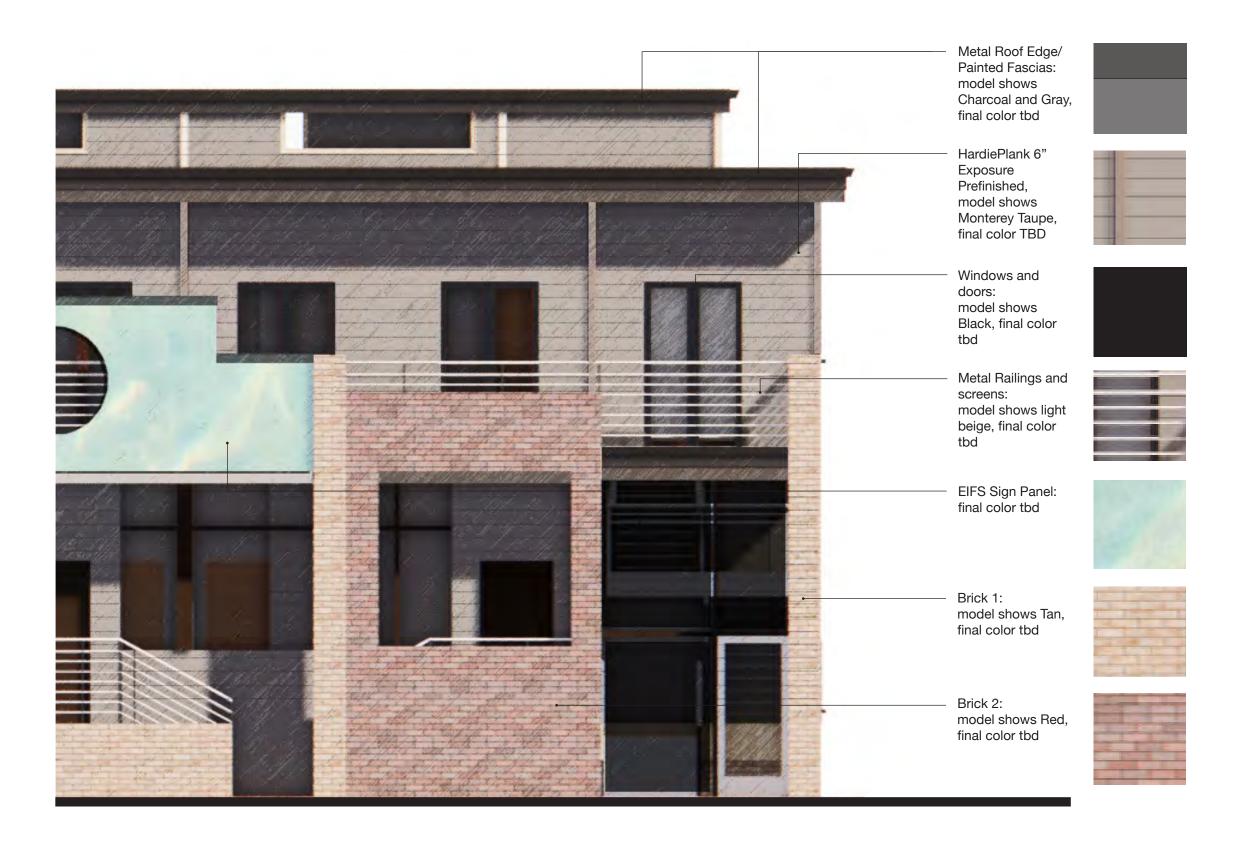

Page 13 Concept Materials Index
Page 14 Context Street Elevation

E BROAD ST

All paint colors will be coordinated with approved swatches outlined in Design Review Guidelines. Materials noted are intended to be examples for coloration, texture and other qualities and to be confirmed as directed by the CAR for approval of actual type of submitted substitute. Refer to colored elevations for concept colors, final approval tbd.

BRICK

Red, MFR - tbd Tan, MFR - tbd

#### LAP SIDING AND EXTERIOR TRIM ELEMENTS

Cementitious siding with small areas of paneling, HardiePlank or similar, prefinished or painted, color tbd.

#### EXTERIOR TRIM AND PORCH COMPONENTS

Prefinished or site-painted steel rails. Decking on the primary E Marshall St front is concealed behind parapet walls. Decking on the north side balconies is proposed to be stamped concrete on the first level and wood or composite decking on the second. Balconies are separated by wood slat screens set at the unit dividing walls. These elements extend up to the paneled underside of the main roof.

# COMMERICAL AND BUILDING ENTRY DOORS AND COMMERCIAL LEVEL WINDOWS

Pre-finished aluminum storefront assembly with clear glazing. Color tbd to be coordinated with brick and surrounding materials selections.

#### WINDOWS AND PATIO DOORS

Pre-finished aluminum patio doors, fixed and operable windows. Color tbd to be coordinated with brick and surrounding materials selections.

#### MAIN AND CLERESTORY ROOFS

Low-sloped membrane, not visible, with painted wood or composite fascias and pre-finished metal drip edging. Colors tbd.

#### **EXTERIOR MATERIALS SUMMARY**

#### 1/ PRIMARY MATERIALS

# Elevation Keynotes

|    | Mark | Description                                                      |
|----|------|------------------------------------------------------------------|
| 01 |      | BRICK VENEER [BR01] - RUNNING BOND PATTERN, COLOR AND MORTAR TBD |
| 02 |      | BRICK COLUMN, COLOR AND MORTAR TBD                               |
| 03 |      | ALUMINUM STOREFRONT WINDOWS AND ENTRIES W/CLEAR GLAZING          |
| 04 |      | TEXTURED EIFS PANEL                                              |
| 05 |      | PREFINISHED METAL GUARDRAIL AND HANDRAIL, COLOR TBD              |
| 06 |      | CEMENTITIOUS SIDING AND TRIM ELEMENTS PAINT FINISH               |
| 07 |      | PREFIN ALUMINUM PATIO DOORS                                      |
| 80 |      | PREFIN ALUMINUM FIXED WINDOWS                                    |
| 09 |      | PAINTED WOOD OR COMPOSITE FASCIA W/ METAL DRIP EDGE              |
| 10 |      | WOOD SLAT SCREEN BETWEEN BALCONY                                 |
| 11 |      | PAINTED STEEL BEAM                                               |
|    |      |                                                                  |

### **MATERIALS INDEX**

info@ado.design

page **13** 

**CONTEXT ELEVATION -** E MARSHALL ST