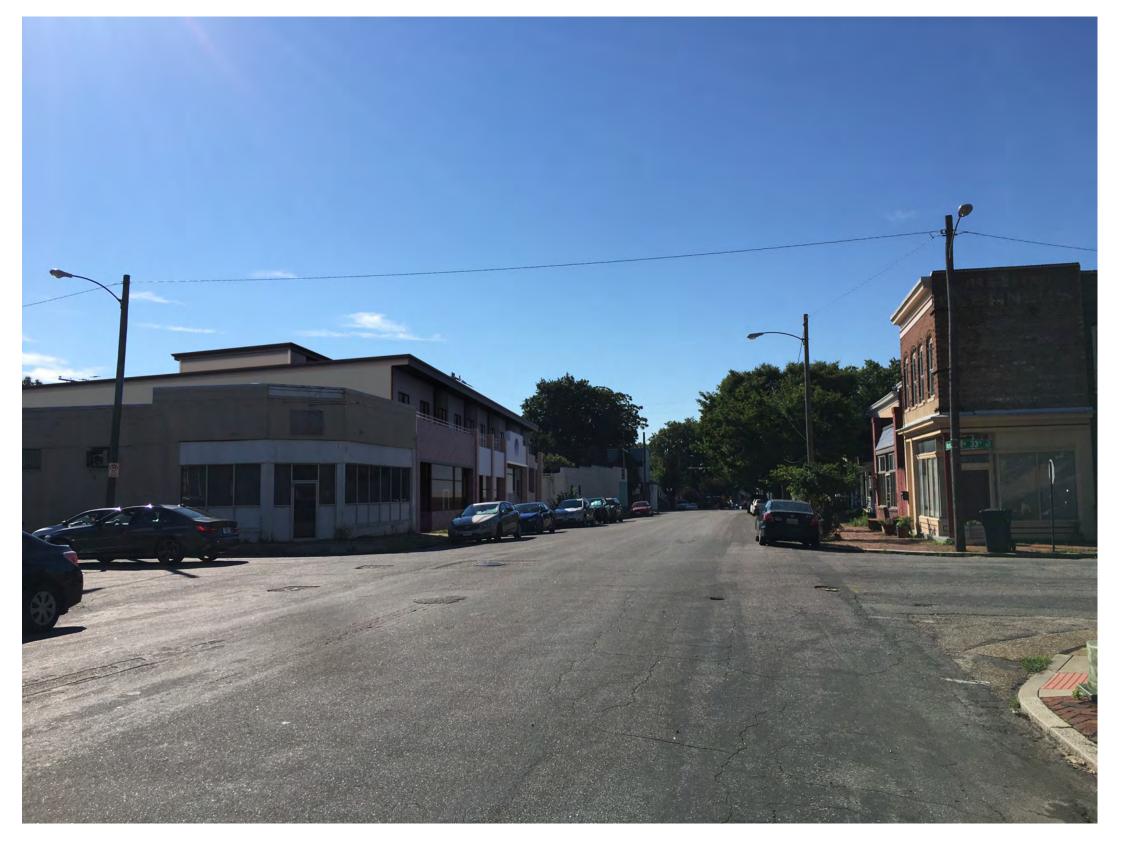

#### **EXISTING CONTEXT -**

Showing existing buildings at 3304 and 3306 proposed to be removed. Retaining these structures and incorporating them into the larger structure or independent structures was researched. Their existing condition, requiring extensive repair to refurbish existing walls, windows, and roofs determined this to be ineffective and an economically inefficient course to providing long-lasting materials and systems. In response, elements from the commercial fronts are being incorporated in the proposed new building on the 1st commercial level.

Showing existing buildings at 3304 and 3306 proposed to be removed.

## **EXISTING CONTEXT -**

Showing existing buildings at 3304 and 3306 proposed to be removed. View from West View from East

info@ado.design

COMMISSION OF ARCHITECTURAL REVIEW - CONCEPTUAL

address: 3302-3308 E Marshall Street Richmond VA 23223