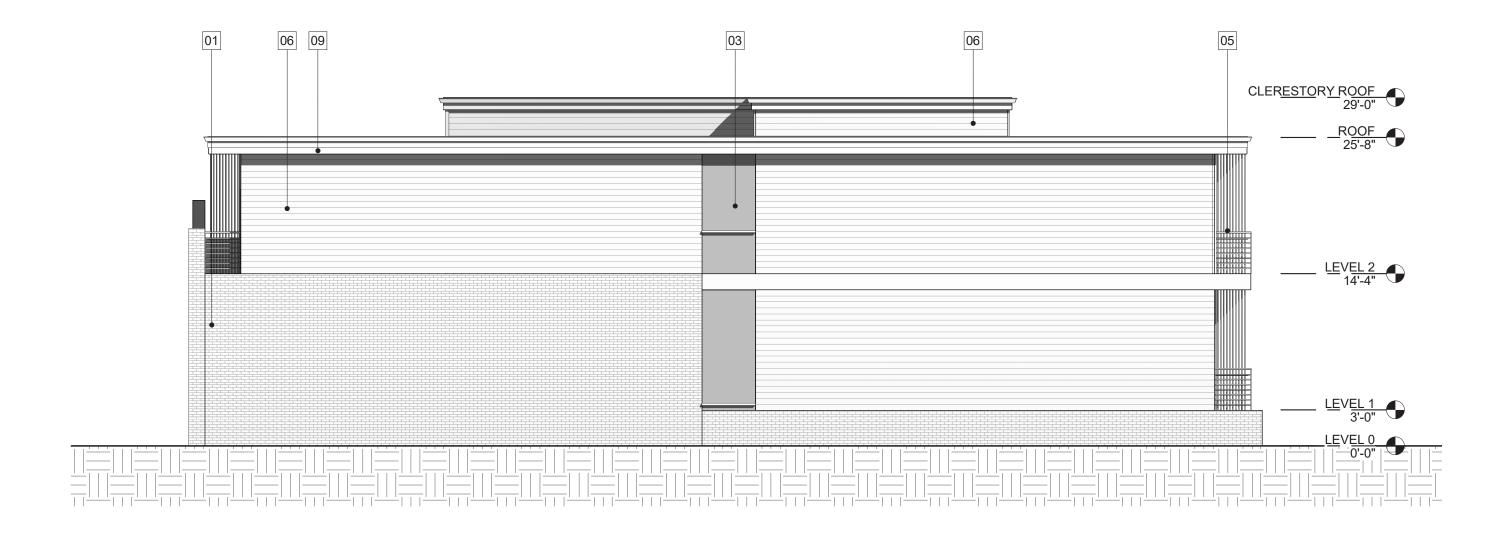

#### PROJECT EAST/ALLEY WALL

The project's east wall incorporates a brick panel at the 1st level extending from the E Marshall St corner to a vertical window assembly at the building's central corridor. This brick extends to the north corner and across the north elevation as a foundation to the 1st level floor. Painted cementitious siding is proposed above brick, 2nd level on south section of wall and both levels north of the central vertical window. Roof elements including fascia and soffit continue from the south/front to north/rear corners and are described above.

#### PROJECT WEST WALL

The project's west wall is substantially obscured by the existing corner structure. Wall areas above this structure are proposed to match those on the building's exposed east wall consisting of painted cementitious siding and wood or composite trim elements. This wall has no window assembly at the central corridor and therefore the section of wall where exposed above the corner building is proposed to be clad with a single painted cementitious panel with vertical trim matching trim framing the east wall's window.