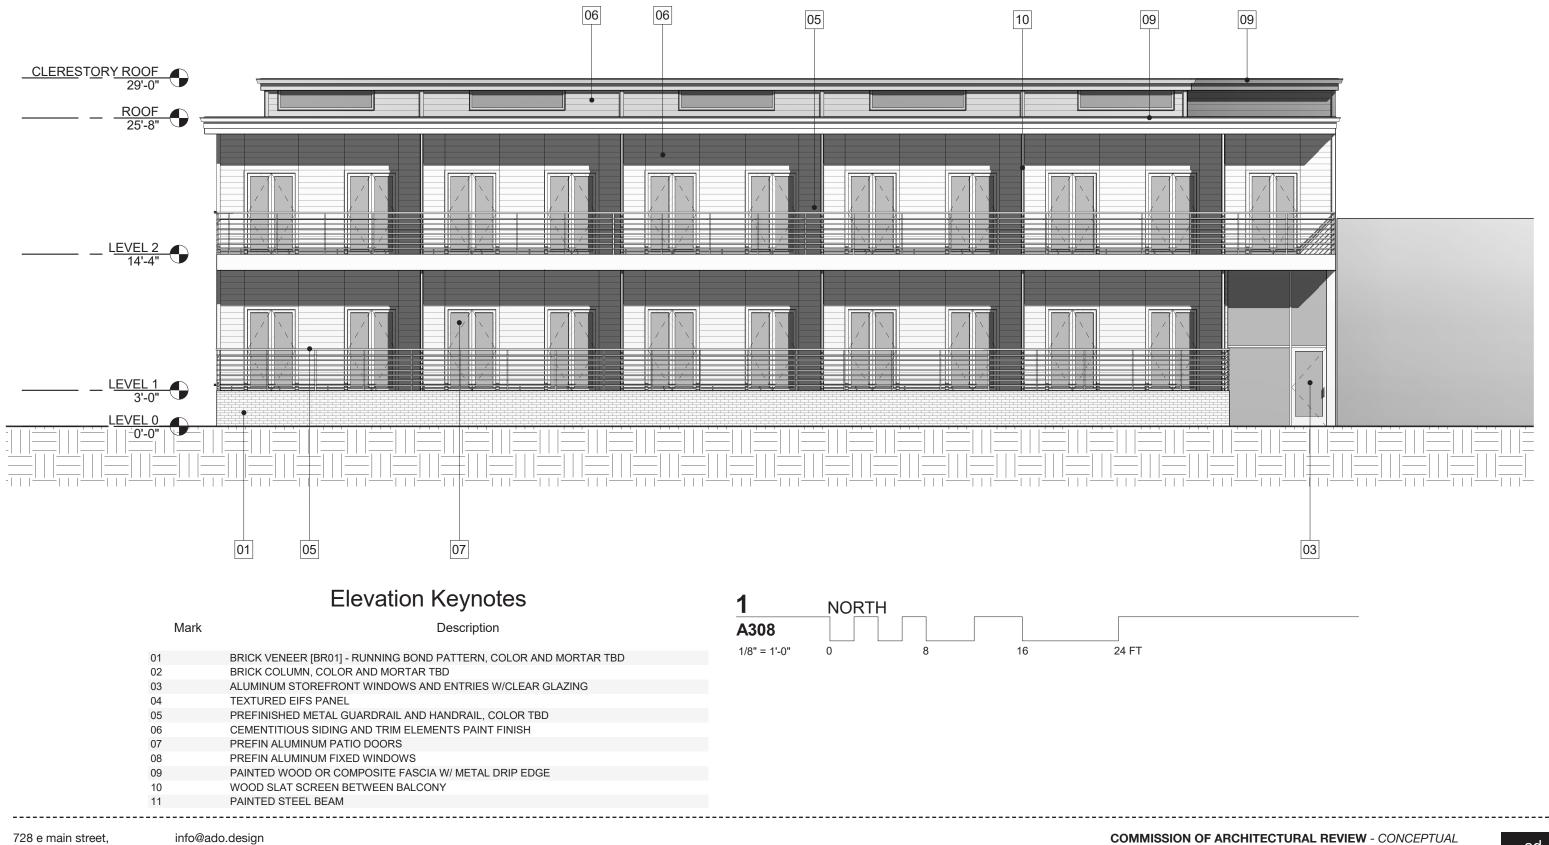

E MARSHALL ST 2ND LEVEL APARTMENTS AND NORTH/ALLEY 1ST AND 2ND LEVEL APARTMENTS As outlined in the project description, the 2nd level apartments on the E Marshall front are set back from the commercial wall. At this level, apartments are proposed to be clad in cementitious siding with wood and/or composite trim features. A projecting roof overhang protecting glass doors is proposed supporting wood slat balcony divider panels. Painted metal rails are shown along occupied deck areas behind the commerical parapets. This material language is proposed to be mirrored on both levels of the North/Alley side apartments. Above the primary roof plane, a clerestory level is proposed to day-light interiorized spaces within apartments on the second level. The clerestory is proposed to be clad in painted cementitious siding with painted wood or composite trim elements. Both the primary and clerestory roofs are shown with projecting eaves clad in painted wood or composite fascia boards and prefinished metal drip edge. Soffits exposed and visible from grade are proposed to be cut from cementitious paneling and painted. Roof surfaces are low-sloped and concealed from view on all elevations.

#### PROJECT EAST/ALLEY WALL

The project's east wall incorporates a brick panel at the 1st level extending from the E Marshall St corner to a vertical window assembly at the building's central corridor. This brick extends to the north corner and across the north elevation as a foundation to the 1st level floor. Painted cementitious siding is proposed above brick, 2nd level on south section of wall and both levels north of the central vertical window. Roof elements including fascia and soffit continue from the south/front to north/rear corners and are described above.

# Elevation Keynotes

|    | Mark | Description                                                      |
|----|------|------------------------------------------------------------------|
| 01 |      | BRICK VENEER [BR01] - RUNNING BOND PATTERN, COLOR AND MORTAR TBD |
| 02 |      | BRICK COLUMN, COLOR AND MORTAR TBD                               |
| 03 |      | ALUMINUM STOREFRONT WINDOWS AND ENTRIES W/CLEAR GLAZING          |
| 04 |      | TEXTURED EIFS PANEL                                              |
| 05 |      | PREFINISHED METAL GUARDRAIL AND HANDRAIL, COLOR TBD              |
| 06 |      | CEMENTITIOUS SIDING AND TRIM ELEMENTS PAINT FINISH               |
| 07 |      | PREFIN ALUMINUM PATIO DOORS                                      |
| 80 |      | PREFIN ALUMINUM FIXED WINDOWS                                    |
| 09 |      | PAINTED WOOD OR COMPOSITE FASCIA W/ METAL DRIP EDGE              |
| 10 |      | WOOD SLAT SCREEN BETWEEN BALCONY                                 |
| 11 |      | PAINTED STEEL BEAM                                               |
|    |      |                                                                  |