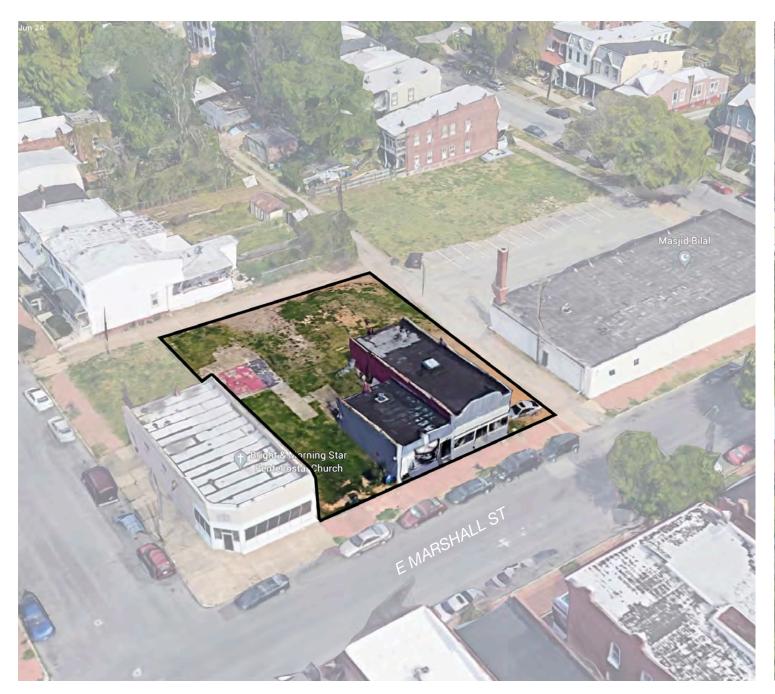

Date 6-25-2021

N 33RD ST

N 34TH ST

The combined property is bound on project east and north sides by existing alleys. It's proposed to situate on-grade parking off the north alley, with access to the building via a secondary north entry and stair hall symmetrically mirroring the primary E Marshall entry.

The combined property is zoned UB. The project is designed to be by-right construction within this district.

Parking: The project provides 9 spaces off-street and 4 spaces on street along the E Marshall front. Occupancy within the commercial space creates an undetermined parking requirement. If Office this use requires 6 spaces combined with 4 for apartments and 2 for the tourist homes. Thus 12 spaces are required and 13 provided.