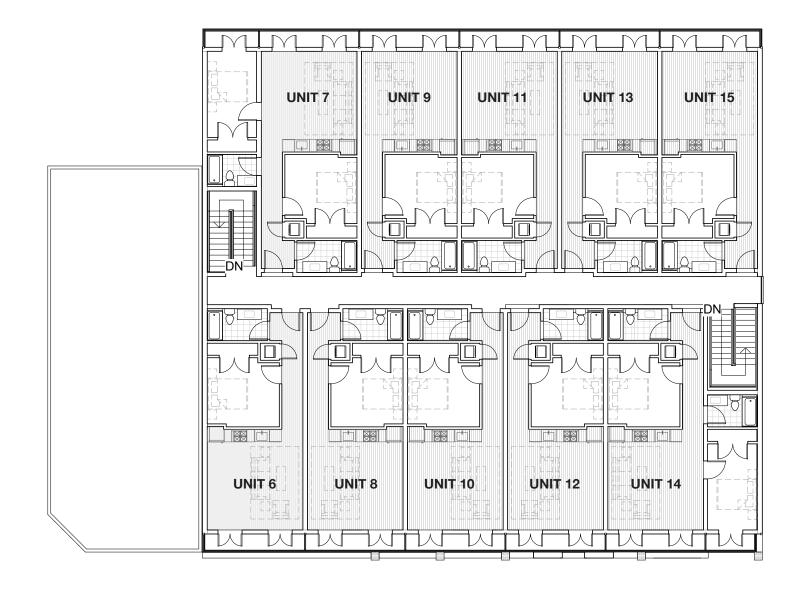

E MARSHALL ST 2ND LEVEL APARTMENTS AND NORTH/ALLEY 1ST AND 2ND LEVEL APARTMENTS As outlined in the project description, the 2nd level apartments on the E Marshall front are set back from the commercial wall. At this level, apartments are proposed to be clad in cementitious siding with wood and/or composite trim features. A projecting roof overhang protecting glass doors is proposed supporting wood slat balcony divider panels. Painted metal rails are shown along occupied deck areas behind the commerical parapets. This material language is proposed to be mirrored on both levels of the North/Alley side apartments. Above the primary roof plane, a clerestory level is proposed to day-light interiorized spaces within apartments on the second level. The clerestory is proposed to be clad in painted cementitious siding with painted wood or composite trim elements. Both the primary and clerestory roofs are shown with projecting eaves clad in painted wood or composite fascia boards and prefinished metal drip edge. Soffits exposed and visible from grade are proposed to be cut from cementitious paneling and painted. Roof surfaces are low-sloped and concealed from view on all elevations.

### **FLOOR PLANS**