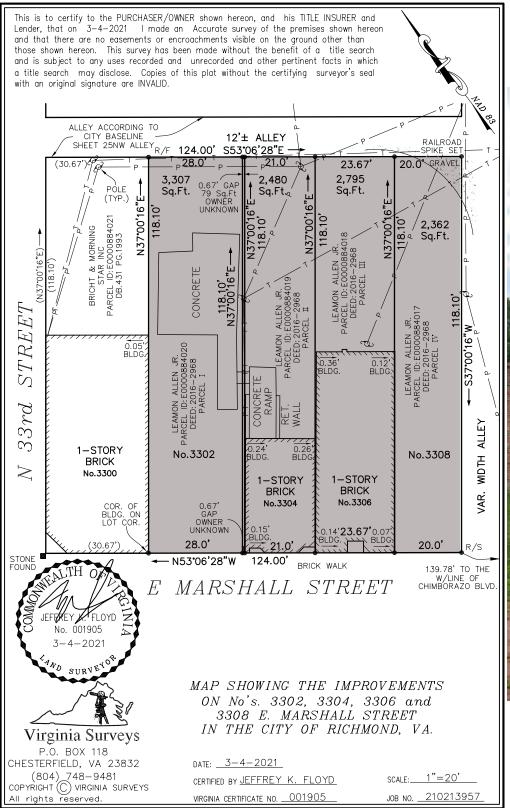

#### PROJECT DESCRIPTION AND MATERIALS SUMMARY

The proposed project creates approximately 1900 sf of commercial space, two tourist home units, and fifteen apartment units within a new two-story structure. The building site comprises four separate parcels that would be combined. Two existing single-story commercial buildings are proposed to be demolished, however their storefront character is proposed to be reconstructed on the E Marshall St front. Reconstructed storefronts, matching existing conditions, are shown with masonry walls on the E Marshall St sidewalk and recessed entries. Western entries serve commercial space[s] at grade and eastern entries access steps and exterior landings to proposed tourist homes, also accessible via the central interior corridor. Second floor apartments are set back from the commerical masonry wall approximately 4 feet, creating balcony overlooks behind the commerical-front parapets. The primary resident entry, including mail lobby and stair hall is located at the east edge of the Marshall St elevation.

The combined property is bound on project east and north sides by existing alleys. It's proposed to situate on-grade parking off the north alley, with access to the building via a secondary north entry and stair hall symmetrically mirroring the primary E Marshall entry.

The combined property is zoned UB. The project is designed to be by-right construction within this district.

Parking: The project provides 9 spaces off-street and 4 spaces on street along the E Marshall front. Occupancy within the commercial space creates an undetermined parking requirement. If Office this use requires 6 spaces combined with 4 for apartments and 2 for the tourist homes. Thus 12 spaces are required and 13 provided.