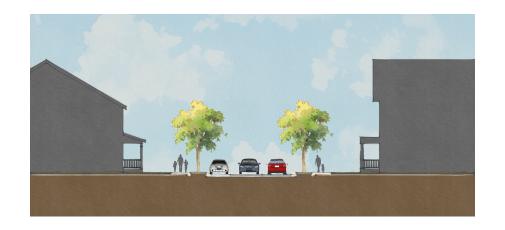

## **OPEN SPACE — VIEW OF LINEAR PARK**

50'\* Right-of-Way (Parking on one side of the street) 60'\* Right-of-Way (Parking on both sides of the street)

\* OR AS APPROVED BY THE DIRECTOR OF DPW DURING CONSTRUCTION PLAN REVIEW

#### **STREET SECTIONS**

\* OR AS APPROVED BY THE DIRECTOR OF DPW DURING CONSTRUCTION PLAN REVIEW

NOTE: PAVEMENT SECTIONS TO BE REVIEWED & APPROVED BY THE DIRECTOR OF DPW DURING CONSTRUCTION PLAN REVIEW.

#### **STREET SECTIONS**