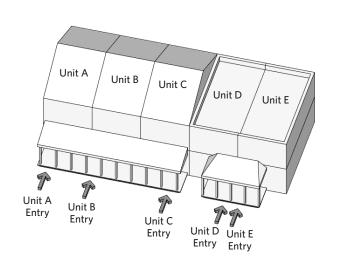

# **BUILDING TYPOLOGY DIAGRAM**

MULTI-FAMILY TOWNHOUSES

MULTI-FAMILY CORRIDOR BUILDINGS

MULTI-FAMILY STACKED TOWNHOUSES AND FLATS

**Church Hill Townhouse Precedents** 

3D Diagram example of Townhouse building type