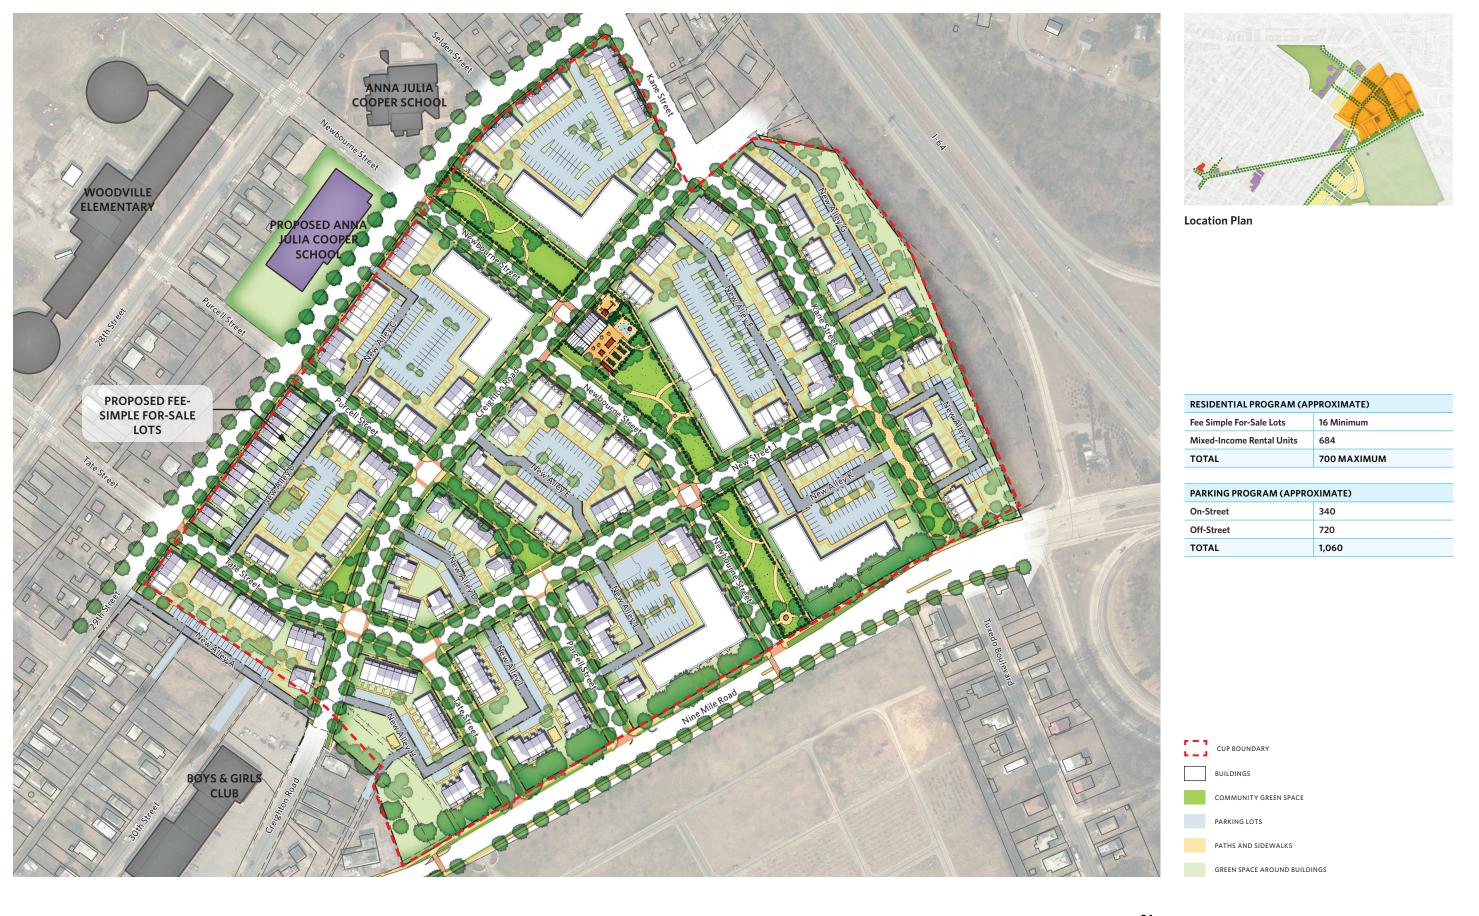

#### **TABLE OF CONTENTS**

NEIGHBORHOOD DIAGRAM

ILLUSTRATIVE MASTER PLAN

BUILDING TYPES — TOWNHOUSES

BUILDING TYPES — STACKED

TOWNHOUSES

6

BUILDING TYPES — STACKED FLATS

7

BUILDING TYPES — MULTI-FAMILY

CORRIDOR BUILDINGS

8

OPEN SPACE — VIEW OF LINEAR PARK

9

STREET SECTIONS

10





# **NEIGHBORHOOD DIAGRAM**





## **ILLUSTRATIVE MASTER PLAN**





# **BUILDING TYPOLOGY DIAGRAM**



MULTI-FAMILY TOWNHOUSES

MULTI-FAMILY CORRIDOR BUILDINGS

MULTI-FAMILY STACKED TOWNHOUSES AND FLATS





**Church Hill Townhouse Precedents** 



3D Diagram example of Townhouse building type



Elevation — Row of five Townhouses\*



Floor plan — Row of five Townhouses\*



Elevation — Row of four Townhouses\*



Floor Plan — Row of four Townhouses\*

<sup>\*</sup> Elevations and plans shown are representative and express general character only





**Church Hill Precedents** 



3D Diagram example of Stacked Flats building type



3D Diagram example of Stacked Townhouse building type



Elevation — Stacked Flats\*



Floor Plan — Stacked Flats\*



Elevation — Stacked Townhouses\*



Floor Plan — Stacked Townhouses