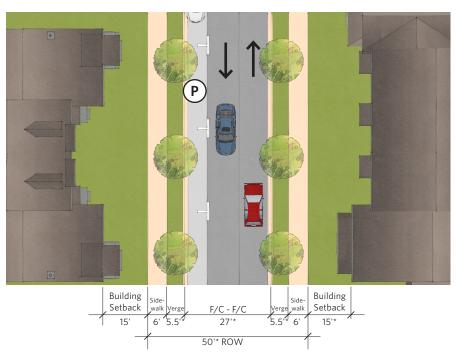

## **OPEN SPACE — VIEW OF LINEAR PARK**

50'\* Right-of-Way (Parking on one side of the street) 60'\* Right-of-Way (Parking on both sides of the street)

\* OR AS APPROVED BY THE DIRECTOR OF DPW DURING CONSTRUCTION PLAN REVIEW

#### **STREET SECTIONS**

\* OR AS APPROVED BY THE DIRECTOR OF DPW DURING CONSTRUCTION PLAN REVIEW

NOTE: PAVEMENT SECTIONS TO BE REVIEWED & APPROVED BY THE DIRECTOR OF DPW DURING CONSTRUCTION PLAN REVIEW.

#### **STREET SECTIONS**