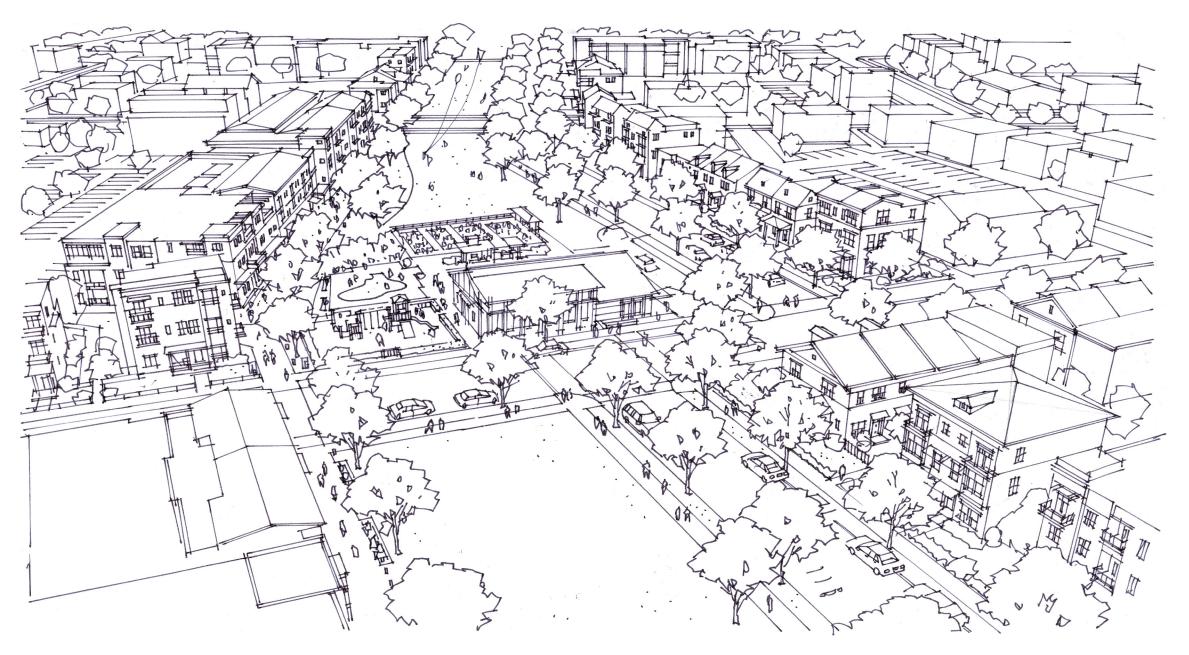

#### **TABLE OF CONTENTS**

NEIGHBORHOOD DIAGRAM

ILLUSTRATIVE MASTER PLAN

BUILDING TYPES — TOWNHOUSES

BUILDING TYPES — STACKED

TOWNHOUSES

6

BUILDING TYPES — STACKED FLATS

7

BUILDING TYPES — MULTI-FAMILY

CORRIDOR BUILDINGS

8

OPEN SPACE — VIEW OF LINEAR PARK

9

STREET SECTIONS

10





# **NEIGHBORHOOD DIAGRAM**





## **ILLUSTRATIVE MASTER PLAN**





# **BUILDING TYPOLOGY DIAGRAM**



MULTI-FAMILY TOWNHOUSES

MULTI-FAMILY CORRIDOR BUILDINGS

MULTI-FAMILY STACKED TOWNHOUSES AND FLATS





**Church Hill Townhouse Precedents** 



3D Diagram example of Townhouse building type



Elevation — Row of five Townhouses\*



Floor plan — Row of five Townhouses\*



Elevation — Row of four Townhouses\*



Floor Plan — Row of four Townhouses\*

<sup>\*</sup> Elevations and plans shown are representative and express general character only





**Church Hill Precedents** 



3D Diagram example of Stacked Flats building type



3D Diagram example of Stacked Townhouse building type



Elevation — Stacked Flats\*



Floor Plan — Stacked Flats\*



Elevation — Stacked Townhouses\*