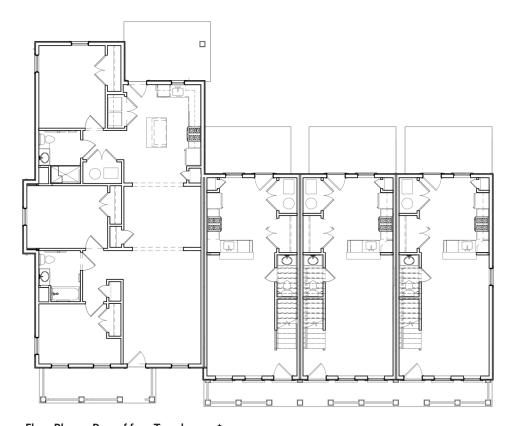

#### **BUILDING TYPES — STACKED TOWNHOUSES AND FLATS**

<sup>\*</sup> Elevations and plans shown are representative and express general character only

**Multi-Family Building Precedents** 

1/16" = 1'

Floor Plan — Typical 1-Bedroom Unit\*

Floor Plan — Typical 2-Bedroom Unit\*

3D Diagram example of Multi-Family Corridor building type