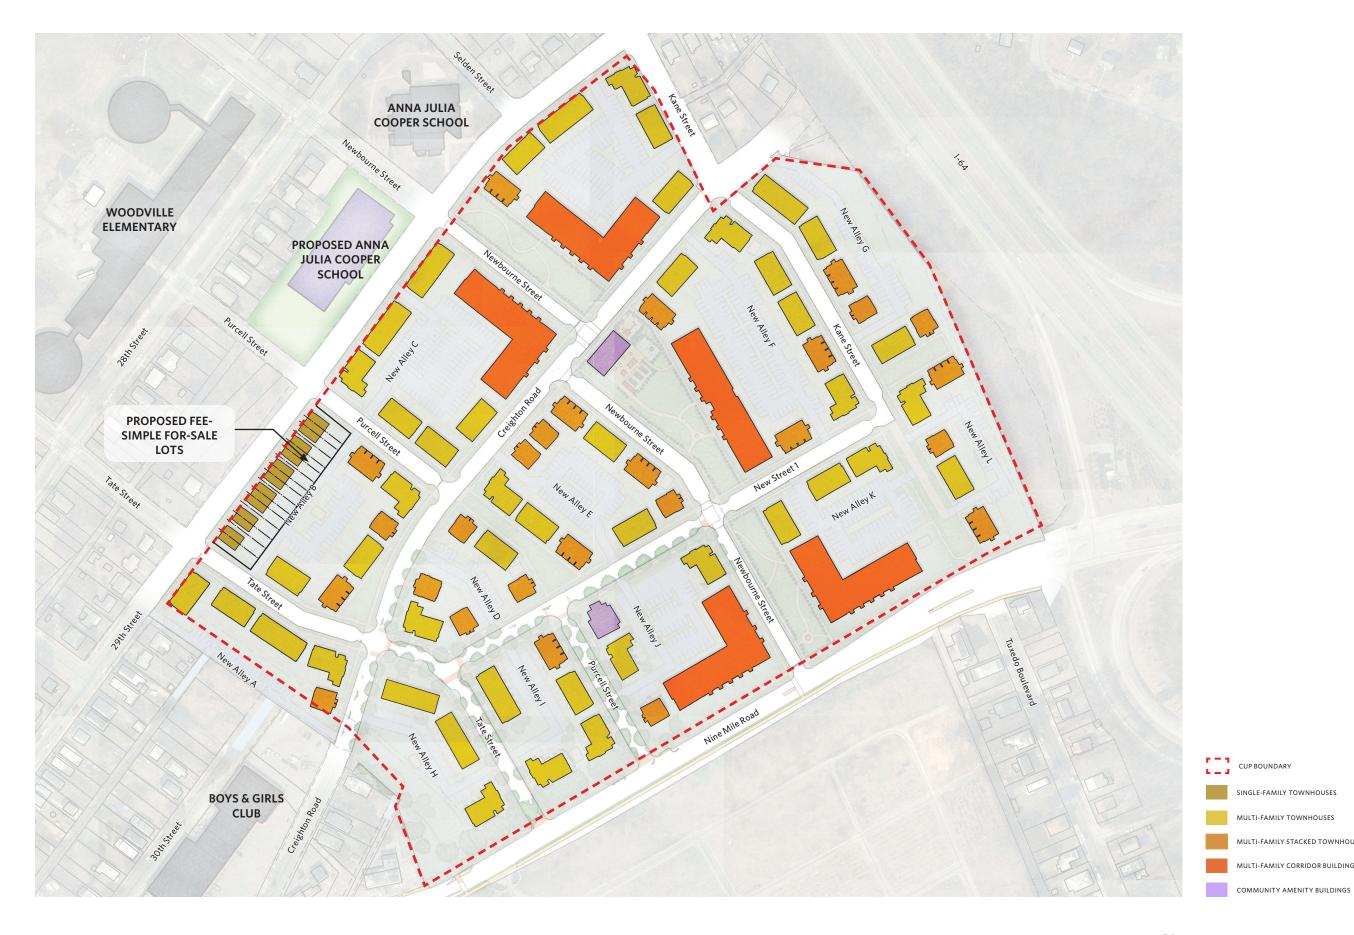

#### **TABLE OF CONTENTS**

NEIGHBORHOOD DIAGRAM

ILLUSTRATIVE MASTER PLAN

BUILDING TYPES — TOWNHOUSES

BUILDING TYPES — STACKED

TOWNHOUSES

6

BUILDING TYPES — STACKED FLATS

7

BUILDING TYPES — MULTI-FAMILY

CORRIDOR BUILDINGS

8

OPEN SPACE — VIEW OF LINEAR PARK

9

STREET SECTIONS

10





# **NEIGHBORHOOD DIAGRAM**





## **ILLUSTRATIVE MASTER PLAN**





# **BUILDING TYPOLOGY DIAGRAM**



MULTI-FAMILY TOWNHOUSES

MULTI-FAMILY CORRIDOR BUILDINGS

MULTI-FAMILY STACKED TOWNHOUSES AND FLATS





**Church Hill Townhouse Precedents** 



3D Diagram example of Townhouse building type



Elevation — Row of five Townhouses\*



Floor plan — Row of five Townhouses\*



Elevation — Row of four Townhouses\*



Floor Plan — Row of four Townhouses\*

<sup>\*</sup> Elevations and plans shown are representative and express general character only





**Church Hill Precedents** 



3D Diagram example of Stacked Flats building type



3D Diagram example of Stacked Townhouse building type



Elevation — Stacked Flats\*



Floor Plan — Stacked Flats\*



Elevation — Stacked Townhouses\*



Floor Plan — Stacked Townhouses\*

#### **BUILDING TYPES — STACKED T