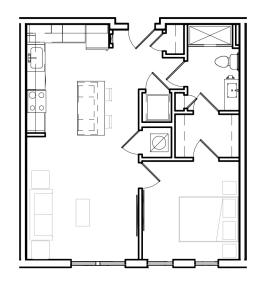

#### **BUILDING TYPES — STACKED TOWNHOUSES AND FLATS**

<sup>\*</sup> Elevations and plans shown are representative and express general character only

**Multi-Family Building Precedents** 

1/16" = 1'

Floor Plan — Typical 1-Bedroom Unit\*