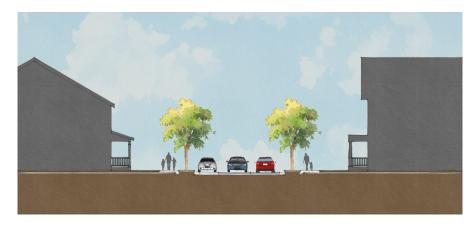

## **OPEN SPACE — VIEW OF LINEAR PARK**

50'\* Right-of-Way (Parking on one side of the street) 60'\* Right-of-Way (Parking on both sides of the street)

\* OR AS APPROVED BY THE DIRECTOR OF DPW DURING CONSTRUCTION PLAN REVIEW

#### **STREET SECTIONS**

\* OR AS APPROVED BY THE DIRECTOR OF DPW DURING CONSTRUCTION PLAN REVIEW

NOTE: PAVEMENT SECTIONS TO BE REVIEWED & APPROVED BY THE DIRECTOR OF DPW DURING CONSTRUCTION PLAN REVIEW.

#### **STREET SECTIONS**