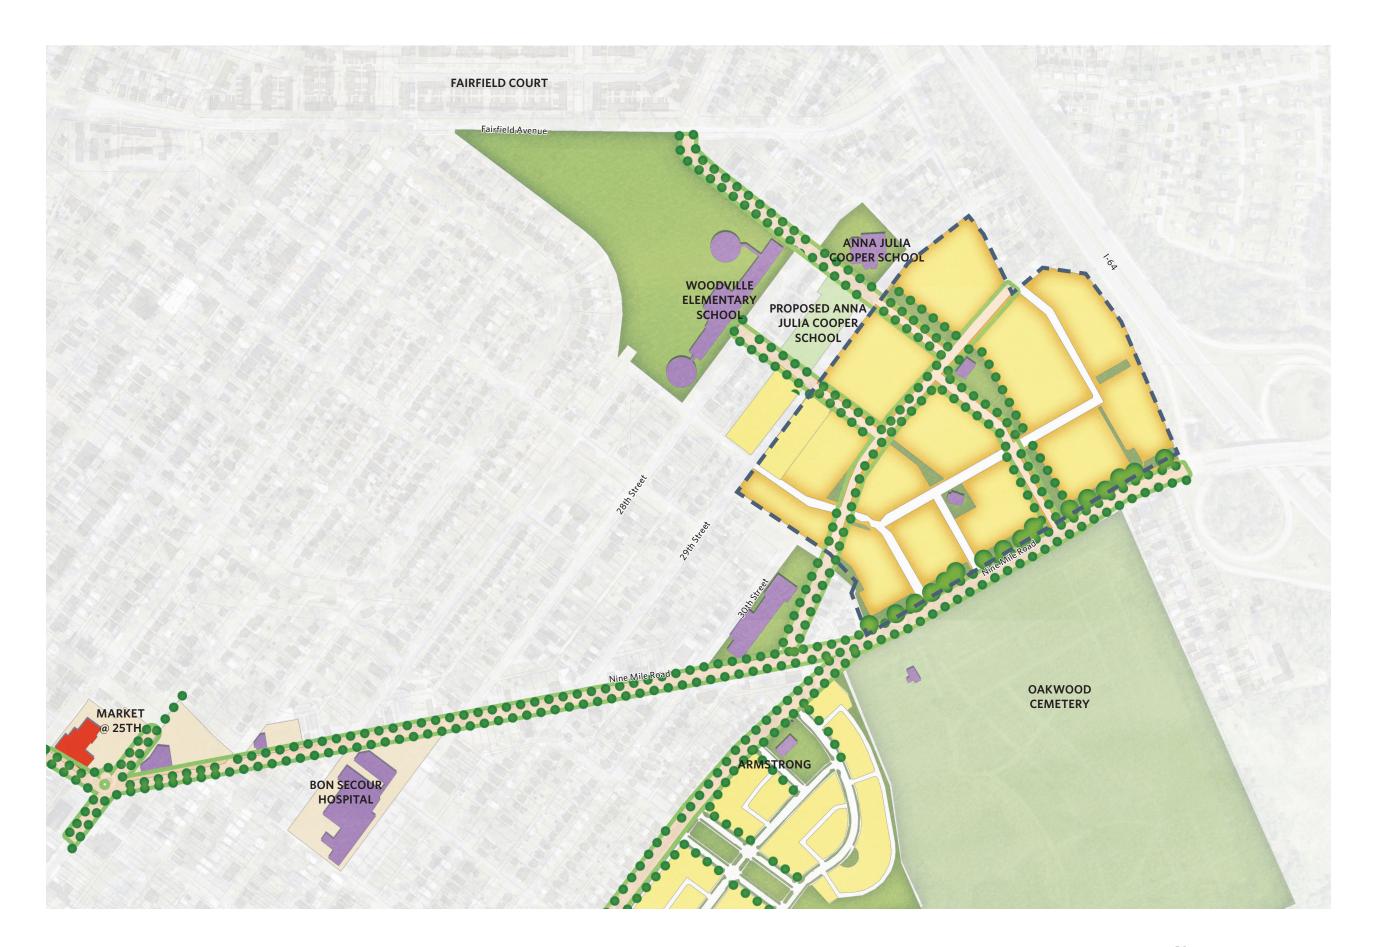

#### **TABLE OF CONTENTS**

NEIGHBORHOOD DIAGRAM

ILLUSTRATIVE MASTER PLAN

BUILDING TYPES — TOWNHOUSES

BUILDING TYPES — STACKED

TOWNHOUSES

6

BUILDING TYPES — STACKED FLATS

7

BUILDING TYPES — MULTI-FAMILY

CORRIDOR BUILDINGS

8

OPEN SPACE — VIEW OF LINEAR PARK

9

STREET SECTIONS

10





# **NEIGHBORHOOD DIAGRAM**





## **ILLUSTRATIVE MASTER PLAN**





# **BUILDING TYPOLOGY DIAGRAM**



MULTI-FAMILY TOWNHOUSES

MULTI-FAMILY CORRIDOR BUILDINGS

MULTI-FAMILY STACKED TOWNHOUSES AND FLATS





**Church Hill Townhouse Precedents** 



3D Diagram example of Townhouse building type



Elevation — Row of five Townhouses\*



Floor plan — Row of five Townhouses\*



Elevation — Row of four Townhouses\*



Floor Plan — Row of four Townhouses\*

<sup>\*</sup> Elevations and plans shown are representative and express general character only





**Church Hill Precedents** 



3D Diagram example of Stacked Flats building type



3D Diagram example of Stacked Townhouse building type



Elevation — Stacked Flats\*



Floor Plan — Stacked Flats\*



Elevation — Stacked Townhouses\*