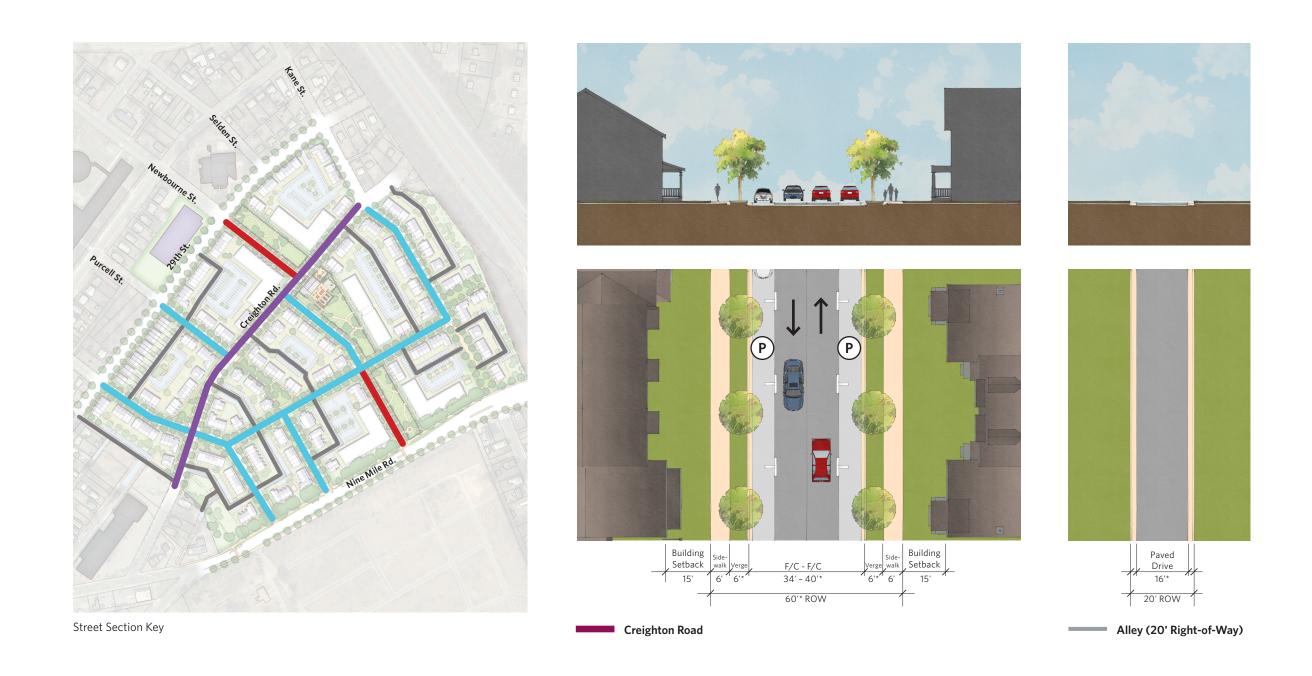

## **OPEN SPACE — VIEW OF LINEAR PARK**

50'\* Right-of-Way (Parking on one side of the street) 60'\* Right-of-Way (Parking on both sides of the street)

\* OR AS APPROVED BY THE DIRECTOR OF DPW DURING CONSTRUCTION PLAN REVIEW

NOTE: PAVEMENT SECTIONS TO BE REVIEWED & APPROVED BY THE DIRECTOR OF DPW DURING CONSTRUCTION PLAN REVIEW.

#### **STREET SECTIONS**

\* OR AS APPROVED BY THE DIRECTOR OF DPW DURING CONSTRUCTION PLAN REVIEW

NOTE: PAVEMENT SECTIONS TO BE REVIEWED & APPROVED BY THE DIRECTOR OF DPW DURING CONSTRUCTION PLAN REVIEW.

#### **STREET SECTIONS**