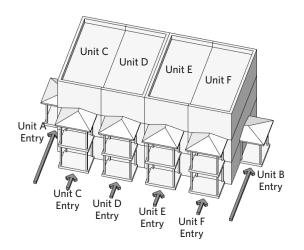

#### **BUILDING TYPES — STACKED TOWNHOUSES AND FLATS**

<sup>\*</sup> Elevations and plans shown are representative and express general character only

**Multi-Family Building Precedents** 

1/16" = 1'

Floor Plan — Typical 1-Bedroom Unit\*

Floor Plan — Typical 2-Bedroom Unit\*

3D Diagram example of Multi-Family Corridor building type

#### **BUILDING TYPES — MULTI-FAMILY CORRIDOR BUILDING**

<sup>\*</sup> Elevations and plans shown are representative and express general character only

Perspective View Looking South down the Linear Open Space