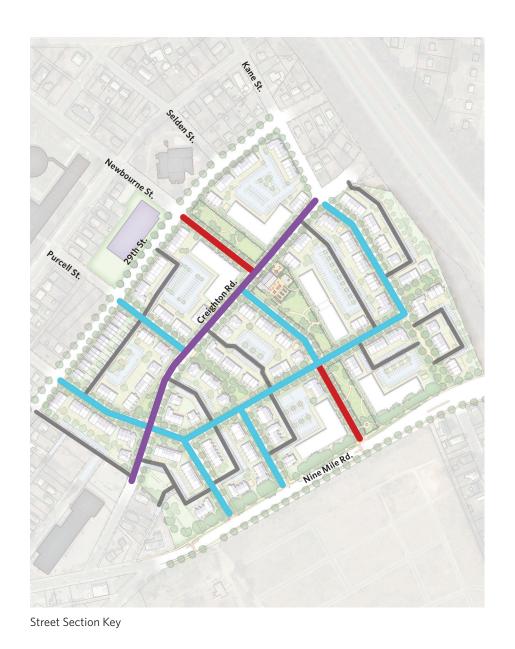

Diagram example of Stacked Townhouse building type



Elevation — Stacked Flats\*



Floor Plan — Stacked Flats\*



Elevation — Stacked Townhouses\*



Floor Plan — Stacked Townhouses\*

#### **BUILDING TYPES — STACKED TOWNHOUSES AND FLATS**



<sup>\*</sup> Elevations and plans shown are representative and express general character only





**Multi-Family Building Precedents** 



1/16" = 1'



Floor Plan — Typical 1-Bedroom Unit\*



Floor Plan — Typical 2-Bedroom Unit\*



3D Diagram example of Multi-Family Corridor building type

#### **BUILDING TYPES — MULTI-FAMILY CORRIDOR BUILDING**



<sup>\*</sup> Elevations and plans shown are representative and express general character only



Perspective View Looking South down the Linear Open Space

## **OPEN SPACE — VIEW OF LINEAR PARK**











50'\* Right-of-Way (Parking on one side of the street) 60'\* Right-of-Way (Parking on both sides of the street)

\* OR AS APPROVED BY THE DIRECTOR OF DPW DURING CONSTRUCTION PLAN REVIEW

NOTE: PAVEMENT SECTIONS TO BE REVIEWED & APPROVED BY THE DIRECTOR OF DPW DURING CONSTRUCTION PLAN REVIEW.

#### **STREET SECTIONS**



\* OR AS APPROVED BY THE DIRECTOR OF DPW DURING CONSTRUCTION PLAN REVIEW

NOTE: PAVEMENT SECTIONS TO BE REVIEWED & APPROVED BY THE DIRECTOR OF DPW DURING CONSTRUCTION PLAN REVIEW.

#### **STREET SECTIONS**