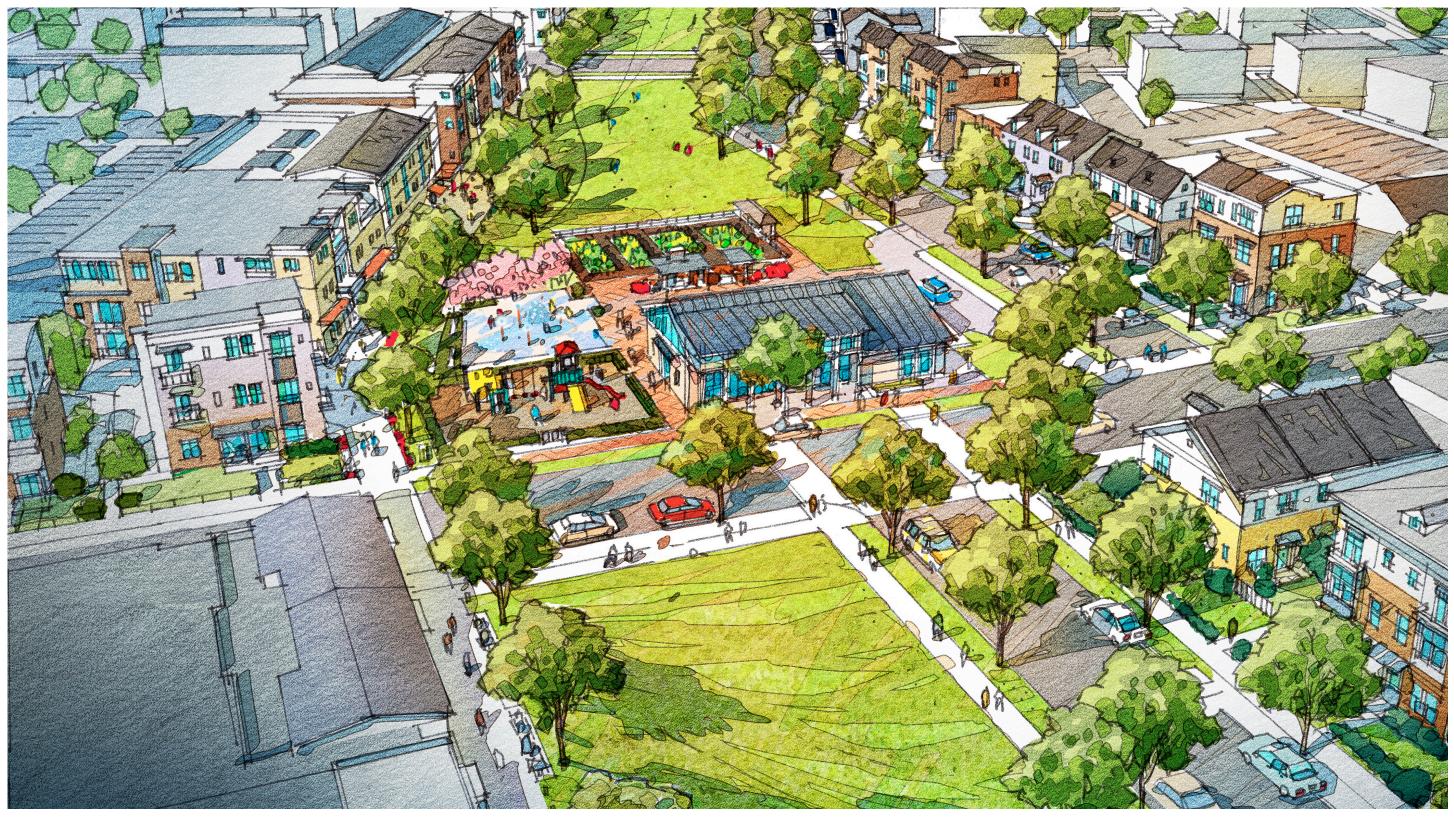

## **OPEN SPACE — VIEW OF LINEAR PARK**

50'\* Right-of-Way (Parking on one side of the street) 60'\* Right-of-Way (Parking on both sides of the street)

\* OR AS APPROVED BY THE DIRECTOR OF DPW DURING CONSTRUCTION PLAN REVIEW