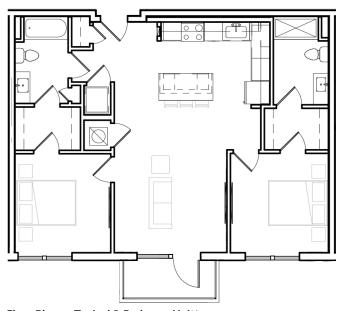

Floor Plan — Typical 2-Bedroom Unit\*

3D Diagram example of Multi-Family Corridor building type