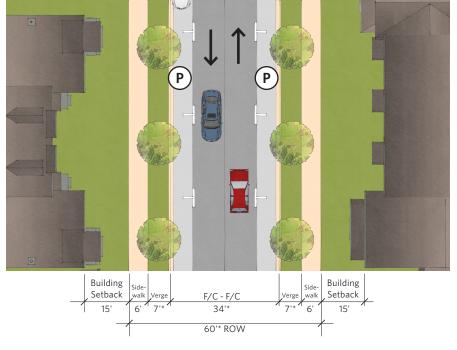

## **OPEN SPACE — VIEW OF LINEAR PARK**

50'\* Right-of-Way (Parking on one side of the street) 60'\* Right-of-Way (Parking on both sides of the street)

\* OR AS APPROVED BY THE DIRECTOR OF DPW DURING CONSTRUCTION PLAN REVIEW

NOTE: PAVEMENT SECTIONS TO BE REVIEWED & APPROVED BY THE DIRECTOR OF DPW DURING CONSTRUCTION PLAN REVIEW.

#### **STREET SECTIONS**

\* OR AS APPROVED BY THE DIRECTOR OF DPW DURING CONSTRUCTION PLAN REVIEW

NOTE: PAVEMENT SECTIONS TO BE REVIEWED & APPROVED BY THE DIRECTOR OF DPW DURING CONSTRUCTION PLAN REVIEW.

#### **STREET SECTIONS**