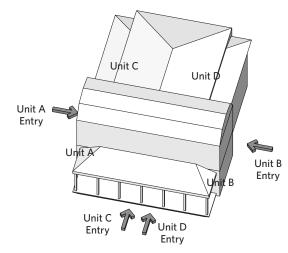

# **BUILDING TYPOLOGY DIAGRAM**

MULTI-FAMILY TOWNHOUSES

MULTI-FAMILY CORRIDOR BUILDINGS

MULTI-FAMILY STACKED TOWNHOUSES AND FLATS

**Church Hill Townhouse Precedents** 

3D Diagram example of Townhouse building type

**Church Hill Precedents** 

3D Diagram example of Stacked Flats building type

3D Diagram example of Stacked Townhouse building type

Elevation — Stacked Flats\*

Floor Plan — Stacked Flats\*

Elevation — Stacked Townhouses\*