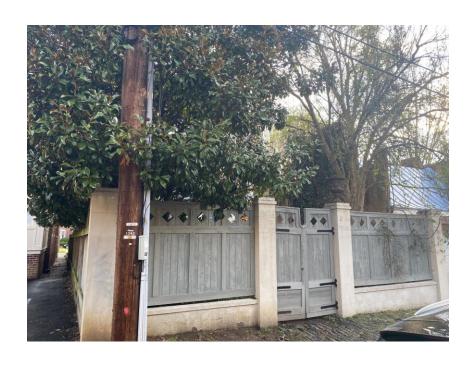

## ALLEY 55.00' N 52° 00' 00" W EXISTING FENCE/ GATE EXISTING GARAGE NEW PORCH/ STEPS TO GRADE AS REQ'D EXISTING SLATE PATIO NEW MUDROOM UNDER EXISTING PORCH ROOF 9'-2 3/4" (+/-) RAISE LANDING/ -ADD STEP(S) TO GRADE AS REQ'D EXISTING RESIDENCE 4-6 NOTE- INFORMATION BASED ON SURVEY PLAT BY MCKNIGHT & ASSOCIATES, P.C. ON 4.23.2021 55.00' S 52° 00' 00" E CONCRETE WALK MONUMENT AVENUE

2023 Monument Avenue Richmond, Virginia

SCHEMATIC SITE PLAN