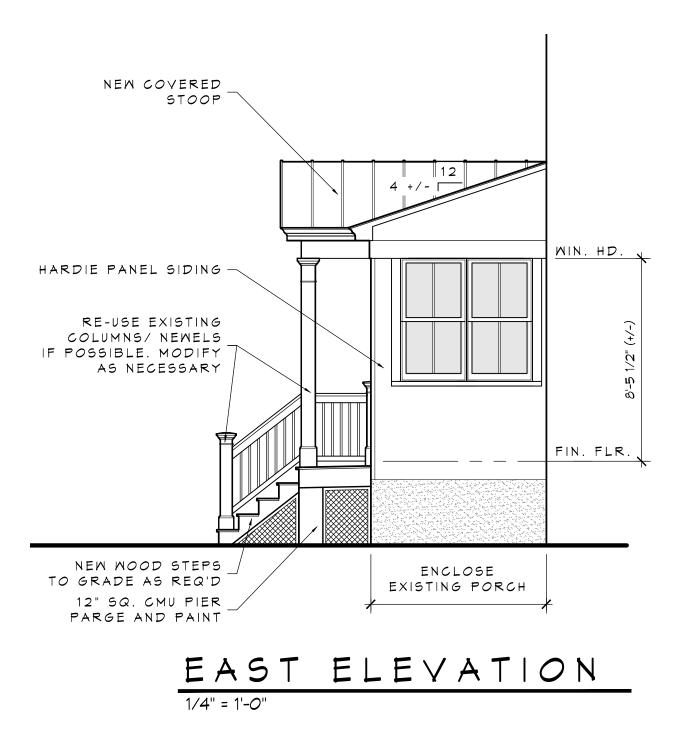

# SOUTH ELEVATION 1/4" = 1'-0"

2023 Monument Avenue Richmond, Virginia

804-560-4234 aaron@dbao.design

2023 Monument Avenue Richmond, Virginia

804-560-4234 aaron@dbao.design