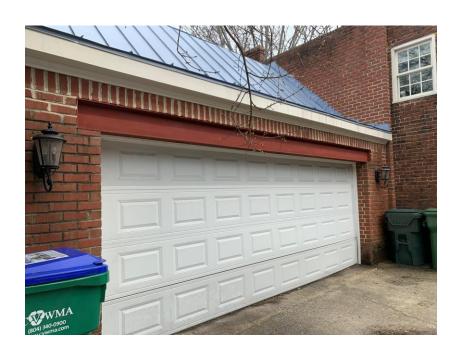

## ALLEY 55.00' N 52° 00' 00" W EXISTING FENCE/ GATE EXISTING GARAGE NEW PORCH/ STEPS TO GRADE AS REQ'D EXISTING SLATE PATIO NEW MUDROOM UNDER EXISTING PORCH ROOF 9'-2 3/4" (+/-) RAISE LANDING/ -ADD STEP(S) TO GRADE AS REQ'D EXISTING RESIDENCE 4-6 NOTE- INFORMATION BASED ON SURVEY PLAT BY MCKNIGHT & ASSOCIATES, P.C. ON 4.23.2021 55.00' S 52° 00' 00" E CONCRETE WALK MONUMENT AVENUE

2023 Monument Avenue Richmond, Virginia

SCHEMATIC SITE PLAN