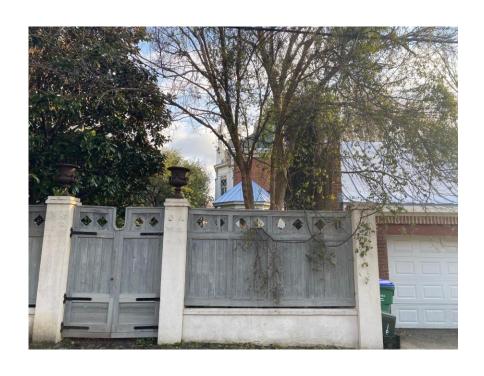

## ALLEY 55.00' N 52° 00' 00" W EXISTING FENCE/ GATE EXISTING GARAGE NEW PORCH/ STEPS TO GRADE AS REQ'D EXISTING SLATE PATIO NEW MUDROOM UNDER EXISTING PORCH ROOF 9'-2 3/4" (+/-) RAISE LANDING/ -ADD STEP(S) TO GRADE AS REQ'D EXISTING RESIDENCE 4-6 NOTE- INFORMATION BASED ON SURVEY PLAT BY MCKNIGHT & ASSOCIATES, P.C. ON 4.23.2021 55.00' S 52° 00' 00" E CONCRETE WALK MONUMENT AVENUE

2023 Monument Avenue Richmond, Virginia

SCHEMATIC SITE PLAN