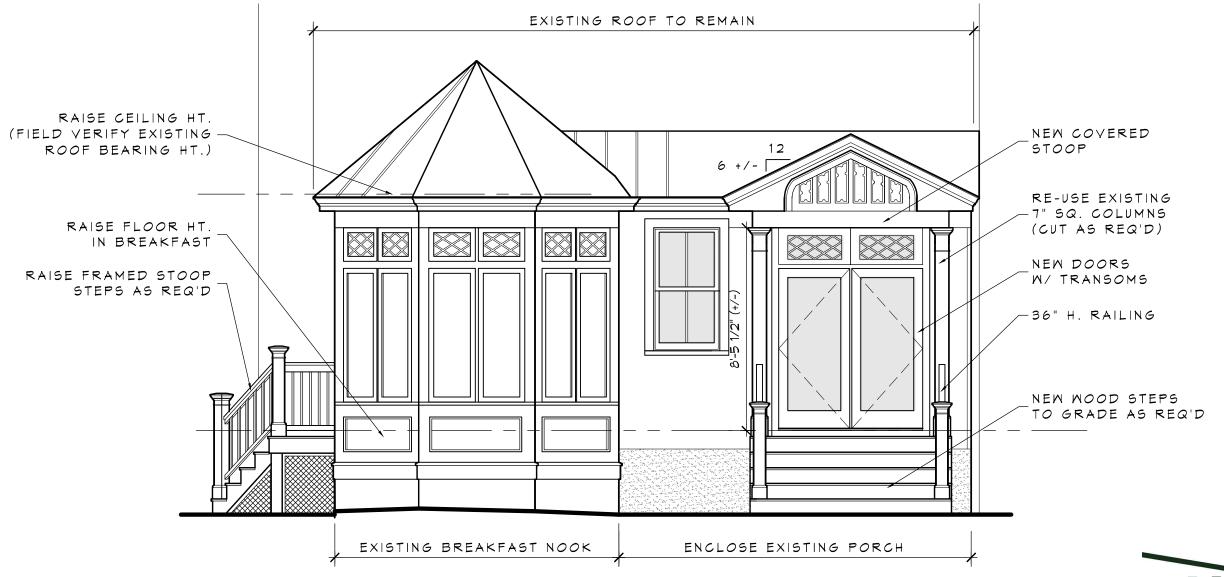

# SOUTH ELEVATION 1/4" = 1'-0"

2023 Monument Avenue Richmond, Virginia

804-560-4234 aaron@dbao.design

2023 Monument Avenue Richmond, Virginia

804-560-4234 aaron@dbao.design