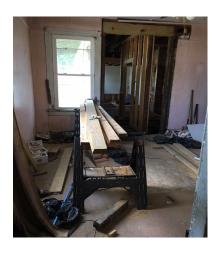

- Complete cosmetic renovation to include new kitchens, bathrooms, paint, trim, walls, etc
- Refinish historic wood floors
- Refurbish all historic windows to ensure functionality
- Install new wood siding (old wood was too rotted to repair) to maintain historical integrity
- Full upgrades to electrical, plumbing, and HVAC
- Repair front porch and back decks
- Install privacy fence in back yard

Once we had started renovating this property and inspected it even more thoroughly, we made the decision to re-build the back decks since they were not properly built and were held together with roofing nails. We have submitted for a permit revision to add that construction into the plans. We were notified in July of 2020 that the original permit (issued in 2019) never made it to zoning for review before being issued and that despite the property showing in the tax records as a duplex when we purchased it, that zoning had no record of it being a duplex. Therefore, we needed to get a special use permit for it to stay as a two-family dwelling since it did not meet the minimum lot requirements. As the attached plans show, We have no intention to change the layout of the property and have kept it the same as when we purchase it. In fact, the only layout changes made removal of a non-historic wall in the front living room and refurbished the existing pocket door in the first floor unit to bring back those original historic features. The project is close to completion with almost all finishing completed on the interior and the exterior nearing completion but needing the permit revision approved to move forward.