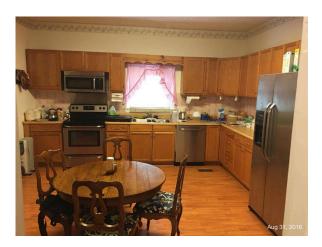

- Complete cosmetic renovation to include new kitchens, bathrooms, paint, trim, walls, etc
- Refinish historic wood floors
- Refurbish all historic windows to ensure functionality
- Install new wood siding (old wood was too rotted to repair) to maintain historical integrity
- Full upgrades to electrical, plumbing, and HVAC
- Repair front porch and back decks
- Install privacy fence in back yard