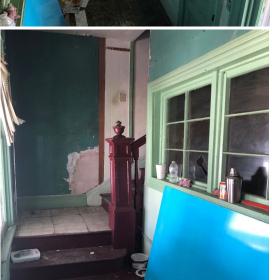

Once we had started renovating this property and inspected it even more thoroughly, we made the decision to re-build the back decks since they were not properly built and were held together with roofing nails. We have submitted for a permit revision to add that construction into the plans. We were notified in July of 2020 that the original permit (issued in 2019) never made it to zoning for review before being issued and that despite the property showing in the tax records as a duplex when we purchased it, that zoning had no record of it being a duplex. Therefore, we needed to get a special use permit for it to stay as a two-family dwelling since it did not meet the minimum lot requirements. As the attached plans show, We have no intention to change the layout of the property and have kept it the same as when we purchase it. In fact, the only layout changes made removal of a non-historic wall in the front living room and refurbished the existing pocket door in the first floor unit to bring back those original historic features. The project is close to completion with almost all finishing completed on the interior and the exterior nearing completion but needing the permit revision approved to move forward.