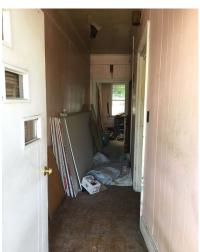

Once we had started renovating this property and inspected it even more thoroughly, we made the decision to re-build the back decks since they were not properly built and were held together with roofing nails. We have submitted for a permit revision to add that construction into the plans. We were notified in July of 2020 that the original permit (issued in 2019) never made it to zoning for review before being issued and that despite the property showing in the tax records as a duplex when we purchased it, that zoning had no record of it being a duplex. Therefore, we needed to get a special use permit for it to stay as a two-family dwelling since it did not meet the minimum lot requirements. As the attached plans show, We have no intention to change the layout of the property and have kept it the same as when we purchase it. In fact, the only layout changes made removal of a non-historic wall in the front living room and refurbished the existing pocket door in the first floor unit to bring back those original historic features. The project is close to completion with almost all finishing completed on the interior and the exterior nearing completion but needing the permit revision approved to move forward.