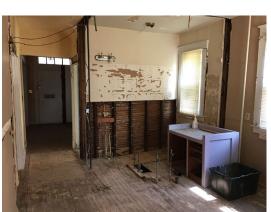

- Complete cosmetic renovation to include new kitchens, bathrooms, paint, trim, walls, etc
- Refinish historic wood floors
- Refurbish all historic windows to ensure functionality
- Install new wood siding (old wood was too rotted to repair) to maintain historical integrity
- Full upgrades to electrical, plumbing, and HVAC
- Repair front porch and back decks
- Install privacy fence in back yard

Once we had started renovating this property and inspected it even more thoroughly, we made the decision to re-build the back decks since they were not properly built and were held together with roofing nails. We have submitted for a permit revision to add that construction into the plans. We were notified in July of 2020 that the original permit (issued in 2019) never made it to zoning for review before being issued and that despite the property showing in the tax records as a duplex when we purchased it, that zoning had no record of it being a duplex. Therefore, we needed to get a special use permit for it to stay as a two-family dwelling since it did not meet the minimum lot requirements. As the attached plans show, We have no intention to change the layout of the property and have kept it the same as when we purchase it. In fact, the only layout changes made removal of a non-historic wall in the front living room and refurbished the existing pocket door in the first floor unit to bring back those original historic features. The project is close to completion with almost all finishing completed on the interior and the exterior nearing completion but needing the permit revision approved to move forward.