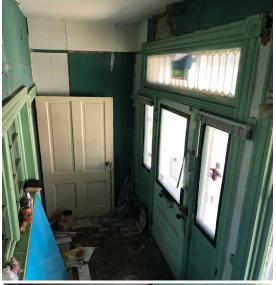

Once we had started renovating this property and inspected it even more thoroughly, we made the decision to re-build the back decks since they were not properly built and were held together with roofing nails. We have submitted for a permit revision to add that construction into the plans. We were notified in July of 2020 that the original permit (issued in 2019) never made it to zoning for review before being issued and that despite the property showing in the tax records as a duplex when we purchased it, that zoning had no record of it being a duplex. Therefore, we needed to get a special use permit for it to stay as a two-family dwelling since it did not meet the minimum lot requirements. As the attached plans show, We have no intention to change the layout of the property and have kept it the same as when we purchase it. In fact, the only layout changes made removal of a non-historic wall in the front living room and refurbished the existing pocket door in the first floor unit to bring back those original historic features. The project is close to completion with almost all finishing completed on the interior and the exterior nearing completion but needing the permit revision approved to move forward.