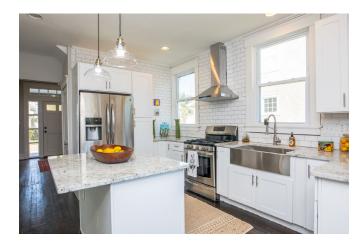

- Complete cosmetic renovation to include new kitchens, bathrooms, paint, trim, walls, etc
- Refinish historic wood floors
- Refurbish all historic windows to ensure functionality
- Install new wood siding (old wood was too rotted to repair) to maintain historical integrity
- Full upgrades to electrical, plumbing, and HVAC
- Repair front porch and back decks
- Install privacy fence in back yard

Once we had started renovating this property and inspected it even more thoroughly, we made the decision to re-build the back decks since they were not properly built and were held together with roofing nails. We have submitted for a permit revision to add that construction into the plans. We were notified in July of 2020 that the original permit (issued in 2019) never made it to zoning for review before being issued and that despite the property showing in the tax records as a duplex when we purchased it, that zoning had no record of it being a duplex. Therefore, we needed to get a special use permit for it to stay as a two-family dwelling since it did not meet the minimum lot requirements. As the attached plans show, We have no intention to change the layout of the property and have kept it the same as when we purchase it. In fact, the only layout changes made removal of a non-historic wall in the front living room and refurbished the existing pocket door in the first floor unit to bring back those original historic features. The project is close to completion with almost all finishing completed on the interior and the exterior nearing completion but needing the permit revision approved to move forward.