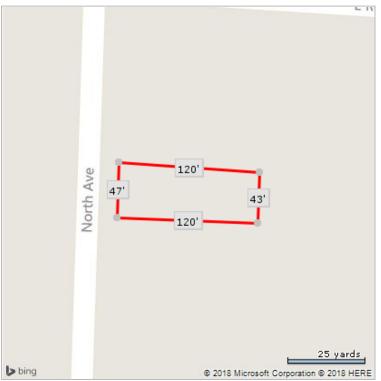

2015 North Ave is one of several properties in the area that is a converted duplex, including the house next door at 2017 North Ave. The lot size on both properties looks to be similar which would set a good precedence for us to use this as we purchased it, a two-family dwelling. In addition to that we will meet all requirements set forth by the city charter which are outlined below: