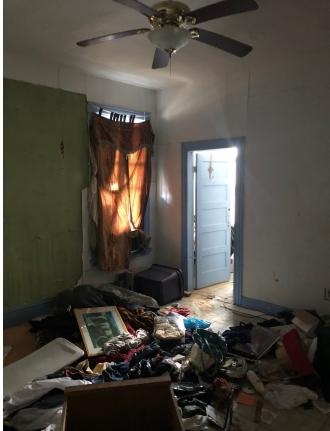

Once we had started renovating this property and inspected it even more thoroughly, we made the decision to re-build the back decks since they were not properly built and were held together with roofing nails. We have submitted for a permit revision to add that construction into the plans. We were notified in July of 2020 that the original permit (issued in 2019) never made it to zoning for review before being issued and that despite the property showing in the tax records as a duplex when we purchased it, that zoning had no record of it being a duplex. Therefore, we needed to get a special use permit for it to stay as a two-family dwelling since it did not meet the minimum lot requirements. As the attached plans show, We have no intention to change the layout of the property and have kept it the same as when we purchase it. In fact, the only layout changes made removal of a non-historic wall in the front living room and refurbished the existing pocket door in the first floor unit to bring back those original historic features. The project is close to completion with almost all finishing completed on the interior and the exterior nearing completion but needing the permit revision approved to move forward.

- A. This property will NOT be detrimental to the safety, health, morals, and general welfare of the community involved: This property was originally built in 1900 and was uninhabitable when we purchased it. There was extensive water damage and it needed a complete gut renovation. We are restoring this historic gem back to its original glory to provide a safe and beautiful house both for the tenants and the surrounding neighborhood.
- B. This property will NOT create congestion in streets, roads, alleys, and other public ways and places in the area involved: 2015 North Ave will have parking spaces in the back behind the fence as well as on street parking in front of the property. The fence will split the back yard into