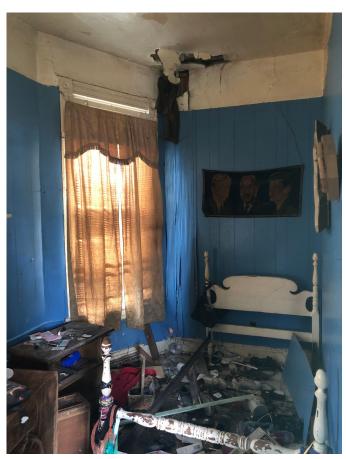

Once we had started renovating this property and inspected it even more thoroughly, we made the decision to re-build the back decks since they were not properly built and were held together with roofing nails. We have submitted for a permit revision to add that construction into the plans. We were notified in July of 2020 that the original permit (issued in 2019) never made it to zoning for review before being issued and that despite the property showing in the tax records as a duplex when we purchased it, that zoning had no record of it being a duplex. Therefore, we needed to get a special use permit for it to stay as a two-family dwelling since it did not meet the minimum lot requirements. As the attached plans show, We have no intention to change the layout of the property and have kept it the same as when we purchase it. In fact, the only layout changes made removal of a non-historic wall in the front living room and refurbished the existing pocket door in the first floor unit to bring back those original historic features. The project is close to completion with almost all finishing completed on the interior and the exterior nearing completion but needing the permit revision approved to move forward.

- A. This property will NOT be detrimental to the safety, health, morals, and general welfare of the community involved: This property was originally built in 1900 and was uninhabitable when we purchased it. There was extensive water damage and it needed a complete gut renovation. We are restoring this historic gem back to its original glory to provide a safe and beautiful house both for the tenants and the surrounding neighborhood.
- B. This property will NOT create congestion in streets, roads, alleys, and other public ways and places in the area involved: 2015 North Ave will have parking spaces in the back behind the fence as well as on street parking in front of the property. The fence will split the back yard into