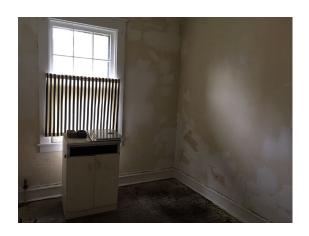

- Complete cosmetic renovation to include new kitchens, bathrooms, paint, trim, walls, etc
- Refinish historic wood floors
- Refurbish all historic windows to ensure functionality
- Install new wood siding (old wood was too rotted to repair) to maintain historical integrity
- Full upgrades to electrical, plumbing, and HVAC
- Repair front porch and back decks
- Install privacy fence in back yard

Once we had started renovating this property and inspected it even more thoroughly, we made the decision to re-build the back decks since they were not properly built and were held together with roofing nails. We have submitted for a permit revision to add that construction into the plans. We were notified in July of 2020 that the original permit (issued in 2019) never made it to zoning for review before being issued and that despite the property showing in the tax records as a duplex when we purchased it, that zoning had no record of it being a duplex. Therefore, we needed to get a special use permit for it to stay as a two-family dwelling since it did not meet the minimum lot requirements. As the attached plans show, We have no intention to change the layout of the property and have kept it the same as when we purchase it. In fact, the only layout changes made removal of a non-historic wall in the front living room and refurbished the existing pocket door in the first floor unit to bring back those original historic features. The project is close to completion with almost all finishing completed on the interior and the exterior nearing completion but needing the permit revision approved to move forward.