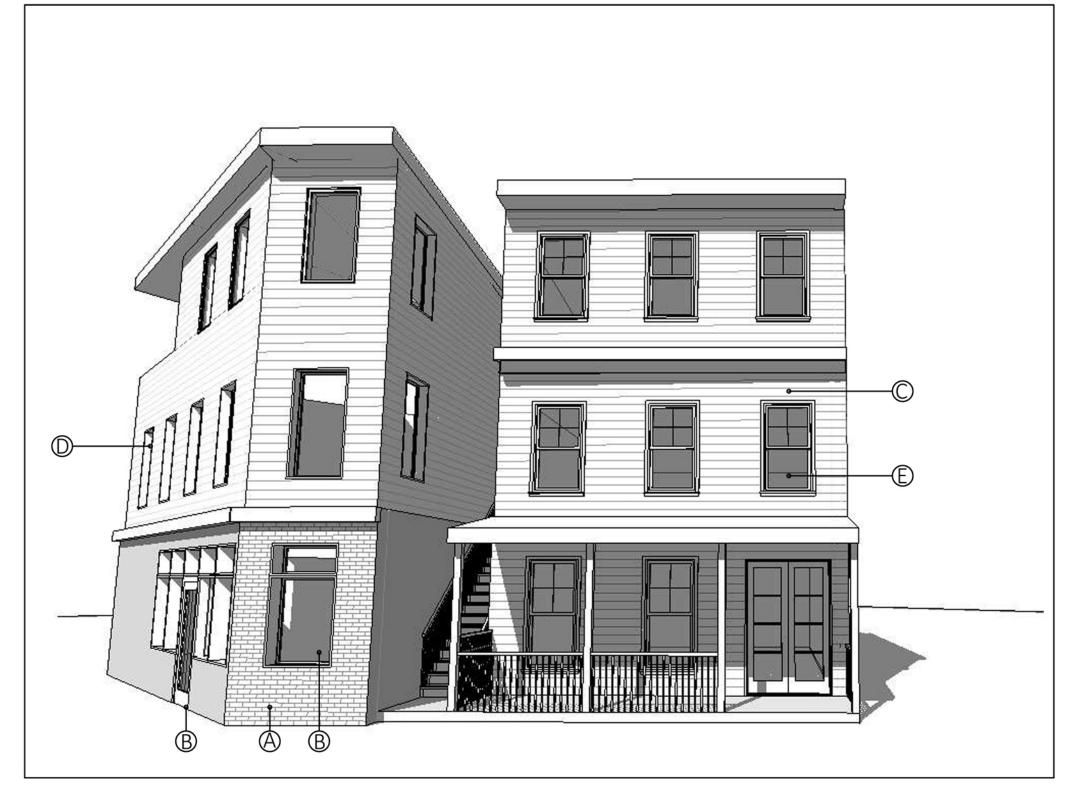

## PRELIMINARY MATERIALS

- (A) EXISTING COMMERCIAL REPLACE STAMPED METAL FAUX BRICK WITH VENEER BRICK
- **®** EXISTING COMMERCIAL ALUMINUM STOREFRONT
- © RESIDENTIAL SIDING AND TRIM FIBRE CEMENT LAP SIDING AND TRIM. INTEGRAL COLOR TBD
- ① RESIDENTIAL WINDOWS (ABOVE COMMERCIAL) CASEMENT
- E-TYPICAL RESIDENTIAL WINDOWS DOUBLE HUNG WITH MULLIONS AS SHOWN