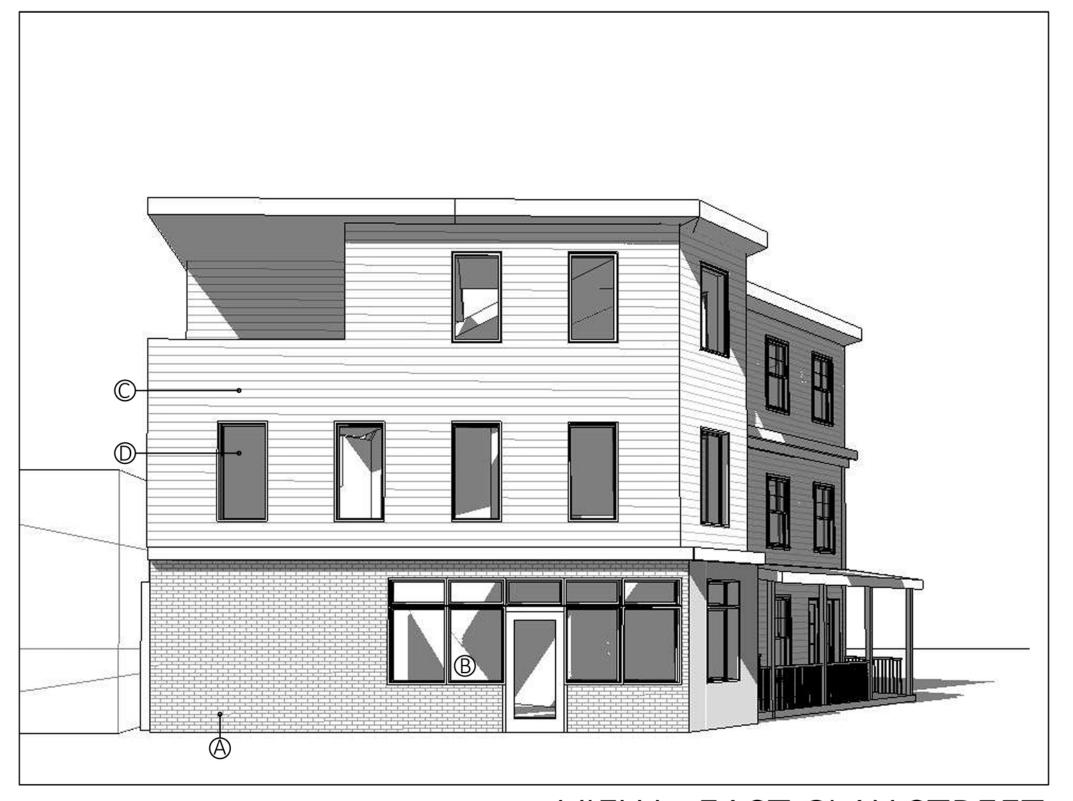

## PRELIMINARY MATERIALS

- (A) EXISTING COMMERCIAL REPLACE STAMPED METAL FAUX BRICK WITH VENEER BRICK
- **®** EXISTING COMMERCIAL ALUMINUM STOREFRONT
- © RESIDENTIAL SIDING AND TRIM FIBRE CEMENT LAP SIDING AND TRIM. INTEGRAL COLOR TBD
- ① RESIDENTIAL WINDOWS (ABOVE COMMERCIAL) CASEMENT
- E-TYPICAL RESIDENTIAL WINDOWS DOUBLE HUNG WITH MULLIONS AS SHOWN