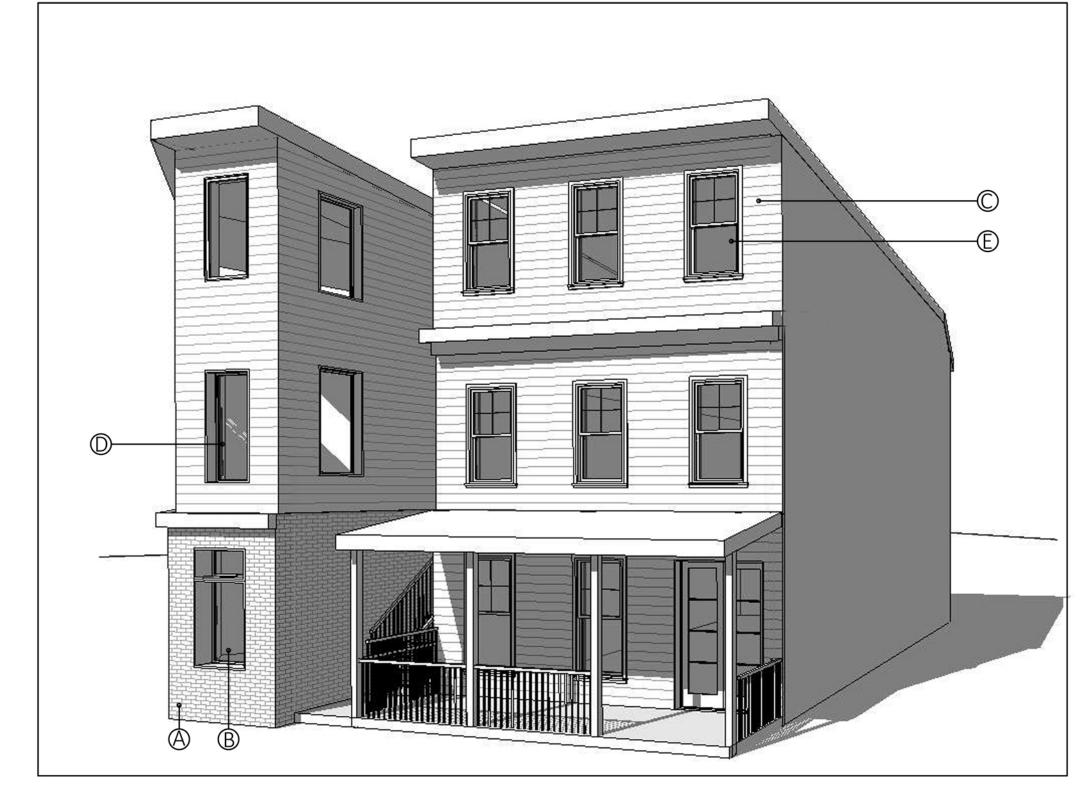

## PRELIMINARY MATERIALS

- (A) EXISTING COMMERCIAL REPLACE STAMPED METAL FAUX BRICK WITH VENEER BRICK
- **®** EXISTING COMMERCIAL ALUMINUM STOREFRONT
- © RESIDENTIAL SIDING AND TRIM FIBRE CEMENT LAP SIDING AND TRIM. INTEGRAL COLOR TBD
- ① RESIDENTIAL WINDOWS (ABOVE COMMERCIAL) CASEMENT
- E-TYPICAL RESIDENTIAL WINDOWS DOUBLE HUNG WITH MULLIONS AS SHOWN