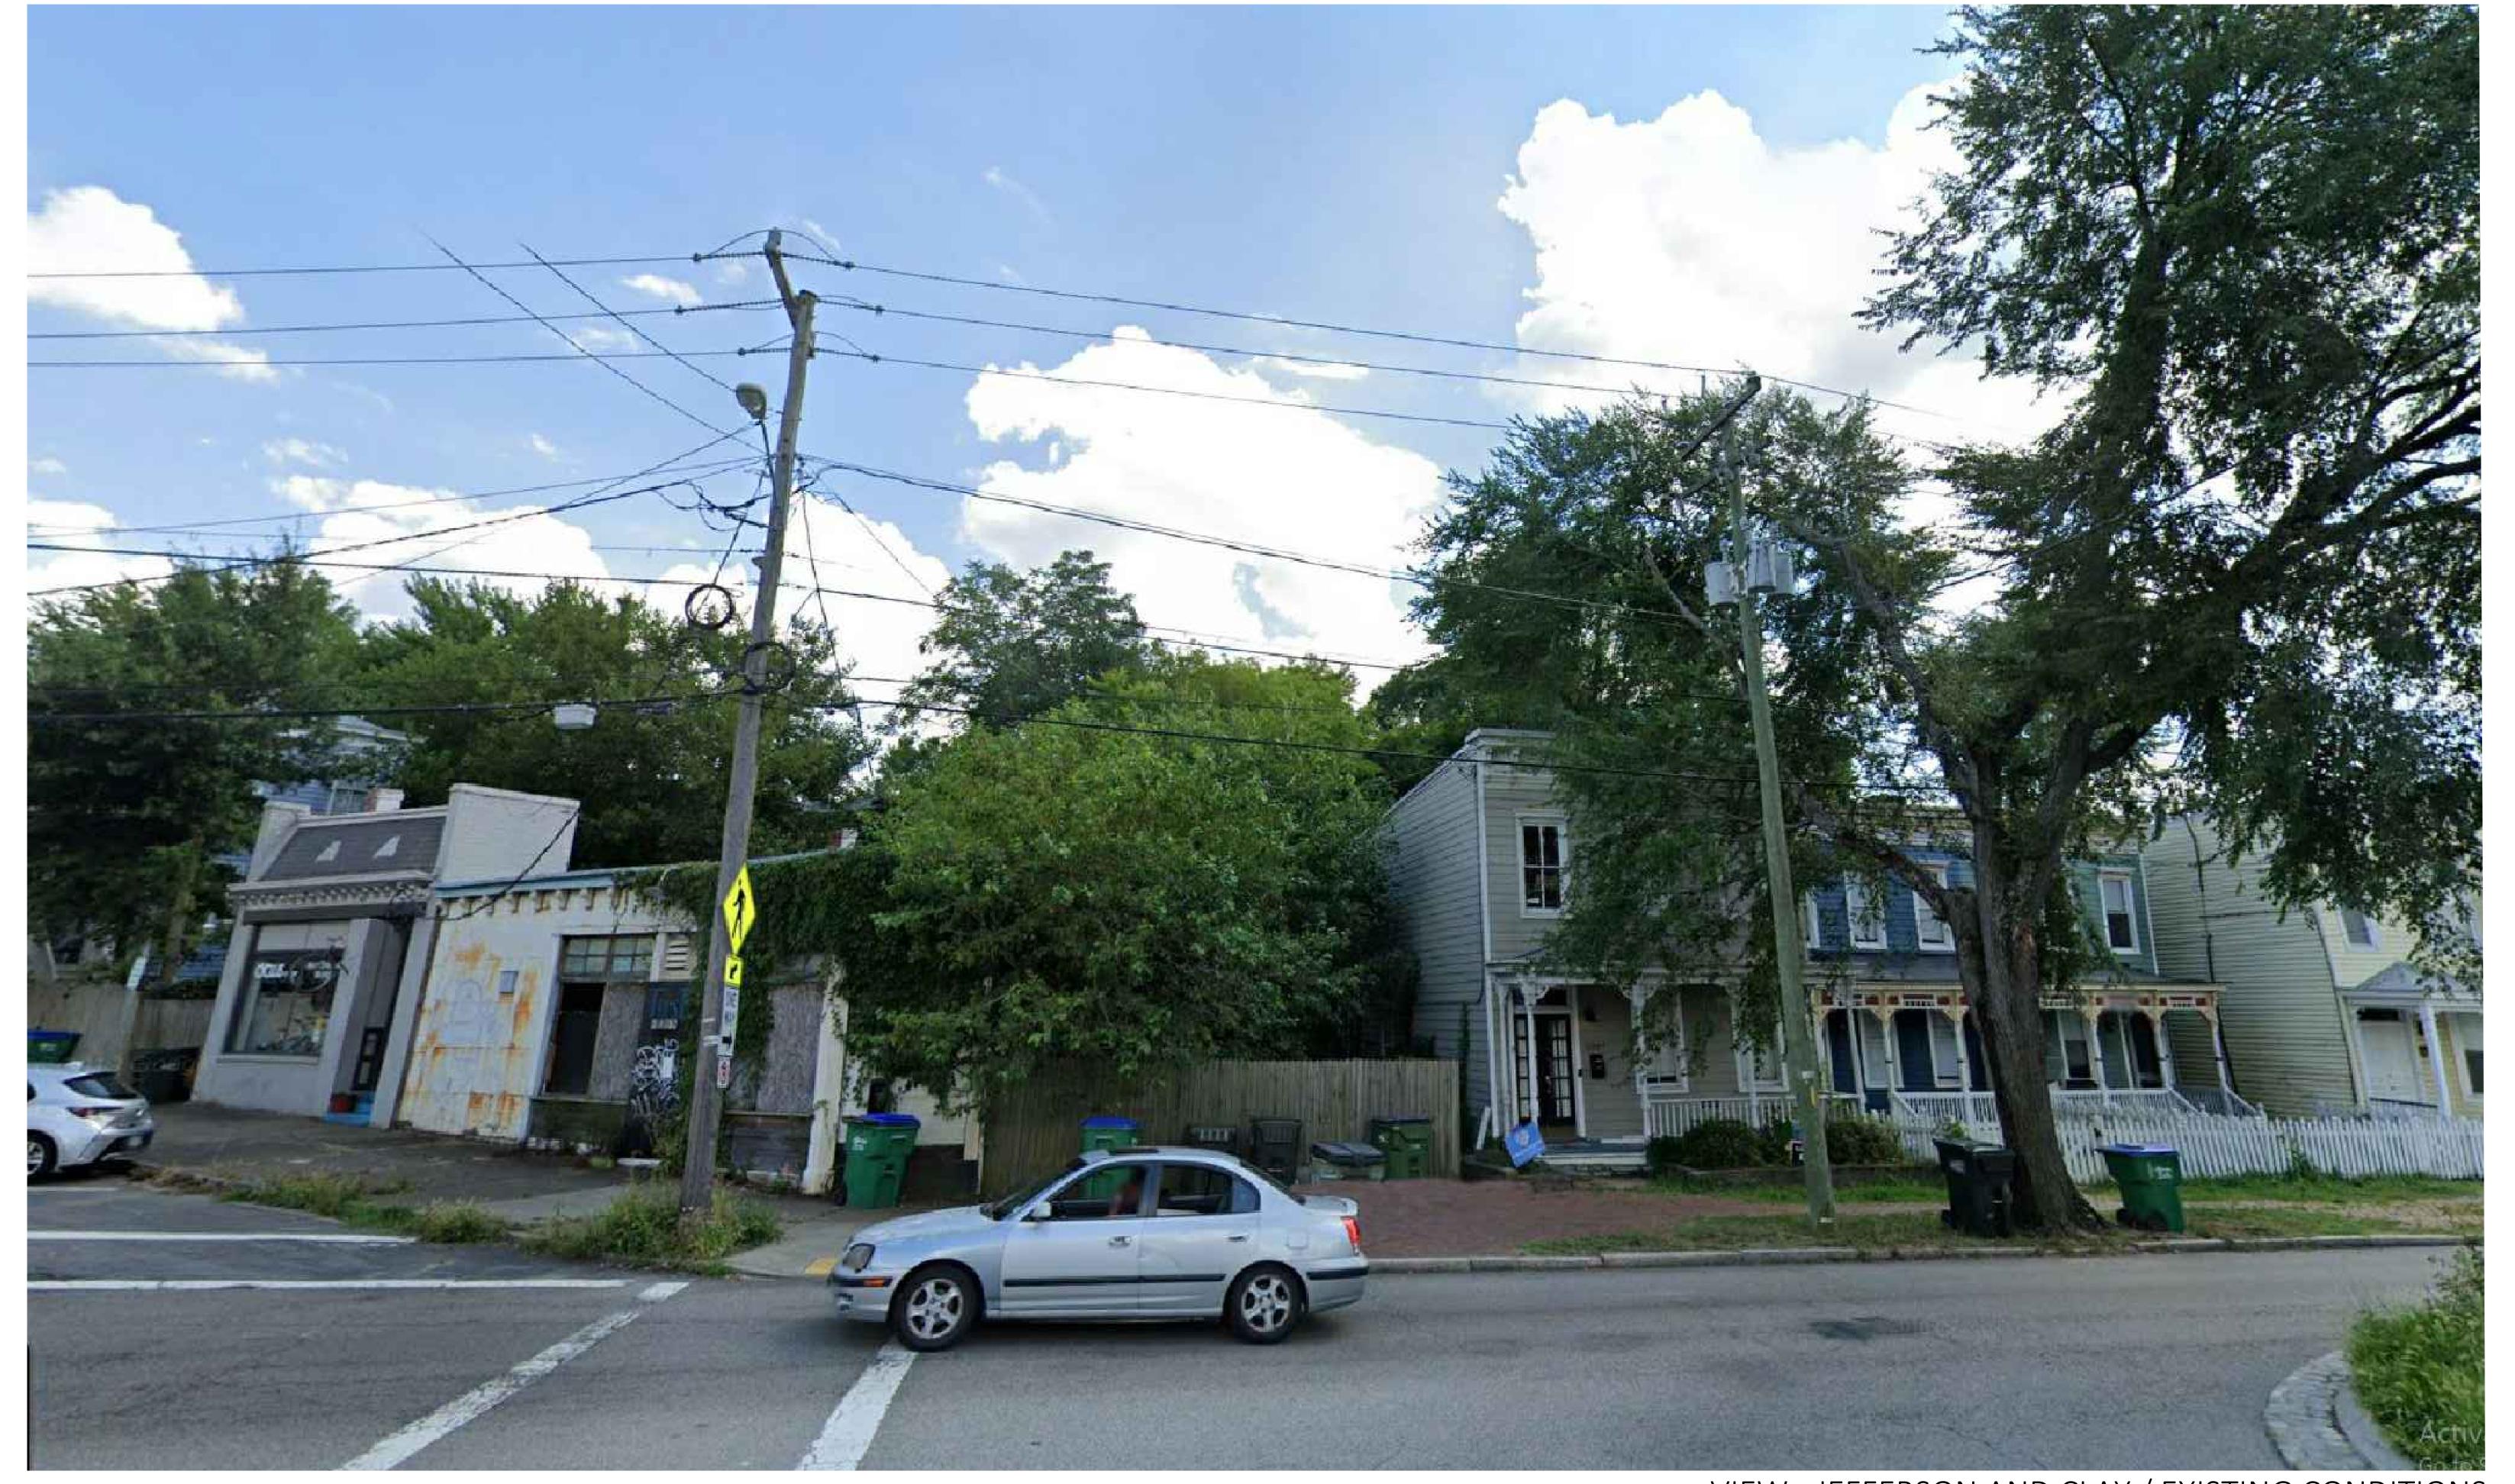

VIEW - JEFFERSON AND CLAY / EXISTING CONDITIONS

VIEW - EAST CLAY STREET

VIEW - JEFFERSON AVENUE

VIEW - JEFFERSON AVENUE