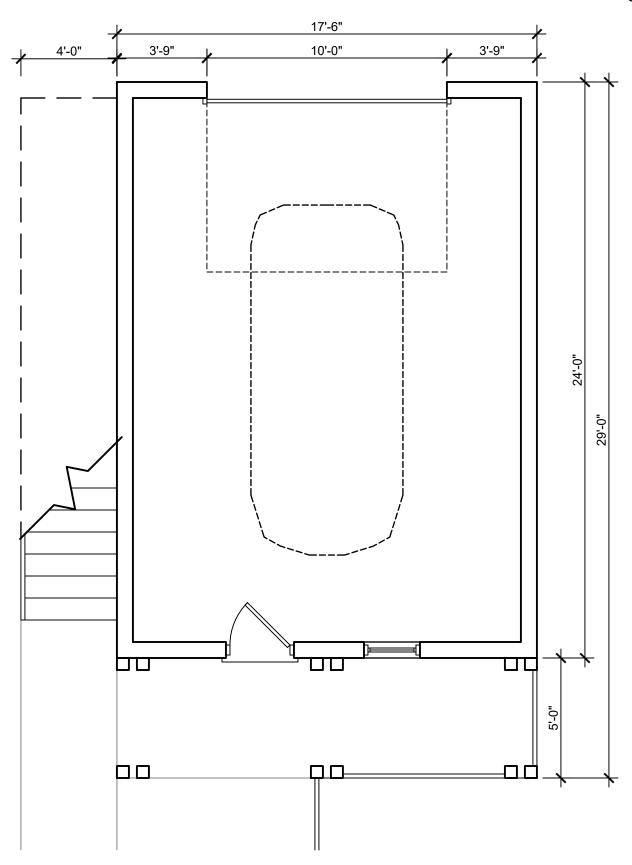

## FLOOR: 1



FLOOR: 2



**ELEVATION: NORTH** 



# **ELEVATION: SOUTH**



### **ELEVATION: WEST**



### **ELEVATION: EAST**



#### NORTHSIDE AVENUE

70' +/- R/W

PLOT PLAN SHOWING PROPOSED IMPROVEMENTS
ON LOT 5 & 6, BLOCK 7, PLAN OF "NORTHSIDE PLACE"
IN THE CITY OF RICHMOND, VIRGINIA.

SITE PLAN, DATE 9/02/2020 per below seal

100 09 - 02 - 2020 100 1926 - 100 1926 - 100 1926 - 100 1926 - 100 1926 - 100 1926 - 100 1926 - 100 1926 - 100 1926 - 100 1926 - 100 1926 - 100 1926 - 100 1926 - 100 1926 - 100 1926 - 100 1926 - 100 1926 - 100 1926 - 100 1926 - 100 1926 - 100 1926 - 100 1926 - 100 1926 - 100 1926 - 100 1926 - 100 1926 - 100 1926 - 100 1926 - 100 1926 - 100 1926 - 100 1926 - 100 1926 - 100 1926 - 100 1926 - 100 1926 - 100 1926 - 100 1926 - 100 1926 - 100 1926 - 100 1926 - 100