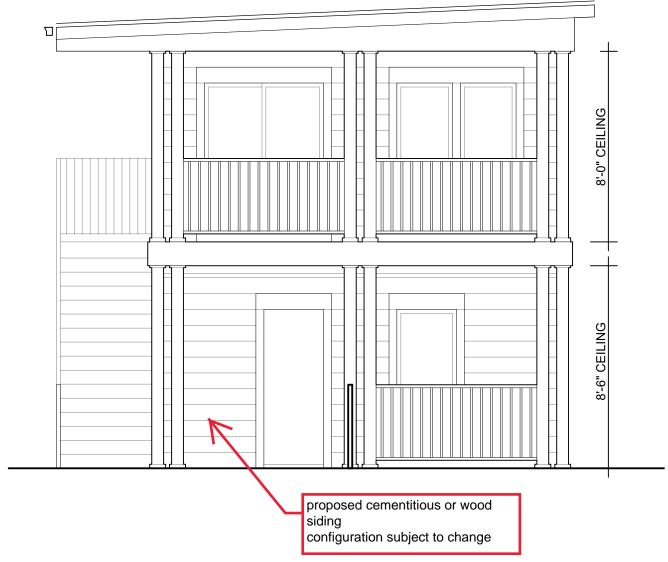

## FLOOR: 1



FLOOR: 2



**ELEVATION: NORTH** 



# **ELEVATION: SOUTH**



### **ELEVATION: WEST**



### **ELEVATION: EAST**



#### NORTHSIDE AVENUE

70' +/- R/W

PLOT PLAN SHOWING PROPOSED IMPROVEMENTS
ON LOT 5 & 6, BLOCK 7, PLAN OF "NORTHSIDE PLACE"
IN THE CITY OF RICHMOND, VIRGINIA.

SITE PLAN, DATE 9/02/2020 per below seal

100 09 - 02 - 2020 100 1926 - 100 1926 - 100 1926 - 100 1926 - 100 1926 - 100 1926 - 100 1926 - 100 1926 - 100 1926 - 100 1926 - 100 1926 - 100 1926 - 100 1926 - 100 1926 - 100 1926 - 100 1926 - 100 1926 - 100 1926 - 100 1926 - 100 1926 - 100 1926 - 100 1926 - 100 1926 - 100 1926 - 100 1926 - 100 1926 - 100 1926 - 100 1926 - 100 1926 - 100 1926 - 100 1926 - 100 1926 - 100 1926 - 100 1926 - 100 1926 - 100 1926 - 100 1926 - 100 1926 - 100 1926 - 100 1926 - 100 1926 - 100 1926 - 100 1926