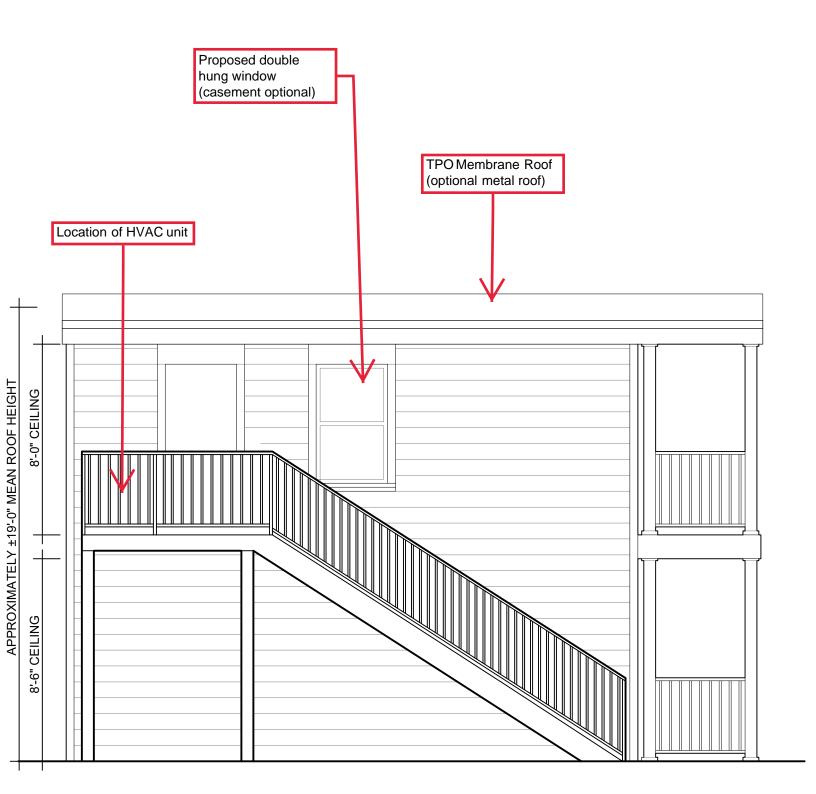

## FLOOR: 1



FLOOR: 2



**ELEVATION: NORTH** 



# **ELEVATION: SOUTH**



### **ELEVATION: WEST**



### **ELEVATION: EAST**



#### NORTHSIDE AVENUE

70' +/- R/W

PLOT PLAN SHOWING PROPOSED IMPROVEMENTS
ON LOT 5 & 6, BLOCK 7, PLAN OF "NORTHSIDE PLACE"
IN THE CITY OF RICHMOND, VIRGINIA.

SITE PLAN, DATE 9/02/2020 per below seal

100 09 - 02 - 2020 100 1926 - 100 1926 - 100 1926 - 100 1926 - 100 1926 - 100 1926 - 100 1926 - 100 1926 - 100 1926 - 100 1926 - 100 1926 - 100 1926 - 100 1926 - 100 1926 - 100 1926 - 100 1926 - 100 1926 - 100 1926 - 100 1926 - 100 1926 - 100 1926 - 100 1926 - 100 1926 - 100 1926 - 100 1926 - 100 1926 - 100 1926 - 100 1926 - 100 1926 - 100 1926 - 100 1926 - 100 1926 - 100 1926 - 100 1926 - 100 1926 - 100 1926 - 100 1926 - 100 1926 - 100 1926 - 100 1926 - 100 1926 - 100 1926 - 100 1926 - 100 1926 - 100 1926 - 100 1926 - 100 1926 - 100 1926 - 100 1926 - 100 1926 -