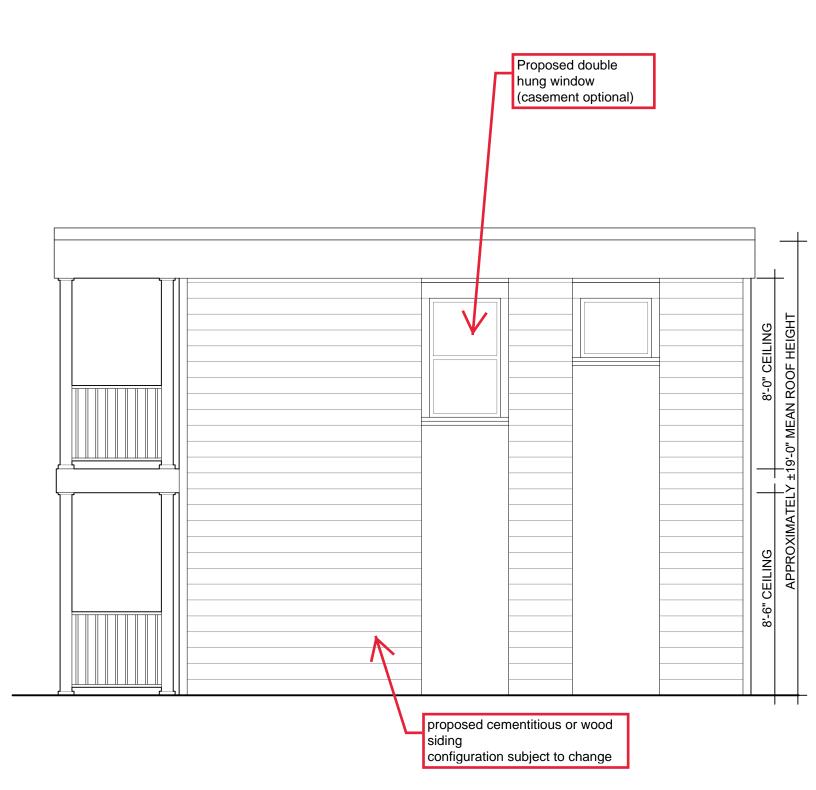

## FLOOR: 1



FLOOR: 2



**ELEVATION: NORTH** 



# **ELEVATION: SOUTH**



### **ELEVATION: WEST**



### **ELEVATION: EAST**



#### NORTHSIDE AVENUE

70' +/- R/W

PLOT PLAN SHOWING PROPOSED IMPROVEMENTS
ON LOT 5 & 6, BLOCK 7, PLAN OF "NORTHSIDE PLACE"
IN THE CITY OF RICHMOND, VIRGINIA.

SITE PLAN, DATE 9/02/2020 per below seal

100 09 - 02 - 2020 100 1926 - 100 1926 - 100 1926 - 100 1926 - 100 1926 - 100 1926 - 100 1926 - 100 1926 - 100 1926 - 100 1926 - 100 1926 - 100 1926 - 100 1926 - 100 1926 - 100 1926 - 100 1926 - 100 1926 - 100 1926 - 100 1926 - 100 1926 - 100 1926 - 100 1926 - 100 1926 - 100 1926 - 100 1926 - 100 1926 - 100 1926 - 100 1926 - 100 1926 - 100 1926 - 100 1926 - 100 1926 - 100 1926 - 100 1926 - 100 1926 - 100 1926 - 100 1926 - 100 1926 - 100 1926 - 100 1926 - 100 1926 - 100 1926 - 100 1926 - 100 1926 - 100 1926 - 100 1926 - 100 1926 - 100 1