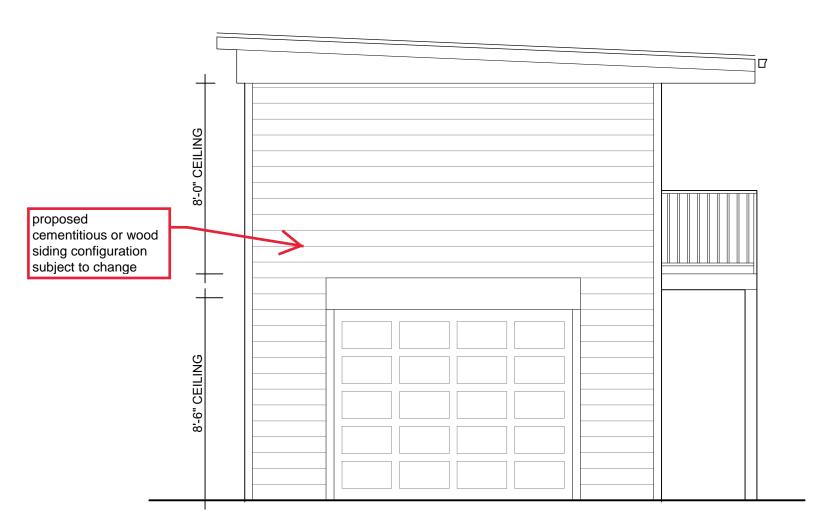

## FLOOR: 1



FLOOR: 2



**ELEVATION: NORTH** 



# **ELEVATION: SOUTH**



### **ELEVATION: WEST**



### **ELEVATION: EAST**



#### NORTHSIDE AVENUE

70' +/- R/W

PLOT PLAN SHOWING PROPOSED IMPROVEMENTS
ON LOT 5 & 6, BLOCK 7, PLAN OF "NORTHSIDE PLACE"
IN THE CITY OF RICHMOND, VIRGINIA.

SITE PLAN, DATE 9/02/2020 per below seal

100 09 - 02 - 2020 100 1926 - 100 1926 - 100 1926 - 100 1926 - 100 1926 - 100 1926 - 100 1926 - 100 1926 - 100 1926 - 100 1926 - 100 1926 - 100 1926 - 100 1926 - 100 1926 - 100 1926 - 100 1926 - 100 1926 - 100 1926 - 100 1926 - 100 1926 - 100 1926 - 100 1926 - 100 1926 - 100 1926 - 100 1926 - 100 1926 - 100 1926 - 100 1926 - 100 1926 - 100 1926 - 100 1926 - 100 1926 - 100 1926 - 100 1926 - 100 1926 - 100 1926 - 100 1926 - 100 1926 - 100 1926 - 100 1926 - 100 1926 - 100 1926 - 100 1926 - 100 1926 - 100 1926 - 1