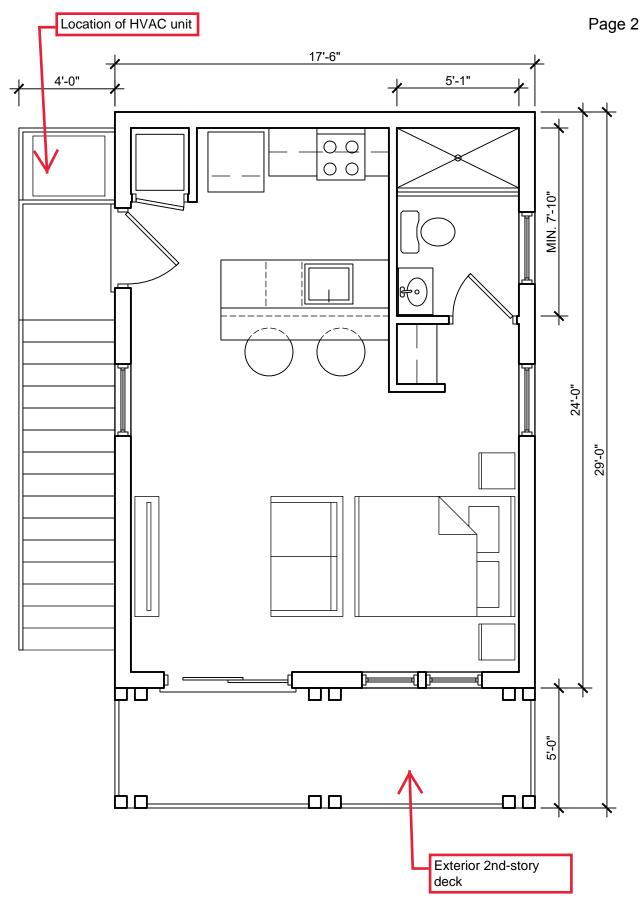

## FLOOR: 1



FLOOR: 2



**ELEVATION: NORTH** 



# **ELEVATION: SOUTH**



### **ELEVATION: WEST**



### **ELEVATION: EAST**



#### NORTHSIDE AVENUE

70' +/- R/W

PLOT PLAN SHOWING PROPOSED IMPROVEMENTS
ON LOT 5 & 6, BLOCK 7, PLAN OF "NORTHSIDE PLACE"
IN THE CITY OF RICHMOND, VIRGINIA.

SITE PLAN, DATE 9/02/2020 per below seal

100 09 - 02 - 2020 100 1926 - 100 1926 - 100 1926 - 100 1926 - 100 1926 - 100 1926 - 100 1926 - 100 1926 - 100 1926 - 100 1926 - 100 1926 - 100 1926 - 100 1926 - 100 1926 - 100 1926 - 100 1926 - 100 1926 - 100 1926 - 100 1926 - 100 1926 - 100 1926 - 100 1926 - 100 1926 - 100 1926 - 100 1926 - 100 1926 - 100 1926 - 100 1926 - 100 1926 - 100 1926 - 100 1926 - 100 1926 - 100 1926 - 100 1926 - 100 1926 - 100 1926 - 100 1926 - 100 1926 - 100 1926 - 100 1926 - 100 1926 - 100 1926