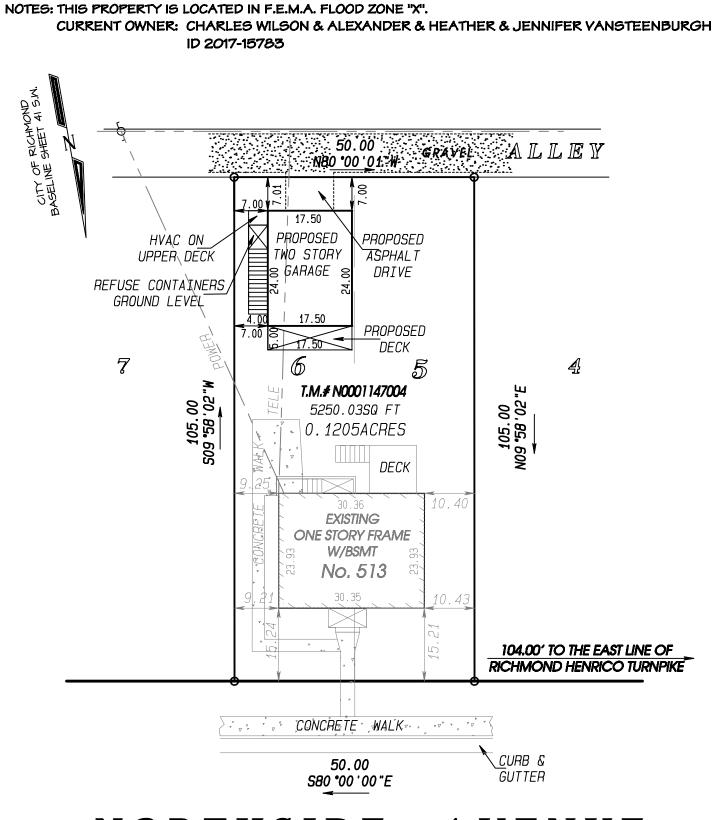

#### NORTHSIDE AVENUE

70' +/- R/W

PLOT PLAN SHOWING PROPOSED IMPROVEMENTS
ON LOT 5 & 6, BLOCK 7, PLAN OF "NORTHSIDE PLACE"
IN THE CITY OF RICHMOND, VIRGINIA.

SITE PLAN, DATE 9/02/2020 per below seal

100 09 - 02 - 2020 100 1926 - 100 1926 - 100 1926 - 100 1926 - 100 1926 - 100 1926 - 100 1926 - 100 1926 - 100 1926 - 100 1926 - 100 1926 - 100 1926 - 100 1926 - 100 1926 - 100 1926 - 100 1926 - 100 1926 - 100 1926 - 100 1926 - 100 1926 - 100 1926 - 100 1926 - 100 1926 - 100 1926 - 100 1926 - 100 1926 - 100 1926 - 100 1926 - 100 1926 - 100 1926 - 100 1926 - 100 1926 - 100 1926 - 100 1926 - 100 1926 - 100 1926 - 100 1926 - 100 1926 - 100 1926 - 100 1926 - 100 1926 - 100 1926 - 100 1926 - 100 1926 - 100 1926 - 100 1926 - 100 1926 - 100 1926 - 100 1926 - 100 1926 - 100 1926 - 100 1926 - 100 1926 - 100 1926 - 100 1926 - 100 1926 - 100 1926 - 100 1926 - 100 1926 - 100 1926 - 100 1926 - 100 1926 - 100 1926 - 100 1926 - 100 1926 - 100 1926 - 100 1926 - 100 1926 - 100 1926 - 100 1926 - 100 1926 - 100 1926 - 100 1926 - 100 1926 - 100 1926 - 100 1926 - 100 1926 - 100 1926 - 100 1926 - 100 1926 - 100 1926 - 100 1926 - 100 1926 - 100 1926 - 100 1926 - 100 1926 - 100 1926 - 100 1926 - 100 1926 - 100 1926 - 100 1926 - 100 1926 - 100 1926 - 100 1926 - 100 1926 - 100 1926 - 100 1926 - 100 1926 - 100 1926 - 100 1926 - 100 1926 - 100 1926 - 100 1926 - 100 1926 - 100 1926 - 100 1926 - 100 1926 - 100 1926 - 100 1926 - 100 1926 - 100 1926 - 100 1926 - 100 1926 - 100 1926 - 100 1926 - 100 1926 - 100 1926 - 100 1926 - 100 1926 - 100 1926 - 100 1926 - 100 1926 - 100 1926 - 100 1926 - 100 1926 - 100 1926 - 100 1926 - 100 1926 - 100 1926 - 100 1926 - 100 1926 - 100 1926 - 100 1926 - 100 1926 - 100 1926 - 100 1926 - 100 1926 - 100 1926 - 100 1926 - 100 1926 - 100 1926 - 100 1926 - 100 1926 - 100 1926 - 100 1926 - 100 1926 - 100 1926 - 100 1926 - 100 1926 - 100 1926 - 100 1926 - 100 1926 - 100 1926 - 100 1926 - 100 1926 - 100 1926 - 100 1926 - 100 1926 - 100 1926 - 100 1926 - 100 1926 - 100 1926 - 100 1926 - 100 1926 - 100 1926 - 100 1926 - 100 1926 - 100 1926 - 100 1926 - 100 1926 - 100 1926 - 100 1926 - 100 1926 - 100 1926 - 100 1926 - 100 1926 - 100 1926 - 100 1926 - 100 1926 - 100 1926 - 100 1926 - 100 1926 - 100 1926 - 100 1926 - 10

MCKNIGHT
& ASSOCIATES, P.C.
LAND SURVEYORS PLANNERS

SCALE: 1" = 20°

RICHMOND, VIRGINIA 23235 TELEPHONE (804) 320-2646

201 TWIN RIDGE LANE

JOB NUMBER: 90042813PP

NOTES: THIS PROPERTY IS LOCATED IN F.E.M.A. FLOOD ZONE "X". CURRENT OWNER: CHARLES WILSON & ALEXANDER & HEATHER & JENNIFER VANSTEENBURGH ID 2017-15783 CITY OF RICHMOND BASELINE SHEET 41 S.M. 50.00 ALLEY NBO 00 01. W ROD (F) 0.6' 0.3 WEST **EAST** METAL SHED, **CONCRET** 2.0 \ WEST FENC Ü WIRE 5 6 S 7 4 T.M.# N0001147004 5250.03SQ FT .00 00 .05. .09. 0.1205ACRES 105. •58 .58° 0.2 ШШ EAS1 **DECK** 0.6' CHAIN LINK FENCE EAST 30.36 10.40 0.8' EAST FENCE ONE STORY FRAME W/BSMT 83 83 CONCRETE FOUNDATION 23. 8 No. 513 0.09'+/- INSIDE VINYL SIDING CHAIN 10.43 2 15. 104.00' TO THE EAST LINE OF 0.6 RICHMOND HENRICO TURNPIKÉ EAST  $\overset{r}{\times}$ ROD (F) PINCH PIPE FOUND 0.3' 0.30' EAST OF CORNER EAST CONCRETE WALK-CURB & 50.00 **GUTTER** S80 \*00 '00 "E