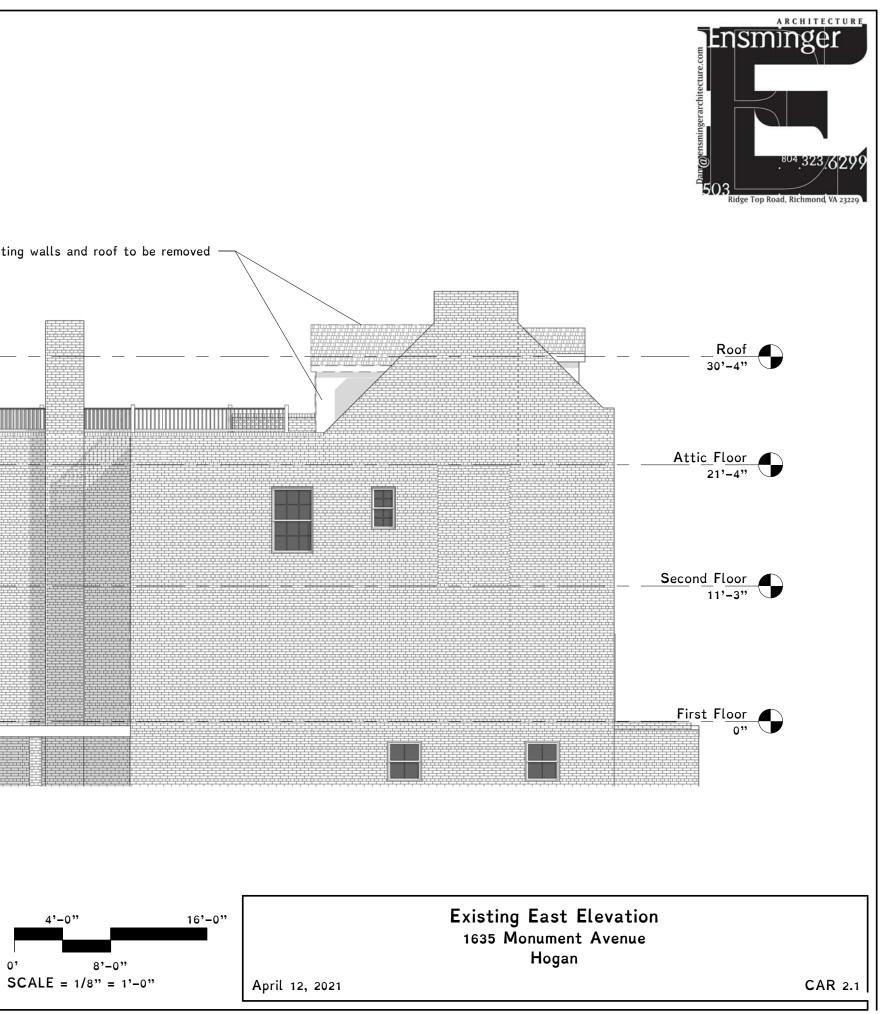

Project Description: (attach additional sheets if needed)

New addition on rear of home, including small side additon off kitchen, and adding a roof over the exsiting side deck.