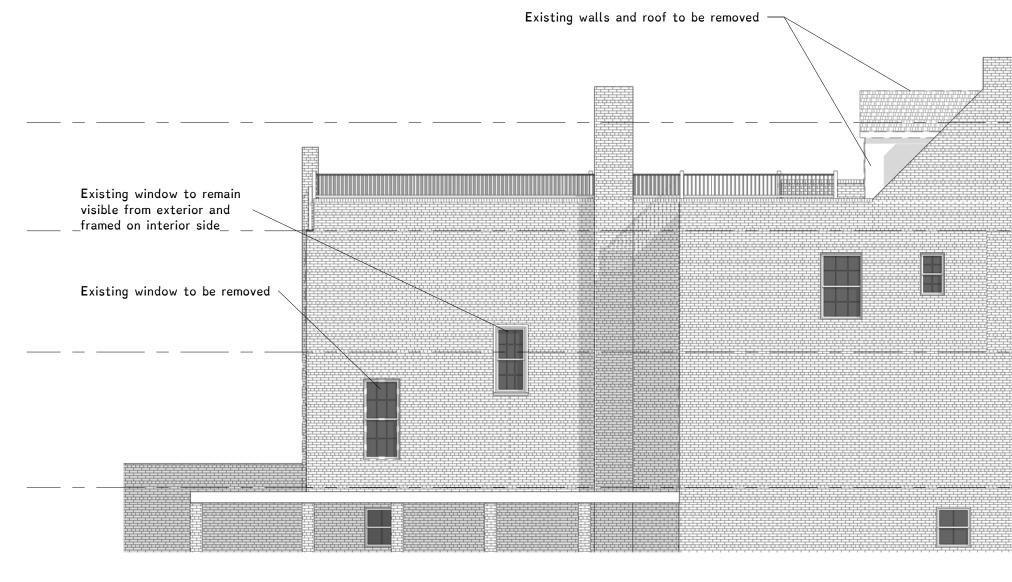

Project Description: (attach additional sheets if needed)

New addition on rear of home, including small side additon off kitchen, and adding a roof over the exsiting side deck.