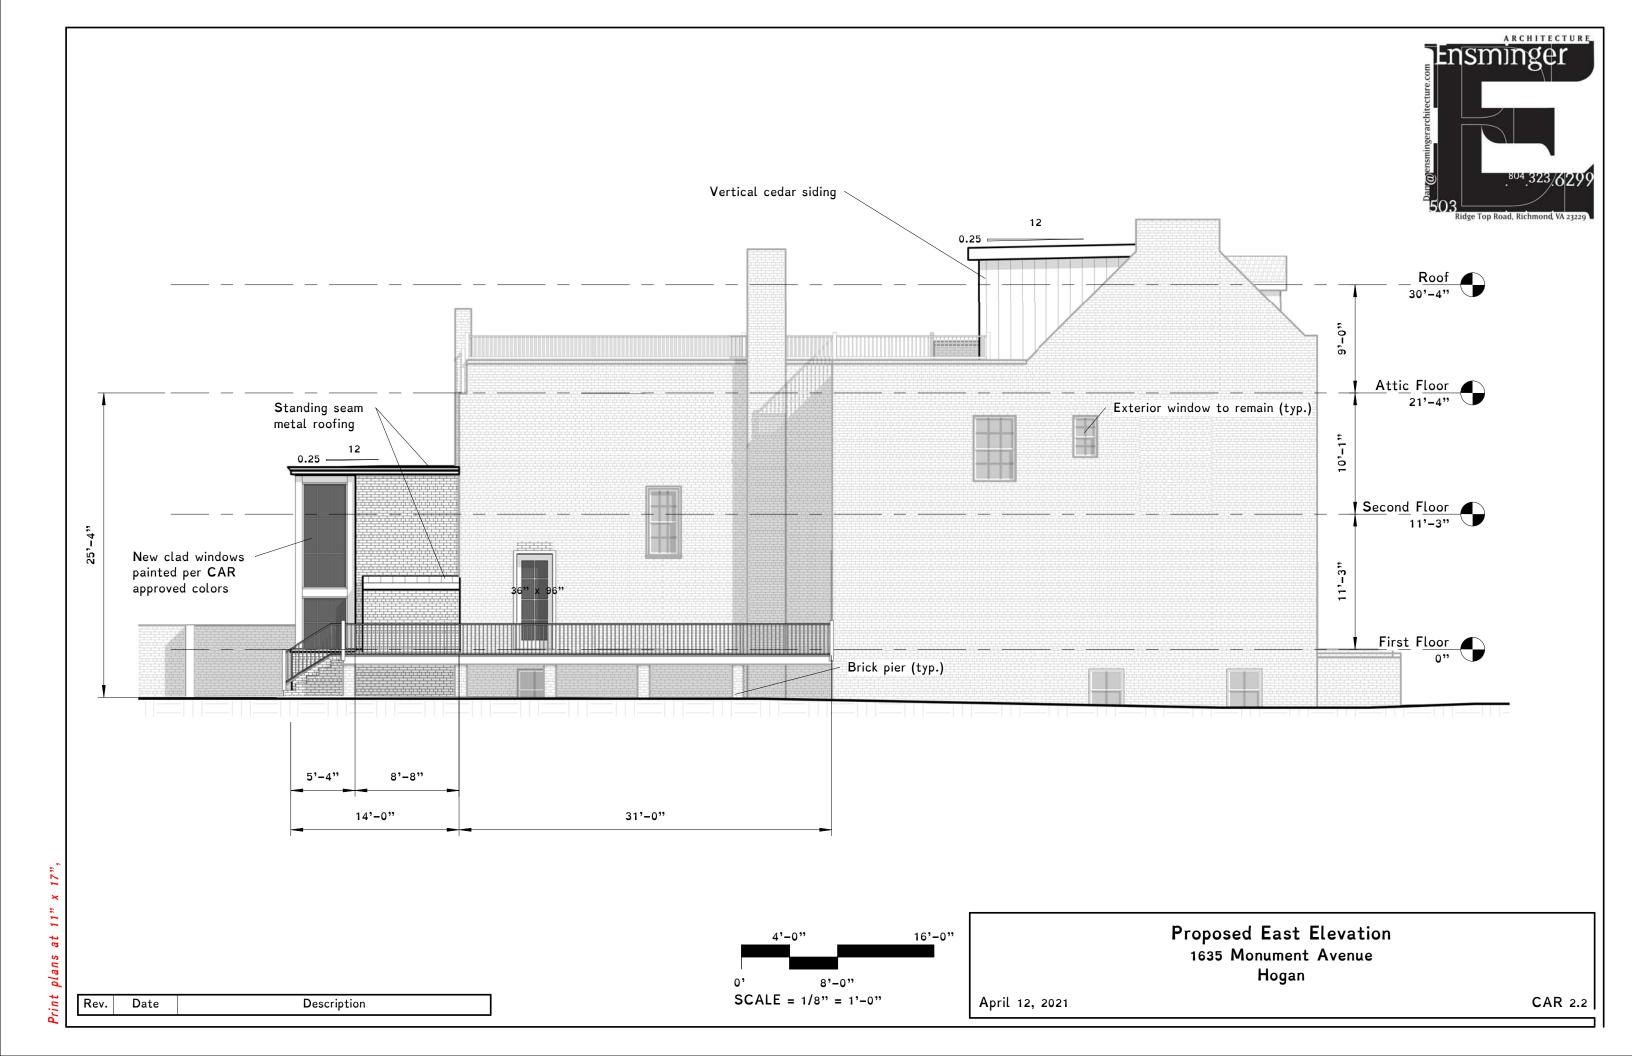

Project Description: (attach additional sheets if needed)

New addition on rear of home, including small side additon off kitchen, and adding a roof over the exsiting side deck.