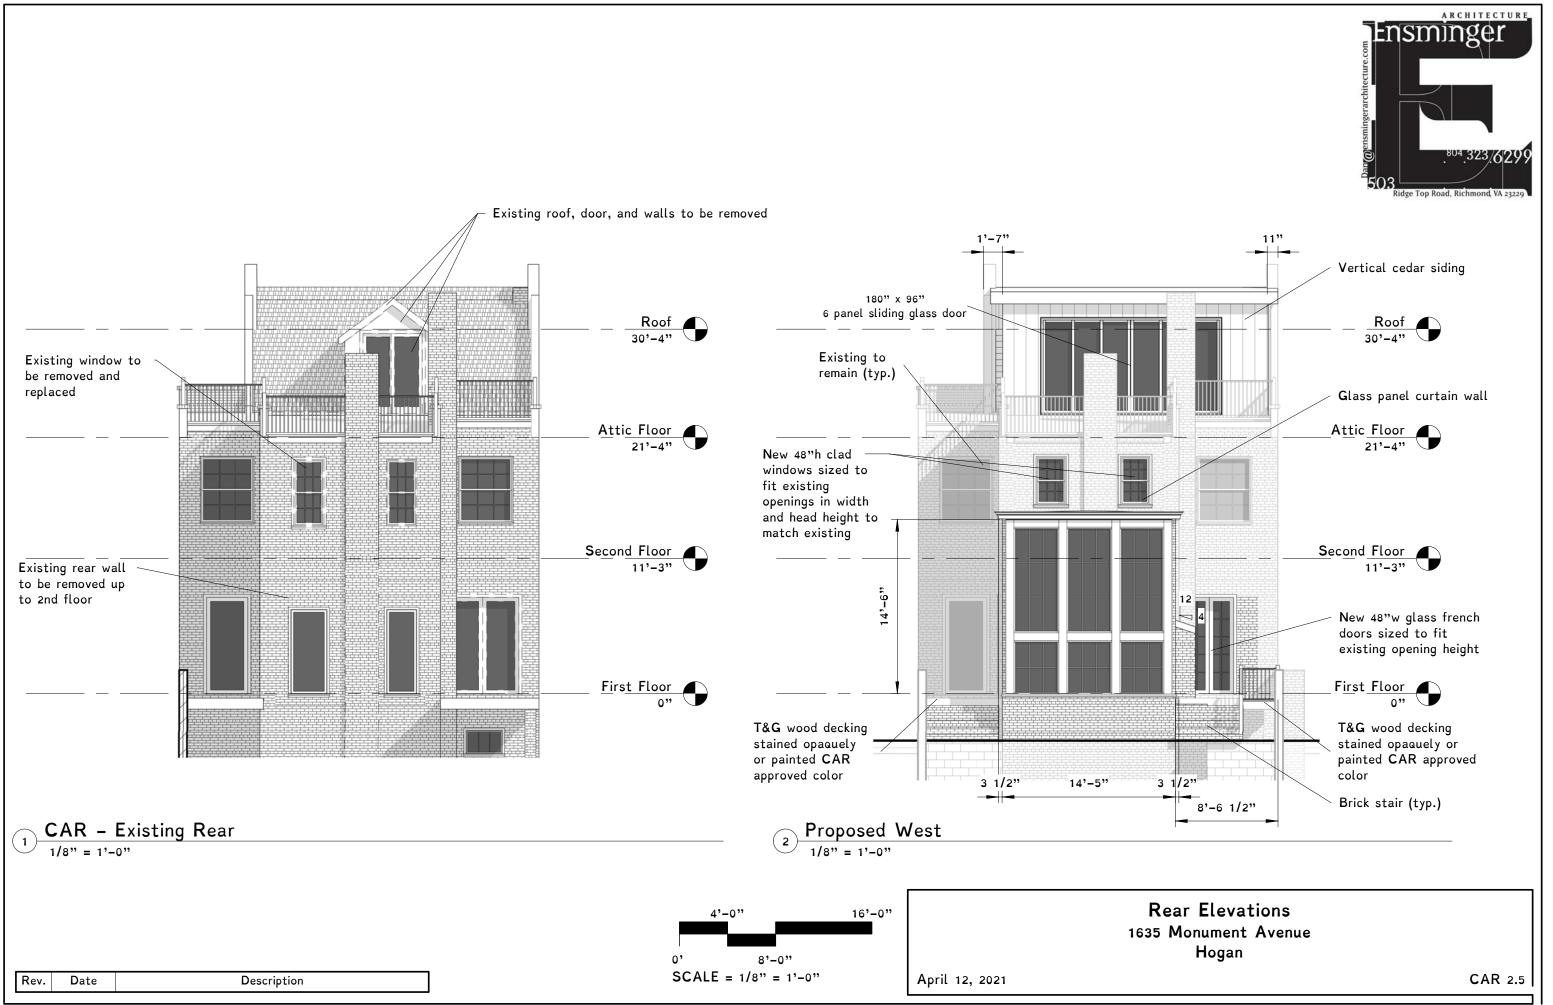

Project Description: (attach additional sheets if needed)

New addition on rear of home, including small side additon off kitchen, and adding a roof over the exsiting side deck.