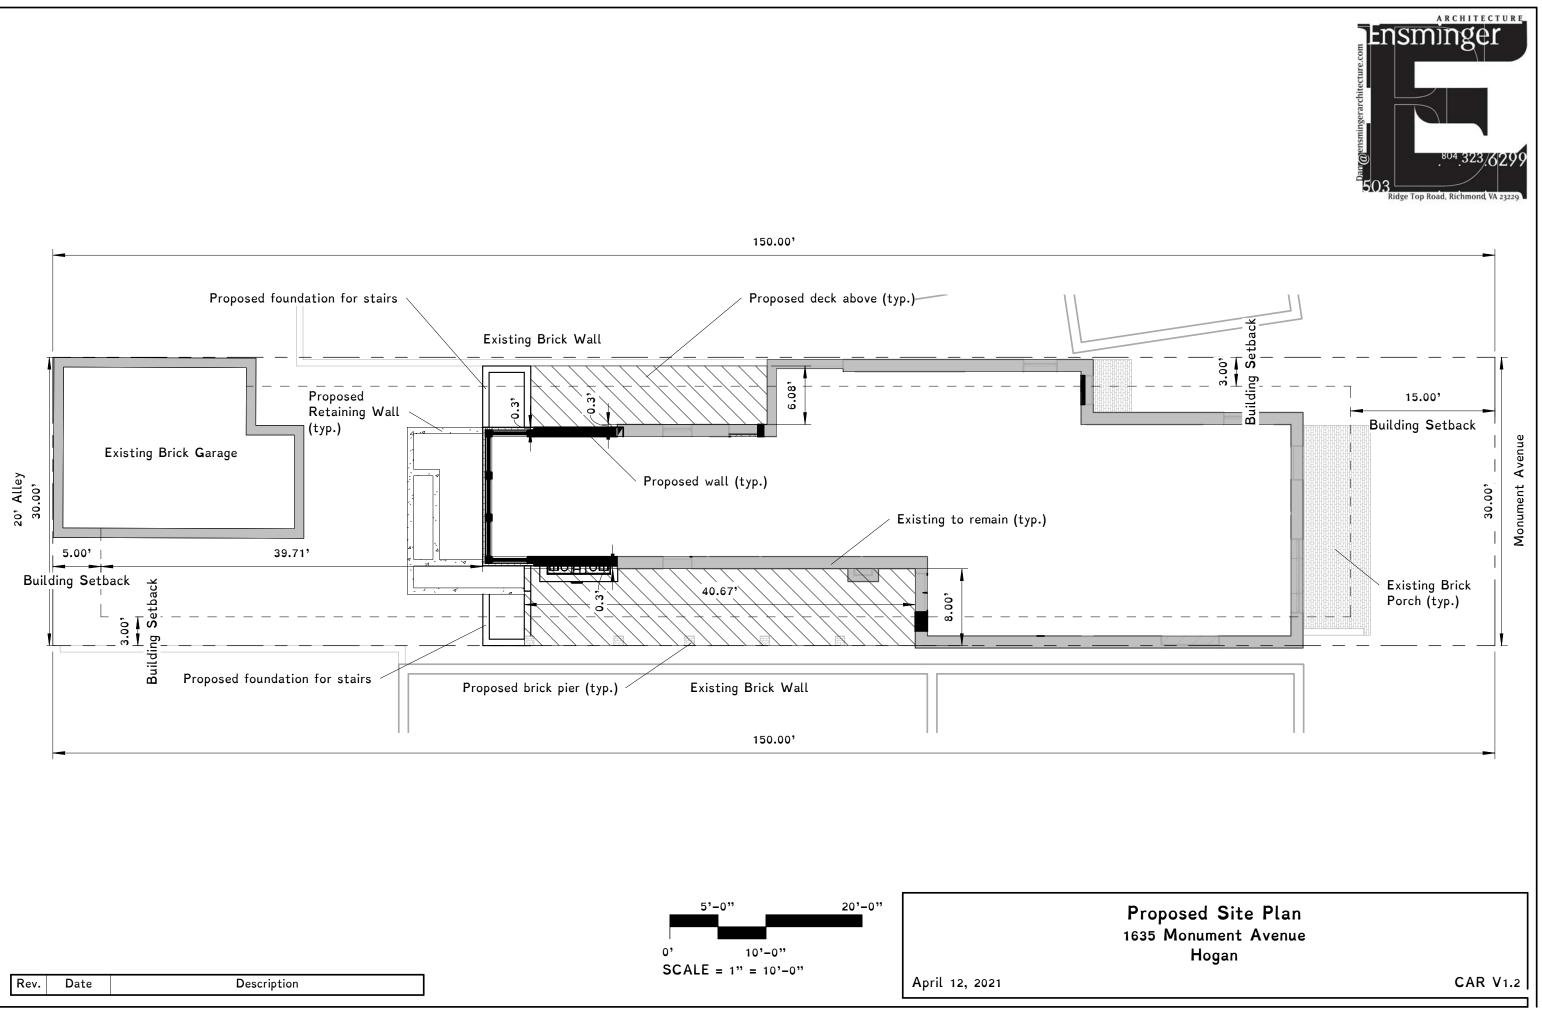

Project Description: (attach additional sheets if needed)

New addition on rear of home, including small side additon off kitchen, and adding a roof over the exsiting side deck.

## Print plans at 11" x 17",

17", ×

Print plans at 11"

at plans Print

1635 Monument Avenue

CAR 1.2

Rev.

Date