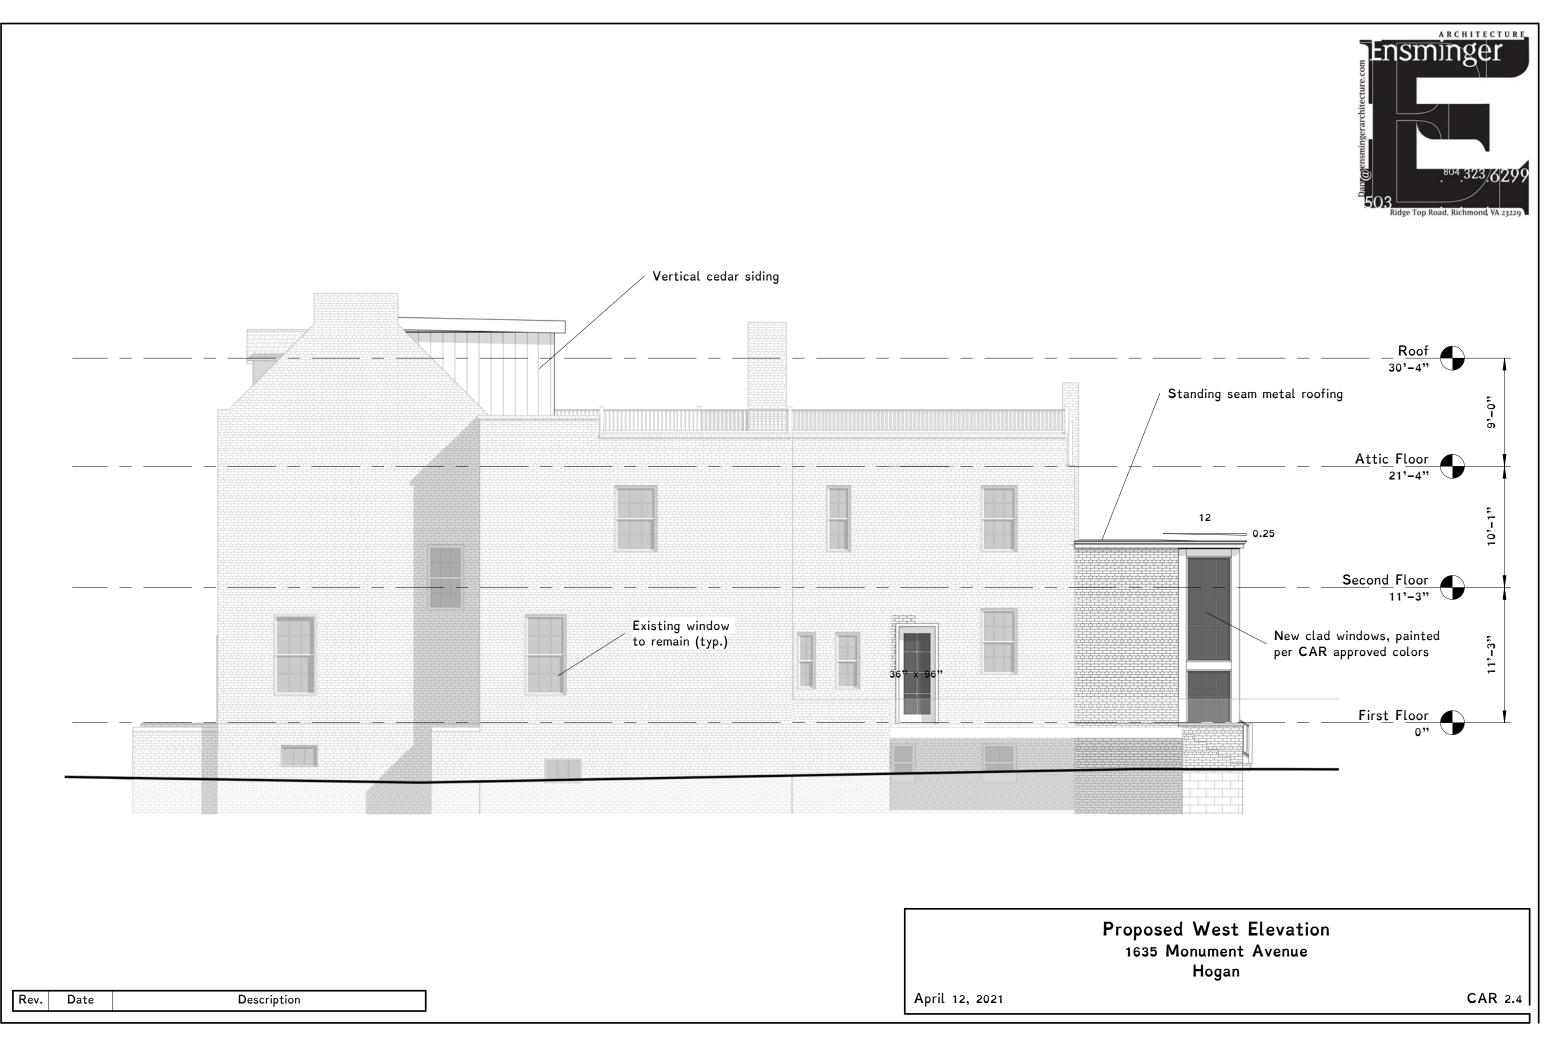

Project Description: (attach additional sheets if needed)

New addition on rear of home, including small side additon off kitchen, and adding a roof over the exsiting side deck.