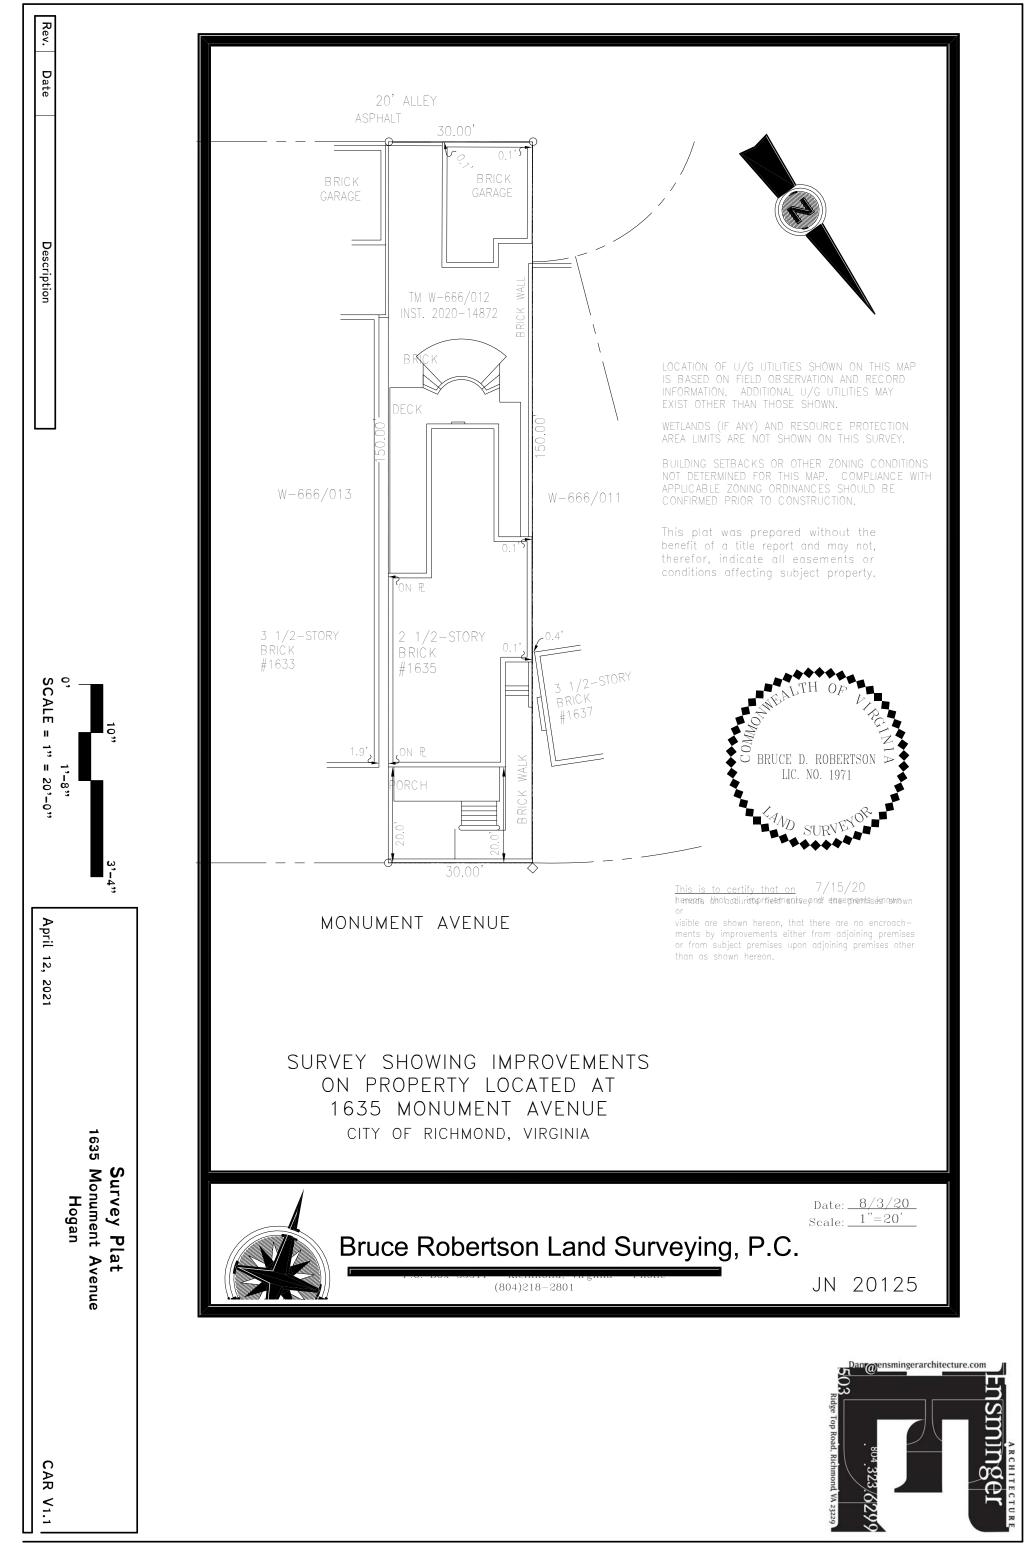

| COMMISSION OF ARCHITECTURAL REVIEW<br>APPLICATION FOR CERTIFICATE OF APPROPRIATENESS   |                                                                                                                |
|----------------------------------------------------------------------------------------|----------------------------------------------------------------------------------------------------------------|
| PROPERTY (location of work)<br>Address 1635 Monument Ave<br>Historic district Monument | Date/time rec'd:<br>Rec'd by:<br>Application #:<br>Hearing date:                                               |
| APPLICANT INFORMATION                                                                  |                                                                                                                |
| Name Dan Ensminger                                                                     | Phone 804-314 1147                                                                                             |
| Company Ensminger Architecture                                                         | Email Dan@ensmingerarchitecture                                                                                |
| Mailing Address 503 Ridge Top Road Richmond, VA 23229                                  | Applicant Type:  Owner  Agent Lessee  Architect  Contractor Other (please specify):                            |
| OWNER INFORMATION (if different from above) Check if Billing Contact                   |                                                                                                                |
| Name Mike Hogan                                                                        | Company Harris Wiliams                                                                                         |
| Mailing Address 1635 Monument Ave                                                      | Phone 804-334-7523                                                                                             |
|                                                                                        | Email mhogan@harriswilliams.com                                                                                |
| PROJECT INFORMATION                                                                    | un d'Anno Alfredado e la companya de la companya de parte de la contractio de la companya de la companya de la |
| Project Type:  Alteration Demolition Demolition                                        | New Construction<br>(Conceptual Review Required)                                                               |

Project Description: (attach additional sheets if needed)

New addition on rear of home, including small side additon off kitchen, and adding a roof over the exsiting side deck.