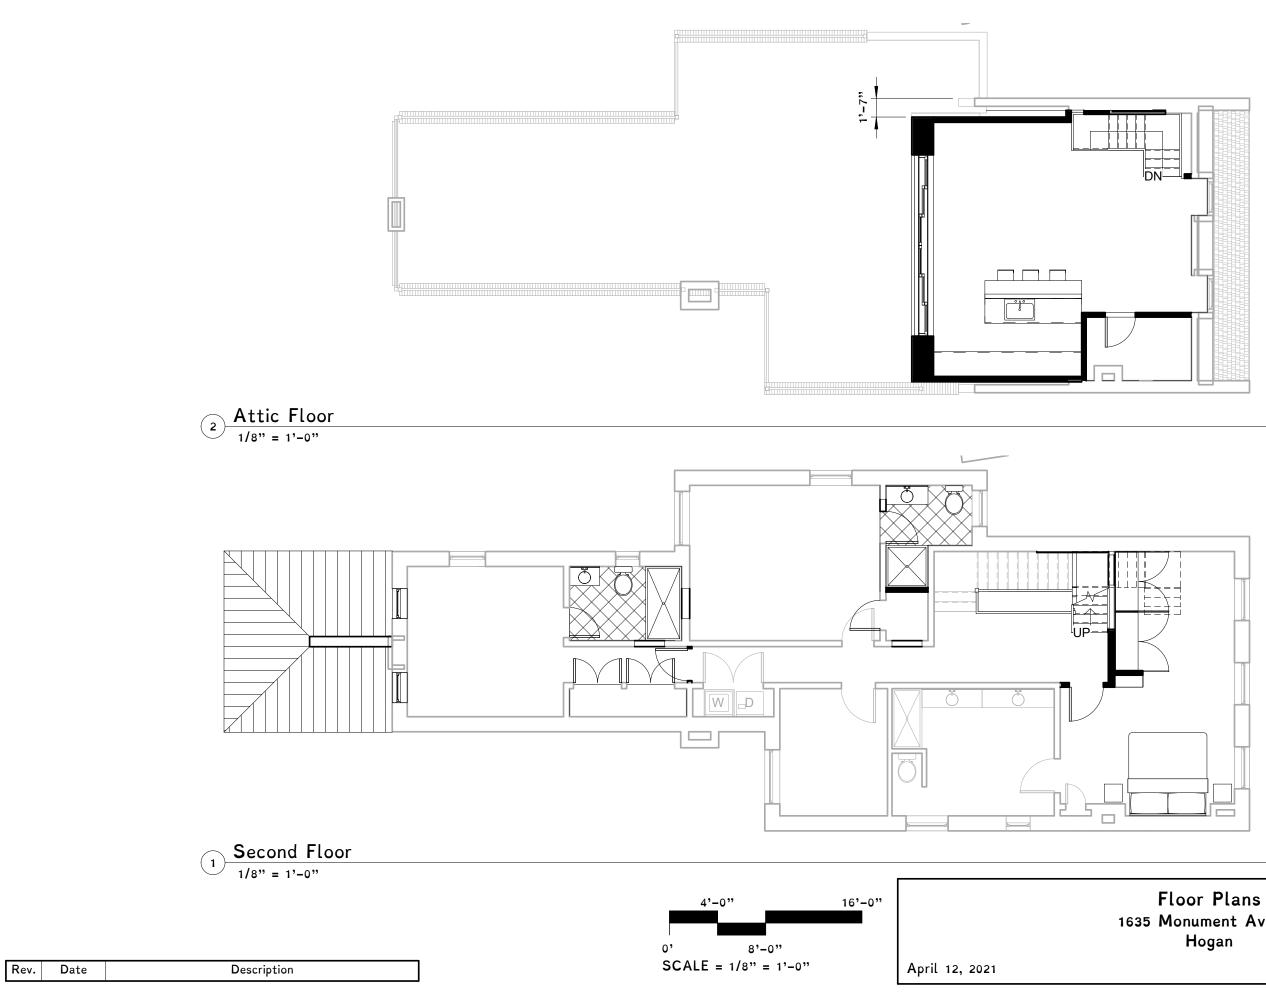

Project Description: (attach additional sheets if needed)

New addition on rear of home, including small side additon off kitchen, and adding a roof over the exsiting side deck.