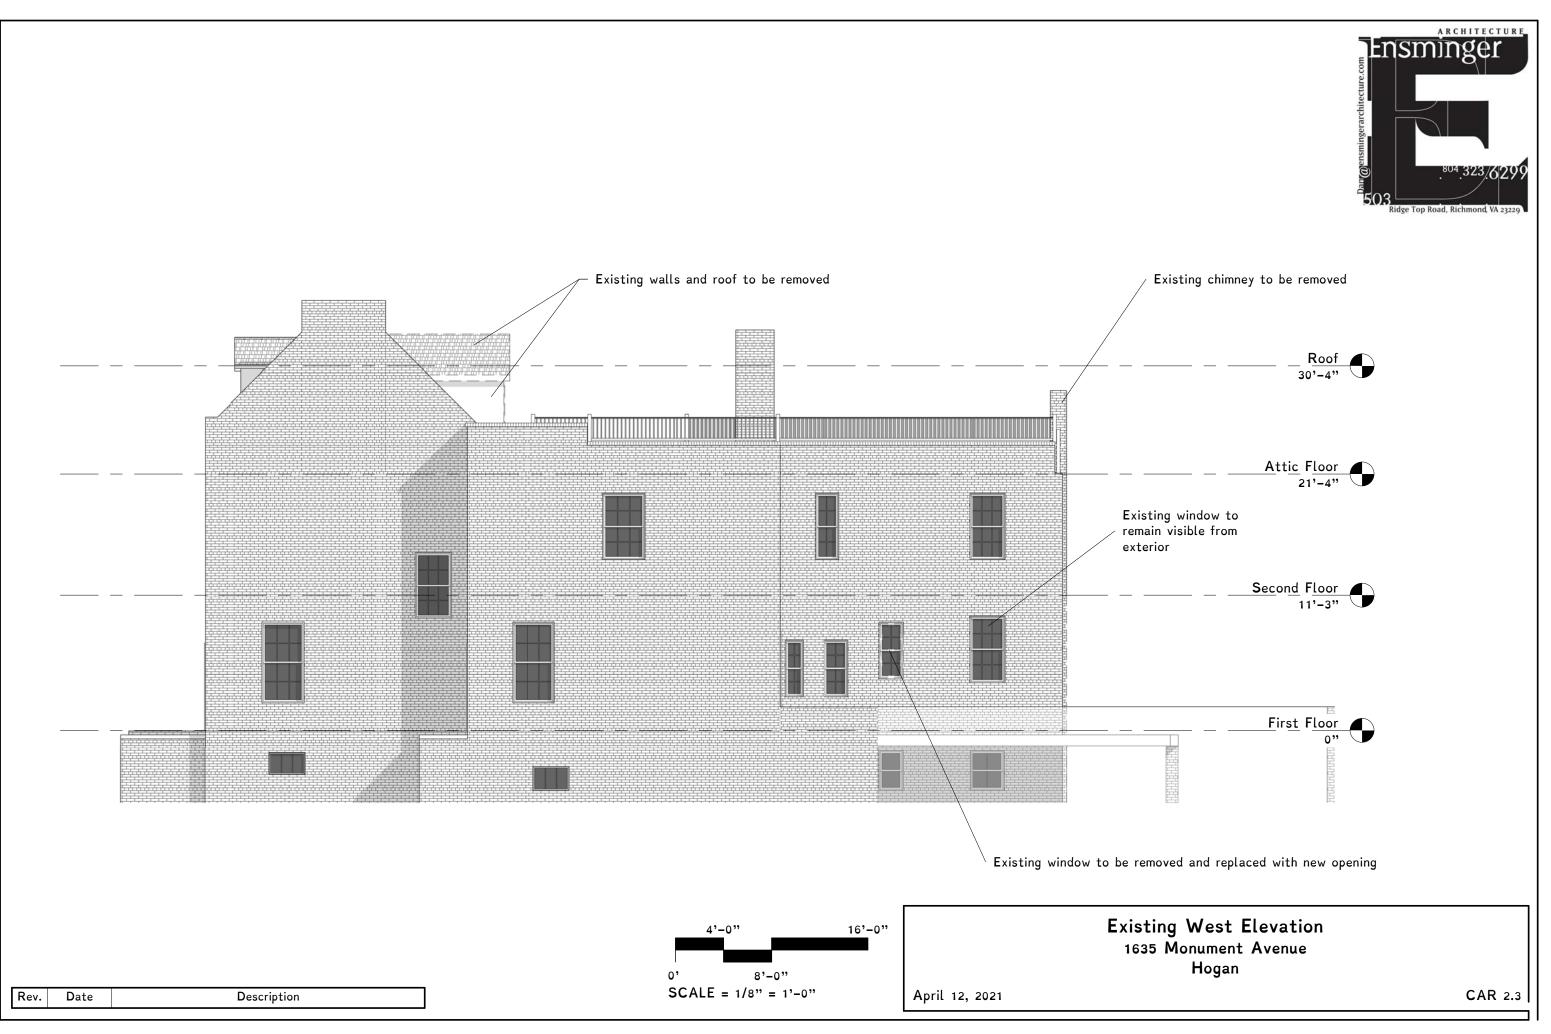

Project Description: (attach additional sheets if needed)

New addition on rear of home, including small side additon off kitchen, and adding a roof over the exsiting side deck.