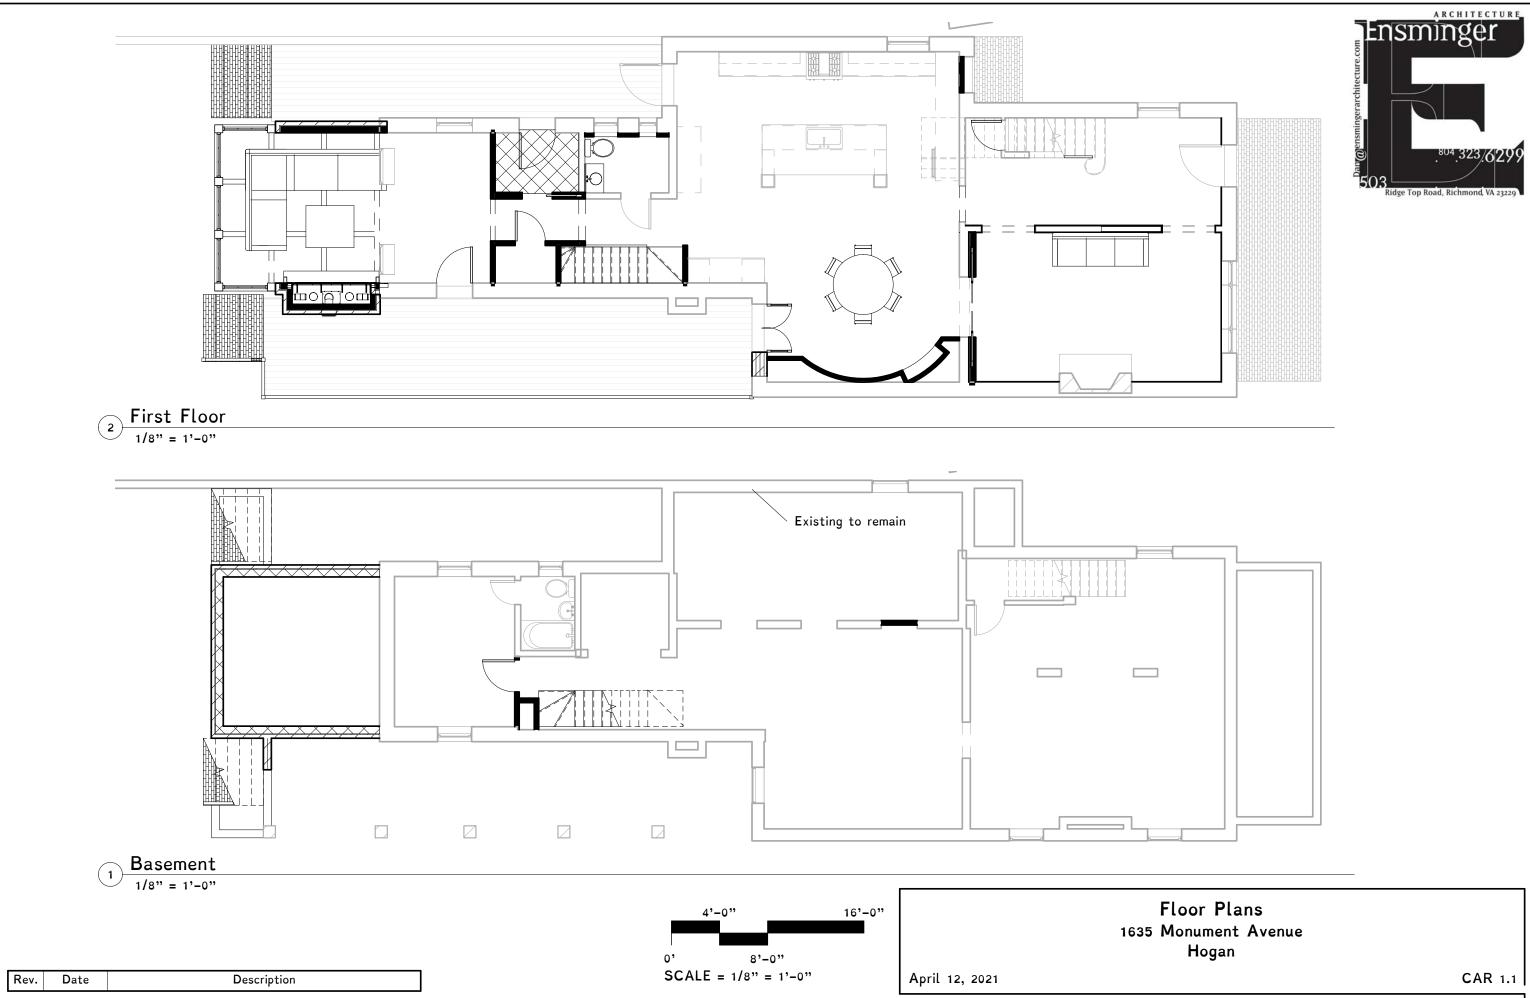

Project Description: (attach additional sheets if needed)

New addition on rear of home, including small side additon off kitchen, and adding a roof over the exsiting side deck.