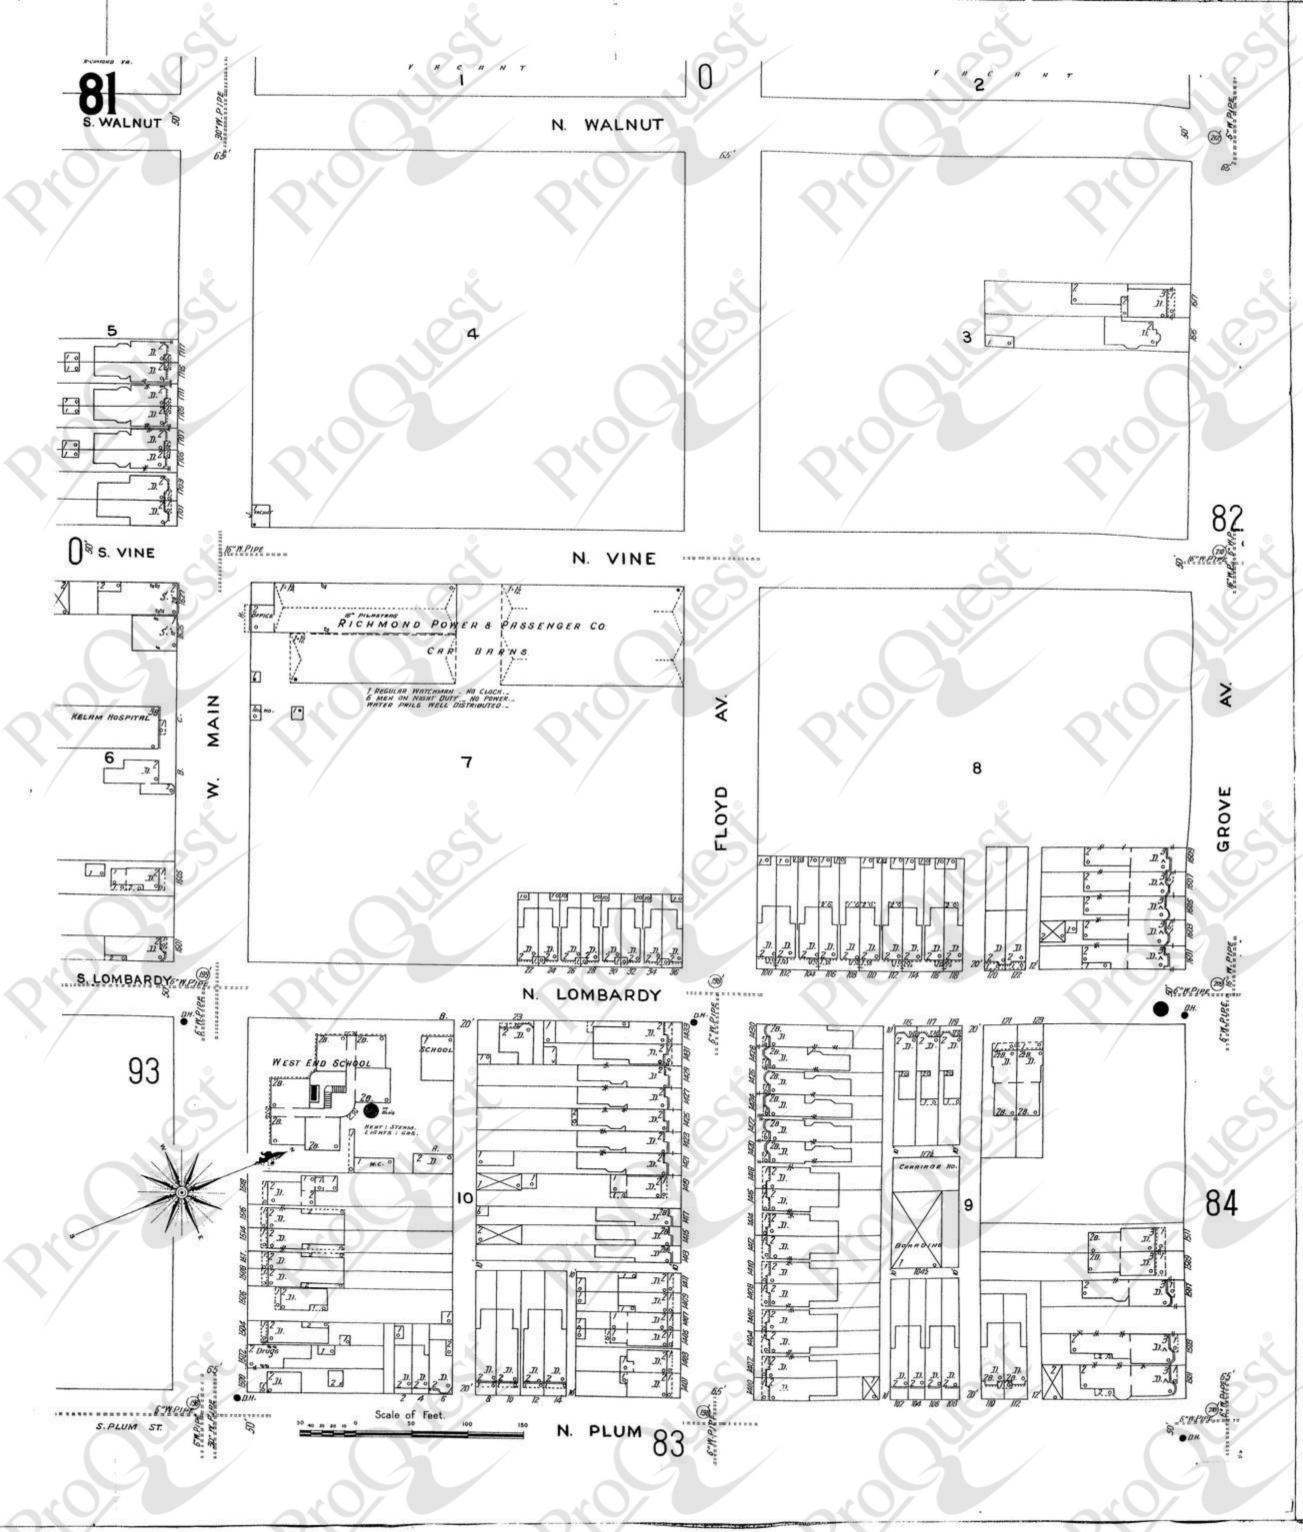

Re: 1518 W. Main Street/1520 W. Main Street, Richmond, VA

Dear Carey:

This letter is submitted as a part of our attached Revised Application, together with the 3D plans of 1518 & 1520 W. Main St. and the Final Architectural Plans for 1518 W. Main St., dated April 9, 2021, pictures taken of the front and rear of the Stonewall Jackson building during its earlier days, a copy of the 1905 Sanborn map depicting the Stonewall Jackson building and other structures located in the rear yard, and current pictures taken from 1518 W. Main St. looking northeast.

LOMBARDY SCHOOL.