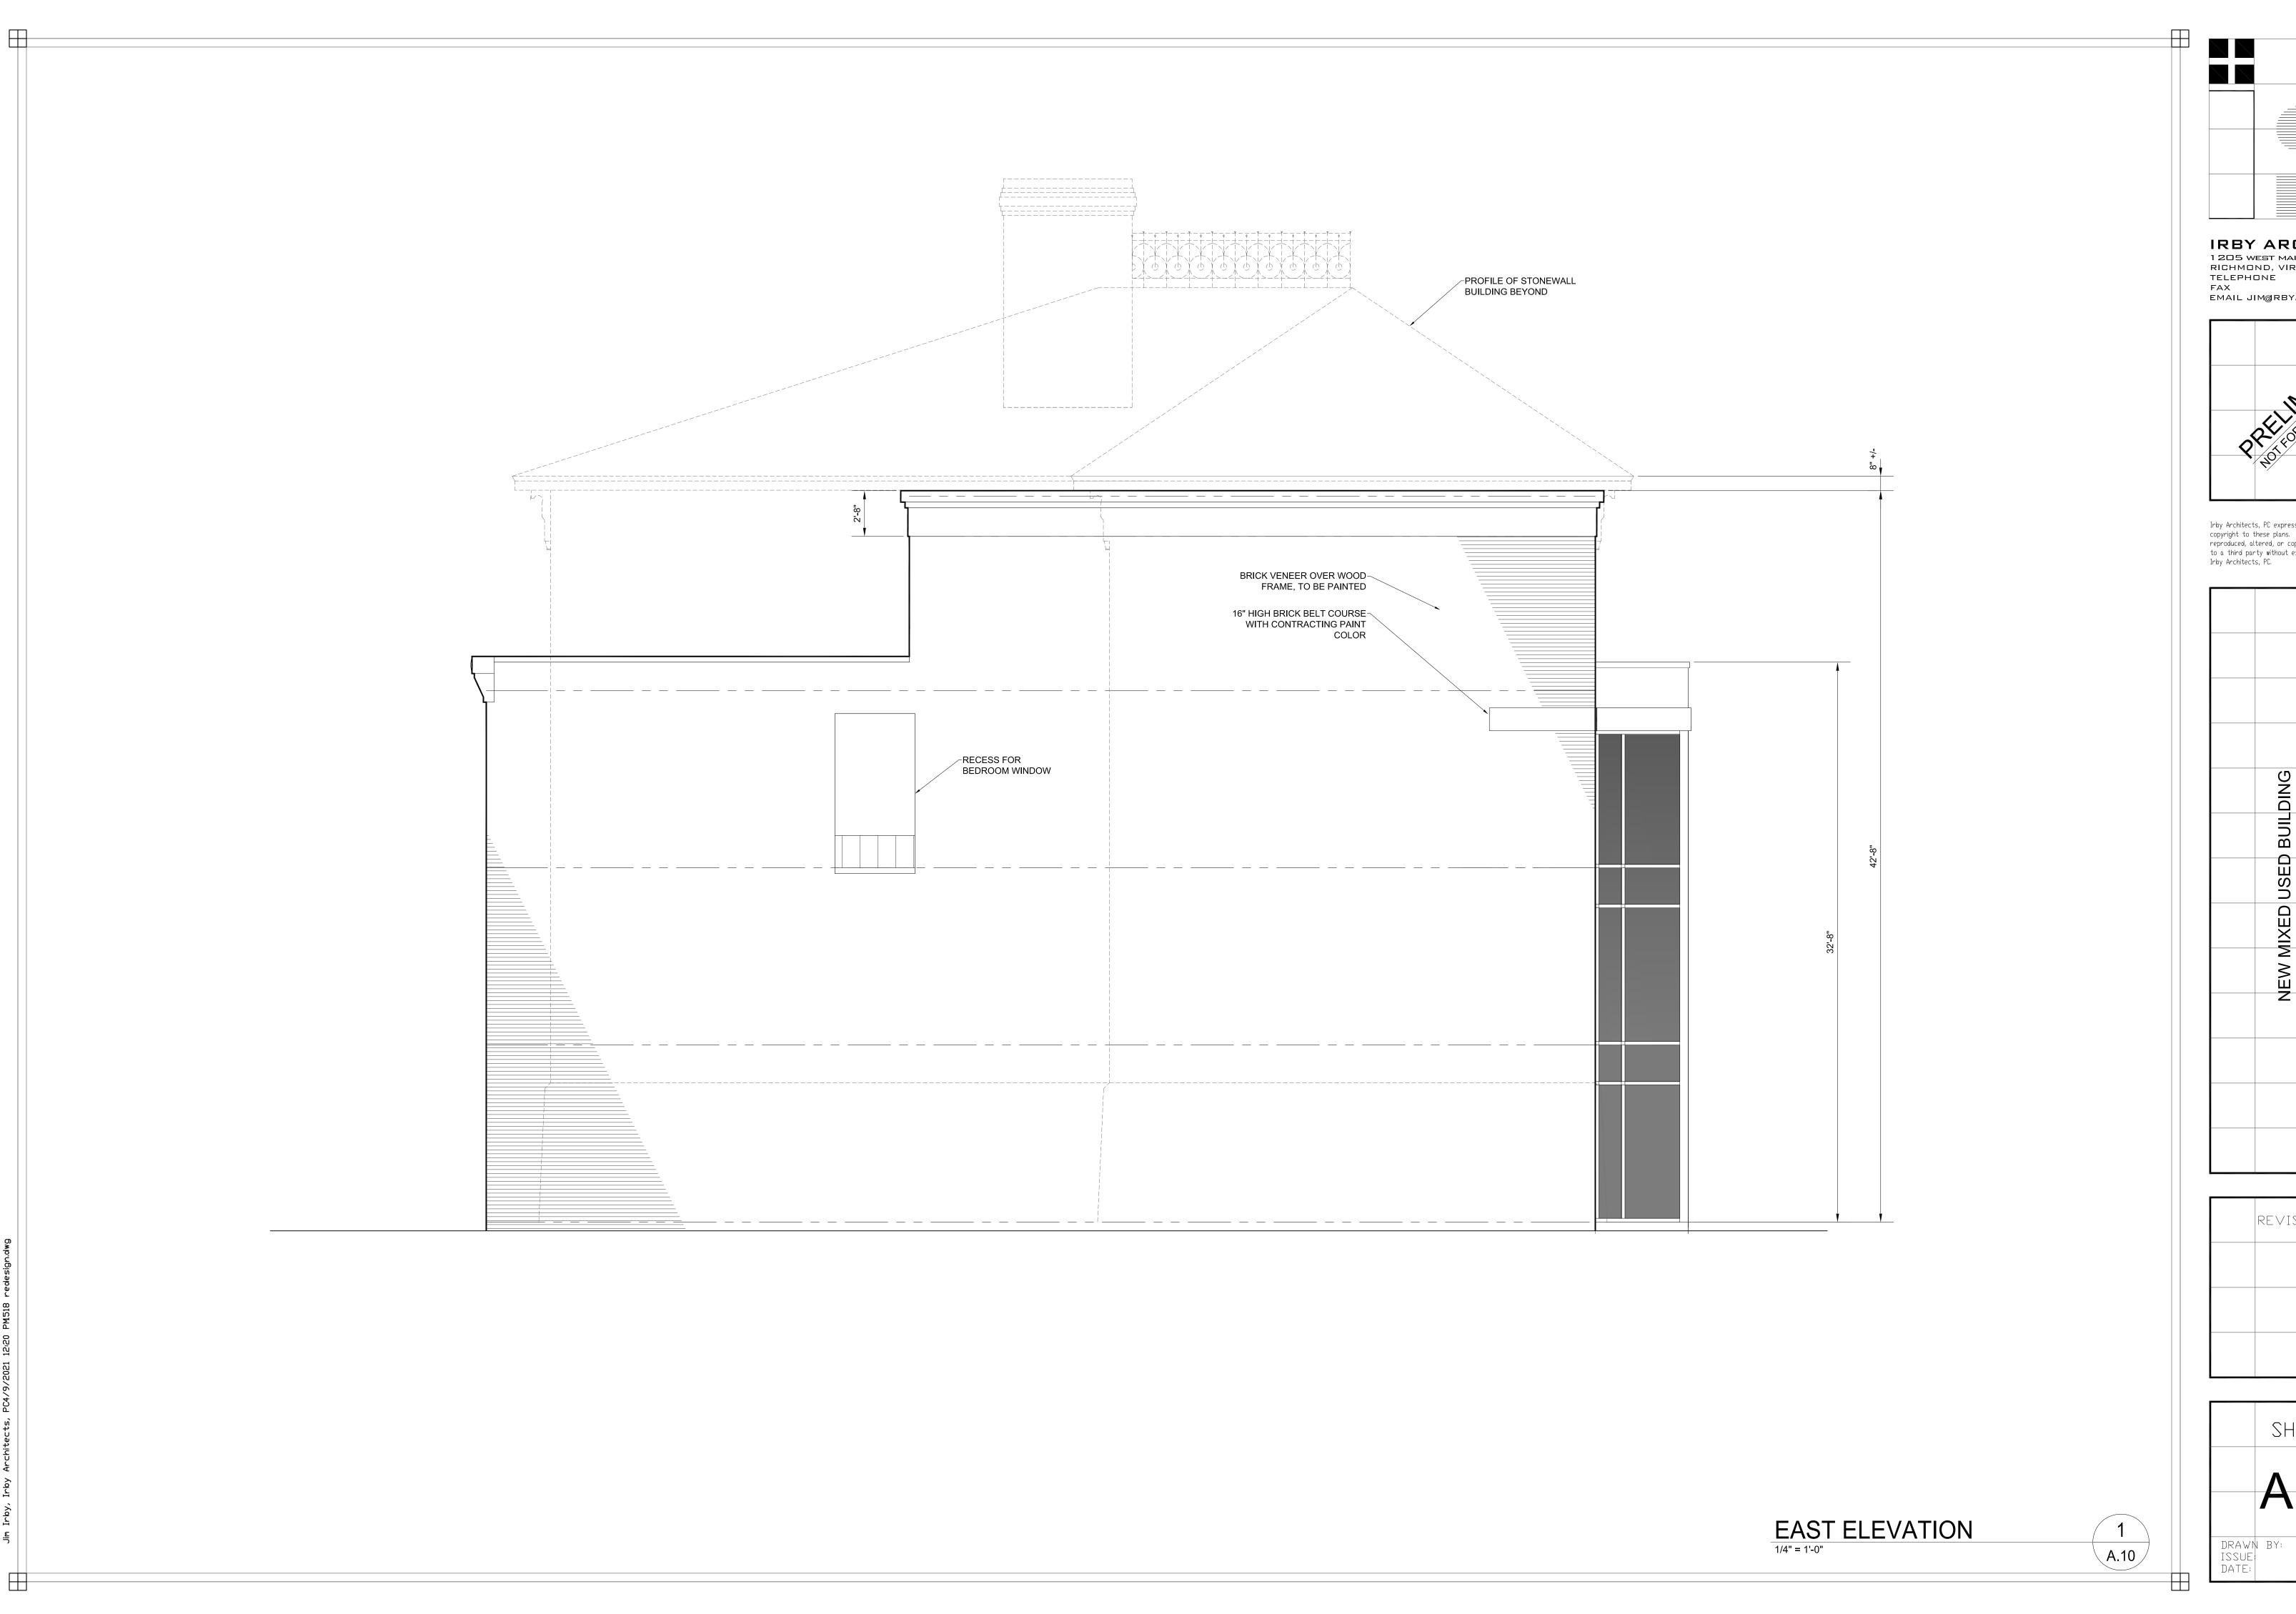

In response to the public comments at the last CAR meeting, as well as the recommendations of DHR staff, we have removed the glass stairwell component from the front elevation of the 1518 W. Main St. Building, added a glass stairwell addition to the north elevation of this building, reduced the height of the 1518 W. Main St. Building so that the top of the coping of this building is approximately 8 inches lower than the top of the coping of the Stonewall Jackson Building and approximately 11 feet lower than the top ridge of the roof of the Stonewall Jackson Building, and moved the grey West Building of the 1518 W. Main St. Building eight feet south, or toward Main St. This movement of the gray West Building of the 1518 W. Main St. Building, creates a view, approaching the Stonewall Jackson Building on Main St., facing west, of the entire front half of the East Elevation of the Stonewall Jackson Building, and a view, approaching from the alley facing west, of approximately one third of the rear half of the East Elevation of the Stonewall Jackson Building. In addition, this movement of the West Building of the 1518 W. Main St. Building creates a Rear Plaza measuring approximately 19 feet wide and 16 feet deep and a Front Plaza, 30' 4' wide and 24' 8' deep.

In addition, enhancements have been made to the fenestrations, windows, and walls of the rear, or north, and east and west elevations of the East and West Buildings of 1518.

Respectfully.

are included with ea