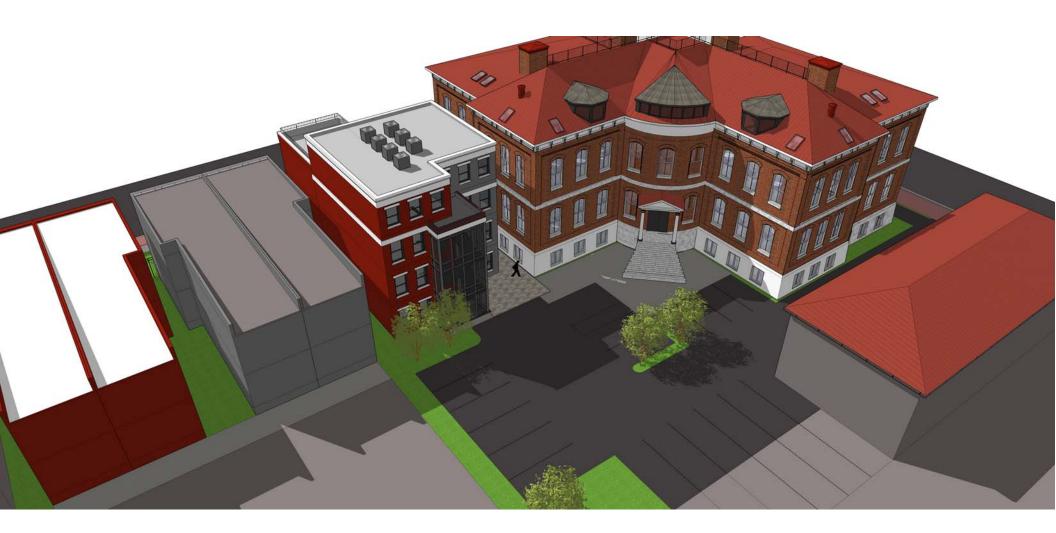

In response to the public comments at the last CAR meeting, as well as the recommendations of DHR staff, we have removed the glass stairwell component from the front elevation of the 1518 W. Main St. Building, added a glass stairwell addition to the north elevation of this building, reduced the height of the 1518 W. Main St. Building so that the top of the coping of this building is approximately 8 inches lower than the top of the coping of the Stonewall Jackson Building and approximately 11 feet lower than the top ridge of the roof of the Stonewall Jackson Building, and moved the grey West Building of the 1518 W. Main St. Building eight feet south, or toward Main St. This movement of the gray West Building of the 1518 W. Main St. Building, creates a view, approaching the Stonewall Jackson Building on Main St., facing west, of the entire front half of the East Elevation of the Stonewall Jackson Building, and a view, approaching from the alley facing west, of approximately one third of the rear half of the East Elevation of the Stonewall Jackson Building. In addition, this movement of the West Building of the 1518 W. Main St. Building creates a Rear Plaza measuring approximately 19 feet wide and 16 feet deep and a Front Plaza, 30' 4' wide and 24' 8' deep.

In addition, enhancements have been made to the fenestrations, windows, and walls of the rear, or north, and east and west elevations of the East and West Buildings of 1518.

Respectfully.

are included with ea