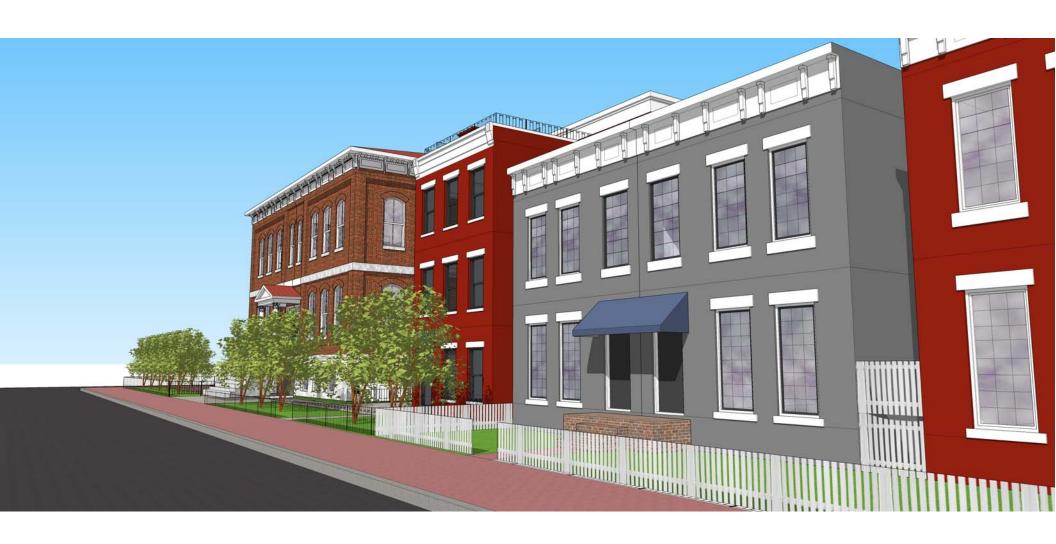

Re: 1518 W. Main Street/1520 W. Main Street, Richmond, VA

Dear Carey:

This letter is submitted as a part of our attached Revised Application, together with the 3D plans of 1518 & 1520 W. Main St. and the Final Architectural Plans for 1518 W. Main St., dated April 9, 2021, pictures taken of the front and rear of the Stonewall Jackson building during its earlier days, a copy of the 1905 Sanborn map depicting the Stonewall Jackson building and other structures located in the rear yard, and current pictures taken from 1518 W. Main St. looking northeast.

In response to the public comments at the last CAR meeting, as well as the recommendations of DHR staff, we have removed the glass stairwell component from the front elevation of the 1518 W. Main St. Building, added a glass stairwell addition to the north elevation of this building, reduced the height of the 1518 W. Main St. Building so that the top of the coping of this building is approximately 8 inches lower than the top of the coping of the Stonewall Jackson Building and approximately 11 feet lower than the top ridge of the roof of the Stonewall Jackson Building, and moved the grey West Building of the 1518 W. Main St. Building eight feet south, or toward Main St. This movement of the gray West Building of the 1518 W. Main St. Building, creates a view, approaching the Stonewall Jackson Building on Main St., facing west, of the entire front half of the East Elevation of the Stonewall Jackson Building, and a view, approaching from the alley facing west, of approximately one third of the rear half of the East Elevation of the Stonewall Jackson Building. In addition, this movement of the West Building of the 1518 W. Main St. Building creates a Rear Plaza measuring approximately 19 feet wide and 16 feet deep and a Front Plaza, 30' 4' wide and 24' 8' deep.

In addition, enhancements have been made to the fenestrations, windows, and walls of the rear, or north, and east and west elevations of the East and West Buildings of 1518.

Respectfully.

are included with ea