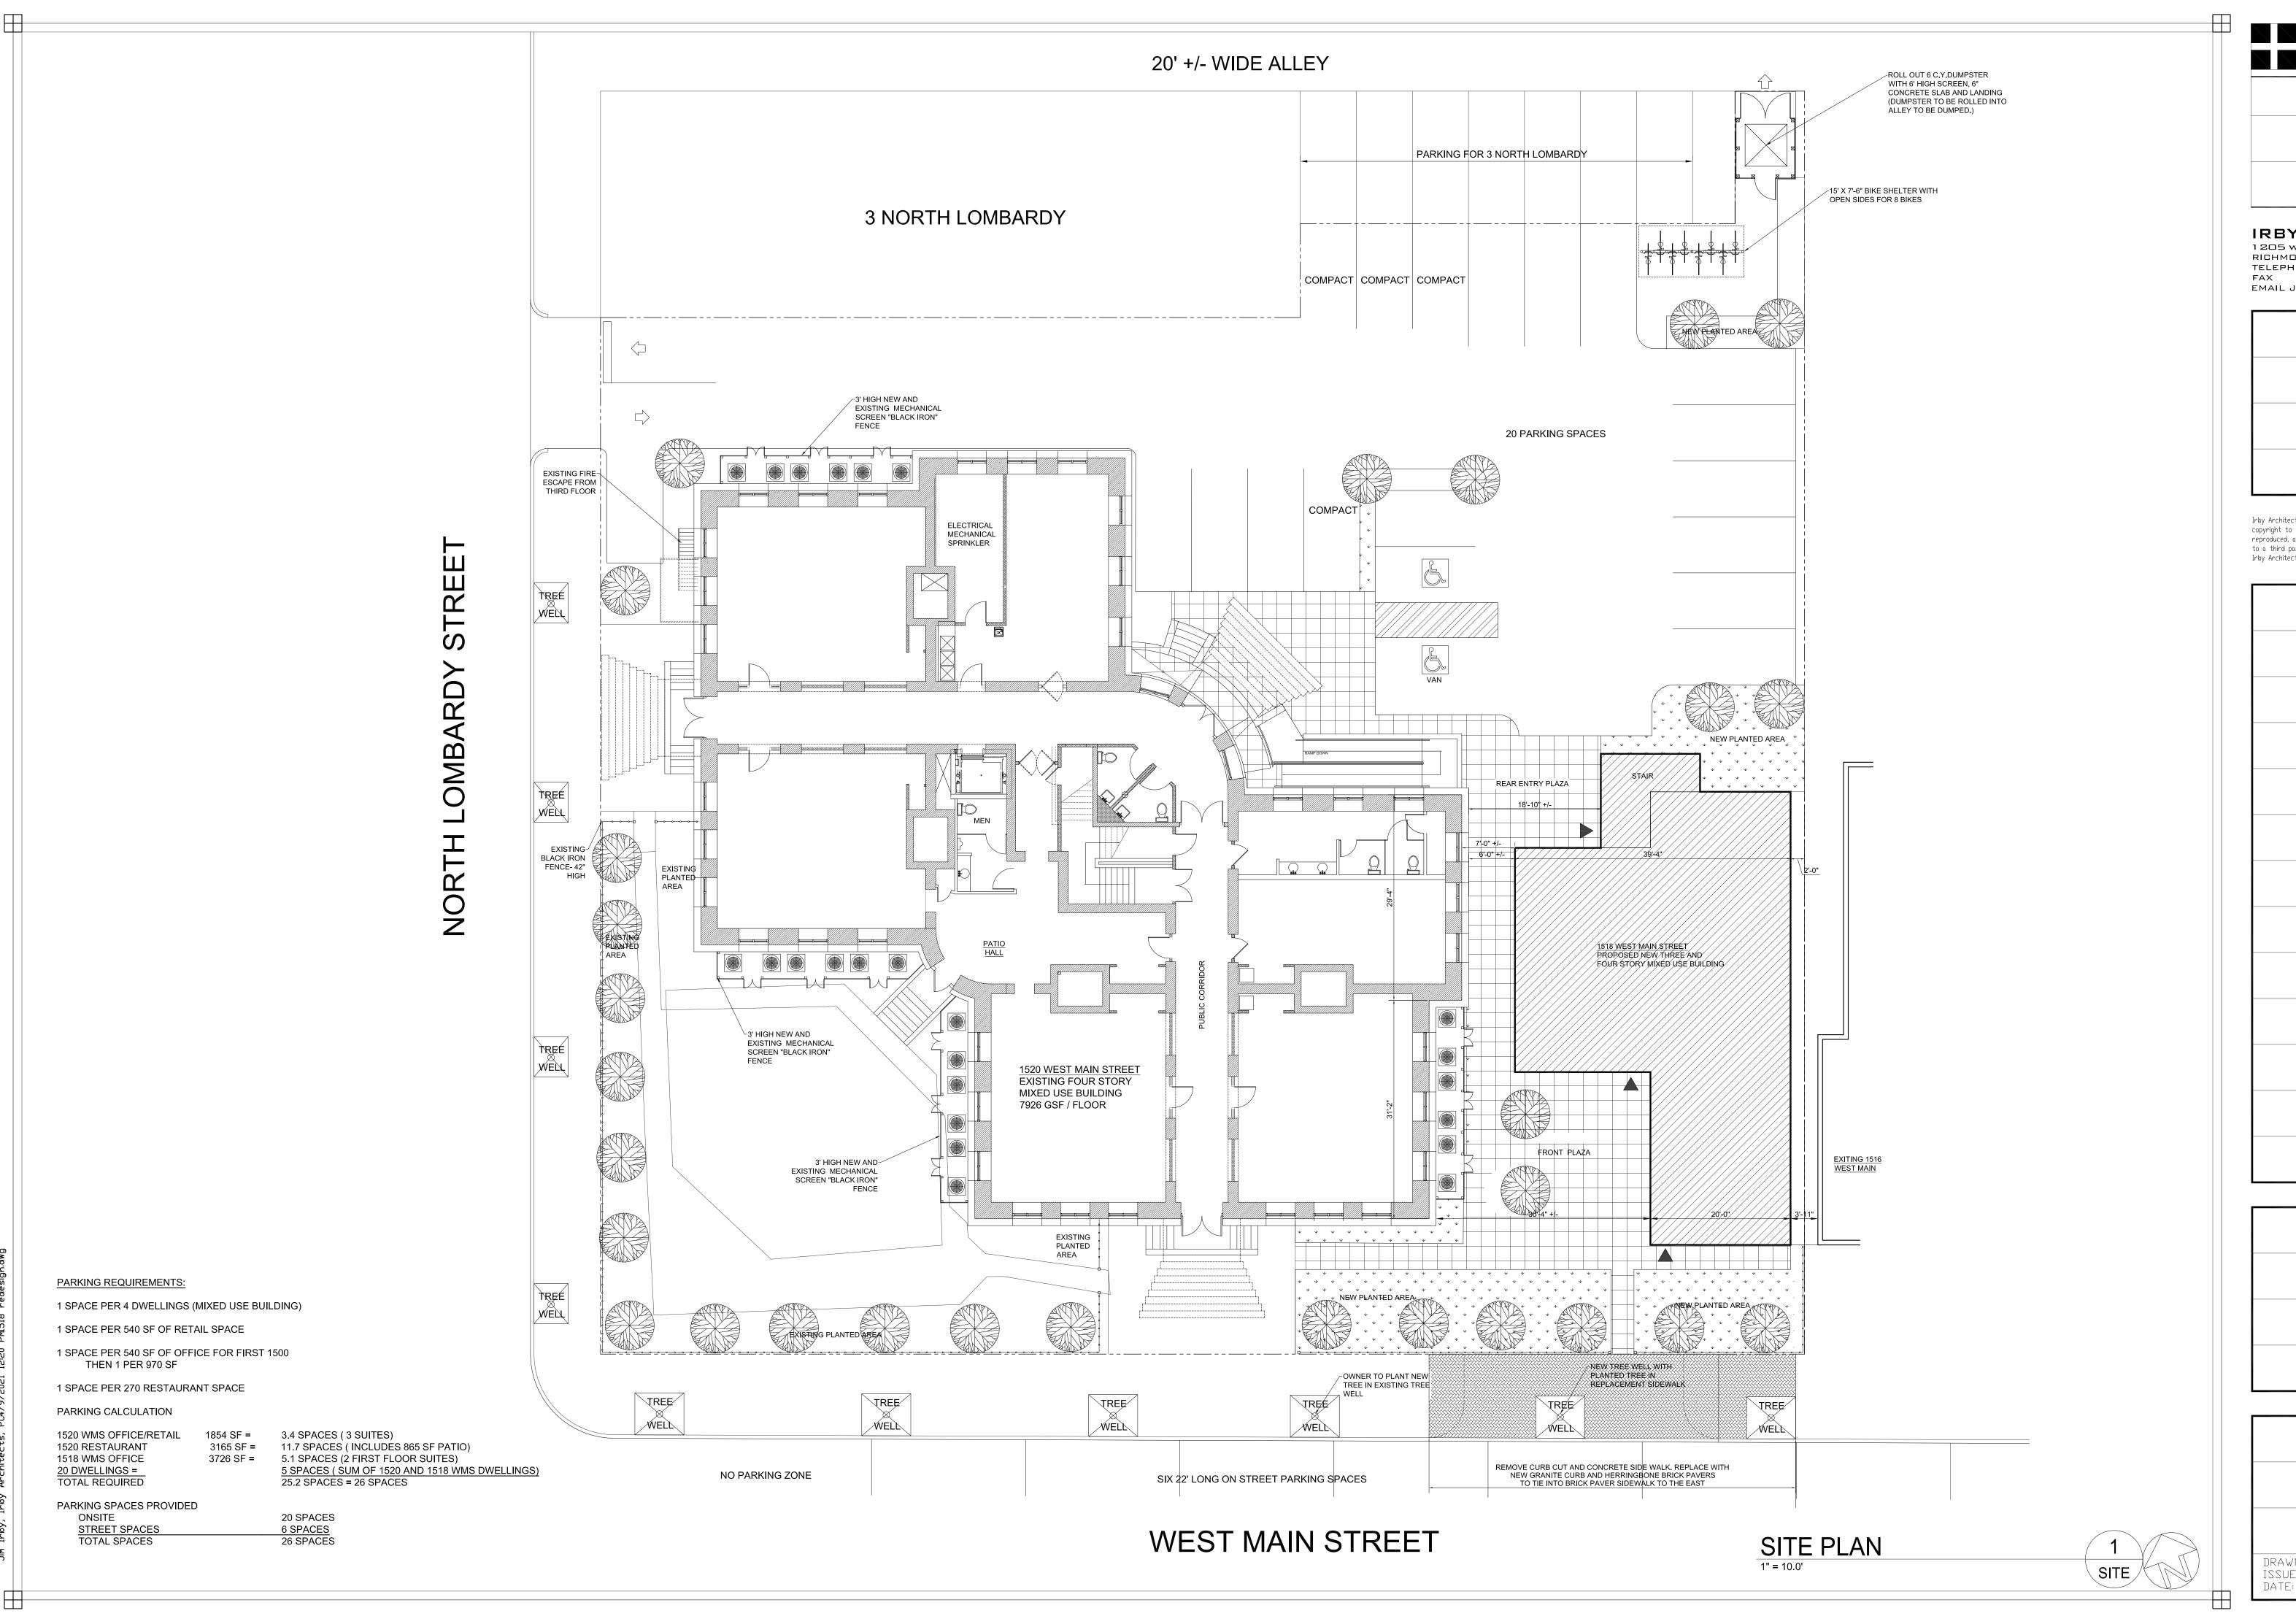

In response to the public comments at the last CAR meeting, as well as the recommendations of DHR staff, we have removed the glass stairwell component from the front elevation of the 1518 W. Main St. Building, added a glass stairwell addition to the north elevation of this building, reduced the height of the 1518 W. Main St. Building so that the top of the coping of this building is approximately 8 inches lower than the top of the coping of the Stonewall Jackson Building and approximately 11 feet lower than the top ridge of the roof of the Stonewall Jackson Building, and moved the grey West Building of the 1518 W. Main St. Building eight feet south, or toward Main St. This movement of the gray West Building of the 1518 W. Main St. Building, creates a view, approaching the Stonewall Jackson Building on Main St., facing west, of the entire front half of the East Elevation of the Stonewall Jackson Building, and a view, approaching from the alley facing west, of approximately one third of the rear half of the East Elevation of the Stonewall Jackson Building. In addition, this movement of the West Building of the 1518 W. Main St. Building creates a Rear Plaza measuring approximately 19 feet wide and 16 feet deep and a Front Plaza, 30' 4' wide and 24' 8' deep.