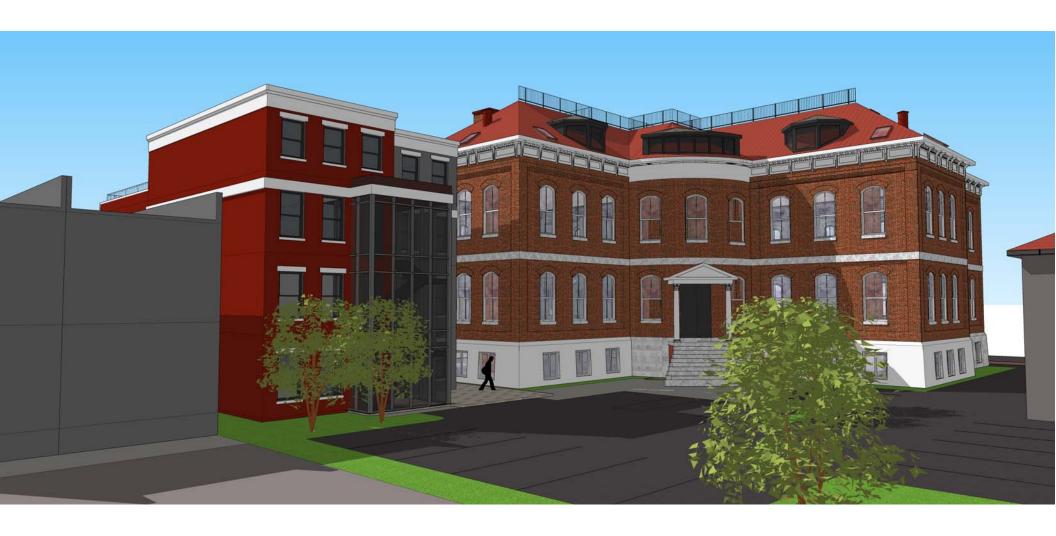

Re: 1518 W. Main Street/1520 W. Main Street, Richmond, VA

Dear Carey:

This letter is submitted as a part of our attached Revised Application, together with the 3D plans of 1518 & 1520 W. Main St. and the Final Architectural Plans for 1518 W. Main St., dated April 9, 2021, pictures taken of the front and rear of the Stonewall Jackson building during its earlier days, a copy of the 1905 Sanborn map depicting the Stonewall Jackson building and other structures located in the rear yard, and current pictures taken from 1518 W. Main St. looking northeast.

In response to the public comments at the last CAR meeting, as well as the recommendations of DHR staff, we have removed the glass stairwell component from the front elevation of the 1518 W. Main St. Building, added a glass stairwell addition to the north elevation of this building, reduced the height of the 1518 W. Main St. Building so that the top of the coping of this building is approximately 8 inches lower than the top of the coping of the Stonewall Jackson Building and approximately 11 feet lower than the top ridge of the roof of the Stonewall Jackson Building, and moved the grey West Building of the 1518 W. Main St. Building eight feet south, or toward Main St. This movement of the gray West Building of the 1518 W. Main St. Building, creates a view, approaching the Stonewall Jackson Building on Main St., facing west, of the entire front half of the East Elevation of the Stonewall Jackson Building, and a view, approaching from the alley facing west, of approximately one third of the rear half of the East Elevation of the Stonewall Jackson Building. In addition, this movement of the West Building of the 1518 W. Main St. Building creates a Rear Plaza measuring approximately 19 feet wide and 16 feet deep and a Front Plaza, 30' 4' wide and 24' 8' deep.

In addition, enhancements have been made to the fenestrations, windows, and walls of the rear, or north, and east and west elevations of the East and West Buildings of 1518.

Respectfully.

are included with ea