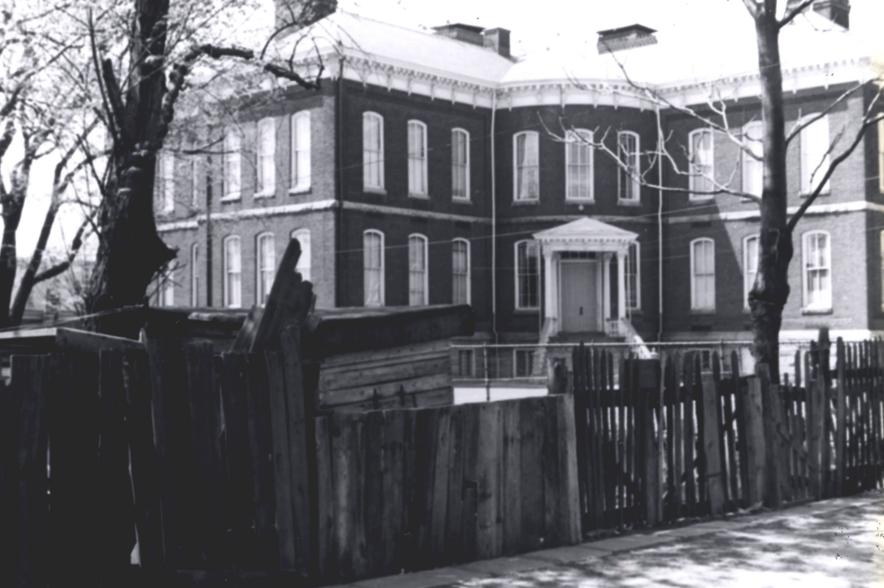

Re: 1518 W. Main Street/1520 W. Main Street, Richmond, VA

Dear Carey:

This letter is submitted as a part of our attached Revised Application, together with the 3D plans of 1518 & 1520 W. Main St. and the Final Architectural Plans for 1518 W. Main St., dated April 9, 2021, pictures taken of the front and rear of the Stonewall Jackson building during its earlier days, a copy of the 1905 Sanborn map depicting the Stonewall Jackson building and other structures located in the rear yard, and current pictures taken from 1518 W. Main St. looking northeast.

LOMBARDY SCHOOL.