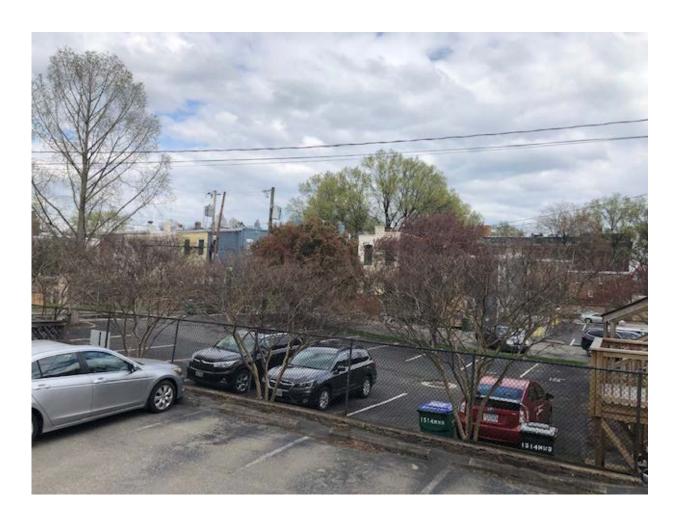

Re: 1518 W. Main Street/1520 W. Main Street, Richmond, VA

Dear Carey:

This letter is submitted as a part of our attached Revised Application, together with the 3D plans of 1518 & 1520 W. Main St. and the Final Architectural Plans for 1518 W. Main St., dated April 9, 2021, pictures taken of the front and rear of the Stonewall Jackson building during its earlier days, a copy of the 1905 Sanborn map depicting the Stonewall Jackson building and other structures located in the rear yard, and current pictures taken from 1518 W. Main St. looking northeast.