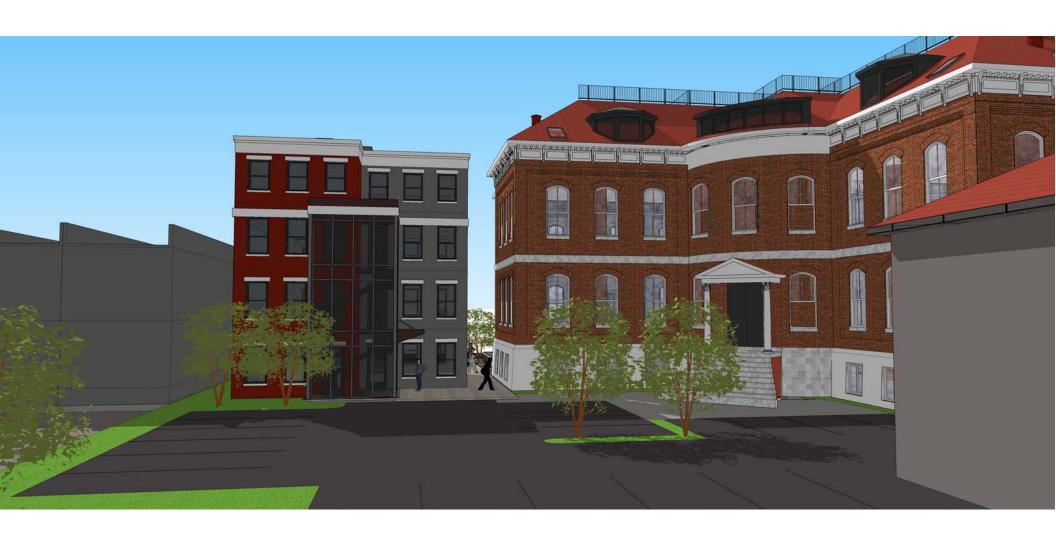

In response to the public comments at the last CAR meeting, as well as the recommendations of DHR staff, we have removed the glass stairwell component from the front elevation of the 1518 W. Main St. Building, added a glass stairwell addition to the north elevation of this building, reduced the height of the 1518 W. Main St. Building so that the top of the coping of this building is approximately 8 inches lower than the top of the coping of the Stonewall Jackson Building and approximately 11 feet lower than the top ridge of the roof of the Stonewall Jackson Building, and moved the grey West Building of the 1518 W. Main St. Building eight feet south, or toward Main St. This movement of the gray West Building of the 1518 W. Main St. Building, creates a view, approaching the Stonewall Jackson Building on Main St., facing west, of the entire front half of the East Elevation of the Stonewall Jackson Building, and a view, approaching from the alley facing west, of approximately one third of the rear half of the East Elevation of the Stonewall Jackson Building. In addition, this movement of the West Building of the 1518 W. Main St. Building creates a Rear Plaza measuring approximately 19 feet wide and 16 feet deep and a Front Plaza, 30' 4' wide and 24' 8' deep.

In addition, enhancements have been made to the fenestrations, windows, and walls of the rear, or north, and east and west elevations of the East and West Buildings of 1518.

Respectfully.

are included with ea