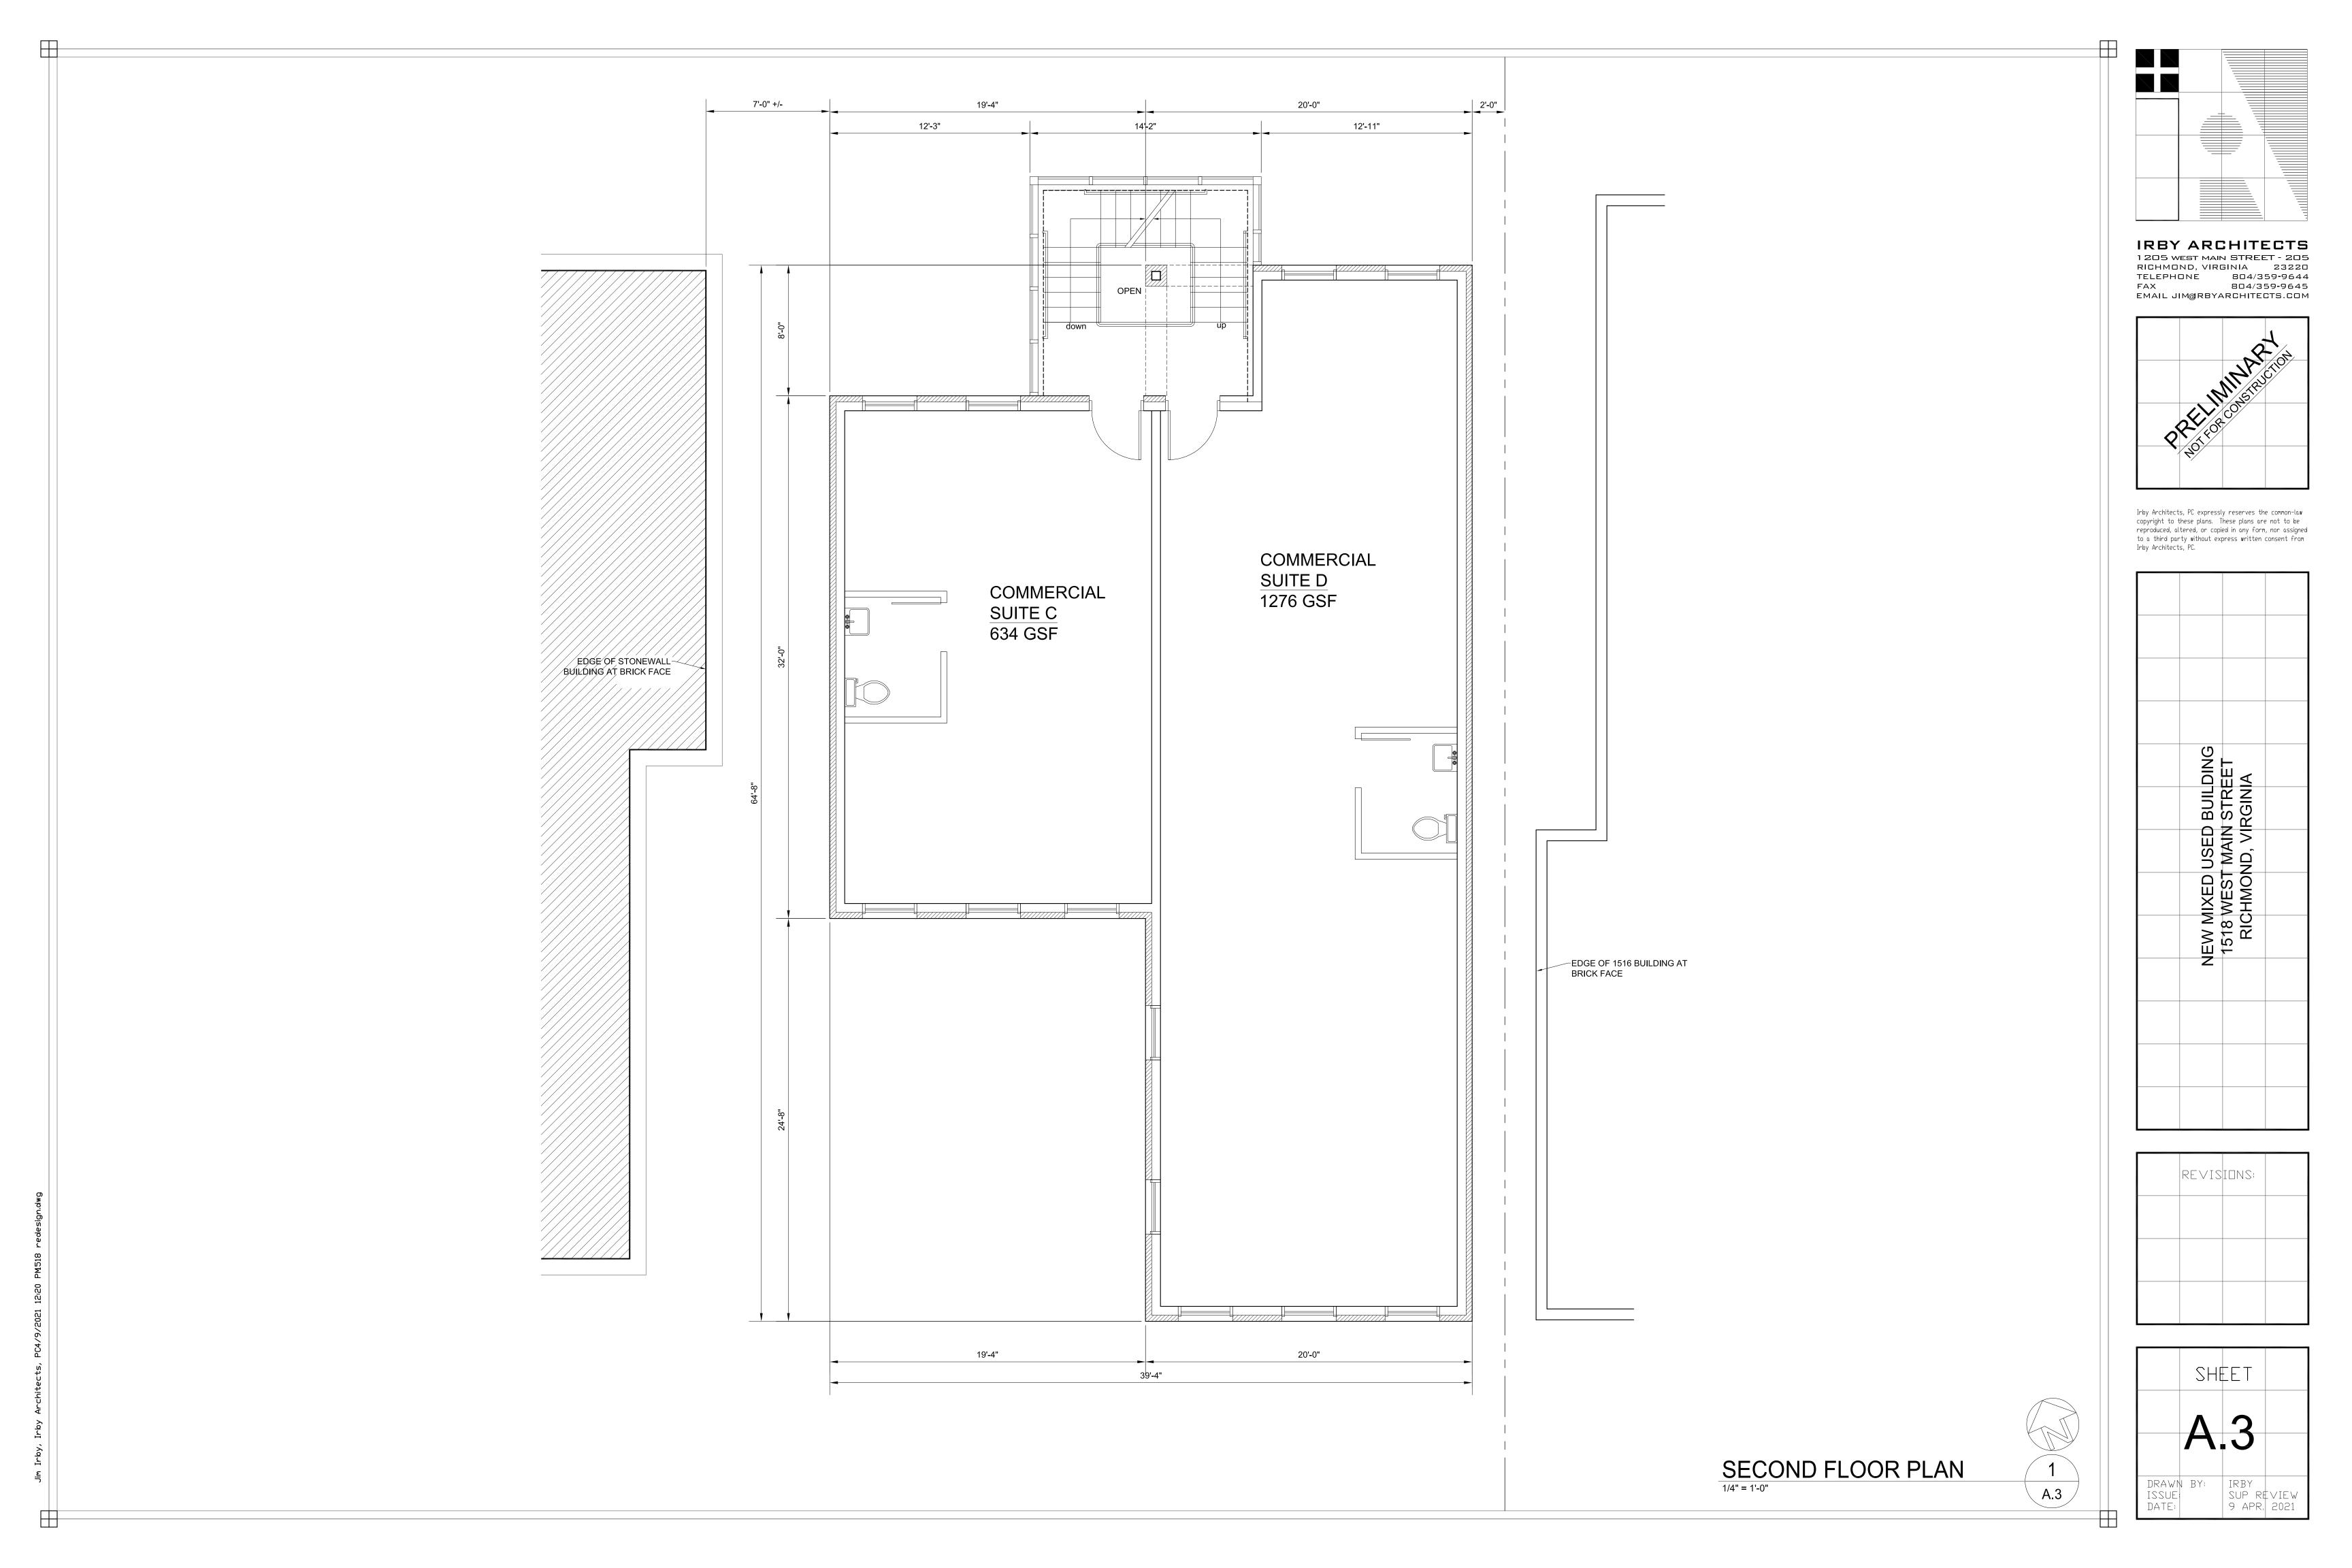

In addition, enhancements have been made to the fenestrations, windows, and walls of the rear, or north, and east and west elevations of the East and West Buildings of 1518.

Respectfully.

are included with ea