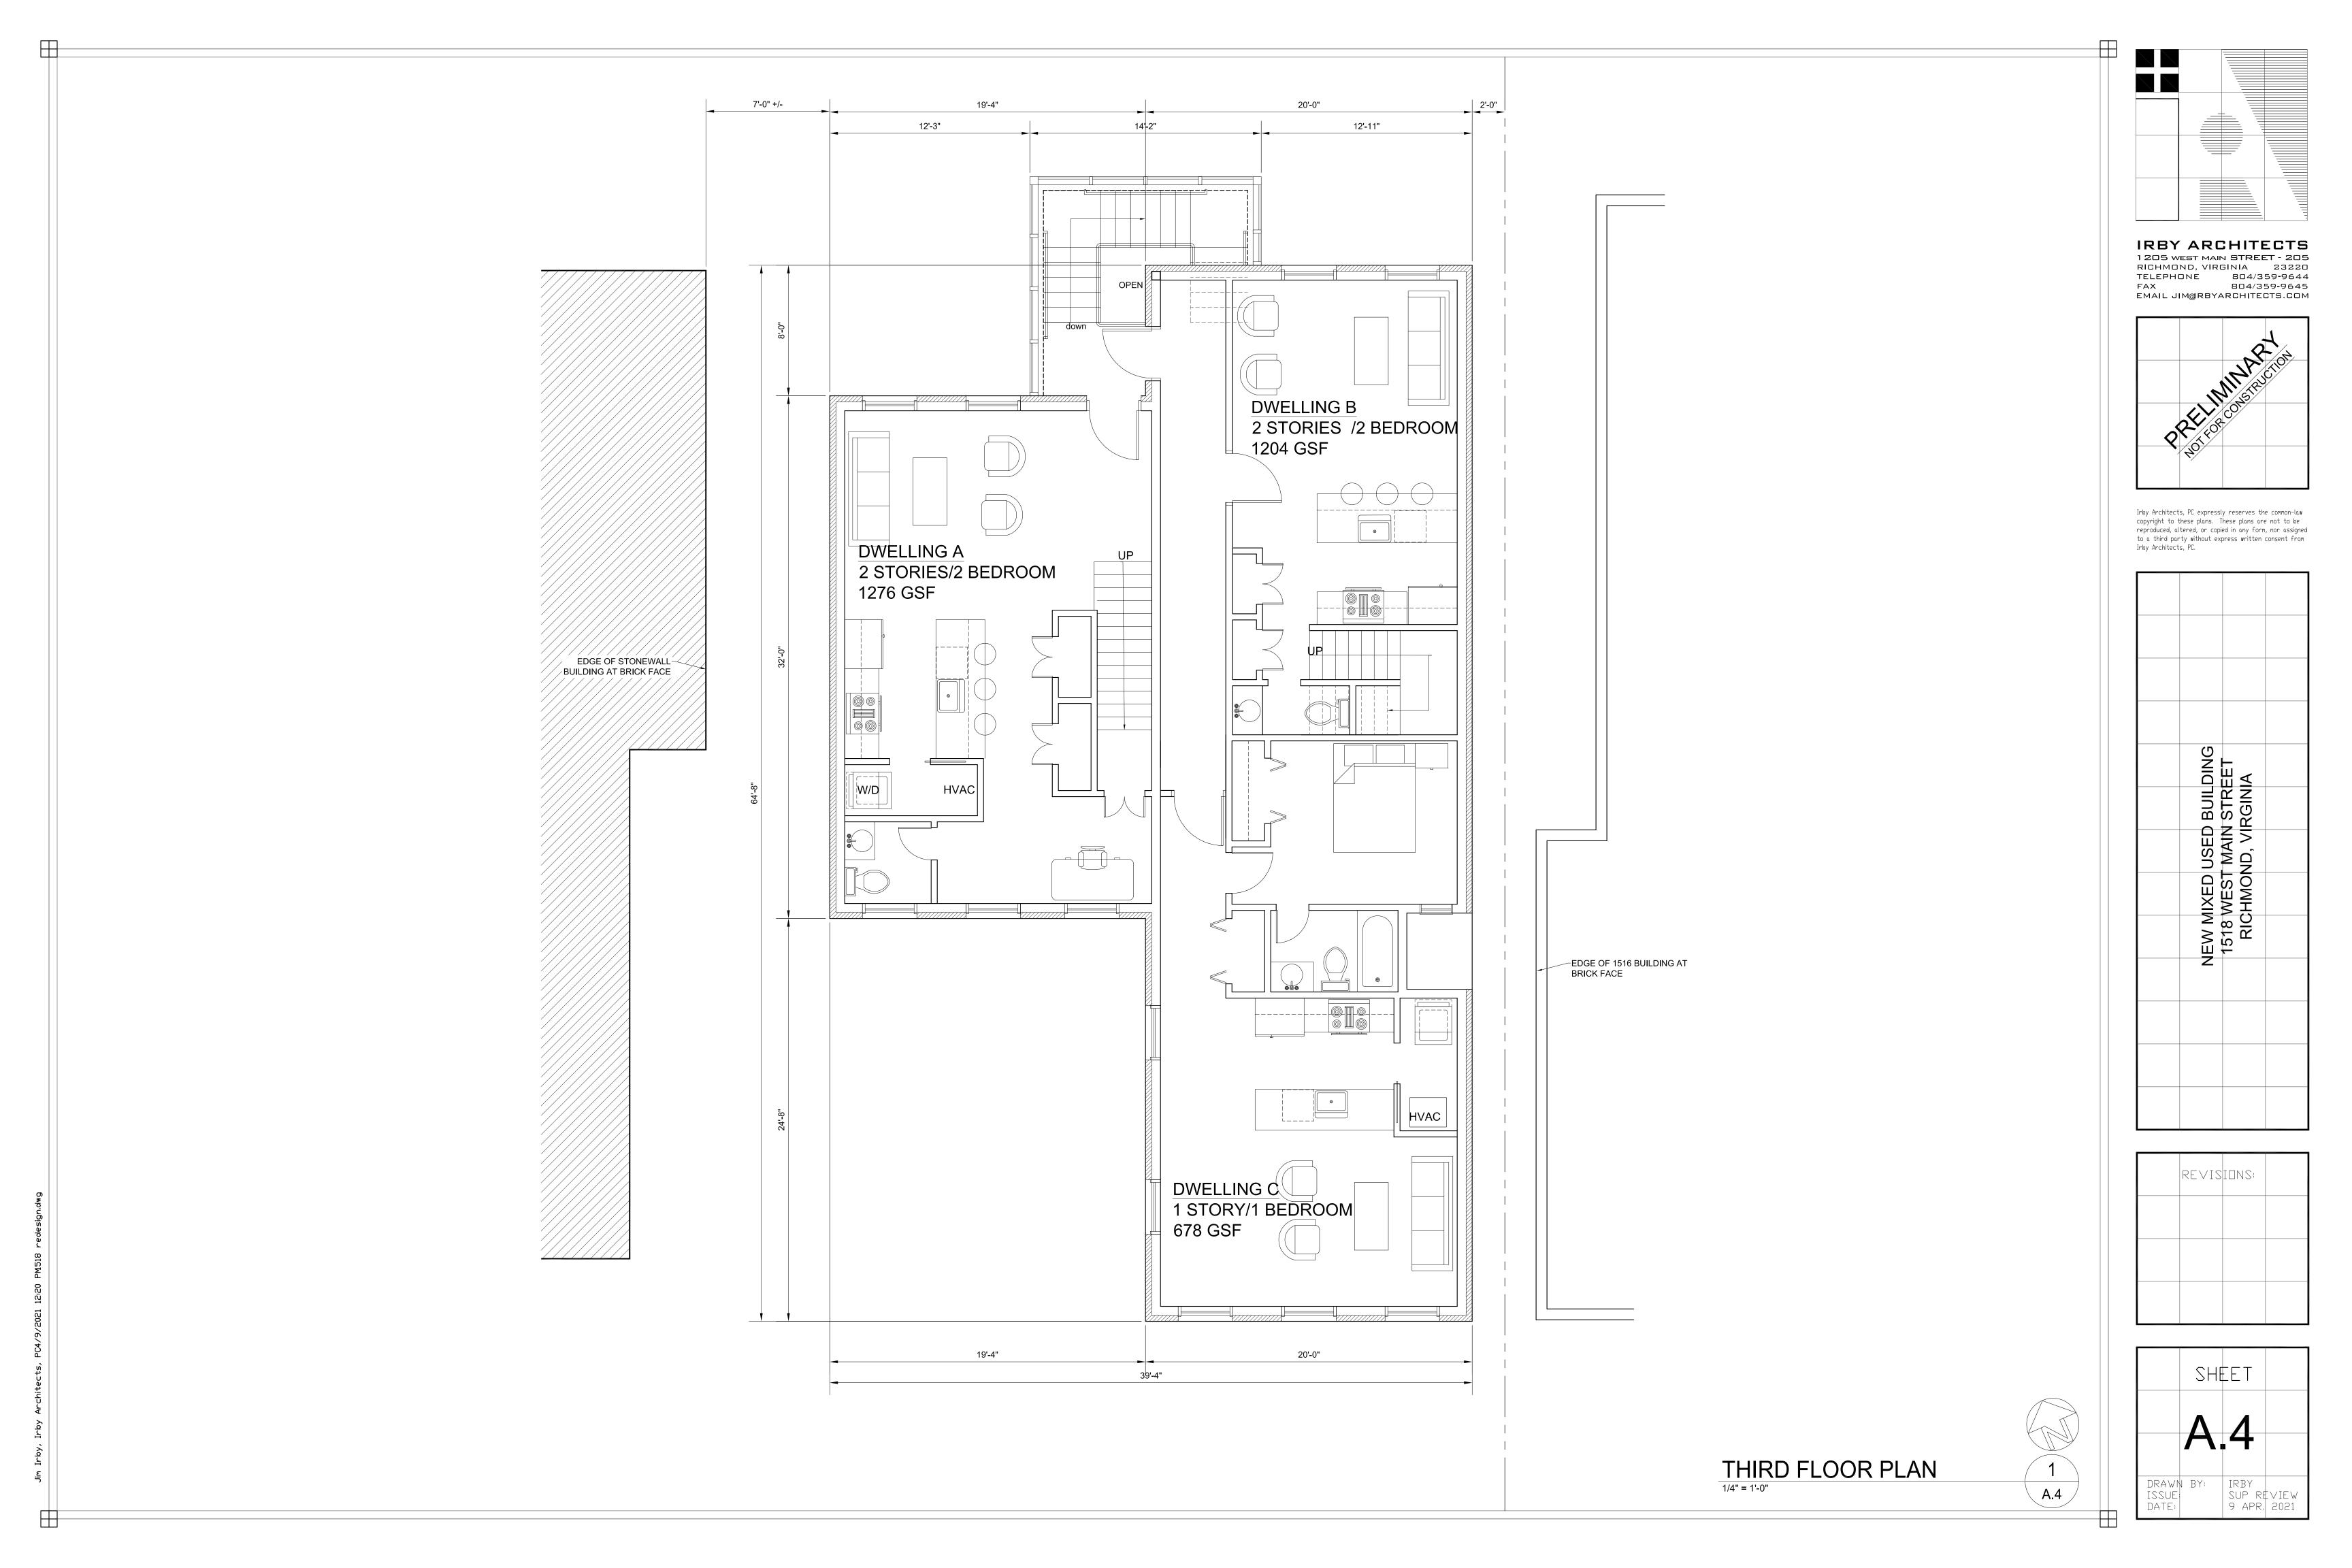

In addition, enhancements have been made to the fenestrations, windows, and walls of the rear, or north, and east and west elevations of the East and West Buildings of 1518.

Respectfully.

are included with ea