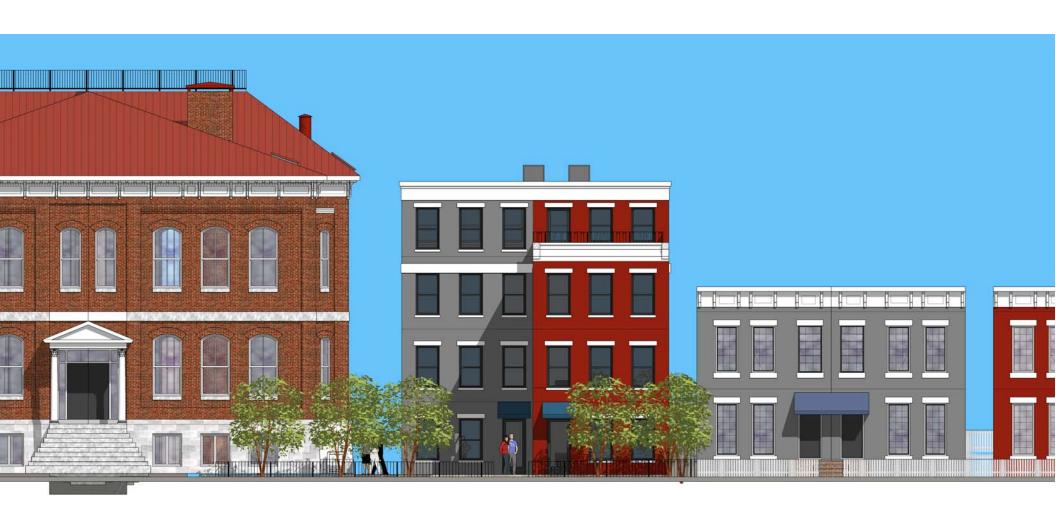

In response to the public comments at the last CAR meeting, as well as the recommendations of DHR staff, we have removed the glass stairwell component from the front elevation of the 1518 W. Main St. Building, added a glass stairwell addition to the north elevation of this building, reduced the height of the 1518 W. Main St. Building so that the top of the coping of this building is approximately 8 inches lower than the top of the coping of the Stonewall Jackson Building and approximately 11 feet lower than the top ridge of the roof of the Stonewall Jackson Building, and moved the grey West Building of the 1518 W. Main St. Building eight feet south, or toward Main St. This movement of the gray West Building of the 1518 W. Main St. Building, creates a view, approaching the Stonewall Jackson Building on Main St., facing west, of the entire front half of the East Elevation of the Stonewall Jackson Building, and a view, approaching from the alley facing west, of approximately one third of the rear half of the East Elevation of the Stonewall Jackson Building. In addition, this movement of the West Building of the 1518 W. Main St. Building creates a Rear Plaza measuring approximately 19 feet wide and 16 feet deep and a Front Plaza, 30' 4' wide and 24' 8' deep.

In addition, enhancements have been made to the fenestrations, windows, and walls of the rear, or north, and east and west elevations of the East and West Buildings of 1518.

Respectfully.

are included with ea