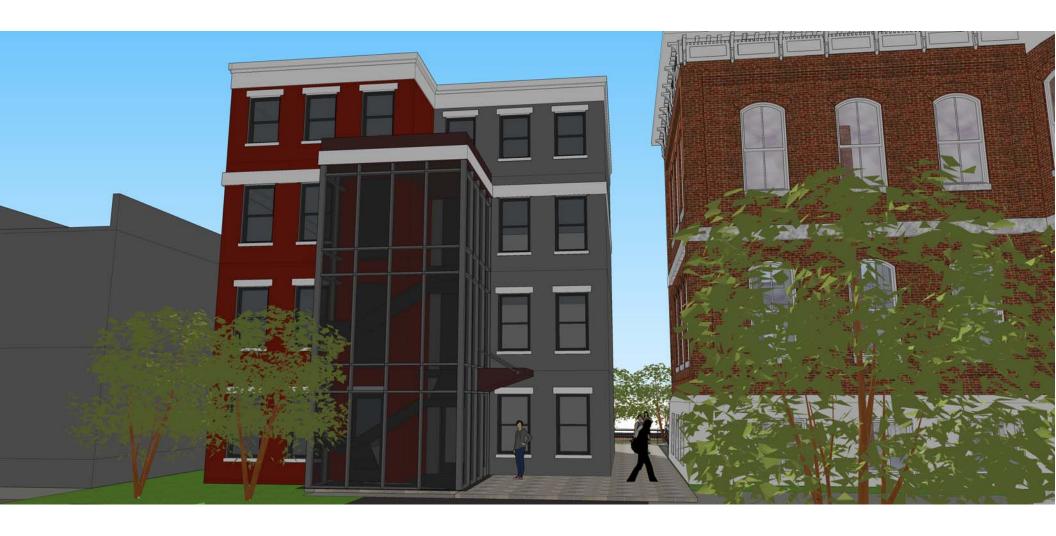

In response to the public comments at the last CAR meeting, as well as the recommendations of DHR staff, we have removed the glass stairwell component from the front elevation of the 1518 W. Main St. Building, added a glass stairwell addition to the north elevation of this building, reduced the height of the 1518 W. Main St. Building so that the top of the coping of this building is approximately 8 inches lower than the top of the coping of the Stonewall Jackson Building and approximately 11 feet lower than the top ridge of the roof of the Stonewall Jackson Building, and moved the grey West Building of the 1518 W. Main St. Building eight feet south, or toward Main St. This movement of the gray West Building of the 1518 W. Main St. Building, creates a view, approaching the Stonewall Jackson Building on Main St., facing west, of the entire front half of the East Elevation of the Stonewall Jackson Building, and a view, approaching from the alley facing west, of approximately one third of the rear half of the East Elevation of the Stonewall Jackson Building. In addition, this movement of the West Building of the 1518 W. Main St. Building creates a Rear Plaza measuring approximately 19 feet wide and 16 feet deep and a Front Plaza, 30' 4' wide and 24' 8' deep.

In addition, enhancements have been made to the fenestrations, windows, and walls of the rear, or north, and east and west elevations of the East and West Buildings of 1518.

Respectfully.

are included with ea