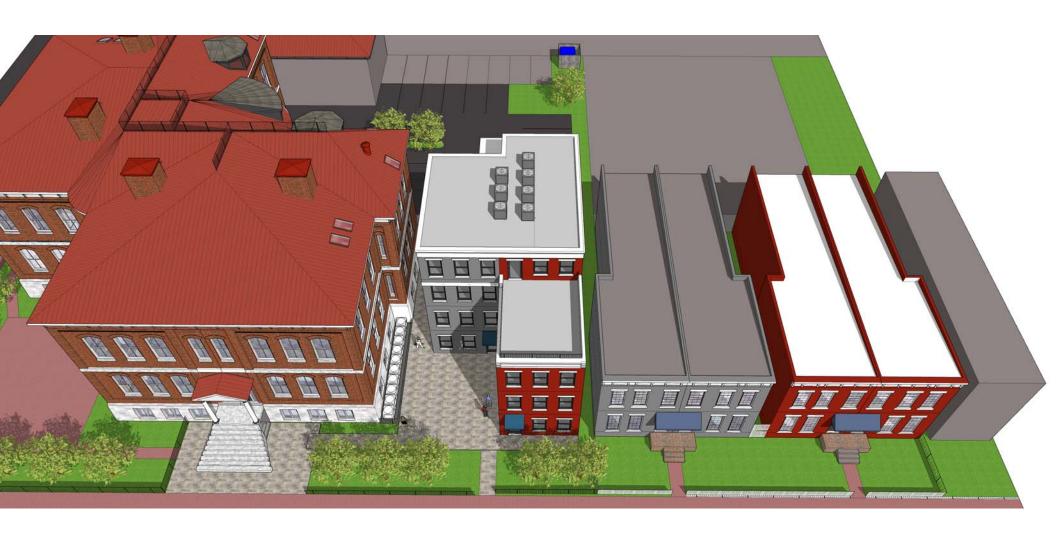

Re: 1518 W. Main Street/1520 W. Main Street, Richmond, VA

Dear Carey:

This letter is submitted as a part of our attached Revised Application, together with the 3D plans of 1518 & 1520 W. Main St. and the Final Architectural Plans for 1518 W. Main St., dated April 9, 2021, pictures taken of the front and rear of the Stonewall Jackson building during its earlier days, a copy of the 1905 Sanborn map depicting the Stonewall Jackson building and other structures located in the rear yard, and current pictures taken from 1518 W. Main St. looking northeast.

In response to the public comments at the last CAR meeting, as well as the recommendations of DHR staff, we have removed the glass stairwell component from the front elevation of the 1518 W. Main St. Building, added a glass stairwell addition to the north elevation of this building, reduced the height of the 1518 W. Main St. Building so that the top of the coping of this building is approximately 8 inches lower than the top of the coping of the Stonewall Jackson Building and approximately 11 feet lower than the top ridge of the roof of the Stonewall Jackson Building, and moved the grey West Building of the 1518 W. Main St. Building eight feet south, or toward Main St. This movement of the gray West Building of the 1518 W. Main St. Building, creates a view, approaching the Stonewall Jackson Building on Main St., facing west, of the entire front half of the East Elevation of the Stonewall Jackson Building, and a view, approaching from the alley facing west, of approximately one third of the rear half of the East Elevation of the Stonewall Jackson Building. In addition, this movement of the West Building of the 1518 W. Main St. Building creates a Rear Plaza measuring approximately 19 feet wide and 16 feet deep and a Front Plaza, 30' 4' wide and 24' 8' deep.