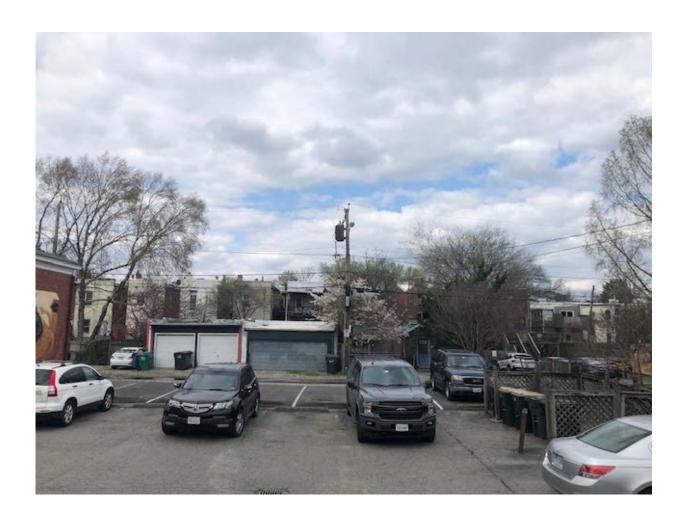

Re: 1518 W. Main Street/1520 W. Main Street, Richmond, VA

Dear Carey:

This letter is submitted as a part of our attached Revised Application, together with the 3D plans of 1518 & 1520 W. Main St. and the Final Architectural Plans for 1518 W. Main St., dated April 9, 2021, pictures taken of the front and rear of the Stonewall Jackson building during its earlier days, a copy of the 1905 Sanborn map depicting the Stonewall Jackson building and other structures located in the rear yard, and current pictures taken from 1518 W. Main St. looking northeast.