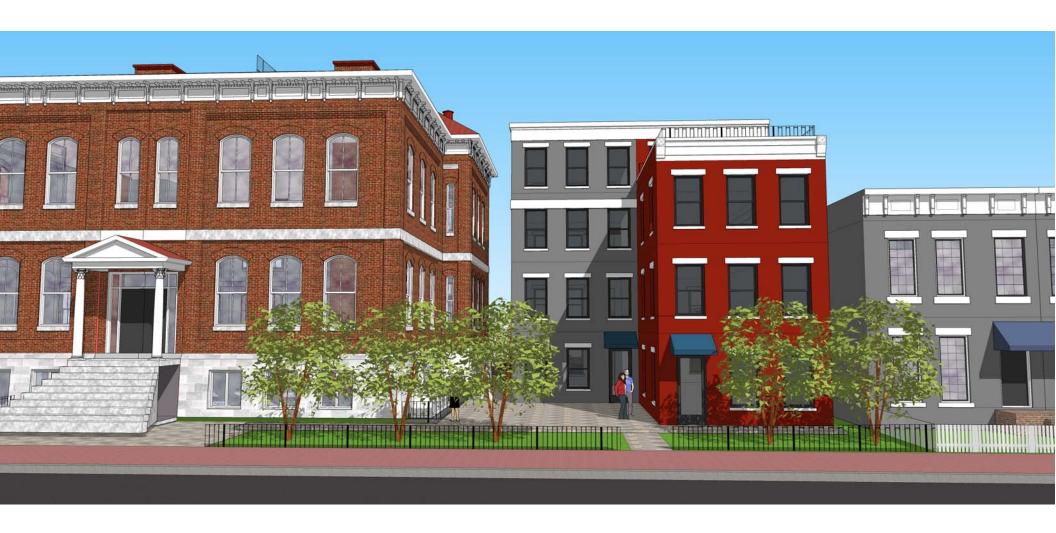

In response to the public comments at the last CAR meeting, as well as the recommendations of DHR staff, we have removed the glass stairwell component from the front elevation of the 1518 W. Main St. Building, added a glass stairwell addition to the north elevation of this building, reduced the height of the 1518 W. Main St. Building so that the top of the coping of this building is approximately 8 inches lower than the top of the coping of the Stonewall Jackson Building and approximately 11 feet lower than the top ridge of the roof of the Stonewall Jackson Building, and moved the grey West Building of the 1518 W. Main St. Building eight feet south, or toward Main St. This movement of the gray West Building of the 1518 W. Main St. Building, creates a view, approaching the Stonewall Jackson Building on Main St., facing west, of the entire front half of the East Elevation of the Stonewall Jackson Building, and a view, approaching from the alley facing west, of approximately one third of the rear half of the East Elevation of the Stonewall Jackson Building. In addition, this movement of the West Building of the 1518 W. Main St. Building creates a Rear Plaza measuring approximately 19 feet wide and 16 feet deep and a Front Plaza, 30' 4' wide and 24' 8' deep.

In addition, enhancements have been made to the fenestrations, windows, and walls of the rear, or north, and east and west elevations of the East and West Buildings of 1518.

Respectfully.

are included with ea