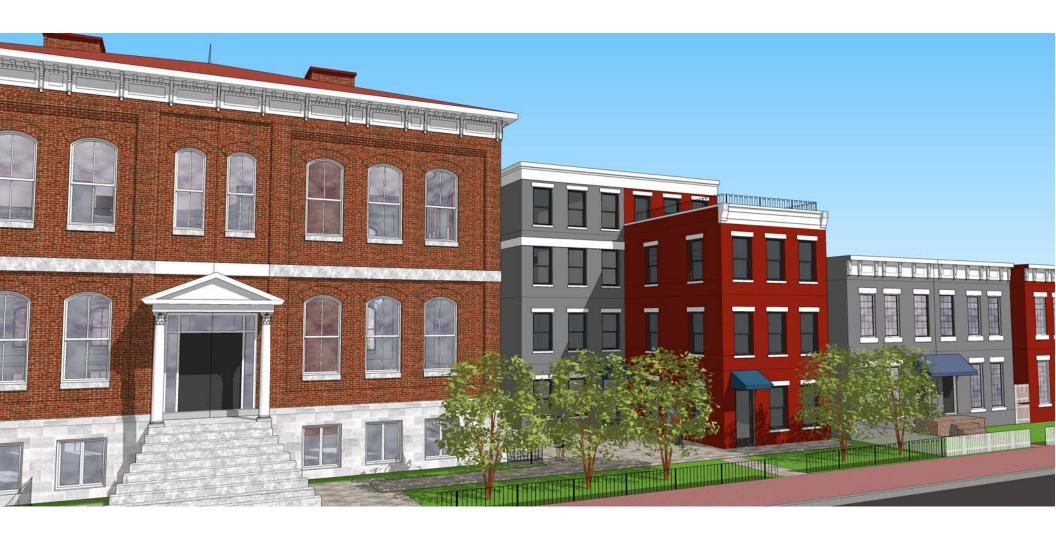

In response to the public comments at the last CAR meeting, as well as the recommendations of DHR staff, we have removed the glass stairwell component from the front elevation of the 1518 W. Main St. Building, added a glass stairwell addition to the north elevation of this building, reduced the height of the 1518 W. Main St. Building so that the top of the coping of this building is approximately 8 inches lower than the top of the coping of the Stonewall Jackson Building and approximately 11 feet lower than the top ridge of the roof of the Stonewall Jackson Building, and moved the grey West Building of the 1518 W. Main St. Building eight feet south, or toward Main St. This movement of the gray West Building of the 1518 W. Main St. Building, creates a view, approaching the Stonewall Jackson Building on Main St., facing west, of the entire front half of the East Elevation of the Stonewall Jackson Building, and a view, approaching from the alley facing west, of approximately one third of the rear half of the East Elevation of the Stonewall Jackson Building. In addition, this movement of the West Building of the 1518 W. Main St. Building creates a Rear Plaza measuring approximately 19 feet wide and 16 feet deep and a Front Plaza, 30' 4' wide and 24' 8' deep.

In addition, enhancements have been made to the fenestrations, windows, and walls of the rear, or north, and east and west elevations of the East and West Buildings of 1518.

Respectfully.

are included with ea