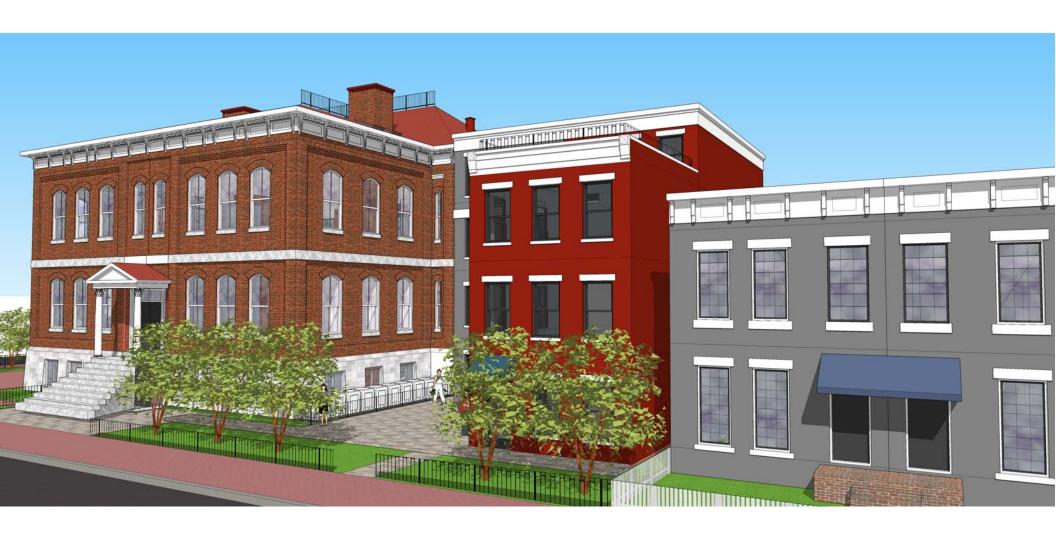

Re: 1518 W. Main Street/1520 W. Main Street, Richmond, VA

Dear Carey:

This letter is submitted as a part of our attached Revised Application, together with the 3D plans of 1518 & 1520 W. Main St. and the Final Architectural Plans for 1518 W. Main St., dated April 9, 2021, pictures taken of the front and rear of the Stonewall Jackson building during its earlier days, a copy of the 1905 Sanborn map depicting the Stonewall Jackson building and other structures located in the rear yard, and current pictures taken from 1518 W. Main St. looking northeast.

In response to the public comments at the last CAR meeting, as well as the recommendations of DHR staff, we have removed the glass stairwell component from the front elevation of the 1518 W. Main St. Building, added a glass stairwell addition to the north elevation of this building, reduced the height of the 1518 W. Main St. Building so that the top of the coping of this building is approximately 8 inches lower than the top of the coping of the Stonewall Jackson Building and approximately 11 feet lower than the top ridge of the roof of the Stonewall Jackson Building, and moved the grey West Building of the 1518 W. Main St. Building eight feet south, or toward Main St. This movement of the gray West Building of the 1518 W. Main St. Building, creates a view, approaching the Stonewall Jackson Building on Main St., facing west, of the entire front half of the East Elevation of the Stonewall Jackson Building, and a view, approaching from the alley facing west, of approximately one third of the rear half of the East Elevation of the Stonewall Jackson Building. In addition, this movement of the West Building of the 1518 W. Main St. Building creates a Rear Plaza measuring approximately 19 feet wide and 16 feet deep and a Front Plaza, 30' 4' wide and 24' 8' deep.

In addition, enhancements have been made to the fenestrations, windows, and walls of the rear, or north, and east and west elevations of the East and West Buildings of 1518.

Respectfully.

are included with ea