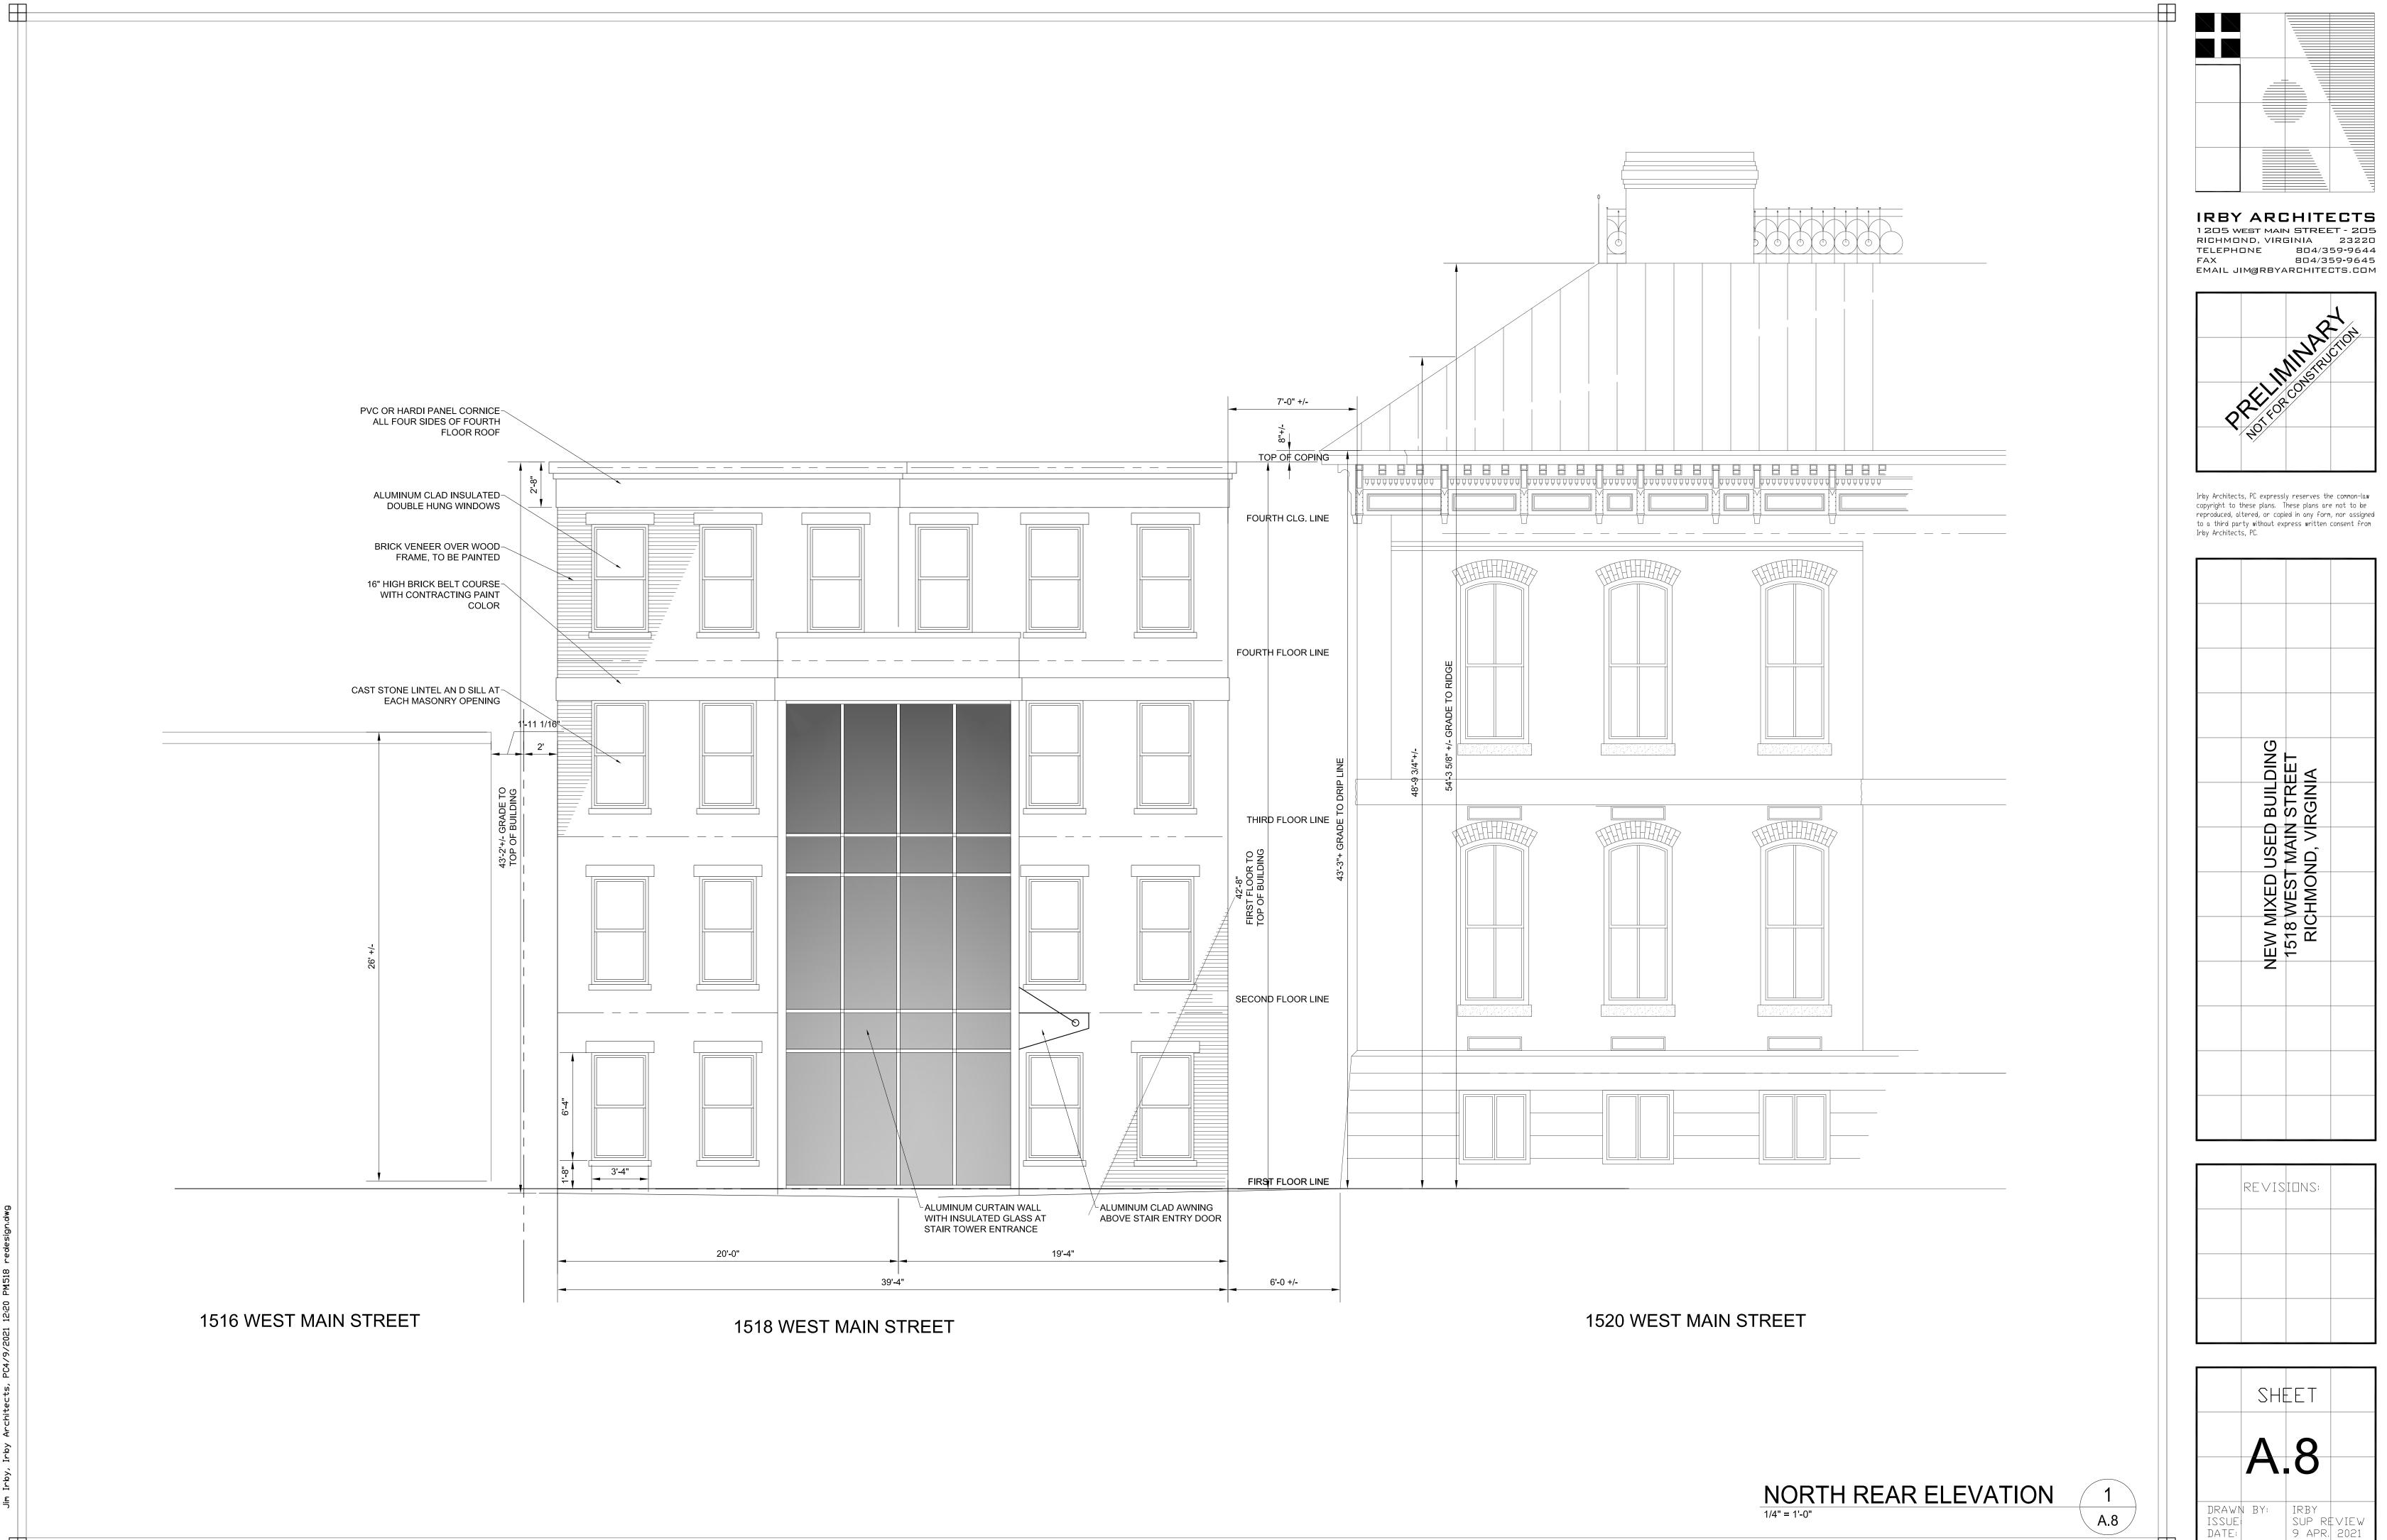

In response to the public comments at the last CAR meeting, as well as the recommendations of DHR staff, we have removed the glass stairwell component from the front elevation of the 1518 W. Main St. Building, added a glass stairwell addition to the north elevation of this building, reduced the height of the 1518 W. Main St. Building so that the top of the coping of this building is approximately 8 inches lower than the top of the coping of the Stonewall Jackson Building and approximately 11 feet lower than the top ridge of the roof of the Stonewall Jackson Building, and moved the grey West Building of the 1518 W. Main St. Building eight feet south, or toward Main St. This movement of the gray West Building of the 1518 W. Main St. Building, creates a view, approaching the Stonewall Jackson Building on Main St., facing west, of the entire front half of the East Elevation of the Stonewall Jackson Building, and a view, approaching from the alley facing west, of approximately one third of the rear half of the East Elevation of the Stonewall Jackson Building. In addition, this movement of the West Building of the 1518 W. Main St. Building creates a Rear Plaza measuring approximately 19 feet wide and 16 feet deep and a Front Plaza, 30' 4' wide and 24' 8' deep.

In addition, enhancements have been made to the fenestrations, windows, and walls of the rear, or north, and east and west elevations of the East and West Buildings of 1518.

Respectfully.

are included with ea