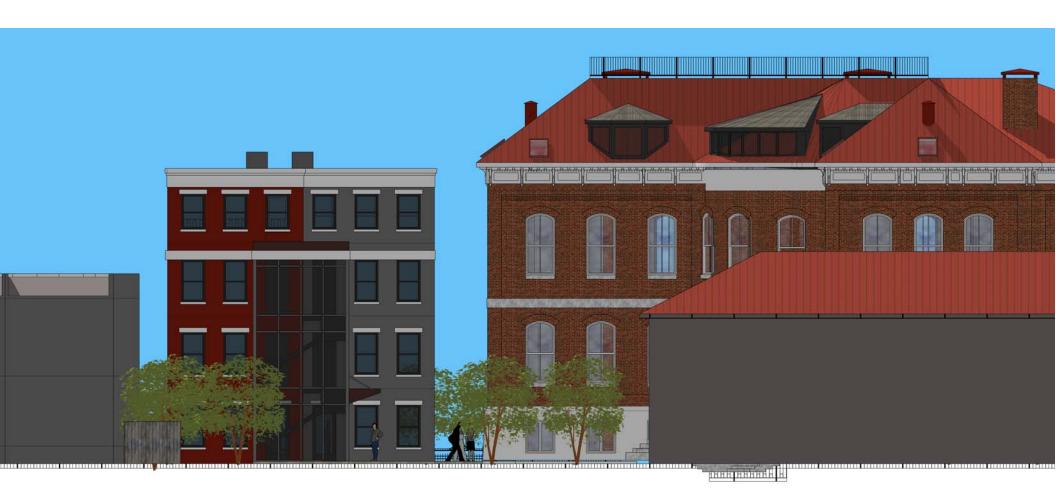

In response to the public comments at the last CAR meeting, as well as the recommendations of DHR staff, we have removed the glass stairwell component from the front elevation of the 1518 W. Main St. Building, added a glass stairwell addition to the north elevation of this building, reduced the height of the 1518 W. Main St. Building so that the top of the coping of this building is approximately 8 inches lower than the top of the coping of the Stonewall Jackson Building and approximately 11 feet lower than the top ridge of the roof of the Stonewall Jackson Building, and moved the grey West Building of the 1518 W. Main St. Building eight feet south, or toward Main St. This movement of the gray West Building of the 1518 W. Main St. Building, creates a view, approaching the Stonewall Jackson Building on Main St., facing west, of the entire front half of the East Elevation of the Stonewall Jackson Building, and a view, approaching from the alley facing west, of approximately one third of the rear half of the East Elevation of the Stonewall Jackson Building. In addition, this movement of the West Building of the 1518 W. Main St. Building creates a Rear Plaza measuring approximately 19 feet wide and 16 feet deep and a Front Plaza, 30' 4' wide and 24' 8' deep.

In addition, enhancements have been made to the fenestrations, windows, and walls of the rear, or north, and east and west elevations of the East and West Buildings of 1518.

Respectfully.

are included with ea