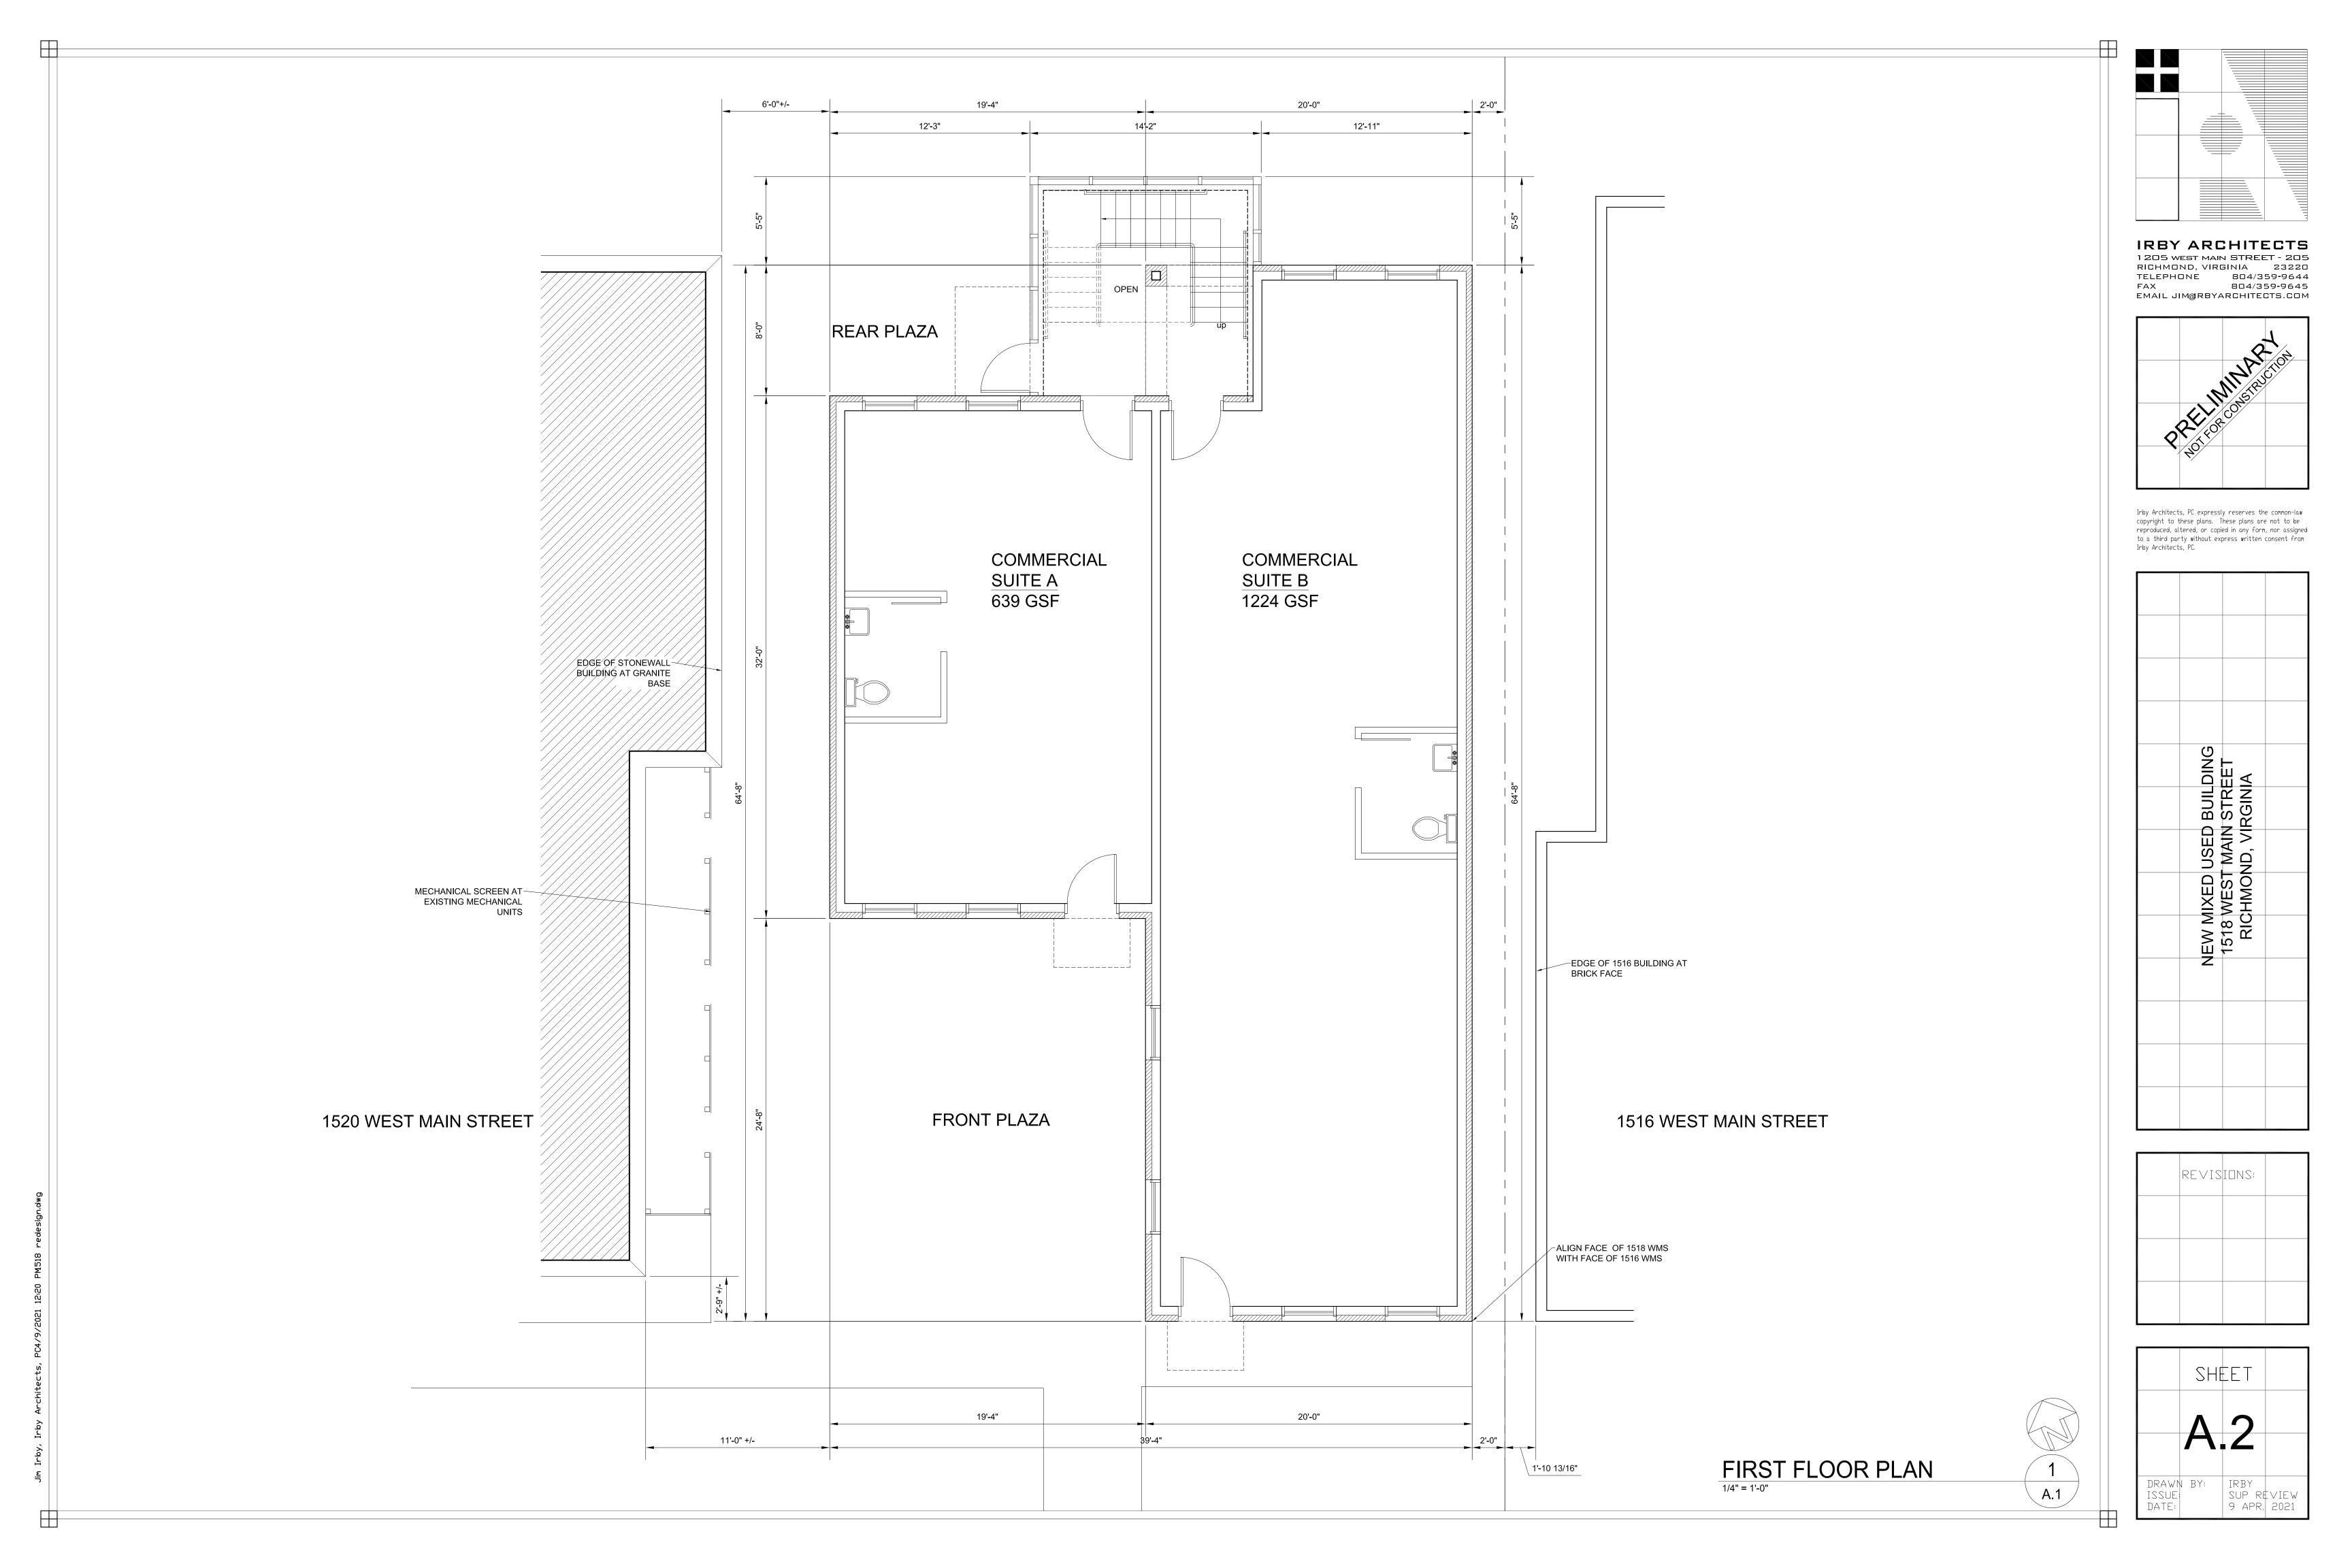

In response to the public comments at the last CAR meeting, as well as the recommendations of DHR staff, we have removed the glass stairwell component from the front elevation of the 1518 W. Main St. Building, added a glass stairwell addition to the north elevation of this building, reduced the height of the 1518 W. Main St. Building so that the top of the coping of this building is approximately 8 inches lower than the top of the coping of the Stonewall Jackson Building and approximately 11 feet lower than the top ridge of the roof of the Stonewall Jackson Building, and moved the grey West Building of the 1518 W. Main St. Building eight feet south, or toward Main St. This movement of the gray West Building of the 1518 W. Main St. Building, creates a view, approaching the Stonewall Jackson Building on Main St., facing west, of the entire front half of the East Elevation of the Stonewall Jackson Building, and a view, approaching from the alley facing west, of approximately one third of the rear half of the East Elevation of the Stonewall Jackson Building. In addition, this movement of the West Building of the 1518 W. Main St. Building creates a Rear Plaza measuring approximately 19 feet wide and 16 feet deep and a Front Plaza, 30' 4' wide and 24' 8' deep.

In addition, enhancements have been made to the fenestrations, windows, and walls of the rear, or north, and east and west elevations of the East and West Buildings of 1518.

Respectfully.

are included with ea