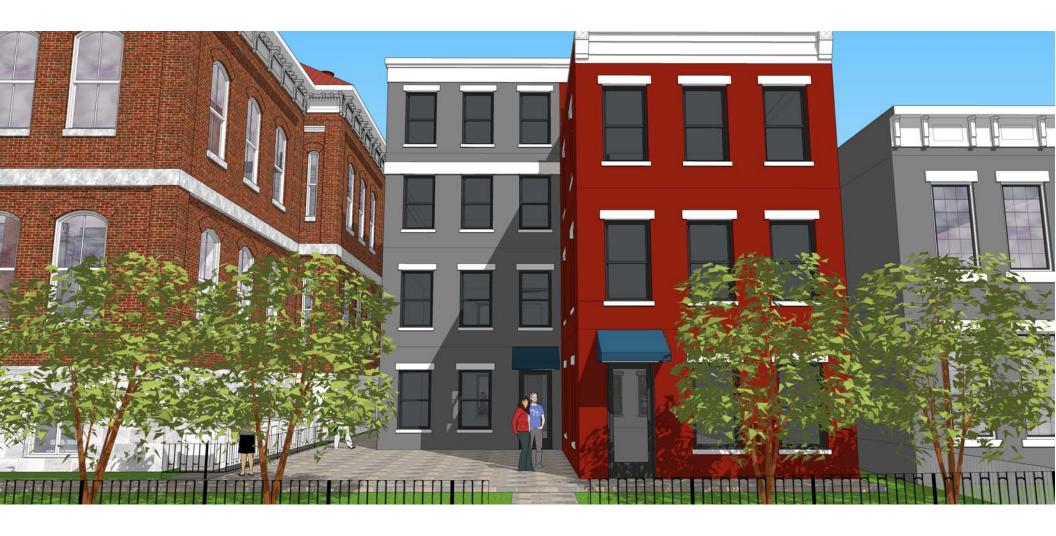

In response to the public comments at the last CAR meeting, as well as the recommendations of DHR staff, we have removed the glass stairwell component from the front elevation of the 1518 W. Main St. Building, added a glass stairwell addition to the north elevation of this building, reduced the height of the 1518 W. Main St. Building so that the top of the coping of this building is approximately 8 inches lower than the top of the coping of the Stonewall Jackson Building and approximately 11 feet lower than the top ridge of the roof of the Stonewall Jackson Building, and moved the grey West Building of the 1518 W. Main St. Building eight feet south, or toward Main St. This movement of the gray West Building of the 1518 W. Main St. Building, creates a view, approaching the Stonewall Jackson Building on Main St., facing west, of the entire front half of the East Elevation of the Stonewall Jackson Building, and a view, approaching from the alley facing west, of approximately one third of the rear half of the East Elevation of the Stonewall Jackson Building. In addition, this movement of the West Building of the 1518 W. Main St. Building creates a Rear Plaza measuring approximately 19 feet wide and 16 feet deep and a Front Plaza, 30' 4' wide and 24' 8' deep.

In addition, enhancements have been made to the fenestrations, windows, and walls of the rear, or north, and east and west elevations of the East and West Buildings of 1518.

Respectfully.

are included with ea