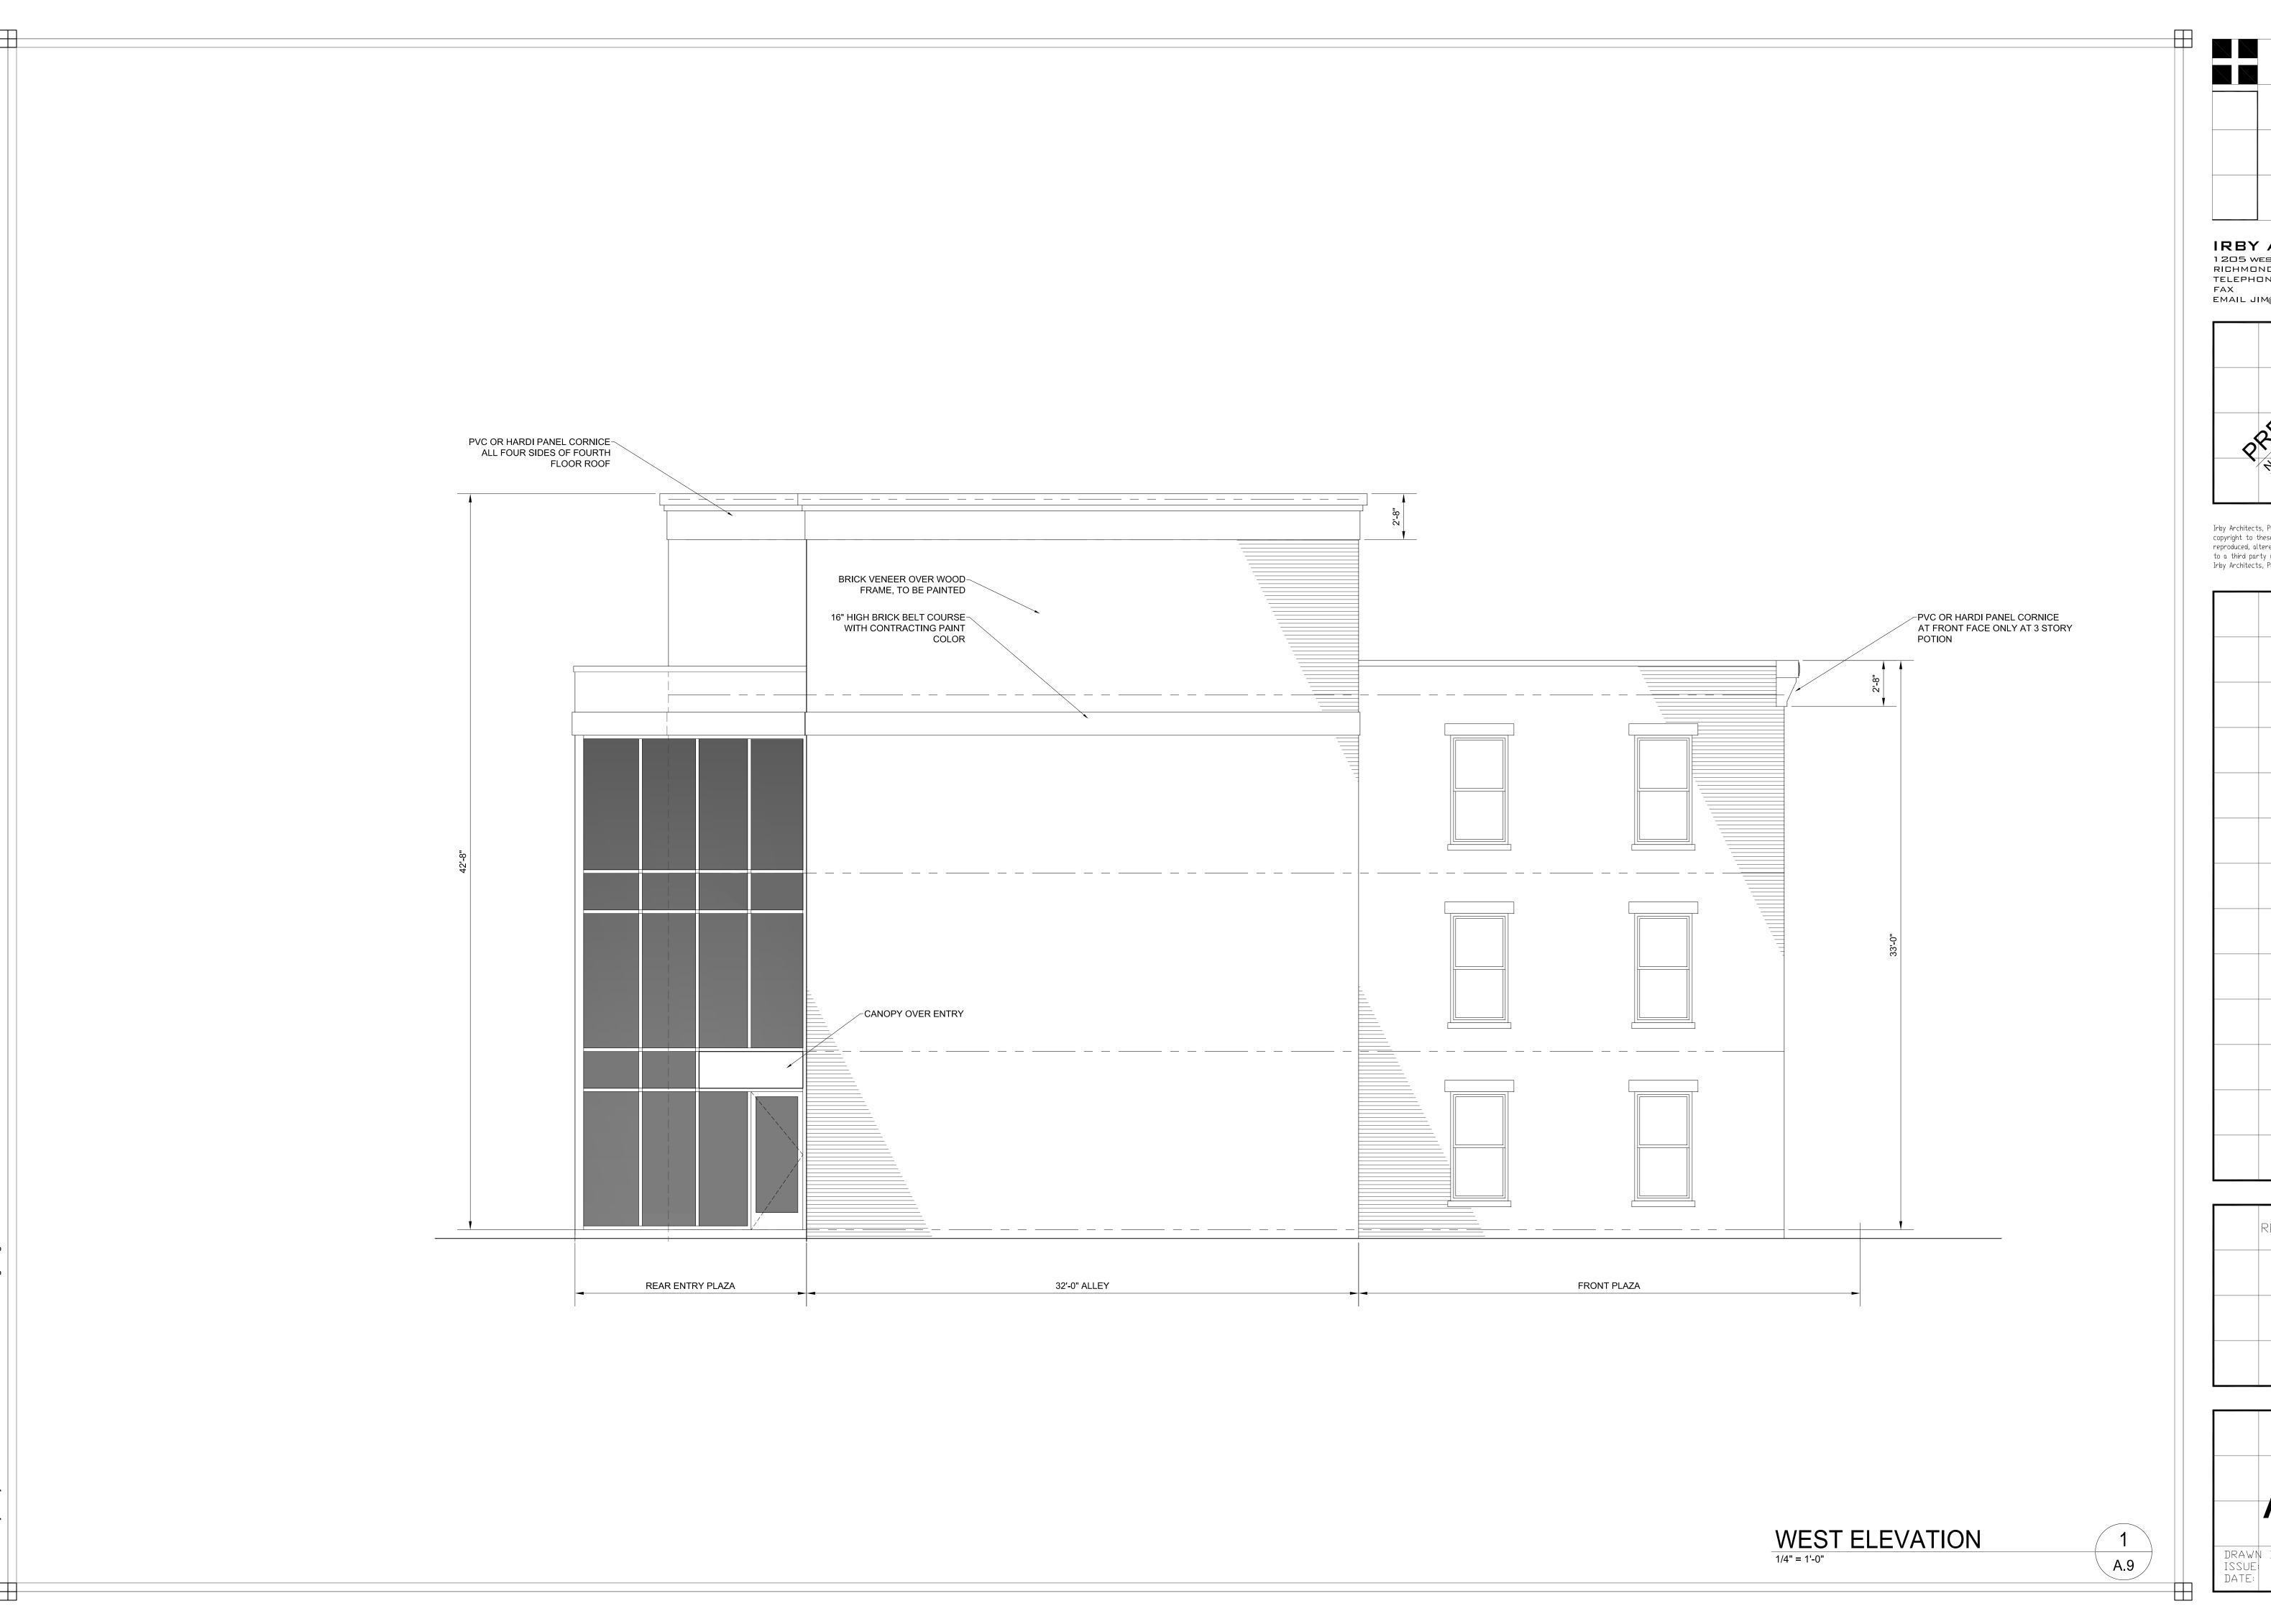

In response to the public comments at the last CAR meeting, as well as the recommendations of DHR staff, we have removed the glass stairwell component from the front elevation of the 1518 W. Main St. Building, added a glass stairwell addition to the north elevation of this building, reduced the height of the 1518 W. Main St. Building so that the top of the coping of this building is approximately 8 inches lower than the top of the coping of the Stonewall Jackson Building and approximately 11 feet lower than the top ridge of the roof of the Stonewall Jackson Building, and moved the grey West Building of the 1518 W. Main St. Building eight feet south, or toward Main St. This movement of the gray West Building of the 1518 W. Main St. Building, creates a view, approaching the Stonewall Jackson Building on Main St., facing west, of the entire front half of the East Elevation of the Stonewall Jackson Building, and a view, approaching from the alley facing west, of approximately one third of the rear half of the East Elevation of the Stonewall Jackson Building. In addition, this movement of the West Building of the 1518 W. Main St. Building creates a Rear Plaza measuring approximately 19 feet wide and 16 feet deep and a Front Plaza, 30' 4' wide and 24' 8' deep.

In addition, enhancements have been made to the fenestrations, windows, and walls of the rear, or north, and east and west elevations of the East and West Buildings of 1518.

Respectfully.

are included with ea