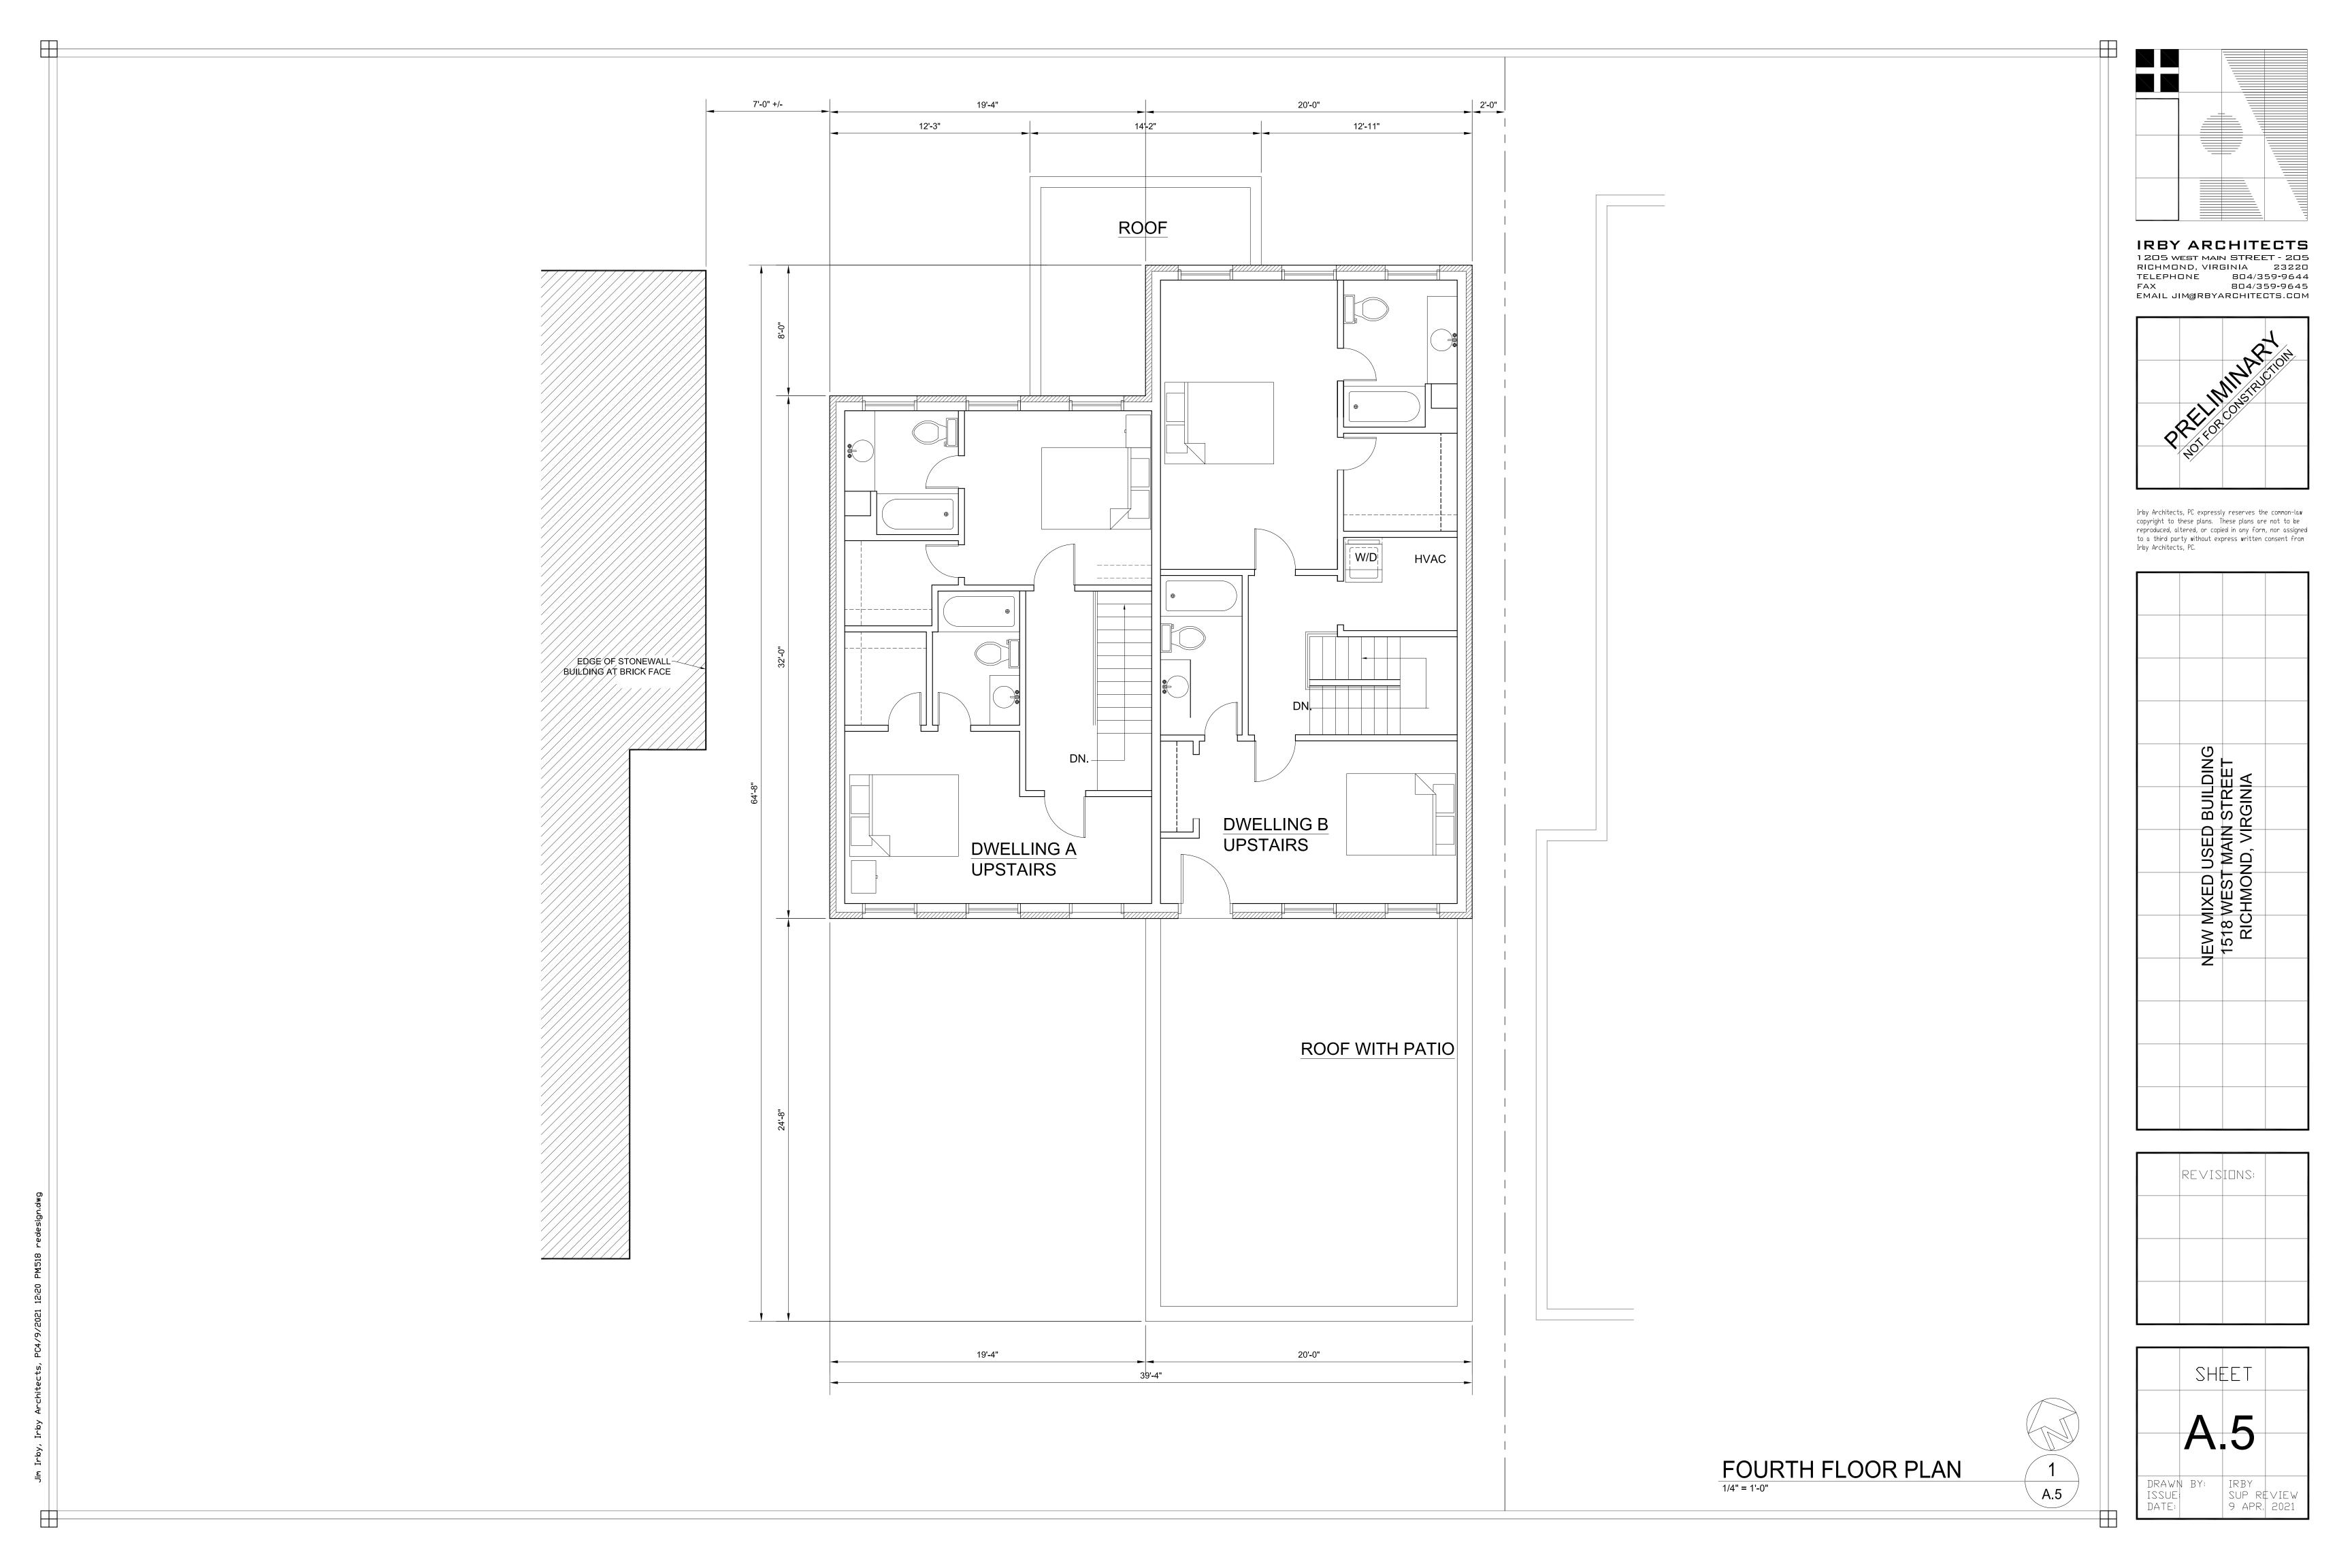

In addition, enhancements have been made to the fenestrations, windows, and walls of the rear, or north, and east and west elevations of the East and West Buildings of 1518.

Respectfully.

are included with ea