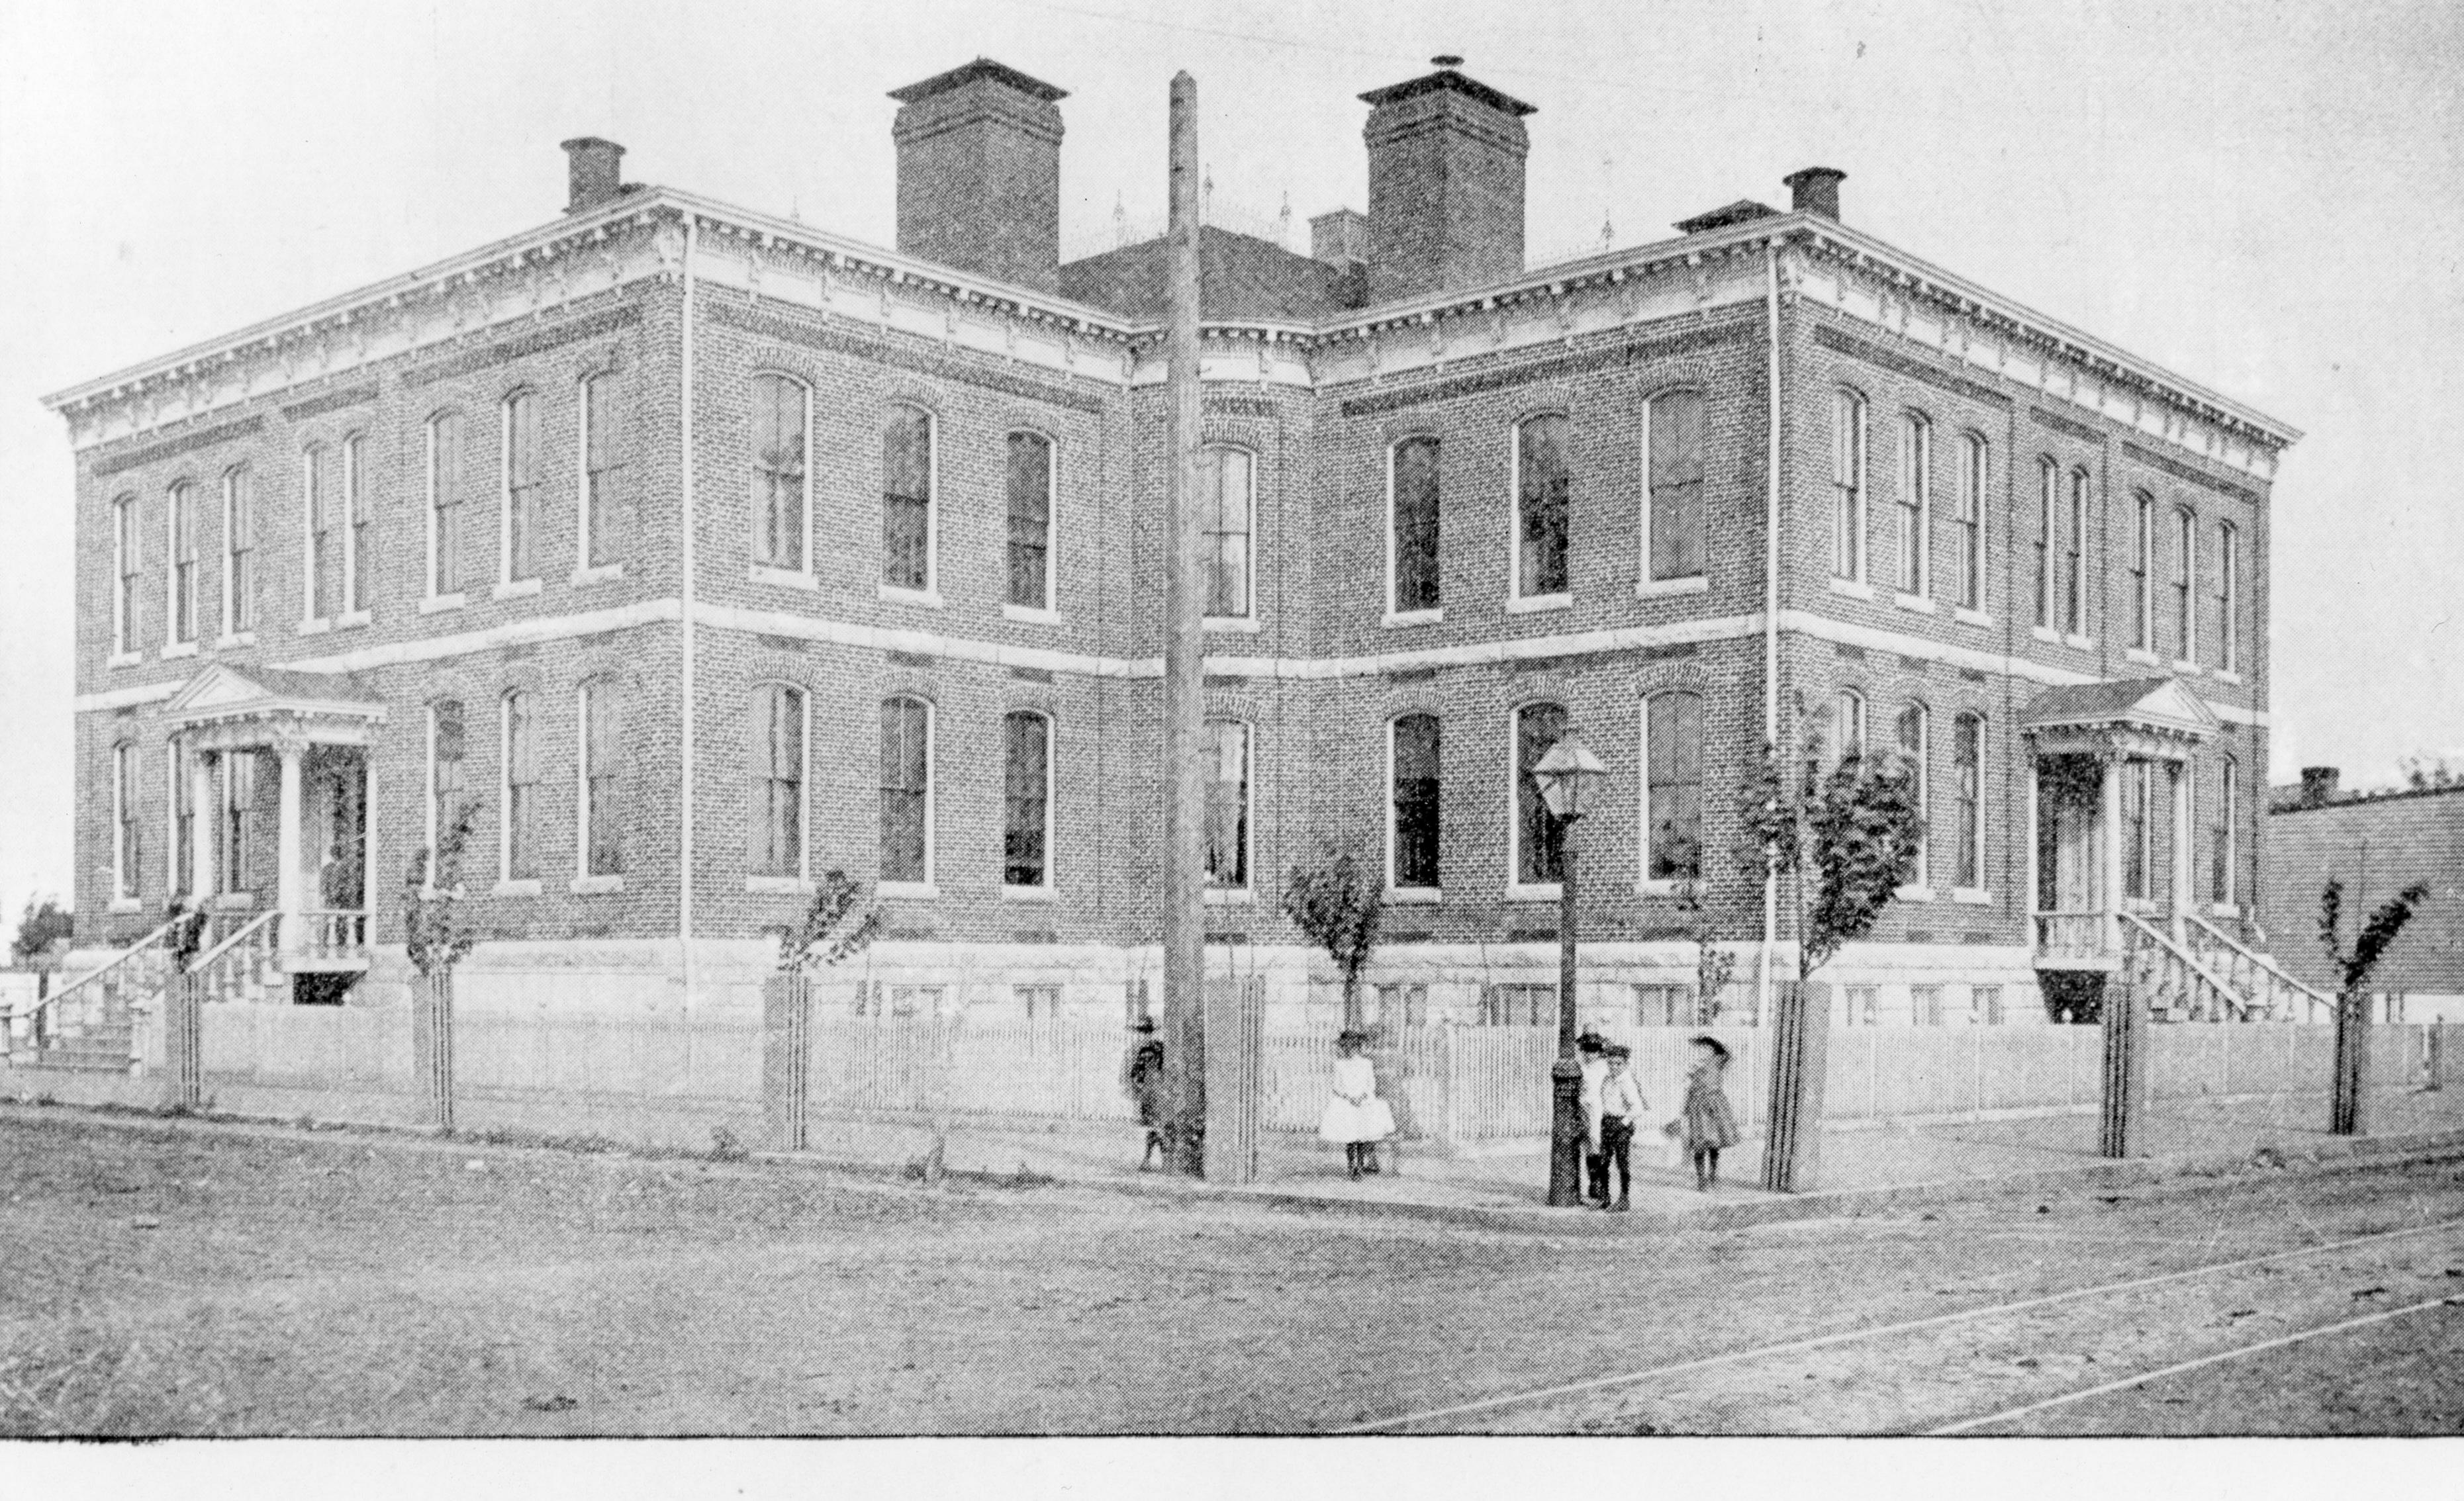

Re: 1518 W. Main Street/1520 W. Main Street, Richmond, VA

Dear Carey:

This letter is submitted as a part of our attached Revised Application, together with the 3D plans of 1518 & 1520 W. Main St. and the Final Architectural Plans for 1518 W. Main St., dated April 9, 2021, pictures taken of the front and rear of the Stonewall Jackson building during its earlier days, a copy of the 1905 Sanborn map depicting the Stonewall Jackson building and other structures located in the rear yard, and current pictures taken from 1518 W. Main St. looking northeast.

LOMBARDY SCHOOL.