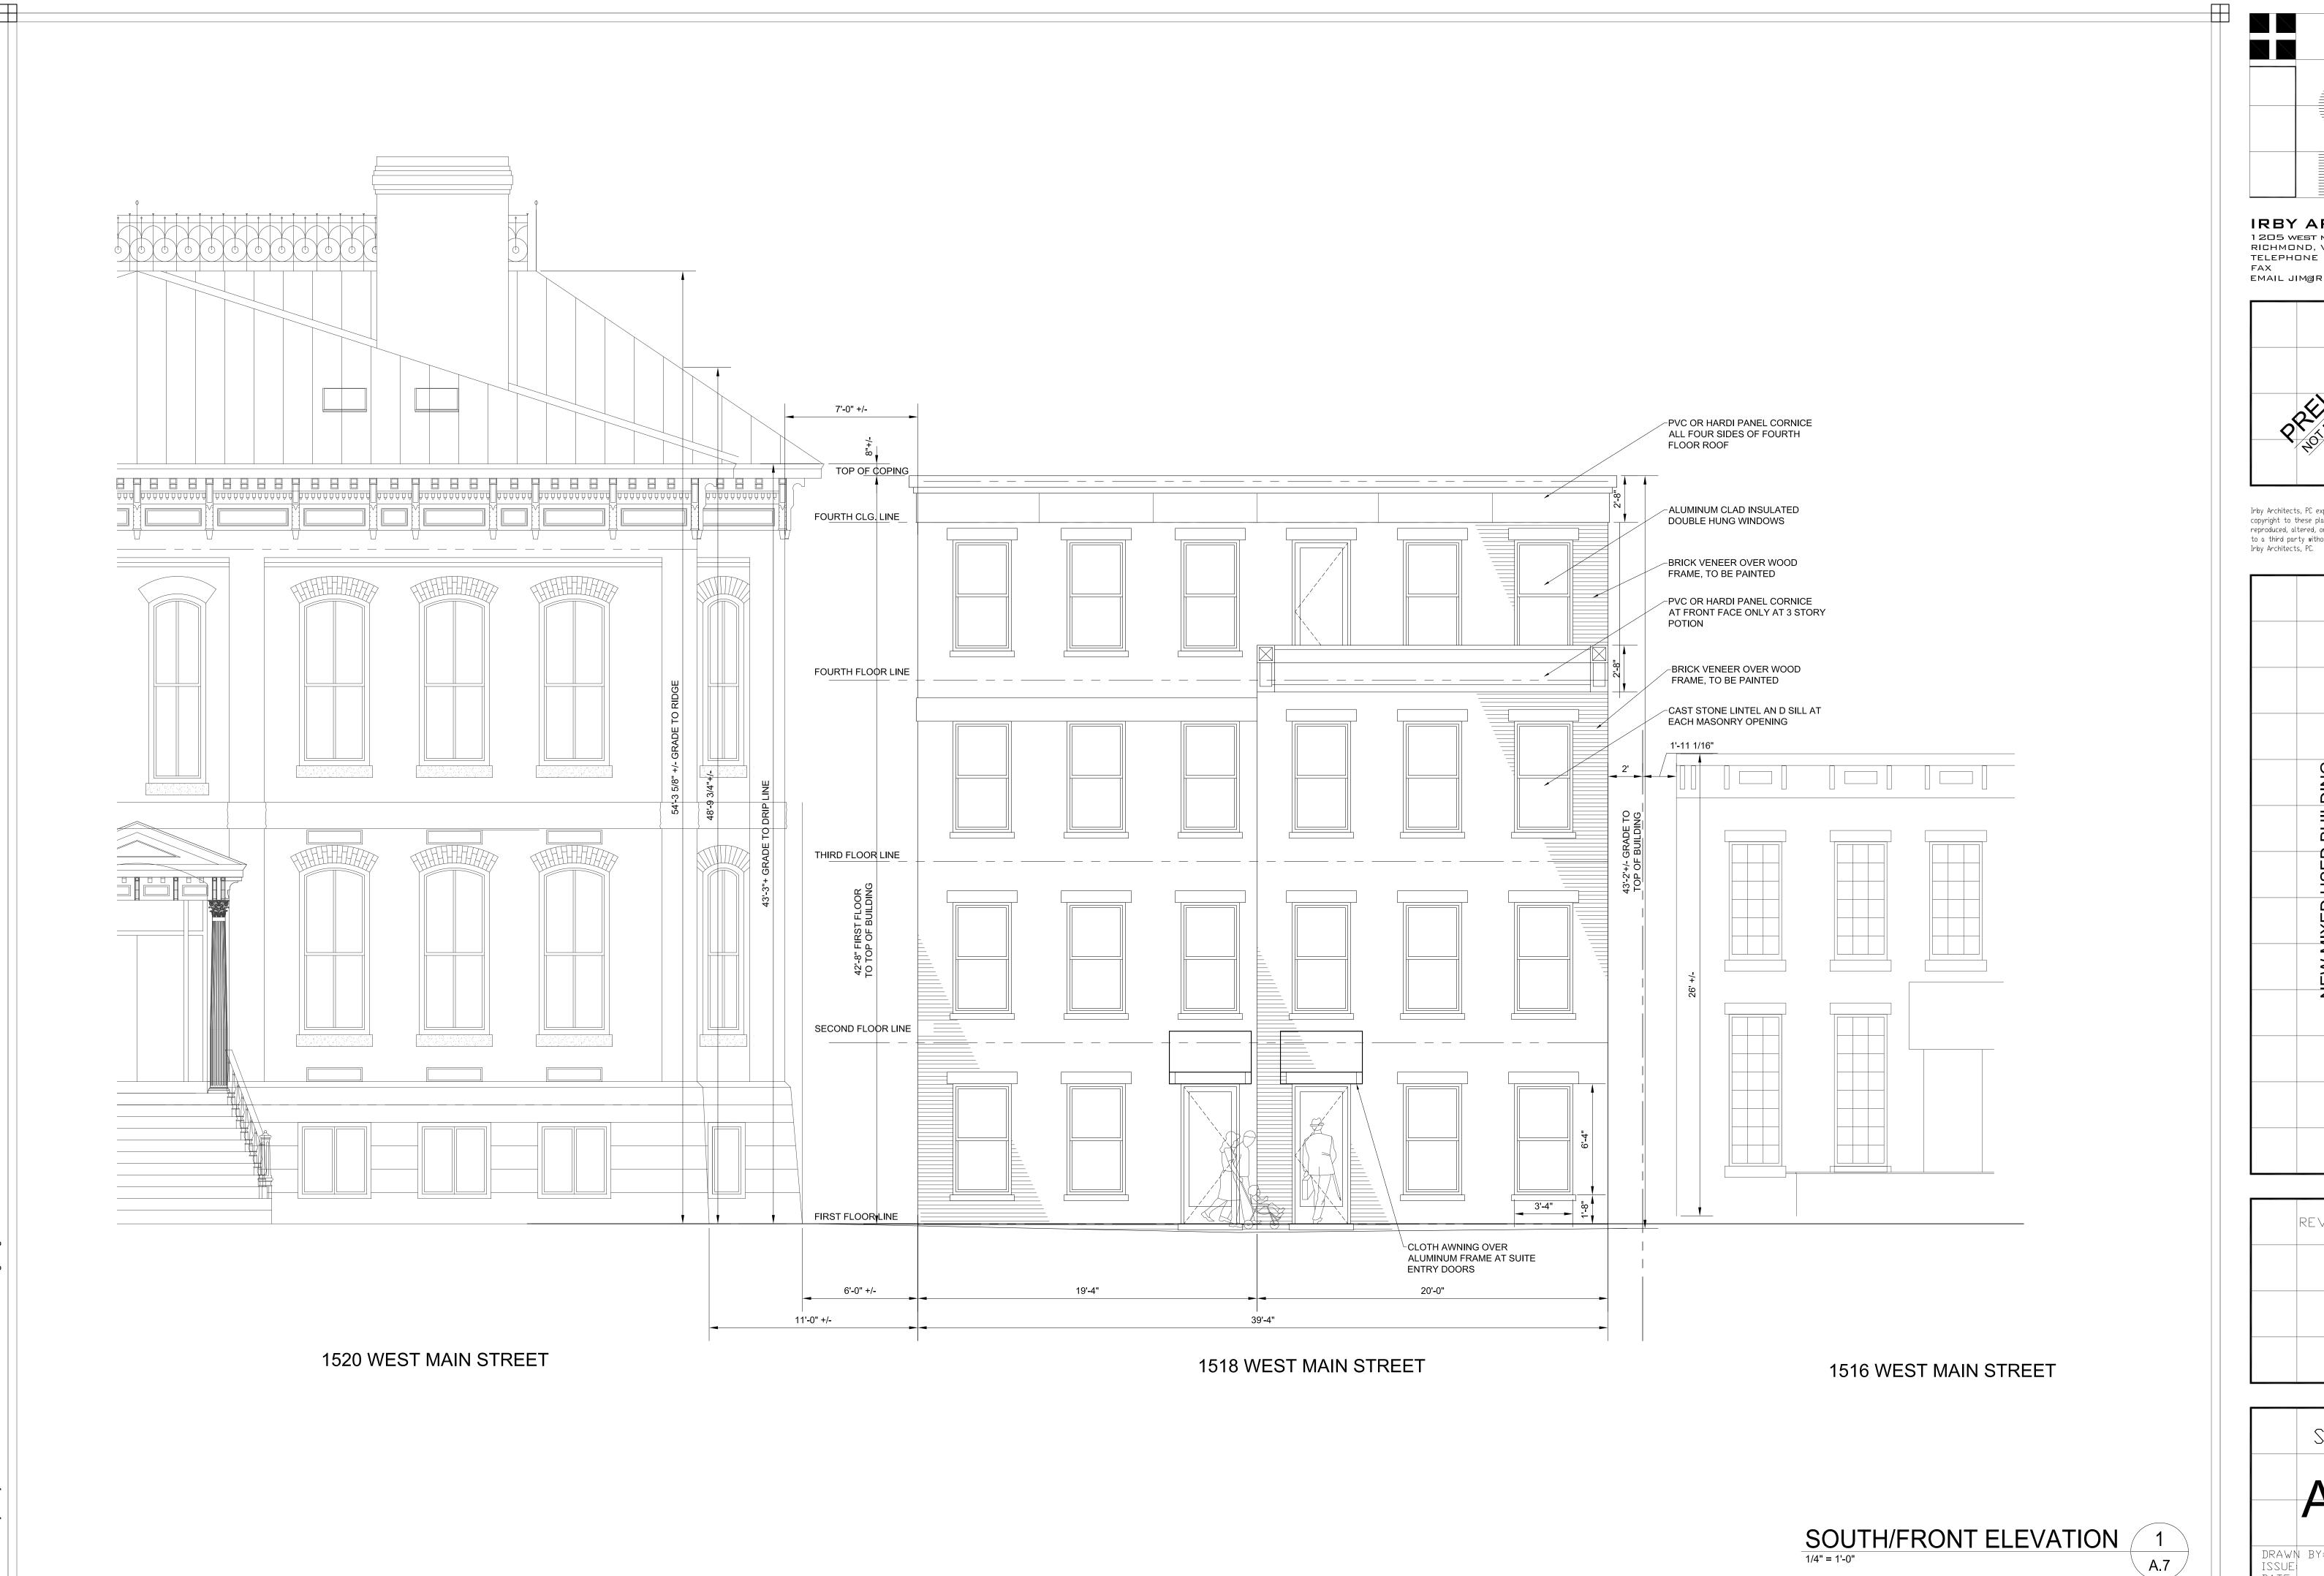

In response to the public comments at the last CAR meeting, as well as the recommendations of DHR staff, we have removed the glass stairwell component from the front elevation of the 1518 W. Main St. Building, added a glass stairwell addition to the north elevation of this building, reduced the height of the 1518 W. Main St. Building so that the top of the coping of this building is approximately 8 inches lower than the top of the coping of the Stonewall Jackson Building and approximately 11 feet lower than the top ridge of the roof of the Stonewall Jackson Building, and moved the grey West Building of the 1518 W. Main St. Building eight feet south, or toward Main St. This movement of the gray West Building of the 1518 W. Main St. Building, creates a view, approaching the Stonewall Jackson Building on Main St., facing west, of the entire front half of the East Elevation of the Stonewall Jackson Building, and a view, approaching from the alley facing west, of approximately one third of the rear half of the East Elevation of the Stonewall Jackson Building. In addition, this movement of the West Building of the 1518 W. Main St. Building creates a Rear Plaza measuring approximately 19 feet wide and 16 feet deep and a Front Plaza, 30' 4' wide and 24' 8' deep.