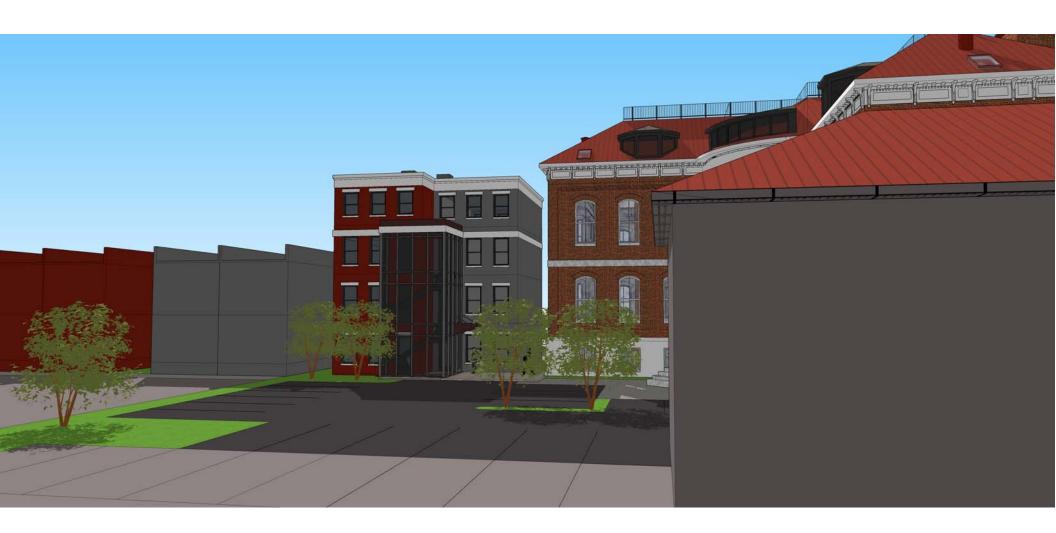

In response to the public comments at the last CAR meeting, as well as the recommendations of DHR staff, we have removed the glass stairwell component from the front elevation of the 1518 W. Main St. Building, added a glass stairwell addition to the north elevation of this building, reduced the height of the 1518 W. Main St. Building so that the top of the coping of this building is approximately 8 inches lower than the top of the coping of the Stonewall Jackson Building and approximately 11 feet lower than the top ridge of the roof of the Stonewall Jackson Building, and moved the grey West Building of the 1518 W. Main St. Building eight feet south, or toward Main St. This movement of the gray West Building of the 1518 W. Main St. Building, creates a view, approaching the Stonewall Jackson Building on Main St., facing west, of the entire front half of the East Elevation of the Stonewall Jackson Building, and a view, approaching from the alley facing west, of approximately one third of the rear half of the East Elevation of the Stonewall Jackson Building. In addition, this movement of the West Building of the 1518 W. Main St. Building creates a Rear Plaza measuring approximately 19 feet wide and 16 feet deep and a Front Plaza, 30' 4' wide and 24' 8' deep.

In addition, enhancements have been made to the fenestrations, windows, and walls of the rear, or north, and east and west elevations of the East and West Buildings of 1518.

Respectfully.

are included with ea