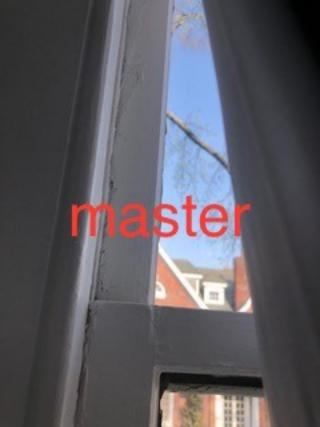

The windows I am seeking to replace are all upstairs on the second floor and located in the master bathroom and master bedroom.

The first set of eight windows I would like to replace are not original windows. They are all located in my master bathroom and align over 2/3rds of the walls in the bathroom. The bathroom was converted from a former sun room. These windows are hard to open, if not impossible, and I have had people try to fix them without

any success. In addition, because the windows are only single pane windows, which are in bad condition, the room temperature is either extremely hot in the summer or freezing in the winter. In the winter, when you step into the bathroom, it is like stepping outside into the cold and sometimes freezing weather. In the winter, I need to bundle up to go into my bathroom. I feel like I am taking a shower outside in the winter as it is so cold. In the summer, it is so hot that there are items in the bathroom that melt, so each season I have to rearrange my bathroom according to the temperature and move items in and out depending on whether they will freeze or melt. I dread using my bathroom when the temperatures are so extreme. The windows are just not functional for me to enjoy my bathroom or be a livable /functional space as it should be. Otherwise, it is a beautiful bathroom and it could be so much more enjoyable if I were able to replace the windows.