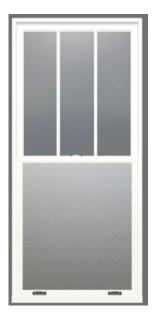

The windows I am seeking to replace are all upstairs on the second floor and located in the master bathroom and master bedroom.

The first set of eight windows I would like to replace are not original windows. They are all located in my master bathroom and align over 2/3rds of the walls in the bathroom. The bathroom was converted from a former sun room. These windows are hard to open, if not impossible, and I have had people try to fix them without

any success. In addition, because the windows are only single pane windows, which are in bad condition, the room temperature is either extremely hot in the summer or freezing in the winter. In the winter, when you step into the bathroom, it is like stepping outside into the cold and sometimes freezing weather. In the winter, I need to bundle up to go into my bathroom. I feel like I am taking a shower outside in the winter as it is so cold. In the summer, it is so hot that there are items in the bathroom that melt, so each season I have to rearrange my bathroom according to the temperature and move items in and out depending on whether they will freeze or melt. I dread using my bathroom when the temperatures are so extreme. The windows are just not functional for me to enjoy my bathroom or be a livable /functional space as it should be. Otherwise, it is a beautiful bathroom and it could be so much more enjoyable if I were able to replace the windows.

202 - 209 are not original to the home 210 - 211 are not visible