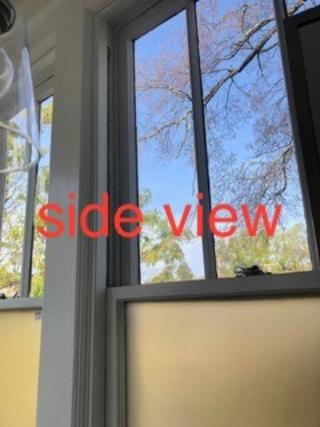

In addition, to changing these windows, there are three original windows in the master bedroom adjacent to the master bath. These are also difficult to open and I worry about my safety as well as my health. I have spent the last 2.5 years with sleepless nights and insomnia as the traffic and noise that is generated on Tilden and Monument. I have had to put soundproofing in the

bedroom windows to reduce some of the noise which poses a safety risk, in itself, besides being incredibly unattractive and potentially flammable. In addition, I sleep with uncomfortable bulky noise cancelling headphones every night to help reduce the noise. The insomnia has been most upsetting and my doctor has said it can have long term effects on my health and my capacities. There are nights I wake up in the middle of the night and the cars are so loud down monument that I think I am laying down in the middle of the street. When I purchase this lovely home, I never anticipated the level of noise coming from having single pane windows and how disruptive it would be to my life.