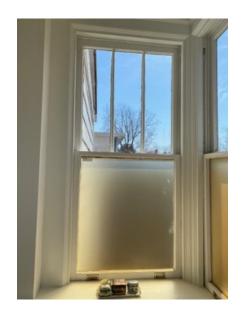

The windows I am seeking to replace are all upstairs on the second floor and located in the master bathroom and master bedroom.

The first set of eight windows I would like to replace are not original windows. They are all located in my master bathroom and align over 2/3rds of the walls in the bathroom. The bathroom was converted from a former sun room. These windows are hard to open, if not impossible, and I have had people try to fix them without

any success. In addition, because the windows are only single pane windows, which are in bad condition, the room temperature is either extremely hot in the summer or freezing in the winter. In the winter, when you step into the bathroom, it is like stepping outside into the cold and sometimes freezing weather. In the winter, I need to bundle up to go into my bathroom. I feel like I am taking a shower outside in the winter as it is so cold. In the summer, it is so hot that there are items in the bathroom that melt, so each season I have to rearrange my bathroom according to the temperature and move items in and out depending on whether they will freeze or melt. I dread using my bathroom when the temperatures are so extreme. The windows are just not functional for me to enjoy my bathroom or be a livable /functional space as it should be. Otherwise, it is a beautiful bathroom and it could be so much more enjoyable if I were able to replace the windows.

202 - 209 are not original to the home 210 - 211 are not visible