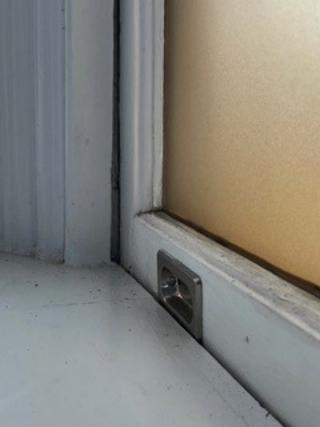

The windows I am seeking to replace are all upstairs on the second floor and located in the master bathroom and master bedroom.

The first set of eight windows I would like to replace are not original windows. They are all located in my master bathroom and align over 2/3rds of the walls in the bathroom. The bathroom was converted from a former sun room. These windows are hard to open, if not impossible, and I have had people try to fix them without

any success. In addition, because the windows are only single pane windows, which are in bad condition, the room temperature is either extremely hot in the summer or freezing in the winter. In the winter, when you step into the bathroom, it is like stepping outside into the cold and sometimes freezing weather. In the winter, I need to bundle up to go into my bathroom. I feel like I am taking a shower outside in the winter as it is so cold. In the summer, it is so hot that there are items in the bathroom that melt, so each season I have to rearrange my bathroom according to the temperature and move items in and out depending on whether they will freeze or melt. I dread using my bathroom when the temperatures are so extreme. The windows are just not functional for me to enjoy my bathroom or be a livable /functional space as it should be. Otherwise, it is a beautiful bathroom and it could be so much more enjoyable if I were able to replace the windows.

## Window Survey Form—Window Condition Report

| Window<br># | Window Condition                                      |
|-------------|-------------------------------------------------------|
| 201         | Inoperable, loose glass, outside noises & inefficient |
| 202         | Inoperable, loose glass, outside noises & inefficient |
| 203         | Inoperable, loose glass, outside noises & inefficient |
| 204         | Inoperable, loose glass, outside noises & inefficient |
| 205         | Inoperable, loose glass, outside noises & inefficient |
| 206         | Inoperable, loose glass, outside noises & inefficient |
| 207         | Inoperable, loose glass, outside noises & inefficient |
| 208         | Inoperable, loose glass, outside noises & inefficient |
| 209         | Inoperable, loose glass, outside noises & inefficient |
| 210         | Inoperable, loose glass, outside noises & inefficient |
| 211         | Inoperable, loose glass, outside noises & inefficient |
| 12          |                                                       |
| 13          |                                                       |
| 14          |                                                       |
| 15          |                                                       |
| 16          |                                                       |
| 17          |                                                       |
| 18          |                                                       |
| 19          |                                                       |
| 20          |                                                       |

202 - 209 are not original to the home 210 - 211 are not visible