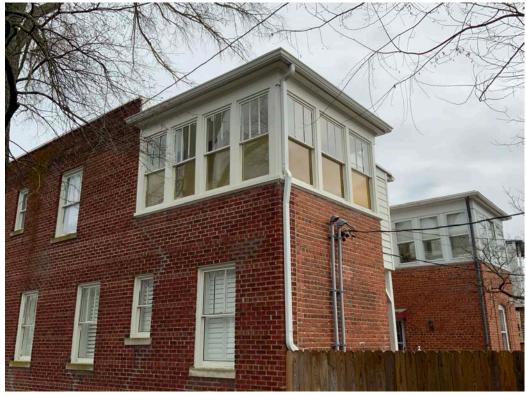

The windows I am seeking to replace are all upstairs on the second floor and located in the master bathroom and master bedroom.

The first set of eight windows I would like to replace are not original windows. They are all located in my master bathroom and align over 2/3rds of the walls in the bathroom. The bathroom was converted from a former sun room. These windows are hard to open, if not impossible, and I have had people try to fix them without

any success. In addition, because the windows are only single pane windows, which are in bad condition, the room temperature is either extremely hot in the summer or freezing in the winter. In the winter, when you step into the bathroom, it is like stepping outside into the cold and sometimes freezing weather. In the winter, I need to bundle up to go into my bathroom. I feel like I am taking a shower outside in the winter as it is so cold. In the summer, it is so hot that there are items in the bathroom that melt, so each season I have to rearrange my bathroom according to the temperature and move items in and out depending on whether they will freeze or melt. I dread using my bathroom when the temperatures are so extreme. The windows are just not functional for me to enjoy my bathroom or be a livable /functional space as it should be. Otherwise, it is a beautiful bathroom and it could be so much more enjoyable if I were able to replace the windows.