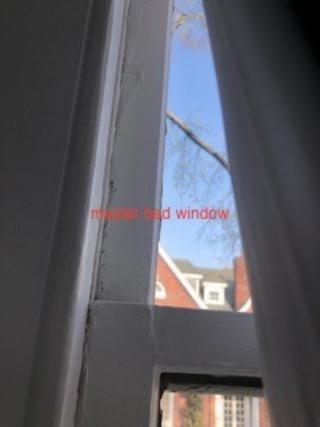

In addition, to changing these windows, there are three original windows in the master bedroom adjacent to the master bath. These are also difficult to open and I worry about my safety as well as my health. I have spent the last 2.5 years with sleepless nights and insomnia as the traffic and noise that is generated on Tilden and Monument. I have had to put soundproofing in the