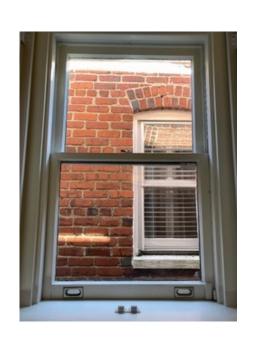

The windows I am seeking to replace are all upstairs on the second floor and located in the master bathroom and master bedroom.

The first set of eight windows I would like to replace are not original windows. They are all located in my master bathroom and align over 2/3rds of the walls in the bathroom. The bathroom was converted from a former sun room. These windows are hard to open, if not impossible, and I have had people try to fix them without

any success. In addition, because the windows are only single pane windows, which are in bad condition, the room temperature is either extremely hot in the summer or freezing in the winter. In the winter, when you step into the bathroom, it is like stepping outside into the cold and sometimes freezing weather. In the winter, I need to bundle up to go into my bathroom. I feel like I am taking a shower outside in the winter as it is so cold. In the summer, it is so hot that there are items in the bathroom that melt, so each season I have to rearrange my bathroom according to the temperature and move items in and out depending on whether they will freeze or melt. I dread using my bathroom when the temperatures are so extreme. The windows are just not functional for me to enjoy my bathroom or be a livable /functional space as it should be. Otherwise, it is a beautiful bathroom and it could be so much more enjoyable if I were able to replace the windows.