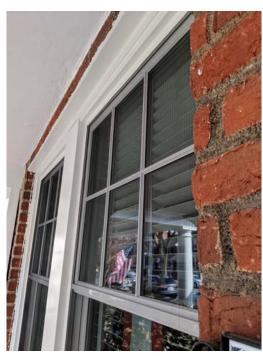

The windows I am seeking to replace are all upstairs on the second floor and located in the master bathroom and master bedroom.

The first set of eight windows I would like to replace are not original windows. They are all located in my master bathroom and align over 2/3rds of the walls in the bathroom. The bathroom was converted from a former sun room. These windows are hard to open, if not impossible, and I have had people try to fix them without

any success. In addition, because the windows are only single pane windows, which are in bad condition, the room temperature is either extremely hot in the summer or freezing in the winter. In the winter, when you step into the bathroom, it is like stepping outside into the cold and sometimes freezing weather. In the winter, I need to bundle up to go into my bathroom. I feel like I am taking a shower outside in the winter as it is so cold. In the summer, it is so hot that there are items in the bathroom that melt, so each season I have to rearrange my bathroom according to the temperature and move items in and out depending on whether they will freeze or melt. I dread using my bathroom when the temperatures are so extreme. The windows are just not functional for me to enjoy my bathroom or be a livable /functional space as it should be. Otherwise, it is a beautiful bathroom and it could be so much more enjoyable if I were able to replace the windows.

In addition, to changing these windows, there are three original windows in the master bedroom adjacent to the master bath. These are also difficult to open and I worry about my safety as well as my health. I have spent the last 2.5 years with sleepless nights and insomnia as the traffic and noise that is generated on Tilden and Monument. I have had to put soundproofing in the