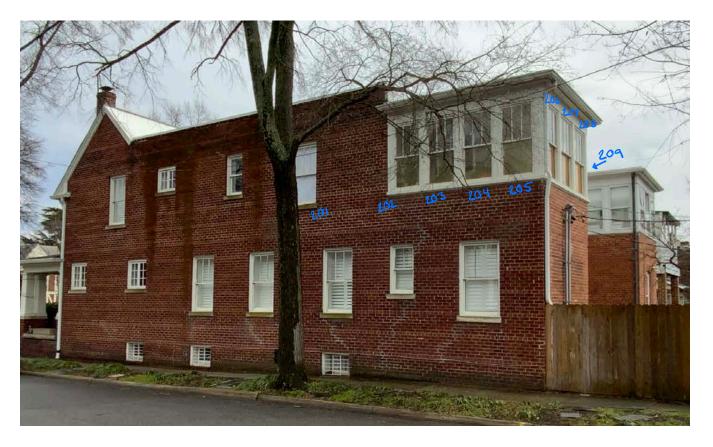

The windows I am seeking to replace are all upstairs on the second floor and located in the master bathroom and master bedroom.

The first set of eight windows I would like to replace are not original windows. They are all located in my master bathroom and align over 2/3rds of the walls in the bathroom. The bathroom was converted from a former sun room. These windows are hard to open, if not impossible, and I have had people try to fix them without

202 - 209 are not original to the home 210 - 211 are not visible