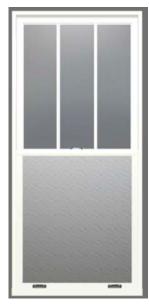

The windows I am seeking to replace are all upstairs on the second floor and located in the master bathroom and master bedroom.

The first set of eight windows I would like to replace are not original windows. They are all located in my master bathroom and align over 2/3rds of the walls in the bathroom. The bathroom was converted from a former sun room. These windows are hard to open, if not impossible, and I have had people try to fix them without

any success. In addition, because the windows are only single pane windows, which are in bad condition, the room temperature is either extremely hot in the summer or freezing in the winter. In the winter, when you step into the bathroom, it is like stepping outside into the cold and sometimes freezing weather. In the winter, I need to bundle up to go into my bathroom. I feel like I am taking a shower outside in the winter as it is so cold. In the summer, it is so hot that there are items in the bathroom that melt, so each season I have to rearrange my bathroom according to the temperature and move items in and out depending on whether they will freeze or melt. I dread using my bathroom when the temperatures are so extreme. The windows are just not functional for me to enjoy my bathroom or be a livable /functional space as it should be. Otherwise, it is a beautiful bathroom and it could be so much more enjoyable if I were able to replace the windows.

| ID#: | ROOM:    | DETAILS:                                                                                                                                                                                                                                                                                                                                                                              |
|------|----------|---------------------------------------------------------------------------------------------------------------------------------------------------------------------------------------------------------------------------------------------------------------------------------------------------------------------------------------------------------------------------------------|
| 103  | bathroom | Window: Double-Hung (DG), 1:1, Flat Sill, Insert Frame,                                                                                                                                                                                                                                                                                                                               |
|      |          | Traditional Checkrail, Exterior White, Interior White, Glass:                                                                                                                                                                                                                                                                                                                         |
|      |          | Sash 1: High Performance SmartSun Glass, No Pattern,                                                                                                                                                                                                                                                                                                                                  |
|      |          | Tempered Glass, Sash 2: High Performance SmartSun Glass,                                                                                                                                                                                                                                                                                                                              |
|      |          | Obscure, Tempered Glass, Hardware: Polished Chrome, Estate                                                                                                                                                                                                                                                                                                                            |
|      |          | Finish Recessed Hand Lift, Estate Finish Extra Recessed Hand                                                                                                                                                                                                                                                                                                                          |
|      |          | Lift, Screen: TruScene, Full Screen, Grille Style: Full Divided                                                                                                                                                                                                                                                                                                                       |
|      |          | Light (FDL with spacer), Permanently Applied Interior Wood                                                                                                                                                                                                                                                                                                                            |
|      |          | Grille, Grille Pattern: Sash 1: Colonial 3w x 1h, Sash 2: No                                                                                                                                                                                                                                                                                                                          |
|      |          | Grille, Misc: None                                                                                                                                                                                                                                                                                                                                                                    |
| 104  | bathroom | Window: Double-Hung (DG), 1:1, Flat Sill, Insert Frame,                                                                                                                                                                                                                                                                                                                               |
|      |          | Traditional Checkrail, Exterior White, Interior White, Glass:                                                                                                                                                                                                                                                                                                                         |
|      |          | maditional Checkfall, Exterior Write, Interior Write, Glass.                                                                                                                                                                                                                                                                                                                          |
|      |          | Sash 1: High Performance SmartSun Glass, No Pattern,                                                                                                                                                                                                                                                                                                                                  |
|      |          |                                                                                                                                                                                                                                                                                                                                                                                       |
|      |          | Sash 1: High Performance SmartSun Glass, No Pattern,                                                                                                                                                                                                                                                                                                                                  |
|      |          | Sash 1: High Performance SmartSun Glass, No Pattern, Tempered Glass, Sash 2: High Performance SmartSun Glass,                                                                                                                                                                                                                                                                         |
|      |          | Sash 1: High Performance SmartSun Glass, No Pattern, Tempered Glass, Sash 2: High Performance SmartSun Glass, Obscure, Tempered Glass, <b>Hardware:</b> Polished Chrome, Estate                                                                                                                                                                                                       |
|      |          | Sash 1: High Performance SmartSun Glass, No Pattern, Tempered Glass, Sash 2: High Performance SmartSun Glass, Obscure, Tempered Glass, <b>Hardware:</b> Polished Chrome, Estate Finish Recessed Hand Lift, Estate Finish Extra Recessed Hand                                                                                                                                          |
|      |          | Sash 1: High Performance SmartSun Glass, No Pattern, Tempered Glass, Sash 2: High Performance SmartSun Glass, Obscure, Tempered Glass, Hardware: Polished Chrome, Estate Finish Recessed Hand Lift, Estate Finish Extra Recessed Hand Lift, Screen: TruScene, Full Screen, Grille Style: Full Divided                                                                                 |
|      |          | Sash 1: High Performance SmartSun Glass, No Pattern, Tempered Glass, Sash 2: High Performance SmartSun Glass, Obscure, Tempered Glass, <b>Hardware:</b> Polished Chrome, Estate Finish Recessed Hand Lift, Estate Finish Extra Recessed Hand Lift, <b>Screen:</b> TruScene, Full Screen, <b>Grille Style:</b> Full Divided Light (FDL with spacer), Permanently Applied Interior Wood |