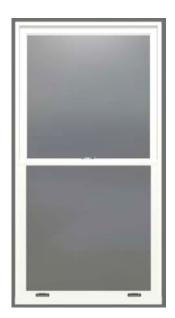

The windows I am seeking to replace are all upstairs on the second floor and located in the master bathroom and master bedroom.

The first set of eight windows I would like to replace are not original windows. They are all located in my master bathroom and align over 2/3rds of the walls in the bathroom. The bathroom was converted from a former sun room. These windows are hard to open, if not impossible, and I have had people try to fix them without

any success. In addition, because the windows are only single pane windows, which are in bad condition, the room temperature is either extremely hot in the summer or freezing in the winter. In the winter, when you step into the bathroom, it is like stepping outside into the cold and sometimes freezing weather. In the winter, I need to bundle up to go into my bathroom. I feel like I am taking a shower outside in the winter as it is so cold. In the summer, it is so hot that there are items in the bathroom that melt, so each season I have to rearrange my bathroom according to the temperature and move items in and out depending on whether they will freeze or melt. I dread using my bathroom when the temperatures are so extreme. The windows are just not functional for me to enjoy my bathroom or be a livable /functional space as it should be. Otherwise, it is a beautiful bathroom and it could be so much more enjoyable if I were able to replace the windows.

In addition, to changing these windows, there are three original windows in the master bedroom adjacent to the master bath. These are also difficult to open and I worry about my safety as well as my health. I have spent the last 2.5 years with sleepless nights and insomnia as the traffic and noise that is generated on Tilden and Monument. I have had to put soundproofing in the