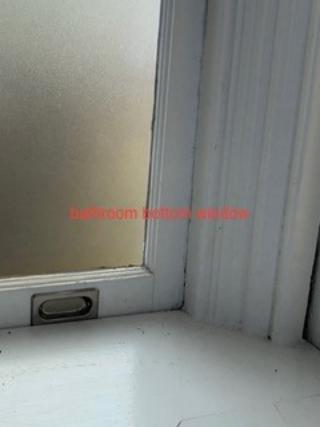

The windows I am seeking to replace are all upstairs on the second floor and located in the master bathroom and master bedroom.

The first set of eight windows I would like to replace are not original windows. They are all located in my master bathroom and align over 2/3rds of the walls in the bathroom. The bathroom was converted from a former sun room. These windows are hard to open, if not impossible, and I have had people try to fix them without

any success. In addition, because the windows are only single pane windows, which are in bad condition, the room temperature is either extremely hot in the summer or freezing in the winter. In the winter, when you step into the bathroom, it is like stepping outside into the cold and sometimes freezing weather. In the winter, I need to bundle up to go into my bathroom. I feel like I am taking a shower outside in the winter as it is so cold. In the summer, it is so hot that there are items in the bathroom that melt, so each season I have to rearrange my bathroom according to the temperature and move items in and out depending on whether they will freeze or melt. I dread using my bathroom when the temperatures are so extreme. The windows are just not functional for me to enjoy my bathroom or be a livable /functional space as it should be. Otherwise, it is a beautiful bathroom and it could be so much more enjoyable if I were able to replace the windows.