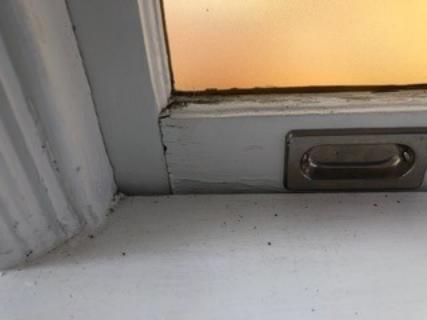

The windows I am seeking to replace are all upstairs on the second floor and located in the master bathroom and master bedroom.

The first set of eight windows I would like to replace are not original windows. They are all located in my master bathroom and align over 2/3rds of the walls in the bathroom. The bathroom was converted from a former sun room. These windows are hard to open, if not impossible, and I have had people try to fix them without

any success. In addition, because the windows are only single pane windows, which are in bad condition, the room temperature is either extremely hot in the summer or freezing in the winter. In the winter, when you step into the bathroom, it is like stepping outside into the cold and sometimes freezing weather. In the winter, I need to bundle up to go into my bathroom. I feel like I am taking a shower outside in the winter as it is so cold. In the summer, it is so hot that there are items in the bathroom that melt, so each season I have to rearrange my bathroom according to the temperature and move items in and out depending on whether they will freeze or melt. I dread using my bathroom when the temperatures are so extreme. The windows are just not functional for me to enjoy my bathroom or be a livable /functional space as it should be. Otherwise, it is a beautiful bathroom and it could be so much more enjoyable if I were able to replace the windows.

## Window Survey Form—Window Condition Report

| Window<br># | Window Condition                                      |
|-------------|-------------------------------------------------------|
| 201         | Inoperable, loose glass, outside noises & inefficient |
| 202         | Inoperable, loose glass, outside noises & inefficient |
| 203         | Inoperable, loose glass, outside noises & inefficient |
| 204         | Inoperable, loose glass, outside noises & inefficient |
| 205         | Inoperable, loose glass, outside noises & inefficient |
| 206         | Inoperable, loose glass, outside noises & inefficient |
| 207         | Inoperable, loose glass, outside noises & inefficient |
| 208         | Inoperable, loose glass, outside noises & inefficient |
| 209         | Inoperable, loose glass, outside noises & inefficient |
| 210         | Inoperable, loose glass, outside noises & inefficient |
| 211         | Inoperable, loose glass, outside noises & inefficient |
| 12          |                                                       |
| 13          |                                                       |
| 14          |                                                       |
| 15          |                                                       |
| 16          |                                                       |
| 17          |                                                       |
| 18          |                                                       |
| 19          |                                                       |
| 20          |                                                       |

202 - 209 are not original to the home 210 - 211 are not visible