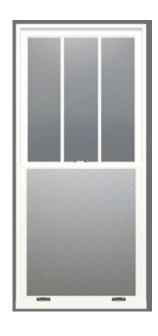

The windows I am seeking to replace are all upstairs on the second floor and located in the master bathroom and master bedroom.

The first set of eight windows I would like to replace are not original windows. They are all located in my master bathroom and align over 2/3rds of the walls in the bathroom. The bathroom was converted from a former sun room. These windows are hard to open, if not impossible, and I have had people try to fix them without

any success. In addition, because the windows are only single pane windows, which are in bad condition, the room temperature is either extremely hot in the summer or freezing in the winter. In the winter, when you step into the bathroom, it is like stepping outside into the cold and sometimes freezing weather. In the winter, I need to bundle up to go into my bathroom. I feel like I am taking a shower outside in the winter as it is so cold. In the summer, it is so hot that there are items in the bathroom that melt, so each season I have to rearrange my bathroom according to the temperature and move items in and out depending on whether they will freeze or melt. I dread using my bathroom when the temperatures are so extreme. The windows are just not functional for me to enjoy my bathroom or be a livable /functional space as it should be. Otherwise, it is a beautiful bathroom and it could be so much more enjoyable if I were able to replace the windows.

202 - 209 are not original to the home 210 - 211 are not visible