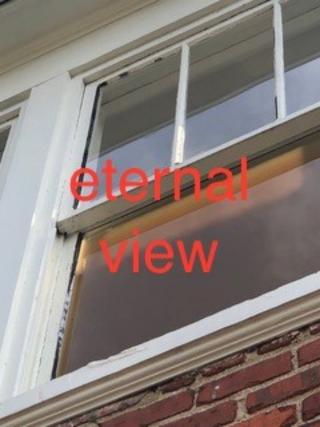

The windows I am seeking to replace are all upstairs on the second floor and located in the master bathroom and master bedroom.

The first set of eight windows I would like to replace are not original windows. They are all located in my master bathroom and align over 2/3rds of the walls in the bathroom. The bathroom was converted from a former sun room. These windows are hard to open, if not impossible, and I have had people try to fix them without

any success. In addition, because the windows are only single pane windows, which are in bad condition, the room temperature is either extremely hot in the summer or freezing in the winter. In the winter, when you step into the bathroom, it is like stepping outside into the cold and sometimes freezing weather. In the winter, I need to bundle up to go into my bathroom. I feel like I am taking a shower outside in the winter as it is so cold. In the summer, it is so hot that there are items in the bathroom that melt, so each season I have to rearrange my bathroom according to the temperature and move items in and out depending on whether they will freeze or melt. I dread using my bathroom when the temperatures are so extreme. The windows are just not functional for me to enjoy my bathroom or be a livable /functional space as it should be. Otherwise, it is a beautiful bathroom and it could be so much more enjoyable if I were able to replace the windows.