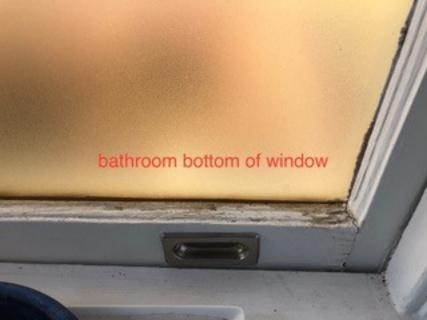

The windows I am seeking to replace are all upstairs on the second floor and located in the master bathroom and master bedroom.

The first set of eight windows I would like to replace are not original windows. They are all located in my master bathroom and align over 2/3rds of the walls in the bathroom. The bathroom was converted from a former sun room. These windows are hard to open, if not impossible, and I have had people try to fix them without

any success. In addition, because the windows are only single pane windows, which are in bad condition, the room temperature is either extremely hot in the summer or freezing in the winter. In the winter, when you step into the bathroom, it is like stepping outside into the cold and sometimes freezing weather. In the winter, I need to bundle up to go into my bathroom. I feel like I am taking a shower outside in the winter as it is so cold. In the summer, it is so hot that there are items in the bathroom that melt, so each season I have to rearrange my bathroom according to the temperature and move items in and out depending on whether they will freeze or melt. I dread using my bathroom when the temperatures are so extreme. The windows are just not functional for me to enjoy my bathroom or be a livable /functional space as it should be. Otherwise, it is a beautiful bathroom and it could be so much more enjoyable if I were able to replace the windows.