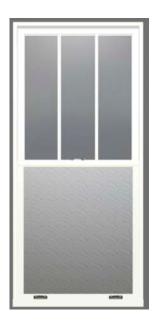

The windows I am seeking to replace are all upstairs on the second floor and located in the master bathroom and master bedroom.

The first set of eight windows I would like to replace are not original windows. They are all located in my master bathroom and align over 2/3rds of the walls in the bathroom. The bathroom was converted from a former sun room. These windows are hard to open, if not impossible, and I have had people try to fix them without

any success. In addition, because the windows are only single pane windows, which are in bad condition, the room temperature is either extremely hot in the summer or freezing in the winter. In the winter, when you step into the bathroom, it is like stepping outside into the cold and sometimes freezing weather. In the winter, I need to bundle up to go into my bathroom. I feel like I am taking a shower outside in the winter as it is so cold. In the summer, it is so hot that there are items in the bathroom that melt, so each season I have to rearrange my bathroom according to the temperature and move items in and out depending on whether they will freeze or melt. I dread using my bathroom when the temperatures are so extreme. The windows are just not functional for me to enjoy my bathroom or be a livable /functional space as it should be. Otherwise, it is a beautiful bathroom and it could be so much more enjoyable if I were able to replace the windows.

202 - 209 are not original to the home 210 - 211 are not visible