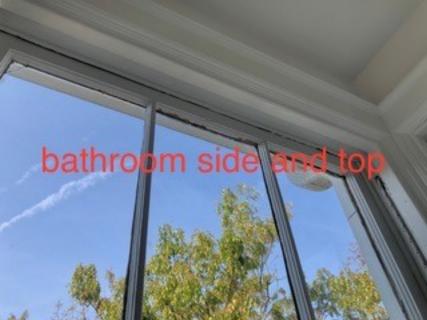

The windows I am seeking to replace are all upstairs on the second floor and located in the master bathroom and master bedroom.

The first set of eight windows I would like to replace are not original windows. They are all located in my master bathroom and align over 2/3rds of the walls in the bathroom. The bathroom was converted from a former sun room. These windows are hard to open, if not impossible, and I have had people try to fix them without

any success. In addition, because the windows are only single pane windows, which are in bad condition, the room temperature is either extremely hot in the summer or freezing in the winter. In the winter, when you step into the bathroom, it is like stepping outside into the cold and sometimes freezing weather. In the winter, I need to bundle up to go into my bathroom. I feel like I am taking a shower outside in the winter as it is so cold. In the summer, it is so hot that there are items in the bathroom that melt, so each season I have to rearrange my bathroom according to the temperature and move items in and out depending on whether they will freeze or melt. I dread using my bathroom when the temperatures are so extreme. The windows are just not functional for me to enjoy my bathroom or be a livable /functional space as it should be. Otherwise, it is a beautiful bathroom and it could be so much more enjoyable if I were able to replace the windows.