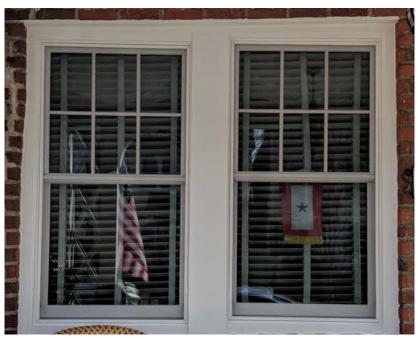

The windows I am seeking to replace are all upstairs on the second floor and located in the master bathroom and master bedroom.

The first set of eight windows I would like to replace are not original windows. They are all located in my master bathroom and align over 2/3rds of the walls in the bathroom. The bathroom was converted from a former sun room. These windows are hard to open, if not impossible, and I have had people try to fix them without

any success. In addition, because the windows are only single pane windows, which are in bad condition, the room temperature is either extremely hot in the summer or freezing in the winter. In the winter, when you step into the bathroom, it is like stepping outside into the cold and sometimes freezing weather. In the winter, I need to bundle up to go into my bathroom. I feel like I am taking a shower outside in the winter as it is so cold. In the summer, it is so hot that there are items in the bathroom that melt, so each season I have to rearrange my bathroom according to the temperature and move items in and out depending on whether they will freeze or melt. I dread using my bathroom when the temperatures are so extreme. The windows are just not functional for me to enjoy my bathroom or be a livable /functional space as it should be. Otherwise, it is a beautiful bathroom and it could be so much more enjoyable if I were able to replace the windows.

In addition, to changing these windows, there are three original windows in the master bedroom adjacent to the master bath. These are also difficult to open and I worry about my safety as well as my health. I have spent the last 2.5 years with sleepless nights and insomnia as the traffic and noise that is generated on Tilden and Monument. I have had to put soundproofing in the