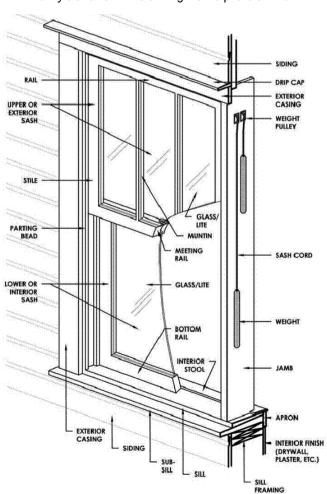

On the second page, describe the issues and conditions of *each* window in detail, referring to the specific parts of the window (see diagram to the left). The photographs can be from the interior, exterior, or both. *Additional close-up photographs*, showing evidence of window condition, **MUST** be provided to better document problem areas.