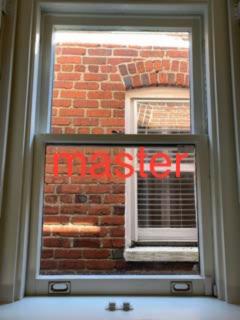

The windows I am seeking to replace are all upstairs on the second floor and located in the master bathroom and master bedroom.

The first set of eight windows I would like to replace are not original windows. They are all located in my master bathroom and align over 2/3rds of the walls in the bathroom. The bathroom was converted from a former sun room. These windows are hard to open, if not impossible, and I have had people try to fix them without

any success. In addition, because the windows are only single pane windows, which are in bad condition, the room temperature is either extremely hot in the summer or freezing in the winter. In the winter, when you step into the bathroom, it is like stepping outside into the cold and sometimes freezing weather. In the winter, I need to bundle up to go into my bathroom. I feel like I am taking a shower outside in the winter as it is so cold. In the summer, it is so hot that there are items in the bathroom that melt, so each season I have to rearrange my bathroom according to the temperature and move items in and out depending on whether they will freeze or melt. I dread using my bathroom when the temperatures are so extreme. The windows are just not functional for me to enjoy my bathroom or be a livable /functional space as it should be. Otherwise, it is a beautiful bathroom and it could be so much more enjoyable if I were able to replace the windows.

In addition, to changing these windows, there are three original windows in the master bedroom adjacent to the master bath. These are also difficult to open and I worry about my safety as well as my health. I have spent the last 2.5 years with sleepless nights and insomnia as the traffic and noise that is generated on Tilden and Monument. I have had to put soundproofing in the