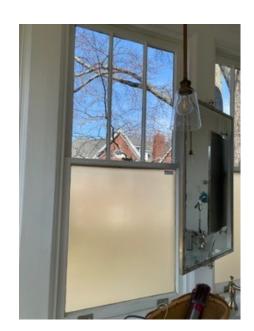

The windows I am seeking to replace are all upstairs on the second floor and located in the master bathroom and master bedroom.

The first set of eight windows I would like to replace are not original windows. They are all located in my master bathroom and align over 2/3rds of the walls in the bathroom. The bathroom was converted from a former sun room. These windows are hard to open, if not impossible, and I have had people try to fix them without

any success. In addition, because the windows are only single pane windows, which are in bad condition, the room temperature is either extremely hot in the summer or freezing in the winter. In the winter, when you step into the bathroom, it is like stepping outside into the cold and sometimes freezing weather. In the winter, I need to bundle up to go into my bathroom. I feel like I am taking a shower outside in the winter as it is so cold. In the summer, it is so hot that there are items in the bathroom that melt, so each season I have to rearrange my bathroom according to the temperature and move items in and out depending on whether they will freeze or melt. I dread using my bathroom when the temperatures are so extreme. The windows are just not functional for me to enjoy my bathroom or be a livable /functional space as it should be. Otherwise, it is a beautiful bathroom and it could be so much more enjoyable if I were able to replace the windows.