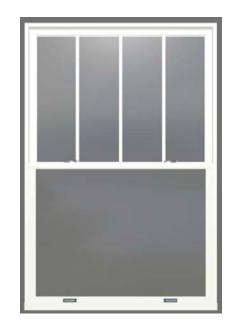

The windows I am seeking to replace are all upstairs on the second floor and located in the master bathroom and master bedroom.

The first set of eight windows I would like to replace are not original windows. They are all located in my master bathroom and align over 2/3rds of the walls in the bathroom. The bathroom was converted from a former sun room. These windows are hard to open, if not impossible, and I have had people try to fix them without

any success. In addition, because the windows are only single pane windows, which are in bad condition, the room temperature is either extremely hot in the summer or freezing in the winter. In the winter, when you step into the bathroom, it is like stepping outside into the cold and sometimes freezing weather. In the winter, I need to bundle up to go into my bathroom. I feel like I am taking a shower outside in the winter as it is so cold. In the summer, it is so hot that there are items in the bathroom that melt, so each season I have to rearrange my bathroom according to the temperature and move items in and out depending on whether they will freeze or melt. I dread using my bathroom when the temperatures are so extreme. The windows are just not functional for me to enjoy my bathroom or be a livable /functional space as it should be. Otherwise, it is a beautiful bathroom and it could be so much more enjoyable if I were able to replace the windows.

Maria Tedesco 3225 Monument Ave Richmond, VA 23221 H: (508)494-4066

| ID#: ROOM:   | DETAILS:                                                          |
|--------------|-------------------------------------------------------------------|
|              | Misc: Misc, built in 1900s, Notes                                 |
|              | Misc: Misc, Lead Safe Work Practices                              |
|              | Misc: Misc, L Trim - Minimal Wrap white                           |
| 101 bedroom  | Window: Double-Hung (DG), 1:1, Flat Sill, Insert Frame,           |
|              | Traditional Checkrail, Exterior White, Interior White, Glass: All |
|              | Sash: High Performance SmartSun Glass, No Pattern,                |
|              | Hardware: Brushed Chrome, Estate Finish Extra Lock, Estate        |
|              | Finish Recessed Hand Lift, Estate Finish Extra Recessed Hand      |
|              | Lift, Screen: TruScene, Full Screen, Grille Style: Full Divided   |
|              | Light (FDL with spacer), Permanently Applied Interior Wood        |
|              | Grille, Grille Pattern: Sash 1: Colonial 4w x 1h, Sash 2: No      |
|              | Grille, <b>Misc:</b> None                                         |
| 102 bathroom | Window: Double-Hung (DG), 1:1, Flat Sill, Insert Frame,           |
|              | Traditional Checkrail, Exterior White, Interior White, Glass:     |
|              | Sash 1: High Performance SmartSun Glass, No Pattern,              |
|              | Tempered Glass, Sash 2: High Performance SmartSun Glass,          |
|              | Obscure, Tempered Glass, Hardware: Polished Chrome, Estate        |
|              | Finish Recessed Hand Lift, Estate Finish Extra Recessed Hand      |
|              | Lift, Screen: TruScene, Full Screen, Grille Style: Full Divided   |
|              | Light (FDL with spacer), Permanently Applied Interior Wood        |
|              | Grille, Grille Pattern: Sash 1: Colonial 3w x 1h, Sash 2: No      |
|              | Grille, <b>Misc:</b> None                                         |