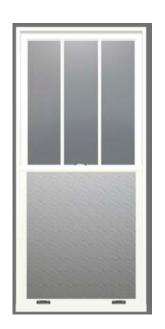

The windows I am seeking to replace are all upstairs on the second floor and located in the master bathroom and master bedroom.

The first set of eight windows I would like to replace are not original windows. They are all located in my master bathroom and align over 2/3rds of the walls in the bathroom. The bathroom was converted from a former sun room. These windows are hard to open, if not impossible, and I have had people try to fix them without

any success. In addition, because the windows are only single pane windows, which are in bad condition, the room temperature is either extremely hot in the summer or freezing in the winter. In the winter, when you step into the bathroom, it is like stepping outside into the cold and sometimes freezing weather. In the winter, I need to bundle up to go into my bathroom. I feel like I am taking a shower outside in the winter as it is so cold. In the summer, it is so hot that there are items in the bathroom that melt, so each season I have to rearrange my bathroom according to the temperature and move items in and out depending on whether they will freeze or melt. I dread using my bathroom when the temperatures are so extreme. The windows are just not functional for me to enjoy my bathroom or be a livable /functional space as it should be. Otherwise, it is a beautiful bathroom and it could be so much more enjoyable if I were able to replace the windows.

202 - 209 are not original to the home 210 - 211 are not visible