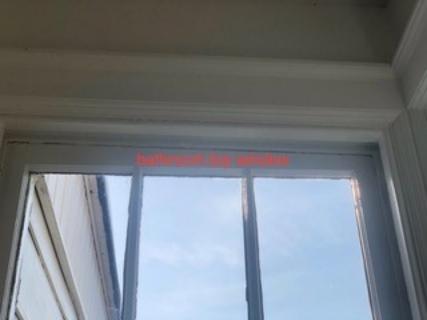

The windows I am seeking to replace are all upstairs on the second floor and located in the master bathroom and master bedroom.

The first set of eight windows I would like to replace are not original windows. They are all located in my master bathroom and align over 2/3rds of the walls in the bathroom. The bathroom was converted from a former sun room. These windows are hard to open, if not impossible, and I have had people try to fix them without

any success. In addition, because the windows are only single pane windows, which are in bad condition, the room temperature is either extremely hot in the summer or freezing in the winter. In the winter, when you step into the bathroom, it is like stepping outside into the cold and sometimes freezing weather. In the winter, I need to bundle up to go into my bathroom. I feel like I am taking a shower outside in the winter as it is so cold. In the summer, it is so hot that there are items in the bathroom that melt, so each season I have to rearrange my bathroom according to the temperature and move items in and out depending on whether they will freeze or melt. I dread using my bathroom when the temperatures are so extreme. The windows are just not functional for me to enjoy my bathroom or be a livable /functional space as it should be. Otherwise, it is a beautiful bathroom and it could be so much more enjoyable if I were able to replace the windows.