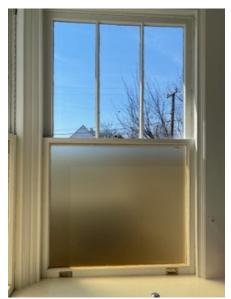

The windows I am seeking to replace are all upstairs on the second floor and located in the master bathroom and master bedroom.

The first set of eight windows I would like to replace are not original windows. They are all located in my master bathroom and align over 2/3rds of the walls in the bathroom. The bathroom was converted from a former sun room. These windows are hard to open, if not impossible, and I have had people try to fix them without

any success. In addition, because the windows are only single pane windows, which are in bad condition, the room temperature is either extremely hot in the summer or freezing in the winter. In the winter, when you step into the bathroom, it is like stepping outside into the cold and sometimes freezing weather. In the winter, I need to bundle up to go into my bathroom. I feel like I am taking a shower outside in the winter as it is so cold. In the summer, it is so hot that there are items in the bathroom that melt, so each season I have to rearrange my bathroom according to the temperature and move items in and out depending on whether they will freeze or melt. I dread using my bathroom when the temperatures are so extreme. The windows are just not functional for me to enjoy my bathroom or be a livable /functional space as it should be. Otherwise, it is a beautiful bathroom and it could be so much more enjoyable if I were able to replace the windows.

202 - 209 are not original to the home 210 - 211 are not visible