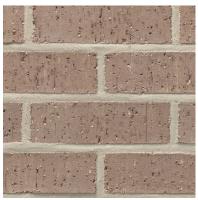

## <u>Brick</u>

Manuf: Acme Brick or equal

Velour Finish

Texas Rosewood Velour Finish