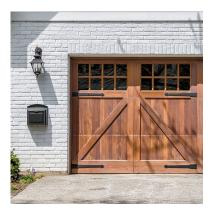

# Garage Doors Manuf: Clopay

#### Colors

Siding

- James Hardie Aged Pewter

<u>Standing Seam Metal Roof</u> - Matte Black

Windows & Doors
- Marvin Gunmetal

<u>Garage Doors</u> - Teak Color

E. Marshall St. Residences