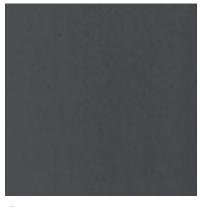

## Standing Seam Metal Roof

Manuf: ATAS or equal

Standing Seam Metal Roof

Matte Black Finish

#### Colors

Siding

- James Hardie Aged Pewter

<u>Standing Seam Metal Roof</u> - Matte Black

Windows & Doors
- Marvin Gunmetal

<u>Garage Doors</u> - Teak Color

E. Marshall St. Residences