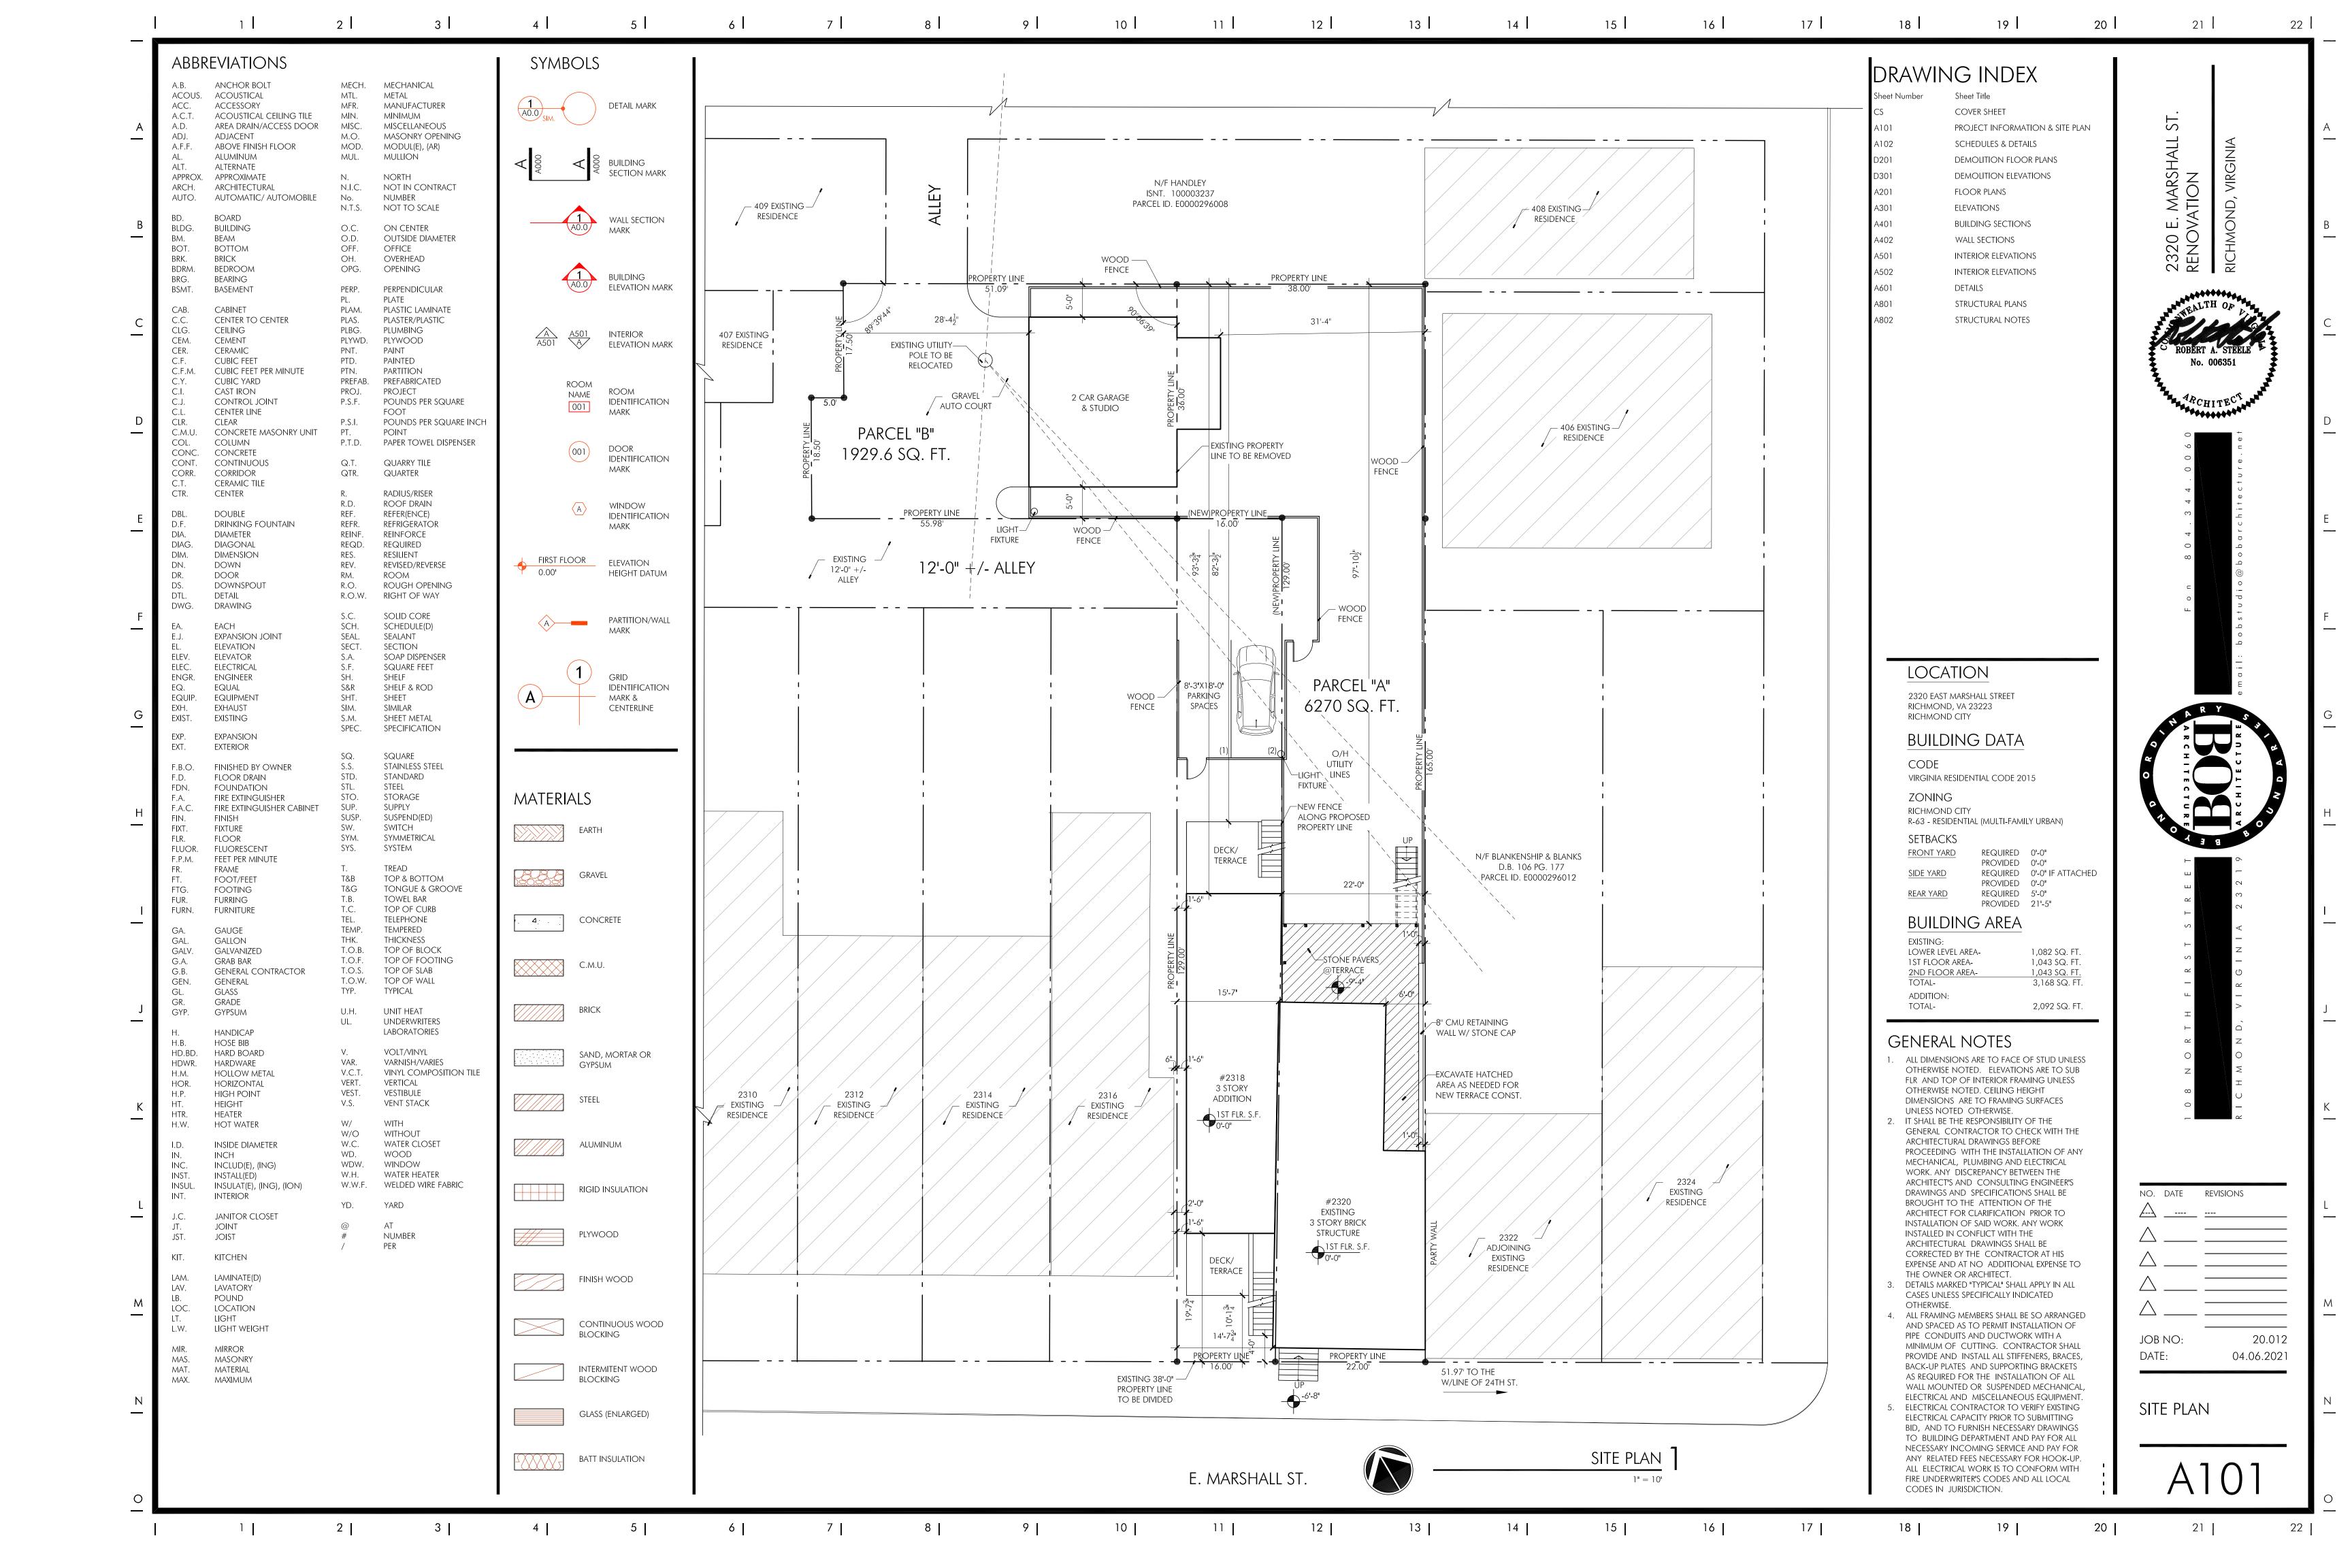

the Commission of Architectural It in project delays or legal action. The COA is valid a request and payment of associated fee. |
| website to provide application fee. Ap   | e a complete and accurate descoplicants proposing major new         | ription of existing and processing reconstruction, including a | requested on checklists available on the CAR roposed conditions, as well as payment of the additions, should meet with Staff to review the contact information and signature is required. Late |

**Zoning Requirements:** Prior to Commission review, it is the <u>responsibility</u> of the applicant to determine if zoning approval is required and application materials should be prepared in compliance with zoning.

or incomplete applications will not be considered.

Signature of Owner Date













#### E Marshall St. Garage & Studio

2320 E Marshall Street, Richmond, VA 23223

## <u>Brick</u>

Manuf: Acme Brick or equal



Velour Finish



Texas Rosewood Velour Finish

## Standing Seam Metal Roof

Manuf: ATAS or equal



Standing Seam Metal Roof



Matte Black Finish

# 3 Siding

Manuf: James Hardie



Hardie Plank Lap Siding



Aged Pewter Cedarmill Finish

E. Marshall St. Residences

1



# **E Marshall St. Garage & Studio** 2320 E Marshall Street, Richmond, VA 23223

# Windows Manuf: Marvin or equal





Aluminum Clad Wood Windows

### **Doors**

Manuf: Marvin or equal









# Garage Doors Manuf: Clopay







### E Marshall St. Garage & Studio

2320 E Marshall Street, Richmond, VA 23223

#### Colors

Siding

- James Hardie Aged Pewter



<u>Standing Seam Metal Roo