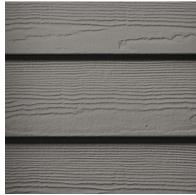

# 3 Siding

Manuf: James Hardie

Hardie Plank Lap Siding

Aged Pewter Cedarmill Finish

E. Marshall St. Residences

1

#### Colors

Siding

- James Hardie Aged Pewter

<u>Standing Seam Metal Roof</u> - Matte Black

Windows & Doors
- Marvin Gunmetal

<u>Garage Doors</u> - Teak Color

E. Marshall St. Residences