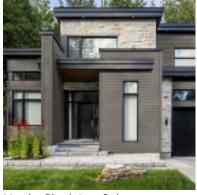

#### E Marshall St. Garage & Studio

2320 E Marshall Street, Richmond, VA 23223

#### Colors

Siding

- James Hardie Aged Pewter

<u>Standing Seam Metal Roof</u> - Matte Black

Windows & Doors
- Marvin Gunmetal

<u>Garage Doors</u> - Teak Color

E. Marshall St. Residences