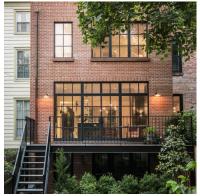

#### Colors

Siding

- James Hardie Aged Pewter

<u>Standing Seam Metal Roof</u> - Matte Black

Windows & Doors
- Marvin Gunmetal

<u>Garage Doors</u> - Teak Color

E. Marshall St. Residences