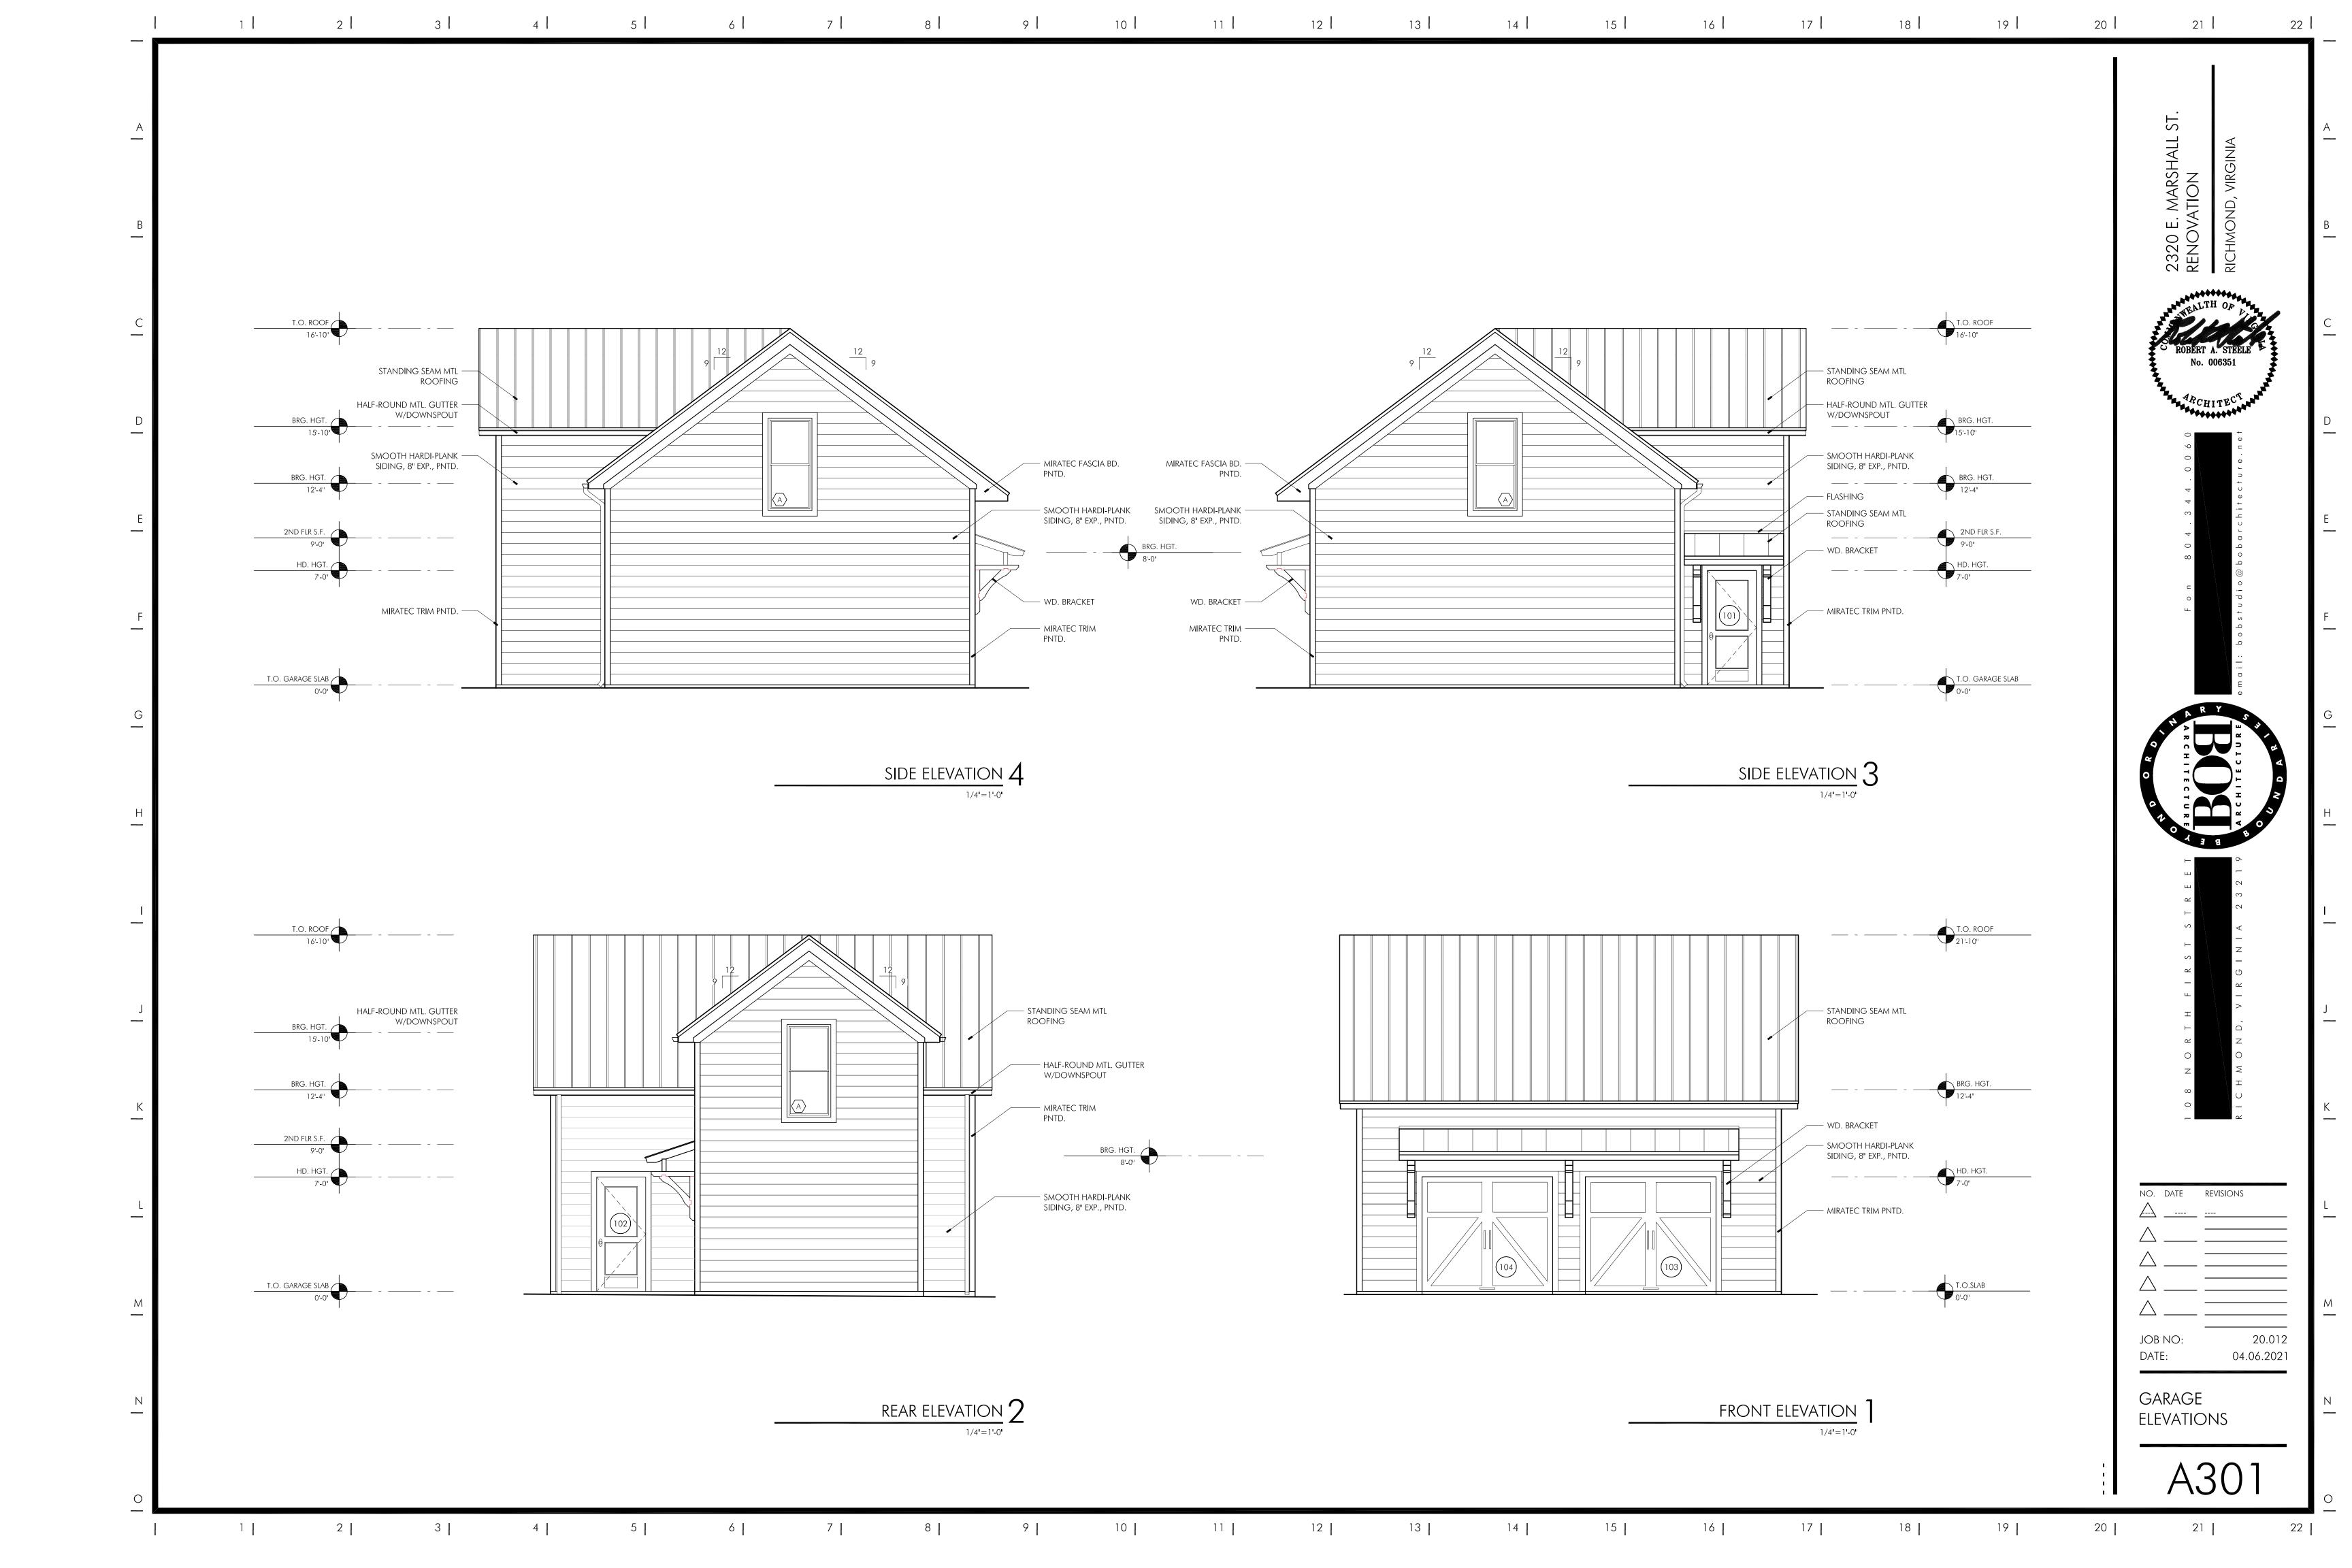

## <u>Brick</u>

Manuf: Acme Brick or equal

Velour Finish

Texas Rosewood Velour Finish

## Standing Seam Metal Roof

Manuf: ATAS or equal

Standing Seam Metal Roof

Matte Black Finish

# 3 Siding

Manuf: James Hardie

Hardie Plank Lap Siding

Aged Pewter Cedarmill Finish

E. Marshall St. Residences

1

# Windows Manuf: Marvin or equal

Aluminum Clad Wood Windows

### **Doors**

Manuf: Marvin or equal

# Garage Doors Manuf: Clopay

### E Marshall St. Garage & Studio

2320 E Marshall Street, Richmond, VA 23223

#### Colors

Siding

- James Hardie Aged Pewter

<u>Standing Seam Metal Roof</u> - Matte Black

Windows & Doors
- Marvin Gunmetal

<u>Garage Doors</u> - Teak Color

E. Marshall St. Residences