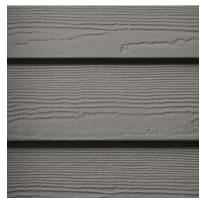

# 3 Siding

Manuf: James Hardie

Hardie Plank Lap Siding

Aged Pewter Cedarmill Finish

E. Marshall St. Residences

1

#### Colors

Siding

- James Hardie Aged Pewter

<u>Standing Seam Metal Roof</u> - Matte Black

Windows & Doors
- Marvin Gunmetal

<u>Garage Doors</u> - Teak Color

E. Marshall St. Residences