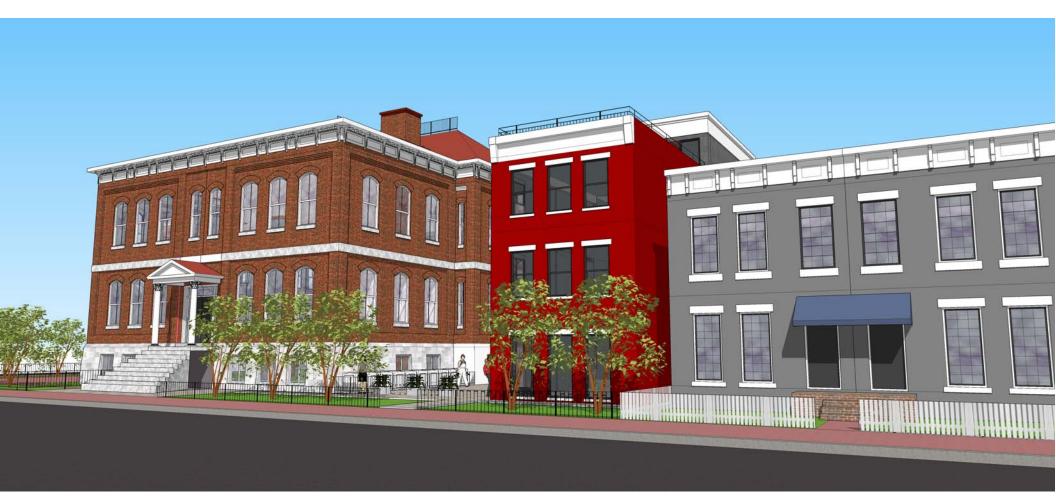

This new building at 1518 W. Main Street on Main Street is located in close proximity to Main Street, with parking located behind the building, as required by City Ordinance No. 30-433.7. Also, this building is situated so as to not extend beyond the rear wall of the Stonewall Jackson School building in order not to obscure the rear views of Stonewall Jackson School building.