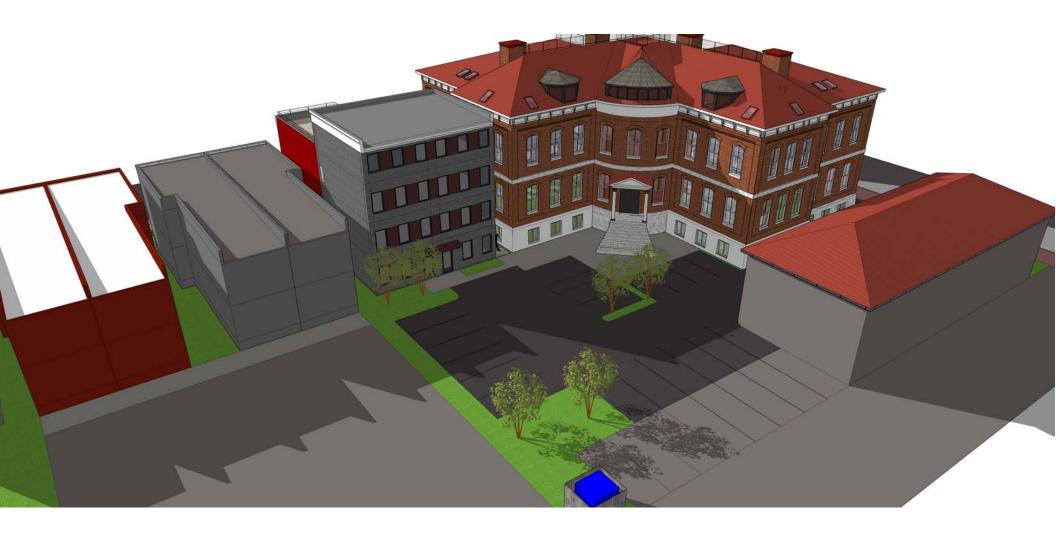

The site of Stonewall Jackson School does not extend north to the alley because this site does not include the six parking spaces located along the south line of the alley which are a part of the former "Kindergarten" Building and "Auditorium" known as 4 N. Lombardy.

This new building at 1518 W. Main Street on Main Street is located in close proximity to Main Street, with parking located behind the building, as required by City Ordinance No. 30-433.7. Also, this building is situated so as to not extend beyond the rear wall of the Stonewall Jackson School building in order not to obscure the rear views of Stonewall Jackson School building.