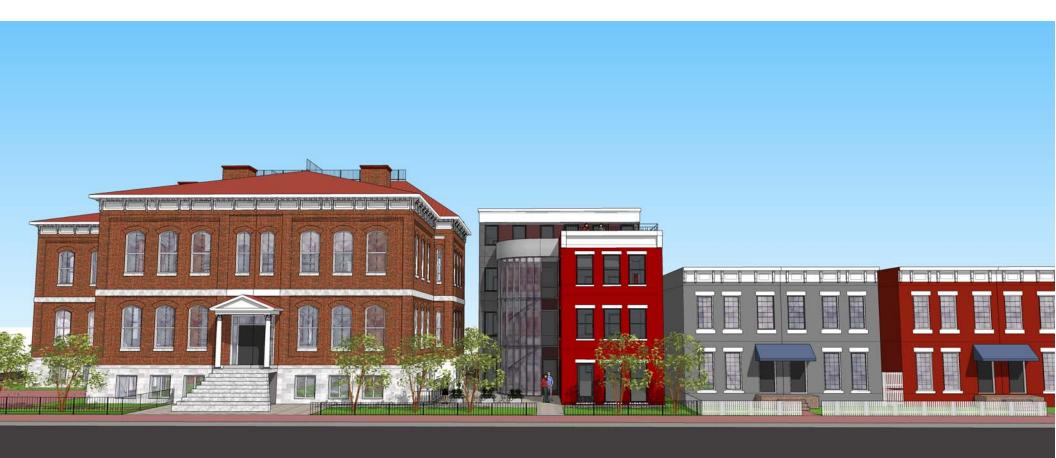

This new building at 1518 W. Main Street on Main Street is located in close proximity to Main Street, with parking located behind the building, as required by City Ordinance No. 30-433.7. Also, this building is situated so as to not extend beyond the rear wall of the Stonewall Jackson School building in order not to obscure the rear views of Stonewall Jackson School building.

The current east side yard of the Stonewall Jackson School is 49' wide. However, 28'7' of this 49' side yard was not a part of the Stonewall Jackson School site until after the City purchased the original lot known as 1518 W. Main Street on May 1, 1925 and later July 2, 2015 Page 2

demolished the dwelling located on this lot. This original lot known as 1518 W. Main Street was 28'7 "wide. Therefore, the original east side yard of Stonewall Jackson School was just 20' 5" wide at the rear NE corner of the Stonewall Jackson School building and 20'5' wide at the front SE corner, after subtracting the 4'11" fenced area including HVAC units & wrought iron fence. Pursuant to our revised design plans, the dimension between the front SE corner of the Stonewall Jackson building and the front SW corner of the 1518 building is 24' 4", after subtracting for this 4'11" indentation. This 24' 4" dimension extends to the rear of the plaza approximately 28 feet and at that point the area separating the two buildings is 6' for approximately 30.'