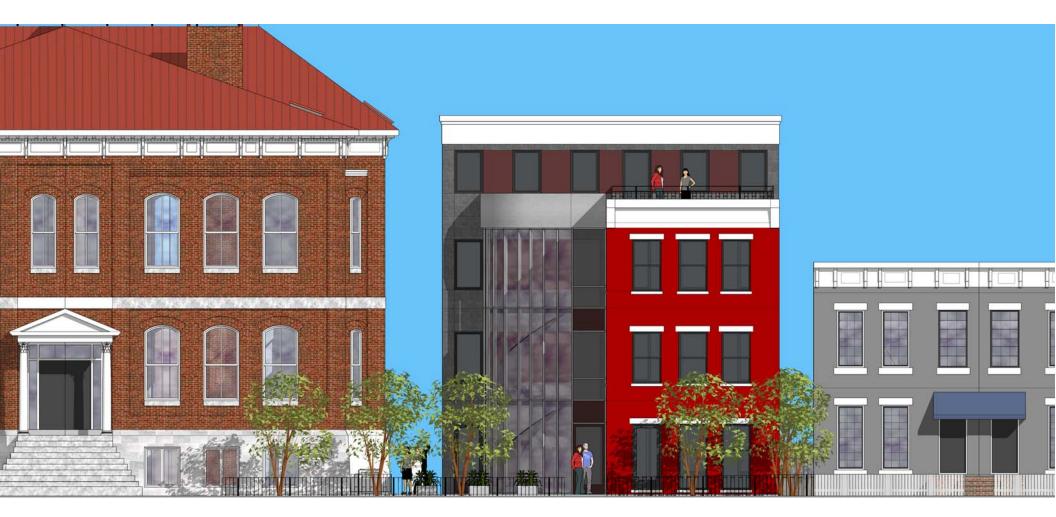

This new building at 1518 W. Main Street on Main Street is located in close proximity to Main Street, with parking located behind the building, as required by City Ordinance No. 30-433.7. Also, this building is situated so as to not extend beyond the rear wall of the Stonewall Jackson School building in order not to obscure the rear views of Stonewall Jackson School building.

The current east side yard of the Stonewall Jackson School is 49' wide. However, 28'7' of this 49' side yard was not a part of the Stonewall Jackson School site until after the City purchased the original lot known as 1518 W. Main Street on May 1, 1925 and later July 2, 2015 Page 2

demolished the dwelling located on this lot. This original lot known as 1518 W. Main Street was 28'7 "wide. Therefore, the original east side yard of Stonewall Jackson School was just 20' 5" wide at the rear NE corner of the Stonewall Jackson School building and 20'5' wide at the front SE corner, after subtracting the 4'11" fenced area including HVAC units & wrought iron fence. Pursuant to our revised design plans, the dimension between the front SE corner of the Stonewall Jackson building and the front SW corner of the 1518 building is 24' 4", after subtracting for this 4'11" indentation. This 24' 4" dimension extends to the rear of the plaza approximately 28 feet and at that point the area separating the two buildings is 6' for approximately 30.'