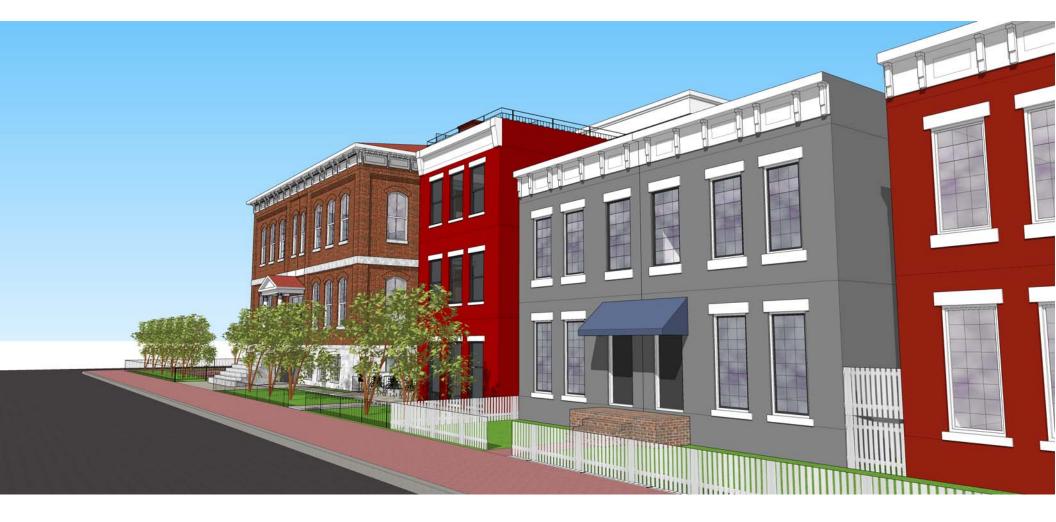

This new building at 1518 W. Main Street on Main Street is located in close proximity to Main Street, with parking located behind the building, as required by City Ordinance No. 30-433.7. Also, this building is situated so as to not extend beyond the rear wall of the Stonewall Jackson School building in order not to obscure the rear views of Stonewall Jackson School building.