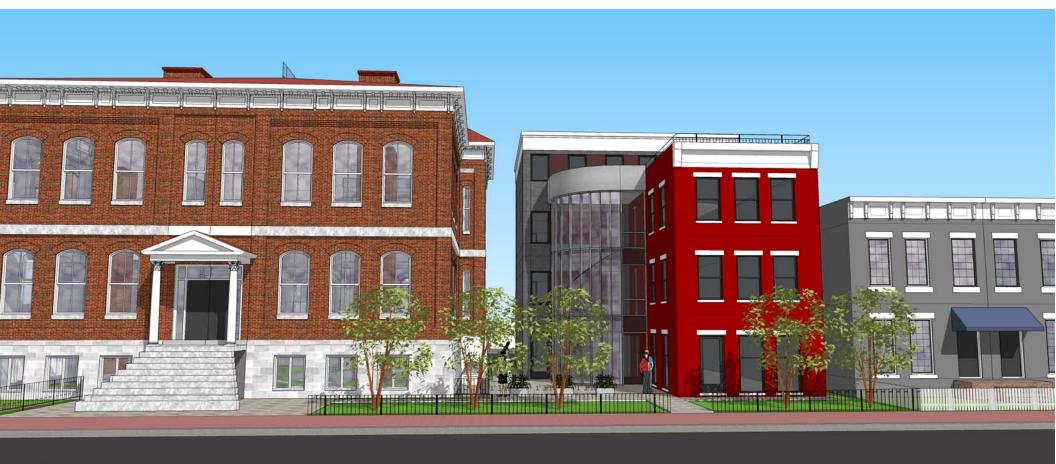

This new building at 1518 W. Main Street on Main Street is located in close proximity to Main Street, with parking located behind the building, as required by City Ordinance No. 30-433.7. Also, this building is situated so as to not extend beyond the rear wall of the Stonewall Jackson School building in order not to obscure the rear views of Stonewall Jackson School building.

The current east side yard of the Stonewall Jackson School is 49' wide. However, 28'7' of this 49' side yard was not a part of the Stonewall Jackson School site until after the City purchased the original lot known as 1518 W. Main Street on May 1, 1925 and later July 2, 2015 Page 2

demolished the dwelling located on this lot. This original lot known as 1518 W. Main Street was 28'7 "wide. Therefore, the original east side yard of Stonewall Jackson School was just 20' 5" wide at the rear NE corner of the Stonewall Jackson School building and 20'5' wide at the front SE corner, after subtracting the 4'11" fenced area including HVAC units & wrought iron fence. Pursuant to our revised design plans, the dimension between the front SE corner of the Stonewall Jackson building and the front SW corner of the 1518 building is 24' 4", after subtracting for this 4'11" indentation. This 24' 4" dimension extends to the rear of the plaza approximately 28 feet and at that point the area separating the two buildings is 6' for approximately 30.'