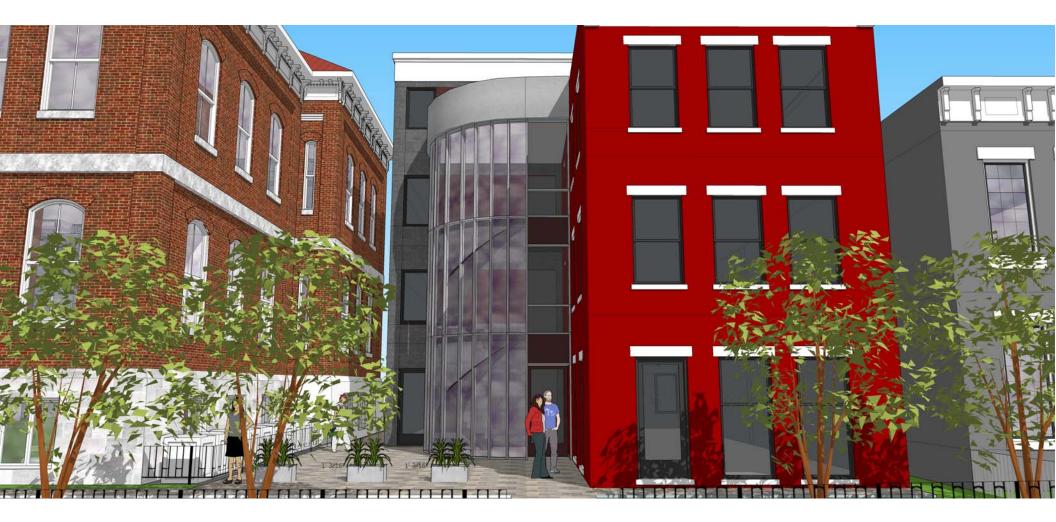

This new building at 1518 W. Main Street on Main Street is located in close proximity to Main Street, with parking located behind the building, as required by City Ordinance No. 30-433.7. Also, this building is situated so as to not extend beyond the rear wall of the Stonewall Jackson School building in order not to obscure the rear views of Stonewall Jackson School building.

demolished the dwelling located on this lot. This original lot known as 1518 W. Main Street was 28'7 "wide. Therefore, the original east side yard of Stonewall Jackson School was just 20' 5" wide at the rear NE corner of the Stonewall Jackson School building and 20'5' wide at the front SE corner, after subtracting the 4'11" fenced area including HVAC units & wrought iron fence. Pursuant to our revised design plans, the dimension between the front SE corner of the Stonewall Jackson building and the front SW corner of the 1518 building is 24' 4", after subtracting for this 4'11" indentation. This 24' 4" dimension extends to the rear of the plaza approximately 28 feet and at that point the area separating the two buildings is 6' for approximately 30.'