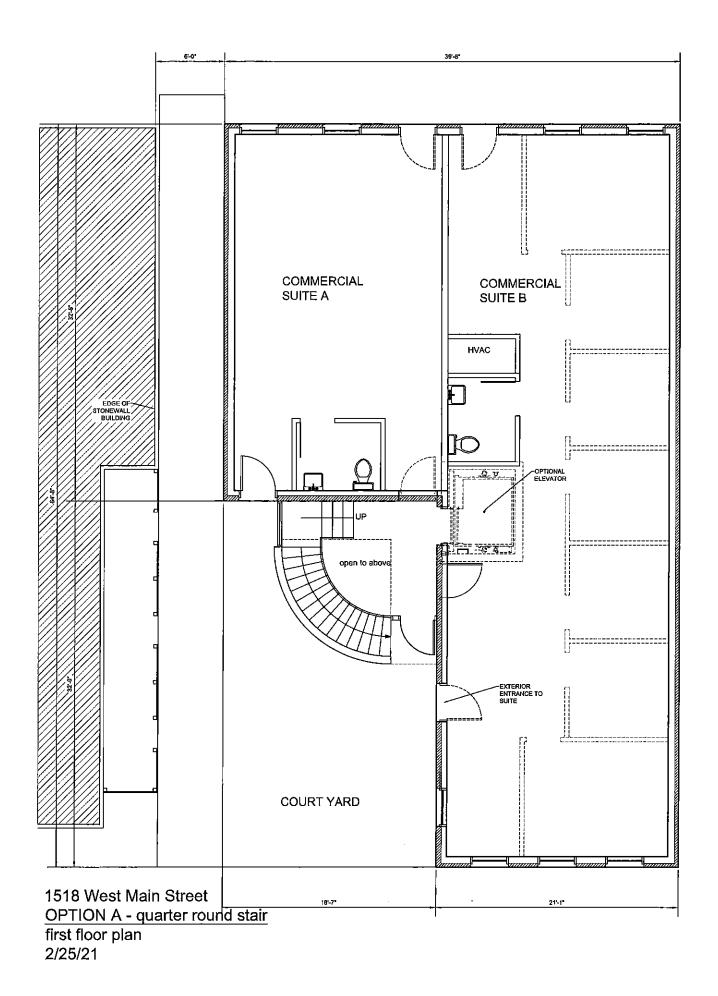

This new building at 1518 W. Main Street on Main Street is located in close proximity to Main Street, with parking located behind the building, as required by City Ordinance No. 30-433.7. Also, this building is situated so as to not extend beyond the rear wall of the Stonewall Jackson School building in order not to obscure the rear views of Stonewall Jackson School building.

The current east side yard of the Stonewall Jackson School is 49' wide. However, 28'7' of this 49' side yard was not a part of the Stonewall Jackson School site until after the City purchased the original lot known as 1518 W. Main Street on May 1, 1925 and later July 2, 2015 Page 2

demolished the dwelling located on this lot. This original lot known as 1518 W. Main Street was 28'7 "wide. Therefore, the original east side yard of Stonewall Jackson School was just 20' 5" wide at the rear NE corner of the Stonewall Jackson School building and 20'5' wide at the front SE corner, after subtracting the 4'11" fenced area including HVAC units & wrought iron fence. Pursuant to our revised design plans, the dimension between the front SE corner of the Stonewall Jackson building and the front SW corner of the 1518 building is 24' 4", after subtracting for this 4'11" indentation. This 24' 4" dimension extends to the rear of the plaza approximately 28 feet and at that point the area separating the two buildings is 6' for approximately 30.'