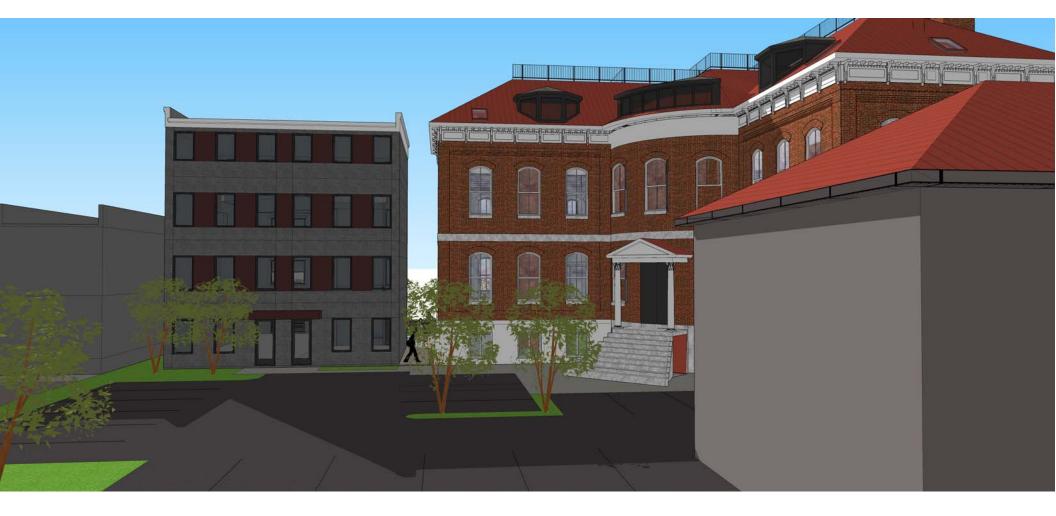

This new building at 1518 W. Main Street on Main Street is located in close proximity to Main Street, with parking located behind the building, as required by City Ordinance No. 30-433.7. Also, this building is situated so as to not extend beyond the rear wall of the Stonewall Jackson School building in order not to obscure the rear views of Stonewall Jackson School building.

The current east side yard of the Stonewall Jackson School is 49' wide. However, 28'7' of this 49' side yard was not a part of the Stonewall Jackson School site until after the City purchased the original lot known as 1518 W. Main Street on May 1, 1925 and later July 2, 2015 Page 2

demolished the dwelling located on this lot. This original lot known as 1518 W. Main Street was 28'7 "wide. Therefore, the original east side yard of Stonewall Jackson School was just 20' 5" wide at the rear NE corner of the Stonewall Jackson School building and 20'5' wide at the front SE corner, after subtracting the 4'11" fenced area including HVAC units & wrought iron fence. Pursuant to our revised design plans, the dimension between the front SE corner of the Stonewall Jackson building and the front SW corner of the 1518 building is 24' 4", after subtracting for this 4'11" indentation. This 24' 4" dimension extends to the rear of the plaza approximately 28 feet and at that point the area separating the two buildings is 6' for approximately 30.'