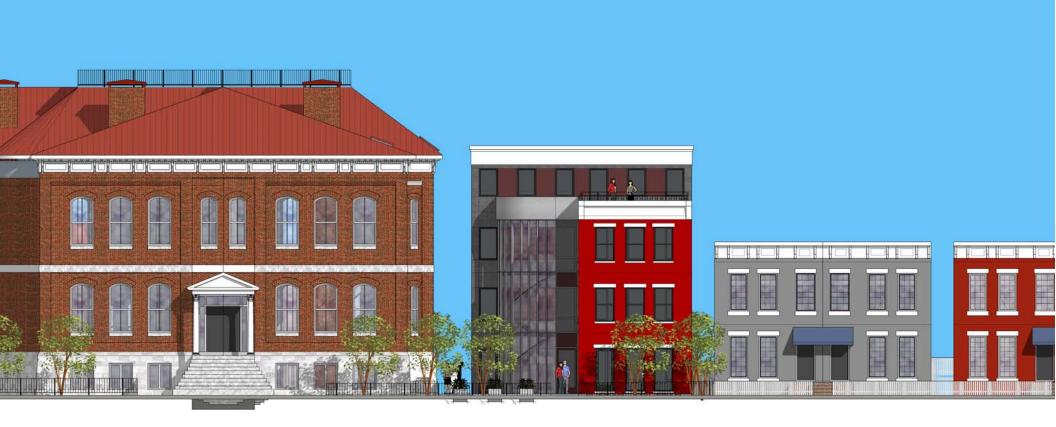

This new building at 1518 W. Main Street on Main Street is located in close proximity to Main Street, with parking located behind the building, as required by City Ordinance No. 30-433.7. Also, this building is situated so as to not extend beyond the rear wall of the Stonewall Jackson School building in order not to obscure the rear views of Stonewall Jackson School building.

The current east side yard of the Stonewall Jackson School is 49' wide. However, 28'7' of this 49' side yard was not a part of the Stonewall Jackson School site until after the City purchased the original lot known as 1518 W. Main Street on May 1, 1925 and later July 2, 2015 Page 2

demolished the dwelling located on this lot. This original lot known as 1518 W. Main Street was 28'7 "wide. Therefore, the original east side yard of Stonewall Jackson School was just 20' 5" wide at the rear NE corner of the Stonewall Jackson School building and 20'5' wide at the front SE corner, after subtracting the 4'11" fenced area including HVAC units & wrought iron fence. Pursuant to our revised design plans, the dimension between the front SE corner of the Stonewall Jackson building and the front SW corner of the 1518 building is 24' 4", after subtracting for this 4'11" indentation. This 24' 4" dimension extends to the rear of the plaza approximately 28 feet and at that point the area separating the two buildings is 6' for approximately 30.'