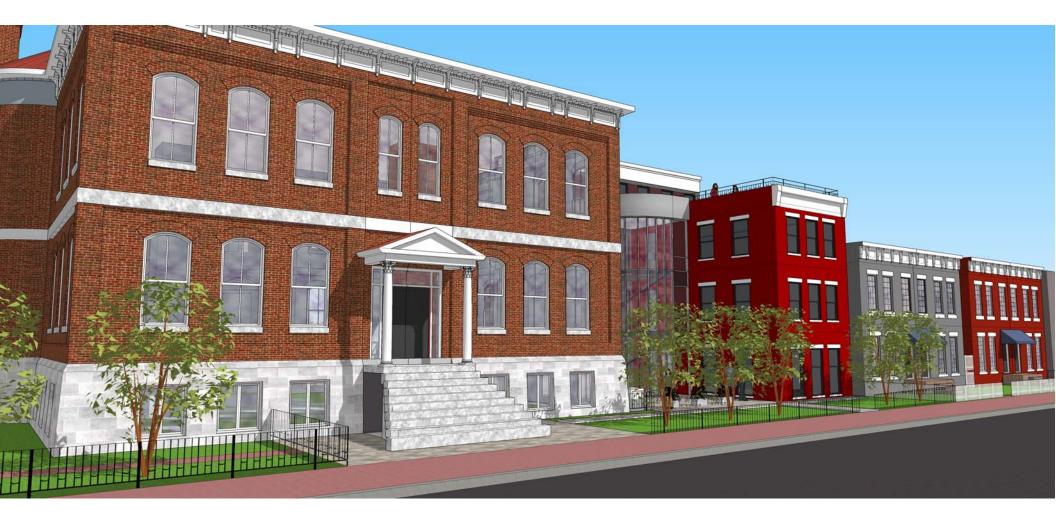

The site of Stonewall Jackson School does not extend north to the alley because this site does not include the six parking spaces located along the south line of the alley which are a part of the former "Kindergarten" Building and "Auditorium" known as 4 N. Lombardy.

This new building at 1518 W. Main Street on Main Street is located in close proximity to Main Street, with parking located behind the building, as required by City Ordinance No. 30-433.7. Also, this building is situated so as to not extend beyond the rear wall of the Stonewall Jackson School building in order not to obscure the rear views of Stonewall Jackson School building.