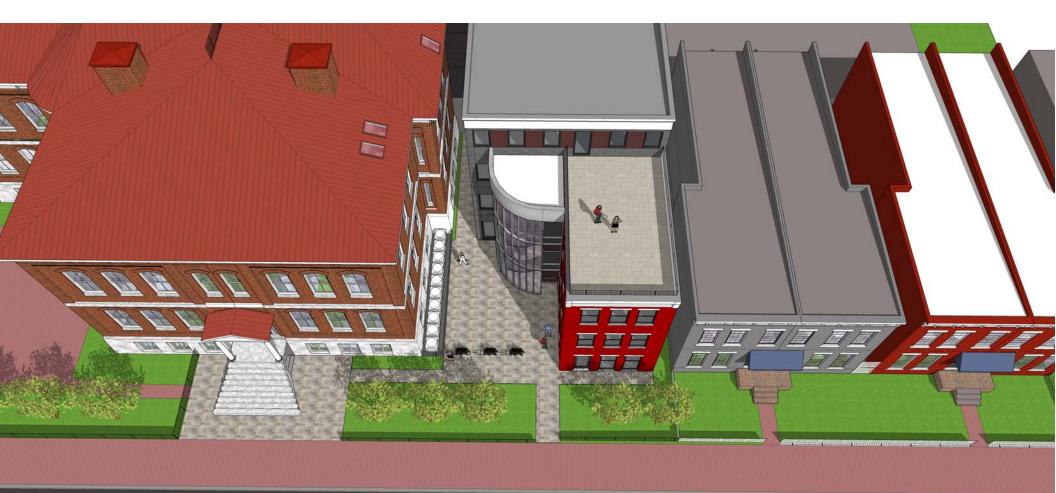

The site of Stonewall Jackson School does not extend north to the alley because this site does not include the six parking spaces located along the south line of the alley which are a part of the former "Kindergarten" Building and "Auditorium" known as 4 N. Lombardy.

This new building at 1518 W. Main Street on Main Street is located in close proximity to Main Street, with parking located behind the building, as required by City Ordinance No. 30-433.7. Also, this building is situated so as to not extend beyond the rear wall of the Stonewall Jackson School building in order not to obscure the rear views of Stonewall Jackson School building.

The current east side yard of the Stonewall Jackson School is 49' wide. However, 28'7' of this 49' side yard was not a part of the Stonewall Jackson School site until after the City purchased the original lot known as 1518 W. Main Street on May 1, 1925 and later July 2, 2015 Page 2

demolished the dwelling located on this lot. This original lot known as 1518 W. Main Street was 28'7 "wide. Therefore, the original east side yard of Stonewall Jackson School was just 20' 5" wide at the rear NE corner of the Stonewall Jackson School building and 20'5' wide at the front SE corner, after subtracting the 4'11" fenced area including HVAC units & wrought iron fence. Pursuant to our revised design plans, the dimension between the front SE corner of the Stonewall Jackson building and the front SW corner of the 1518 building is 24' 4", after subtracting for this 4'11" indentation. This 24' 4" dimension extends to the rear of the plaza approximately 28 feet and at that point the area separating the two buildings is 6' for approximately 30.'