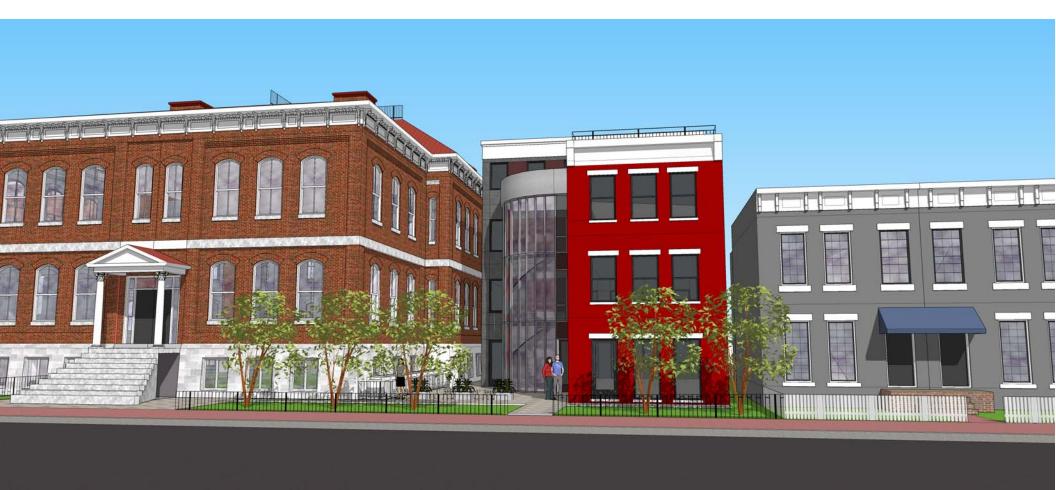

This new building at 1518 W. Main Street on Main Street is located in close proximity to Main Street, with parking located behind the building, as required by City Ordinance No. 30-433.7. Also, this building is situated so as to not extend beyond the rear wall of the Stonewall Jackson School building in order not to obscure the rear views of Stonewall Jackson School building.

The current east side yard of the Stonewall Jackson School is 49' wide. However, 28'7' of this 49' side yard was not a part of the Stonewall Jackson School site until after the City purchased the original lot known as 1518 W. Main Street on May 1, 1925 and later July 2, 2015 Page 2

demolished the dwelling located on this lot. This original lot known as 1518 W. Main Street was 28'7 "wide. Therefore, the original east side yard of Stonewall Jackson School was just 20' 5" wide at the rear NE corner of the Stonewall Jackson School building and 20'5' wide at the front SE corner, after subtracting the 4'11" fenced area including HVAC units & wrought iron fence. Pursuant to our revised design plans, the dimension between the front SE corner of the Stonewall Jackson building and the front SW corner of the 1518 building is 24' 4", after subtracting for this 4'11" indentation. This 24' 4" dimension extends to the rear of the plaza approximately 28 feet and at that point the area separating the two buildings is 6' for approximately 30.'