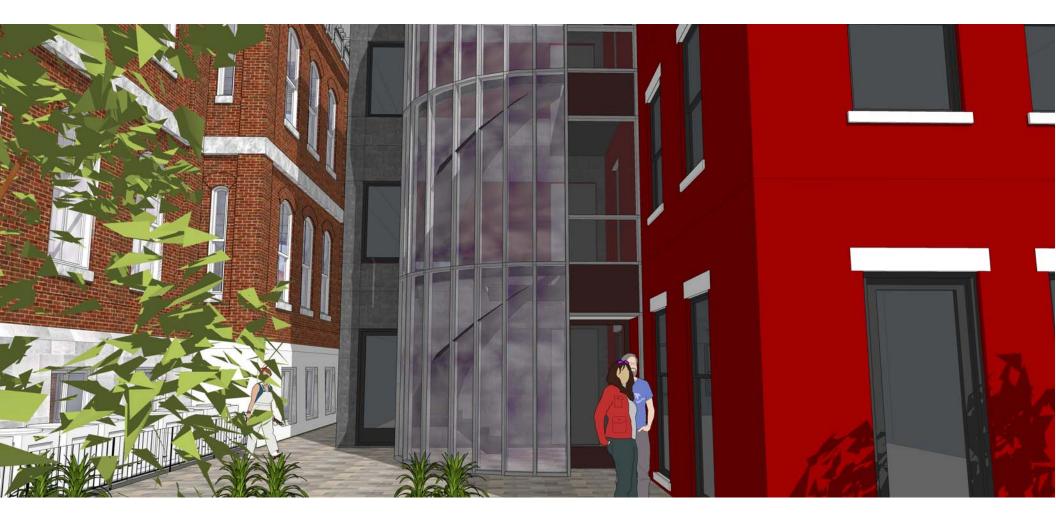

This new building at 1518 W. Main Street on Main Street is located in close proximity to Main Street, with parking located behind the building, as required by City Ordinance No. 30-433.7. Also, this building is situated so as to not extend beyond the rear wall of the Stonewall Jackson School building in order not to obscure the rear views of Stonewall Jackson School building.

demolished the dwelling located on this lot. This original lot known as 1518 W. Main Street was 28'7 "wide. Therefore, the original east side yard of Stonewall Jackson School was just 20' 5" wide at the rear NE corner of the Stonewall Jackson School building and 20'5' wide at the front SE corner, after subtracting the 4'11" fenced area including HVAC units & wrought iron fence. Pursuant to our revised design plans, the dimension between the front SE corner of the Stonewall Jackson building and the front SW corner of the 1518 building is 24' 4", after subtracting for this 4'11" indentation. This 24' 4" dimension extends to the rear of the plaza approximately 28 feet and at that point the area separating the two buildings is 6' for approximately 30.'