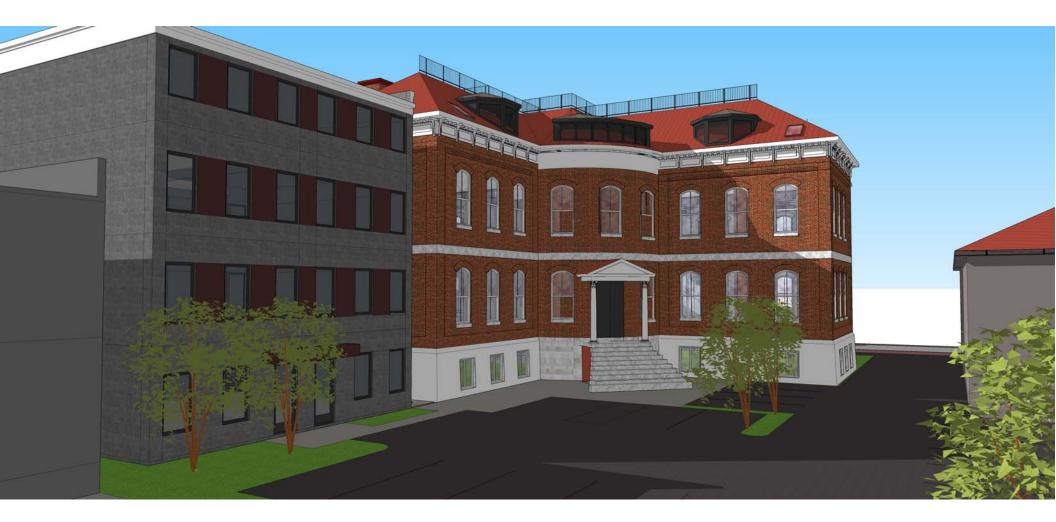

The site of Stonewall Jackson School does not extend north to the alley because this site does not include the six parking spaces located along the south line of the alley which are a part of the former "Kindergarten" Building and "Auditorium" known as 4 N. Lombardy.

This new building at 1518 W. Main Street on Main Street is located in close proximity to Main Street, with parking located behind the building, as required by City Ordinance No. 30-433.7. Also, this building is situated so as to not extend beyond the rear wall of the Stonewall Jackson School building in order not to obscure the rear views of Stonewall Jackson School building.