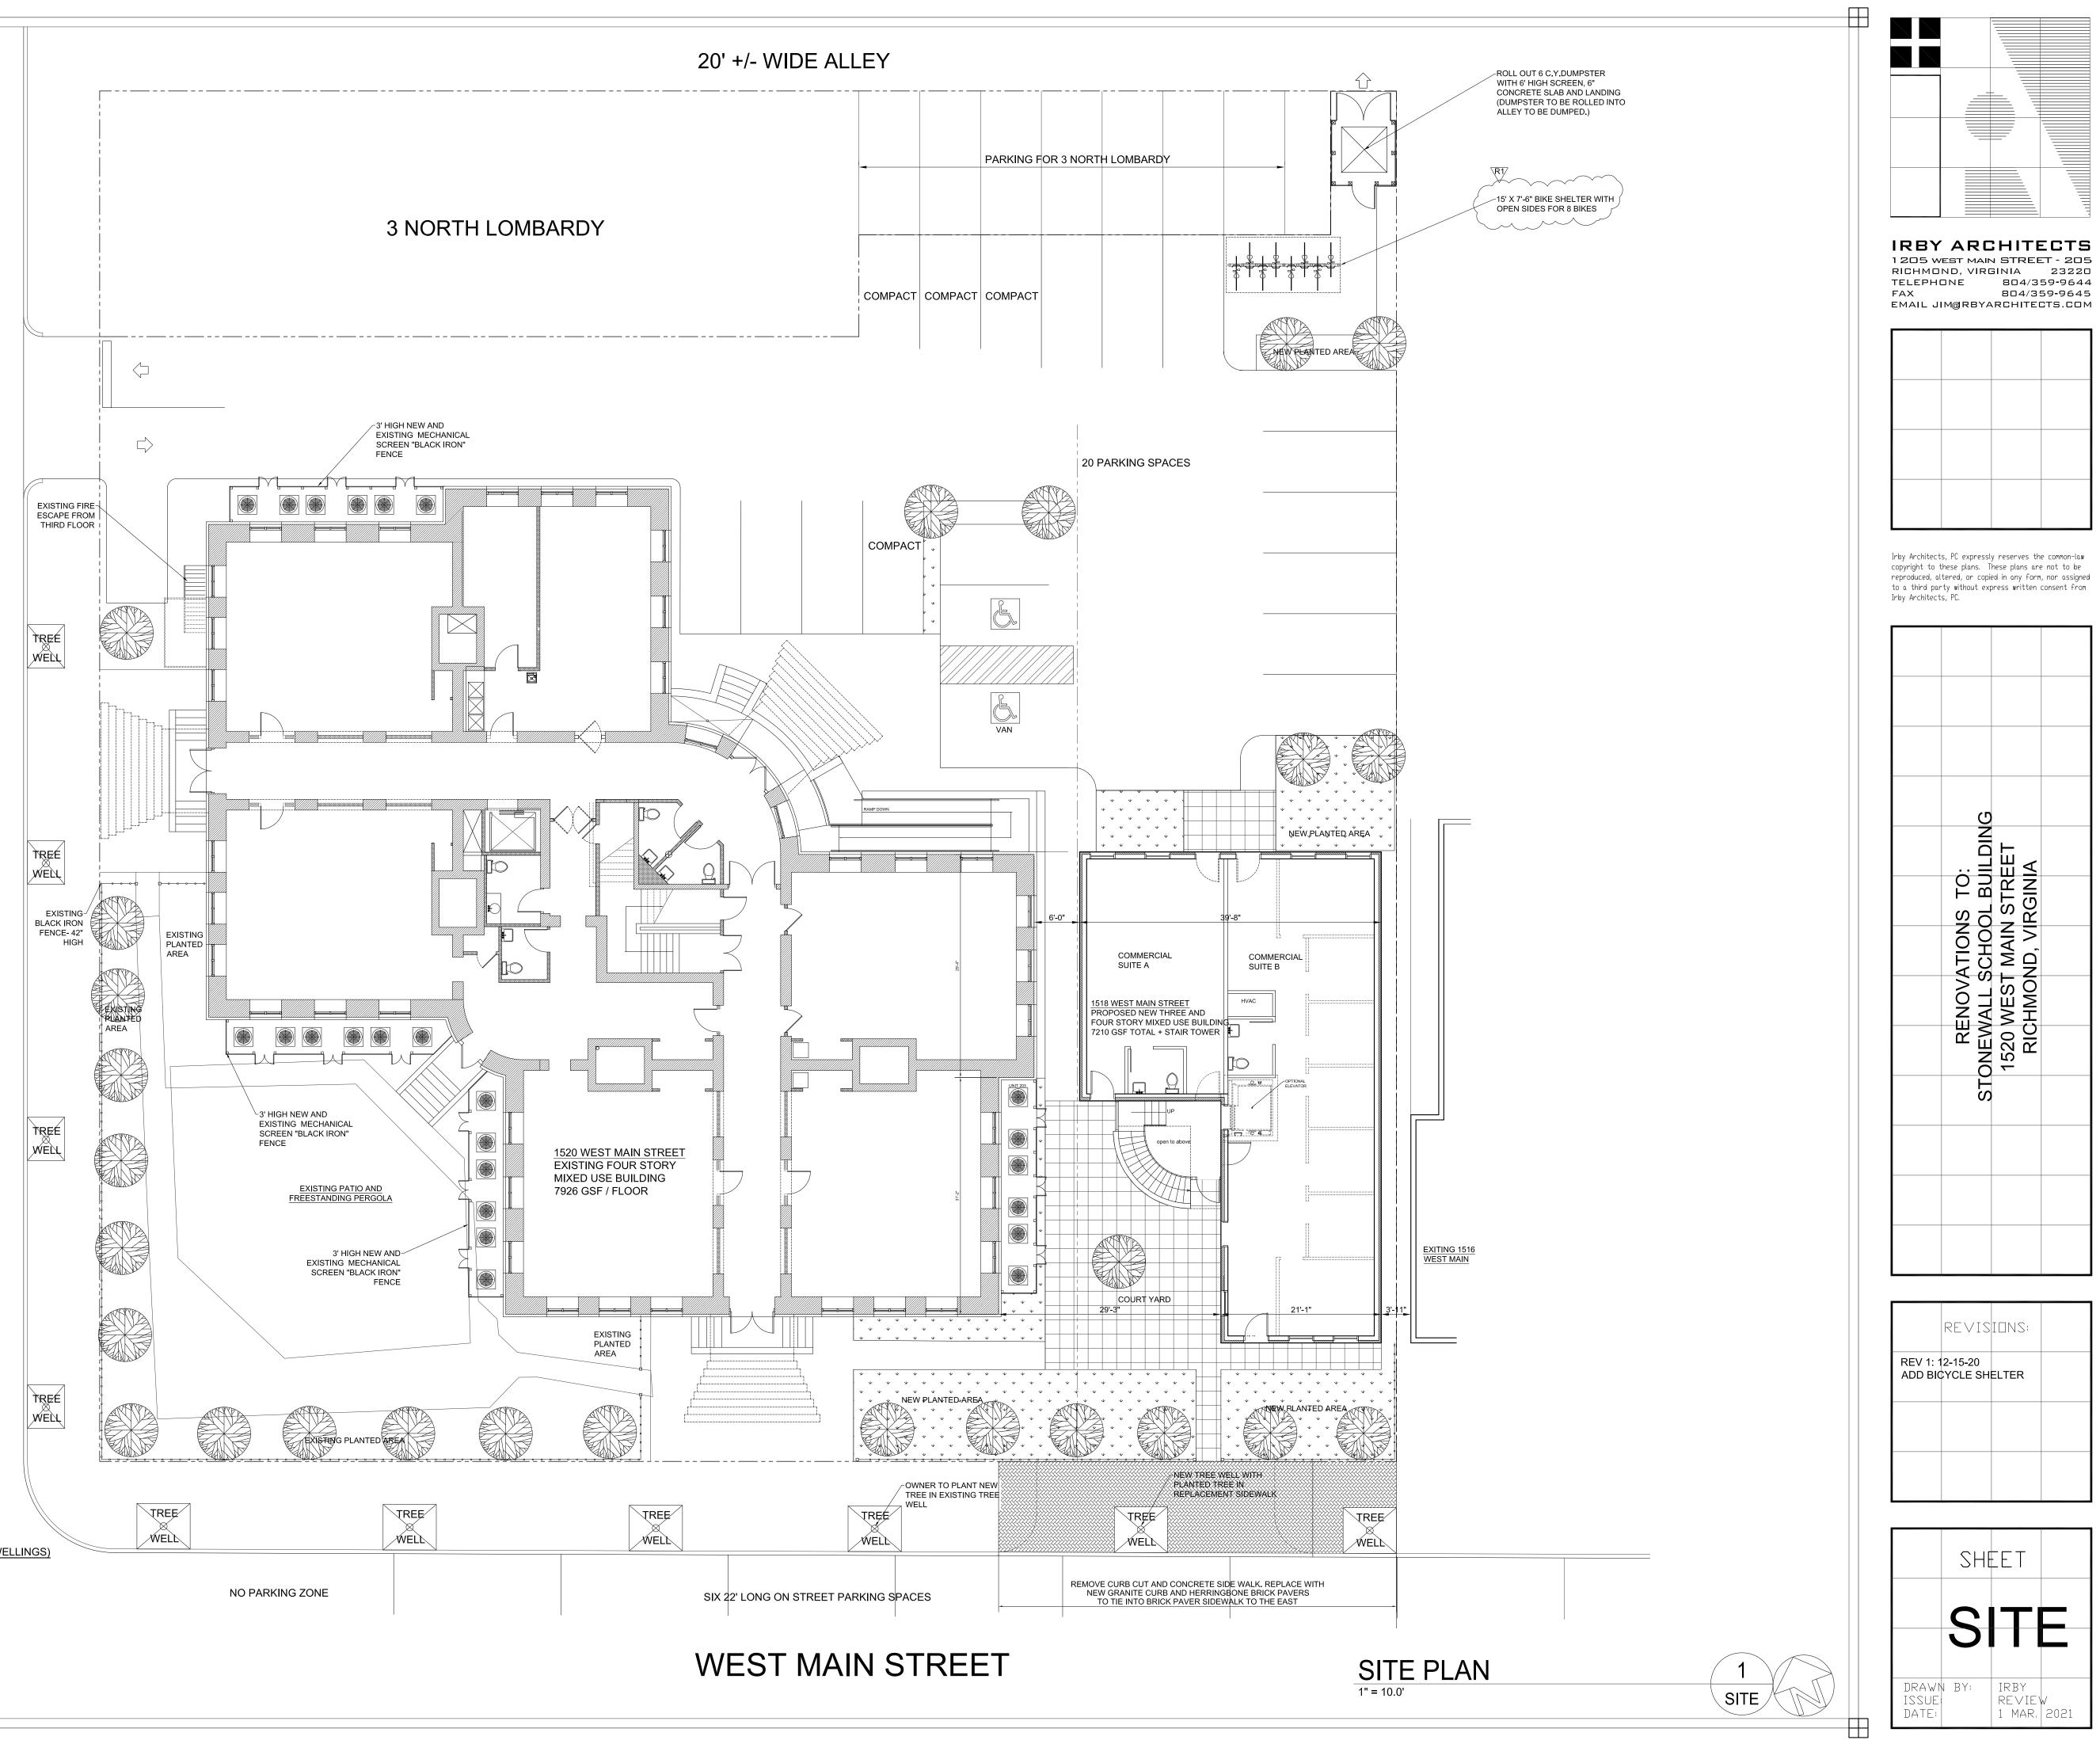

The site of Stonewall Jackson School does not extend north to the alley because this site does not include the six parking spaces located along the south line of the alley which are a part of the former "Kindergarten" Building and "Auditorium" known as 4 N. Lombardy.

This new building at 1518 W. Main Street on Main Street is located in close proximity to Main Street, with parking located behind the building, as required by City Ordinance No. 30-433.7. Also, this building is situated so as to not extend beyond the rear wall of the Stonewall Jackson School building in order not to obscure the rear views of Stonewall Jackson School building.

The current east side yard of the Stonewall Jackson School is 49' wide. However, 28'7' of this 49' side yard was not a part of the Stonewall Jackson School site until after the City purchased the original lot known as 1518 W. Main Street on May 1, 1925 and later July 2, 2015 Page 2

demolished the dwelling located on this lot. This original lot known as 1518 W. Main Street was 28'7 "wide. Therefore, the original east side yard of Stonewall Jackson School was just 20' 5" wide at the rear NE corner of the Stonewall Jackson School building and 20'5' wide at the front SE corner, after subtracting the 4'11" fenced area including HVAC units & wrought iron fence. Pursuant to our revised design plans, the dimension between the front SE corner of the Stonewall Jackson building and the front SW corner of the 1518 building is 24' 4", after subtracting for this 4'11" indentation. This 24' 4" dimension extends to the rear of the plaza approximately 28 feet and at that point the area separating the two buildings is 6' for approximately 30.'

## STREET LOMBARDY NORTH

PARKING REQUIREMENTS

1 SPACE PER 4 DWELLINGS (MIXED USE BUILDING)

1 SPACE RE 540 SF OF RETAIL SPACE

1 SPACE PER 540 SF OF OFFICE FOR FIRST 1500 THEN 1 PER 970 SF

2859 SF =

2935 SF =

1190 SF =

1 SPACE PER 270 RESTAURANT SPACE

PARKING CALCULATION

1520 WMS OFFICE/RETAIL 1520 RESTAURANT 1518 WMS OFFICE 23 DWELLINGS = TOTAL REQUIRED

PARKING SPACES PROVIDED ONSITE

STREET SPACES TOTAL SPACES

10.9 SPACES (INCLUDES 865 SF PATIO) 2.2 SPACES (2 FIRST FLOOR SUITES) 5 SPACES ( SUM OF 1520 AND 1518 WMS DWELLINGS) 23.4 SPACES = 24 SPACES

20 SPACES 6 SPACES 26 SPACES

5.3 SPACES ( 4 SUITES)

H