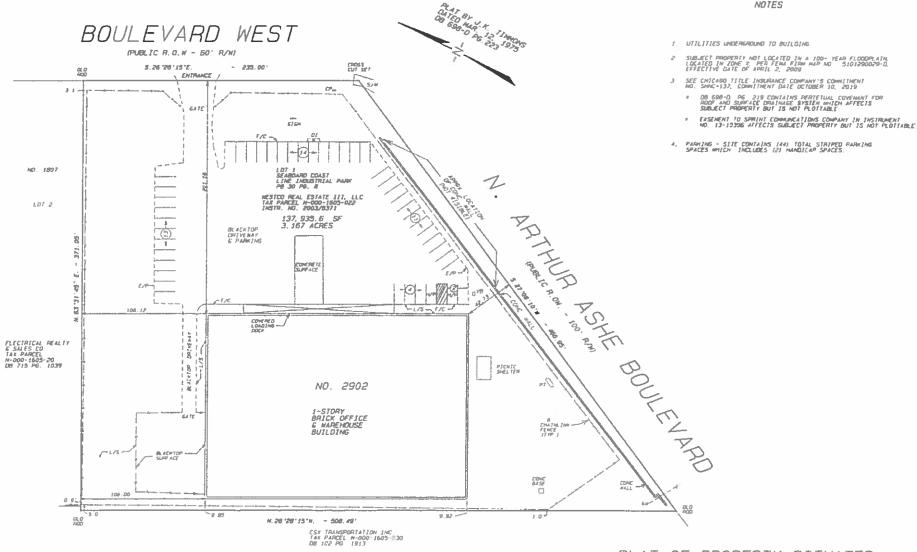

BACKGROUND: The proposed rezoning would include a single parcel of land located at the corner of North Arthur Ashe Boulevard and Boulevard West. The total land area of the parcel is 137,435 square feet, or 3.16 acres. The property is improved with a warehouse building containing approximately 36,000 square feet of floor area with a large paved parking area located between the building and Boulevard West.

STAFF: Richard Saunders, Senior Planner

Land Use Administration (Room 511) 646-5648

LEGEND

F/C = FACE OF CUPB E/P = EDGE OF PAVEMENT L/S = (ANDSCAPED/ GRASS AREA 6W = GUY WIFE PI = ABDY GROUND PROPAME TANK CP = COMMUNICATIONS PEDESTAL DI = DROP IME! S/W = STEEMALK VB = VERTICOM BOX

#### CERTIFICATION

THIS IS TO CERTIFY TO

TOWNE BANK

THIS IS TO CERTIFY THAT HE MADE AN ACCURATE FIELD SLAVEY OF THE PREMISES SHOWN FEREON FAMILALL INFORMMENTS AND VISIBLE EASIENT ARE SHOWN FEREON THAT THERE ARE NO ENCONDING FROM SEX UPPROVINE SETTING FROM ADJUSTING PREMISES OF FROM SLEET PREMISES, OTHER THAN SHOWN FEREON

PLAT OF PROPERTY SITUATED ON THE SOUTHWEST CORNER OF ARTHUR ASHE BOULEVARD AND BOULEVARD WEST CITY OF RICHMOND, VIRGINIA OCTOBER 22, 2019 SCALE: 1"=40"

1"-40" GRAPHIC SCALE 40

STEVEN B KENT - LAND SURVEYOR REGISTRATION NO. 1685 COMMONNEALTH OF VIRGINIA

STEVEN B. KENT & ASSOCIATES, PC LAND SURVEYORS 1521 BROOK ROAD RICHMOND, VIRGINIA 23220 OFF. 804 543 6113 email: stevenkent85@verizon.net

The parcel is 137,435 square feet or 3.16 acres. A 36,000 square foot warehouse with front facing loading docks, built in 1975, is setback on the property. A large surface pavement area sits before it and takes up about half of the site. There is one access point off Boulevard West.