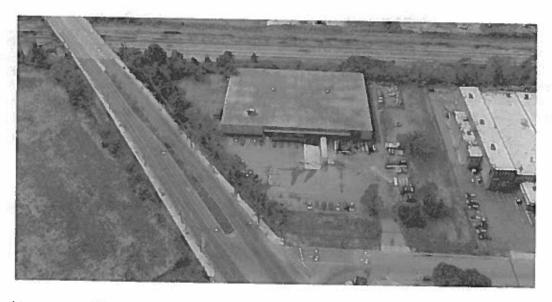

BACKGROUND: The proposed rezoning would include a single parcel of land located at the corner of North Arthur Ashe Boulevard and Boulevard West. The total land area of the parcel is 137,435 square feet, or 3.16 acres. The property is improved with a warehouse building containing approximately 36,000 square feet of floor area with a large paved parking area located between the building and Boulevard West.

The parcel is 137,435 square feet or 3.16 acres. A 36,000 square foot warehouse with front facing loading docks, built in 1975, is setback on the property. A large surface pavement area sits before it and takes up about half of the site. There is one access point off Boulevard West.