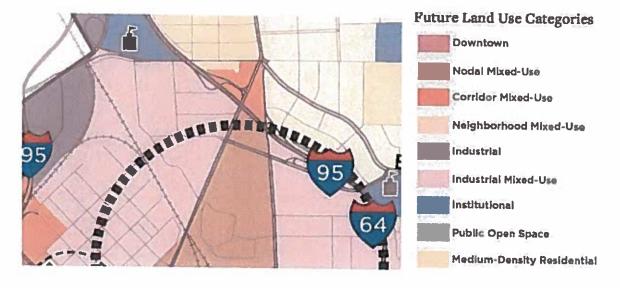

Richmond 300 recommends a future land use of "Industrial Mixed-Use" for the property. The primary uses envisioned for Industrial Mixed-Use are retail/office/personal service, multi-family residential, cultural, and open space. The development style envisioned is "a mix of building types with low-scale, post-industrial buildings that are adapted for a new use adjacent to new taller residential and/or office buildings." The general intensity recommended is medium-to high density, with building heights ranging from three to eight stories. The subject property is also located within the "Industrial Mixed-Use" district of the "Greater Scott's Addition" primary growth node of Richmond 300, which envisions a "continued evolution of Scott's Addition by combining entertainment, residential, office and light industrial uses."

#### City's Master Plan for Future Land Use

The Richmond 300 Master Plan, which is in the process for approval, designates this parcel as Industrial Mixed-Use and within a Regional Center. This Future Land Use Category is described as:

- a. an area transitioning to mixed-use due to proximity to growing neighborhoods
- b. a medium to high density between 3 and 8 stories
- c. Primary uses include retail, office, personal service, multi-family residential, cultural and open space