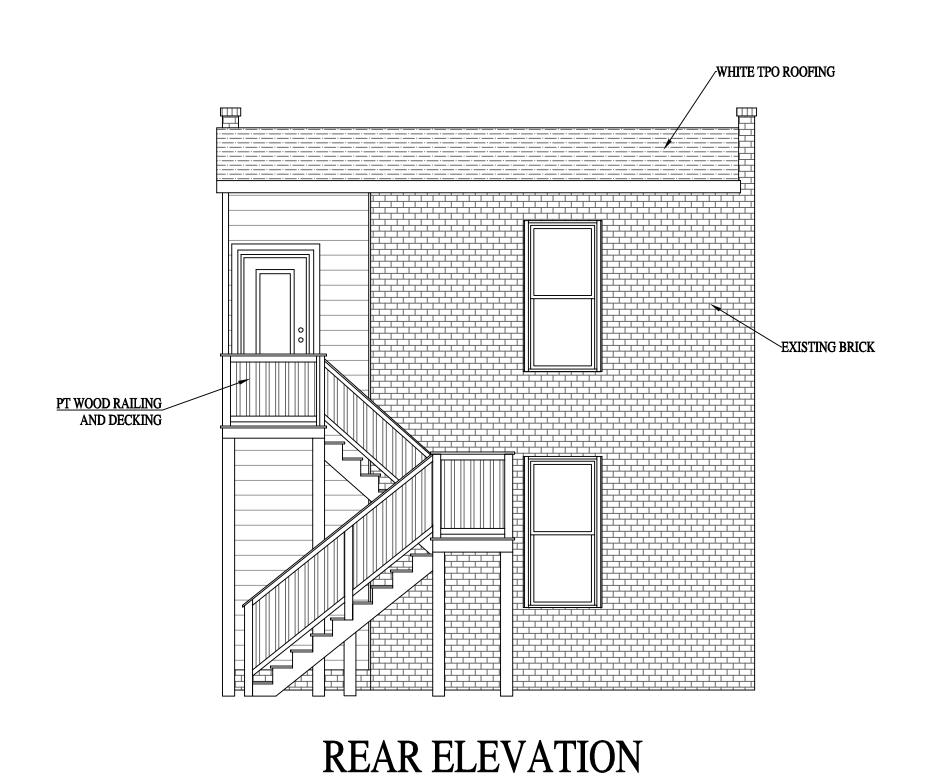

RIGHT PARTIAL ELEVATION

6 W LEIGH ST.

IVER MILL DEVE RIVERMILLDEVELOPMENT@GN

| REVISION NOTES |       |  |  |  |
|----------------|-------|--|--|--|
| DATE           | START |  |  |  |
|                |       |  |  |  |
|                |       |  |  |  |
|                |       |  |  |  |
|                |       |  |  |  |
|                |       |  |  |  |
|                |       |  |  |  |
|                |       |  |  |  |
|                |       |  |  |  |
|                |       |  |  |  |
|                |       |  |  |  |
|                |       |  |  |  |

SCALE: 1/4" = 1'-0"

DATE: 11-10-2020

SHEET: **A2.1** 