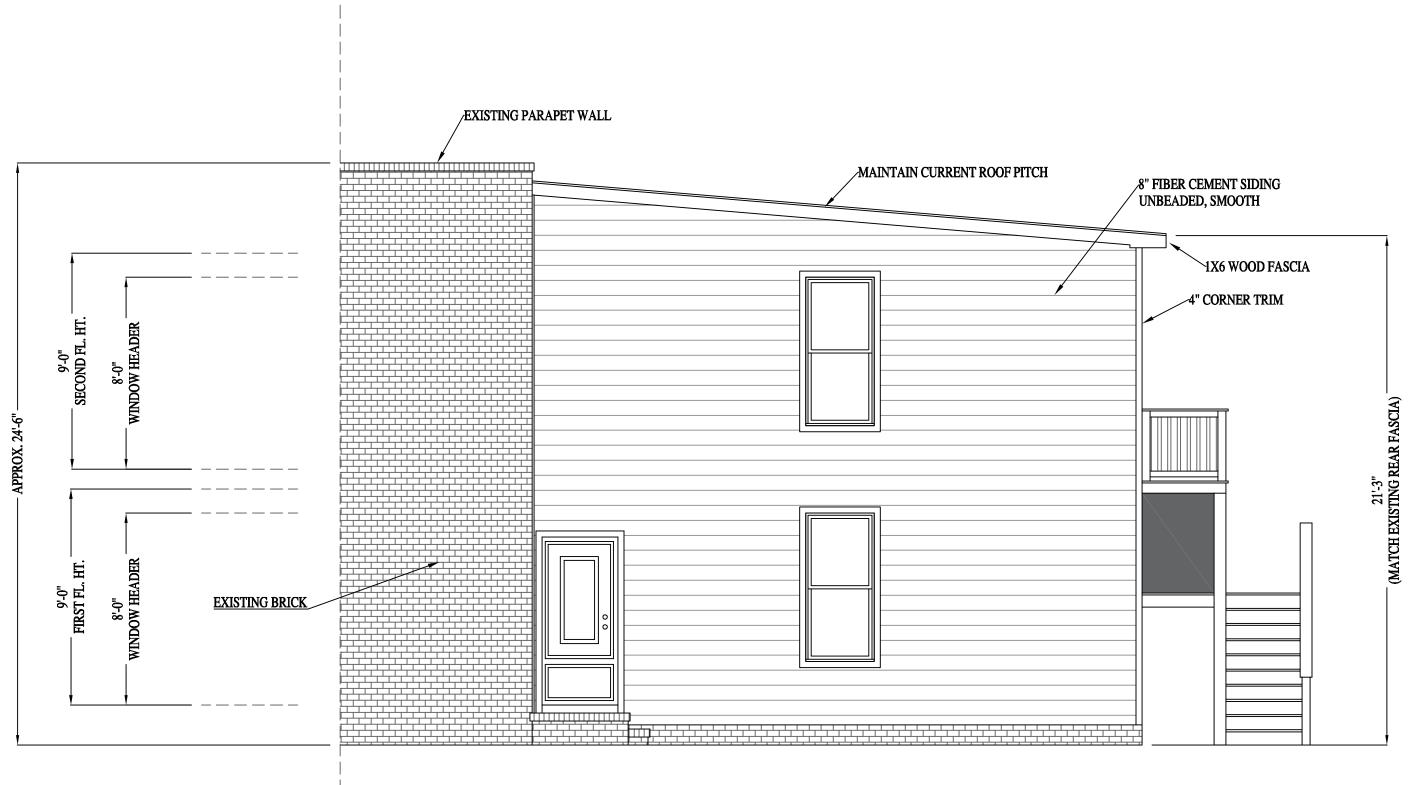

RIGHT PARTIAL ELEVATION

6 W LEIGH ST.

IVER MILL DEVE RIVERMILLDEVELOPMENT@GN

| REVISION NOTES |       |  |  |  |
|----------------|-------|--|--|--|
| DATE           | START |  |  |  |
|                |       |  |  |  |
|                |       |  |  |  |
|                |       |  |  |  |
|                |       |  |  |  |
|                |       |  |  |  |
|                |       |  |  |  |
|                |       |  |  |  |
|                |       |  |  |  |
|                |       |  |  |  |
|                |       |  |  |  |
|                |       |  |  |  |

SCALE: 1/4" = 1'-0"

DATE: 11-10-2020

SHEET: **A2.1** 