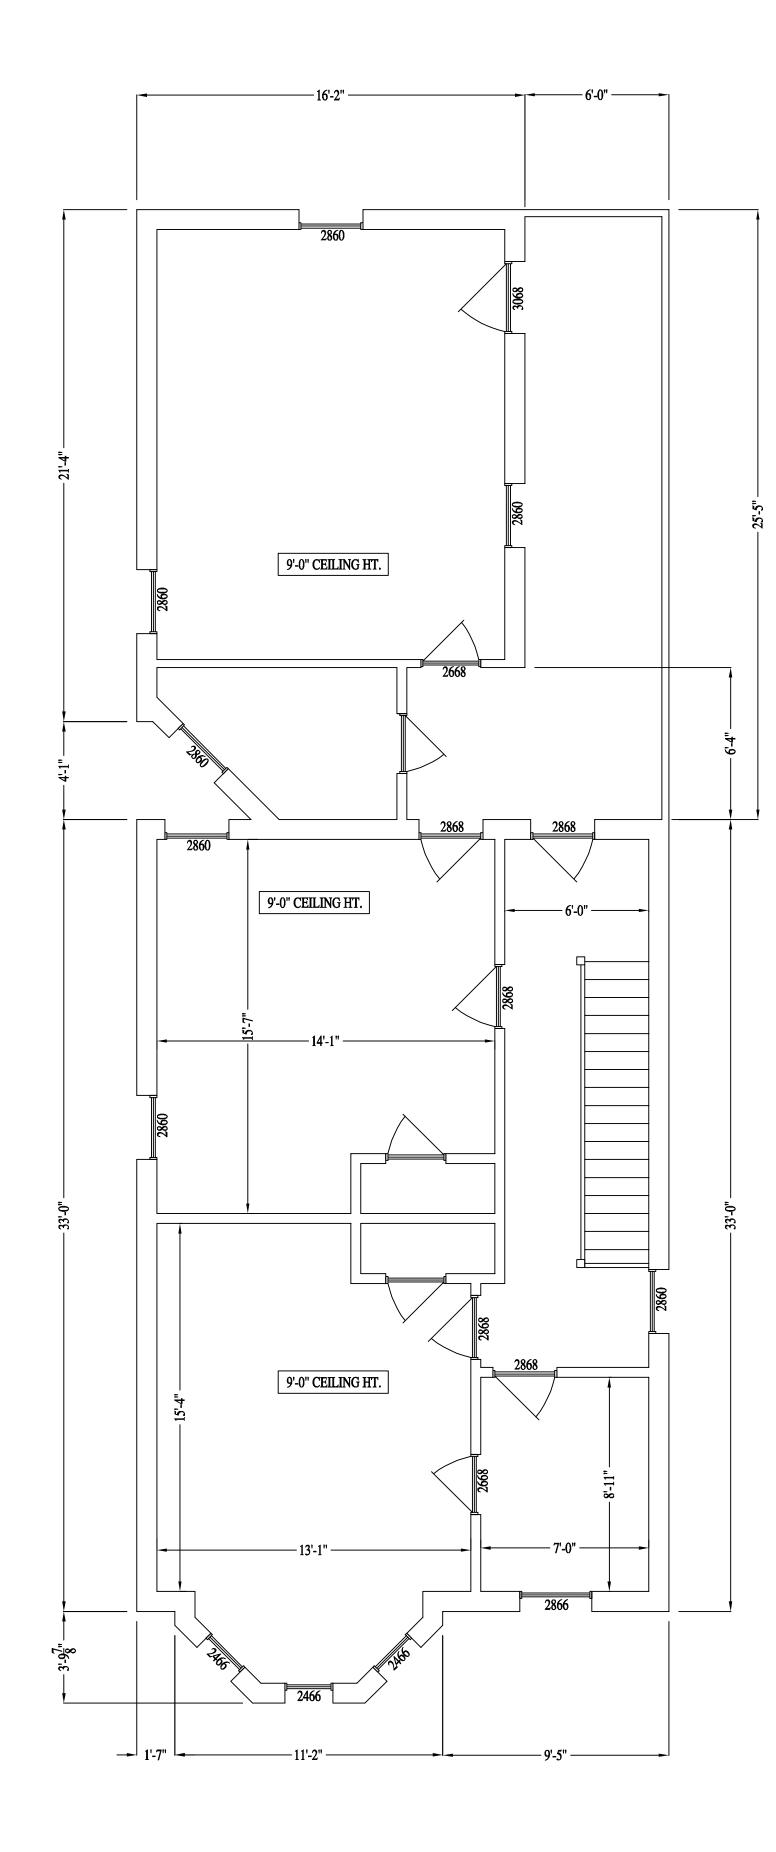

EXISTING FIRST FLOOR

EXISTING SECOND FLOOR

316 W LEIGH ST.

IVER MILL DEVE

DATE START

SCALE: 1/4" = 1'-0"

DATE: 11-10-2020

SHEET: A1.1