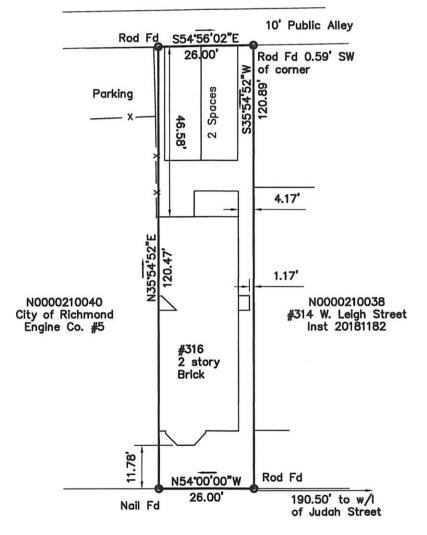

Signature of Owner Date 1 21 2021

Plat Showing the Physical Improvements to 316 West Leigh Street N0000210039 Dobrin Property Management

> Spencer District City of Richmond

C. E. Duncan & Associates, Inc.

2609 Rocky Oak Road
POWHATAN, VIRGINIA 23139
(804) 598-8240 Fax (804) 598-9240

DATE: 1/13/21 | SCALE: 1"=20'
DRAWN BY: CED | JOB NO.: 21-0188

| RIVER MILL DEVELOPMENT | SHEET:<br>A1.0 | 11 1 2 1 | SC./  | REVISIO<br>DATE FLAST | 316 W LEIGH ST.                                                           |
|------------------------|----------------|----------|-------|-----------------------|---------------------------------------------------------------------------|
|                        |                | ខ ភ      | "I.o. | ON NOTES              | RIVER MILL DEVELOPMENT RIVERMILDEVELOPMENTGENAGL-COM PHONE: (34) 774 4535 |