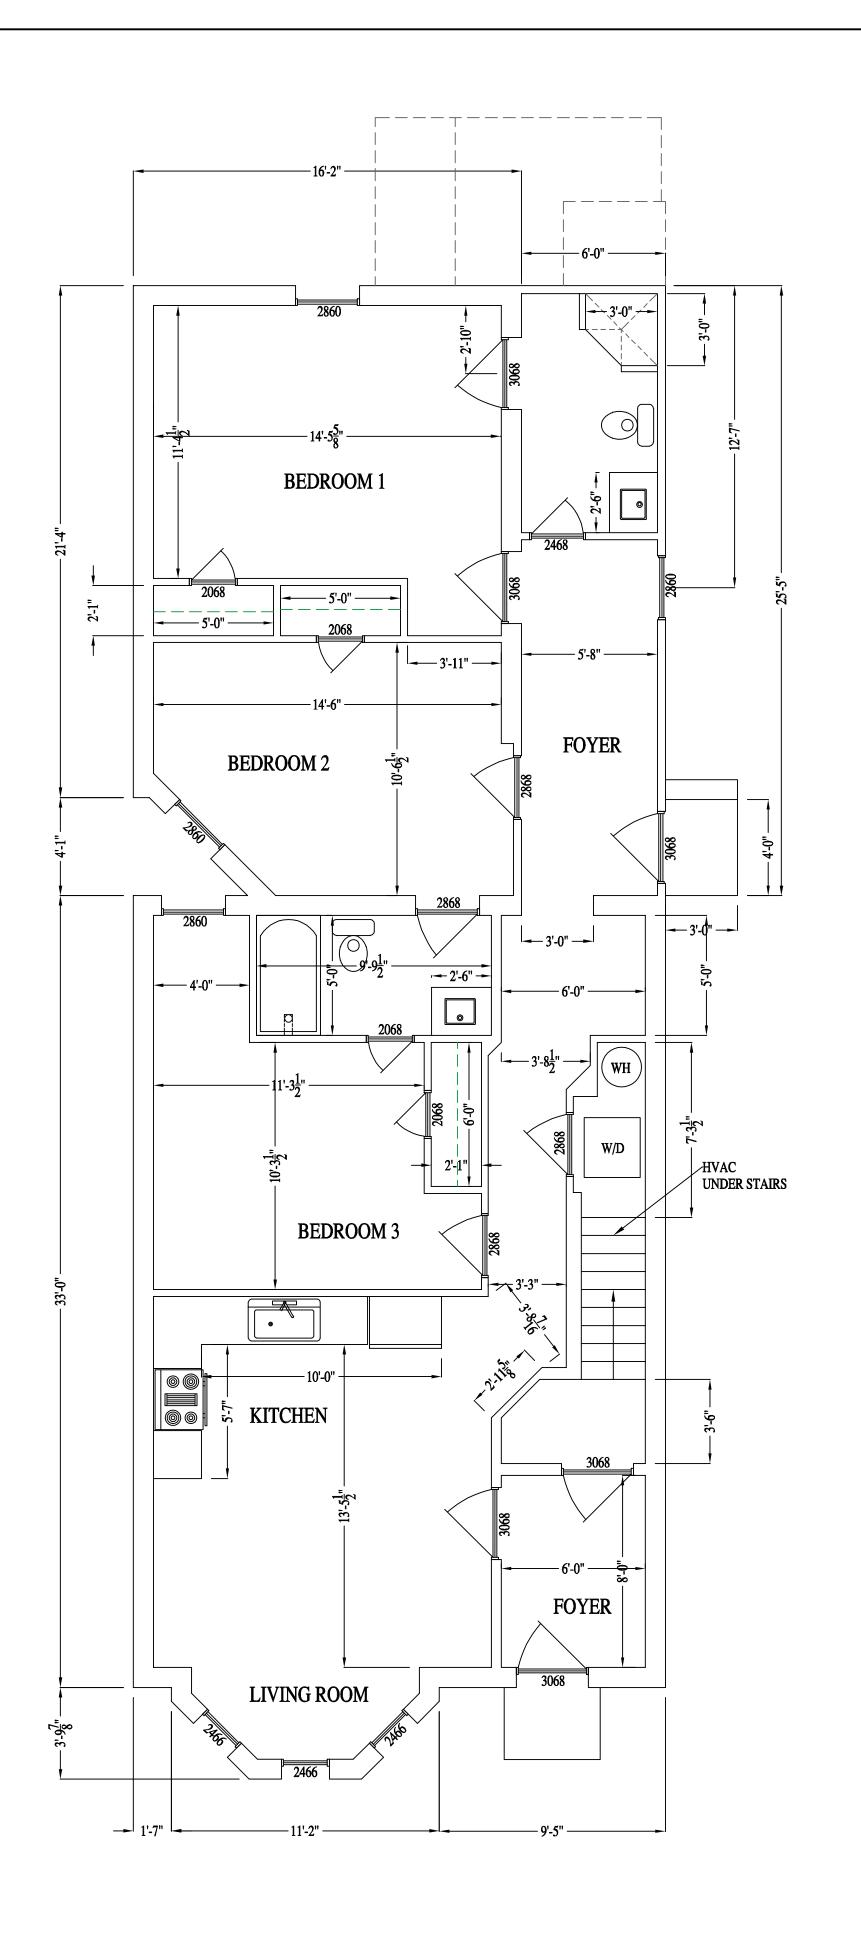

PROPOSED FIRST FLOOR

PROPOSED SECOND FLOOR

W LEIGH ST.

IVER MILL DEVE

DATE START

SCALE: 1/4" = 1'-0"

DATE: 11-10-2020

SHEET: A1.2