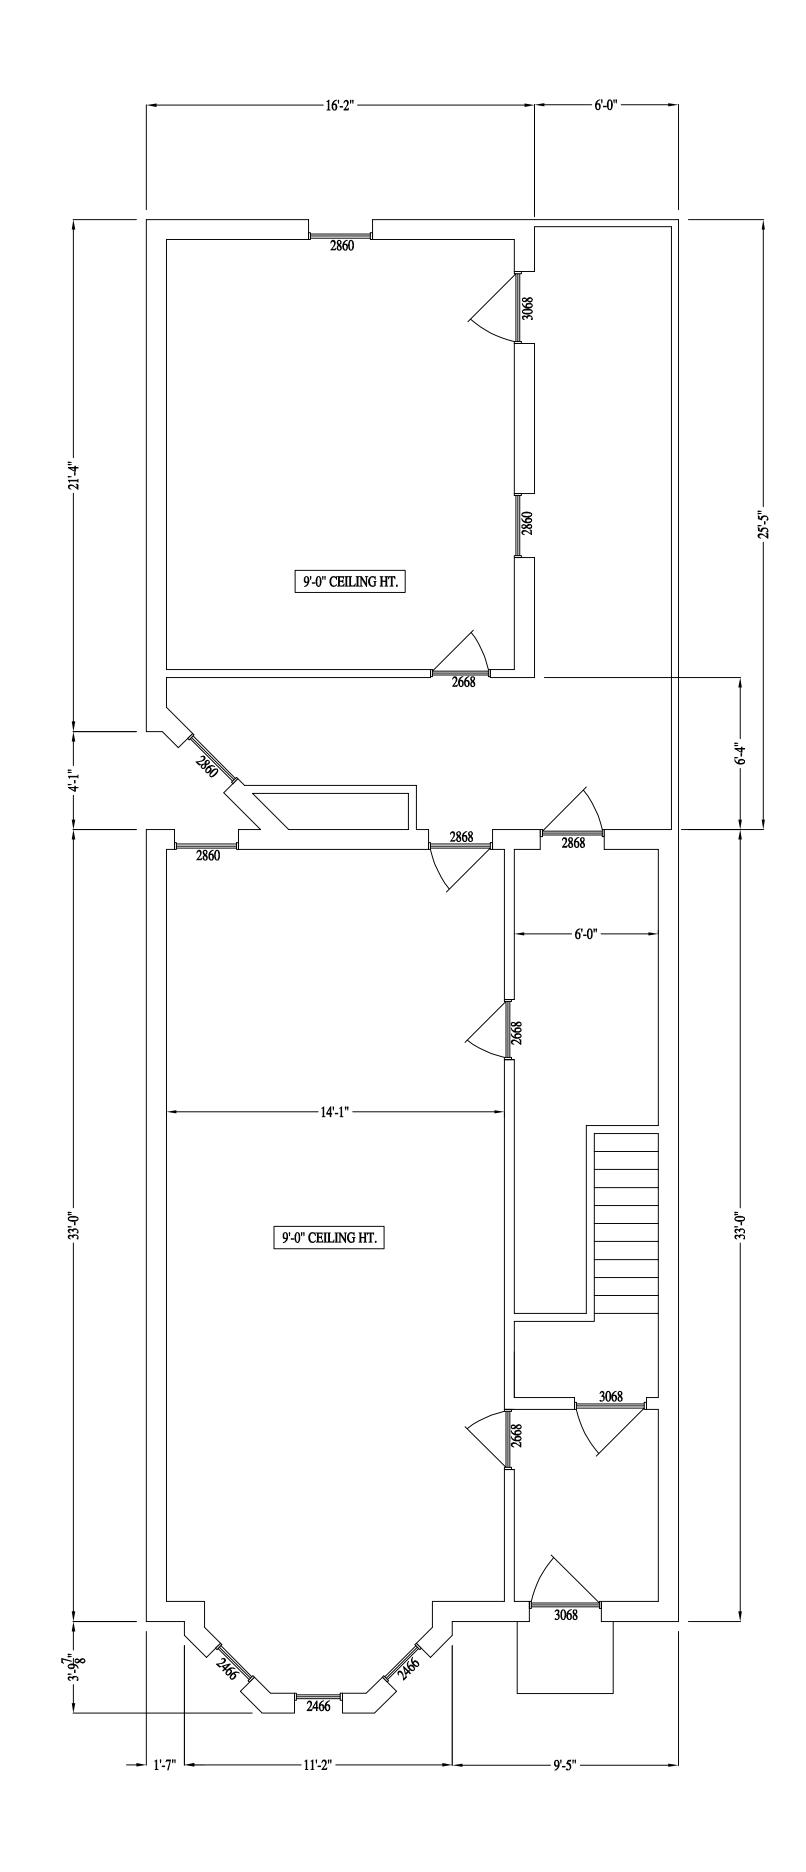

EXISTING FIRST FLOOR

EXISTING SECOND FLOOR

316 W LEIGH ST.

IVER MILL DEVE

DATE START

SCALE: 1/4" = 1'-0"

DATE: 11-10-2020

SHEET: A1.1

PROPOSED FIRST FLOOR

PROPOSED SECOND FLOOR

W LEIGH ST.

IVER MILL DEVE

DATE START

SCALE: 1/4" = 1'-0"

DATE: 11-10-2020

SHEET: A1.2