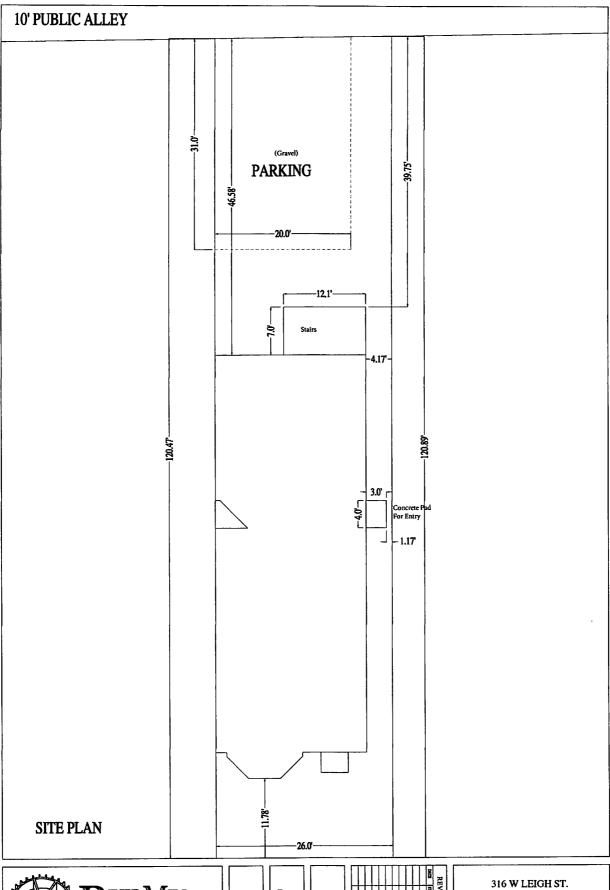

2609 Rocky Oak Road
POWHATAN, VIRGINIA 23139
(804) 598-8240 Fax (804) 598-9240

DATE: 1/13/21 | SCALE: 1"=20'
DRAWN BY: CED | JOB NO.: 21-0188

| RIVER MILL DEVELOPMENT | SHEET:<br>A1.0 | 11 1 2 1 | SC./  | REVISIO<br>DATE FLAST | 316 W LEIGH ST.                                                           |
|------------------------|----------------|----------|-------|-----------------------|---------------------------------------------------------------------------|
|                        |                | ខ ភ      | "I.o. | ON NOTES              | RIVER MILL DEVELOPMENT RIVERMILDEVELOPMENTGENAGL-COM PHONE: (34) 774 4535 |