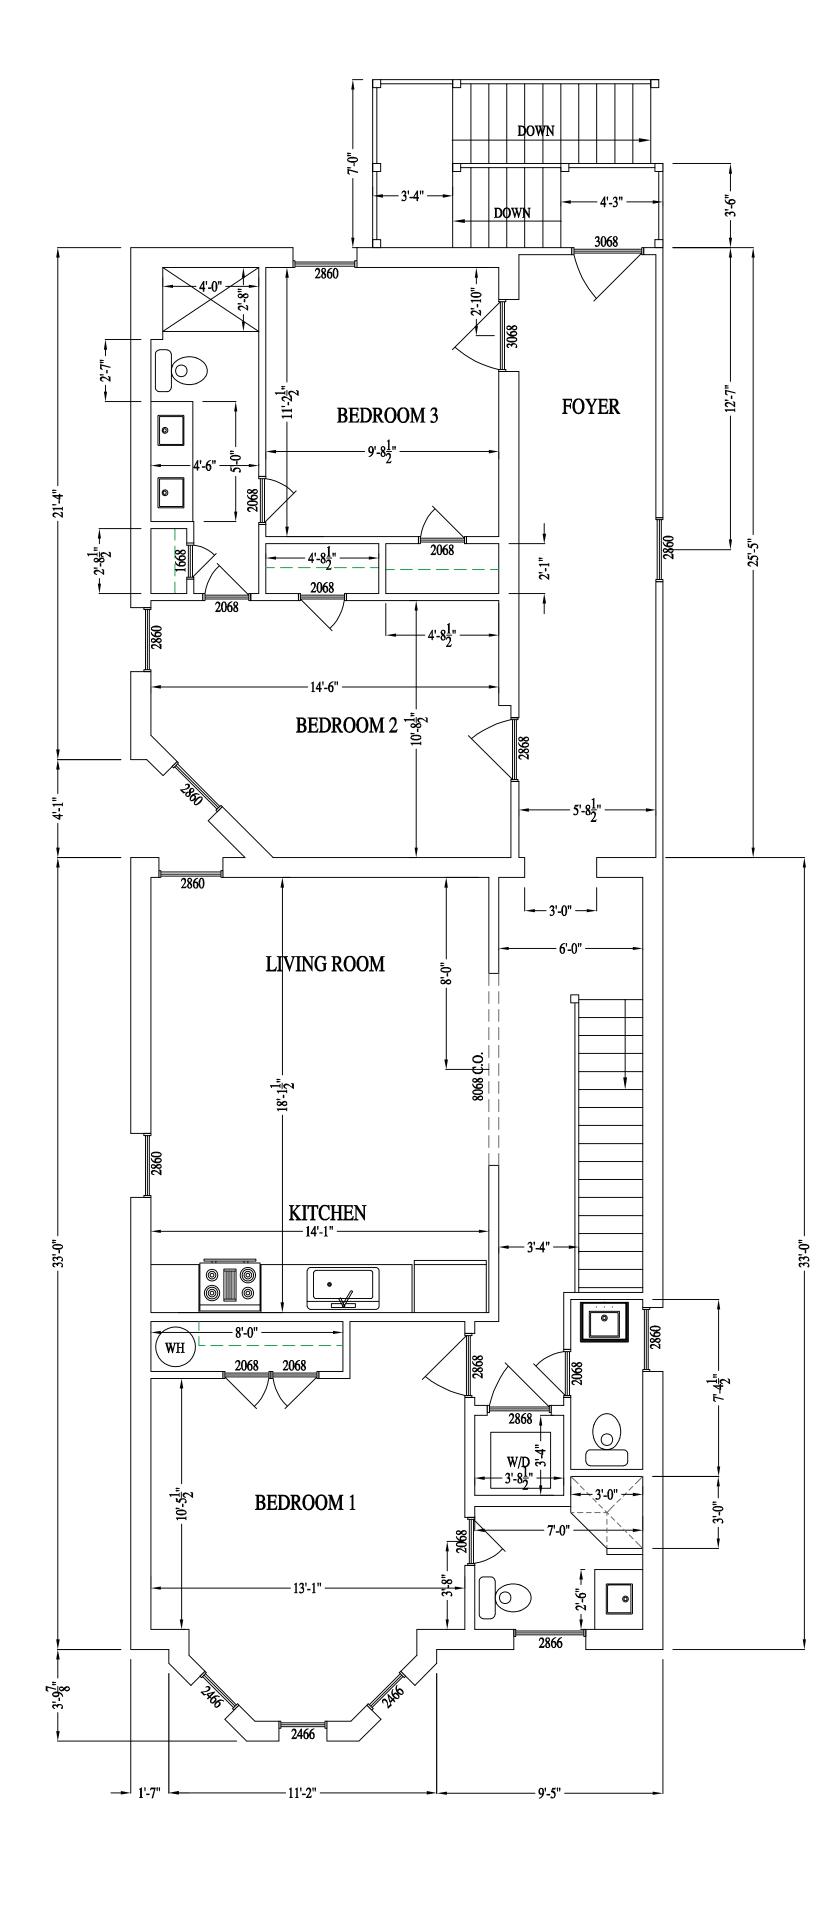

PROPOSED FIRST FLOOR

PROPOSED SECOND FLOOR

W LEIGH ST.

IVER MILL DEVE

DATE START

SCALE: 1/4" = 1'-0"

DATE: 11-10-2020

SHEET: A1.2