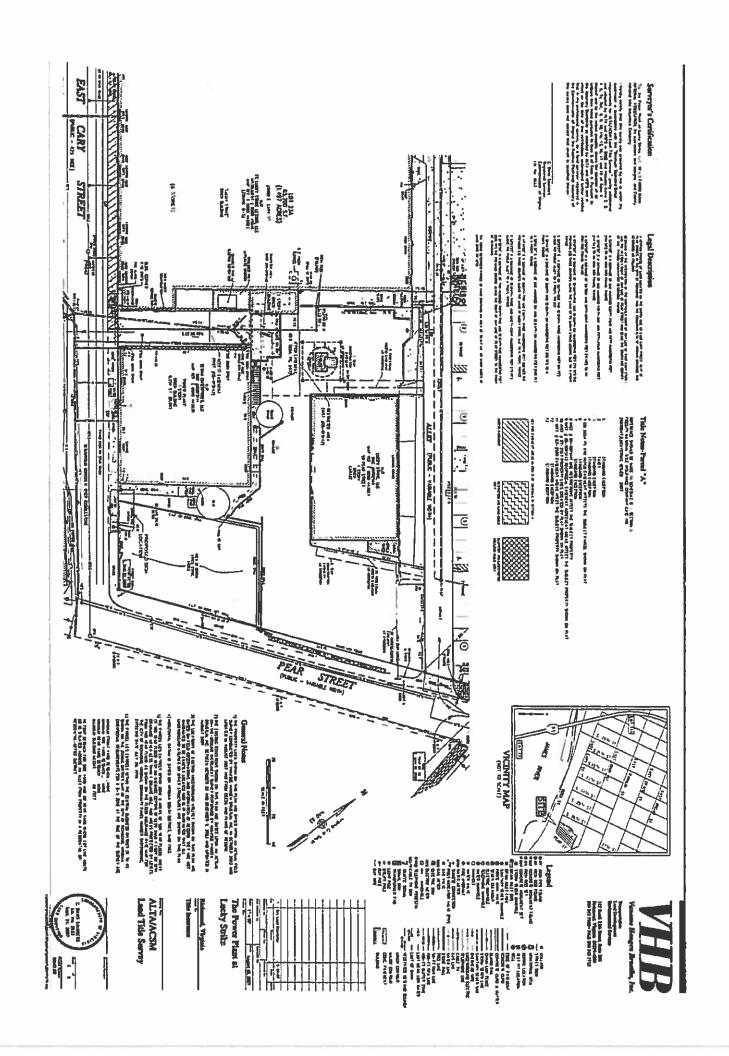

#### § 2. Grant of Special Use Permit.

- (a) Subject to the terms and conditions set forth in this ordinance, the property known as 2700 East Cary Street and identified as Tax Parcel No. E000-0442/036 in the 2021 records of the City Assessor, being more particularly shown on a survey entitled "ALTA / ACSM Land Title Survey," prepared by Vanasse Hangen Brustlin, Inc., and dated August 29, 2007, a copy of which is attached to and made a part of this ordinance, hereinafter referred to as "the Property," is hereby permitted to be used for the purpose of a freestanding sign, substantially as shown on the plans entitled "Signage Special Use Permit Submission," prepared by Architecturefirm, and dated August 10, 2020, hereinafter referred to as "the Plans," copies of which are attached to and made a part of this ordinance.
- (b) The adoption of this ordinance shall constitute the issuance of a special use permit for the Property. The special use permit shall inure to the benefit of the owner or owners of the fee simple title to the Property as of the date on which this ordinance is adopted and their successors in fee simple title, all of which are hereinafter referred to as "the Owner." The conditions contained in this ordinance shall be binding on the Owner.
- § 3. **Special Terms and Conditions.** This special use permit is conditioned on the following special terms and conditions:
- (a) The Special Use of the Property shall be as a freestanding sign, substantially as shown on the Plans.
- (b) The dimensions and materials of the Special Use shall be substantially as shown on the Plans.

BACKGROUND: The subject property consists of a 38,417 SF (.88 acre) parcel of developed land. The property is located in the Shockoe Bottom neighborhood of the East Planning District between South 26th and Pear Streets.