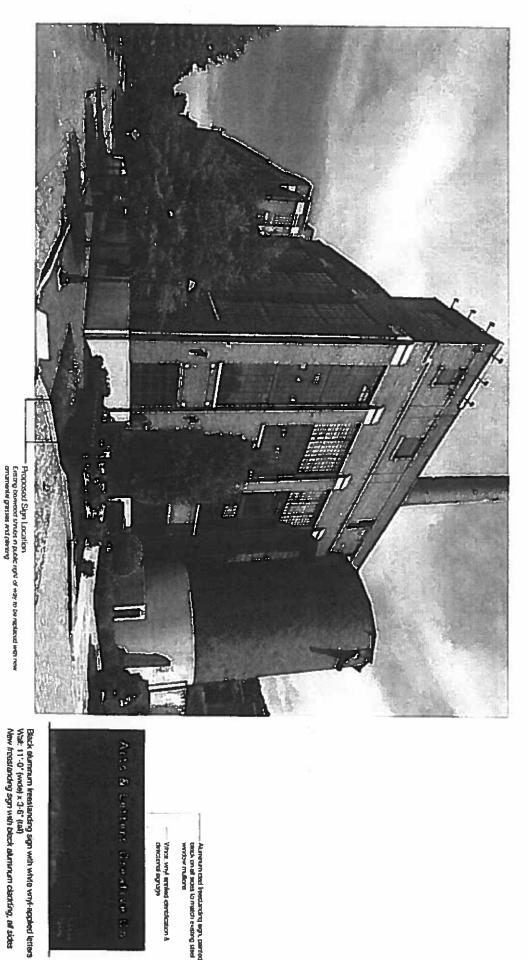

#### § 2. Grant of Special Use Permit.

- (a) Subject to the terms and conditions set forth in this ordinance, the property known as 2700 East Cary Street and identified as Tax Parcel No. E000-0442/036 in the 2021 records of the City Assessor, being more particularly shown on a survey entitled "ALTA / ACSM Land Title Survey," prepared by Vanasse Hangen Brustlin, Inc., and dated August 29, 2007, a copy of which is attached to and made a part of this ordinance, hereinafter referred to as "the Property," is hereby permitted to be used for the purpose of a freestanding sign, substantially as shown on the plans entitled "Signage Special Use Permit Submission," prepared by Architecturefirm, and dated August 10, 2020, hereinafter referred to as "the Plans," copies of which are attached to and made a part of this ordinance.
- (b) The adoption of this ordinance shall constitute the issuance of a special use permit for the Property. The special use permit shall inure to the benefit of the owner or owners of the fee simple title to the Property as of the date on which this ordinance is adopted and their successors in fee simple title, all of which are hereinafter referred to as "the Owner." The conditions contained in this ordinance shall be binding on the Owner.
- § 3. **Special Terms and Conditions.** This special use permit is conditioned on the following special terms and conditions:
- (a) The Special Use of the Property shall be as a freestanding sign, substantially as shown on the Plans.
- (b) The dimensions and materials of the Special Use shall be substantially as shown on the Plans.

REASON: The applicant is requesting a special use permit to allow for the installation of a free-standing sign. The property being located in the B-5 Central Business District, does not permit free-standing signs as a permitted use. A special use permit is therefore required.