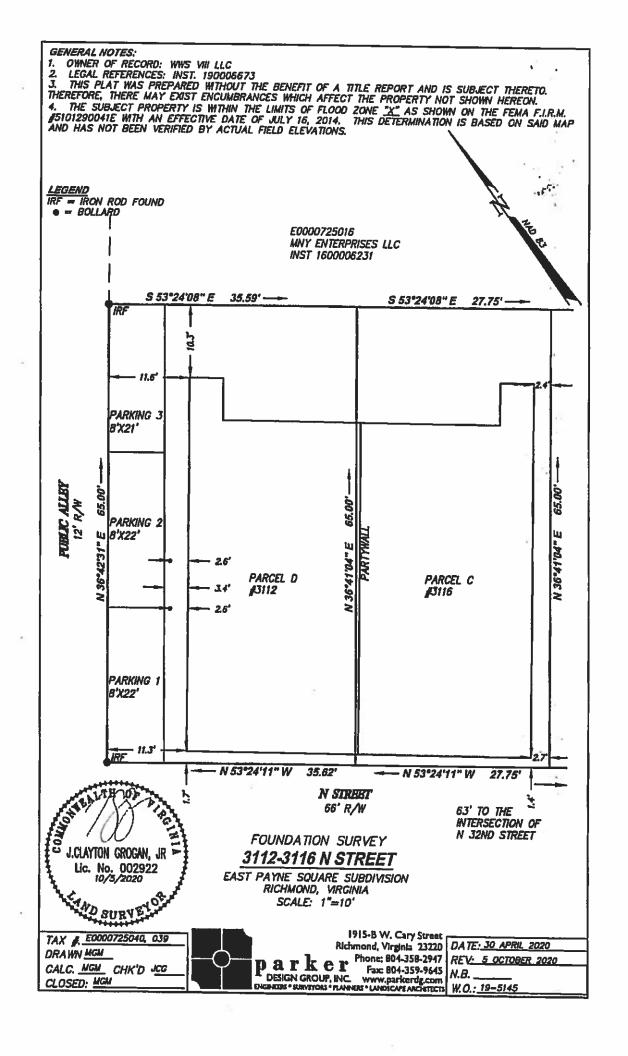

### § 2. Grant of Special Use Permit.

(a) Subject to the terms and conditions set forth in this ordinance, the properties known as 800, 802, and 806 North 32nd Street and identified as Tax Parcel Nos. E000-0725/019, E000-0725/018, and E000-0725/017, respectively, in the 2018 records of the City Assessor, and now known as 3112, 3116, 3120, and 3124 N Street and identified as Tax Parcel Nos. E000-0725/040, E000-0725/039, E000-0725/038, and E000-0725/037, respectively, in the 2021 records of the City Assessor, being more particularly shown on [a survey] surveys entitled ["Plat Showing Improvements on No. 800, 802 and 806 N. 32nd Street in the City of Richmond, Virginia," prepared by McKnight & Associates, P.C., and dated April 26, 2017, a copy "Foundation Survey, 3112-3116 N Street, East Payne Square Subdivision, Richmond, Virginia," prepared by Parker Design Group, Inc., dated April 30, 2020, and last revised October 5, 2020, and "Foundation Survey, 3120-3124 N Street, Parcel A & B, East Payne Square Subdivision, Richmond, Virginia," prepared by Parker Design Group, Inc., and dated February 5, 2020, copies of which [is] are attached to and made a part of this amendatory ordinance, hereinafter referred to as "the Property," is hereby permitted to be used for the purpose of up to four single-family attached dwellings, hereinafter referred to as "the Special Use," substantially as shown on the plans entitled "Special Use Permit Plans, Residential Development, Northwest Corner 'N' St. & N. 32nd St.," prepared by William A. Voorhees Designs, Inc., and dated May 25, 2018, [hereinafter referred to as "the Plans,"] copies of which are attached to and made a part of [this ordinance] Ordinance No. 2018-192, adopted July 23, 2018, as modified by the plans entitled "3112 & 3116 N St Townhouse," prepared by Joseph F. Yates Architecture, dated September 27 2019, and last revised November