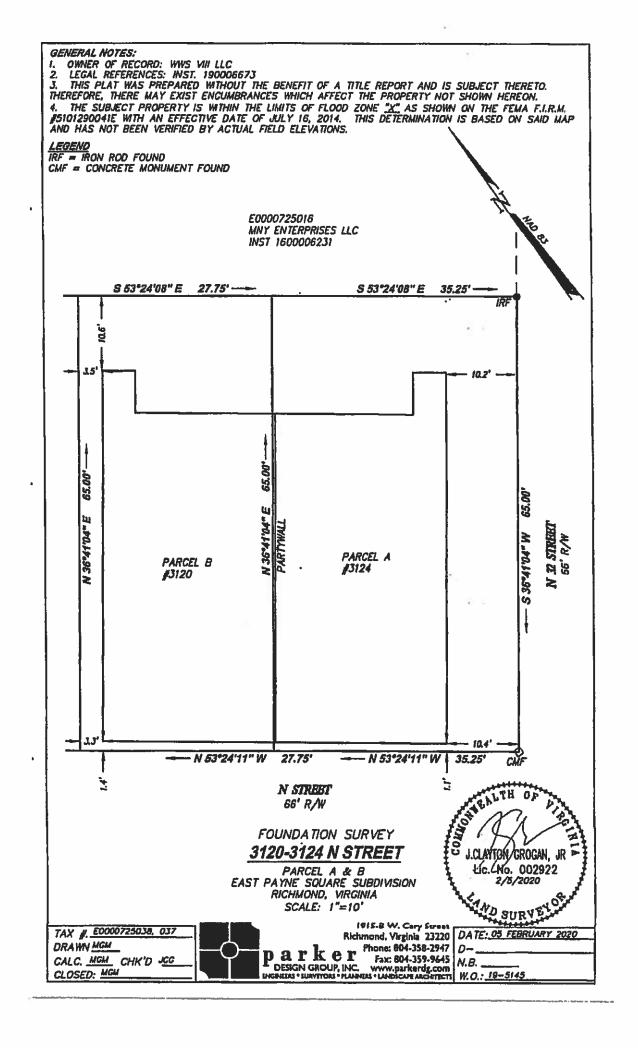

### § 2. Grant of Special Use Permit.

(a) Subject to the terms and conditions set forth in this ordinance, the properties known as 800, 802, and 806 North 32nd Street and identified as Tax Parcel Nos. E000-0725/019, E000-0725/018, and E000-0725/017, respectively, in the 2018 records of the City Assessor, and now known as 3112, 3116, 3120, and 3124 N Street and identified as Tax Parcel Nos. E000-0725/040, E000-0725/039, E000-0725/038, and E000-0725/037, respectively, in the 2021 records of the City Assessor, being more particularly shown on [a survey] surveys entitled ["Plat Showing Improvements on No. 800, 802 and 806 N. 32nd Street in the City of Richmond, Virginia," prepared by McKnight & Associates, P.C., and dated April 26, 2017, a copy "Foundation Survey, 3112-3116 N Street, East Payne Square Subdivision, Richmond, Virginia," prepared by Parker Design Group, Inc., dated April 30, 2020, and last revised October 5, 2020, and "Foundation Survey, 3120-3124 N Street, Parcel A & B, East Payne Square Subdivision, Richmond, Virginia," prepared by Parker Design Group, Inc., and dated February 5, 2020, copies of which [is] are attached to and made a part of this amendatory ordinance, hereinafter referred to as "the Property," is hereby permitted to be used for the purpose of up to four single-family attached dwellings, hereinafter referred to as "the Special Use," substantially as shown on the plans entitled "Special Use Permit Plans, Residential Development, Northwest Corner 'N' St. & N. 32nd St.," prepared by William A. Voorhees Designs, Inc., and dated May 25, 2018, [hereinafter referred to as "the Plans,"] copies of which are attached to and made a part of [this ordinance] Ordinance No. 2018-192, adopted July 23, 2018, as modified by the plans entitled "3112 & 3116 N St Townhouse," prepared by Joseph F. Yates Architecture, dated September 27 2019, and last revised November