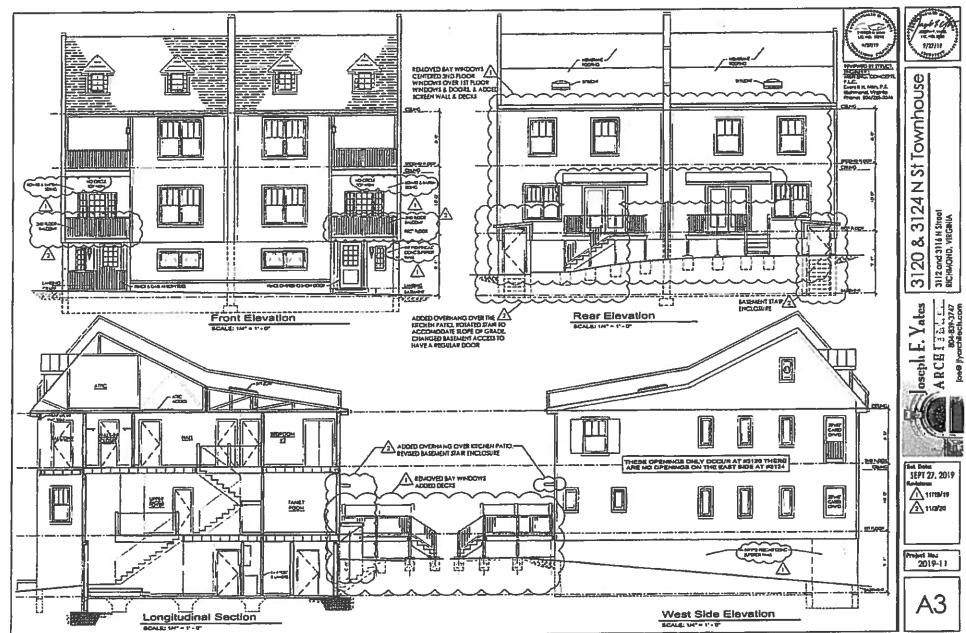

### § 2. Grant of Special Use Permit.

(a) Subject to the terms and conditions set forth in this ordinance, the properties known as 800, 802, and 806 North 32nd Street and identified as Tax Parcel Nos. E000-0725/019, E000-0725/018, and E000-0725/017, respectively, in the 2018 records of the City Assessor, and now known as 3112, 3116, 3120, and 3124 N Street and identified as Tax Parcel Nos. E000-0725/040, E000-0725/039, E000-0725/038, and E000-0725/037, respectively, in the 2021 records of the City Assessor, being more particularly shown on [a survey] surveys entitled ["Plat Showing Improvements on No. 800, 802 and 806 N. 32nd Street in the City of Richmond, Virginia," prepared by McKnight & Associates, P.C., and dated April 26, 2017, a copy "Foundation Survey, 3112-3116 N Street, East Payne Square Subdivision, Richmond, Virginia," prepared by Parker Design Group, Inc., dated April 30, 2020, and last revised October 5, 2020, and "Foundation Survey, 3120-3124 N Street, Parcel A & B, East Payne Square Subdivision, Richmond, Virginia," prepared by Parker Design Group, Inc., and dated February 5, 2020, copies of which [is] are attached to and made a part of this amendatory ordinance, hereinafter referred to as "the Property," is hereby permitted to be used for the purpose of up to four single-family attached dwellings, hereinafter referred to as "the Special Use," substantially as shown on the plans entitled "Special Use Permit Plans, Residential Development, Northwest Corner 'N' St. & N. 32nd St.," prepared by William A. Voorhees Designs, Inc., and dated May 25, 2018, [hereinafter referred to as "the Plans,"] copies of which are attached to and made a part of [this ordinance] Ordinance No. 2018-192, adopted July 23, 2018, as modified by the plans entitled "3112 & 3116 N St Townhouse," prepared by Joseph F. Yates Architecture, dated September 27 2019, and last revised November

- 2, 2020, and "3120 & 3124 N St Townhouse," prepared by Joseph F. Yates Architecture, dated September 27 2019, and last revised November 2, 2020, hereinafter referred to, collectively, as "the Plans," copies of which are attached to and made a part of this amendatory ordinance.
- (b) The adoption of this ordinance shall constitute the issuance of a special use permit for the Property. The special use permit shall inure to the benefit of the owner or owners of the fee simple title to the Property as of the date on which this ordinance is adopted and their successors in fee simple title, all of which are hereinafter referred to as "the Owner." The conditions contained in this ordinance shall be binding on the Owner.
- § 3. **Special Terms and Conditions.** This special use permit is conditioned on the following special terms and conditions:
- (a) The Special Use of the Property shall be up to four single-family attached dwellings, substantially as shown on the Plans. No more than two units shall be permitted within any group of connected dwelling units. Residential accessory structures customary to single-family dwellings as described in section 30-412.2 of the Code of the City of Richmond [(2015)] (2020), as amended, may also be located on the Property.
- (b) Up to three off-street parking spaces shall be provided for the Special Use of the Property, substantially as shown on the Plans.
- (c) All building materials, elevations, and landscaping, shall be substantially as shown on the Plans.
  - (d) The height of the Special Use shall be substantially as shown on the Plans.
- (e) All mechanical equipment serving the Property shall be located or screened so as not to be visible from any public right-of-way.