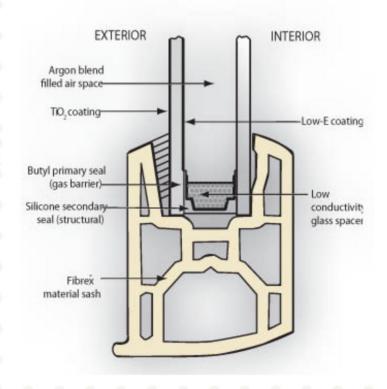

Your new replacement windows are comprised of the following important components:

**Double glazed glass:** Two panes are better than one pane. Optimizing the width of the air space between the two panes of glass is important. When there is not enough space between the two panes of glass, the

# Cross section of a Renewal by Andersen sash

benefit of the air space diminishes and reduces the energy efficiency. If the two panes of glass are too far apart, convection can occur within the space, which provides a means of increasing heat loss instead of reducing it. Renewal by Andersen optimizes the space between the two glass panes for the best thermal performance.

# Categories Select Category

Spacer: Renewal by Andersen uses a low-conductivity spacer made of stainless sists heat transfer better than aluminum spacers used by other