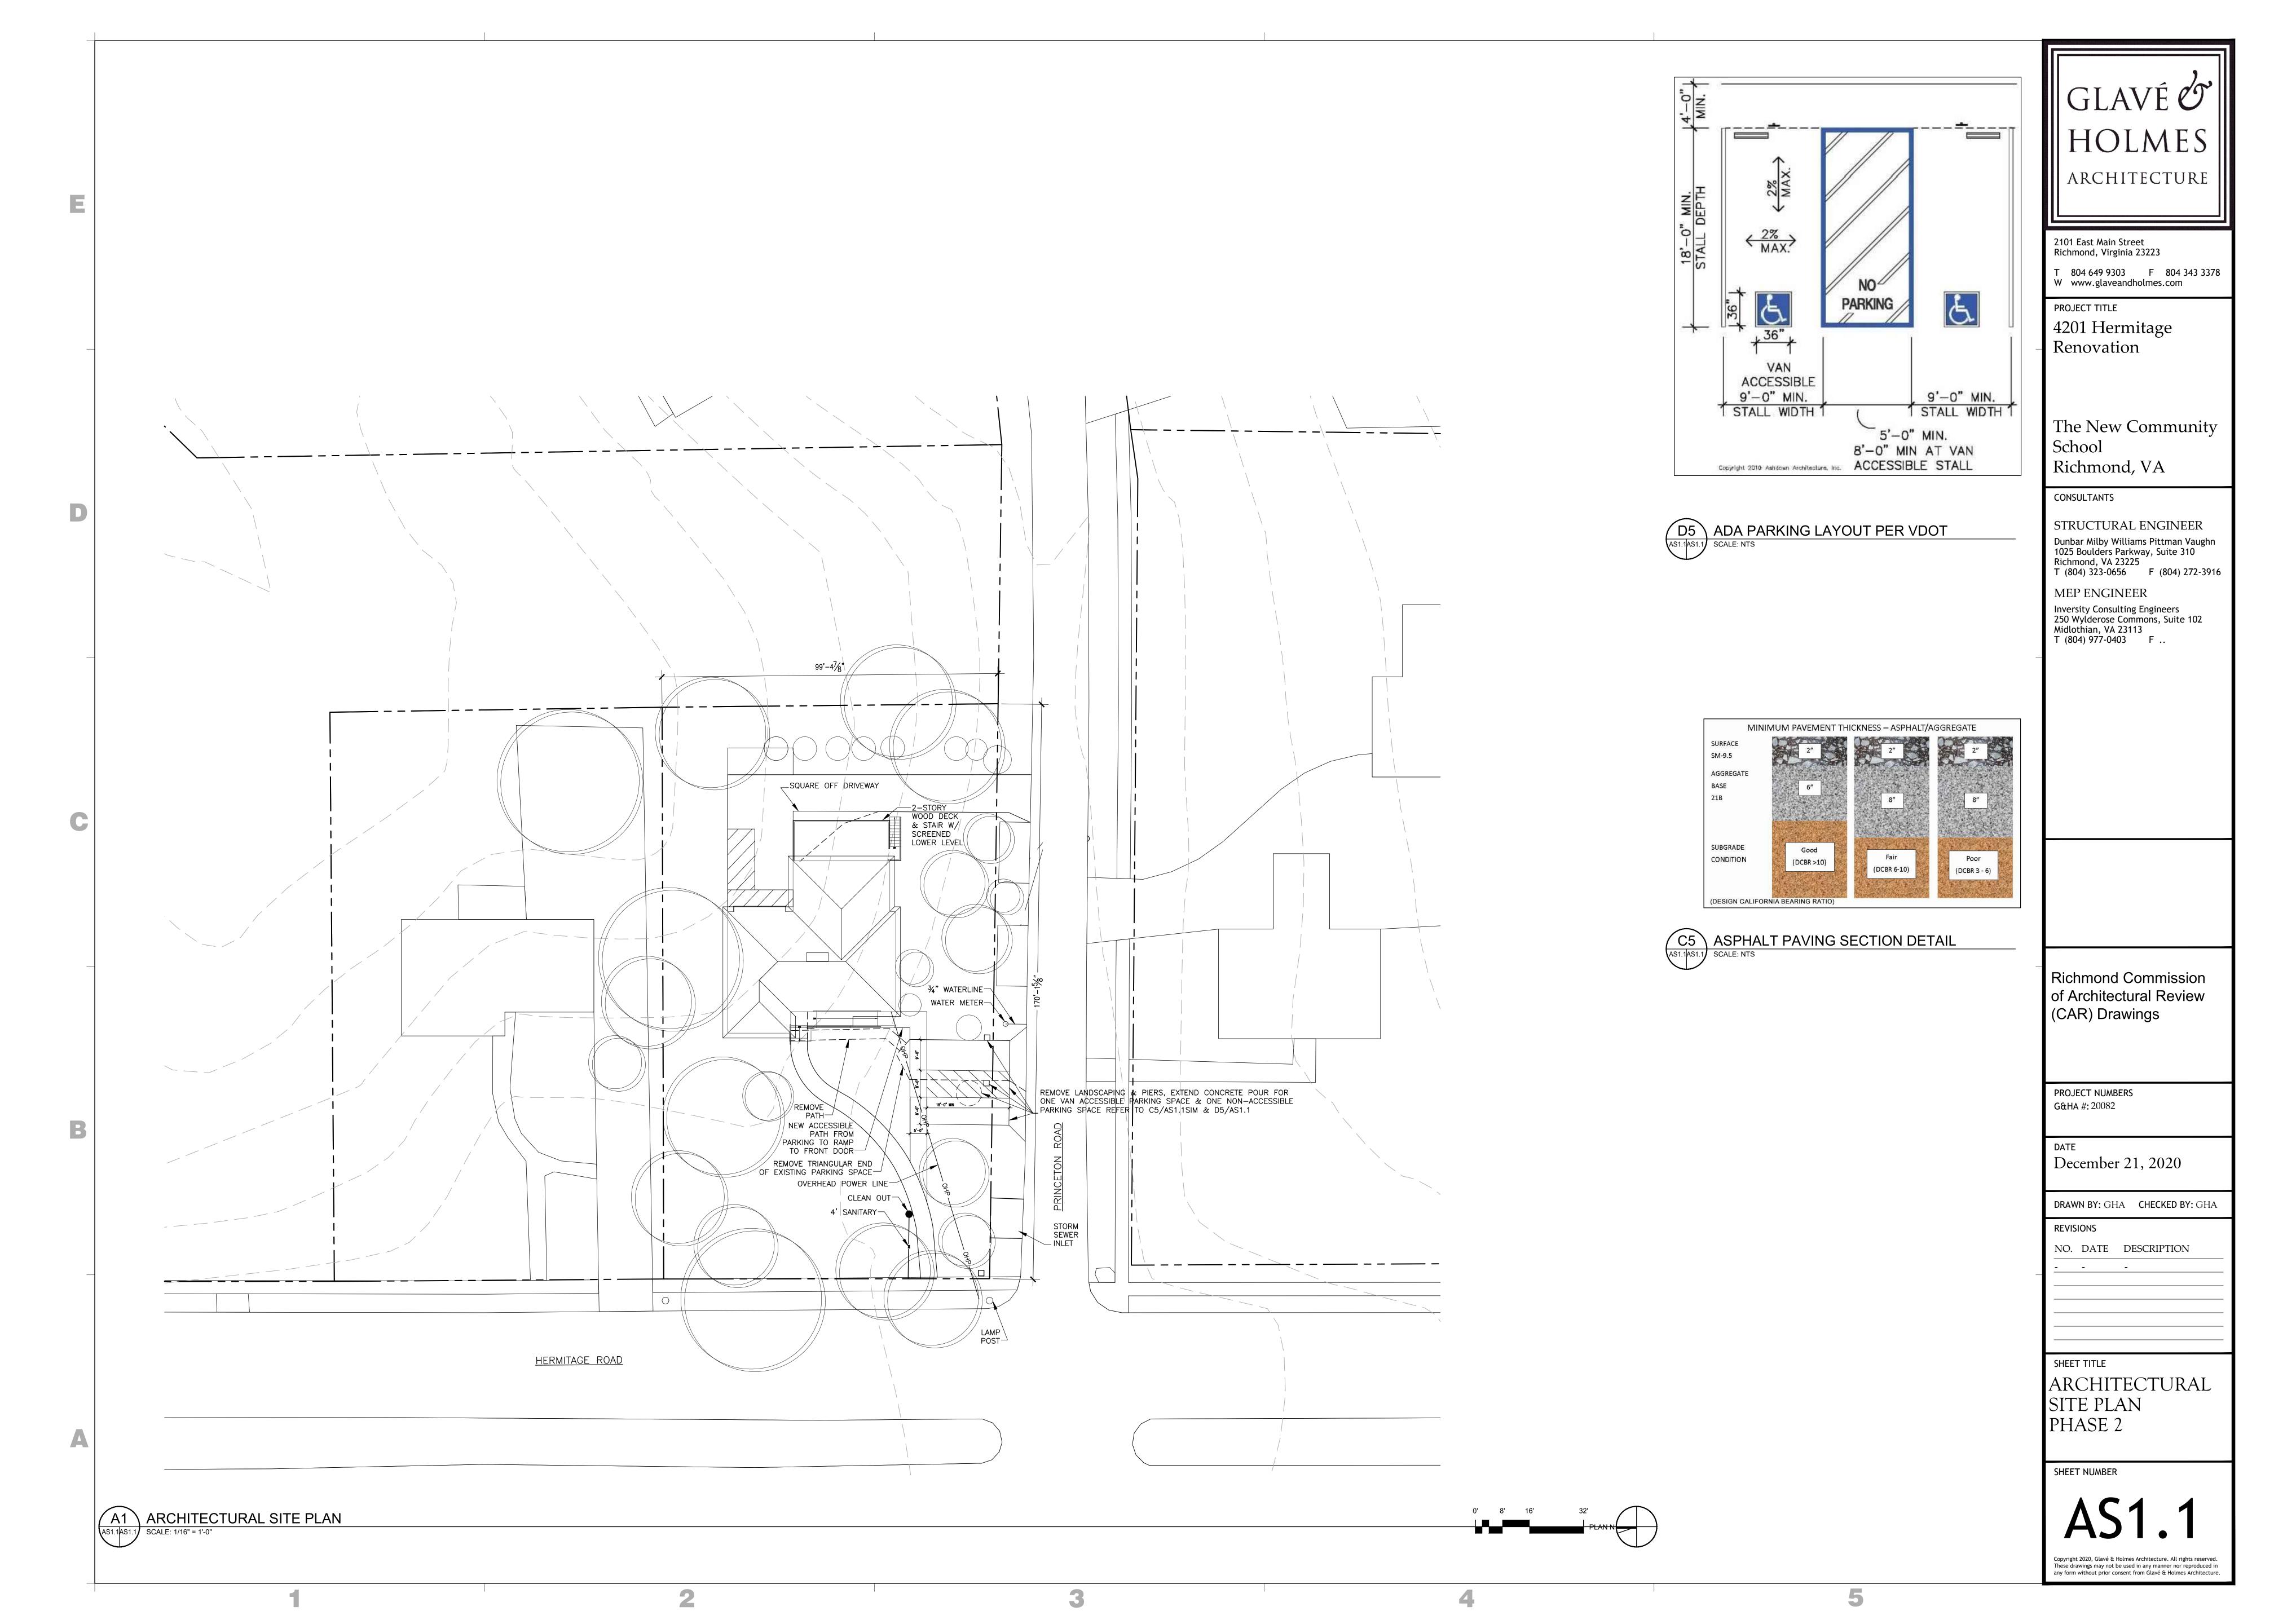

Included with this letter is the Application for Certificate of Appropriateness. We are seeking the Commission's approval to add:

- A concrete ramp for needed ADA access to the front of the house. There are metal railings as required by code.
- In the rear of the house, we are adding a wood deck area at the primary home level. This will allow us to add the code-required second mode of egress from the primary home level. The deck will be approximately 333 square feet. Primary material will be pressure treated wood with metal handrails, wood posts and pickets. This addition will be visible from the rear, from Princeton road and from Hermitage Road.
- Also in the rear, we are replacing the garage door with a bay window and door that will allow interior space for a handicapped accessible hallway. The exterior materials will be cement board with commercial grade windows and door. This area will only be visible to those on Princeton road looking towards Hermitage Road.

# PROJECT NARRATIVE

THE NEW COMMUNITY SCHOOL MASTER PLAN HAS AS ONE OF ITS PRIMARY GOALS THE ADDITION OF CLASSROOM SPACE FOR ITS GROWING STUDENT BODY. RECENT HEALTH CONCERNS RELATED TO COVID-19 HAVE MADE ADDING CLASSROOM SPACE A NECESSITY TO MEET THE NEEDS OF THE STAFF AND STUDENTS WITH SMALLER CLASS SIZES AND GREATER SOCIAL DISTANCES. THE SCHOOL HAS RECENTLY PURCHASED A HOUSE ON AN ADJACENT SITE IN ORDER TO HELP MEET THESE REQUIREMENTS. THE PROJECT CONSISTS OF THE CONVERSION OF THE HOUSE AT 4201 HERMITAGE ROAD FROM RESIDENTIAL USE TO EDUCATIONAL USE. THIS RESIDENTIAL PROPERTY, AN EXISTING 4,000 SF RANCH-STYLE HOUSE WITH A WALK-OUT BASEMENT AND A TWO-STORY ADDITION, IS ENVISIONED AS A SPECIALIZED, SMALL ACADEMIC BUILDING WITH CLASSROOMS, FACULTY OFFICES, AND COLLABORATION SPACES, AS WELL AS AN OUTDOOR CLASSROOM SPACE AND FOUR PARKING SPACES. THE PROJECT WILL BE UNDERTAKEN IN TWO PHASES IN ORDER TO SERVE THE STUDENT AND STAFF HEALTH AND WELLNESS MORE IMMEDIATELY. PHASE 1 INVOLVES THE RENOVATION OF THE LOWER LEVEL AND ANY MODIFICATIONS ON THE UPPER LEVEL NECESSARY TO MAKE THE LOWER LEVEL FUNCTIONAL AS SPACE FOR TWO CLASSROOMS. IT ALSO INCLUDES THE ADDITION OF TWO ACCESSIBLE PARKING SPACES. PHASE 2 WILL RENOVATE PORTIONS OF THE UPPER LEVEL, ADD A PORCH TO THE REAR OF THE BUILDING ON BOTH LEVELS, ADD A RAMP TO THE UPPER LEVEL ENTRANCE, AND ADD TWO MORE PARKING SPACES.