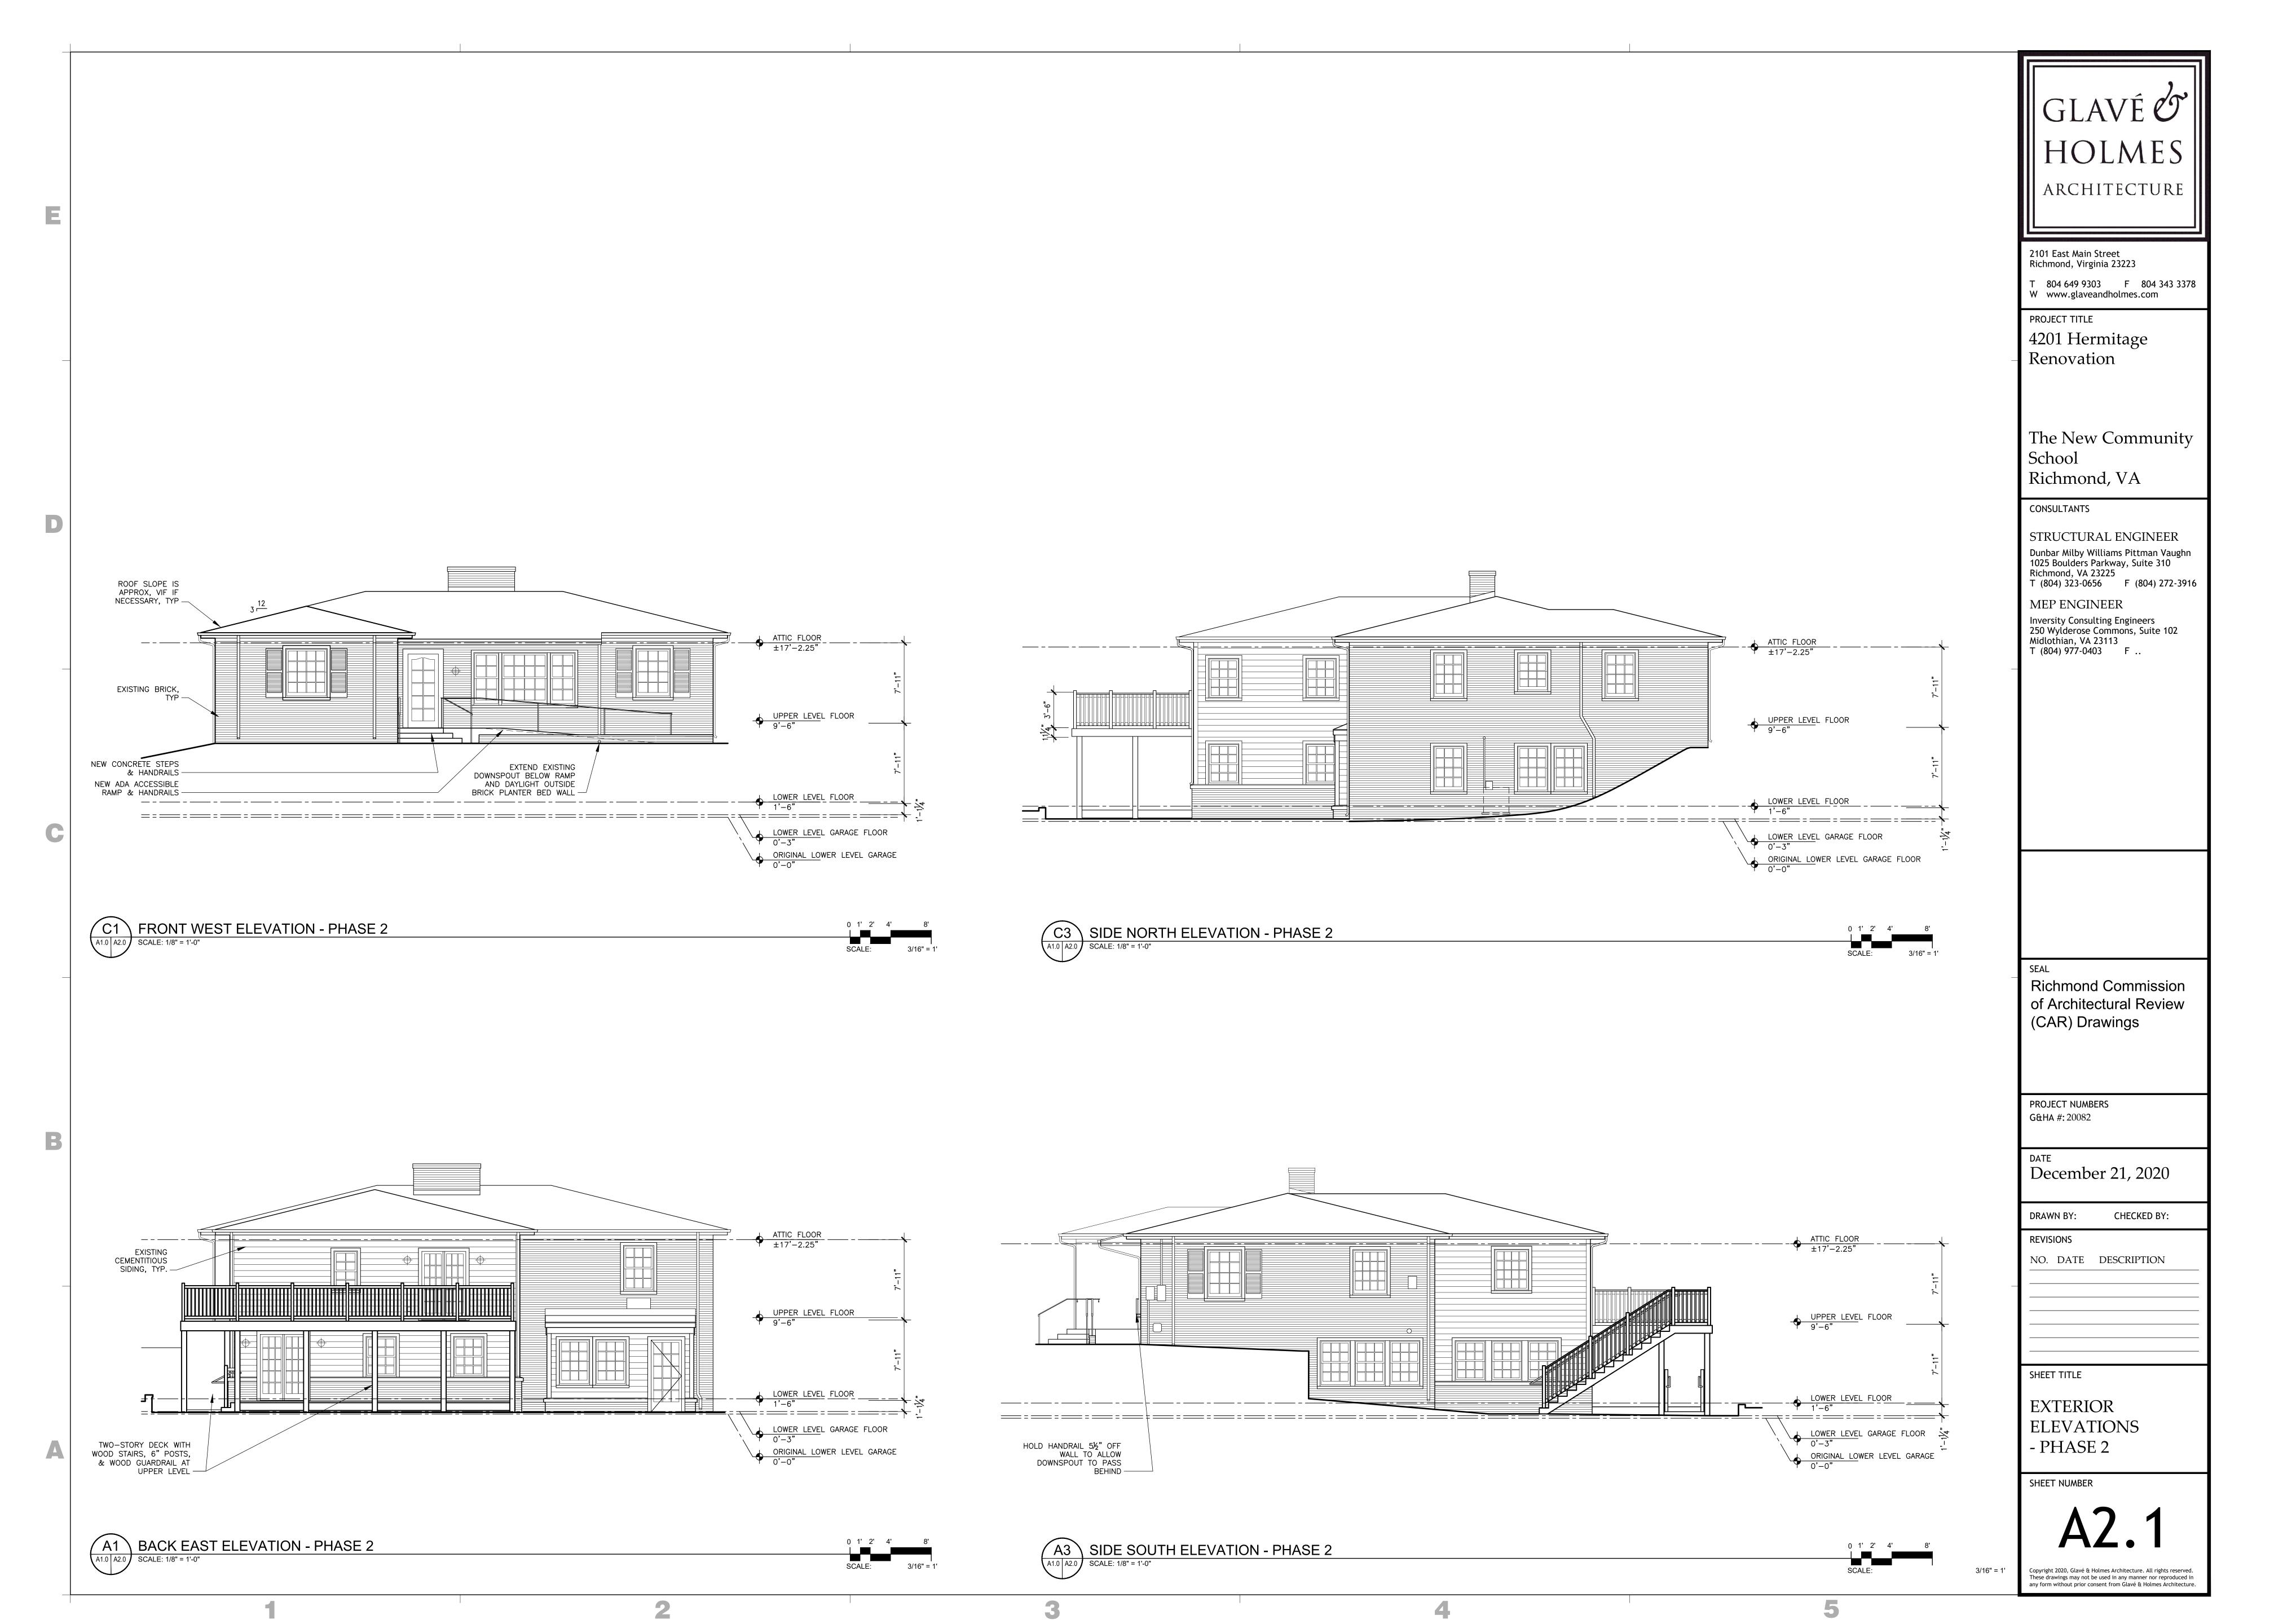

Included with this letter is the Application for Certificate of Appropriateness. We are seeking the Commission's approval to add:

- A concrete ramp for needed ADA access to the front of the house. There are metal railings as required by code.
- In the rear of the house, we are adding a wood deck area at the primary home level. This will allow us to add the code-required second mode of egress from the primary home level. The deck will be approximately 333 square feet. Primary material will be pressure treated wood with metal handrails, wood posts and pickets. This addition will be visible from the rear, from Princeton road and from Hermitage Road.
- Also in the rear, we are replacing the garage door with a bay window and door that will allow interior space for a handicapped accessible hallway. The exterior materials will be cement board with commercial grade windows and door. This area will only be visible to those on Princeton road looking towards Hermitage Road.

We have provided the architect's drawings and plans for these changes. In keeping with the other changes the School has made to our historic district properties, we are working to make everything as cohesive as possible with an eye towards maintaining or improving the aesthetics of our properties. I hope you will agree.

# PROJECT NARRATIVE

THE NEW COMMUNITY SCHOOL MASTER PLAN HAS AS ONE OF ITS PRIMARY GOALS THE ADDITION OF CLASSROOM SPACE FOR ITS GROWING STUDENT BODY. RECENT HEALTH CONCERNS RELATED TO COVID-19 HAVE MADE ADDING CLASSROOM SPACE A NECESSITY TO MEET THE NEEDS OF THE STAFF AND STUDENTS WITH SMALLER CLASS SIZES AND GREATER SOCIAL DISTANCES. THE SCHOOL HAS RECENTLY PURCHASED A HOUSE ON AN ADJACENT SITE IN ORDER TO HELP MEET THESE REQUIREMENTS. THE PROJECT CONSISTS OF THE CONVERSION OF THE HOUSE AT 4201 HERMITAGE ROAD FROM RESIDENTIAL USE TO EDUCATIONAL USE. THIS RESIDENTIAL PROPERTY, AN EXISTING 4,000 SF RANCH-STYLE HOUSE WITH A WALK-OUT BASEMENT AND A TWO-STORY ADDITION, IS ENVISIONED AS A SPECIALIZED, SMALL ACADEMIC BUILDING WITH CLASSROOMS, FACULTY OFFICES, AND COLLABORATION SPACES, AS WELL AS AN OUTDOOR CLASSROOM SPACE AND FOUR PARKING SPACES. THE PROJECT WILL BE UNDERTAKEN IN TWO PHASES IN ORDER TO SERVE THE STUDENT AND STAFF HEALTH AND WELLNESS MORE IMMEDIATELY. PHASE 1 INVOLVES THE RENOVATION OF THE LOWER LEVEL AND ANY MODIFICATIONS ON THE UPPER LEVEL NECESSARY TO MAKE THE LOWER LEVEL FUNCTIONAL AS SPACE FOR TWO CLASSROOMS. IT ALSO INCLUDES THE ADDITION OF TWO ACCESSIBLE PARKING SPACES. PHASE 2 WILL RENOVATE PORTIONS OF THE UPPER LEVEL, ADD A PORCH TO THE REAR OF THE BUILDING ON BOTH LEVELS, ADD A RAMP TO THE UPPER LEVEL ENTRANCE, AND ADD TWO MORE PARKING SPACES.