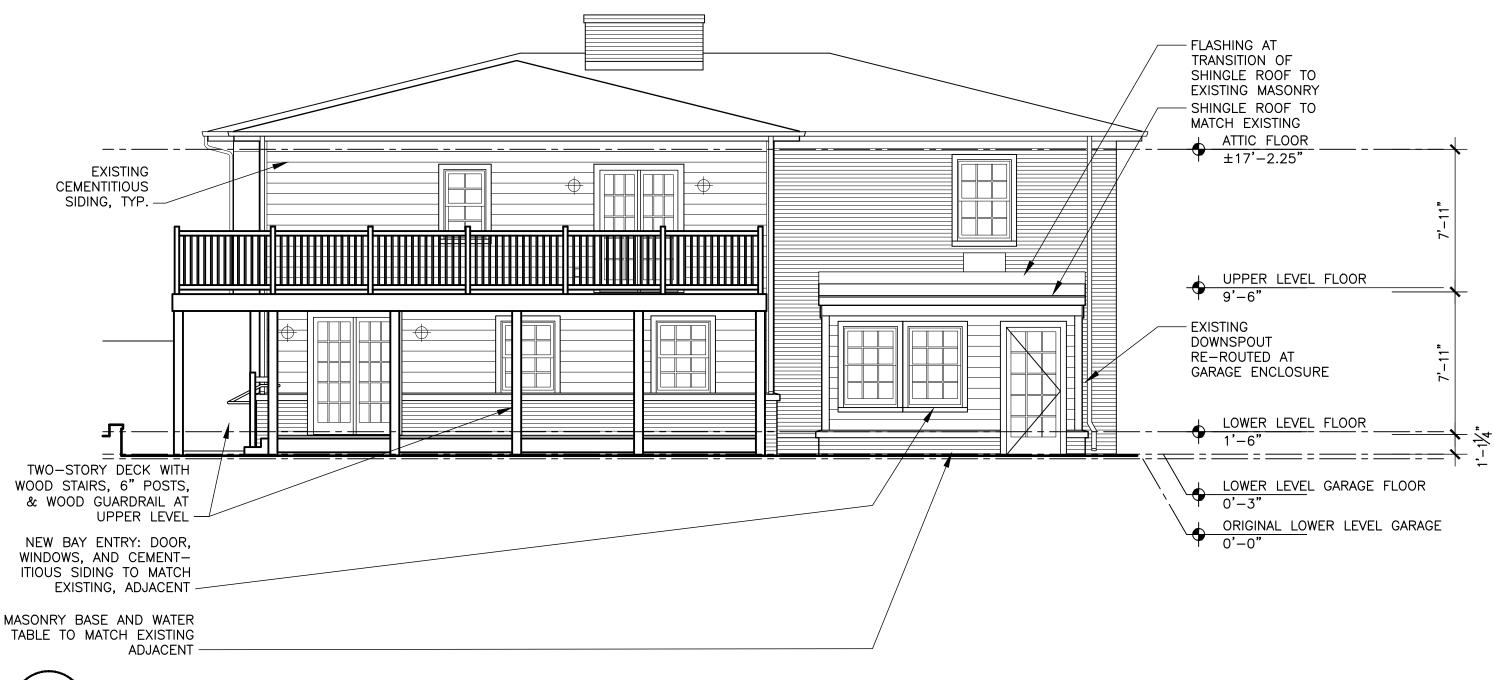

Included with this letter is the Application for Certificate of Appropriateness. We are seeking the Commission's approval to add:

- A concrete ramp for needed ADA access to the front of the house. There are metal railings as required by code.
- In the rear of the house, we are adding a wood deck area at the primary home level. This will allow us to add the code-required second mode of egress from the primary home level. The deck will be approximately 333 square feet. Primary material will be pressure treated wood with metal handrails, wood posts and pickets. This addition will be visible from the rear, from Princeton road and from Hermitage Road.
- Also in the rear, we are replacing the garage door with a bay window and door that will allow interior space for a handicapped accessible hallway. The exterior materials will be cement board with commercial grade windows and door. This area will only be visible to those on Princeton road looking towards Hermitage Road.

# PROJECT NARRATIVE

THE NEW COMMUNITY SCHOOL MASTER PLAN HAS AS ONE OF ITS PRIMARY GOALS THE ADDITION OF CLASSROOM SPACE FOR ITS GROWING STUDENT BODY. RECENT HEALTH CONCERNS RELATED TO COVID-19 HAVE MADE ADDING CLASSROOM SPACE A NECESSITY TO MEET THE NEEDS OF THE STAFF AND STUDENTS WITH SMALLER CLASS SIZES AND GREATER SOCIAL DISTANCES. THE SCHOOL HAS RECENTLY PURCHASED A HOUSE ON AN ADJACENT SITE IN ORDER TO HELP MEET THESE REQUIREMENTS. THE PROJECT CONSISTS OF THE CONVERSION OF THE HOUSE AT 4201 HERMITAGE ROAD FROM RESIDENTIAL USE TO EDUCATIONAL USE. THIS RESIDENTIAL PROPERTY, AN EXISTING 4,000 SF RANCH-STYLE HOUSE WITH A WALK-OUT BASEMENT AND A TWO-STORY ADDITION, IS ENVISIONED AS A SPECIALIZED, SMALL ACADEMIC BUILDING WITH CLASSROOMS, FACULTY OFFICES, AND COLLABORATION SPACES, AS WELL AS AN OUTDOOR CLASSROOM SPACE AND FOUR PARKING SPACES. THE PROJECT WILL BE UNDERTAKEN IN TWO PHASES IN ORDER TO SERVE THE STUDENT AND STAFF HEALTH AND WELLNESS MORE IMMEDIATELY. PHASE 1 INVOLVES THE RENOVATION OF THE LOWER LEVEL AND ANY MODIFICATIONS ON THE UPPER LEVEL NECESSARY TO MAKE THE LOWER LEVEL FUNCTIONAL AS SPACE FOR TWO CLASSROOMS. IT ALSO INCLUDES THE ADDITION OF TWO ACCESSIBLE PARKING SPACES. PHASE 2 WILL RENOVATE PORTIONS OF THE UPPER LEVEL, ADD A PORCH TO THE REAR OF THE BUILDING ON BOTH LEVELS, ADD A RAMP TO THE UPPER LEVEL ENTRANCE, AND ADD TWO MORE PARKING SPACES.