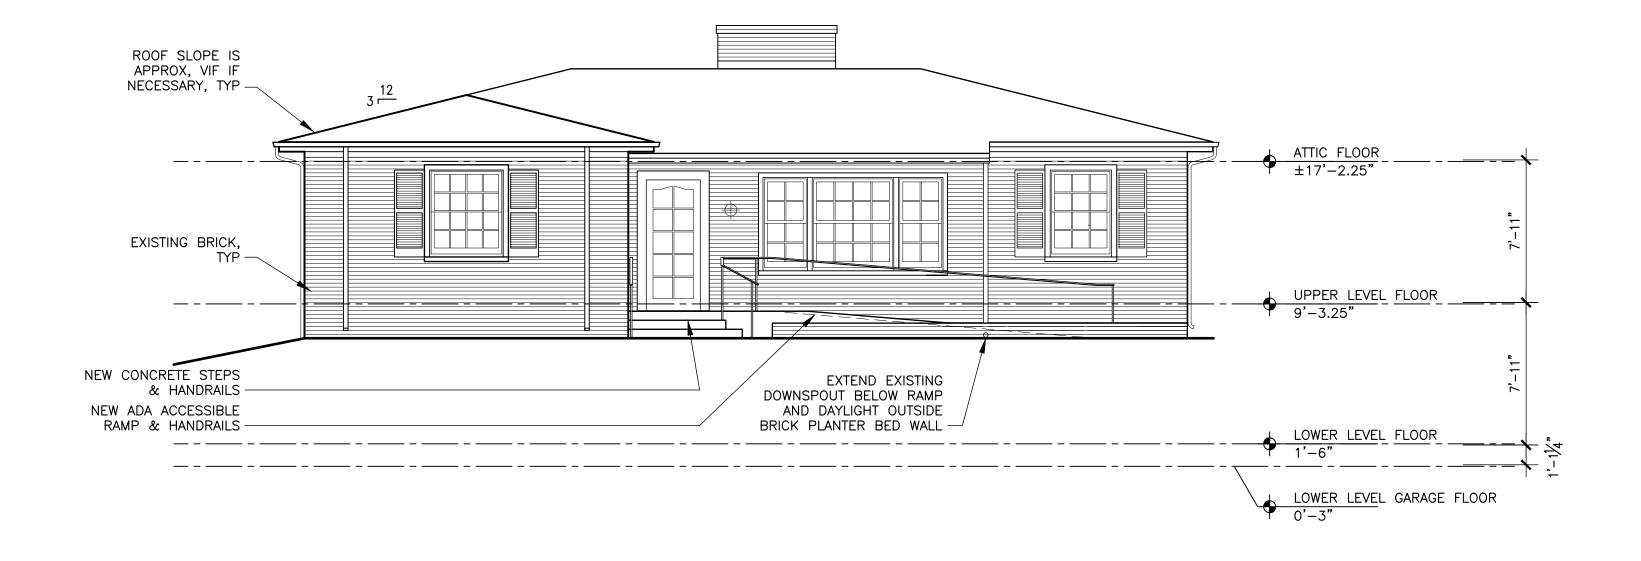

Included with this letter is the Application for Certificate of Appropriateness. We are seeking the Commission's approval to add:

- A concrete ramp for needed ADA access to the front of the house. There are metal railings as required by code.
- In the rear of the house, we are adding a wood deck area at the primary home level. This will allow us to add the code-required second mode of egress from the primary home level. The deck will be approximately 333 square feet. Primary material will be pressure treated wood with metal handrails, wood posts and pickets. This addition will be visible from the rear, from Princeton road and from Hermitage Road.
- Also in the rear, we are replacing the garage door with a bay window and door that will allow interior space for a handicapped accessible hallway. The exterior materials will be cement board with commercial grade windows and door. This area will only be visible to those on Princeton road looking towards Hermitage Road.

# PROJECT NARRATIVE

THE NEW COMMUNITY SCHOOL MASTER PLAN HAS AS ONE OF ITS PRIMARY GOALS THE ADDITION OF CLASSROOM SPACE FOR ITS GROWING STUDENT BODY. RECENT HEALTH CONCERNS RELATED TO COVID-19 HAVE MADE ADDING CLASSROOM SPACE A NECESSITY TO MEET THE NEEDS OF THE STAFF AND STUDENTS WITH SMALLER CLASS SIZES AND GREATER SOCIAL DISTANCES. THE SCHOOL HAS RECENTLY PURCHASED A HOUSE ON AN ADJACENT SITE IN ORDER TO HELP MEET THESE REQUIREMENTS. THE PROJECT CONSISTS OF THE CONVERSION OF THE HOUSE AT 4201 HERMITAGE ROAD FROM RESIDENTIAL USE TO EDUCATIONAL USE. THIS RESIDENTIAL PROPERTY, AN EXISTING 4,000 SF RANCH-STYLE HOUSE WITH A WALK-OUT BASEMENT AND A TWO-STORY ADDITION, IS ENVISIONED AS A SPECIALIZED, SMALL ACADEMIC BUILDING WITH CLASSROOMS, FACULTY OFFICES, AND COLLABORATION SPACES, AS WELL AS AN OUTDOOR CLASSROOM SPACE AND FOUR PARKING SPACES. THE PROJECT WILL BE UNDERTAKEN IN TWO PHASES IN ORDER TO SERVE THE STUDENT AND STAFF HEALTH AND WELLNESS MORE IMMEDIATELY. PHASE 1 INVOLVES THE RENOVATION OF THE LOWER LEVEL AND ANY MODIFICATIONS ON THE UPPER LEVEL NECESSARY TO MAKE THE LOWER LEVEL FUNCTIONAL AS SPACE FOR TWO CLASSROOMS. IT ALSO INCLUDES THE ADDITION OF TWO ACCESSIBLE PARKING SPACES. PHASE 2 WILL RENOVATE PORTIONS OF THE UPPER LEVEL, ADD A PORCH TO THE REAR OF THE BUILDING ON BOTH LEVELS, ADD A RAMP TO THE UPPER LEVEL ENTRANCE, AND ADD TWO MORE PARKING SPACES.