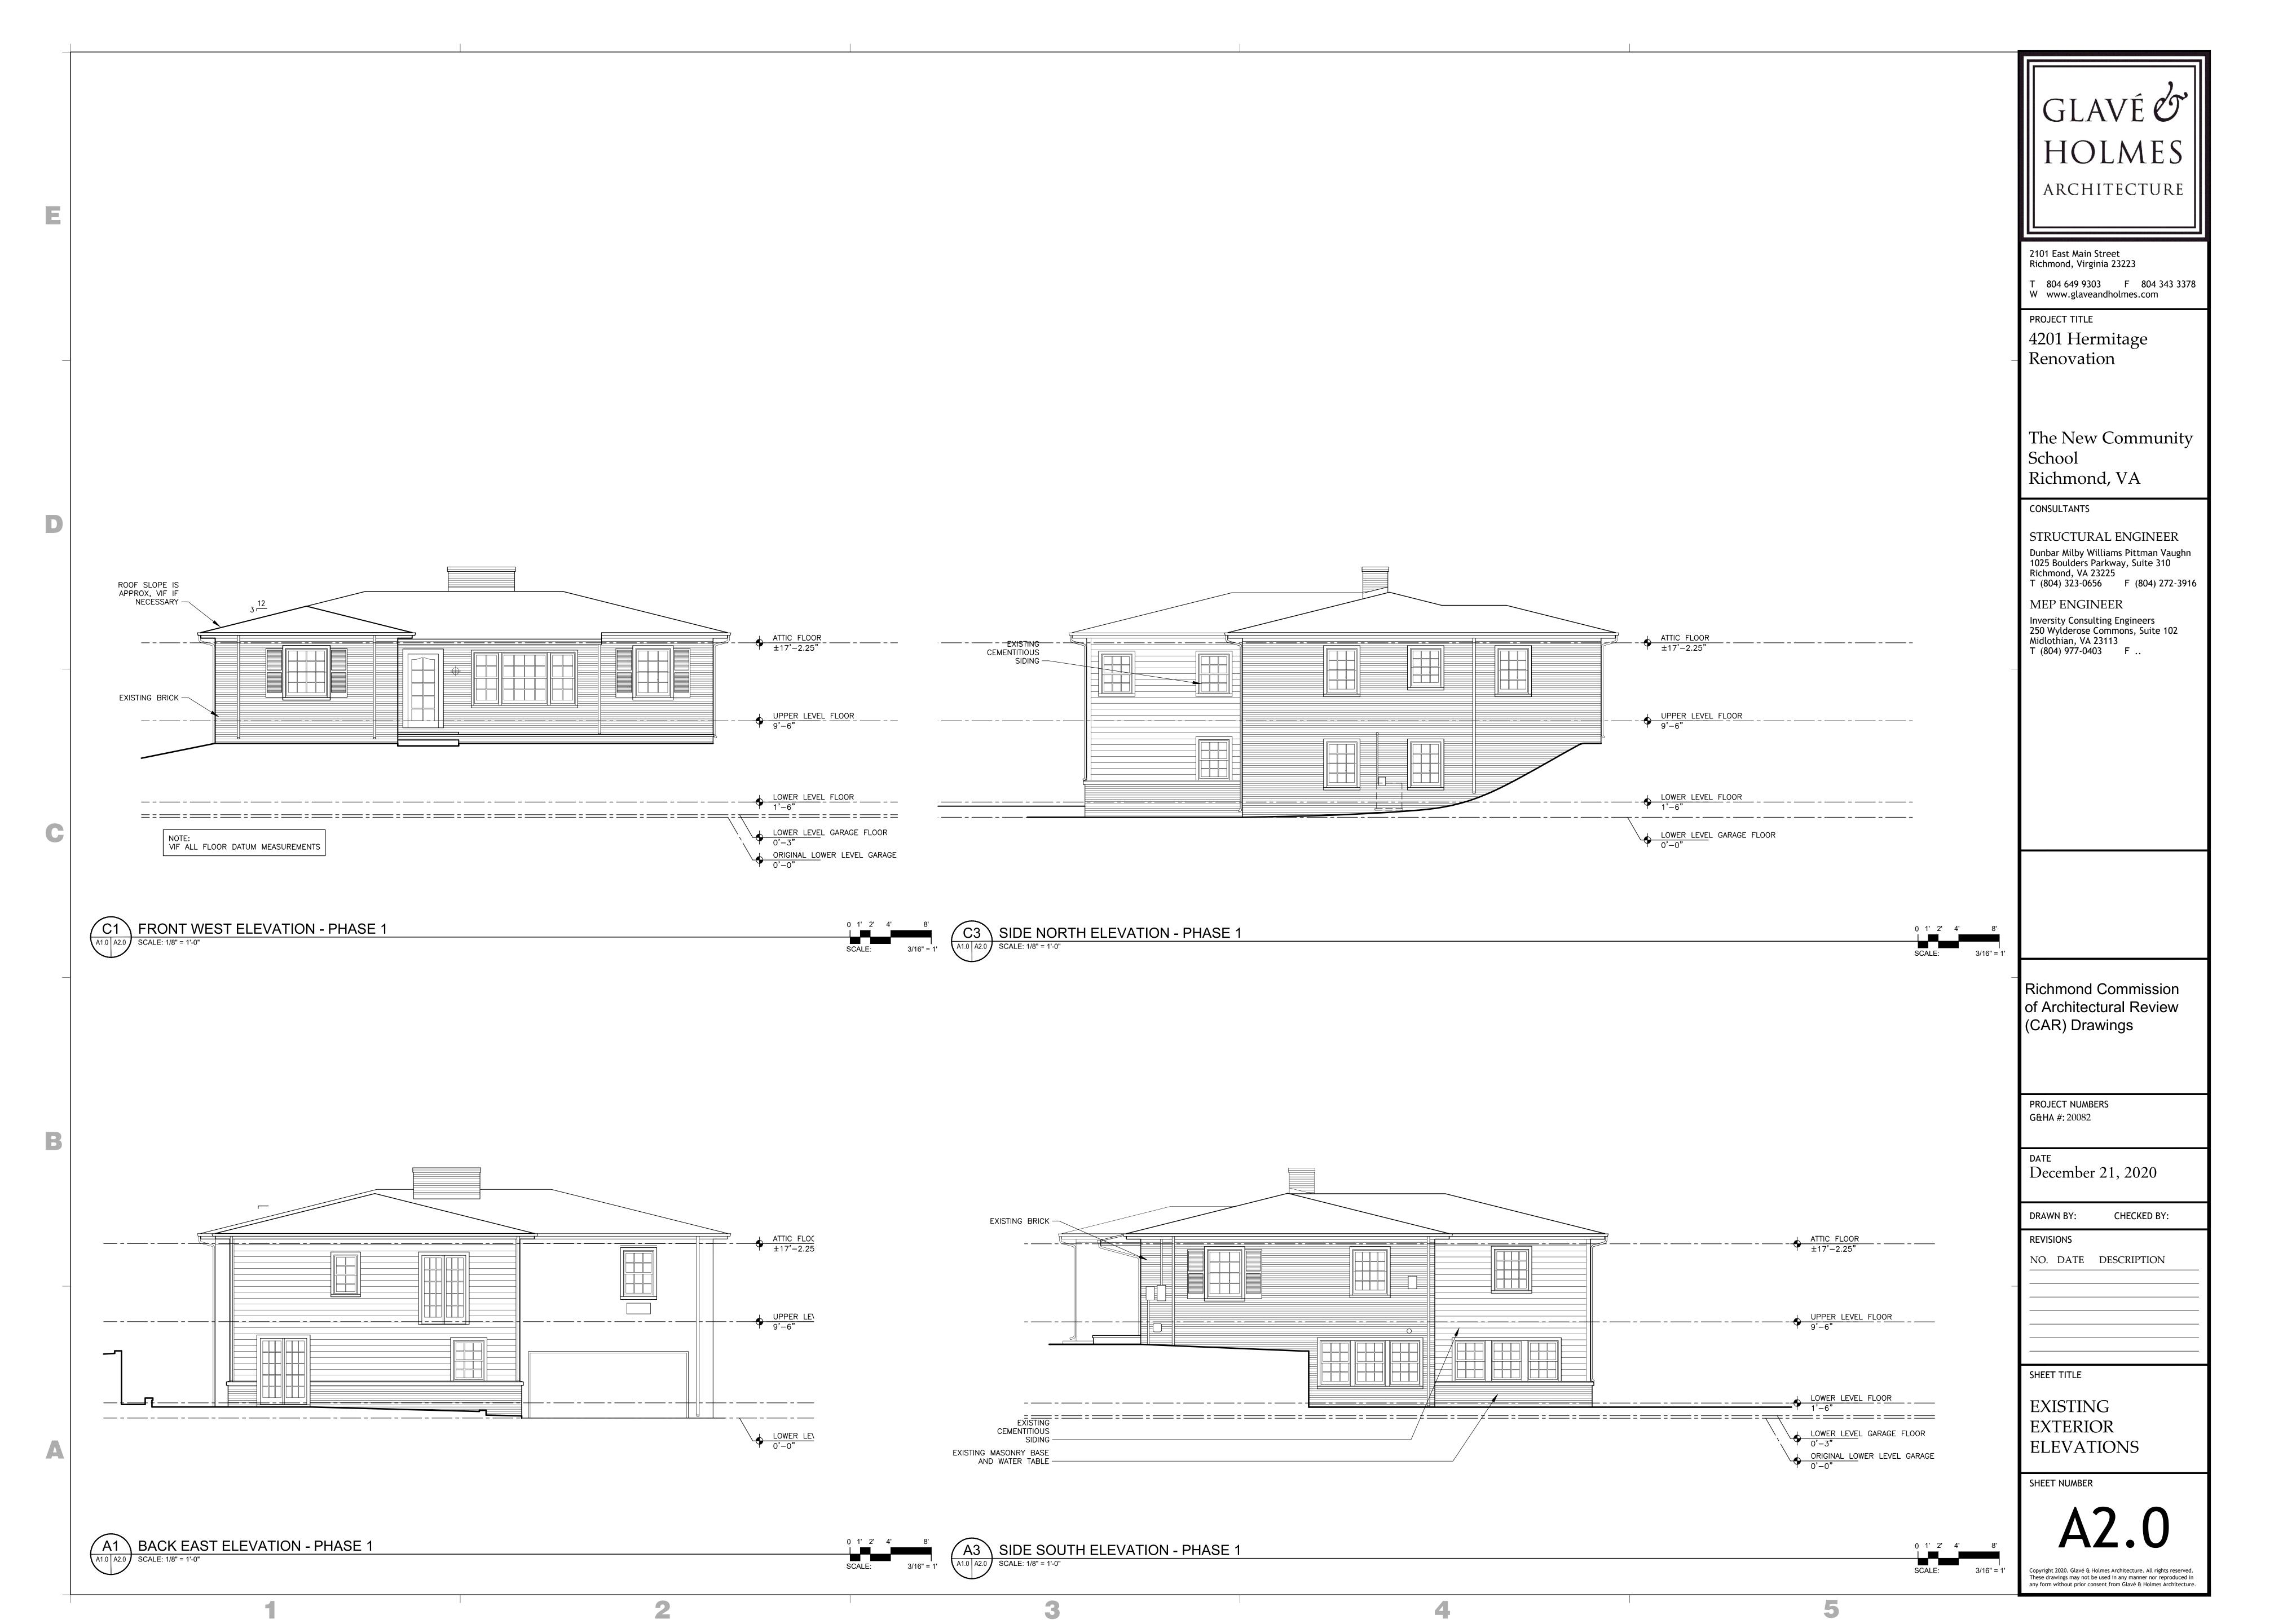

# PROJECT NARRATIVE

THE NEW COMMUNITY SCHOOL MASTER PLAN HAS AS ONE OF ITS PRIMARY GOALS THE ADDITION OF CLASSROOM SPACE FOR ITS GROWING STUDENT BODY. RECENT HEALTH CONCERNS RELATED TO COVID-19 HAVE MADE ADDING CLASSROOM SPACE A NECESSITY TO MEET THE NEEDS OF THE STAFF AND STUDENTS WITH SMALLER CLASS SIZES AND GREATER SOCIAL DISTANCES. THE SCHOOL HAS RECENTLY PURCHASED A HOUSE ON AN ADJACENT SITE IN ORDER TO HELP MEET THESE REQUIREMENTS. THE PROJECT CONSISTS OF THE CONVERSION OF THE HOUSE AT 4201 HERMITAGE ROAD FROM RESIDENTIAL USE TO EDUCATIONAL USE. THIS RESIDENTIAL PROPERTY, AN EXISTING 4,000 SF RANCH-STYLE HOUSE WITH A WALK-OUT BASEMENT AND A TWO-STORY ADDITION, IS ENVISIONED AS A SPECIALIZED, SMALL ACADEMIC BUILDING WITH CLASSROOMS, FACULTY OFFICES, AND COLLABORATION SPACES, AS WELL AS AN OUTDOOR CLASSROOM SPACE AND FOUR PARKING SPACES. THE PROJECT WILL BE UNDERTAKEN IN TWO PHASES IN ORDER TO SERVE THE STUDENT AND STAFF HEALTH AND WELLNESS MORE IMMEDIATELY. PHASE 1 INVOLVES THE RENOVATION OF THE LOWER LEVEL AND ANY MODIFICATIONS ON THE UPPER LEVEL NECESSARY TO MAKE THE LOWER LEVEL FUNCTIONAL AS SPACE FOR TWO CLASSROOMS. IT ALSO INCLUDES THE ADDITION OF TWO ACCESSIBLE PARKING SPACES. PHASE 2 WILL RENOVATE PORTIONS OF THE UPPER LEVEL, ADD A PORCH TO THE REAR OF THE BUILDING ON BOTH LEVELS, ADD A RAMP TO THE UPPER LEVEL ENTRANCE, AND ADD TWO MORE PARKING SPACES.