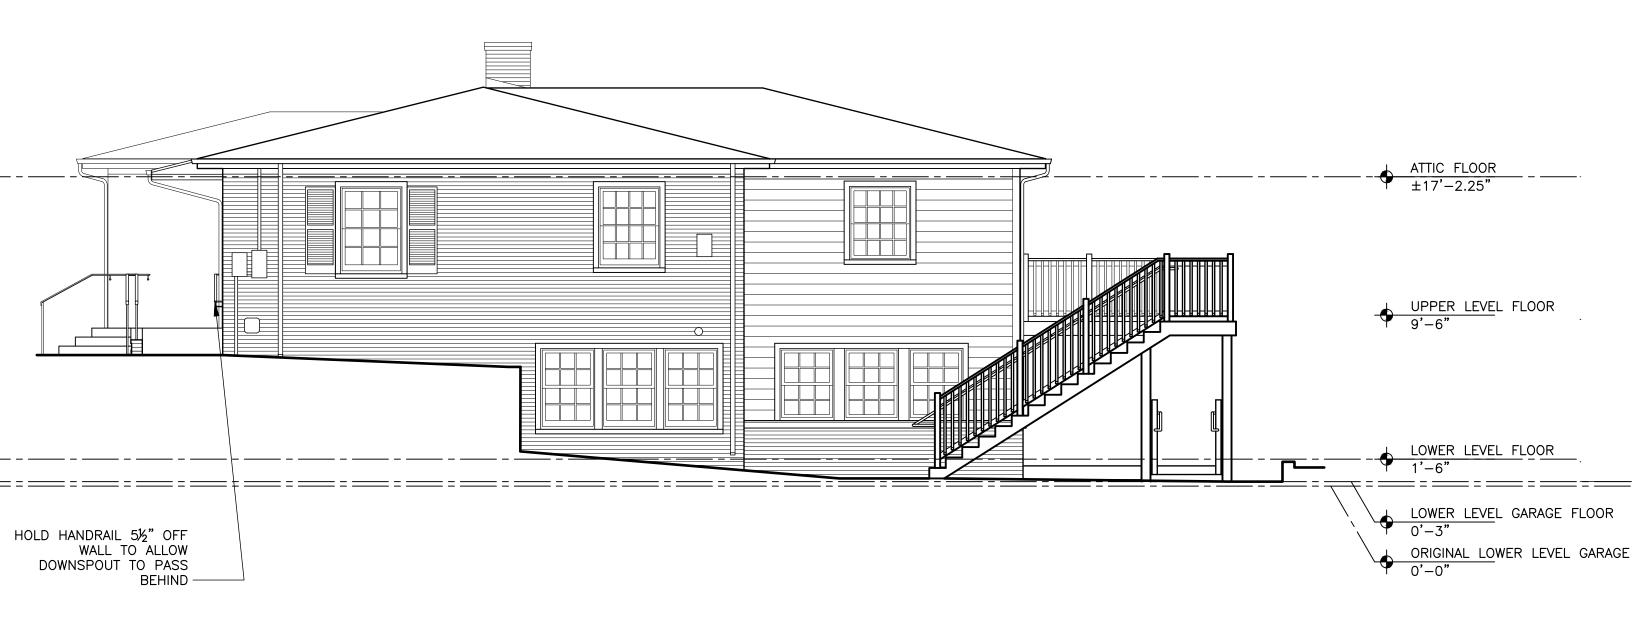

Included with this letter is the Application for Certificate of Appropriateness. We are seeking the Commission's approval to add:

- A concrete ramp for needed ADA access to the front of the house. There are metal railings as required by code.
- In the rear of the house, we are adding a wood deck area at the primary home level. This will allow us to add the code-required second mode of egress from the primary home level. The deck will be approximately 333 square feet. Primary material will be pressure treated wood with metal handrails, wood posts and pickets. This addition will be visible from the rear, from Princeton road and from Hermitage Road.
- Also in the rear, we are replacing the garage door with a bay window and door that will allow interior space for a handicapped accessible hallway. The exterior materials will be cement board with commercial grade windows and door. This area will only be visible to those on Princeton road looking towards Hermitage Road.

# PROJECT NARRATIVE

THE NEW COMMUNITY SCHOOL MASTER PLAN HAS AS ONE OF ITS PRIMARY GOALS THE ADDITION OF CLASSROOM SPACE FOR ITS GROWING STUDENT BODY. RECENT HEALTH CONCERNS RELATED TO COVID-19 HAVE MADE ADDING CLASSROOM SPACE A NECESSITY TO MEET THE NEEDS OF THE STAFF AND STUDENTS WITH SMALLER CLASS SIZES AND GREATER SOCIAL DISTANCES. THE SCHOOL HAS RECENTLY PURCHASED A HOUSE ON AN ADJACENT SITE IN ORDER TO HELP MEET THESE REQUIREMENTS. THE PROJECT CONSISTS OF THE CONVERSION OF THE HOUSE AT 4201 HERMITAGE ROAD FROM RESIDENTIAL USE TO EDUCATIONAL USE. THIS RESIDENTIAL PROPERTY, AN EXISTING 4,000 SF RANCH-STYLE HOUSE WITH A WALK-OUT BASEMENT AND A TWO-STORY ADDITION, IS ENVISIONED AS A SPECIALIZED, SMALL ACADEMIC BUILDING WITH CLASSROOMS, FACULTY OFFICES, AND COLLABORATION SPACES, AS WELL AS AN OUTDOOR CLASSROOM SPACE AND FOUR PARKING SPACES. THE PROJECT WILL BE UNDERTAKEN IN TWO PHASES IN ORDER TO SERVE THE STUDENT AND STAFF HEALTH AND WELLNESS MORE IMMEDIATELY. PHASE 1 INVOLVES THE RENOVATION OF THE LOWER LEVEL AND ANY MODIFICATIONS ON THE UPPER LEVEL NECESSARY TO MAKE THE LOWER LEVEL FUNCTIONAL AS SPACE FOR TWO CLASSROOMS. IT ALSO INCLUDES THE ADDITION OF TWO ACCESSIBLE PARKING SPACES. PHASE 2 WILL RENOVATE PORTIONS OF THE UPPER LEVEL, ADD A PORCH TO THE REAR OF THE BUILDING ON BOTH LEVELS, ADD A RAMP TO THE UPPER LEVEL ENTRANCE, AND ADD TWO MORE PARKING SPACES.