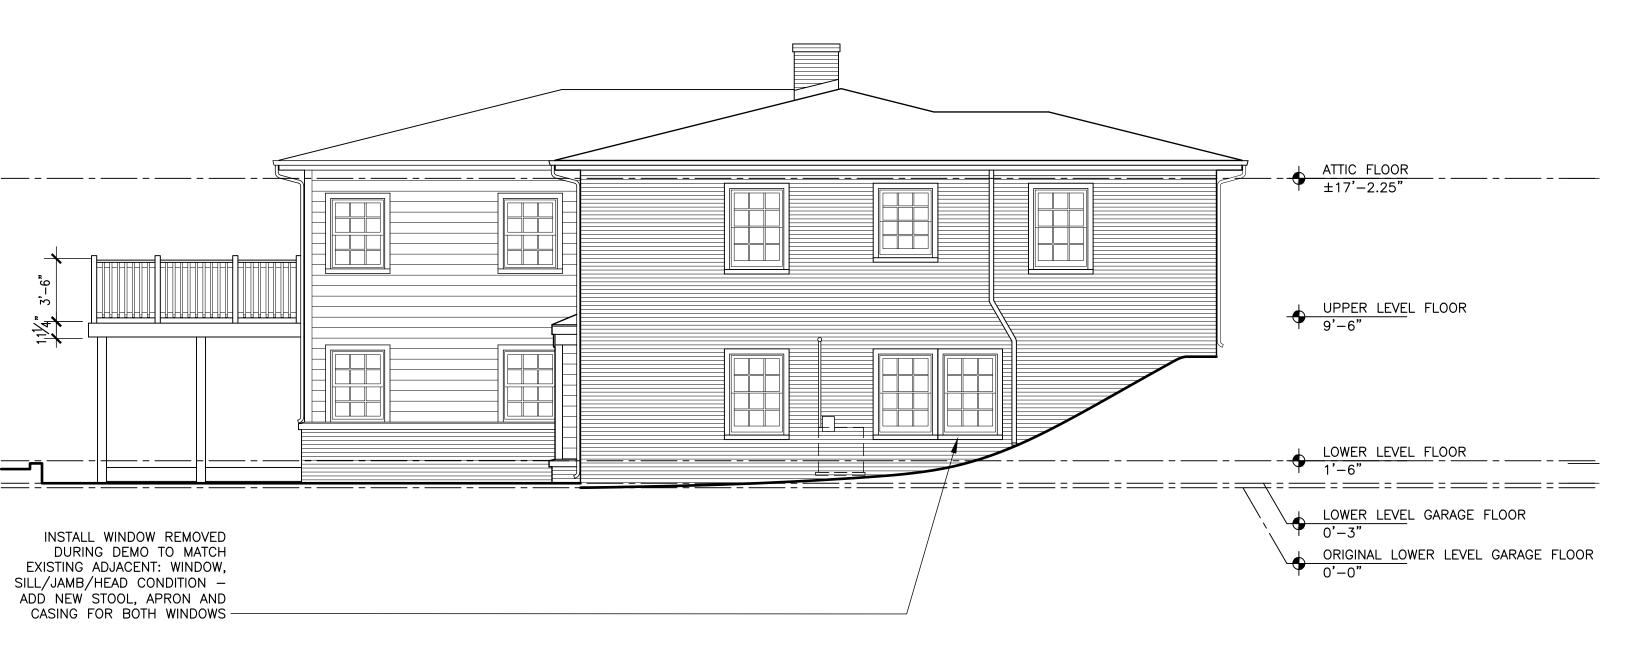

# PROJECT NARRATIVE

THE NEW COMMUNITY SCHOOL MASTER PLAN HAS AS ONE OF ITS PRIMARY GOALS THE ADDITION OF CLASSROOM SPACE FOR ITS GROWING STUDENT BODY. RECENT HEALTH CONCERNS RELATED TO COVID-19 HAVE MADE ADDING CLASSROOM SPACE A NECESSITY TO MEET THE NEEDS OF THE STAFF AND STUDENTS WITH SMALLER CLASS SIZES AND GREATER SOCIAL DISTANCES. THE SCHOOL HAS RECENTLY PURCHASED A HOUSE ON AN ADJACENT SITE IN ORDER TO HELP MEET THESE REQUIREMENTS. THE PROJECT CONSISTS OF THE CONVERSION OF THE HOUSE AT 4201 HERMITAGE ROAD FROM RESIDENTIAL USE TO EDUCATIONAL USE. THIS RESIDENTIAL PROPERTY, AN EXISTING 4,000 SF RANCH-STYLE HOUSE WITH A WALK-OUT BASEMENT AND A TWO-STORY ADDITION, IS ENVISIONED AS A SPECIALIZED, SMALL ACADEMIC BUILDING WITH CLASSROOMS, FACULTY OFFICES, AND COLLABORATION SPACES, AS WELL AS AN OUTDOOR CLASSROOM SPACE AND FOUR PARKING SPACES. THE PROJECT WILL BE UNDERTAKEN IN TWO PHASES IN ORDER TO SERVE THE STUDENT AND STAFF HEALTH AND WELLNESS MORE IMMEDIATELY. PHASE 1 INVOLVES THE RENOVATION OF THE LOWER LEVEL AND ANY MODIFICATIONS ON THE UPPER LEVEL NECESSARY TO MAKE THE LOWER LEVEL FUNCTIONAL AS SPACE FOR TWO CLASSROOMS. IT ALSO INCLUDES THE ADDITION OF TWO ACCESSIBLE PARKING SPACES. PHASE 2 WILL RENOVATE PORTIONS OF THE UPPER LEVEL, ADD A PORCH TO THE REAR OF THE BUILDING ON BOTH LEVELS, ADD A RAMP TO THE UPPER LEVEL ENTRANCE, AND ADD TWO MORE PARKING SPACES.