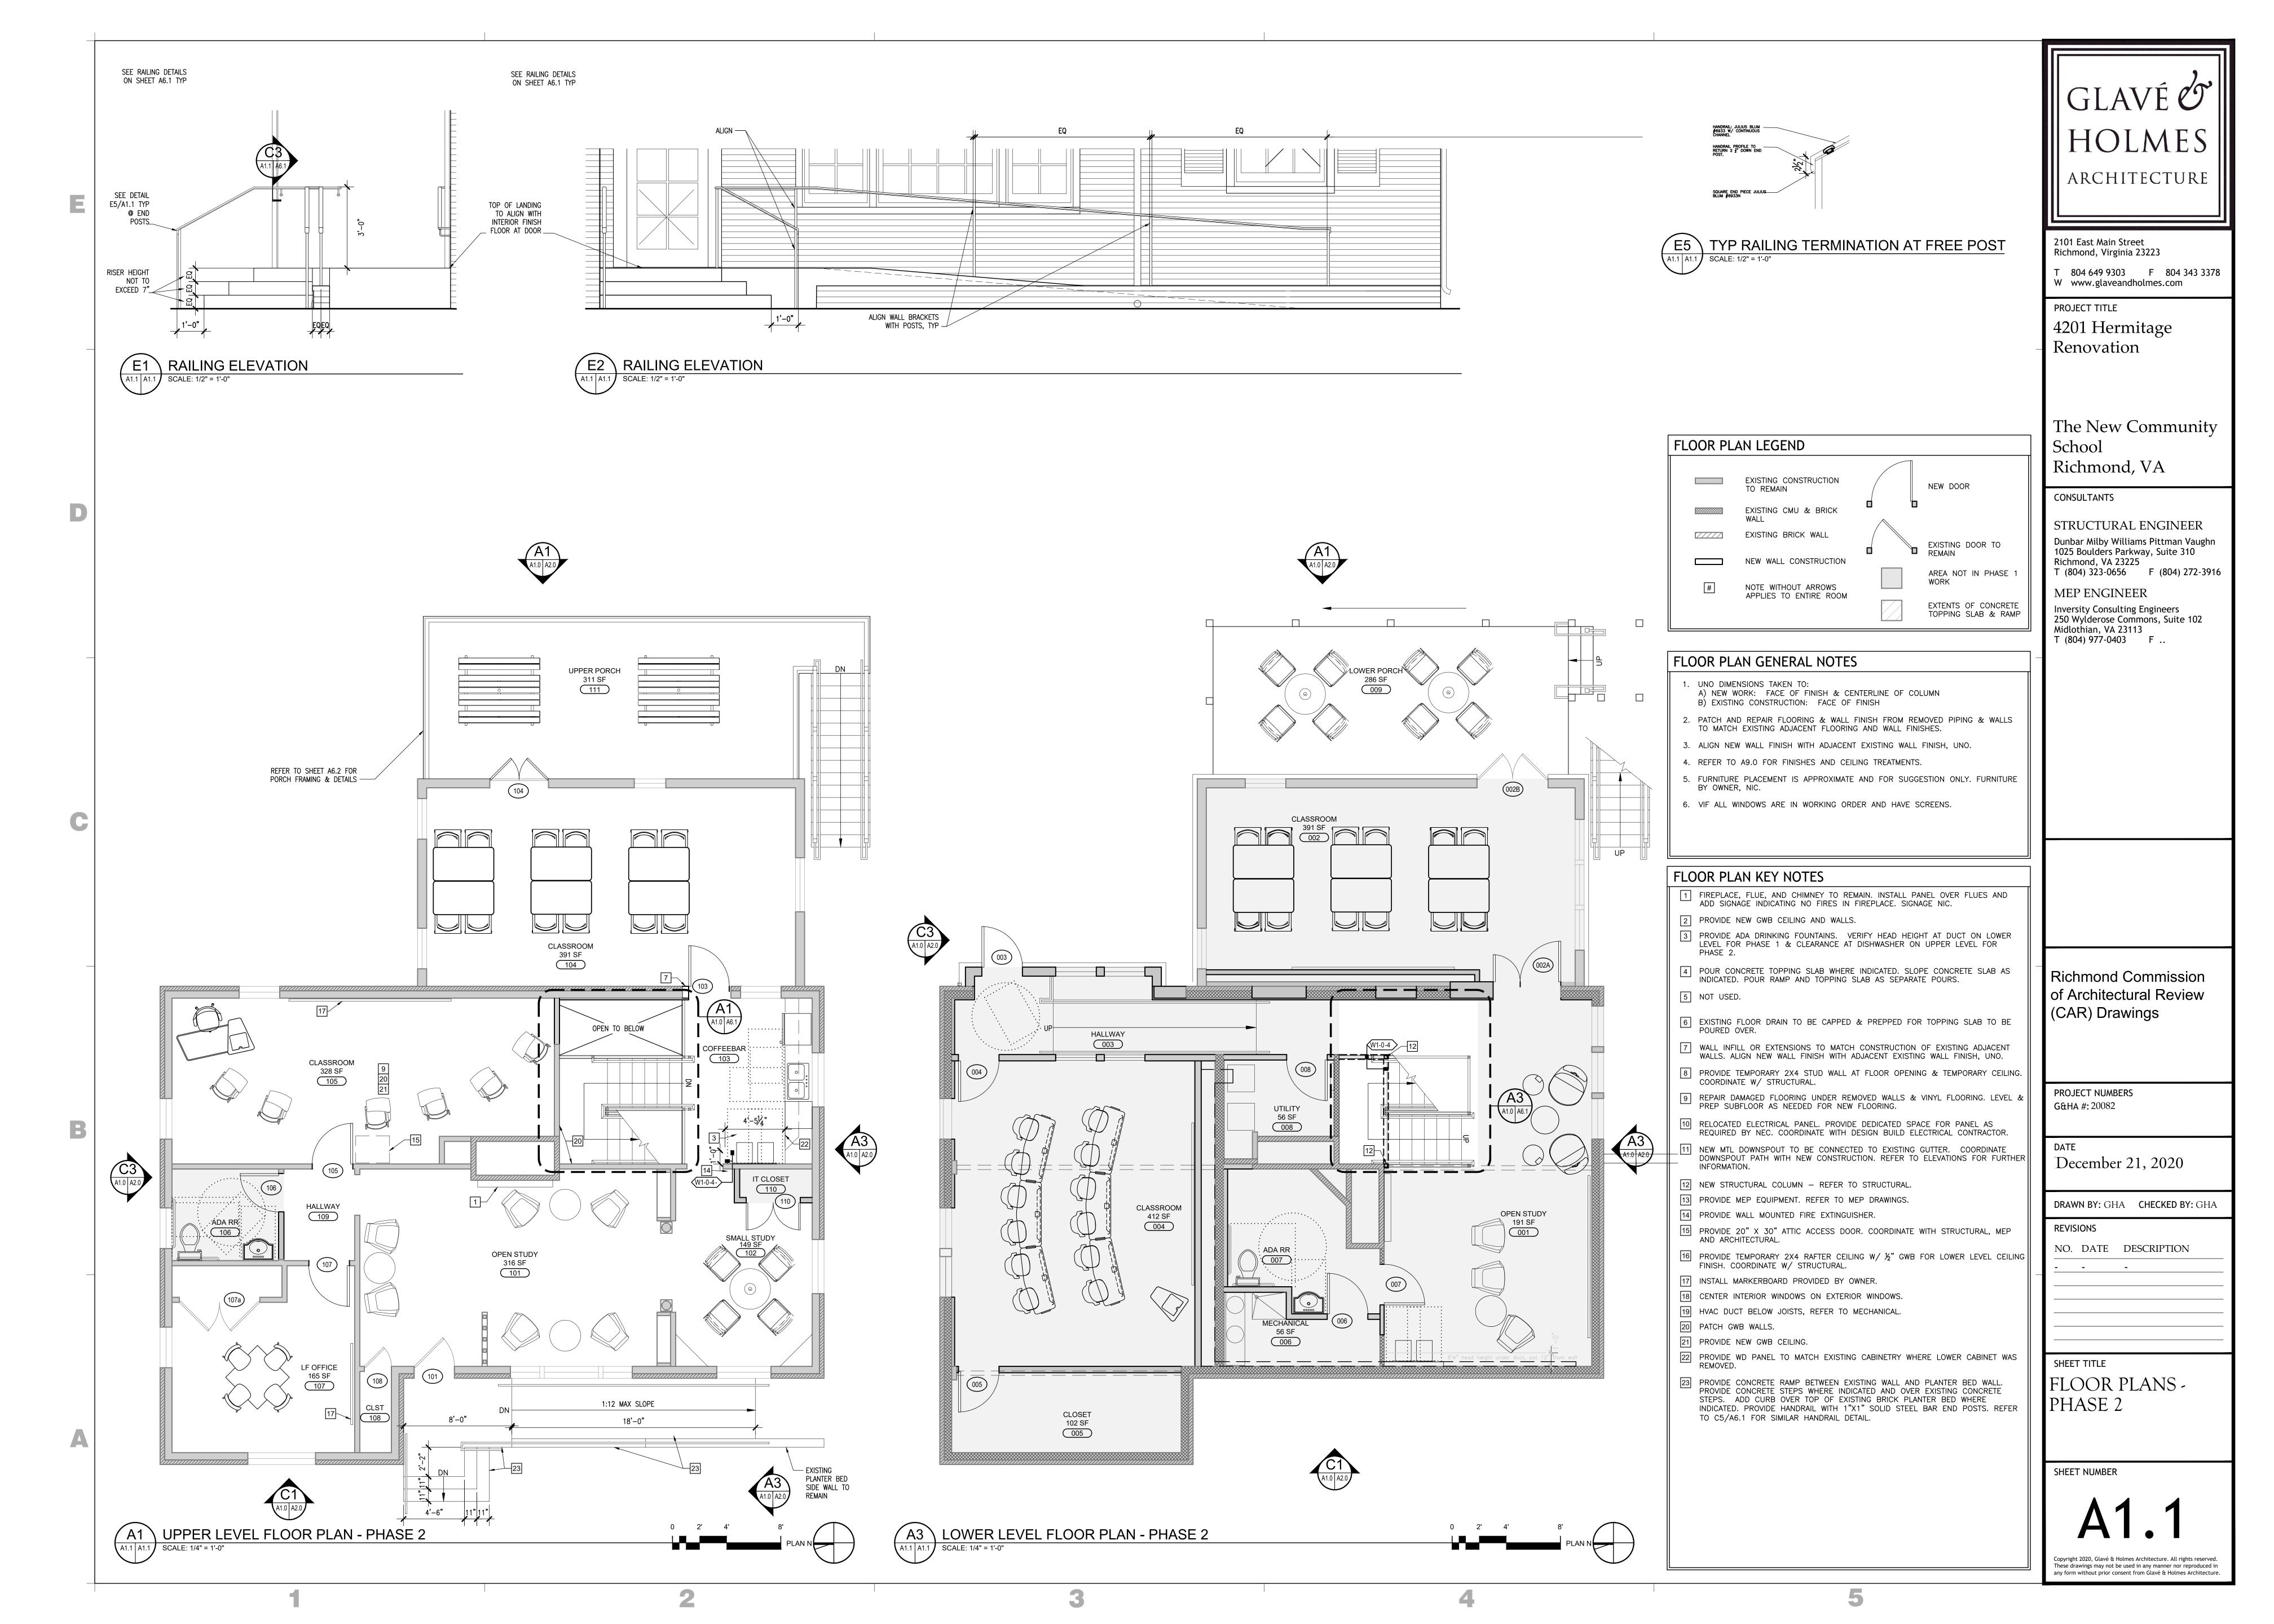

Included with this letter is the Application for Certificate of Appropriateness. We are seeking the Commission's approval to add:

- A concrete ramp for needed ADA access to the front of the house. There are metal railings as required by code.
- In the rear of the house, we are adding a wood deck area at the primary home level. This will allow us to add the code-required second mode of egress from the primary home level. The deck will be approximately 333 square feet. Primary material will be pressure treated wood with metal handrails, wood posts and pickets. This addition will be visible from the rear, from Princeton road and from Hermitage Road.
- Also in the rear, we are replacing the garage door with a bay window and door that will allow interior space for a handicapped accessible hallway. The exterior materials will be cement board with commercial grade windows and door. This area will only be visible to those on Princeton road looking towards Hermitage Road.

# PROJECT NARRATIVE

THE NEW COMMUNITY SCHOOL MASTER PLAN HAS AS ONE OF ITS PRIMARY GOALS THE ADDITION OF CLASSROOM SPACE FOR ITS GROWING STUDENT BODY. RECENT HEALTH CONCERNS RELATED TO COVID-19 HAVE MADE ADDING CLASSROOM SPACE A NECESSITY TO MEET THE NEEDS OF THE STAFF AND STUDENTS WITH SMALLER CLASS SIZES AND GREATER SOCIAL DISTANCES. THE SCHOOL HAS RECENTLY PURCHASED A HOUSE ON AN ADJACENT SITE IN ORDER TO HELP MEET THESE REQUIREMENTS. THE PROJECT CONSISTS OF THE CONVERSION OF THE HOUSE AT 4201 HERMITAGE ROAD FROM RESIDENTIAL USE TO EDUCATIONAL USE. THIS RESIDENTIAL PROPERTY, AN EXISTING 4,000 SF RANCH-STYLE HOUSE WITH A WALK-OUT BASEMENT AND A TWO-STORY ADDITION, IS ENVISIONED AS A SPECIALIZED, SMALL ACADEMIC BUILDING WITH CLASSROOMS, FACULTY OFFICES, AND COLLABORATION SPACES, AS WELL AS AN OUTDOOR CLASSROOM SPACE AND FOUR PARKING SPACES. THE PROJECT WILL BE UNDERTAKEN IN TWO PHASES IN ORDER TO SERVE THE STUDENT AND STAFF HEALTH AND WELLNESS MORE IMMEDIATELY. PHASE 1 INVOLVES THE RENOVATION OF THE LOWER LEVEL AND ANY MODIFICATIONS ON THE UPPER LEVEL NECESSARY TO MAKE THE LOWER LEVEL FUNCTIONAL AS SPACE FOR TWO CLASSROOMS. IT ALSO INCLUDES THE ADDITION OF TWO ACCESSIBLE PARKING SPACES. PHASE 2 WILL RENOVATE PORTIONS OF THE UPPER LEVEL, ADD A PORCH TO THE REAR OF THE BUILDING ON BOTH LEVELS, ADD A RAMP TO THE UPPER LEVEL ENTRANCE, AND ADD TWO MORE PARKING SPACES.