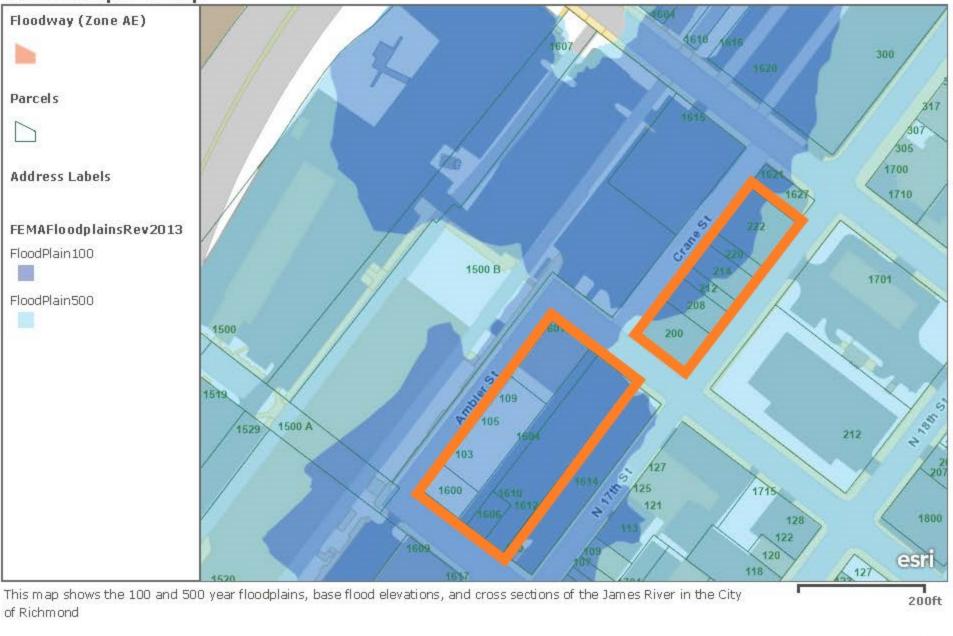

## List of Anticipated Acquisition Parcels - Enslaved African Heritage Campus

| Properties to be acquired on block bounded by E. Franklin St., Ambler St. and E. Grace St. for Parking Facility & Visitor's Center                |                                                                                                |                                                                                                                                                                                                                                                                                                                                                                 |                                                                       |                                                                                        |                                                                                                                                                                                                                                                                                                                                                                                                                                                                                                                                                                                                                                                                                                                                                                                                                                                                                                                                                                                                                                                                              |                                                                                                                                                                                                                                                                                                                                                                   |
|---------------------------------------------------------------------------------------------------------------------------------------------------|------------------------------------------------------------------------------------------------|-----------------------------------------------------------------------------------------------------------------------------------------------------------------------------------------------------------------------------------------------------------------------------------------------------------------------------------------------------------------|-----------------------------------------------------------------------|----------------------------------------------------------------------------------------|------------------------------------------------------------------------------------------------------------------------------------------------------------------------------------------------------------------------------------------------------------------------------------------------------------------------------------------------------------------------------------------------------------------------------------------------------------------------------------------------------------------------------------------------------------------------------------------------------------------------------------------------------------------------------------------------------------------------------------------------------------------------------------------------------------------------------------------------------------------------------------------------------------------------------------------------------------------------------------------------------------------------------------------------------------------------------|-------------------------------------------------------------------------------------------------------------------------------------------------------------------------------------------------------------------------------------------------------------------------------------------------------------------------------------------------------------------|
| Property Address                                                                                                                                  | Tax ID#:                                                                                       | Property Owner:                                                                                                                                                                                                                                                                                                                                                 | Acreage:                                                              | Existing<br>Zoning:                                                                    | 2021 Assessed Value:                                                                                                                                                                                                                                                                                                                                                                                                                                                                                                                                                                                                                                                                                                                                                                                                                                                                                                                                                                                                                                                         | Comments:                                                                                                                                                                                                                                                                                                                                                         |
| 1600 E. Franklin Street                                                                                                                           | E0000129019                                                                                    | Loving Harry & Betty LLC c/o Wright<br>Dunn & Co LLC<br>Loving Harry & Betty LLC c/o Wright                                                                                                                                                                                                                                                                     | 0.107                                                                 | M-1                                                                                    | \$131,000                                                                                                                                                                                                                                                                                                                                                                                                                                                                                                                                                                                                                                                                                                                                                                                                                                                                                                                                                                                                                                                                    | Parcel lies within FEMA 100yr Flood Plain.                                                                                                                                                                                                                                                                                                                        |
| 1604 E. Franklin Street                                                                                                                           | E0000129003                                                                                    | Dunn & Co LLC                                                                                                                                                                                                                                                                                                                                                   | 0.122                                                                 | M-1                                                                                    | \$149,000                                                                                                                                                                                                                                                                                                                                                                                                                                                                                                                                                                                                                                                                                                                                                                                                                                                                                                                                                                                                                                                                    | Parcel lies within FEMA 100yr Flood Plain.                                                                                                                                                                                                                                                                                                                        |
| 1606 E. Franklin Street                                                                                                                           | E0000129018                                                                                    | Loving Harry & Betty LLC c/o Wright<br>Dunn & Co LLC                                                                                                                                                                                                                                                                                                            | 0.056                                                                 | M-1                                                                                    | \$68,000                                                                                                                                                                                                                                                                                                                                                                                                                                                                                                                                                                                                                                                                                                                                                                                                                                                                                                                                                                                                                                                                     | Parcel lies within FEMA 100yr Flood Plain.                                                                                                                                                                                                                                                                                                                        |
| 1610 E. Franklin Street                                                                                                                           | E0000129012                                                                                    | Loving Harry & Betty LLC c/o Wright<br>Dunn & Co LLC                                                                                                                                                                                                                                                                                                            | 0.407                                                                 | M-1                                                                                    | \$499,000                                                                                                                                                                                                                                                                                                                                                                                                                                                                                                                                                                                                                                                                                                                                                                                                                                                                                                                                                                                                                                                                    | Parcel lies within FEMA 100yr Flood Plain.                                                                                                                                                                                                                                                                                                                        |
| 103 Ambler Street                                                                                                                                 | E0000129022                                                                                    | Loving Harry & Betty LLC c/o Wright<br>Dunn & Co LLC                                                                                                                                                                                                                                                                                                            | 0.254                                                                 | M-1                                                                                    | \$309,000                                                                                                                                                                                                                                                                                                                                                                                                                                                                                                                                                                                                                                                                                                                                                                                                                                                                                                                                                                                                                                                                    | Parcel lies within FEMA 100yr Flood Plain.<br>Parcel lies within FEMA 100yr Flood Plain.                                                                                                                                                                                                                                                                          |
|                                                                                                                                                   | E0000129029                                                                                    | Loving Harry & Betty LLC c/o Wright<br>Dunn & Co LLC                                                                                                                                                                                                                                                                                                            | 0.18                                                                  | M-1                                                                                    | \$467,000                                                                                                                                                                                                                                                                                                                                                                                                                                                                                                                                                                                                                                                                                                                                                                                                                                                                                                                                                                                                                                                                    | The property includes a 3 story 20,435 sf warehouse building.                                                                                                                                                                                                                                                                                                     |
| 1601 E. Grace Street                                                                                                                              | 20000129029                                                                                    |                                                                                                                                                                                                                                                                                                                                                                 |                                                                       |                                                                                        |                                                                                                                                                                                                                                                                                                                                                                                                                                                                                                                                                                                                                                                                                                                                                                                                                                                                                                                                                                                                                                                                              |                                                                                                                                                                                                                                                                                                                                                                   |
| 1601 E. Grace Street                                                                                                                              | 20000125025                                                                                    | Acreage:                                                                                                                                                                                                                                                                                                                                                        | 1.126                                                                 | Assessed Value:                                                                        | \$1,623,000                                                                                                                                                                                                                                                                                                                                                                                                                                                                                                                                                                                                                                                                                                                                                                                                                                                                                                                                                                                                                                                                  |                                                                                                                                                                                                                                                                                                                                                                   |
|                                                                                                                                                   |                                                                                                | Acreage:<br>block bounded by N. 17th St.,                                                                                                                                                                                                                                                                                                                       |                                                                       |                                                                                        |                                                                                                                                                                                                                                                                                                                                                                                                                                                                                                                                                                                                                                                                                                                                                                                                                                                                                                                                                                                                                                                                              | norial Campus                                                                                                                                                                                                                                                                                                                                                     |
|                                                                                                                                                   |                                                                                                | v                                                                                                                                                                                                                                                                                                                                                               |                                                                       |                                                                                        |                                                                                                                                                                                                                                                                                                                                                                                                                                                                                                                                                                                                                                                                                                                                                                                                                                                                                                                                                                                                                                                                              | norial Campus<br>Comments:                                                                                                                                                                                                                                                                                                                                        |
| Properties to b                                                                                                                                   | pe acquired on                                                                                 | block bounded by N. 17th St.,<br>Property Owner:<br>Lovings Produce LLC c/o Harry<br>W Loving                                                                                                                                                                                                                                                                   | Crane St. aı                                                          | nd E. Grace St. for S<br>Existing                                                      | hockoe Bottom Mer                                                                                                                                                                                                                                                                                                                                                                                                                                                                                                                                                                                                                                                                                                                                                                                                                                                                                                                                                                                                                                                            | <i>Comments:</i><br>Portion of parcel lies within FEMA 100yr<br>Flood Plain.                                                                                                                                                                                                                                                                                      |
| Properties to b<br>Property Address                                                                                                               | e acquired on<br>Tax ID#:                                                                      | block bounded by N. 17th St.,<br>Property Owner:<br>Lovings Produce LLC c/o Harry<br>W Loving<br>Lovings Produce LLC c/o Harry<br>W Loving                                                                                                                                                                                                                      | Crane St. au<br>Acreage:                                              | nd E. Grace St. for S<br>Existing<br>Zoning:                                           | hockoe Bottom Mer<br>2021 Assessed Value:                                                                                                                                                                                                                                                                                                                                                                                                                                                                                                                                                                                                                                                                                                                                                                                                                                                                                                                                                                                                                                    | <i>Comments:</i><br>Portion of parcel lies within FEMA 100yr<br>Flood Plain.<br>Portion of parcel lies within FEMA 100yr<br>Flood Plain.                                                                                                                                                                                                                          |
| Properties to b<br>Property Address<br>222 N. 17th Street                                                                                         | <b>De acquired on</b><br>Tax ID#:<br>E0000159008                                               | block bounded by N. 17th St.,<br>Property Owner:<br>Lovings Produce LLC c/o Harry<br>W Loving<br>Lovings Produce LLC c/o Harry<br>W Loving<br>Lovings Produce LLC c/o Harry<br>W Loving                                                                                                                                                                         | Crane St. au<br>Acreage:<br>0.191                                     | nd E. Grace St. for S<br>Existing<br>Zoning:<br>M-1                                    | hockoe Bottom Mer<br>2021 Assessed Value:<br>\$238,000                                                                                                                                                                                                                                                                                                                                                                                                                                                                                                                                                                                                                                                                                                                                                                                                                                                                                                                                                                                                                       | <b>Comments:</b><br>Portion of parcel lies within FEMA 100yr<br>Flood Plain.<br>Portion of parcel lies within FEMA 100yr<br>Flood Plain.<br>Portion of parcel lies within FEMA 100yr<br>Flood Plain.                                                                                                                                                              |
| Properties to b<br>Property Address<br>222 N. 17th Street<br>220 N. 17th Street                                                                   | De acquired on<br>Tax ID#:<br>E0000159008<br>E0000159009                                       | block bounded by N. 17th St.,<br>Property Owner:<br>Lovings Produce LLC c/o Harry<br>W Loving<br>Lovings Produce LLC c/o Harry<br>W Loving<br>Lovings Produce LLC c/o Harry<br>W Loving<br>Lovings Produce LLC c/o Harry<br>W Loving                                                                                                                            | Crane St. ai<br>Acreage:<br>0.191<br>0.048                            | nd E. Grace St. for S<br>Existing<br>Zoning:<br>M-1<br>M-1                             | hockoe Bottom Mer<br>2021 Assessed Value:<br>\$238,000<br>\$60,000                                                                                                                                                                                                                                                                                                                                                                                                                                                                                                                                                                                                                                                                                                                                                                                                                                                                                                                                                                                                           | Comments:<br>Portion of parcel lies within FEMA 100yr<br>Flood Plain.<br>Portion of parcel lies within FEMA 100yr<br>Flood Plain.<br>Portion of parcel lies within FEMA 100yr<br>Flood Plain.<br>Portion of parcel lies within FEMA 100yr<br>Flood Plain.                                                                                                         |
| Properties to b<br>Property Address<br>222 N. 17th Street<br>220 N. 17th Street<br>214 N. 17th Street                                             | Tax ID#:   E0000159008   E0000159009   E0000159011                                             | block bounded by N. 17th St.,<br>Property Owner:<br>Lovings Produce LLC c/o Harry<br>W Loving<br>Lovings Produce LLC c/o Harry<br>W Loving                                                                               | Crane St. ai<br>Acreage:<br>0.191<br>0.048<br>0.096                   | nd E. Grace St. for S<br>Existing<br>Zoning:<br>M-1<br>M-1                             | hockoe Bottom Mer<br>2021 Assessed Value:<br>\$238,000<br>\$60,000<br>\$119,000                                                                                                                                                                                                                                                                                                                                                                                                                                                                                                                                                                                                                                                                                                                                                                                                                                                                                                                                                                                              | Comments:<br>Portion of parcel lies within FEMA 100yr<br>Flood Plain.<br>Portion of parcel lies within FEMA 100yr<br>Flood Plain.                                             |
| Properties to b<br>Property Address<br>222 N. 17th Street<br>220 N. 17th Street<br>214 N. 17th Street<br>212 N. 17th Street                       | Decacquired on   Tax ID#:   E0000159008   E0000159009   E0000159011   E0000159012              | block bounded by N. 17th St.,<br>Property Owner:<br>Lovings Produce LLC c/o Harry<br>W Loving<br>Lovings Produce LLC c/o Harry                                                                                           | Crane St. ai<br>Acreage:<br>0.191<br>0.048<br>0.096<br>0.048          | nd E. Grace St. for S<br>Existing<br>Zoning:<br>M-1<br>M-1<br>M-1<br>M-1               | hockoe Bottom Mer<br>2021 Assessed Value:<br>\$238,000<br>\$60,000<br>\$119,000<br>\$60,000                                                                                                                                                                                                                                                                                                                                                                                                                                                                                                                                                                                                                                                                                                                                                                                                                                                                                                                                                                                  | Comments:<br>Portion of parcel lies within FEMA 100yr<br>Flood Plain.<br>Portion of parcel lies within FEMA 100yr                                                             |
| Properties to b<br>Property Address<br>222 N. 17th Street<br>220 N. 17th Street<br>214 N. 17th Street<br>212 N. 17th Street<br>208 N. 17th Street | E acquired on   Tax ID#:   E0000159008   E0000159009   E0000159011   E0000159012   E0000159013 | block bounded by N. 17th St.,<br>Property Owner:<br>Lovings Produce LLC c/o Harry<br>W Loving<br>Lovings Produce LLC c/o Harry | Crane St. av<br>Acreage:<br>0.191<br>0.048<br>0.096<br>0.048<br>0.096 | nd E. Grace St. for S<br>Existing<br>Zoning:<br>M-1<br>M-1<br>M-1<br>M-1<br>M-1<br>M-1 | Control <t< td=""><td>Comments:<br/>Portion of parcel lies within FEMA 100yr<br/>Flood Plain.<br/>Portion of parcel lies within FEMA 100yr</td></t<> | Comments:<br>Portion of parcel lies within FEMA 100yr<br>Flood Plain.<br>Portion of parcel lies within FEMA 100yr |

\*All information in chart reflects status as of Oct. 15, 2020

## FEMA Floodplains Map

DIT | DFIRM