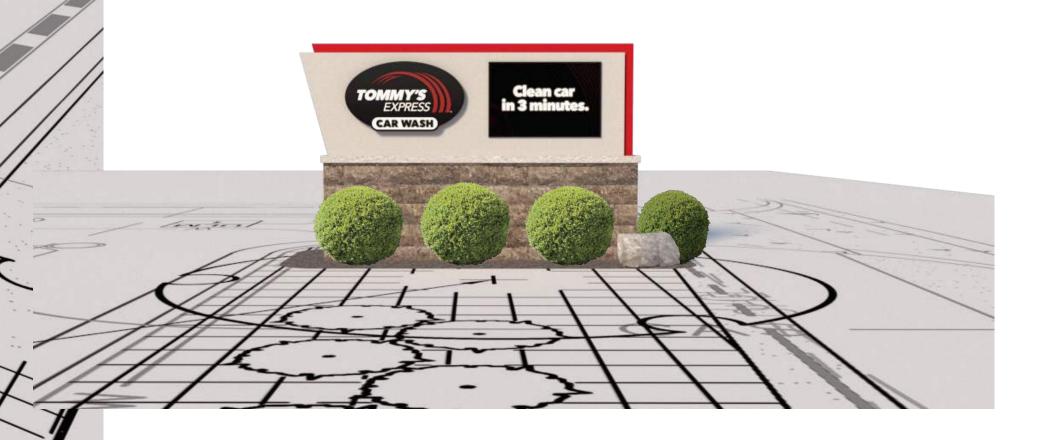

Signage Concept

Customer P1446
Location 7048 Forest Hill Ave, Richmond, VA 23225
Date 08/04/20
Revision 01

lage Concept

Confidential Warning: This sheet contains and constitutes confidential information, images and trade secrets of Tommy Car Wash Systems. Any unauthorized use or disclosure of any portion therof, is strictly prohibited. This work is the exclusive property of Tommy Car Wash Systems. All rights reserved.