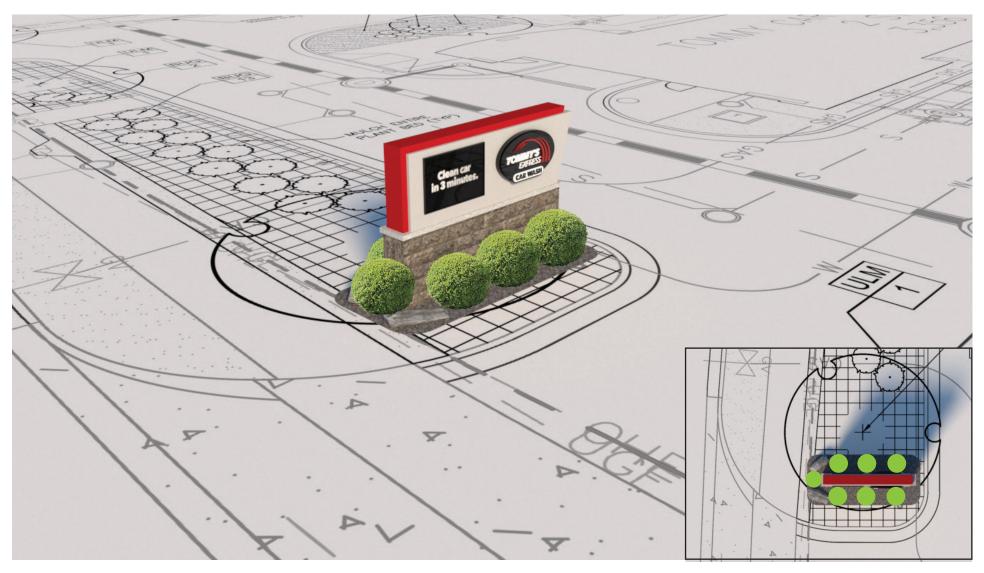

Signage Concept

Customer P1446
Location 7048 Forest Hill Ave, Richmond, VA 23225
Date 08/04/20
Revision 01

lage Concept

Confidential Warning: This sheet contains and constitutes confidential information, images and trade secrets of Tommy Car Wash Systems. Any unauthorized use or disclosure of any portion therof, is strictly prohibited. This work is the exclusive property of Tommy Car Wash Systems. All rights reserved.

CP-101

Please see item highlighted in green to display most recent update. 5/15/2020