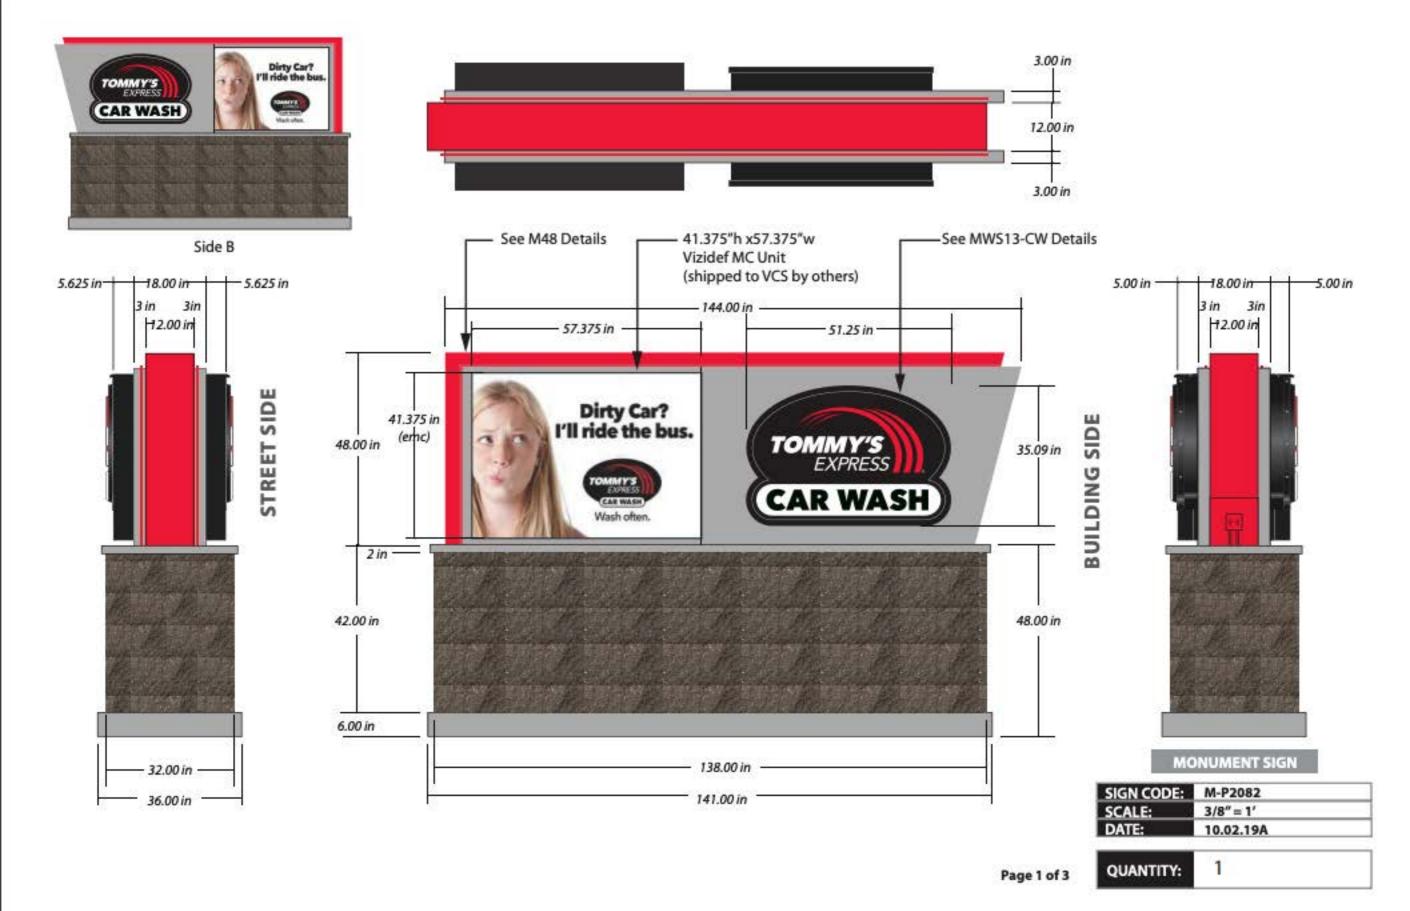

Signage Concept

Customer P1446
Location 7048 Forest Hill Ave, Richmond, VA 23225
Date 08/04/20
Revision 01

lage Concept

Confidential Warning: This sheet contains and constitutes confidential information, images and trade secrets of Tommy Car Wash Systems. Any unauthorized use or disclosure of any portion therof, is strictly prohibited. This work is the exclusive property of Tommy Car Wash Systems. All rights reserved.