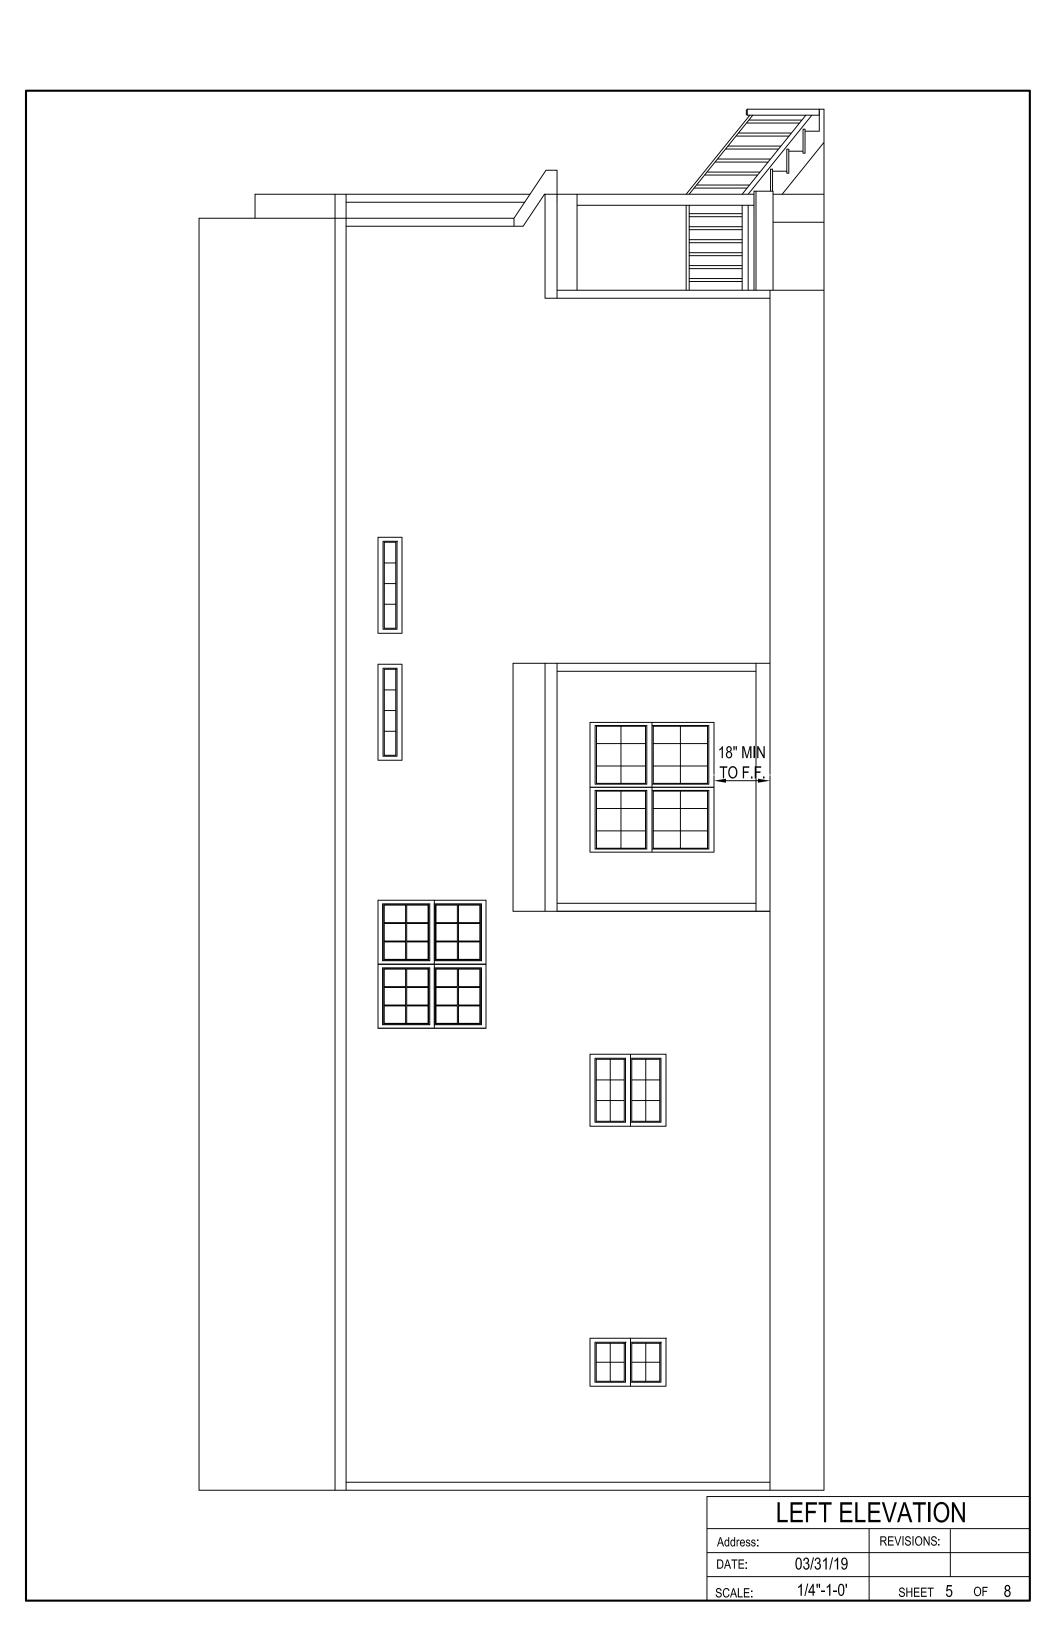

| FRONT ELEVATION |           |            |      |  |
|-----------------|-----------|------------|------|--|
| Address:        |           | REVISIONS: |      |  |
| DATE:           | 03/31/19  |            |      |  |
| SCALE:          | 1/4"-1-0' | SHEET 4    | OF 8 |  |