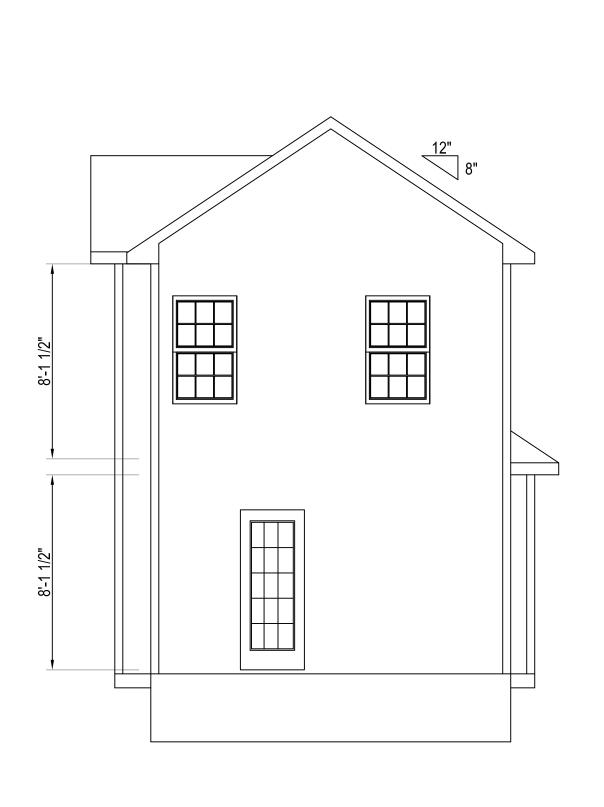

| FRONT ELEVATION |           |            |      |  |
|-----------------|-----------|------------|------|--|
| Address:        |           | REVISIONS: |      |  |
| DATE:           | 03/31/19  |            |      |  |
| SCALE:          | 1/4"-1-0' | SHEET 4    | OF 8 |  |