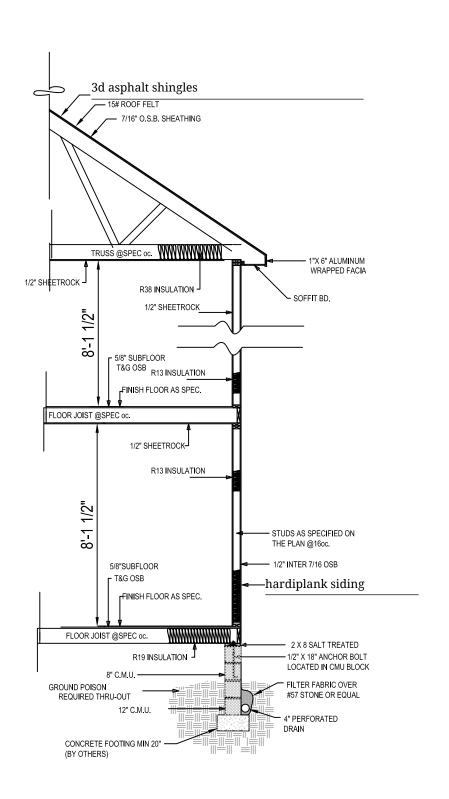

## EXTERIOR CORNER FRAMING N.T.S.

| DETAILS  |           |            |    |   |
|----------|-----------|------------|----|---|
| Address: |           | REVISIONS: |    |   |
| DATE:    | 03/31/19  |            |    |   |
| SCALE:   | 1/4"-1-0' | SHEET 8    | OF | 8 |