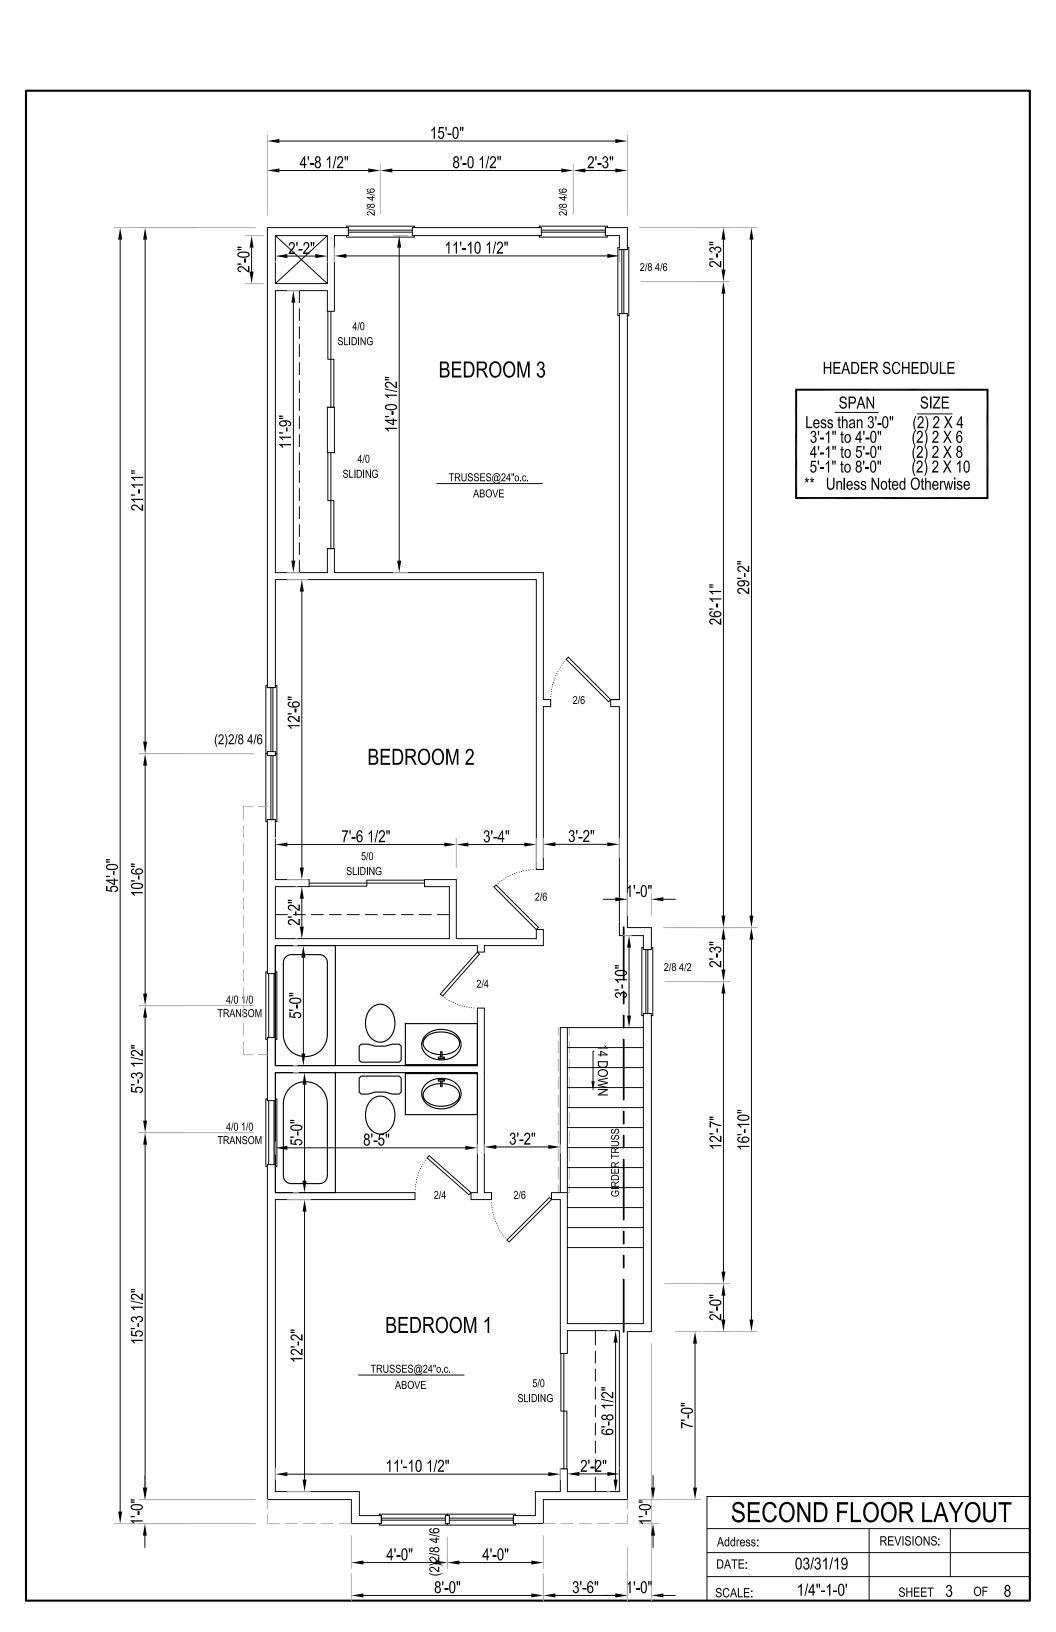

| Address:        |           | REVISIONS: |      |  |
| DATE:           | 03/31/19  |            |      |  |
| SCALE:          | 1/4"-1-0' | SHEET 4    | OF 8 |  |







| REAR ELEVATION |           |            |   |    |   |  |
|----------------|-----------|------------|---|----|---|--|
| Address:       |           | REVISIONS: |   |    |   |  |
| DATE:          | 03/31/19  |            |   |    |   |  |
| SCALE:         | 1/4"-1-0' | SHEET 7    | 7 | OF | 8 |  |





OUTSIDE CORNER DETAIL



INSIDE CORNER DETAIL

## EXTERIOR CORNER FRAMING N.T.S.

| DETAILS  |           |            |    |   |
|----------|-----------|------------|----|---|
| Address: |           | REVISIONS: |    |   |
| DATE:    | 03/31/19  |            |    |   |
| SCALE:   | 1/4"-1-0' | SHEET 8    | OF | 8 |









| FRONT ELEVATION |           |            |      |  |
|-----------------|-----------|------------|------|--|
| Address:        |           | REVISIONS: |      |  |
| DATE:           | 03/31/19  |            |      |  |
| SCALE:          | 1/4"-1-0' | SHEET 4    | OF 8 |  |







| REAR ELEVATION |           |            |   |    |   |  |
|----------------|-----------|------------|---|----|---|--|
| Address:       |           | REVISIONS: |   |    |   |  |
| DATE:          | 03/31/19  |            |   |    |   |  |
| SCALE:         | 1/4"-1-0' | SHEET 7    | 7 | OF | 8 |  |





OUTSIDE CORNER DETAIL



INSIDE CORNER DETAIL

## EXTERIOR CORNER FRAMING N.T.S.

| DETAILS  |           |            |    |   |
|----------|-----------|------------|----|---|
| Address: |           | REVISION