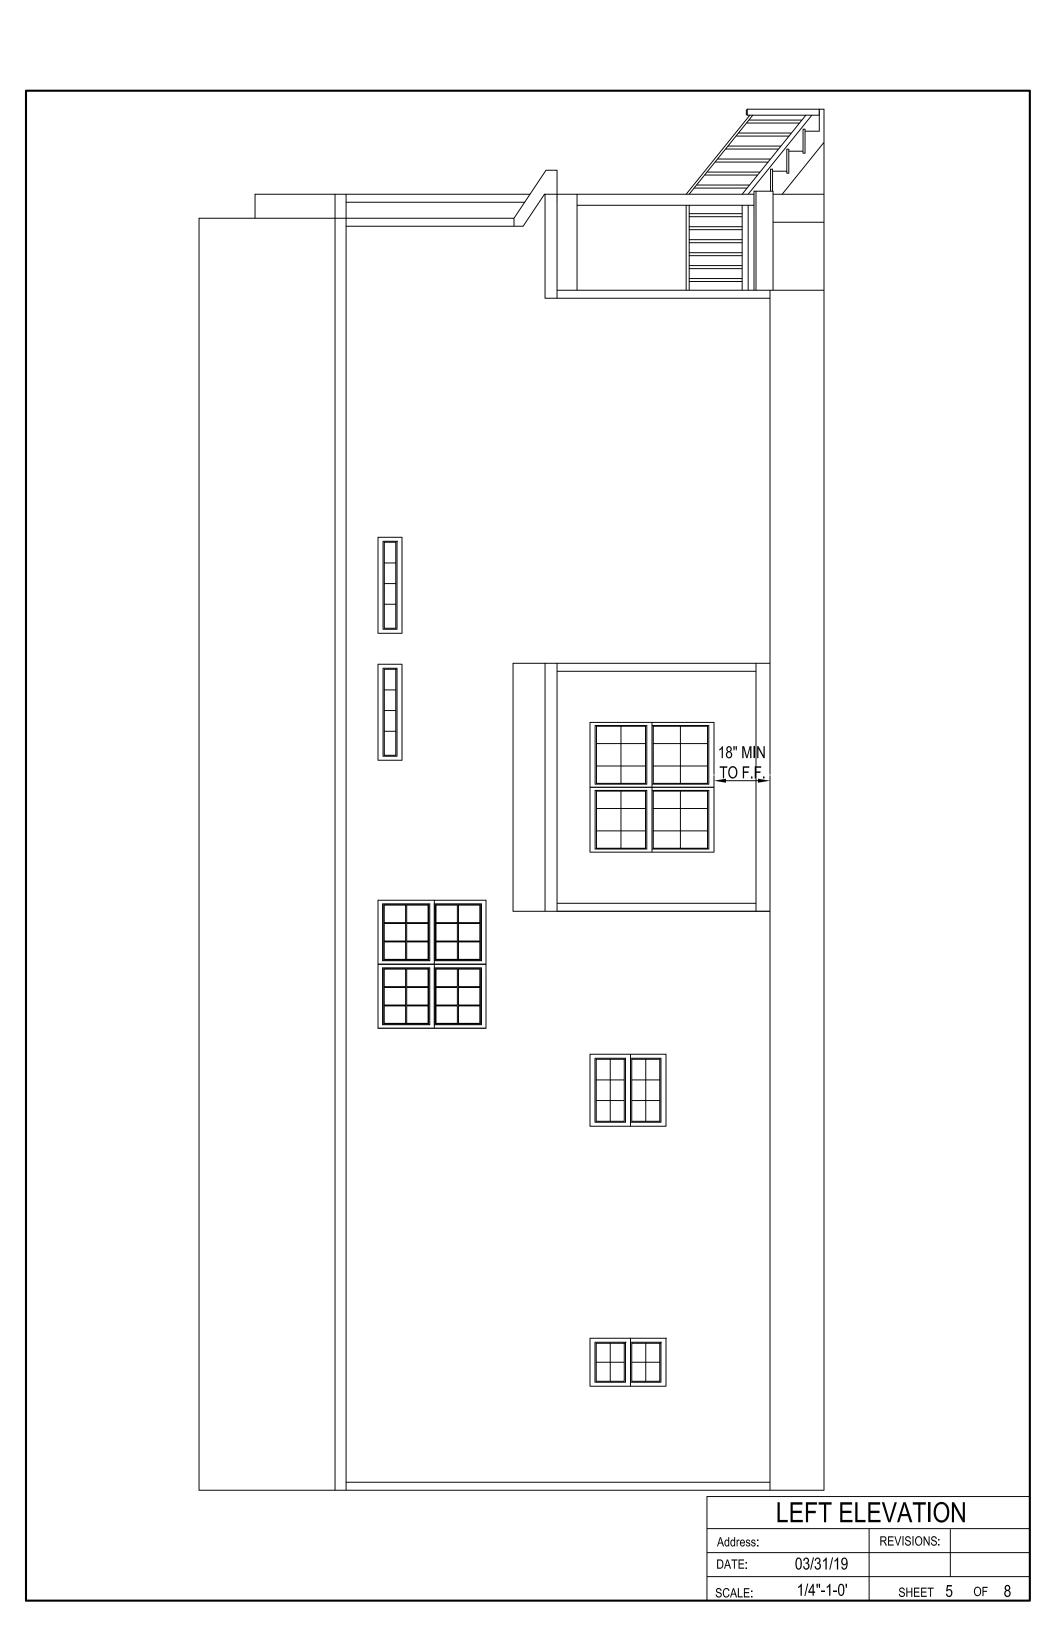

----|---|--|
| Address:       |           | REVISIONS: |   |    |   |  |
| DATE:          | 03/31/19  |            |   |    |   |  |
| SCALE:         | 1/4"-1-0' | SHEET 7    | 7 | OF | 8 |  |





OUTSIDE CORNER DETAIL



INSIDE CORNER DETAIL

## EXTERIOR CORNER FRAMING N.T.S.

| DETAILS  |           |            |    |   |
|----------|-----------|------------|----|---|
| Address: |           | REVISIONS: |    |   |
| DATE:    | 03/31/19  |            |    |   |
| SCALE:   | 1/4"-1-0' | SHEET 8    | OF | 8 |









| FRONT ELEVATION |           |            |      |  |
|-----------------|-----------|------------|------|--|
| Address:        |           | REVISIONS: |      |  |
| DATE:           | 03/31/19  |            |      |  |
| SCALE:          | 1/4"-1-0' | SHEET 4    | OF 8 |  |







| REAR ELEVATION |           |            |   |    |   |  |
|----------------|-----------|------------|---|----|---|--|
| Address:       |           | REVISIONS: |   |    |   |  |
| DATE:          | 03/31/19  |            |   |    |   |  |
| SCALE:         | 1/4"-1-0' | SHEET 7    | 7 | OF | 8 |  |





OUTSIDE CORNER DETAIL



INSIDE CORNER DETAIL

## EXTERIOR CORNER FRAMING N.T.S.

| DETAILS  |           |            |    |   |
|----------|-----------|------------|----|---|
| Address: |           | REVISIONS: |    |   |
| DATE:    | 03/31/19  |            |    |   |
| SCALE:   | 1/4"-1-0' | SHEET 8    | OF | 8 |