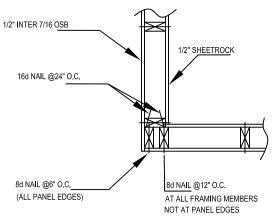

OUTSIDE CORNER DETAIL

INSIDE CORNER DETAIL

## EXTERIOR CORNER FRAMING N.T.S.

| DETAILS  |           |            |    |   |
|----------|-----------|------------|----|---|
| Address: |           | REVISIONS: |    |   |
| DATE:    | 03/31/19  |            |    |   |
| SCALE:   | 1/4"-1-0' | SHEET 8    | OF | 8 |