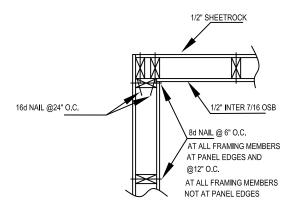

OUTSIDE CORNER DETAIL

INSIDE CORNER DETAIL

## EXTERIOR CORNER FRAMING N.T.S.

| DETAILS  |           |            |    |   |
|----------|-----------|------------|----|---|
| Address: |           | REVISIONS: |    |   |
| DATE:    | 03/31/19  |            |    |   |
| SCALE:   | 1/4"-1-0' | SHEET 8    | OF | 8 |