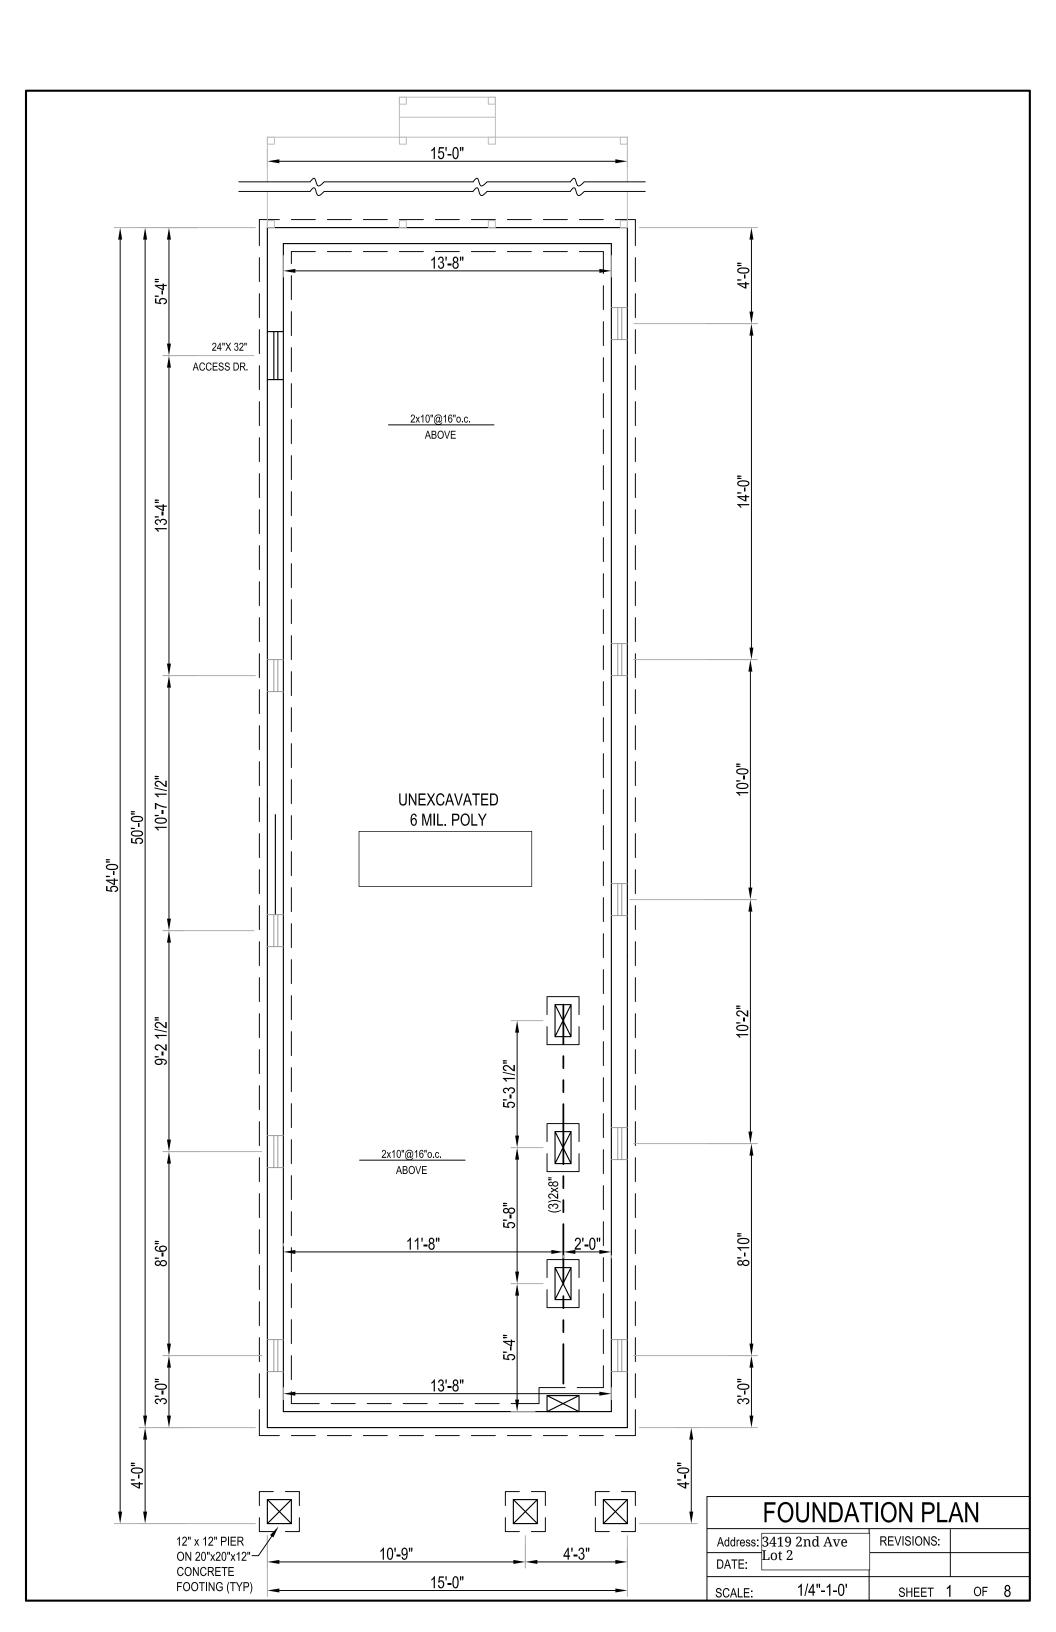

|--|
| Address:        |           | REVISIONS: |      |  |
| DATE:           | 03/31/19  |            |      |  |
| SCALE:          | 1/4"-1-0' | SHEET 4    | OF 8 |  |







| REAR ELEVATION |           |            |   |    |   |  |
|----------------|-----------|------------|---|----|---|--|
| Address:       |           | REVISIONS: |   |    |   |  |
| DATE:          | 03/31/19  |            |   |    |   |  |
| SCALE:         | 1/4"-1-0' | SHEET 7    | 7 | OF | 8 |  |





OUTSIDE CORNER DETAIL



INSIDE CORNER DETAIL

## EXTERIOR CORNER FRAMING N.T.S.

| DETAILS  |           |            |    |   |
|----------|-----------|------------|----|---|
| Address: |           | REVISIONS: |    |   |
| DATE:    | 03/31/19  |            |    |   |
| SCALE:   | 1/4"-1-0' | SHEET 8    | OF | 8 |









| FRONT ELEVATION |           |            |      |  |
|-----------------|-----------|------------|------|--|
| Address:        |           | REVISIONS: |      |  |
| DATE:           | 03/31/19  |            |      |  |
| SCALE:          | 1/4"-1-0' | SHEET 4    | OF 8 |  |







| REAR ELEVATION |           |            |   |    |   |  |
|----------------|-----------|------------|---|----|---|--|
| Address:       |           | REVISIONS: |   |    |   |  |
| DATE:          | 03/31/19  |            |   |    |   |  |
| SCALE:         | 1/4"-1-0' | SHEET 7    | 7 | OF | 8 |  |





OUTSIDE CORNER DETAIL



INSIDE CORNER DETAIL

## EXTERIOR CORNER FRAMING N.T.S.

| DETAILS  |           |            |    |   |
|----------|-----------|------------|----|---|
| Address: |           | REVI