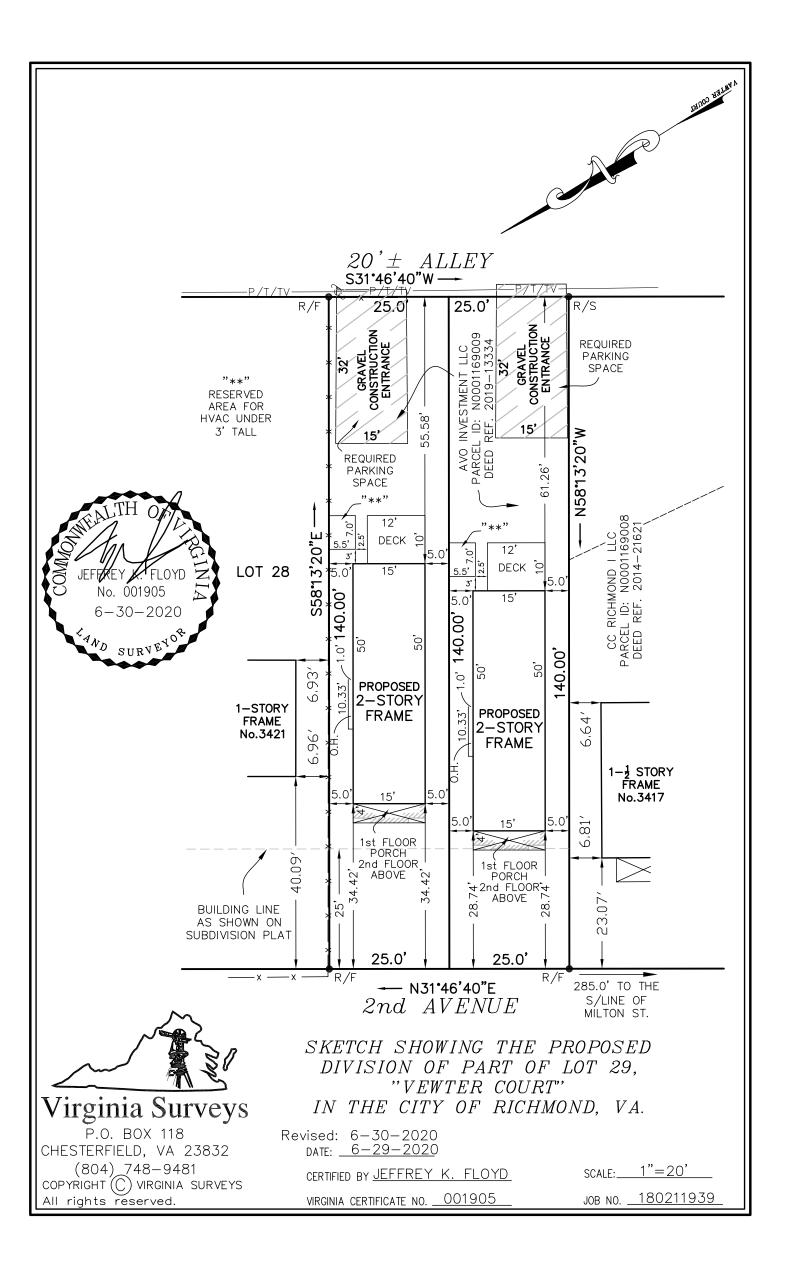

| FRONT ELEVATION |           |            |      |  |
|-----------------|-----------|------------|------|--|
| Address:        |           | REVISIONS: |      |  |
| DATE:           | 03/31/19  |            |      |  |
| SCALE:          | 1/4"-1-0' | SHEET 4    | OF 8 |  |







| REAR ELEVATION |           |            |   |    |   |  |
|----------------|-----------|------------|---|----|---|--|
| Address:       |           | REVISIONS: |   |    |   |  |
| DATE:          | 03/31/19  |            |   |    |   |  |
| SCALE:         | 1/4"-1-0' | SHEET 7    | 7 | OF | 8 |  |





OUTSIDE CORNER DETAIL



INSIDE CORNER DETAIL

## EXTERIOR CORNER FRAMING N.T.S.

| DETAILS  |           |            |    |   |
|----------|-----------|------------|----|---|
| Address: |           | RE