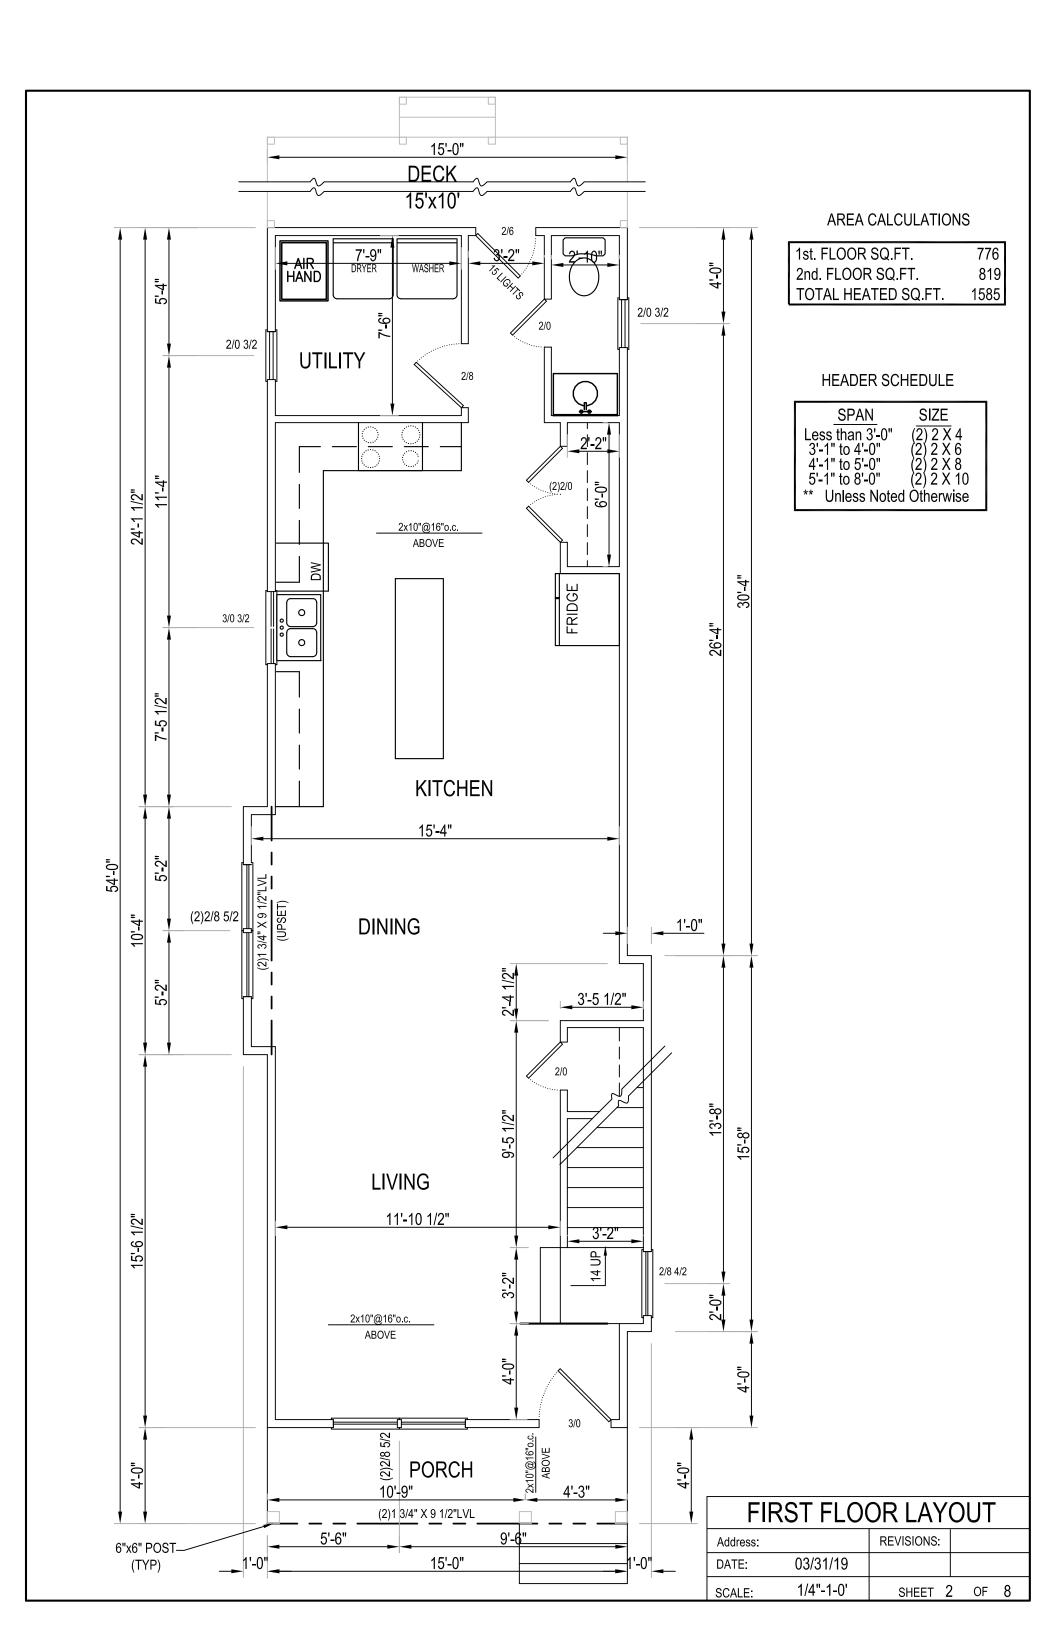

| FRONT ELEVATION |           |            |      |  |
|-----------------|-----------|------------|------|--|
| Address:        |           | REVISIONS: |      |  |
| DATE:           | 03/31/19  |            |      |  |
| SCALE:          | 1/4"-1-0' | SHEET 4    | OF 8 |  |







| REAR ELEVATION |           |            |   |    |   |  |
|----------------|-----------|------------|---|----|---|--|
| Address:       |           | REVISIONS: |   |    |   |  |
| DATE:          | 03/31/19  |            |   |    |   |  |
| SCALE:         | 1/4"-1-0' | SHEET 7    | 7 | OF | 8 |  |





OUTSIDE CORNER DETAIL



INSIDE CORNER DETAIL

## EXTERIOR CORNER FRAMING N.T.S.

| DETAILS  |           |            |    |   |
|----------|-----------|------------|----|---|
| Address: |           | REVISI