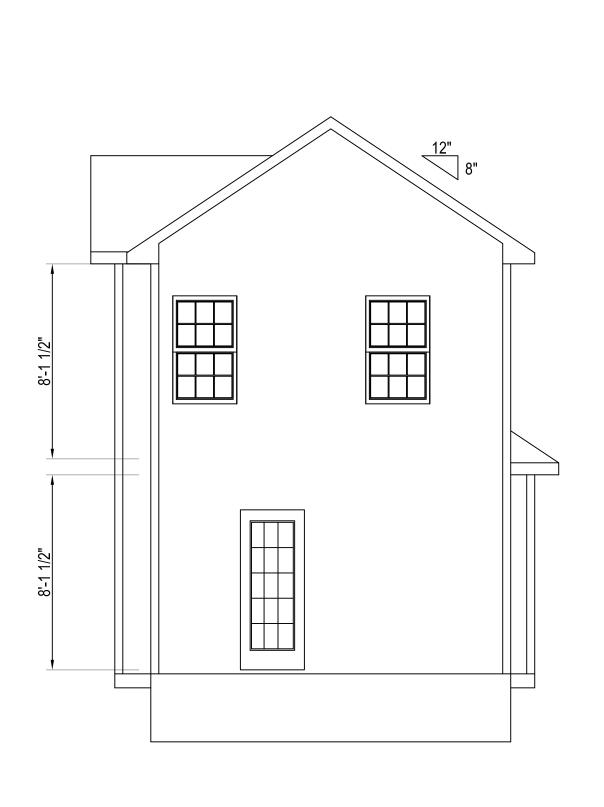

| FRONT ELEVATION |           |            |      |  |
|-----------------|-----------|------------|------|--|
| Address:        |           | REVISIONS: |      |  |
| DATE:           | 03/31/19  |            |      |  |
| SCALE:          | 1/4"-1-0' | SHEET 4    | OF 8 |  |

| REAR ELEVATION |           |            |   |    |   |  |
|----------------|-----------|------------|---|----|---|--|
| Address:       |           | REVISIONS: |   |    |   |  |
| DATE:          | 03/31/19  |            |   |    |   |  |
| SCALE:         | 1/4"-1-0' | SHEET 7    | 7 | OF | 8 |  |