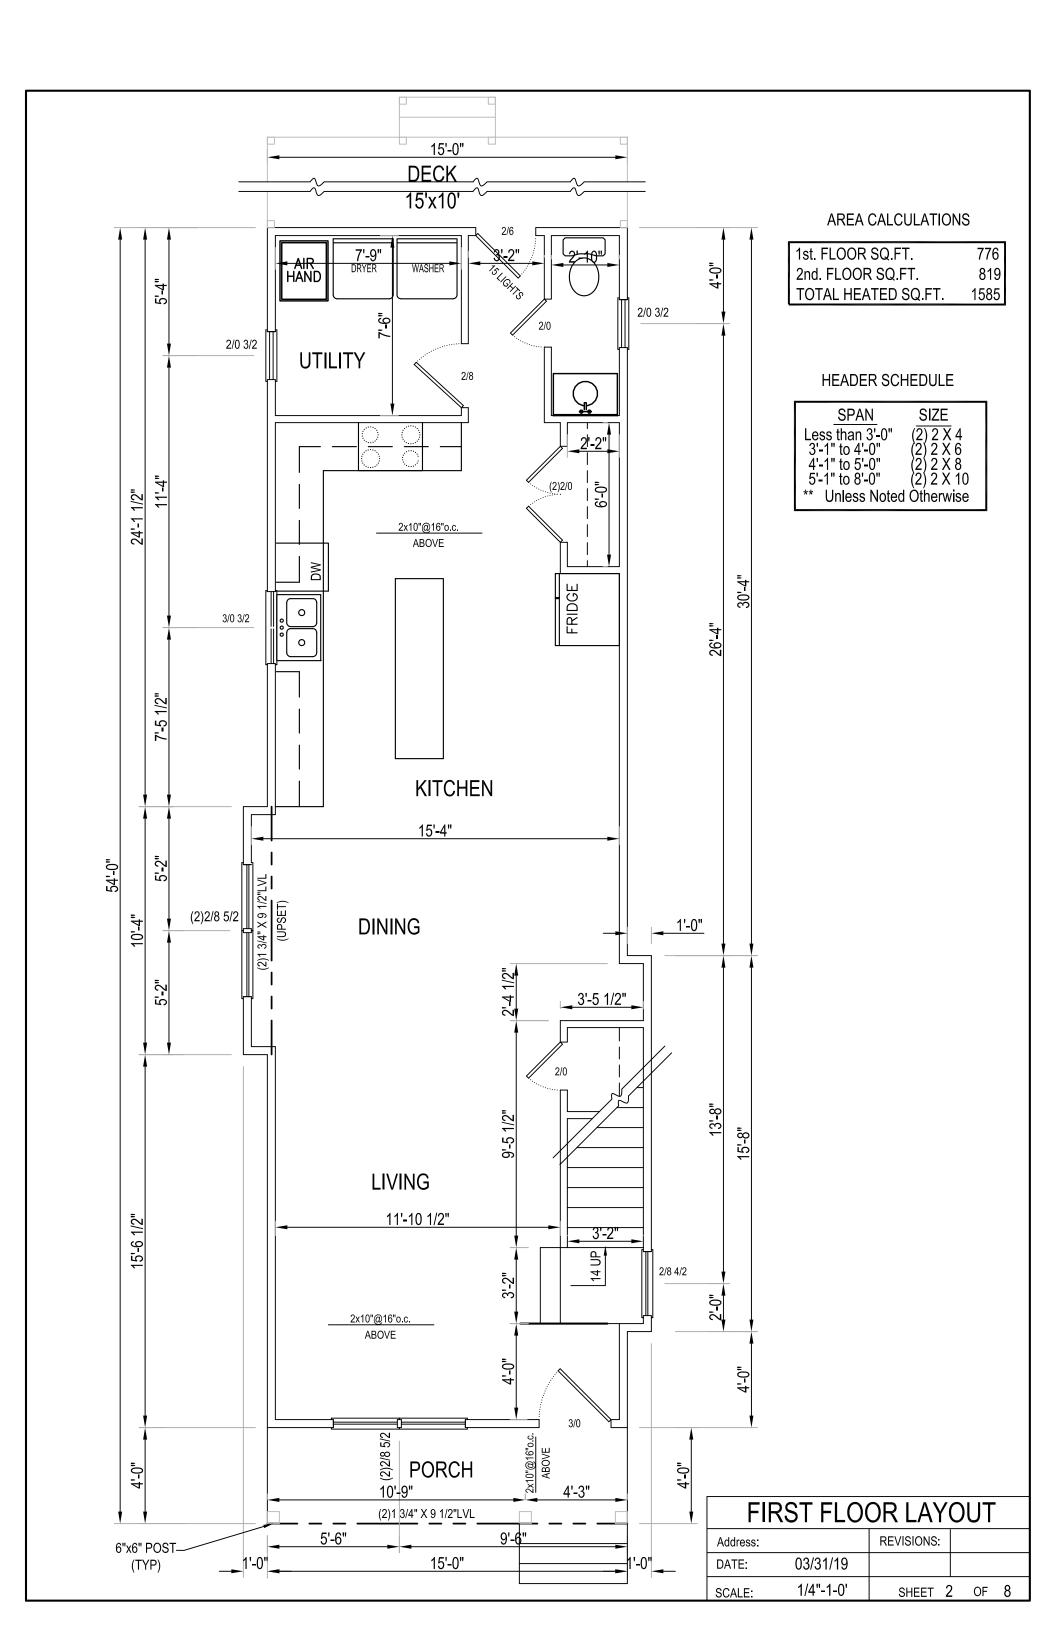

-|
| Address:        |           | REVISIONS: |      |  |
| DATE:           | 03/31/19  |            |      |  |
| SCALE:          | 1/4"-1-0' | SHEET 4    | OF 8 |  |







| REAR ELEVATION |           |            |   |    |   |  |
|----------------|-----------|------------|---|----|---|--|
| Address:       |           | REVISIONS: |   |    |   |  |
| DATE:          | 03/31/19  |            |   |    |   |  |
| SCALE:         | 1/4"-1-0' | SHEET 7    | 7 | OF | 8 |  |





OUTSIDE CORNER DETAIL



INSIDE CORNER DETAIL

## EXTERIOR CORNER FRAMING N.T.S.

| DETAILS  |           |            |    |   |
|----------|-----------|------------|----|---|
| Address: |           | REVISIONS: |    |   |
| DATE:    | 03/31/19  |            |    |   |
| SCALE:   | 1/4"-1-0' | SHEET 8    | OF | 8 |









| FRONT ELEVATION |           |            |      |  |
|-----------------|-----------|------------|------|--|
| Address:        |           | REVISIONS: |      |  |
| DATE:           | 03/31/19  |            |      |  |
| SCALE:          | 1/4"-1-0' | SHEET 4    | OF 8 |  |







| REAR ELEVATION |           |            |   |    |   |  |
|----------------|-----------|------------|---|----|---|--|
| Address:       |           | REVISIONS: |   |    |   |  |
| DATE:          | 03/31/19  |            |   |    |   |  |
| SCALE:         | 1/4"-1-0' | SHEET 7    | 7 | OF | 8 |  |





OUTSIDE CORNER DETAIL



INSIDE CORNER DETAIL

## EXTERIOR CORNER FRAMING N.T.S.

| DETAILS  |           |            |    |   |
|----------|-----------|------------|----|---|
| Address: |           | REVISI