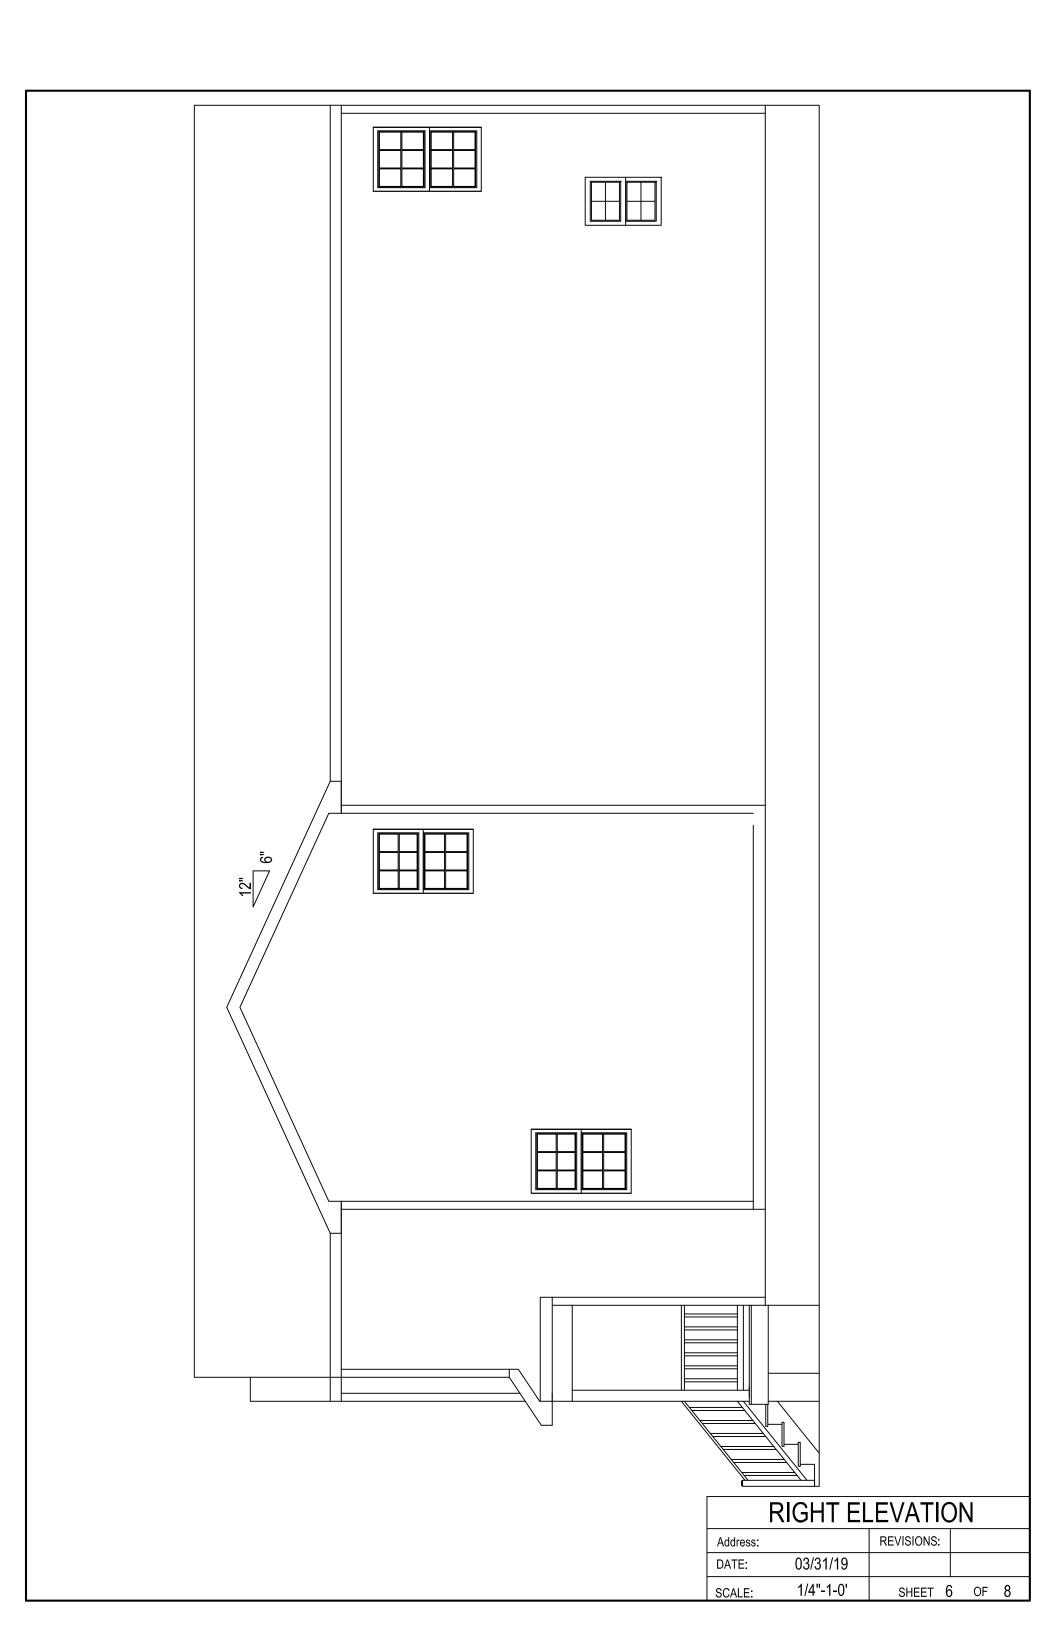

--|---|--|
| Address:       |           | REVISIONS: |   |    |   |  |
| DATE:          | 03/31/19  |            |   |    |   |  |
| SCALE:         | 1/4"-1-0' | SHEET 7    | 7 | OF | 8 |  |





OUTSIDE CORNER DETAIL



INSIDE CORNER DETAIL

## EXTERIOR CORNER FRAMING N.T.S.

| DETAILS  |           |            |    |   |
|----------|-----------|------------|----|---|
| Address: |           | REVISIONS: |    |   |
| DATE:    | 03/31/19  |            |    |   |
| SCALE:   | 1/4"-1-0' | SHEET 8    | OF | 8 |









| FRONT ELEVATION |           |            |      |  |
|-----------------|-----------|------------|------|--|
| Address:        |           | REVISIONS: |      |  |
| DATE:           | 03/31/19  |            |      |  |
| SCALE:          | 1/4"-1-0' | SHEET 4    | OF 8 |  |







| REAR ELEVATION |           |            |   |    |   |  |
|----------------|-----------|------------|---|----|---|--|
| Address:       |           | REVISIONS: |   |    |   |  |
| DATE:          | 03/31/19  |            |   |    |   |  |
| SCALE:         | 1/4"-1-0' | SHEET 7    | 7 | OF | 8 |  |





OUTSIDE CORNER DETAIL



INSIDE CORNER DETAIL

## EXTERIOR CORNER FRAMING N.T.S.

| DETAILS  |           |            |    |   |
|----------|-----------|------------|----|---|
| Address: |           | REVISIONS: |    |   |
| DATE:    | 03/31/19  |            |    |   |
| SCALE:   | 1/4"-1-0' | SHEET 8    | OF | 8 |