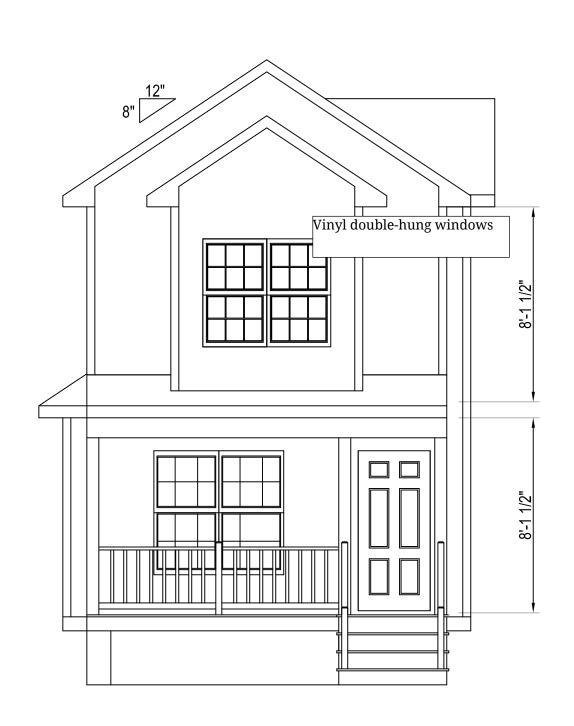

| FRONT ELEVATION |           |            |      |  |
|-----------------|-----------|------------|------|--|
| Address:        |           | REVISIONS: |      |  |
| DATE:           | 03/31/19  |            |      |  |
| SCALE:          | 1/4"-1-0' | SHEET 4    | OF 8 |  |