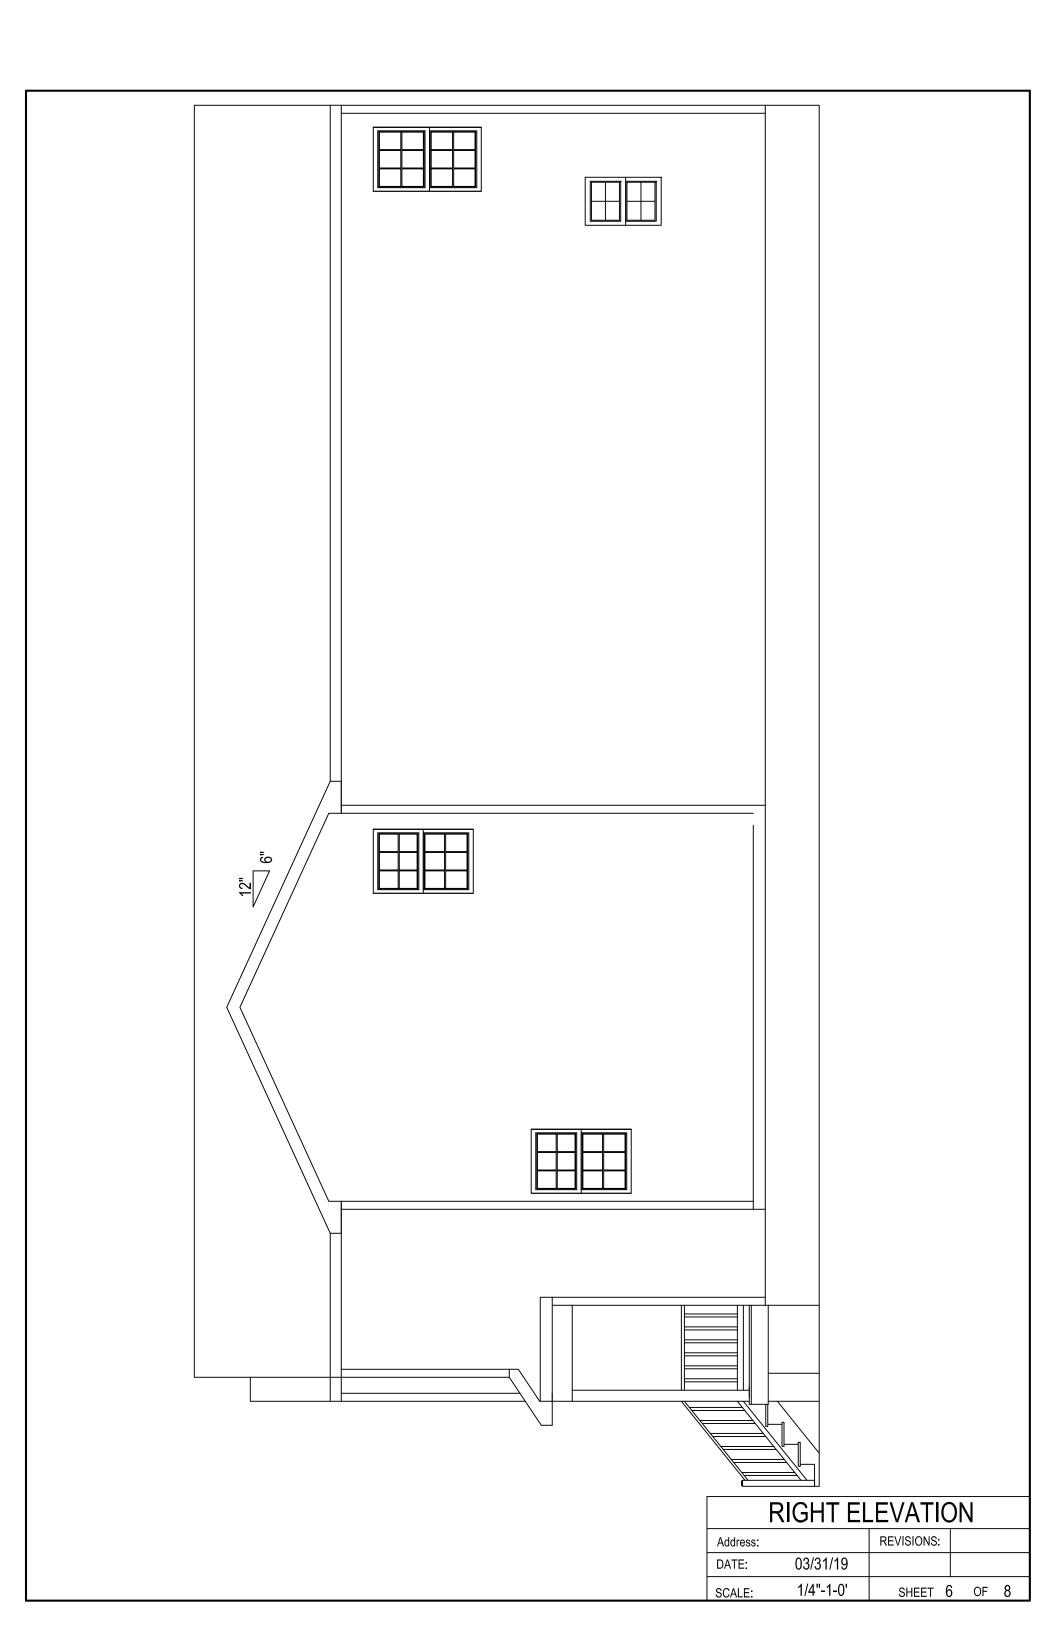

| REAR ELEVATION |           |            |   |    |   |  |
|----------------|-----------|------------|---|----|---|--|
| Address:       |           | REVISIONS: |   |    |   |  |
| DATE:          | 03/31/19  |            |   |    |   |  |
| SCALE:         | 1/4"-1-0' | SHEET 7    | 7 | OF | 8 |  |