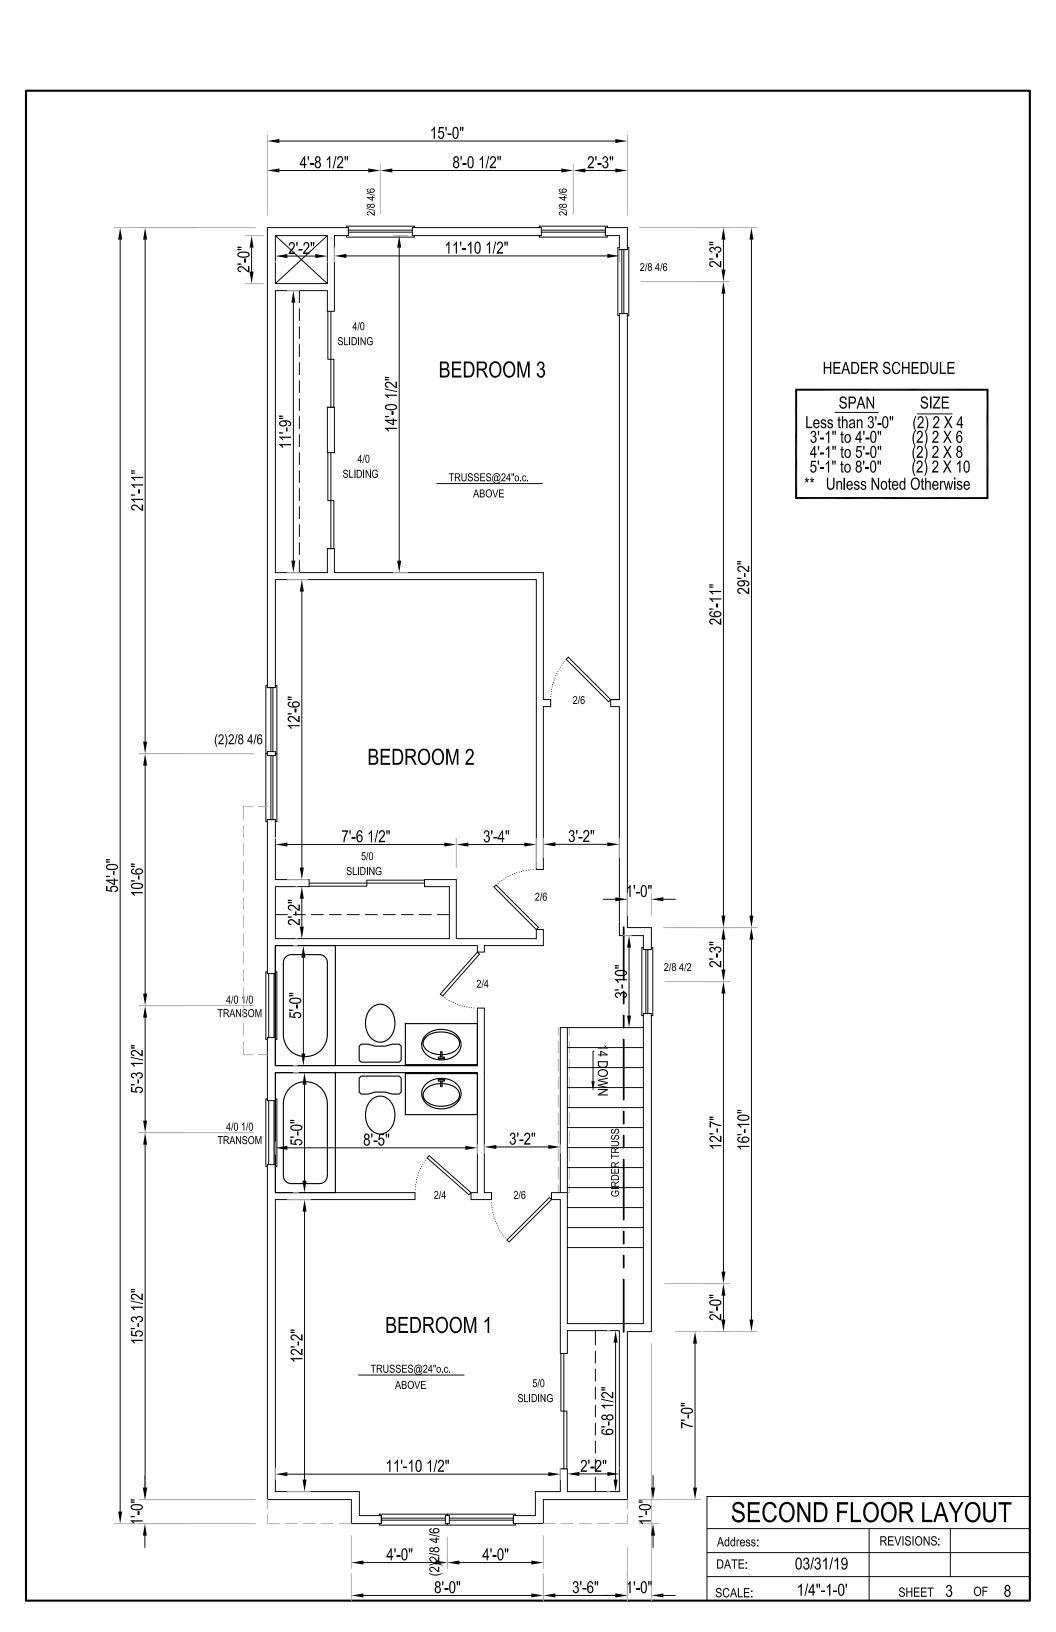

| FRONT ELEVATION |           |            |      |  |
|-----------------|-----------|------------|------|--|
| Address:        |           | REVISIONS: |      |  |
| DATE:           | 03/31/19  |            |      |  |
| SCALE:          | 1/4"-1-0' | SHEET 4    | OF 8 |  |







| REAR ELEVATION |           |            |   |    |   |  |
|----------------|-----------|------------|---|----|---|--|
| Address:       |           | REVISIONS: |   |    |   |  |
| DATE:          | 03/31/19  |            |   |    |   |  |
| SCALE:         | 1/4"-1-0' | SHEET 7    | 7 | OF | 8 |  |





OUTSIDE CORNER DETAIL



INSIDE CORNER DETAIL

## EXTERIOR CORNER FRAMING N.T.S.

| DETAILS  |           |            |    |   |
|----------|-----------|------------|----|---|
| Address: |           | REVISION