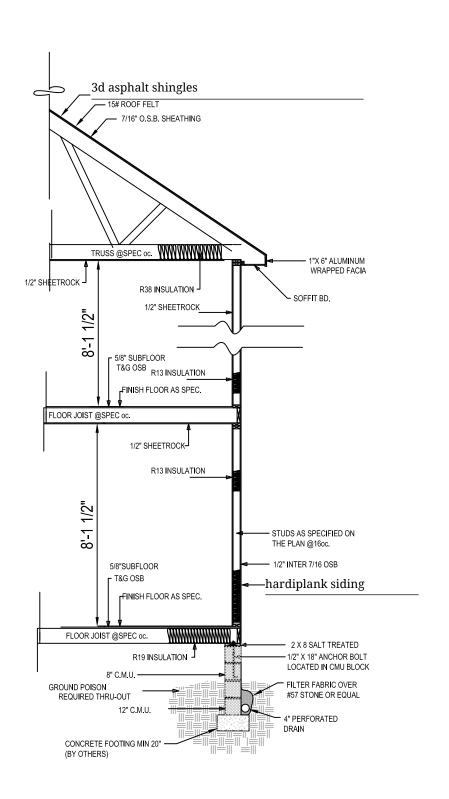

OUTSIDE CORNER DETAIL

INSIDE CORNER DETAIL

## EXTERIOR CORNER FRAMING N.T.S.

| DETAILS  |           |            |    |   |
|----------|-----------|------------|----|---|
| Address: |           | REVISIONS: |    |   |
| DATE:    | 03/31/19  |            |    |   |
| SCALE:   | 1/4"-1-0' | SHEET 8    | OF | 8 |