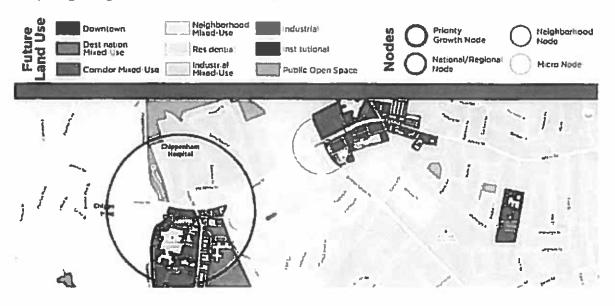

The City of Richmond's current Master Plan designates a future land use category for the subject properties as Transitional Office. Primary uses are low-to-medium intensity professional, business, and administrative offices, and medical and dental clinics that are compatible with adjacent residential uses and serve as separation between residential areas and nearby commercial or higher intensity land uses or features.

The City of Richmond's draft Richmond 300 Master Plan designates these parcels as Neighborhood Mixed-Use. This category is characterized by existing or new highly-walkable urban neighborhoods that are predominantly residential with a small, but critical, percentage of parcels providing retail, office, personal service, and institutional uses. Primary Uses for Neighborhood Mixed-Use areas include Single-family houses, accessory dwelling units, duplexes, small multi-family buildings (typically 3-10 units), and open space. Secondary Uses include large multifamily buildings (10+units), retail/office/personal service, institutional, cultural, and government.