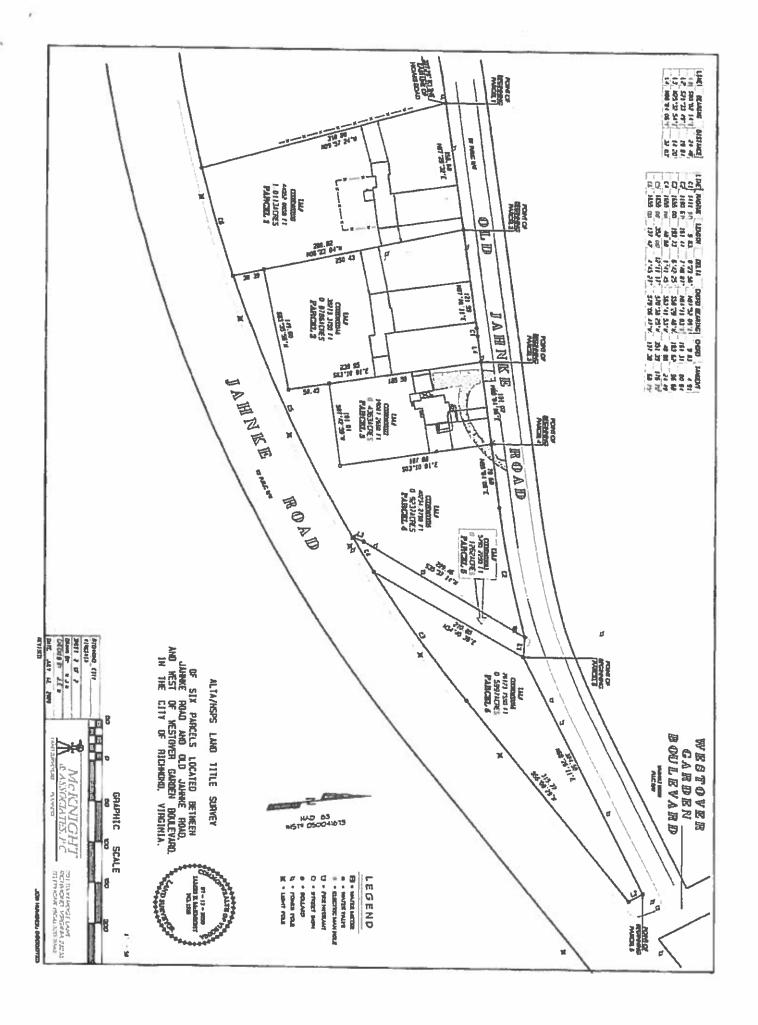

#### THE CITY OF RICHMOND HEREBY ORDAINS:

§ 1. That, as shown on the survey entitled "ALTA / NSPS Land Title Survey of Six Parcels Located Between Jahnke Road and Old Jahnke Road, and West of Westover Garden Boulevard, in the City of Richmond, Virginia," prepared by McKnight & Associates, P.C., and dated July 12, 2020, a copy of which is attached to, incorporated into, and made a part of this ordinance, the following properties, with tax parcel numbers as shown in the 2020 records of the City Assessor, are excluded from the R-1 Single-Family Residential District and shall no longer be subject to the provisions of sections 30-402.1 through 30-402.7 of the Code of the City of

§ 2. That, as shown on the survey entitled "ALTA / NSPS Land Title Survey of Six Parcels Located Between Jahnke Road and Old Jahnke Road, and West of Westover Garden Boulevard, in the City of Richmond, Virginia," prepared by McKnight & Associates, P.C., and dated July 12, 2020, a copy of which is attached to, incorporated into, and made a part of this ordinance, the following properties, with tax parcel numbers as shown in the 2020 records of the City Assessor, are excluded from the R-2 Single-Family Residential District and shall no longer be subject to the provisions of sections 30-404.1 through 30-404.7 of the Code of the City of Richmond (2015), as amended, and that the same are included in the RO-2 Residential-Office District and shall be subject to the provisions of sections 30-426.1 through 30-426.8 and all other applicable provisions of Chapter 30 of the Code of the City of Richmond (2015), as amended: