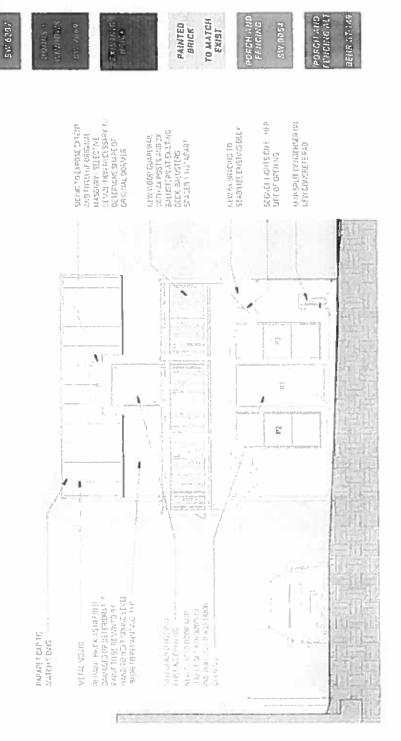

# CHIMBORAZO CARRIAGE HOUSE PROPOSED SITE PLAN - 1/16" = 1'-0"

PROPOSEE NEW METAL HALF ROUND GETTER AND BOWNSPOULT NEW PARAPET & EDGE 147 TO CHIMAGRAZO BLVD

NEW SKYLIGHTING ABOVE STAIRS

HEW HIGH ALBEDO EFOM ROOFING ON EXISTING STRUCTURE

NEW MINI SPE T COMPRESSOR AND PAG

DASHED LINE EIGICATES EXTENT OF EXISTING SECOND FLOOR CECK

EXISTING PRIVACY FENCE TO BE REPAIRED

PROPOSED NEW 42" FENCE WITH CATE - STYLE TO MATCH EXIST

EXISTING FENCE TO BE REPAIRED

41-15-2 tier 31 10 11 tier

L BROWN STATE

FIELD PAIG

CHIMBORAZO CARRIAGE HOUSE - FLOOR PLANS - 1/4" = 1'-0"