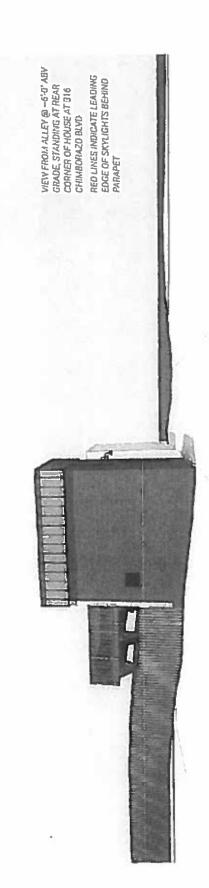

This project will also be under resew for a Special Use Permit

EXISTING ALUM GUTTER ALL

147' TO CHIMBORAZO BLVD

PROPOSEO NEW METAL HALF ROUND GUTTER AND DOWNSPOUS

EXISTING LOW SLOPE ASPMALT OR MODIFIED BITUMEN ROOF WITH SELVER COATING

EXISTING 2 STORY CARRIAGE

DASHED LINE INDICATES EXTENT OF EXISTING SECOND FLOOR DECK

EXISTING PR VACY PENCE