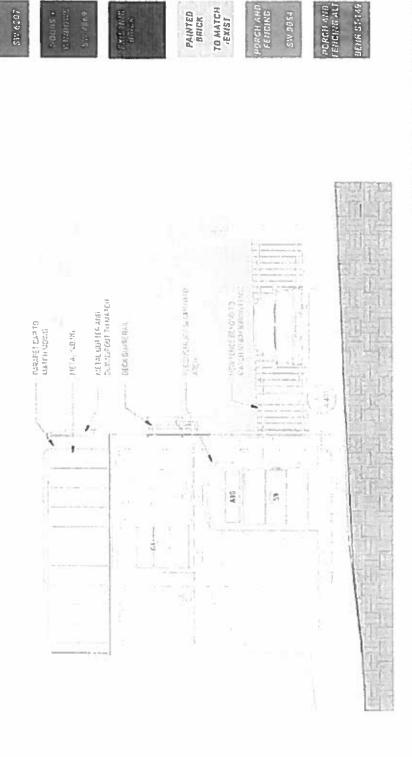

# CHIMBORAZO CARRIAGE HOUSE PROPOSED SITE PLAN - 1/16" = 1'-0"

PROPOSEE NEW METAL HALF ROUND GETTER AND BOWNSPOULT NEW PARAPET & EDGE 147 TO CHIMAGRAZO BLVD

NEW SKYLIGHTING ABOVE STAIRS

HEW HIGH ALBEDO EFOM ROOFING ON EXISTING STRUCTURE

NEW MINI SPE T COMPRESSOR AND PAG

DASHED LINE EIGICATES EXTENT OF EXISTING SECOND FLOOR CECK

EXISTING PRIVACY FENCE TO BE REPAIRED

PROPOSED NEW 42" FENCE WITH CATE - STYLE TO MATCH EXIST

EXISTING FENCE TO BE REPAIRED

41-15-2 tier 31 10 11 tier

L BROWN STATE

FIELD PAIG

CHIMBORAZO CARRIAGE HOUSE - FLOOR PLANS - 1/4" = 1'-0"