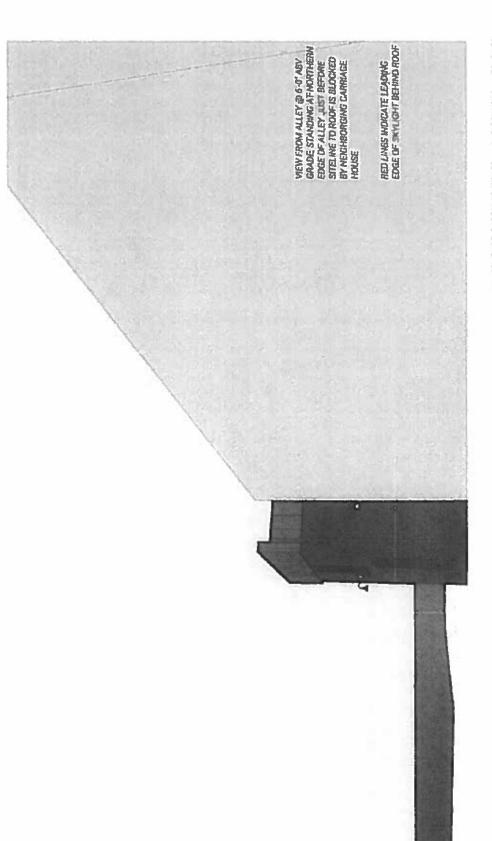

# CHIMBORAZO CARRIAGE HOUSE PROPOSED SITE PLAN - 1/16" = 1'-0"

PROPOSEE NEW METAL HALF ROUND GETTER AND BOWNSPOULT NEW PARAPET & EDGE 147 TO CHIMAGRAZO BLVD

NEW SKYLIGHTING ABOVE STAIRS

HEW HIGH ALBEDO EFOM ROOFING ON EXISTING STRUCTURE

NEW MINI SPE T COMPRESSOR AND PAG

DASHED LINE EIGICATES EXTENT OF EXISTING SECOND FLOOR CECK

EXISTING PRIVACY FENCE TO BE REPAIRED

PROPOSED NEW 42" FENCE WITH CATE - STYLE TO MATCH EXIST

EXISTING FENCE TO BE REPAIRED