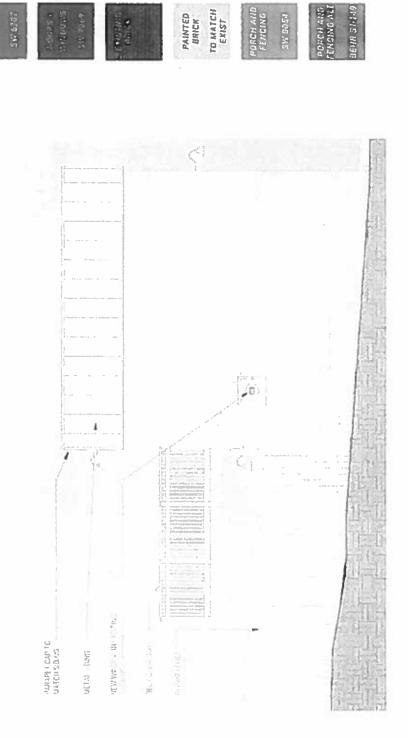

This project will also be under resew for a Special Use Permit

EXISTING ALUM GUTTER ALL

147' TO CHIMBORAZO BLVD

PROPOSEO NEW METAL HALF ROUND GUTTER AND DOWNSPOUS

EXISTING LOW SLOPE ASPMALT OR MODIFIED BITUMEN ROOF WITH SELVER COATING

EXISTING 2 STORY CARRIAGE

DASHED LINE INDICATES EXTENT OF EXISTING SECOND FLOOR DECK

EXISTING PR VACY PENCE