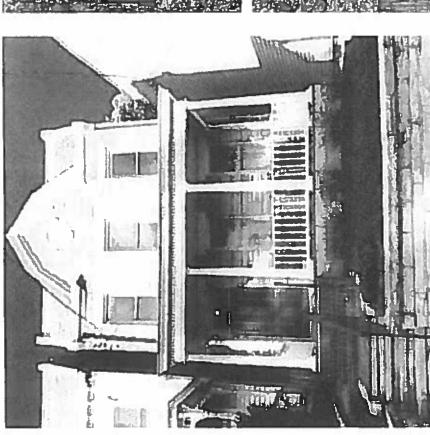

## SCOPE OF WORK

The cantage house of 3310 E Braid Street is an uncombinated 500 SF two story braid structure currently at use as a readontal short in an R-8 Union Residential zone. The building appears to have been altered multiple trans-replacing the hig roof with a low-stope mod inciding a wavel tieck in the second story and providing a covered path habbailt the freck. The cantage house has electrical service, but no plumbary. The overall building condition is fair.

The proposed scone is convert the building sits an efficiency apartment, including a latcher, bathroom laundry hooking, and make plain heatpung. The store will be famed and installed. We expectly blocked an openings for original mintows and doors will be recorded and reconstructed in provide new windows and doors will be recorded and reconstructed in provide new windows and doors. The additional openings for proposed in the original structure, New Hydrithing to proposed in the forwidope roof above the stans - this will be hidden from the ground view by a small painnet, constructed to control water at the roof. Additional well included.