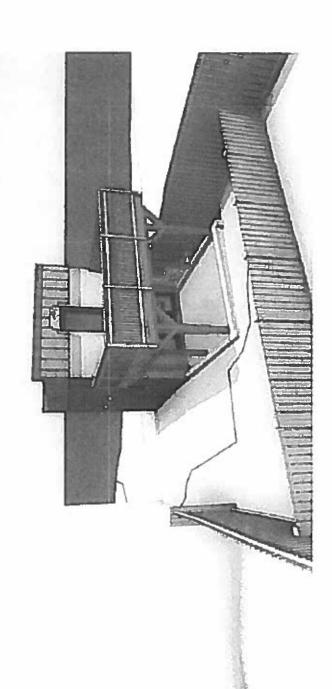

## SCOPE OF WORK

The cantage house of 3310 E Braid Street is an uncombinated 500 SF two story braid structure currently at use as a readontal short in an R-8 Union Residential zone. The building appears to have been altered multiple trans-replacing the hig roof with a low-stope mod inciding a wavel tieck in the second story and providing a covered path habbailt the freck. The cantage house has electrical service, but no plumbary. The overall building condition is fair.

The proposed scone is convert the building sits an efficiency apartment, including a latcher, bathroom laundry hooking, and make plain heatpung. The store will be famed and installed. We expectly blocked an openings for original mintows and doors will be recorded and reconstructed in provide new windows and doors will be recorded and reconstructed in provide new windows and doors. The additional openings for proposed in the original structure, New Hydrithing to proposed in the forwidope roof above the stans - this will be hidden from the ground view by a small painnet, constructed to control water at the roof. Additional well included.