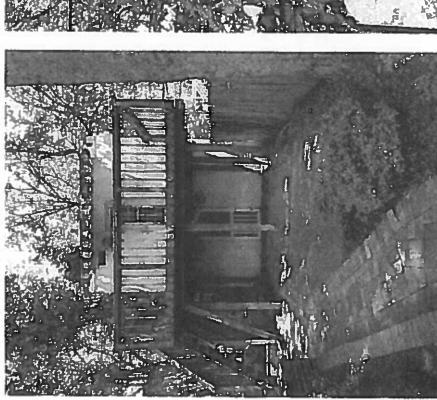

## SCOPE OF WORK

The cantage house of 3310 E Braid Street is an uncombinated 500 SF two story braid structure currently at use as a readontal short in an R-8 Union Residential zone. The building appears to have been altered multiple trans-replacing the hig roof with a low-stope mod inciding a wavel tieck in the second story and providing a covered path habbailt the freck. The cantage house has electrical service, but no plumbary. The overall building condition is fair.

The proposed scone is convert the building sits an efficiency apartment, including a latcher, bathroom laundry hooking, and make plain heatpung. The store will be famed and installed. We expectly blocked an openings for original mintows and doors will be recorded and reconstructed in provide new windows and doors will be recorded and reconstructed in provide new windows and doors. The additional openings for proposed in the original structure, New Hydrithing to proposed in the forwidope roof above the stans - this will be hidden from the ground view by a small painnet, constructed to control water at the roof. Additional well included.

EXISTING 2 STORY CARRIAGE

DASHED LINE INDICATES EXTENT OF EXISTING SECOND FLOOR DECK

EXISTING PR VACY PENCE