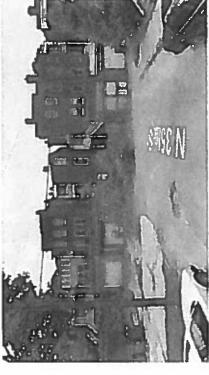

CHIMBORAZO CARRIAGE HOUSE ELEVATION PHOTOS

MIST SETVATION (COMPOSITE)

Track of the

### CHIMBORAZO CARRIAGE HOUSE RELEVANT CONTEXT PHOTOS

ith is level flas naturals incussional neurity on 200.51 at the back of the 2°°°91 is level 3°°°11 reperty in noot clotch insendable floring and cesson of the cartage house at 3.4. If level 4°° 11 the noot object. To sure level at some soon, and the must be during the sound and the must be during the sound of the cartage of the cartag