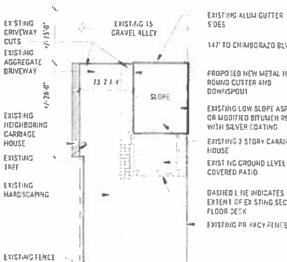

This project will also be under resew for a Special Use Permit

EXISTING ALUM GUTTER ALL

147' TO CHIMBORAZO BLVD

PROPOSEO NEW METAL HALF ROUND GUTTER AND DOWNSPOUS

EXISTING LOW SLOPE ASPMALT OR MODIFIED BITUMEN ROOF WITH SELVER COATING

EXISTING 2 STORY CARRIAGE

DASHED LINE INDICATES EXTENT OF EXISTING SECOND FLOOR DECK

EXISTING PR VACY PENCE