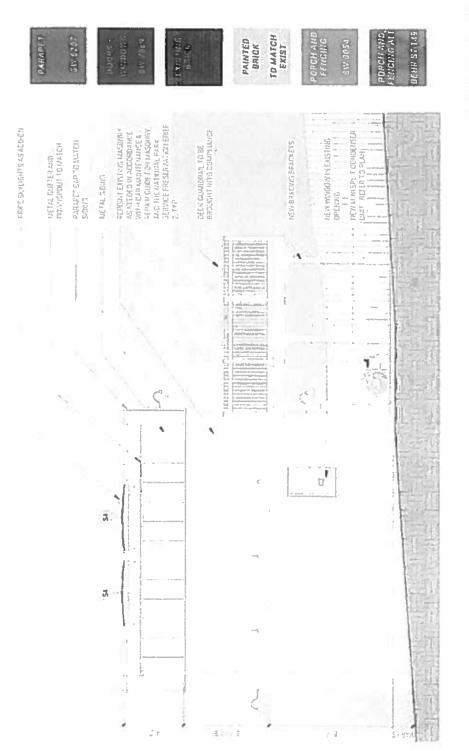

This project will also be under resew for a Special Use Permit

EXISTING ALUM GUTTER ALL

147' TO CHIMBORAZO BLVD

PROPOSEO NEW METAL HALF ROUND GUTTER AND DOWNSPOUS

EXISTING LOW SLOPE ASPMALT OR MODIFIED BITUMEN ROOF WITH SELVER COATING

EXISTING 2 STORY CARRIAGE

DASHED LINE INDICATES EXTENT OF EXISTING SECOND FLOOR DECK

EXISTING PR VACY PENCE

# CHIMBORAZO CARRIAGE HOUSE PROPOSED SITE PLAN - 1/16" = 1'-0"

PROPOSEE NEW METAL HALF ROUND GETTER AND BOWNSPOULT NEW PARAPET & EDGE 147 TO CHIMAGRAZO BLVD

NEW SKYLIGHTING ABOVE STAIRS

HEW HIGH ALBEDO EFOM ROOFING ON EXISTING STRUCTURE

NEW MINI SPE T COMPRESSOR AND PAG

DASHED LINE EIGICATES EXTENT OF EXISTING SECOND FLOOR CECK

EXISTING PRIVACY FENCE TO BE REPAIRED

PROPOSED NEW 42" FENCE WITH CATE - STYLE TO MATCH EXIST

EXISTING FENCE TO BE REPAIRED