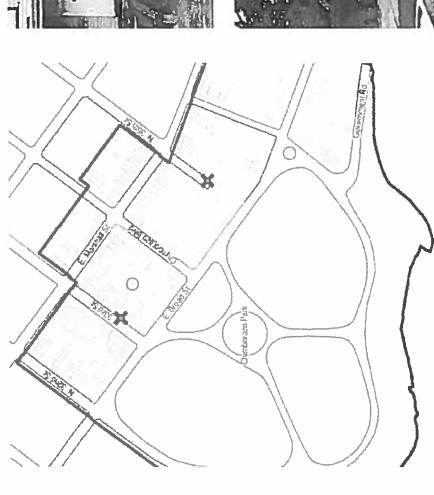

BACKGROUND: The subject property consists of a 4,800 SI parcel of land and contains a 2,964 SF single-family dwelling that was built in 1908. A two-story earnage house of approximately 700 square feet is located adjacent to the alley in the rear of the property. The property is located in the Chimborazo Neighborhood within the City's East Planning District, midblock between North 33rd Street and Chimborazo Boulevard. The property is also located in the Chimborazo Park City Old & Historic District.

The adjacent properties surrounding the subject property to the west and east are located within the same R-8 Urban Residential District as the subject property. Properties to the north are located within the R-63 Multi-Family Urban Residential District. Within the area of the subject property, those properties with improvements contain a mixture of single-family detached and single-family attached dwellings. Chimborazo Park and the Chimborazo Medical Museum are located across East Broad Street to the south.