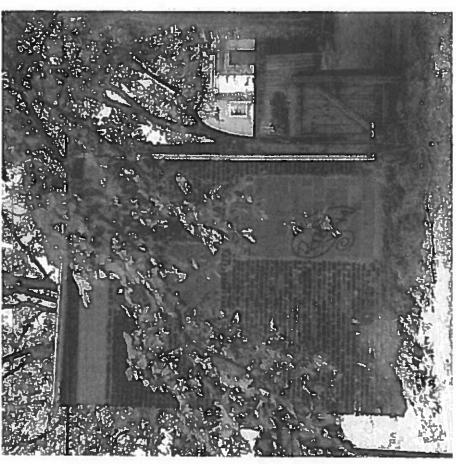

### CHIMBORAZO CARRIAGE HOUSE RELEVANT CONTEXT PHOTOS

ith is level flas naturals incussional neurity on 200.51 at the back of the 2°°°91 is level 3°°°11 reperty in noot clotch insendable floring and cesson of the cartage house at 3.4. If level 4°° 11 the noot object. To sure level at some soon, and the must be during the sound and the must be during the sound of the cartage of the cartag

### CHIMBORAZO CARRIAGE HOUSE RELEVANT CONTEXT PHOTOS