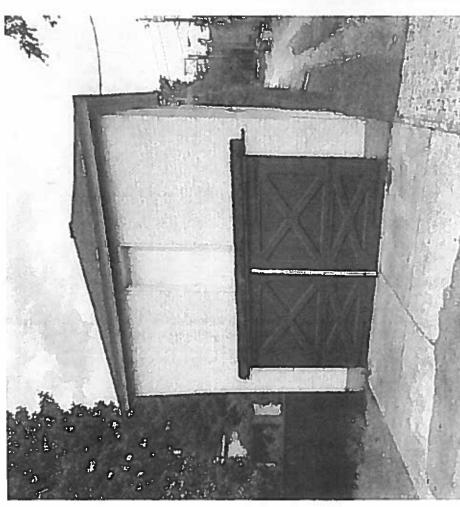

## SCOPE OF WORK

The cantage house of 3310 E Braid Street is an uncombinated 500 SF two story braid structure currently at use as a readontal short in an R-8 Union Residential zone. The building appears to have been altered multiple trans-replacing the hig roof with a low-stope mod inciding a wavel tieck in the second story and providing a covered path habbailt the freck. The cantage house has electrical service, but no plumbary. The overall building condition is fair.

CHIMBORAZO CARRIAGE HOUSE ELEVATION PHOTOS

MIST SETVATION (COMPOSITE)

Track of the