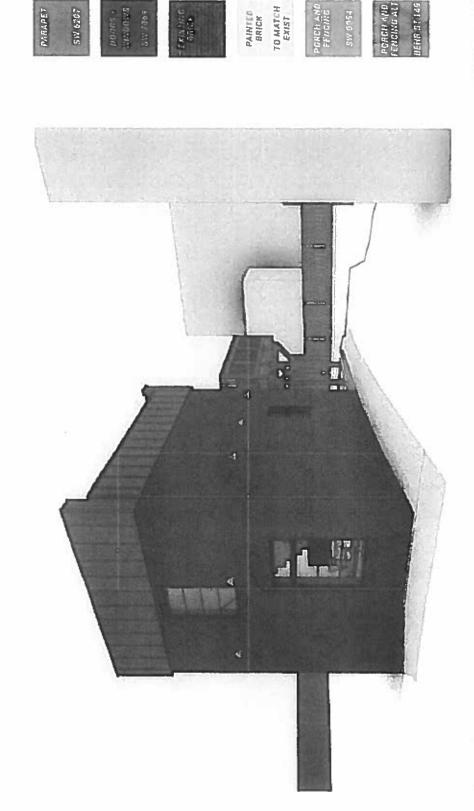

# CHIMBORAZO CARRIAGE HOUSE PROPOSED SITE PLAN - 1/16" = 1'-0"

PROPOSEE NEW METAL HALF ROUND GETTER AND BOWNSPOULT NEW PARAPET & EDGE 147 TO CHIMAGRAZO BLVD

NEW SKYLIGHTING ABOVE STAIRS

HEW HIGH ALBEDO EFOM ROOFING ON EXISTING STRUCTURE

NEW MINI SPE T COMPRESSOR AND PAG

DASHED LINE EIGICATES EXTENT OF EXISTING SECOND FLOOR CECK

EXISTING PRIVACY FENCE TO BE REPAIRED

PROPOSED NEW 42" FENCE WITH CATE - STYLE TO MATCH EXIST

EXISTING FENCE TO BE REPAIRED