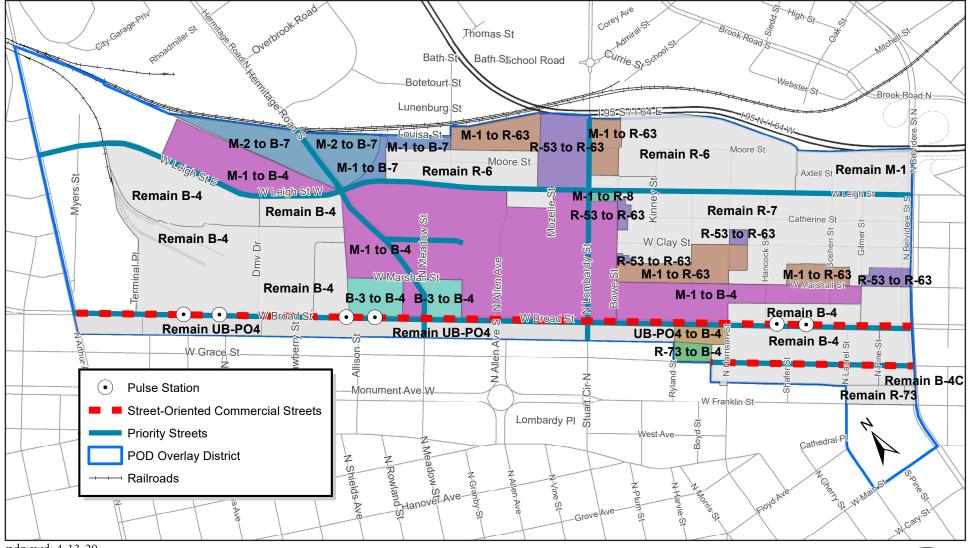

#### THE CITY OF RICHMOND HEREBY ORDAINS:

§ 1. That after the effective date of this ordinance and as shown on the attached map entitled "Pulse Corridor Plan Rezoning Phase III – Science Museum, Allison Street and VCU&VUU Station Areas," prepared by the City of Richmond Department of Planning and Development Review, and dated April 13, 2020, a copy of which is attached to, incorporated into, and made a part of this ordinance, the following properties, with Tax Parcel Numbers as shown in the 2020 records of the City Assessor, are excluded from the B-3 General Business District and shall no longer be subject to the provisions of sections 30-438.1 through 30-438.5 of the Code of the City of Richmond (2015), as amended, and that the same are included in the B-4 Central AYES:

§ 2. That after the effective date of this ordinance and as shown on the attached map entitled "Pulse Corridor Plan Rezoning Phase III — Science Museum, Allison Street and VCU&VUU Station Areas," prepared by the City of Richmond Department of Planning and Development Review, and dated April 13, 2020, a copy of which is attached to, incorporated into, and made a part of this ordinance, the following properties, with Tax Parcel Numbers as shown in the 2020 records of the City Assessor, are excluded from the M-1 Light Industrial District and shall no longer be subject to the provisions of sections 30-452.1 through 30-452.4 of the Code of the City of Richmond (2015), as amended, and that the same are included in the B-4 Central Business District and the Science Museum/Allison Street/VCU&VUU Station Areas Plan of Development Overlay District POD-3 and shall be subject to the provisions of sections 30-440 through 30-440.7 and sections 30-950 through 30-950.5 of Chapter 30 of the Code of the City of Richmond (2015), as amended, and all other applicable provisions of Chapter 30 of the Code of the City of Richmond (2015), as amended:

- § 3. That after the effective date of this ordinance and as shown on the attached map entitled "Pulse Corridor Plan Rezoning Phase III Science Museum, Allison Street and VCU&VUU Station Areas," prepared by the City of Richmond Department of Planning & Development Review, and dated April 13, 2020, a copy of which is attached to, incorporated into, and made a part of this ordinance, the property known as 1108 Dinneen Street, with Tax Parcel No. N000-1005/001 as shown in the 2020 records of the City Assessor, is excluded from the M-1 Light Industrial District and shall no longer be subject to the provisions of sections 30-452.1 through 30-452.4 of the Code of the City of Richmond (2015), as amended, and that the same is included in the B-7 Mixed-Use Business District and the Science Museum/Allison Street/VCU&VUU Station Areas Plan of Development Overlay District POD-3 and shall be subject to the provisions of sections 30-446.1 through 30-446.8 and sections 30-950 through 30-950.5 of Chapter 30 of the Code of the City of Richmond (2015), as amended, and all other applicable provisions of Chapter 30 of the Code of the City of Richmond (2015), as amended.
- § 4. That after the effective date of this ordinance and as shown on the attached map entitled "Pulse Corridor Plan Rezoning Phase III Science Museum, Allison Street and VCU&VUU Station Areas," prepared by the City of Richmond Department of Planning & Development Review, and dated April 13, 2020, a copy of which is attached to, incorporated into, and made a part of this ordinance, the following properties, with Tax Parcel Numbers as shown in the 2020 records of the City Assessor, are excluded from the M-1 Light Industrial District and

§ 5. That after the effective date of this ordinance and as shown on the attached map entitled "Pulse Corridor Plan Rezoning Phase III — Science Museum, Allison Street and VCU&VUU Station Areas," prepared by the City of Richmond Department of Planning & Development Review, and dated April 13, 2020, a copy of which is attached to, incorporated into, and made a part of this ordinance, the following properties, with Tax Parcel Numbers as shown in the 2020 records of the City Assessor, are excluded from the M-1 Light Industrial District and shall no longer be subject to the provisions of sections 30-452.1 through 30-452.4 of the Code of the City of Richmond (2015), as amended, and that the same are included in the R-8 Urban Residential District and the Science Museum/Allison Street/VCU&VUU Station Areas Plan of Development Overlay District POD-3 and shall be subject to the provisions of sections 30-413.10 through 30-413.19 and sections 30-950 through 30-950.5 of Chapter 30 of the Code of the City of Richmond (2015), as amended, and all other applicable provisions of Chapter 30 of the Code of the City of Richmond (2015), as amended:

§ 6. That after the effective date of this ordinance and as shown on the attached map entitled "Pulse Corridor Plan Rezoning Phase III — Science Museum, Allison Street and VCU&VUU Station Areas," prepared by the City of Richmond Department of Planning & Development Review, and dated April 13, 2020, a copy of which is attached to, incorporated into, and made a part of this ordinance, the following properties, with Tax Parcel Numbers as shown in the 2020 records of the City Assessor, are excluded from the M-2 Heavy Industrial District and shall no longer be subject to the provisions of sections 30-454.1 through 30-454.6 of the Code of the City of Richmond (2015), as amended, and that the same are included in the B-7 Mixed-Use Business District and the Science Museum/Allison Street/VCU&VUU Station Areas Plan of Development Overlay District POD-3 and shall be subject to the provisions of sections 30-446.1 through 30-446.8 and sections 30-950 through 30-950.5 of Chapter 30 of the Code of the City of Richmond (2015), as amended and all other applicable provisions of Chapter 30 of the Code of the City of Richmond (2015), as amended:

Development Review, and dated April 13, 2020, a copy of which is attached to, incorporated into, and made a part of this ordinance, the following properties, with Tax Parcel Numbers as shown in the 2020 records of the City Assessor, are excluded from the R-53 Multifamily Residential District and shall no longer be subject to the provisions of sections 30-418.1 through 30-418.9 of the Code of the City of Richmond (2015), as amended, and that the same are included in the R-63 Multifamily Urban Residential District and the Science Museum/Allison Street/VCU&VUU Station Areas Plan of Development Overlay District POD-3 and shall be subject to the provisions of sections 30-419.1 through 30-419.11 and sections 30-950 through 30-950.5 of Chapter 30 of the Code of the City of Richmond (2015), as amended, and all other applicable provisions of Chapter 30 of the Code of the City of Richmond (2015), as amended:

Development Review, and dated April 13, 2020, a copy of which is attached to, incorporated into, and made a part of this ordinance, the following properties, with Tax Parcel Numbers as shown in the 2020 records of the City Assessor, are excluded from the R-73 Multifamily Residential District and shall no longer be subject to the provisions of sections 30-420.1 through 30-420.8 of the Code of the City of Richmond (2015), as amended, and that the same are included in the B-4 Central Business District and the Science Museum/Allison Street/VCU&VUU Station Areas Plan of Development Overlay District POD-3 and shall be subject to the provisions of sections 30-440 through 30-440.7 of Chapter 30 and sections 30-950 through 30-950.5 of Chapter 30 of the Code of the City of Richmond (2015), as amended:

§ 10. That after the effective date of this ordinance and as shown on the attached map entitled "Pulse Corridor Plan Rezoning Phase III – Science Museum, Allison Street and VCU&VUU Station Areas," prepared by the City of Richmond Department of Planning & Development Review, and dated April 13, 2020, a copy of which is attached to, incorporated into, and made a part of this ordinance, the following properties, with Tax Parcel Numbers as shown in the 2020 records of the City Assessor, are included in the Science Museum/Allison Street/VCU&VUU Station Areas Plan of Development Overlay District POD-3 and shall be subject to the provisions of sections 30-950 through 30-950.5 of Chapter 30 of the Code of the City of Richmond (2015), as amended; and all other applicable provisions of Chapter 30 of the Code of the City of Richmond (2015), as amended: