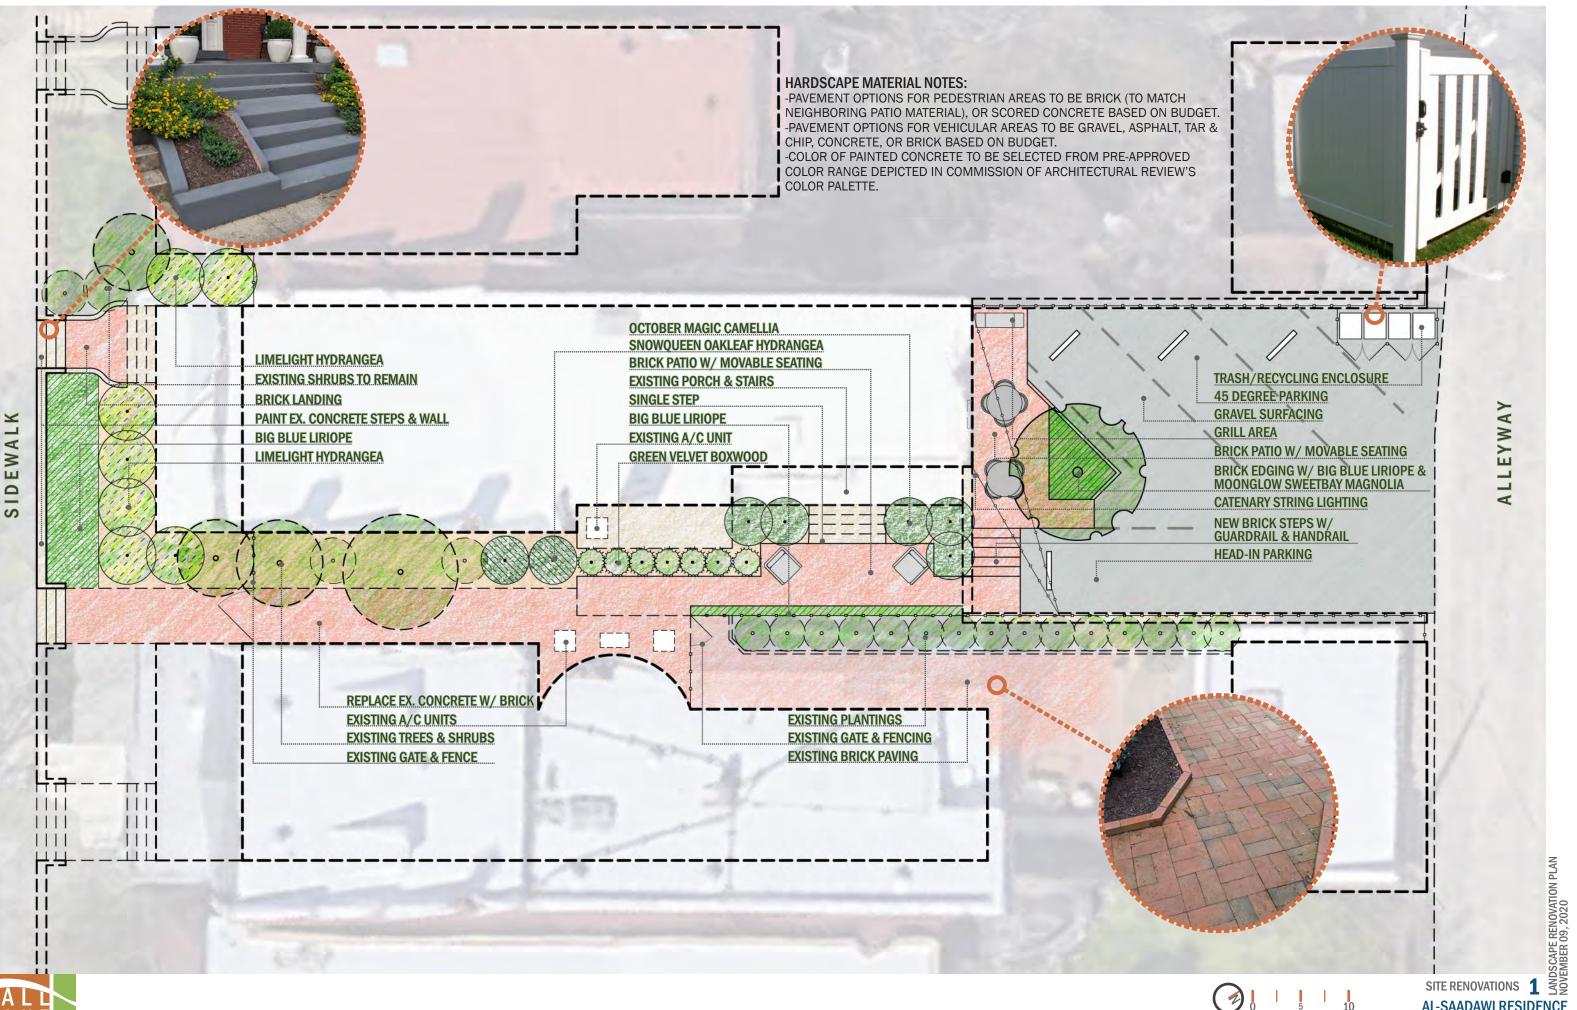

## COMMISSION OF ARCHITECTURAL REVIEW

APPLICATION FOR CERTIFICATE OF APPROPRIATENESS

| PROPERTY (location of work)                                                               | Date/time rec'd:                                                                    |
|-------------------------------------------------------------------------------------------|-------------------------------------------------------------------------------------|
| Address 2204 West Conce street                                                            | Rec'd by:                                                                           |
| Historic district                                                                         | Application #:<br>Hearing date:                                                     |
| APPLICANT INFORMATION                                                                     |                                                                                     |
| Name Amar Al-Sciendaws.                                                                   | Phone (804) 495-5400                                                                |
| Company 2204 West Gruce Street, LLL                                                       | Email aalsaachuni@Gol.com                                                           |
| Mailing Address 7940 Old Man Sheet, #:<br>Hennico, VA 23231                               | Applicant Type:  Owner  Agent Lessee  Architect  Contractor Other (please specify): |
| OWNER INFORMATION (if different from above)                                               |                                                                                     |
| Name                                                                                      | Company                                                                             |
| Mailing Address                                                                           | Phone                                                                               |
|                                                                                           | Email                                                                               |
| PROJECT INFORMATION                                                                       |                                                                                     |
| Review Type: Sconceptual Review                                                           | l Review                                                                            |
| Project Type:                                                                             |                                                                                     |
| Project Description: (attach additional sheets if needed)<br>Front, Side and near lundsca | pelhardscepe design.                                                                |