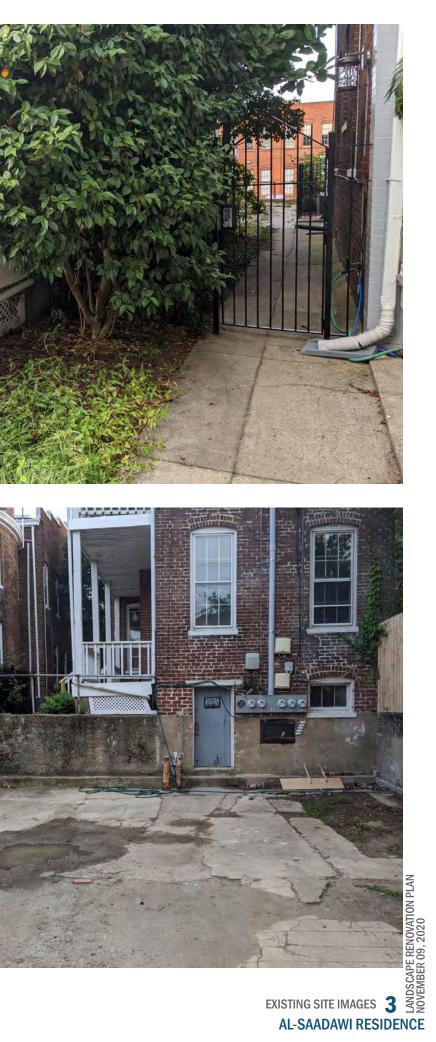

## COMMISSION OF ARCHITECTURAL REVIEW

APPLICATION FOR CERTIFICATE OF APPROPRIATENESS

| PROPERTY (location of work)                                                               | Date/time rec'd:                                                                    |
|-------------------------------------------------------------------------------------------|-------------------------------------------------------------------------------------|
| Address 2204 West Conce street                                                            | Rec'd by:                                                                           |
| Historic district                                                                         | Application #:<br>Hearing date:                                                     |
| APPLICANT INFORMATION                                                                     |                                                                                     |
| Name Amar Al-Sciendaws.                                                                   | Phone (804) 495-5400                                                                |
| Company 2204 West Gruce Street, LLL                                                       | Email aalsaachuni@Gol.com                                                           |
| Mailing Address 7940 Old Man Sheet, #:<br>Hennico, VA 23231                               | Applicant Type:  Owner  Agent Lessee  Architect  Contractor Other (please specify): |
| OWNER INFORMATION (if different from above)                                               |                                                                                     |
| Name                                                                                      | Company                                                                             |
| Mailing Address                                                                           | Phone                                                                               |
|                                                                                           | Email                                                                               |
| PROJECT INFORMATION                                                                       |                                                                                     |
| Review Type: Sconceptual Review                                                           | l Review                                                                            |
| Project Type:                                                                             |                                                                                     |
| Project Description: (attach additional sheets if needed)<br>Front, Side and near lundsca | pelhardscepe design.                                                                |