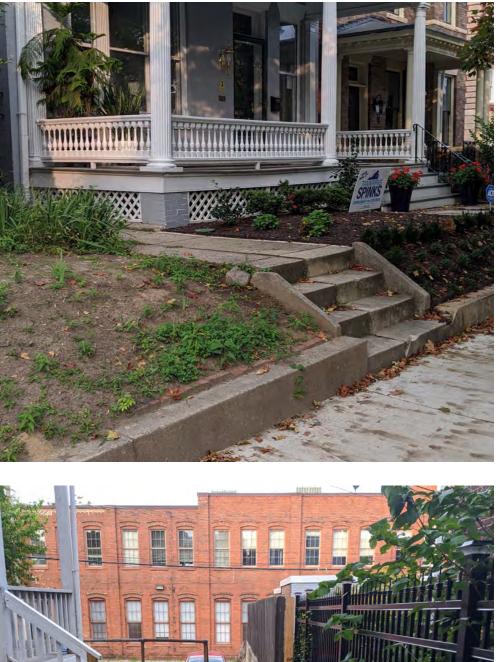

## COMMISSION OF ARCHITECTURAL REVIEW

APPLICATION FOR CERTIFICATE OF APPROPRIATENESS

| PROPERTY (location of work)                                                               | Date/time rec'd:                                                                    |
|-------------------------------------------------------------------------------------------|-------------------------------------------------------------------------------------|
| Address 2204 West Conce street                                                            | Rec'd by:                                                                           |
| Historic district                                                                         | Application #:<br>Hearing date:                                                     |
| APPLICANT INFORMATION                                                                     |                                                                                     |
| Name Amar Al-Sciendaws.                                                                   | Phone (804) 495-5400                                                                |
| Company 2204 West Gruce Street, LLL                                                       | Email aalsaachuni@Gol.com                                                           |
| Mailing Address 7940 Old Man Sheet, #:<br>Hennico, VA 23231                               | Applicant Type:  Owner  Agent Lessee  Architect  Contractor Other (please specify): |
| OWNER INFORMATION (if different from above)                                               |                                                                                     |
| Name                                                                                      | Company                                                                             |
| Mailing Address                                                                           | Phone                                                                               |
|                                                                                           | Email                                                                               |
| PROJECT INFORMATION                                                                       |                                                                                     |
| Review Type: Sconceptual Review                                                           | l Review                                                                            |
| Project Type:                                                                             |                                                                                     |
| Project Description: (attach additional sheets if needed)<br>Front, Side and near lundsca | pelhardscepe design.                                                                |