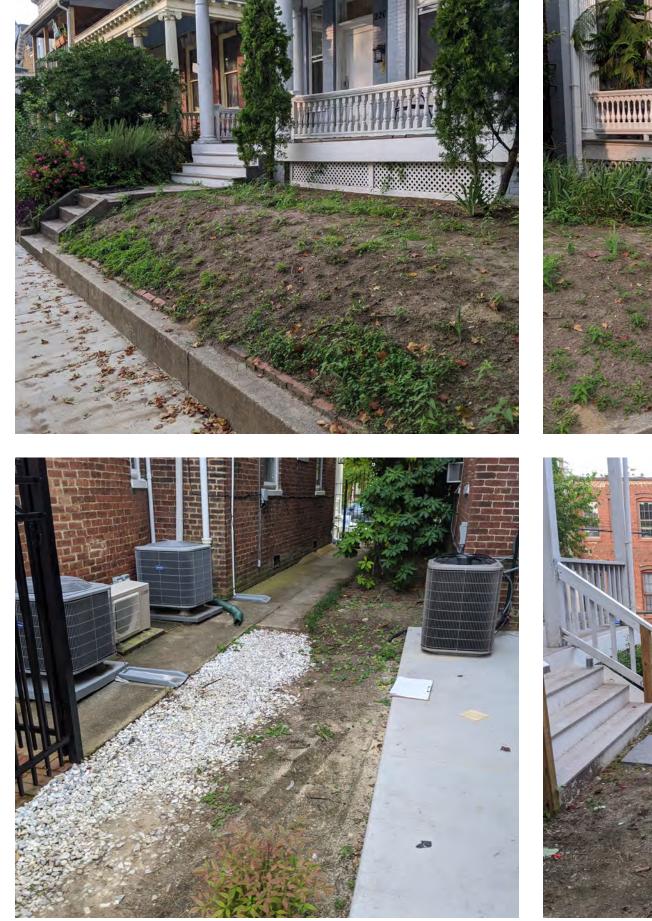

## COMMISSION OF ARCHITECTURAL REVIEW

APPLICATION FOR CERTIFICATE OF APPROPRIATENESS

| PROPERTY (location of work)                                                               | Date/time rec'd:                                                                    |
|-------------------------------------------------------------------------------------------|-------------------------------------------------------------------------------------|
| Address 2204 West Conce street                                                            | Rec'd by:                                                                           |
| Historic district                                                                         | Application #:<br>Hearing date:                                                     |
| APPLICANT INFORMATION                                                                     |                                                                                     |
| Name Amar Al-Sciendaws.                                                                   | Phone (804) 495-5400                                                                |
| Company 2204 West Gruce Street, LLL                                                       | Email aalsaachuni@Gol.com                                                           |
| Mailing Address 7940 Old Man Sheet, #:<br>Hennico, VA 23231                               | Applicant Type:  Owner  Agent Lessee  Architect  Contractor Other (please specify): |
| OWNER INFORMATION (if different from above)                                               |                                                                                     |
| Name                                                                                      | Company                                                                             |
| Mailing Address                                                                           | Phone                                                                               |
|                                                                                           | Email                                                                               |
| PROJECT INFORMATION                                                                       |                                                                                     |
| Review Type: Sconceptual Review                                                           | l Review                                                                            |
| Project Type:                                                                             |                                                                                     |
| Project Description: (attach additional sheets if needed)<br>Front, Side and near lundsca | pelhardscepe design.                                                                |