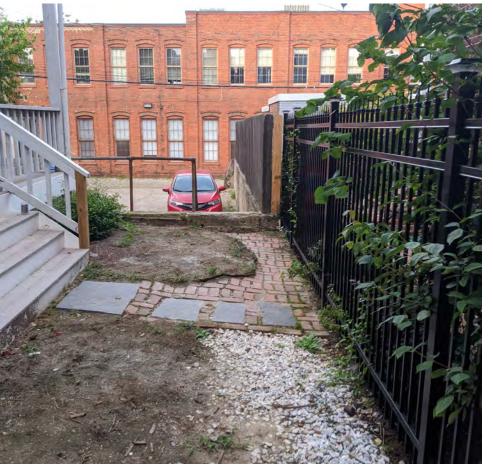

## COMMISSION OF ARCHITECTURAL REVIEW

APPLICATION FOR CERTIFICATE OF APPROPRIATENESS

| PROPERTY (location of work)                                                               | Date/time rec'd:                                                                    |
|-------------------------------------------------------------------------------------------|-------------------------------------------------------------------------------------|
| Address 2204 West Conce street                                                            | Rec'd by:                                                                           |
| Historic district                                                                         | Application #:<br>Hearing date:                                                     |
| APPLICANT INFORMATION                                                                     |                                                                                     |
| Name Amar Al-Sciendaws.                                                                   | Phone (804) 495-5400                                                                |
| Company 2204 West Gruce Street, LLL                                                       | Email aalsaachuni@Gol.com                                                           |
| Mailing Address 7940 Old Man Sheet, #:<br>Hennico, VA 23231                               | Applicant Type:  Owner  Agent Lessee  Architect  Contractor Other (please specify): |
| OWNER INFORMATION (if different from above)                                               |                                                                                     |
| Name                                                                                      | Company                                                                             |
| Mailing Address                                                                           | Phone                                                                               |
|                                                                                           | Email                                                                               |
| PROJECT INFORMATION                                                                       |                                                                                     |
| Review Type: Sconceptual Review                                                           | l Review                                                                            |
| Project Type:                                                                             |                                                                                     |
| Project Description: (attach additional sheets if needed)<br>Front, Side and near lundsca | pelhardscepe design.                                                                |