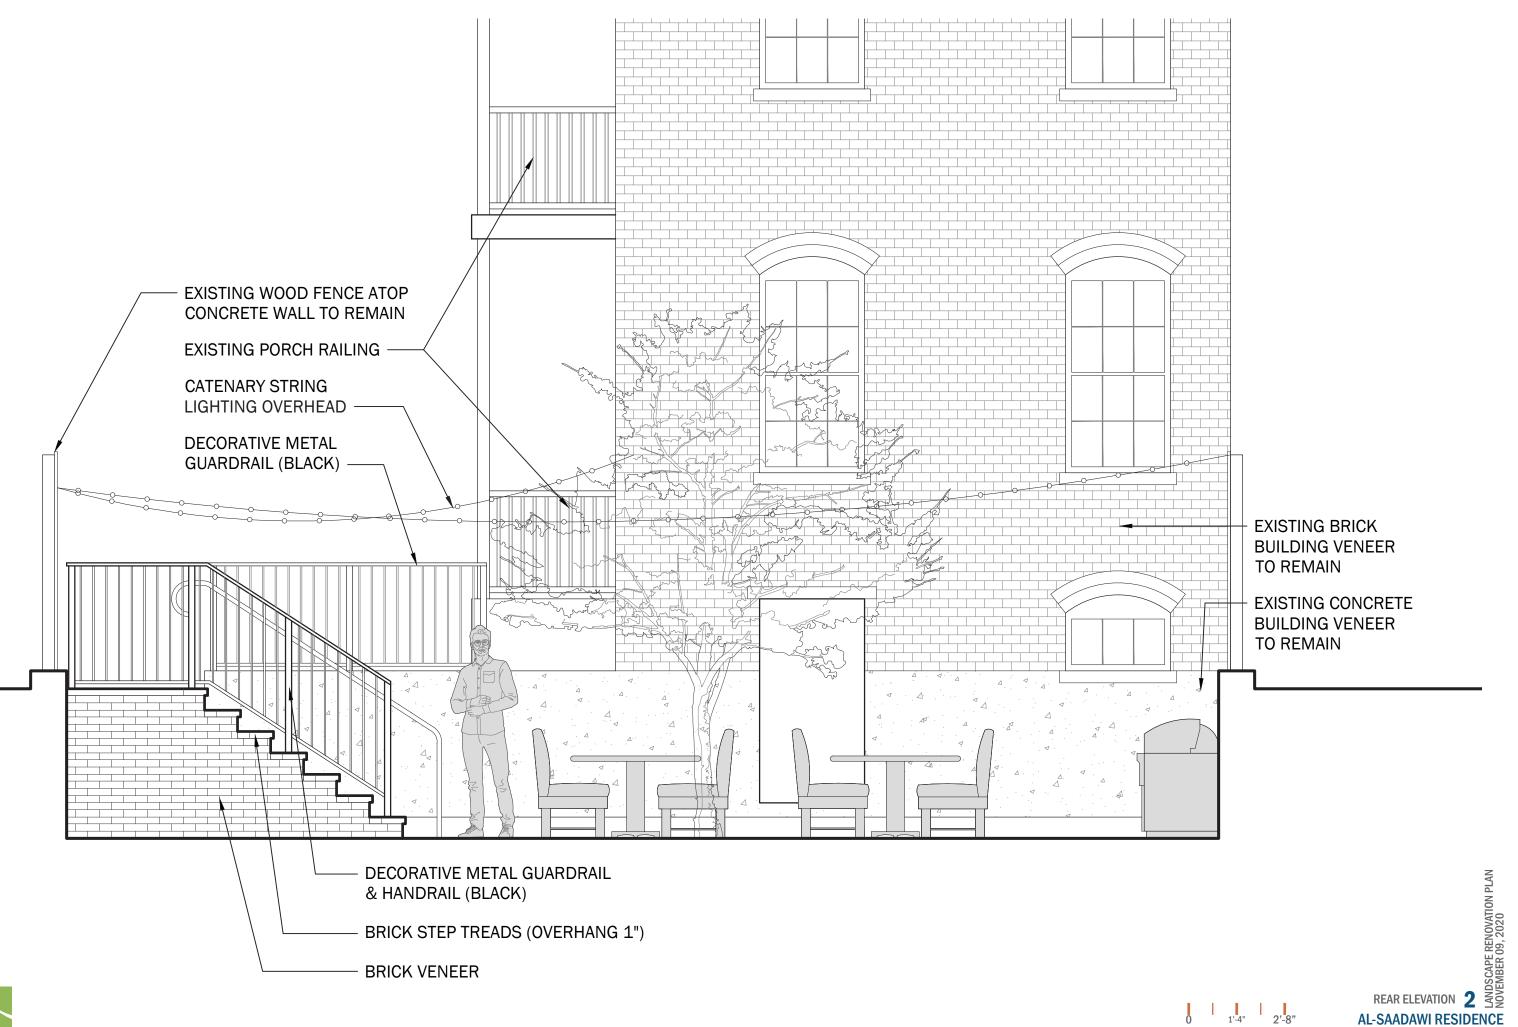

## COMMISSION OF ARCHITECTURAL REVIEW

APPLICATION FOR CERTIFICATE OF APPROPRIATENESS

| PROPERTY (location of work)                                                               | Date/time rec'd:                                                                    |
|-------------------------------------------------------------------------------------------|-------------------------------------------------------------------------------------|
| Address 2204 West Conce street                                                            | Rec'd by:                                                                           |
| Historic district                                                                         | Application #:<br>Hearing date:                                                     |
| APPLICANT INFORMATION                                                                     |                                                                                     |
| Name Amar Al-Sciendaws.                                                                   | Phone (804) 495-5400                                                                |
| Company 2204 West Gruce Street, LLL                                                       | Email aalsaachuni@Gol.com                                                           |
| Mailing Address 7940 Old Man Sheet, #:<br>Hennico, VA 23231                               | Applicant Type:  Owner  Agent Lessee  Architect  Contractor Other (please specify): |
| OWNER INFORMATION (if different from above)                                               |                                                                                     |
| Name                                                                                      | Company                                                                             |
| Mailing Address                                                                           | Phone                                                                               |
|                                                                                           | Email                                                                               |
| PROJECT INFORMATION                                                                       |                                                                                     |
| Review Type: Sconceptual Review                                                           | l Review                                                                            |
| Project Type:                                                                             |                                                                                     |
| Project Description: (attach additional sheets if needed)<br>Front, Side and near lundsca | pelhardscepe design.                                                                |