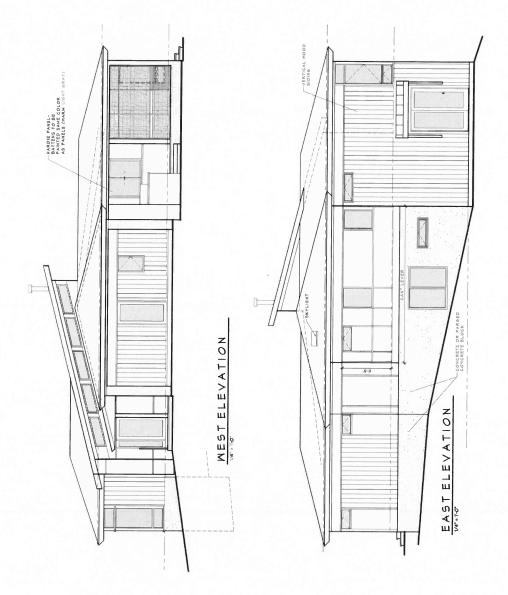

## BOARD OF ZONING APPEALS CASE BZA 38-2020 (CONTINUED FROM OCTOBER 7, 2020 MEETING) 150' Buffer

APPLICANT(S): Kees and Vera Davison

PREMISES: 2793 Stratford Road (Tax Parcel Number C003-0134/029)

SUBJECT: A building permit to construct a new single-family (detached) dwelling.

REASON FOR THE REQUEST: Based on Sections 30-300, 30-404.5(1) & 30-630.2(a)(2) of the Zoning Ordinance for the reason that:

The front yard (setback) requirement is not met.