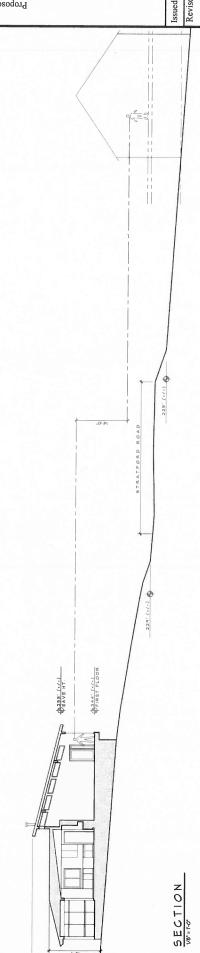

## BOARD OF ZONING APPEALS CASE BZA 38-2020 (CONTINUED FROM OCTOBER 7, 2020 MEETING) 150' Buffer

APPLICANT(S): Kees and Vera Davison

PREMISES: 2793 Stratford Road (Tax Parcel Number C003-0134/029)

SUBJECT: A building permit to construct a new single-family (detached) dwelling.

REASON FOR THE REQUEST: Based on Sections 30-300, 30-404.5(1) & 30-630.2(a)(2) of the Zoning Ordinance for the reason that:

The front yard (setback) requirement is not met.