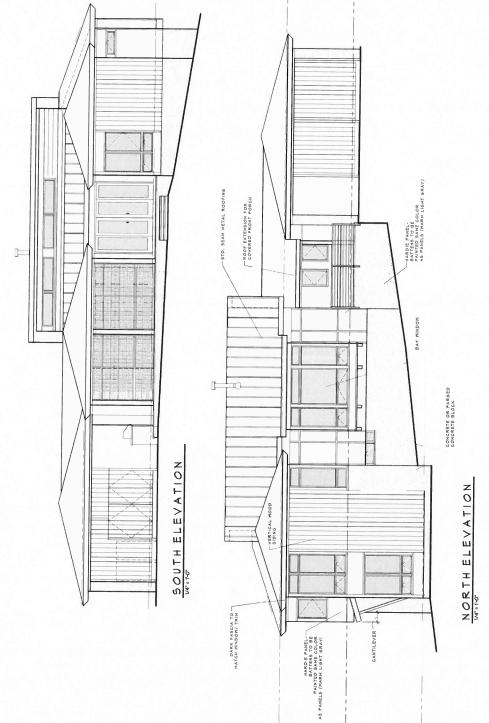

## BOARD OF ZONING APPEALS CASE BZA 38-2020 (CONTINUED FROM OCTOBER 7, 2020 MEETING) 150' Buffer

APPLICANT(S): Kees and Vera Davison

PREMISES: 2793 Stratford Road (Tax Parcel Number C003-0134/029)

SUBJECT: A building permit to construct a new single-family (detached) dwelling.

REASON FOR THE REQUEST: Based on Sections 30-300, 30-404.5(1) & 30-630.2(a)(2) of the Zoning Ordinance for the reason that:

The front yard (setback) requirement is not met.