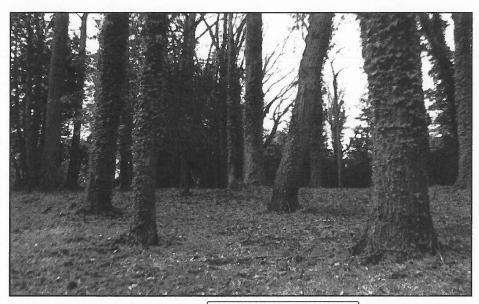

## BOARD OF ZONING APPEALS CASE BZA 38-2020 (CONTINUED FROM OCTOBER 7, 2020 MEETING) 150' Buffer

APPLICANT(S): Kees and Vera Davison

PREMISES: 2793 Stratford Road (Tax Parcel Number C003-0134/029)

SUBJECT: A building permit to construct a new single-family (detached) dwelling.

REASON FOR THE REQUEST: Based on Sections 30-300, 30-404.5(1) & 30-630.2(a)(2) of the Zoning Ordinance for the reason that:

The front yard (setback) requirement is not met.