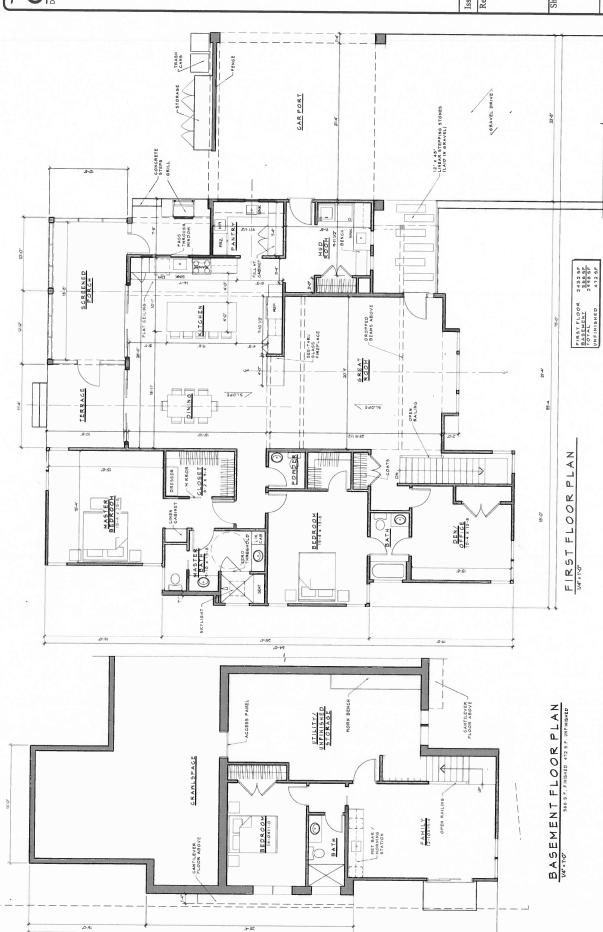

## BOARD OF ZONING APPEALS CASE BZA 38-2020 (CONTINUED FROM OCTOBER 7, 2020 MEETING) 150' Buffer

APPLICANT(S): Kees and Vera Davison

PREMISES: 2793 Stratford Road (Tax Parcel Number C003-0134/029)

SUBJECT: A building permit to construct a new single-family (detached) dwelling.

REASON FOR THE REQUEST: Based on Sections 30-300, 30-404.5(1) & 30-630.2(a)(2) of the Zoning Ordinance for the reason that:

The front yard (setback) requirement is not met.