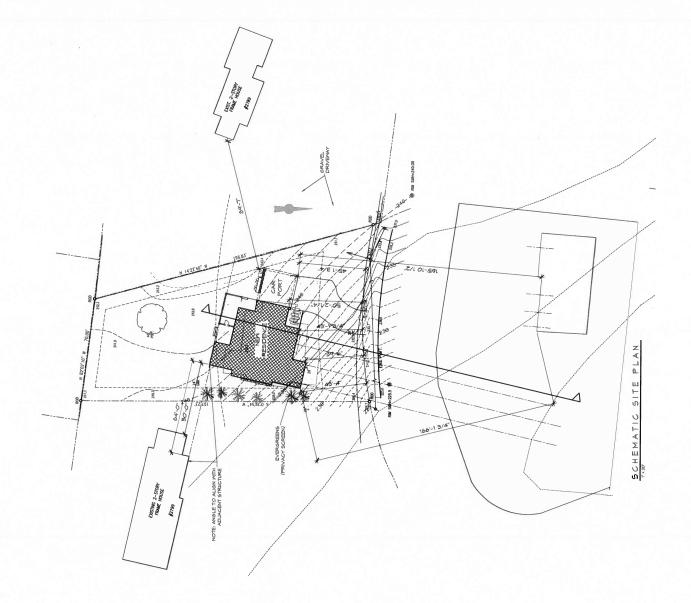

## BOARD OF ZONING APPEALS CASE BZA 38-2020 (CONTINUED FROM OCTOBER 7, 2020 MEETING) 150' Buffer

APPLICANT(S): Kees and Vera Davison

PREMISES: 2793 Stratford Road (Tax Parcel Number C003-0134/029)

SUBJECT: A building permit to construct a new single-family (detached) dwelling.

REASON FOR THE REQUEST: Based on Sections 30-300, 30-404.5(1) & 30-630.2(a)(2) of the Zoning Ordinance for the reason that:

The front yard (setback) requirement is not met.