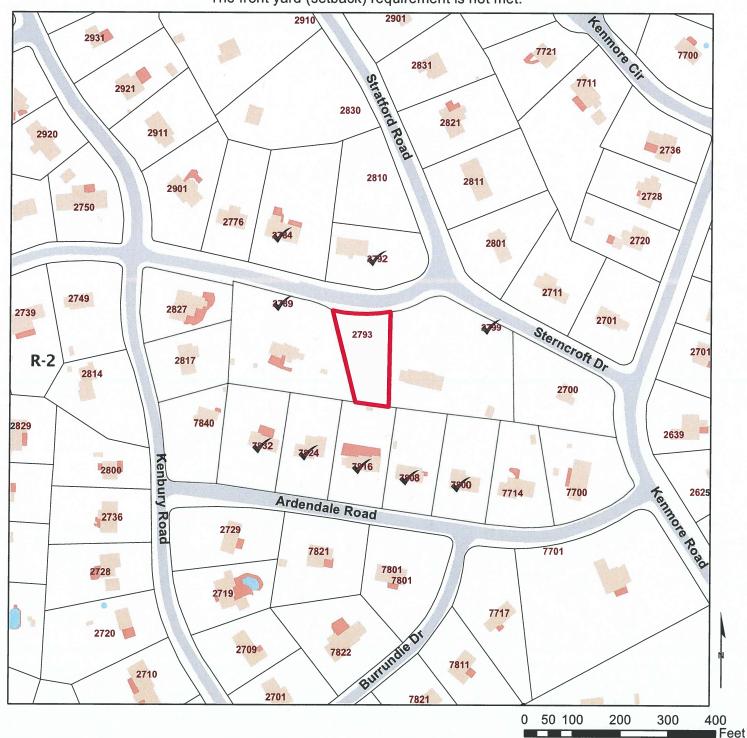

### Property: 2793 Stratford Road Parcel ID: C0030134029

Parcel

Street Address: 2793 Stratford Road Richmond, VA 23225-

Owner: DAVISON VERA AND KEES

Mailing Address: 11323 MYRTLE LANE, RESTON, VA 20191

Subdivision Name: STRATFORD HILLS Parent Parcel ID: C0030134024

Description

Land Type: Residential Lot A

Topology:
Front Size: 121
Rear Size: 197
Parcel Square Feet: 17772.48

Acreage: 0.408

Property Description 1: STRATFORD HILLS PLU

Property Description 2: 0121.33X0197.23 IRG0000.408 AC

### Planning

Master Plan Future Land Use: SF-LD

Zoning District: R-2 - Residential (Single Family)

Planning District: Huguenot Traffic Zone: 1159 City Neighborhood Code: OXFD

City Neighborhood Name: Oxford Civic Code: 3004

## BOARD OF ZONING APPEALS CASE BZA 38-2020 (CONTINUED FROM OCTOBER 7, 2020 MEETING) 150' Buffer

APPLICANT(S): Kees and Vera Davison

PREMISES: 2793 Stratford Road (Tax Parcel Number C003-0134/029)

SUBJECT: A building permit to construct a new single-family (detached) dwelling.

REASON FOR THE REQUEST: Based on Sections 30-300, 30-404.5(1) & 30-630.2(a)(2) of the Zoning Ordinance for the reason that:

The front yard (setback) requirement is not met.