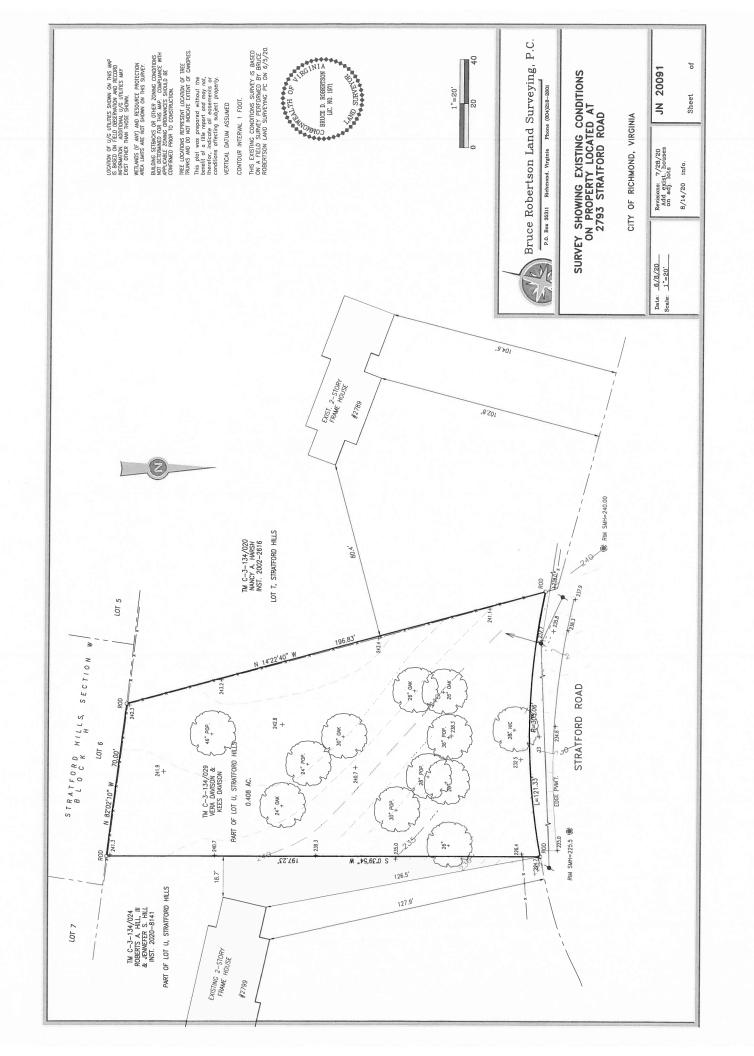

### Property: 2793 Stratford Road Parcel ID: C0030134029

Parcel

Street Address: 2793 Stratford Road Richmond, VA 23225-

Owner: DAVISON VERA AND KEES

Mailing Address: 11323 MYRTLE LANE, RESTON, VA 20191

Subdivision Name: STRATFORD HILLS Parent Parcel ID: C0030134024

Description

Land Type: Residential Lot A

Topology:
Front Size: 121
Rear Size: 197
Parcel Square Feet: 17772.48

Acreage: 0.408

Property Description 1: STRATFORD HILLS PLU

Property Description 2: 0121.33X0197.23 IRG0000.408 AC

## BOARD OF ZONING APPEALS CASE BZA 38-2020 (CONTINUED FROM OCTOBER 7, 2020 MEETING) 150' Buffer

APPLICANT(S): Kees and Vera Davison

PREMISES: 2793 Stratford Road (Tax Parcel Number C003-0134/029)

SUBJECT: A building permit to construct a new single-family (detached) dwelling.

REASON FOR THE REQUEST: Based on Sections 30-300, 30-404.5(1) & 30-630.2(a)(2) of the Zoning Ordinance for the reason that:

The front yard (setback) requirement is not met.