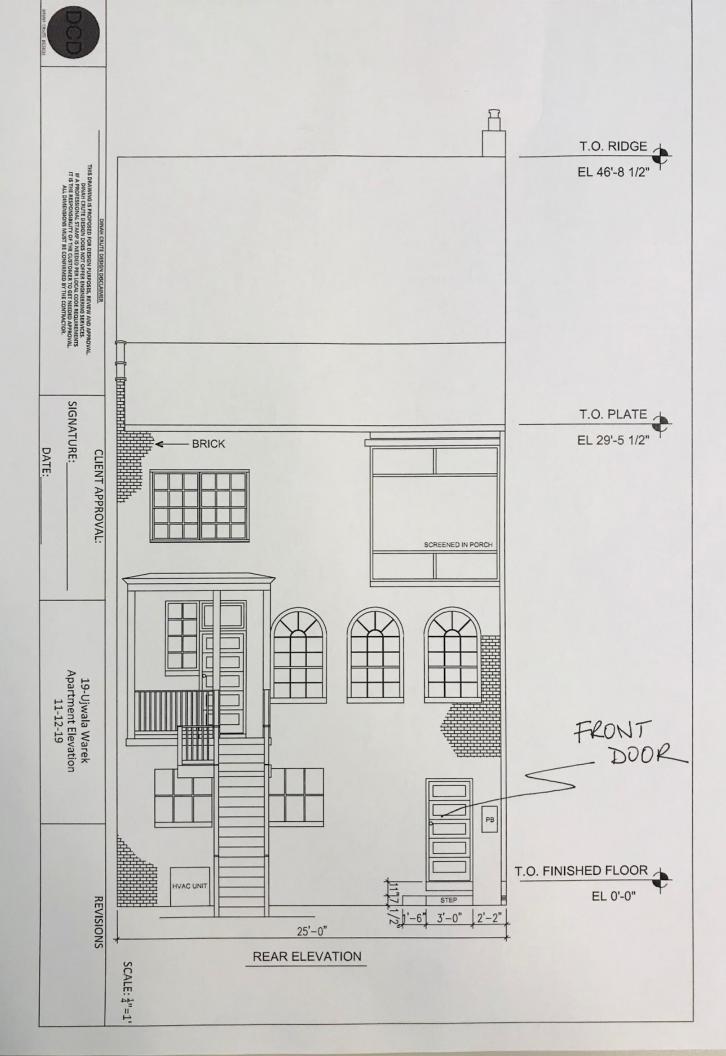

Edwards, Kretz, Lohr & Associates. PLLC

the City of Richmond, VA





Purchaser: Ujwala Warek Current Owners: Ronald E. & Carole Renmark

Parcel ID: E0000974021 I.D. 2018 641 Note: Bearings protracted from City Baseline sheet 25 NW.



## E. BROAD STREET



Survey and Plat of

The Property Known as #3406 E. Broad Street in the City of Richmond, VA

This is to certify that on 02/08/18 I mode on accurate field survey of the premises shown hereon that all improvements and easements known or visible are shown hereon, that there are no encroachments by improvements either from adjoining premises or from subject premises upon adjoining premises other than shown hereon. THIS PLAT WAS MADE WITHOUT THE BENEFIT OF A TITLE SURVEY OR REPORT.

FLOOD INSURANCE NOTE: By graphics plotting only, this property is in ZONE X of the Flood Insurance Rate Map, Community Panel