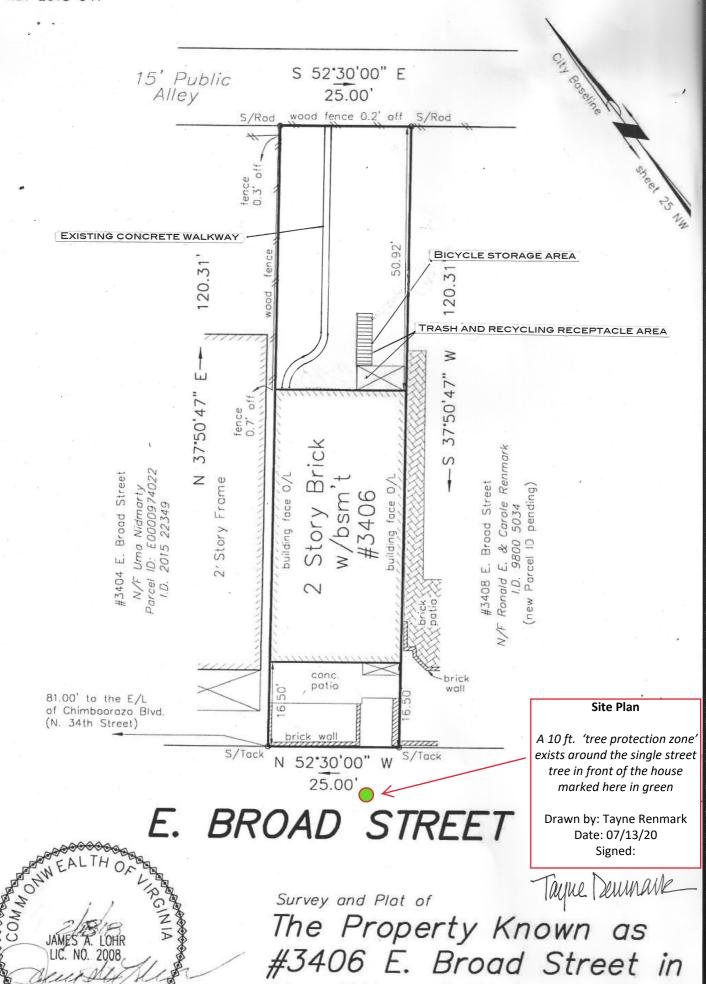

Edwards, Kretz, Lohr & Associates. PLLC

the City of Richmond, VA

Purchaser: Ujwala Warek Current Owners: Ronald E. & Carole Renmark

Parcel ID: E0000974021 I.D. 2018 641 Note: Bearings protracted from City Baseline sheet 25 NW.

## E. BROAD STREET

Survey and Plat of

The Property Known as #3406 E. Broad Street in the City of Richmond, VA

This is to certify that on 02/08/18 I mode on accurate field survey of the premises shown hereon that all improvements and easements known or visible are shown hereon, that there are no encroachments by improvements either from adjoining premises or from subject premises upon adjoining premises other than shown hereon. THIS PLAT WAS MADE WITHOUT THE BENEFIT OF A TITLE SURVEY OR REPORT.

FLOOD INSURANCE NOTE: By graphics plotting only, this property is in ZONE X of the Flood Insurance Rate Map, Community Panel No. 5101290043E effective date of 07/16/14 Exact designations can only be determined by an Elevation Certificate. Based on the above information, this property

Edwards, Kretz, Lohr & Associates, PLLC

Land Surveyors-Planners

Virginia-North Carolina

1900 Byrd Avenue, Suite 103 Richmond, Virginia, 23230 Phone (804) 673–9666 Fax (804) 673–9990

Scale: 1"=20' Drawn: TCJ Date: 02/09/18