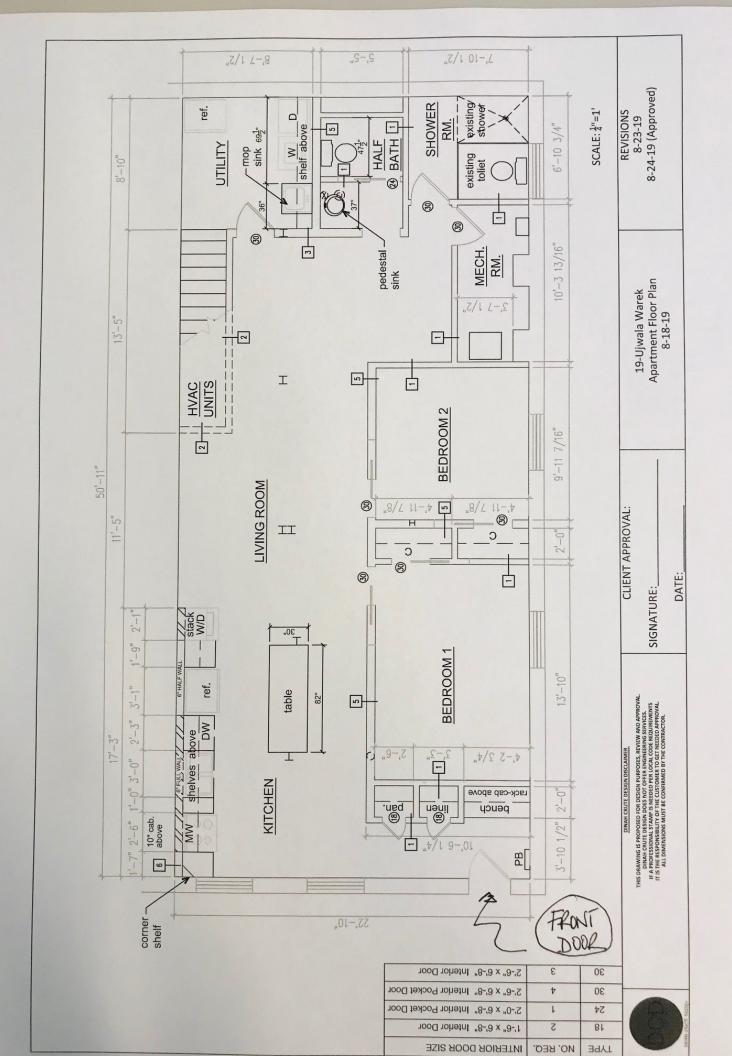

Edwards, Kretz, Lohr & Associates. PLLC

the City of Richmond, VA





Purchaser: Ujwala Warek Current Owners: Ronald E. & Carole Renmark

Parcel ID: E0000974021 I.D. 2018 641 Note: Bearings protracted from City Baseline sheet 25 NW.



## E. BROAD STREET



Survey and Plat of

The Property Known as #3406 E. Broad Street in the City of Richmond, VA

This is to certify that on 02/08/18 I mode on accurate field survey of the premises shown hereon that all improvements and easements known or visible are shown hereon, that there are no encroachments by improvements either from adjoining premises or from subject premises upon adjoining premises other than shown hereon. THIS PLAT WAS MADE WITHOUT THE BENEFIT OF A TITLE SURVEY OR REPORT.

FLOOD INSURANCE NOTE: By graphics plotting only, this property is in ZONE X of the Flood Insurance Rate Map, Community Panel No