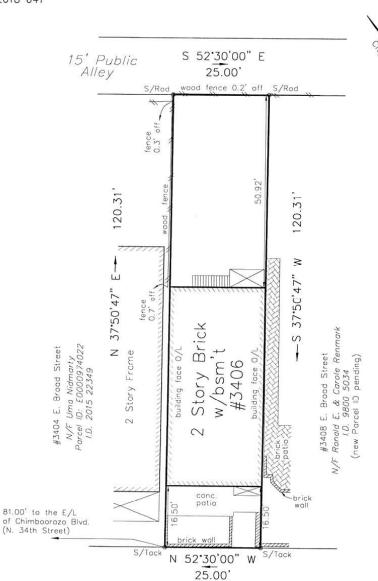

Edwards, Kretz, Lohr & Associates. PLLC

the City of Richmond, VA

Purchaser: Ujwala Warek Current Owners: Ronald E. & Carole Renmark

Parcel ID: E0000974021 I.D. 2018 641 Note: Bearings protracted from City Baseline sheet 25 NW.

## E. BROAD STREET

Survey and Plat of

The Property Known as #3406 E. Broad Street in the City of Richmond, VA

This is to certify that on 02/08/18 I mode on accurate field survey of the premises shown hereon that all improvements and easements known or visible are shown hereon, that there are no encroachments by improvements either from adjoining premises or from subject premises upon adjoining premises other than shown hereon. THIS PLAT WAS MADE WITHOUT THE BENEFIT OF A TITLE SURVEY OR REPORT.

FLOOD INSURANCE NOTE: By graphics plotting only, this property is in ZONE X of the Flood Insurance Rate Map, Community Panel No. 5101290043E effective date of 07/16/14 Exact designations can only be determined by an Elevation Certificate. Based on the above information, this property

Edwards, Kretz, Lohr & Associates, PLLC

Land Surveyors-Planners

Virginia-North Carolina

1900 Byrd Avenue, Suite 103 Richmond, Virginia, 23230 Phone (804) 673–9666 Fax (804) 673–9990

Scale: 1"=20' Drawn: TCJ Date: 02/09/18