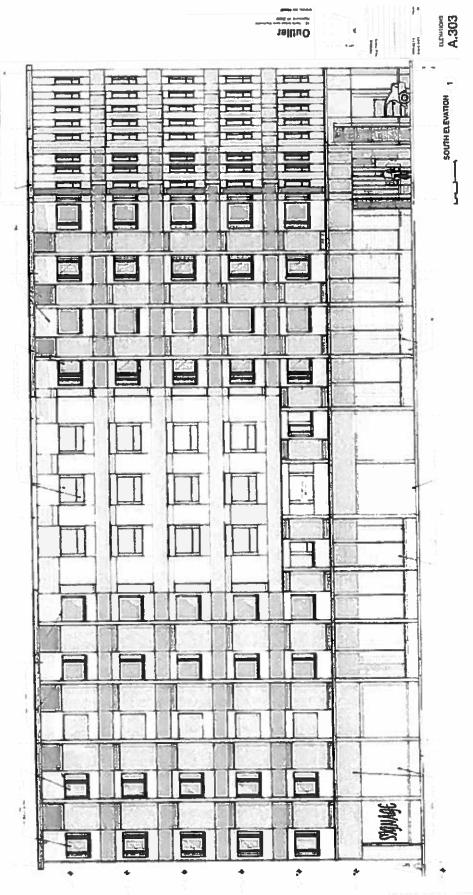

## § 2. Grant of Special Use Permit.

(a) Subject to the terms and conditions set forth in this ordinance, the property known as 1101 North Arthur Ashe Boulevard and identified as Tax Parcel No. N000-1503/011 in the 2020 records of the City Assessor, being more particularly shown on a survey entitled "Exhibit Map of Two Parcels Totaling 0.49 Acres of Land Situated on the East Side of North Boulevard and the West Side of Myers Street, City of Richmond, Virginia," prepared by Townes Site Engineering, and dated May 22, 2018, a copy of which is attached to and made a part of this ordinance, hereinafter referred to as "the Property," is hereby permitted to be used for the purpose of a mixed-use building containing up to 29 dwelling units, with amenity spaces and commercial uses on the ground floor, hereinafter referred to as "the Special Use," substantially as shown on the plans entitled "Outlier, 1101 North Arthur Ashe Boulevard, Richmond, VA 23230," prepared by Walter Parks Architects, dated January 31, 2020, and last revised April 24, 2020, hereinafter referred to as "the Plans," copies of which are attached to and made a part of this ordinance.

(b) No fewer than 31 off-street parking spaces shall be provided for the Special Use, substantially as shown on the Plans.

(c) All building elevations, materials, building colors, and site improvements shall be substantially as shown on the Plans. Alternative designs, materials, and colors may be used, subject to the approval of the Director of Planning and Development Review in accordance with applicable law, prior to the issuance of a building permit.

(d) The height of the Special Use shall not exceed the height as shown on the Plans.

(e) All mechanical equipment serving the Property shall be located or screened so as not to be visible from any public right-of-way.