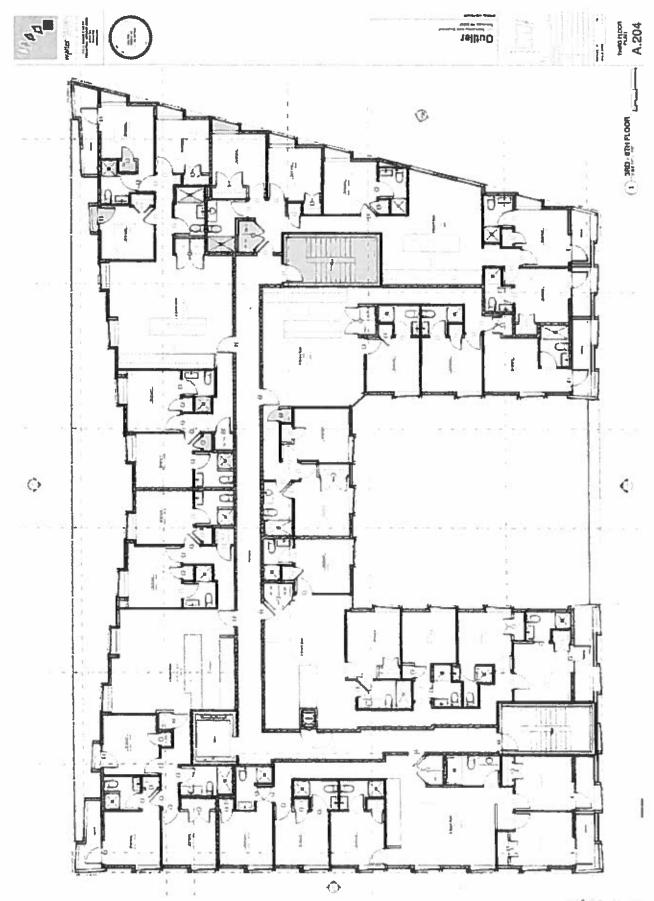

## § 2. Grant of Special Use Permit.

(a) Subject to the terms and conditions set forth in this ordinance, the property known as 1101 North Arthur Ashe Boulevard and identified as Tax Parcel No. N000-1503/011 in the 2020 records of the City Assessor, being more particularly shown on a survey entitled "Exhibit Map of Two Parcels Totaling 0.49 Acres of Land Situated on the East Side of North Boulevard and the West Side of Myers Street, City of Richmond, Virginia," prepared by Townes Site Engineering, and dated May 22, 2018, a copy of which is attached to and made a part of this ordinance, hereinafter referred to as "the Property," is hereby permitted to be used for the purpose of a mixed-use building containing up to 29 dwelling units, with amenity spaces and commercial uses on the ground floor, hereinafter referred to as "the Special Use," substantially as shown on the plans entitled "Outlier, 1101 North Arthur Ashe Boulevard, Richmond, VA 23230," prepared by Walter Parks Architects, dated January 31, 2020, and last revised April 24, 2020, hereinafter referred to as "the Plans," copies of which are attached to and made a part of this ordinance.

§ 3. **Special Terms and Conditions.** This special use permit is conditioned on the following special terms and conditions:

(a) The Special Use of the Property shall be as a mixed-use building containing up to
 29 dwelling units, with amenity spaces and commercial uses on the ground floor, substantially as
 shown on the Plans.

(b) No fewer than 31 off-street parking spaces shall be provided for the Special Use, substantially as shown on the Plans.

(c) All building elevations, materials, building colors, and site improvements shall be substantially as shown on the Plans. Alternative designs, materials, and colors may be used, subject to the approval of the Director of Planning and Development Review in accordance with applicable law, prior to the issuance of a building permit.

(d) The height of the Special Use shall not exceed the height as shown on the Plans.

(e) All mechanical equipment serving the Property shall be located or screened so as not to be visible from any public right-of-way.

(f) Interior doors to bedrooms within dwelling units may contain exterior locking mechanisms.

(g) Up to six unrelated persons or combinations of related and unrelated persons may reside within individual dwelling units.

(h) Leases of occupancy shall be at least 30 days or greater in length.

§ 4. **Supplemental Terms and Conditions.** This special use permit is conditioned on the following supplemental terms and conditions: