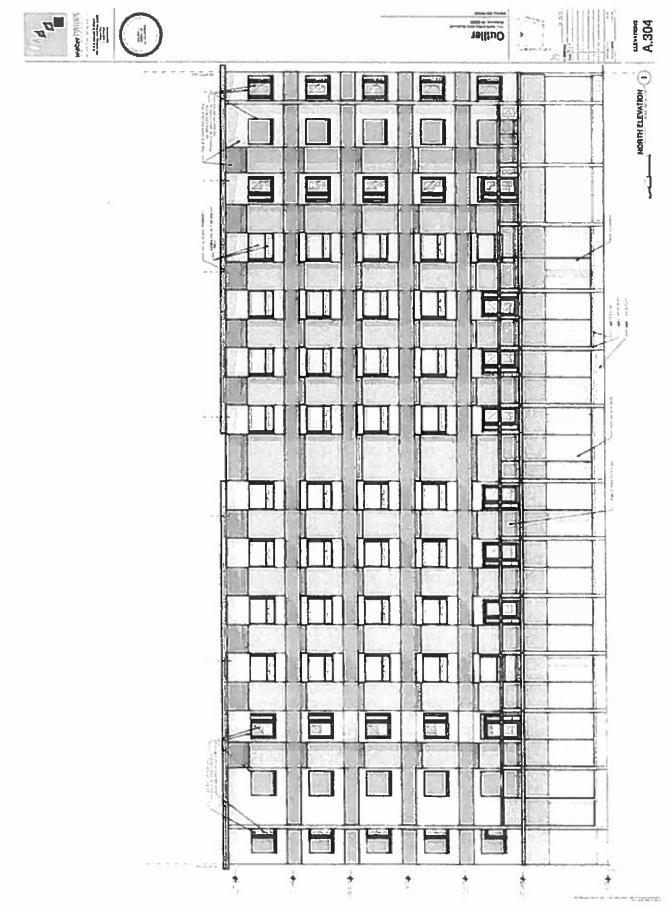

## § 2. Grant of Special Use Permit.

(a) Subject to the terms and conditions set forth in this ordinance, the property known as 1101 North Arthur Ashe Boulevard and identified as Tax Parcel No. N000-1503/011 in the 2020 records of the City Assessor, being more particularly shown on a survey entitled "Exhibit Map of Two Parcels Totaling 0.49 Acres of Land Situated on the East Side of North Boulevard and the West Side of Myers Street, City of Richmond, Virginia," prepared by Townes Site Engineering, and dated May 22, 2018, a copy of which is attached to and made a part of this ordinance, hereinafter referred to as "the Property," is hereby permitted to be used for the purpose of a mixed-use building containing up to 29 dwelling units, with amenity spaces and commercial uses on the ground floor, hereinafter referred to as "the Special Use," substantially as shown on the plans entitled "Outlier, 1101 North Arthur Ashe Boulevard, Richmond, VA 23230," prepared by Walter Parks Architects, dated January 31, 2020, and last revised April 24, 2020, hereinafter referred to as "the Plans," copies of which are attached to and made a part of this ordinance.

(b) No fewer than 31 off-street parking spaces shall be provided for the Special Use, substantially as shown on the Plans.

(c) All building elevations, materials, building colors, and site improvements shall be substantially as shown on the Plans. Alternative designs, materials, and colors may be used, subject to the approval of the Director of Planning and Development Review in accordance with applicable law, prior to the issuance of a building permit.

(d) The height of the Special Use shall not exceed the height as shown on the Plans.

(e) All mechanical equipment serving the Property shall be located or screened so as not to be visible from any public right-of-way.