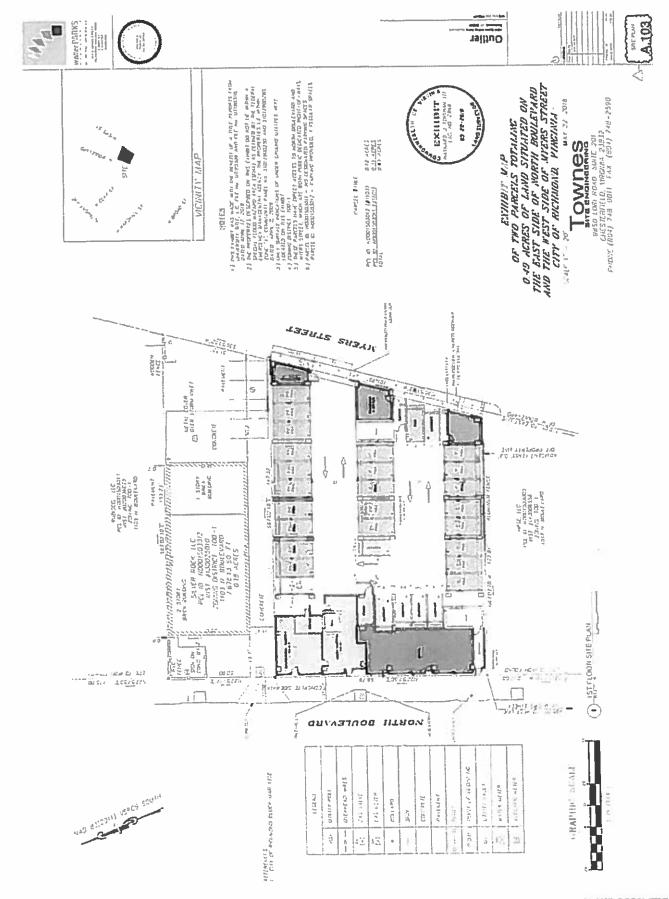

## § 2. Grant of Special Use Permit.

(a) Subject to the terms and conditions set forth in this ordinance, the property known as 1101 North Arthur Ashe Boulevard and identified as Tax Parcel No. N000-1503/011 in the 2020 records of the City Assessor, being more particularly shown on a survey entitled "Exhibit Map of Two Parcels Totaling 0.49 Acres of Land Situated on the East Side of North Boulevard and the West Side of Myers Street, City of Richmond, Virginia," prepared by Townes Site Engineering, and dated May 22, 2018, a copy of which is attached to and made a part of this ordinance, hereinafter referred to as "the Property," is hereby permitted to be used for the purpose of a mixed-use building containing up to 29 dwelling units, with amenity spaces and commercial uses on the ground floor, hereinafter referred to as "the Special Use," substantially as shown on the plans entitled "Outlier, 1101 North Arthur Ashe Boulevard, Richmond, VA 23230," prepared by Walter Parks Architects, dated January 31, 2020, and last revised April 24, 2020, hereinafter referred to as "the Plans," copies of which are attached to and made a part of this ordinance.

**BACKGROUND:** The subject property consists of a parcel totaling 13,343 SF (.309 acres) of land improved with a garage and unscreened parking area. The property is a part of the greater Scott's Addition area in the City's Near West Planning District, and has frontage on both North Arthur Ashe Boulevard and Myers Street.