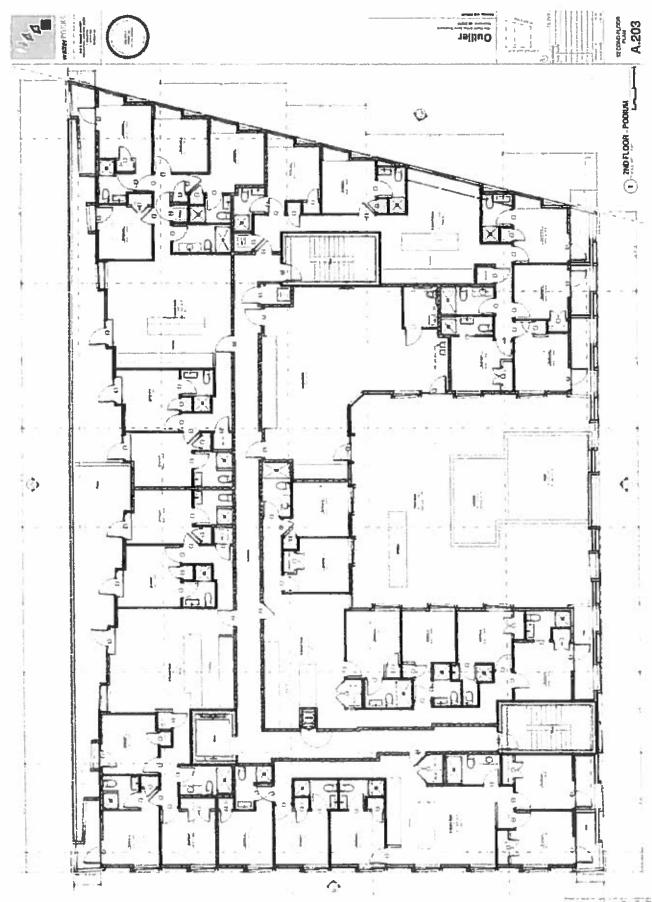

## § 2. Grant of Special Use Permit.

(a) Subject to the terms and conditions set forth in this ordinance, the property known as 1101 North Arthur Ashe Boulevard and identified as Tax Parcel No. N000-1503/011 in the 2020 records of the City Assessor, being more particularly shown on a survey entitled "Exhibit Map of Two Parcels Totaling 0.49 Acres of Land Situated on the East Side of North Boulevard and the West Side of Myers Street, City of Richmond, Virginia," prepared by Townes Site Engineering, and dated May 22, 2018, a copy of which is attached to and made a part of this ordinance, hereinafter referred to as "the Property," is hereby permitted to be used for the purpose of a mixed-use building containing up to 29 dwelling units, with amenity spaces and commercial uses on the ground floor, hereinafter referred to as "the Special Use," substantially as shown on the plans entitled "Outlier, 1101 North Arthur Ashe Boulevard, Richmond, VA 23230," prepared by Walter Parks Architects, dated January 31, 2020, and last revised April 24, 2020, hereinafter referred to as "the Plans," copies of which are attached to and made a part of this ordinance.

§ 3. **Special Terms and Conditions.** This special use permit is conditioned on the following special terms and conditions:

(a) The Special Use of the Property shall be as a mixed-use building containing up to
 29 dwelling units, with amenity spaces and commercial uses on the ground floor, substantially as
 shown on the Plans.

(b) No fewer than 31 off-street parking spaces shall be provided for the Special Use, substantially as shown on the Plans.

(c) All building elevations, materials, building colors, and site improvements shall be substantially as shown on the Plans. Alternative designs, materials, and colors may be used, subject to the approval of the Director of Planning and Development Review in accordance with applicable law, prior to the issuance of a building permit.

(d) The height of the Special Use shall not exceed the height as shown on the Plans.

(e) All mechanical equipment serving the Property shall be located or screened so as not to be visible from any public right-of-way.

(f) Interior doors to bedrooms within dwelling units may contain exterior locking mechanisms.

(g) Up to six unrelated persons or combinations of related and unrelated persons may reside within individual dwelling units.

(h) Leases of occupancy shall be at least 30 days or greater in length.

§ 4. **Supplemental Terms and Conditions.** This special use permit is conditioned on the following supplemental terms and conditions: