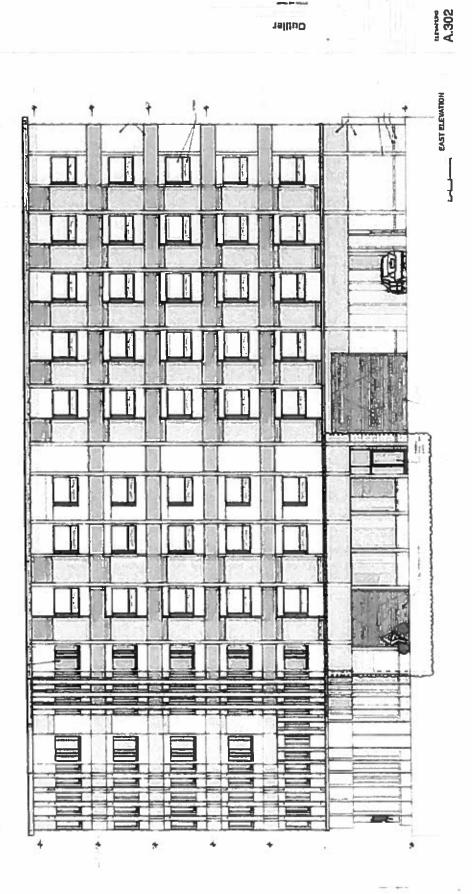

## § 2. Grant of Special Use Permit.

(a) Subject to the terms and conditions set forth in this ordinance, the property known as 1101 North Arthur Ashe Boulevard and identified as Tax Parcel No. N000-1503/011 in the 2020 records of the City Assessor, being more particularly shown on a survey entitled "Exhibit Map of Two Parcels Totaling 0.49 Acres of Land Situated on the East Side of North Boulevard and the West Side of Myers Street, City of Richmond, Virginia," prepared by Townes Site Engineering, and dated May 22, 2018, a copy of which is attached to and made a part of this ordinance, hereinafter referred to as "the Property," is hereby permitted to be used for the purpose of a mixed-use building containing up to 29 dwelling units, with amenity spaces and commercial uses on the ground floor, hereinafter referred to as "the Special Use," substantially as shown on the plans entitled "Outlier, 1101 North Arthur Ashe Boulevard, Richmond, VA 23230," prepared by Walter Parks Architects, dated January 31, 2020, and last revised April 24, 2020, hereinafter referred to as "the Plans," copies of which are attached to and made a part of this ordinance.

(b) No fewer than 31 off-street parking spaces shall be provided for the Special Use, substantially as shown on the Plans.

(c) All building elevations, materials, building colors, and site improvements shall be substantially as shown on the Plans. Alternative designs, materials, and colors may be used, subject to the approval of the Director of Planning and Development Review in accordance with applicable law, prior to the issuance of a building permit.

(d) The height of the Special Use shall not exceed the height as shown on the Plans.

(e) All mechanical equipment serving the Property shall be located or screened so as not to be visible from any public right-of-way.