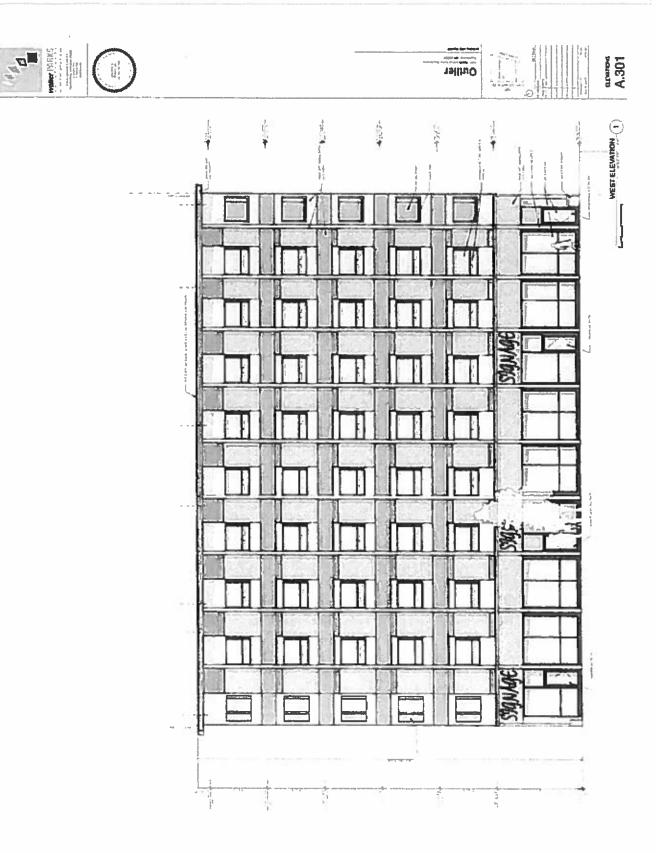

## § 2. Grant of Special Use Permit.

(a) Subject to the terms and conditions set forth in this ordinance, the property known as 1101 North Arthur Ashe Boulevard and identified as Tax Parcel No. N000-1503/011 in the 2020 records of the City Assessor, being more particularly shown on a survey entitled "Exhibit Map of Two Parcels Totaling 0.49 Acres of Land Situated on the East Side of North Boulevard and the West Side of Myers Street, City of Richmond, Virginia," prepared by Townes Site Engineering, and dated May 22, 2018, a copy of which is attached to and made a part of this ordinance, hereinafter referred to as "the Property," is hereby permitted to be used for the purpose of a mixed-use building containing up to 29 dwelling units, with amenity spaces and commercial uses on the ground floor, hereinafter referred to as "the Special Use," substantially as shown on the plans entitled "Outlier, 1101 North Arthur Ashe Boulevard, Richmond, VA 23230," prepared by Walter Parks Architects, dated January 31, 2020, and last revised April 24, 2020, hereinafter referred to as "the Plans," copies of which are attached to and made a part of this ordinance.

(b) No fewer than 31 off-street parking spaces shall be provided for the Special Use, substantially as shown on the Plans.

(c) All building elevations, materials, building colors, and site improvements shall be substantially as shown on the Plans. Alternative designs, materials, and colors may be used, subject to the approval of the Director of Planning and Development Review in accordance with applicable law, prior to the issuance of a building permit.

(d) The height of the Special Use shall not exceed the height as shown on the Plans.

(e) All mechanical equipment serving the Property shall be located or screened so as not to be visible from any public right-of-way.