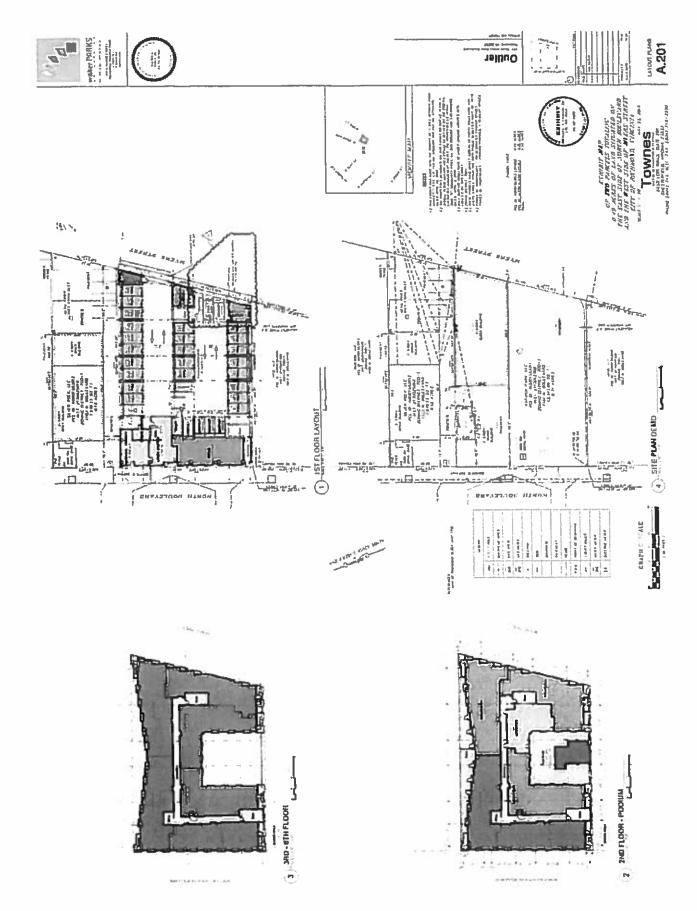

## § 2. Grant of Special Use Permit.

(a) Subject to the terms and conditions set forth in this ordinance, the property known as 1101 North Arthur Ashe Boulevard and identified as Tax Parcel No. N000-1503/011 in the 2020 records of the City Assessor, being more particularly shown on a survey entitled "Exhibit Map of Two Parcels Totaling 0.49 Acres of Land Situated on the East Side of North Boulevard and the West Side of Myers Street, City of Richmond, Virginia," prepared by Townes Site Engineering, and dated May 22, 2018, a copy of which is attached to and made a part of this ordinance, hereinafter referred to as "the Property," is hereby permitted to be used for the purpose of a mixed-use building containing up to 29 dwelling units, with amenity spaces and commercial uses on the ground floor, hereinafter referred to as "the Special Use," substantially as shown on the plans entitled "Outlier, 1101 North Arthur Ashe Boulevard, Richmond, VA 23230," prepared by Walter Parks Architects, dated January 31, 2020, and last revised April 24, 2020, hereinafter referred to as "the Plans," copies of which are attached to and made a part of this ordinance.

§ 3. **Special Terms and Conditions.** This special use permit is conditioned on the following special terms and conditions:

(a) The Special Use of the Property shall be as a mixed-use building containing up to
 29 dwelling units, with amenity spaces and commercial uses on the ground floor, substantially as
 shown on the Plans.

(b) No fewer than 31 off-street parking spaces shall be provided for the Special Use, substantially as shown on the Plans.

(c) All building elevations, materials, building colors, and site improvements shall be substantially as shown on the Plans. Alternative designs, materials, and colors may be used, subject to the approval of the Director of Planning and Development Review in accordance with applicable law, prior to the issuance of a building permit.

(d) The height of the Special Use shall not exceed the height as shown on the Plans.

(e) All mechanical equipment serving the Property shall be located or screened so as not to be visible from any public right-of-way.