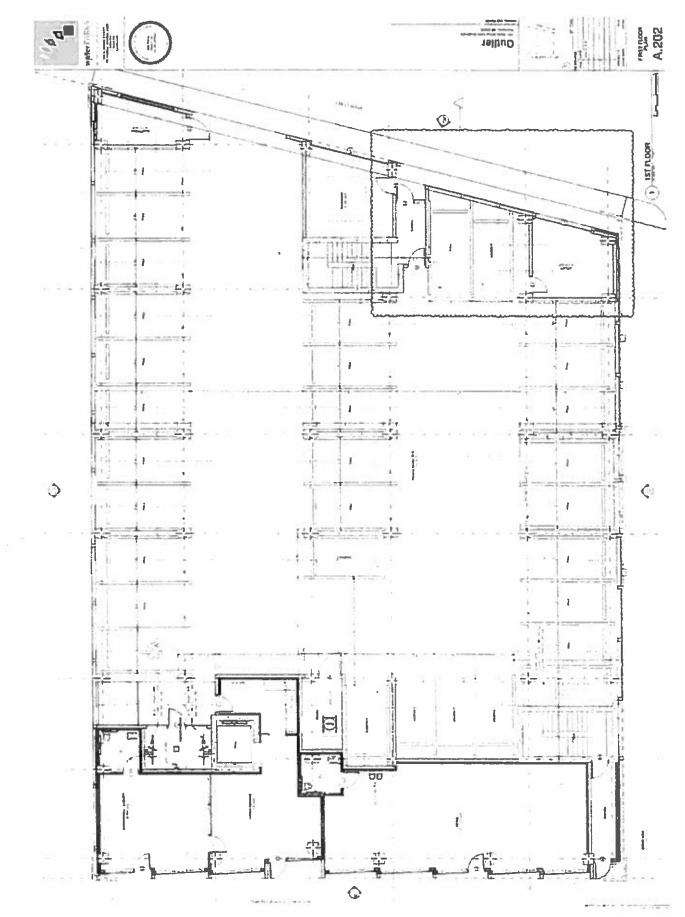

## § 2. Grant of Special Use Permit.

(a) Subject to the terms and conditions set forth in this ordinance, the property known as 1101 North Arthur Ashe Boulevard and identified as Tax Parcel No. N000-1503/011 in the 2020 records of the City Assessor, being more particularly shown on a survey entitled "Exhibit Map of Two Parcels Totaling 0.49 Acres of Land Situated on the East Side of North Boulevard and the West Side of Myers Street, City of Richmond, Virginia," prepared by Townes Site Engineering, and dated May 22, 2018, a copy of which is attached to and made a part of this ordinance, hereinafter referred to as "the Property," is hereby permitted to be used for the purpose of a mixed-use building containing up to 29 dwelling units, with amenity spaces and commercial uses on the ground floor, hereinafter referred to as "the Special Use," substantially as shown on the plans entitled "Outlier, 1101 North Arthur Ashe Boulevard, Richmond, VA 23230," prepared by Walter Parks Architects, dated January 31, 2020, and last revised April 24, 2020, hereinafter referred to as "the Plans," copies of which are attached to and made a part of this ordinance.

§ 3. **Special Terms and Conditions.** This special use permit is conditioned on the following special terms and conditions:

(a) The Special Use of the Property shall be as a mixed-use building containing up to
 29 dwelling units, with amenity spaces and commercial uses on the ground floor, substantially as
 shown on the Plans.

(b) No fewer than 31 off-street parking spaces shall be provided for the Special Use, substantially as shown on the Plans.

(c) All building elevations, materials, building colors, and site improvements shall be substantially as shown on the Plans. Alternative designs, materials, and colors may be used, subject to the approval of the Director of Planning and Development Review in accordance with applicable law, prior to the issuance of a building permit.

(d) The height of the Special Use shall not exceed the height as shown on the Plans.

(e) All mechanical equipment serving the Property shall be located or screened so as not to be visible from any public right-of-way.