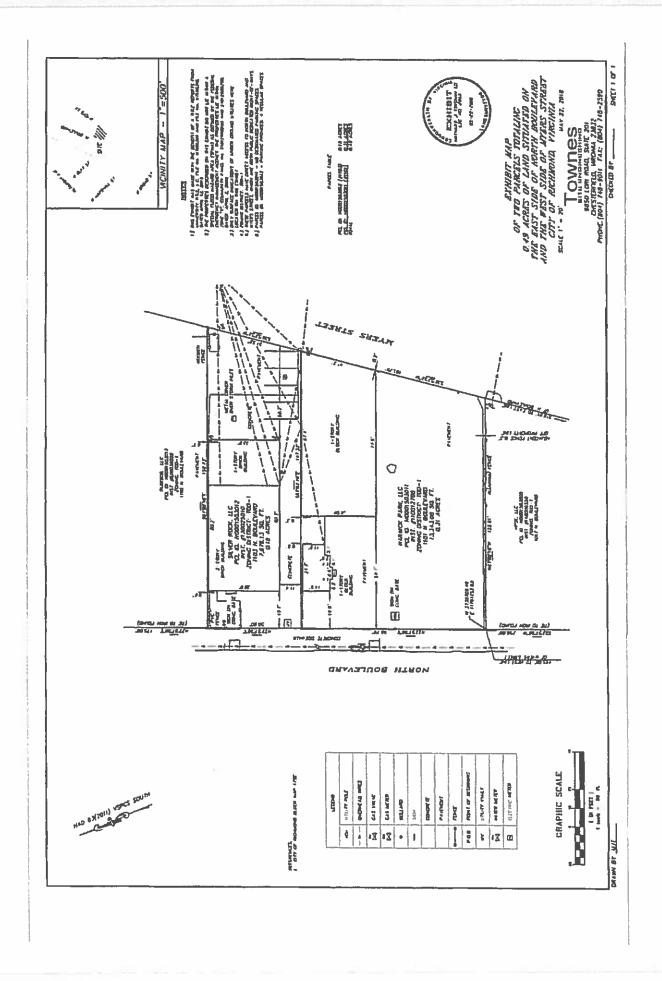

## § 2. Grant of Special Use Permit.

(a) Subject to the terms and conditions set forth in this ordinance, the property known as 1101 North Arthur Ashe Boulevard and identified as Tax Parcel No. N000-1503/011 in the 2020 records of the City Assessor, being more particularly shown on a survey entitled "Exhibit Map of Two Parcels Totaling 0.49 Acres of Land Situated on the East Side of North Boulevard and the West Side of Myers Street, City of Richmond, Virginia," prepared by Townes Site Engineering, and dated May 22, 2018, a copy of which is attached to and made a part of this ordinance, hereinafter referred to as "the Property," is hereby permitted to be used for the purpose of a mixed-use building containing up to 29 dwelling units, with amenity spaces and commercial uses on the ground floor, hereinafter referred to as "the Special Use," substantially as shown on the plans entitled "Outlier, 1101 North Arthur Ashe Boulevard, Richmond, VA 23230," prepared by Walter Parks Architects, dated January 31, 2020, and last revised April 24, 2020, hereinafter referred to as "the Plans," copies of which are attached to and made a part of this ordinance.