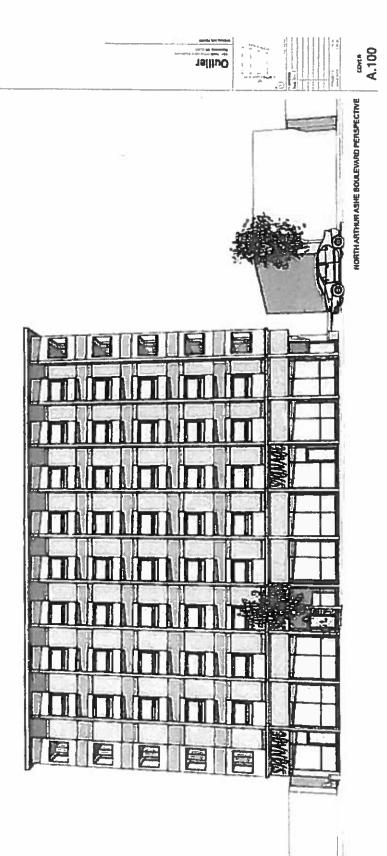

## § 2. Grant of Special Use Permit.

(a) Subject to the terms and conditions set forth in this ordinance, the property known as 1101 North Arthur Ashe Boulevard and identified as Tax Parcel No. N000-1503/011 in the 2020 records of the City Assessor, being more particularly shown on a survey entitled "Exhibit Map of Two Parcels Totaling 0.49 Acres of Land Situated on the East Side of North Boulevard and the West Side of Myers Street, City of Richmond, Virginia," prepared by Townes Site Engineering, and dated May 22, 2018, a copy of which is attached to and made a part of this ordinance, hereinafter referred to as "the Property," is hereby permitted to be used for the purpose of a mixed-use building containing up to 29 dwelling units, with amenity spaces and commercial uses on the ground floor, hereinafter referred to as "the Special Use," substantially as shown on the plans entitled "Outlier, 1101 North Arthur Ashe Boulevard, Richmond, VA 23230," prepared by Walter Parks Architects, dated January 31, 2020, and last revised April 24, 2020, hereinafter referred to as "the Plans," copies of which are attached to and made a part of this ordinance.