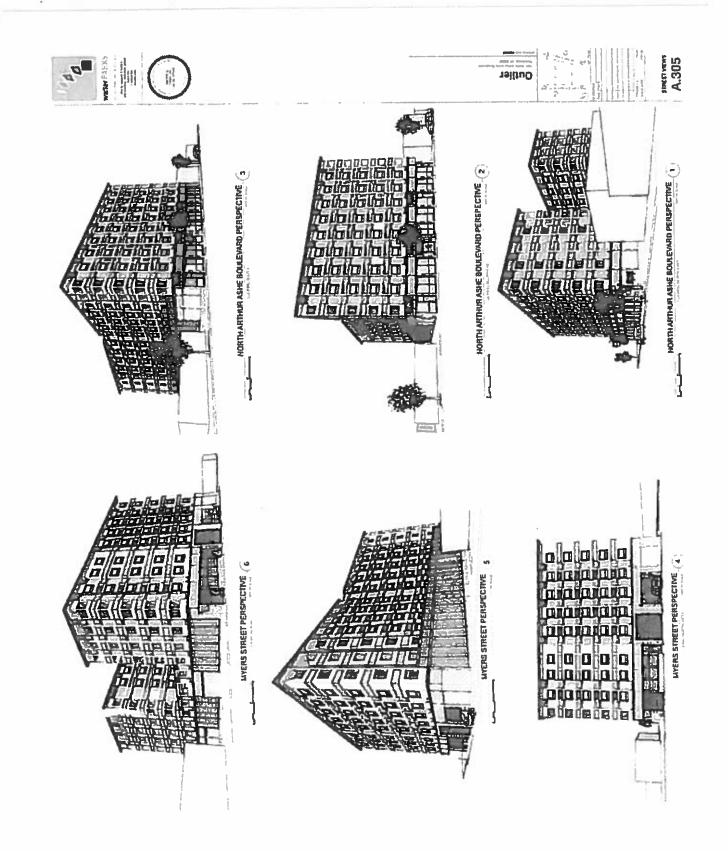

## § 2. Grant of Special Use Permit.

(a) Subject to the terms and conditions set forth in this ordinance, the property known as 1101 North Arthur Ashe Boulevard and identified as Tax Parcel No. N000-1503/011 in the 2020 records of the City Assessor, being more particularly shown on a survey entitled "Exhibit Map of Two Parcels Totaling 0.49 Acres of Land Situated on the East Side of North Boulevard and the West Side of Myers Street, City of Richmond, Virginia," prepared by Townes Site Engineering, and dated May 22, 2018, a copy of which is attached to and made a part of this ordinance, hereinafter referred to as "the Property," is hereby permitted to be used for the purpose of a mixed-use building containing up to 29 dwelling units, with amenity spaces and commercial uses on the ground floor, hereinafter referred to as "the Special Use," substantially as shown on the plans entitled "Outlier, 1101 North Arthur Ashe Boulevard, Richmond, VA 23230," prepared by Walter Parks Architects, dated January 31, 2020, and last revised April 24, 2020, hereinafter referred to as "the Plans," copies of which are attached to and made a part of this ordinance.