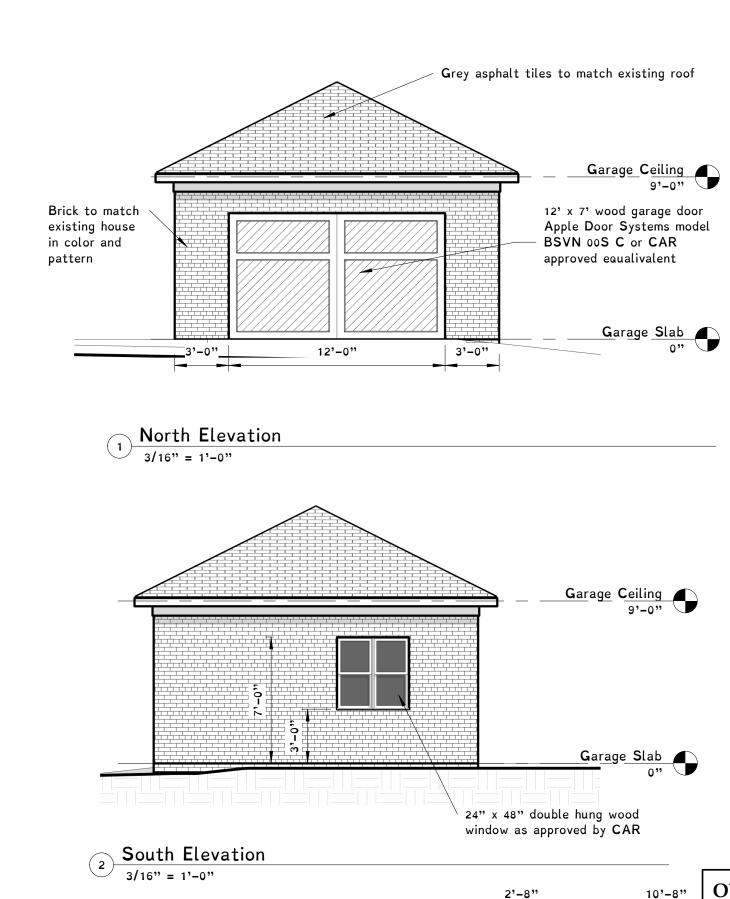

CAR-3 LTH OF LI

ev. Date Description

obsidianrva@gmail.com | May 14, 2020

Print plans at 11" x

Obsidian, Inc.
515 North 22nd Street
Richmond, VA 23223
804.647.1589

5'-4"

SCALE = 3/16" = 1'-0"

Elevations 3102 East Grace Street - Garage Plans Vincenzo & Jenny Chiariello

obsidianrva@gmail.com May 14, 2020 CAR-4

int plans at 11" x 17"

Date

Description

Rear Alley West

Description

Obsidian, Inc. 515 North 22nd Street Richmond, VA 23223 804.647.1589

Perspective Renderings 3102 East Grace Street - Garage Plans Vincenzo & Jenny Chiariello