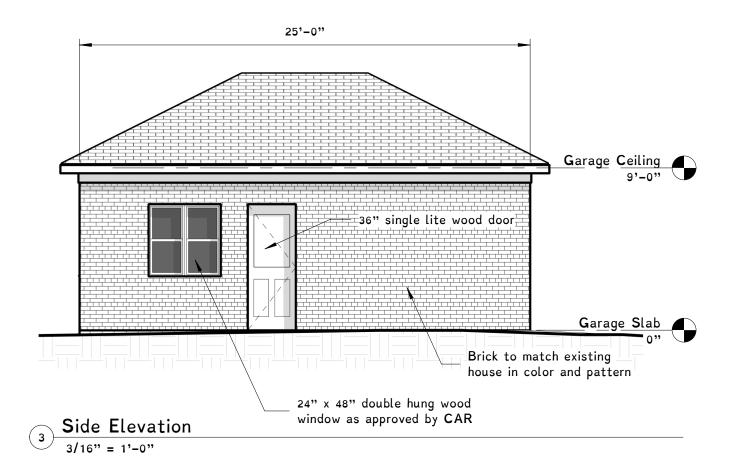

CAR-3 LTH OF LI

ev. Date Description

obsidianrva@gmail.com | May 14, 2020

Print plans at 11" x

Obsidian, Inc.
515 North 22nd Street
Richmond, VA 23223
804.647.1589

5'-4"

SCALE = 3/16" = 1'-0"

Elevations 3102 East Grace Street - Garage Plans Vincenzo & Jenny Chiariello

obsidianrva@gmail.com May 14, 2020 CAR-4

int plans at 11" x 17"

Date

Description

Rear Alley West

Description

Obsidian, Inc. 515 North 22nd Street Richmond, VA 23223 804.647.1589

Perspective Renderings 3102 East Grace Street - Garage Plans Vincenzo & Jenny Chiariello