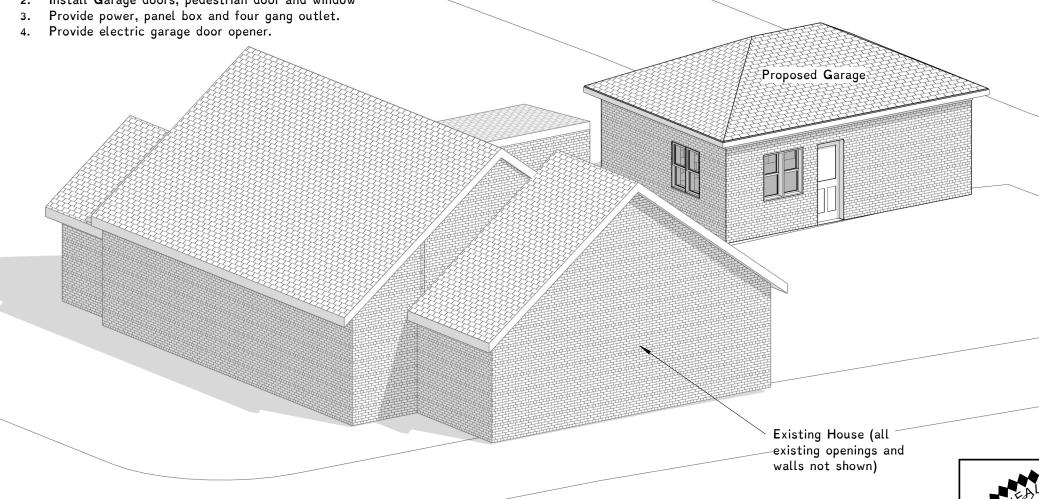

## Scope of Work

Scope of work will generally consist of the construction of a new garage in accordance with these plans and the IRC, 2015. The work will include:

1. Build masonry structure as per these plans

Install Garage doors, pedestrian door and window

obsidianrva@gmail.com May 14, 2020 CAR-4

int plans at 11" x 17"

Date

Description

Rear Alley West

Description

Obsidian, Inc. 515 North 22nd Street Richmond, VA 23223 804.647.1589

Perspective Renderings 3102 East Grace Street - Garage Plans Vincenzo & Jenny Chiariello

obsidianrva@gmail.com | May 14, 2020

CAR-5

Side Alley