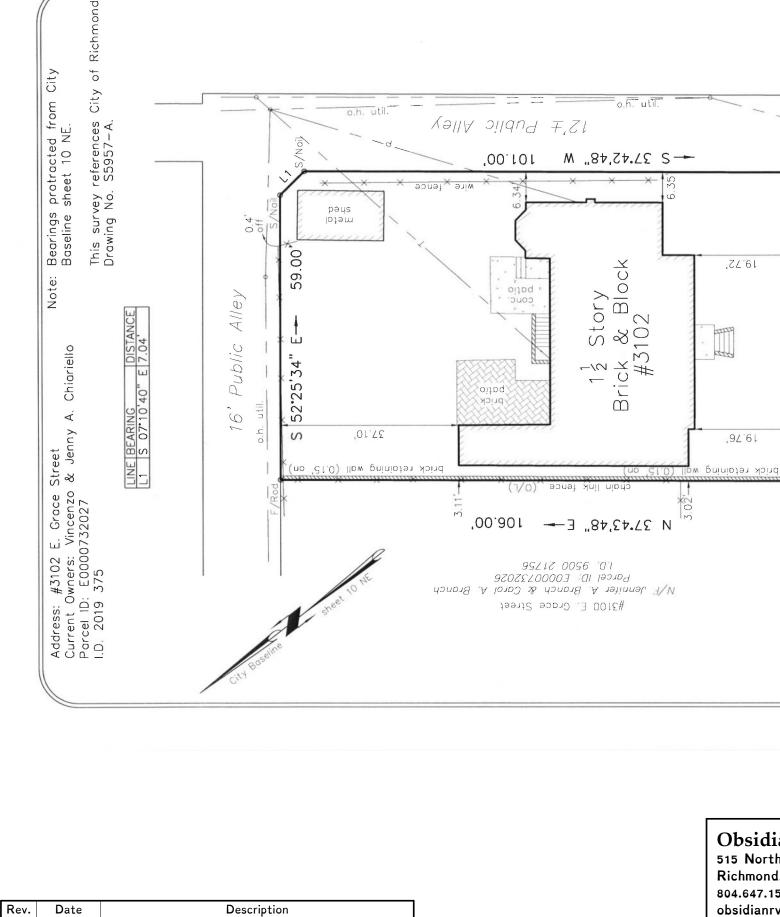

spetal pəds

12'1 Public Alley

101,00

M "84'24.7€ S→

GRACE

64.00,

≥

-N 52'25'34"

E.

date Map, Community Panel No. date of 07/16/14 and be determined by an Elevation e above information, this property bod Hazard Area. graphics plotting only, this property is in of the Flood Insuran 510129 0043E\_eff Exact designations of Certificate. Based IS NOT\_in a Spec

Richmond, of the

12

Street

Grace

#3102

OS

Known

Survey and Plat of The Property

dwards, Kretz, Lohr & Associates,

Virginia-North Carolina

Date: 01/14/20 Checked: CEM (804) 673-9990

Scale: Drawn: Job: 16

Obsidian, Inc.

515 North 22nd Street Richmond, VA 23223 804.647.1589 obsidianrva@gmail.com | May 14, 2020

Survey Plat

3102 East Grace Street - Garage Plans

Vincenzo & Jenny Chiariello

CAR-2

East Grace Street

Obsidian, Inc.

515 North 22nd Street Richmond, VA 23223 804.647.1589 Site Plan 3102 East Grace Street - Garage Plans Vincenzo & Jenny Chiariello