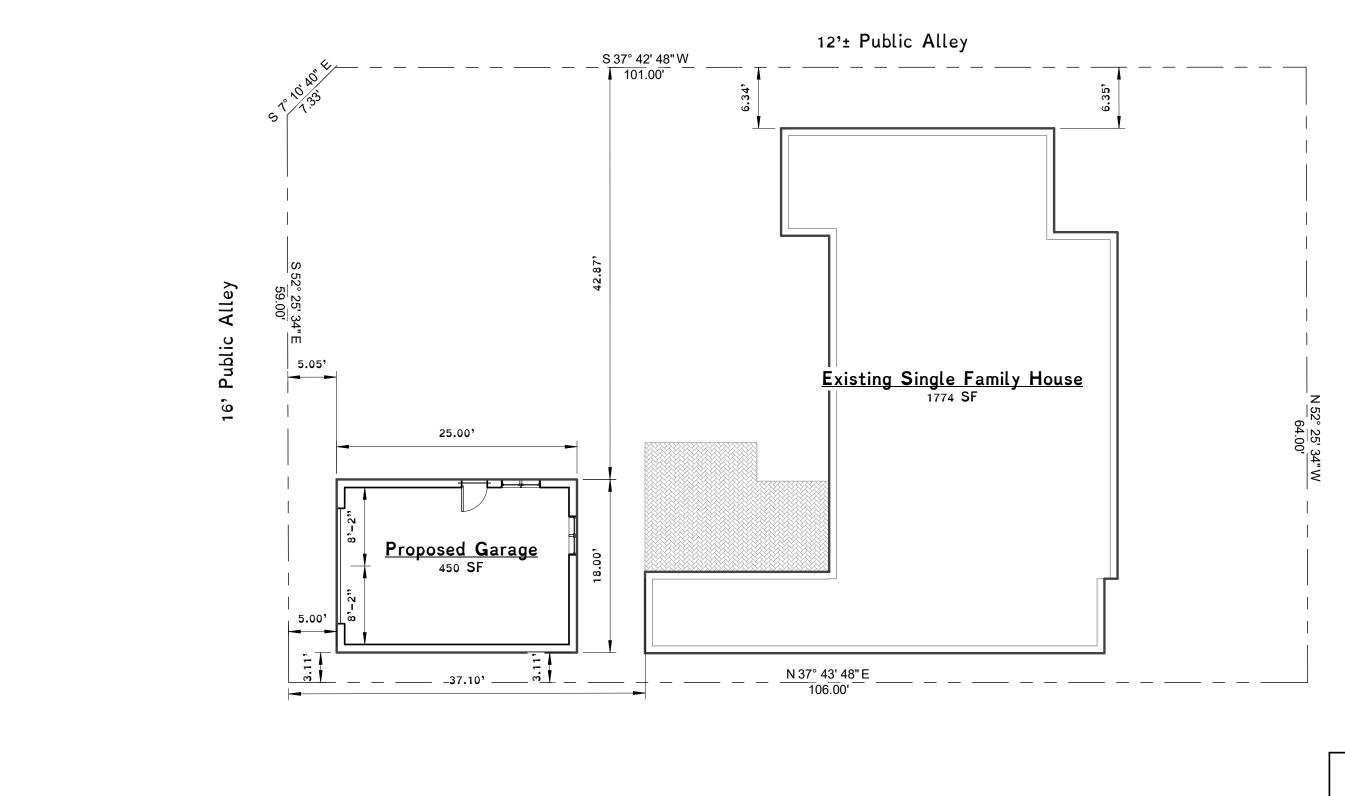

#### **Property Information**

Parcel ID E0000732027 Zoning R-6

Residential Setbacks

Front Yard = >15 feet Side Yard = >3 feet

Rear Yard = >5 feet

Lot Coverage

Survey Plat

3102 East Grace Street - Garage Plans

Vincenzo & Jenny Chiariello

CAR-2

East Grace Street

Obsidian, Inc.

515 North 22nd Street Richmond, VA 23223 804.647.1589 Site Plan 3102 East Grace Street - Garage Plans Vincenzo & Jenny Chiariello