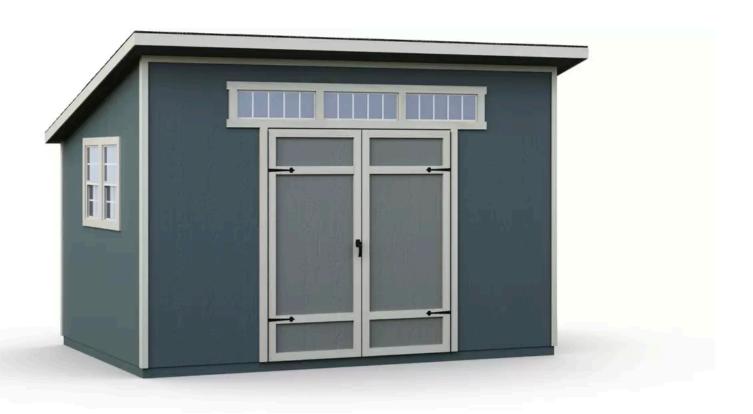

## Specifications

| Siding Type                         | Engineered wood   | Actual Interior Peak Height (Feet) | 7.9166                     |
|-------------------------------------|-------------------|------------------------------------|----------------------------|
| Style                               | Lean-to           | Foundation Width (Feet)            | 7.5                        |
| Actual Exterior Width (Feet)        | 8.6875            | Foundation Length (Feet)           | 12                         |
| Actual Exterior Length (Feet)       | 13.03             | Package Width (Inches)             | 48                         |
| Actual Exterior Peak Height (Feet)  | 8.5625            | Package Length (Inches)            | 96                         |
| <b>Door Opening Width (Inches)</b>  | 64                | Package Height (Inches)            | 17.5                       |
| <b>Door Opening Height (Inches)</b> | 72                | Package Weight (lbs.)              | 1300                       |
| Floor Included                      | ✓                 | Storage Capacity Range (Sq. Ft.)   | 37 to 100                  |
| Floor Storage Capacity (Sq. Feet)   | 90                | Common Exterior Length (Feet)      | 12                         |
| Storage Capacity (Cu. Feet)         | 623               | Common Exterior Width (Feet)       | 8                          |
| Installation Included               | No (not included) | Number of Windows                  | 5                          |
| Paintable                           | ✓                 | Nominal Size Range                 | Over 10 ft x 10 ft (large) |
| Primed                              | ✓                 | Number of Shelves                  | 0                          |
| Construction                        | 24-in on center   | CA Residents: Prop 65 Warning(s)   | Yes                        |
| Warranty                            | 10-year limited   | Series Name                        | Metropolitan               |
| Actual Interior Width (Feet)        | 7.5               | Material                           | Wood                       |
| Actual Interior Length (Feet)       | 12                | UNSPSC                             | 30201700                   |

Item # 1185294 Model # 4006-4A