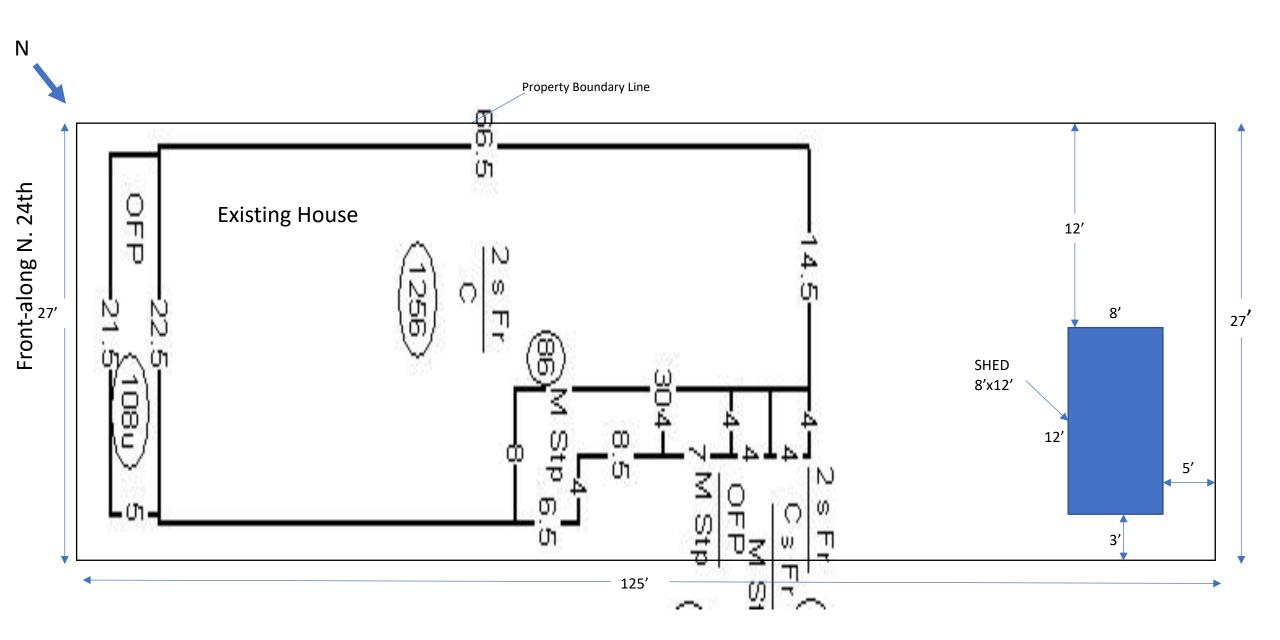

## Specifications

| Siding Type                         | Engineered wood   | Actual Interior Peak Height (Feet) | 7.9166                     |
|-------------------------------------|-------------------|------------------------------------|----------------------------|
| Style                               | Lean-to           | Foundation Width (Feet)            | 7.5                        |
| Actual Exterior Width (Feet)        | 8.6875            | Foundation Length (Feet)           | 12                         |
| Actual Exterior Length (Feet)       | 13.03             | Package Width (Inches)             | 48                         |
| Actual Exterior Peak Height (Feet)  | 8.5625            | Package Length (Inches)            | 96                         |
| <b>Door Opening Width (Inches)</b>  | 64                | Package Height (Inches)            | 17.5                       |
| <b>Door Opening Height (Inches)</b> | 72                | Package Weight (lbs.)              | 1300                       |
| Floor Included                      | ✓                 | Storage Capacity Range (Sq. Ft.)   | 37 to 100                  |
| Floor Storage Capacity (Sq. Feet)   | 90                | Common Exterior Length (Feet)      | 12                         |
| Storage Capacity (Cu. Feet)         | 623               | Common Exterior Width (Feet)       | 8                          |
| Installation Included               | No (not included) | Number of Windows                  | 5                          |
| Paintable                           | ✓                 | Nominal Size Range                 | Over 10 ft x 10 ft (large) |
| Primed                              | ✓                 | Number of Shelves                  | 0                          |
| Construction                        | 24-in on center   | CA Residents: Prop 65 Warning(s)   | Yes                        |
| Warranty                            | 10-year limited   | Series Name                        | Metropolitan               |
| Actual Interior Width (Feet)        | 7.5               | Material                           | Wood                       |
| Actual Interior Length (Feet)       | 12                | UNSPSC                             | 30201700                   |

Item # 1185294 Model # 4006-4A