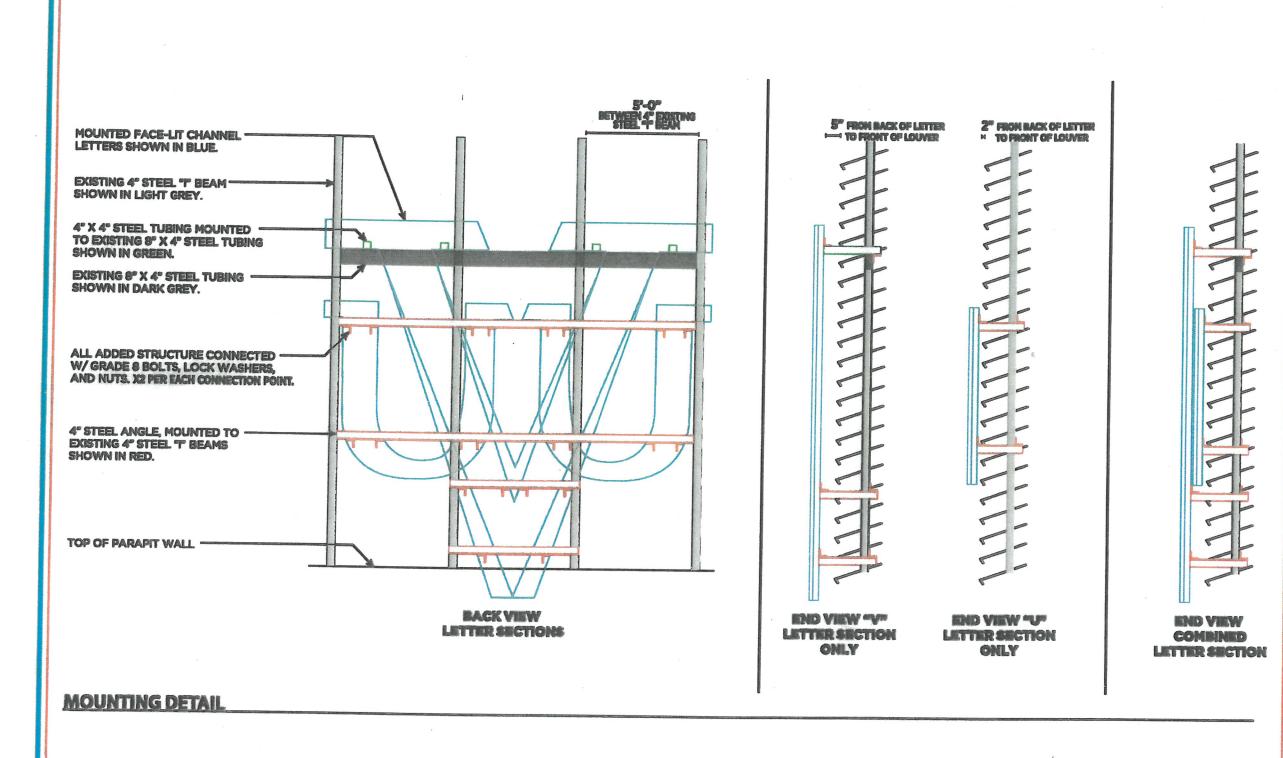

1908 Chamberlayne Ave. P.O. Box 27386 Richmond, Va. 23261 Phone 804-649-0325 Fax 804-643-1721

| CLIENT: VIRGINIA UNION UNIVERSITY     |            |  |  |
|---------------------------------------|------------|--|--|
| DATE: 12/21/19  JOB#: mounting detail | 1          |  |  |
| REP: Eric Salmon BY: DAP              | 3          |  |  |
| LOC: Richmond, VA                     | <b>4 5</b> |  |  |