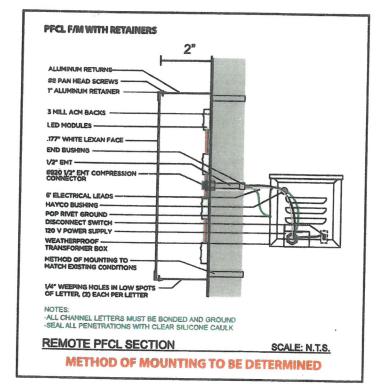

1908 Chamberlayne Ave. P.O. Box 27386 Richmond, Va. 23261 Phone 804-649-0325 Fax 804-643-1721

| CLIENT: VIRGINIA UNION UNIVERSITY     |            |  |  |
|---------------------------------------|------------|--|--|
| DATE: 12/21/19  JOB#: mounting detail | 1          |  |  |
| REP: Eric Salmon BY: DAP              | 3          |  |  |
| LOC: Richmond, VA                     | <b>4 5</b> |  |  |