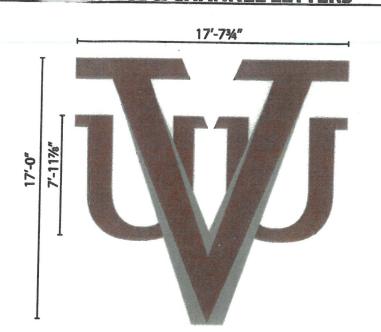

# SIGNAGE LAYOUT FOR ELVATION 1 & 2 MAIN SIGNAGE TO BE MOUNTED AT TOP OF TOWER AS SHOWN

300.16 SQ.FT. EACH

| CLIENT: VUU             |        | RI | REVISION: |  |
|-------------------------|--------|----|-----------|--|
| DATE: 11/2/18           | JOB#:  | 1  | 8/21/19   |  |
|                         |        | 2  | 8/26/19   |  |
| REP: ERIC SALMON        | BY: JG | 3  | 8/27/19   |  |
| IOC. DICHAOLD MECHAIN   |        | 4  | 9/16/19   |  |
| LOC: RICHMOND, VIRGINIA |        | 5  | 10/8/19   |  |

## SIGNAGE LAYOUT FOR ELVATION 3 & 4 MAIN SIGNAGE TO BE MOUNTED AT TOP OF TOWER AS SHOWN

300.16 SQ.FT. EACH

| CLIENT: <b>YUU</b>      |        | RI      | REVISION: |  |
|-------------------------|--------|---------|-----------|--|
| DATE: 11/2/18 JOB#:     |        | 1       | 8/21/19   |  |
|                         | 2      | 8/26/19 |           |  |
| REP: ERIC SALMON        | BY: JG | 3       | 8/27/19   |  |
| LOC: RICHMOND, VIRGINIA |        | 4       | 9/16/19   |  |
|                         |        | 5       | 10/8/19   |  |