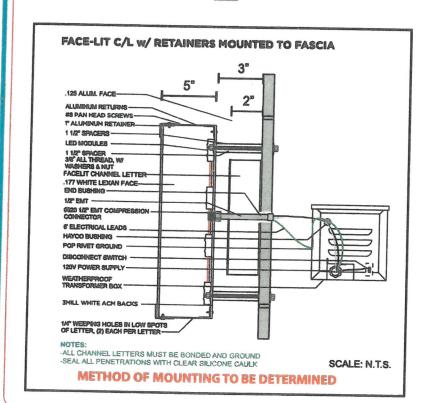

## FACELIT FLUSH MOUNTED CHANNEL LETTERS & FACE & CHANNEL LETTERS

**FACES:** 

.177"WHITE ACRYLIC (C/L)

**BACKS:** 

**3MILL WHITE ACM** 

**RETAINERS:** 

1"PAINTED BLACK

**RETURNS:** 

.040 ALUM 2"(C/L); 5"(FL-CL) PAINTED BLACK

**ILLUMINATION:** 

WHITE L.E.D. 120 V 60 W POWER SUPPLY

**COLOR KEY:** 

VINYL

Day/Night Color TBD

Day/Night Color TBD

**END VIEW** 