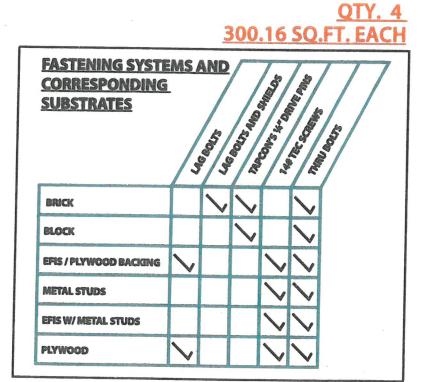

# SIGNAGE LAYOUT FOR ELVATION 1 & 2 MAIN SIGNAGE TO BE MOUNTED AT TOP OF TOWER AS SHOWN

300.16 SQ.FT. EACH

| CLIENT: VUU             |        | RI | REVISION: |  |
|-------------------------|--------|----|-----------|--|
| DATE: 11/2/18           | JOB#:  | 1  | 8/21/19   |  |
|                         |        | 2  | 8/26/19   |  |
| REP: ERIC SALMON        | BY: JG | 3  | 8/27/19   |  |
| IOC. DICHAOLD MECHAIN   |        | 4  | 9/16/19   |  |
| LOC: RICHMOND, VIRGINIA |        | 5  | 10/8/19   |  |

## SIGNAGE LAYOUT FOR ELVATION 3 & 4 MAIN SIGNAGE TO BE MOUNTED AT TOP OF TOWER AS SHOWN

300.16 SQ.FT. EACH

| CLIENT: <b>YUU</b>      |        | RI      | REVISION: |  |
|-------------------------|--------|---------|-----------|--|
| DATE: 11/2/18 JOB#:     |        | 1       | 8/21/19   |  |
|                         | 2      | 8/26/19 |           |  |
| REP: ERIC SALMON        | BY: JG | 3       | 8/27/19   |  |
| LOC: RICHMOND, VIRGINIA |        | 4       | 9/16/19   |  |
|                         |        | 5       | 10/8/19   |  |