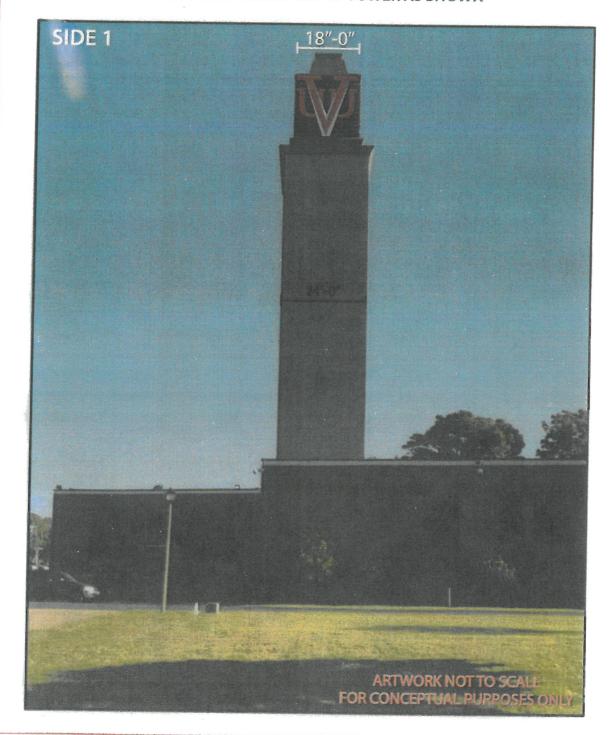

# SIGNAGE LAYOUT FOR ELVATION 1 & 2 MAIN SIGNAGE TO BE MOUNTED AT TOP OF TOWER AS SHOWN

300.16 SQ.FT. EACH

| CLIENT: VUU             |        | RI | REVISION: |  |
|-------------------------|--------|----|-----------|--|
| DATE: 11/2/18           | JOB#:  | 1  | 8/21/19   |  |
|                         |        | 2  | 8/26/19   |  |
| REP: ERIC SALMON        | BY: JG | 3  | 8/27/19   |  |
| IOC. DICHAOLD MECHAIN   |        | 4  | 9/16/19   |  |
| LOC: RICHMOND, VIRGINIA |        | 5  | 10/8/19   |  |