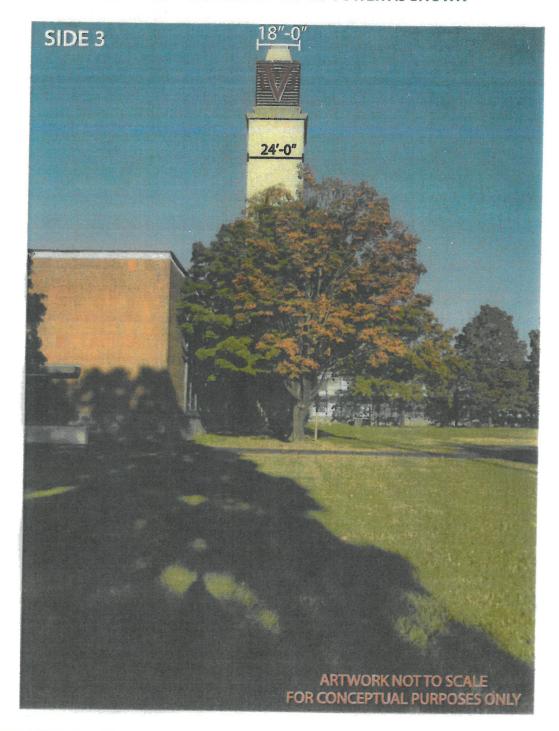

## SIGNAGE LAYOUT FOR ELVATION 3 & 4 MAIN SIGNAGE TO BE MOUNTED AT TOP OF TOWER AS SHOWN

300.16 SQ.FT. EACH

| CLIENT: <b>YUU</b>      |        | RI      | REVISION: |  |
|-------------------------|--------|---------|-----------|--|
| DATE: 11/2/18 JOB#:     |        | 1       | 8/21/19   |  |
|                         | 2      | 8/26/19 |           |  |
| REP: ERIC SALMON        | BY: JG | 3       | 8/27/19   |  |
| LOC: RICHMOND, VIRGINIA |        | 4       | 9/16/19   |  |
|                         |        | 5       | 10/8/19   |  |