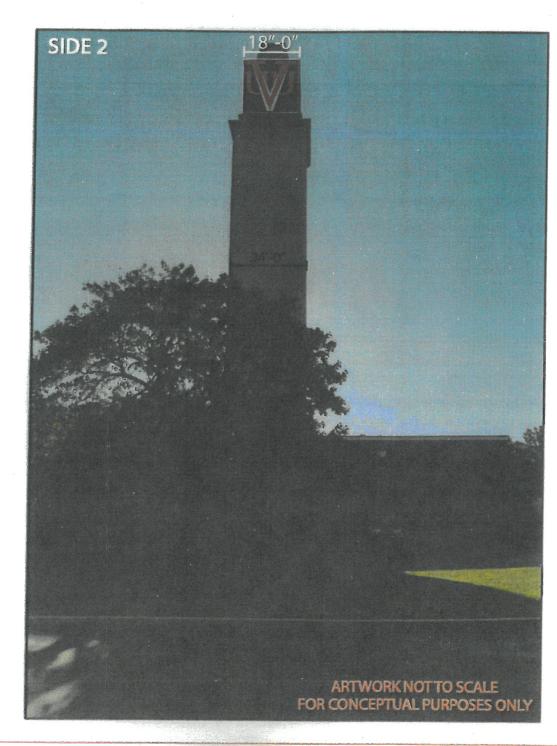

# SIGNAGE LAYOUT FOR ELVATION 1 & 2 MAIN SIGNAGE TO BE MOUNTED AT TOP OF TOWER AS SHOWN

300.16 SQ.FT. EACH

| CLIENT: VUU             |        | RI | REVISION: |  |
|-------------------------|--------|----|-----------|--|
| DATE: 11/2/18           | JOB#:  | 1  | 8/21/19   |  |
|                         |        | 2  | 8/26/19   |  |
| REP: ERIC SALMON        | BY: JG | 3  | 8/27/19   |  |
| IOC. DICHAOLD MECHAIN   |        | 4  | 9/16/19   |  |
| LOC: RICHMOND, VIRGINIA |        | 5  | 10/8/19   |  |