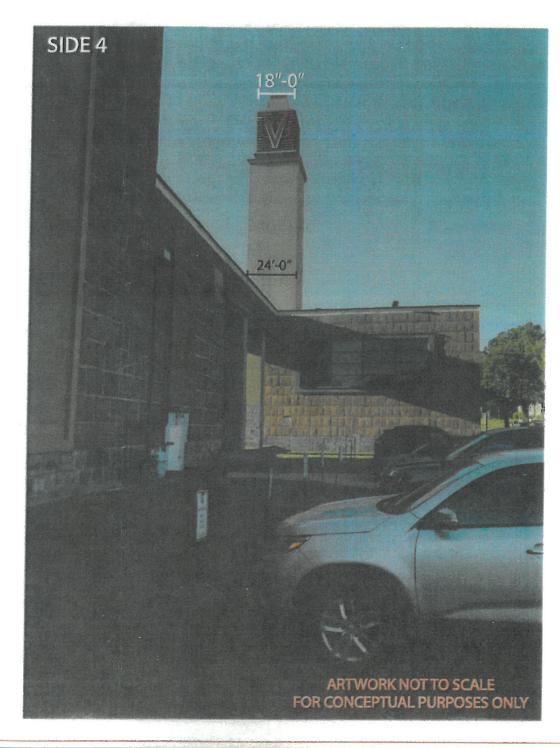

## SIGNAGE LAYOUT FOR ELVATION 3 & 4 MAIN SIGNAGE TO BE MOUNTED AT TOP OF TOWER AS SHOWN

300.16 SQ.FT. EACH

| CLIENT: <b>YUU</b>      |        | RI      | REVISION: |  |
|-------------------------|--------|---------|-----------|--|
| DATE: 11/2/18 JOB#:     |        | 1       | 8/21/19   |  |
|                         | 2      | 8/26/19 |           |  |
| REP: ERIC SALMON        | BY: JG | 3       | 8/27/19   |  |
| LOC: RICHMOND, VIRGINIA |        | 4       | 9/16/19   |  |
|                         |        | 5       | 10/8/19   |  |