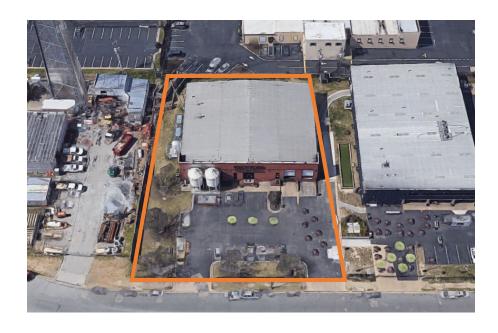

Site

The proposed rezoning is for parcel N0001294034 located on the west side of Ownby Lane which is a collector street to the minor arterial Hermitage Road. The property is located in the Hermitage Business Park subdivision of The Diamond neighborhood in the Near West Planning District. The site is about one block west of the of the residential portion of Overbrook Road in the Virginia Union neighborhood.

The parcel is approximately 0.898 acres of land area and is currently improved with a one-story building fronting on Ownby Lane. The building sits behind an asphalt parking surface and an unimproved path in lieu of a hardscaped sidewalk. The structure serves as one of the buildings supporting the Scott's Addition Hardywood Brewery location and per the City Assessor's Office was built in 1900. The tenant has been made aware by the owner the intent to rezone this parcel. A survey is enclosed.