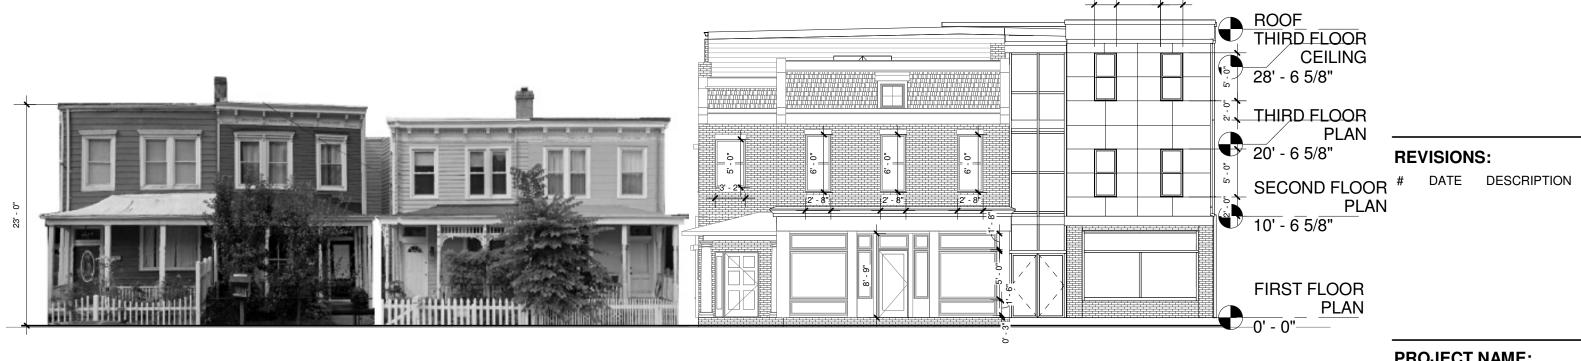

CITY OF RICHMOND OLD HISTORIC DISTRICTS

Distinctive Features of St. John's Church

- Large areas of public open space (in Chimborazo Park and Libby Hill Park) fronting the river bluffs
- Well-established streetscapes with granite paving, mature trees and gaslights that provide a cohesiv

ST. JOHN'S CHURCH HISTORIC DISTRICT