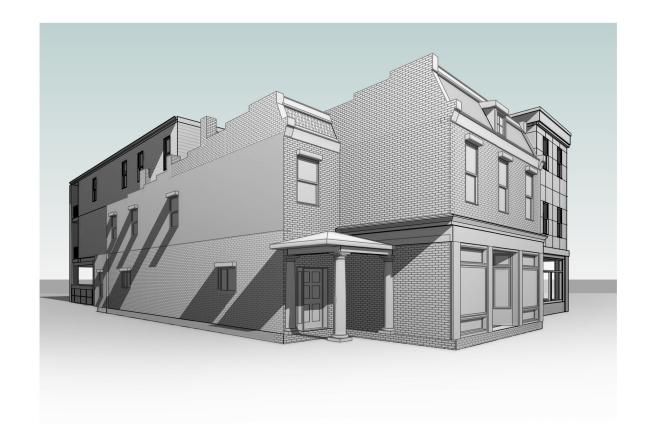

## 3101-3105 NORTH MARSHALL STREET

#### **PROJECT NAME:**

Rehabilitation and Addition to 3101-3105 East Marshall Street