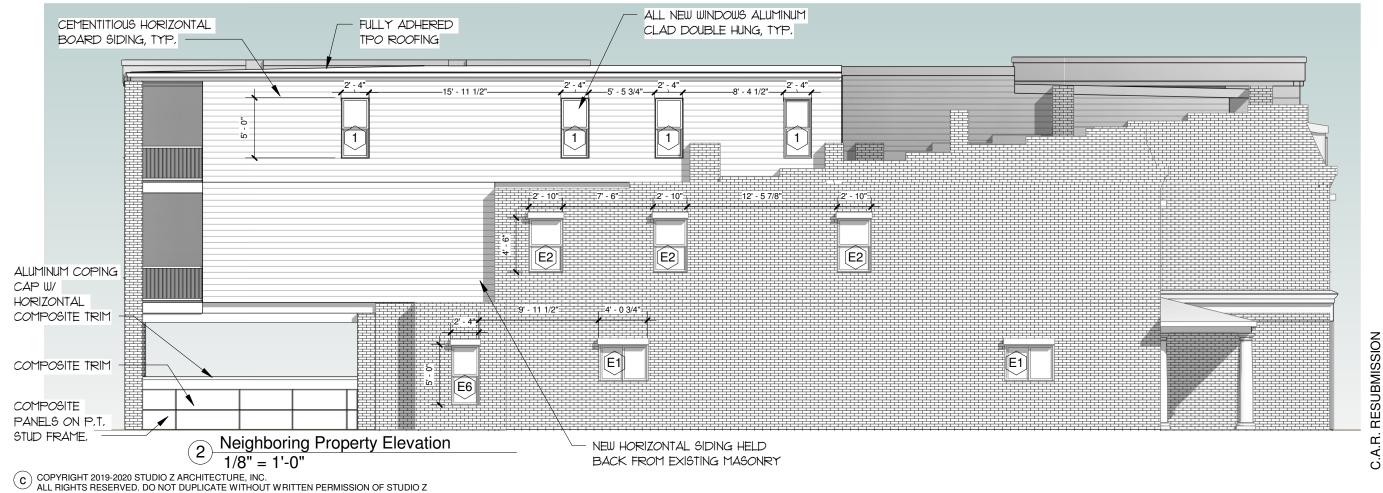

#### **PROJECT NAME:**

Rehabilitation and Addition to 3101-3105 East Marshall Street