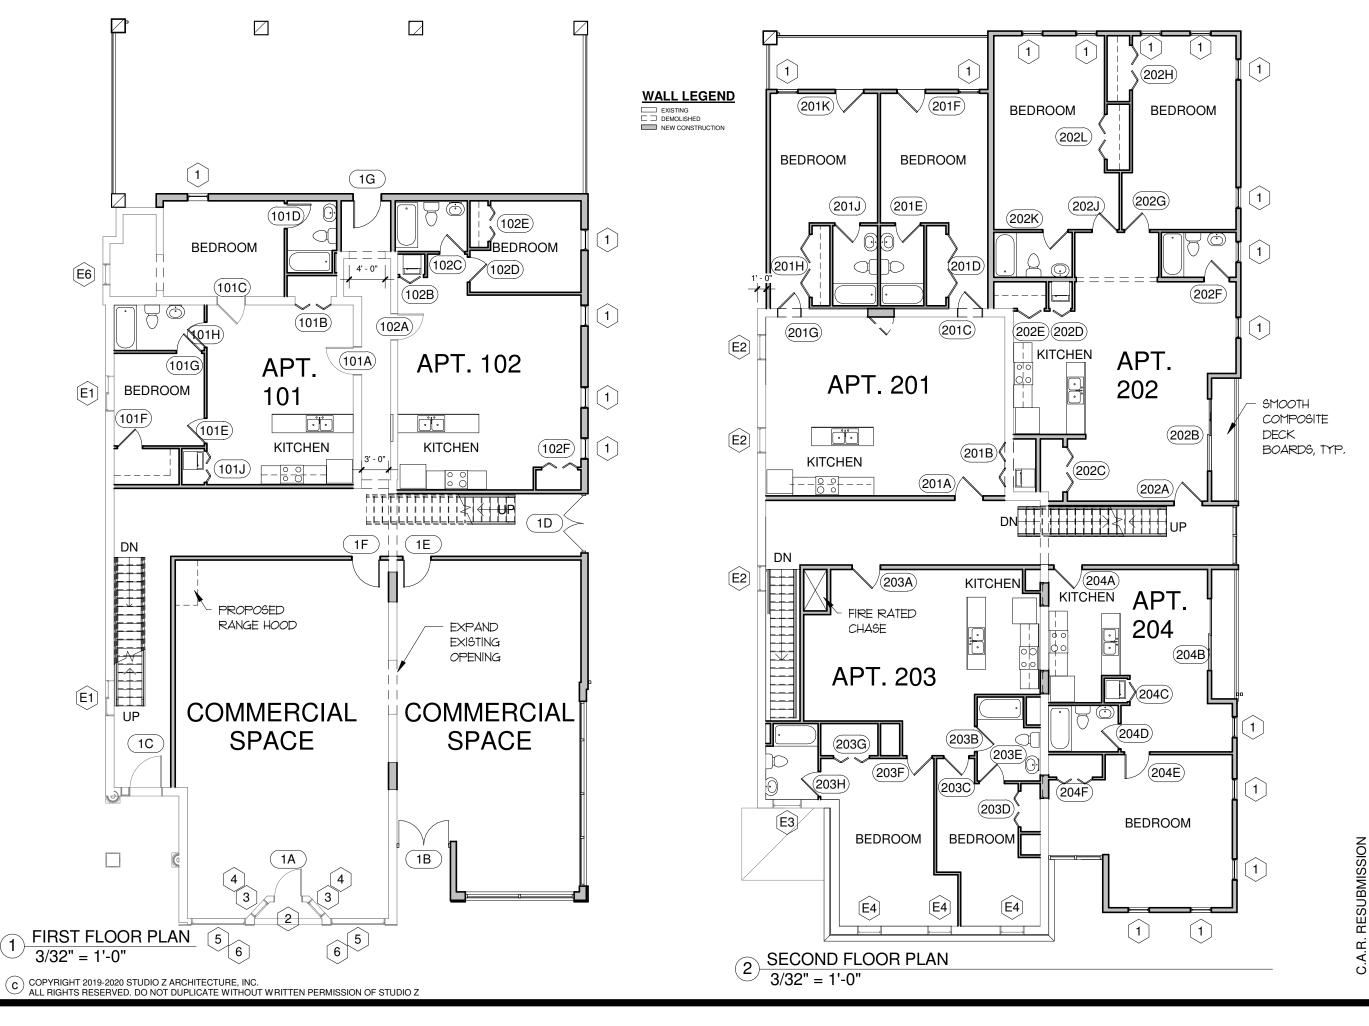

#### **PROJECT NAME:**

Rehabilitation and Addition to 3101-3105 East Marshall Street