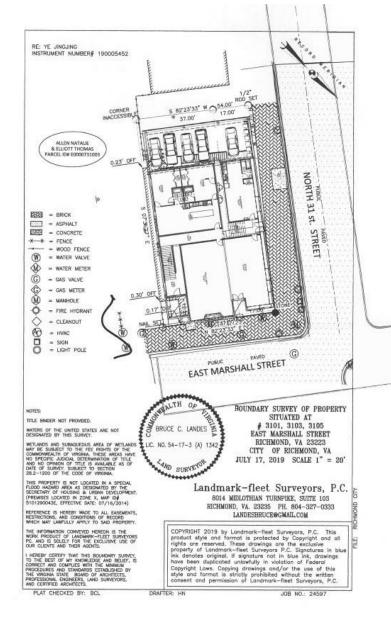

Detailed description of proposed work.

Site Plan or Plat showing existing building(s) and location of applicable fences and walls, additions, new construction (including garages) and any planned demolition. Photographs are

Colors: Please include paint color chips.

For fences and walls: Please include height, design, materials and location (on site plan)

Consult with Staff as necessary

SITE PLAN

THE DETAILED DESCRIPTION OF PROPOSED WORK WAS SUBMITTED BY THE OWNWE FOR THE INITIAL APPLICATION. THE SITE PLAN IS SHOWN TO THE RIGHT. MATERIAL ARE NOTED ON THE ELEVATION DRAWINGS. THE ELEVATION DRAWINGS ARE INCLUDED. OTHER DETAIL WILL BE PROVIDED TO THE COMMISSION AS REQUESTED. ALL PAINT COLORS WILL BE SELECTED FROM THE CAR APPROVED LIST. A PARTIAL HEIGHT BRICK SCREEN WALL IS PROPOSED AS SHOWN ON THE DRAWINGS. THE OWNER HAS CONDUCTED MULTIPLE MEETINGS AND CONSULTATIONS WITH STAFF AND HAS PRESENTED TO THE CAR AND BEEN DEFERRED ON 4 PRIOR DATES.