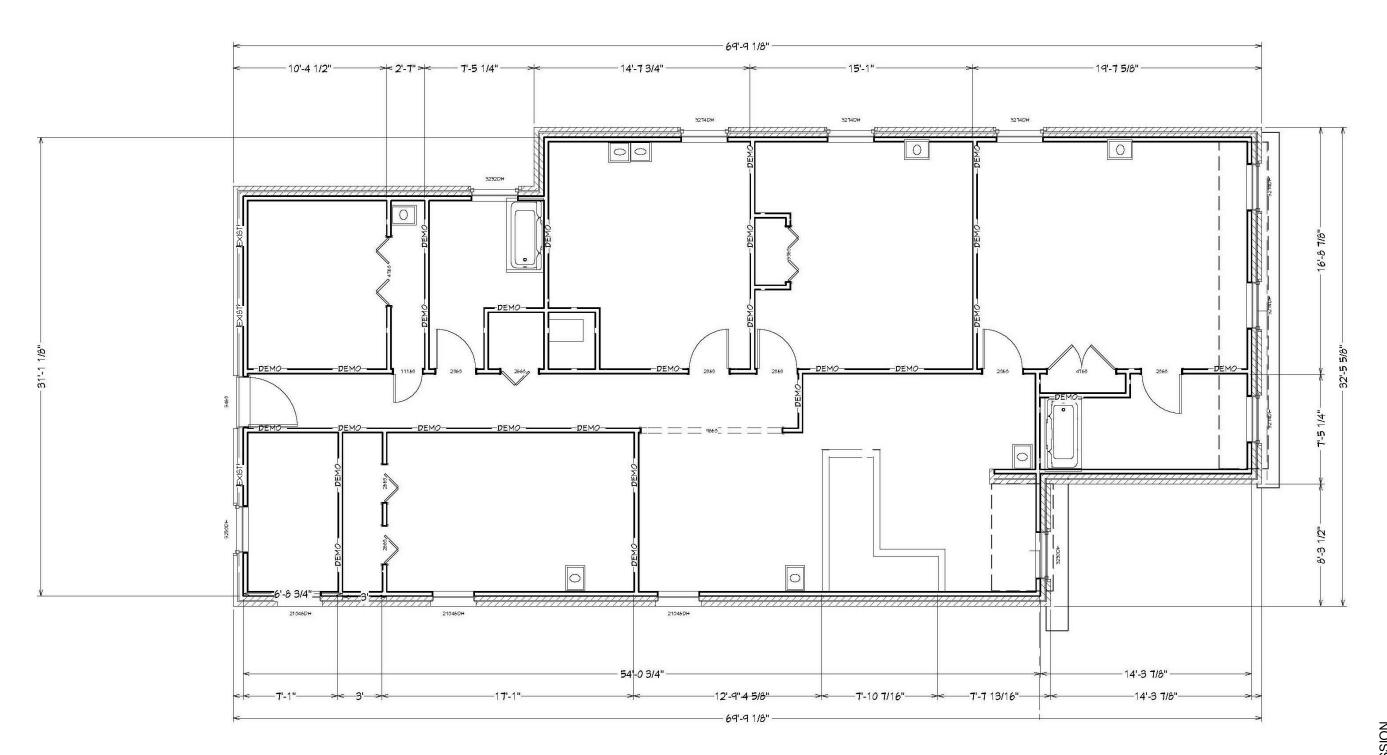

## 3101-3105 NORTH MARSHALL STREET

#### **REVISIONS:**

DATE DESCRIPTION

PROJECT LOCATION

#### **PROJECT NAME:**

Rehabilitation and Addition to 3101-3105 East Marshall Street

#### **OWNER:**

Datapro Investments Inc.