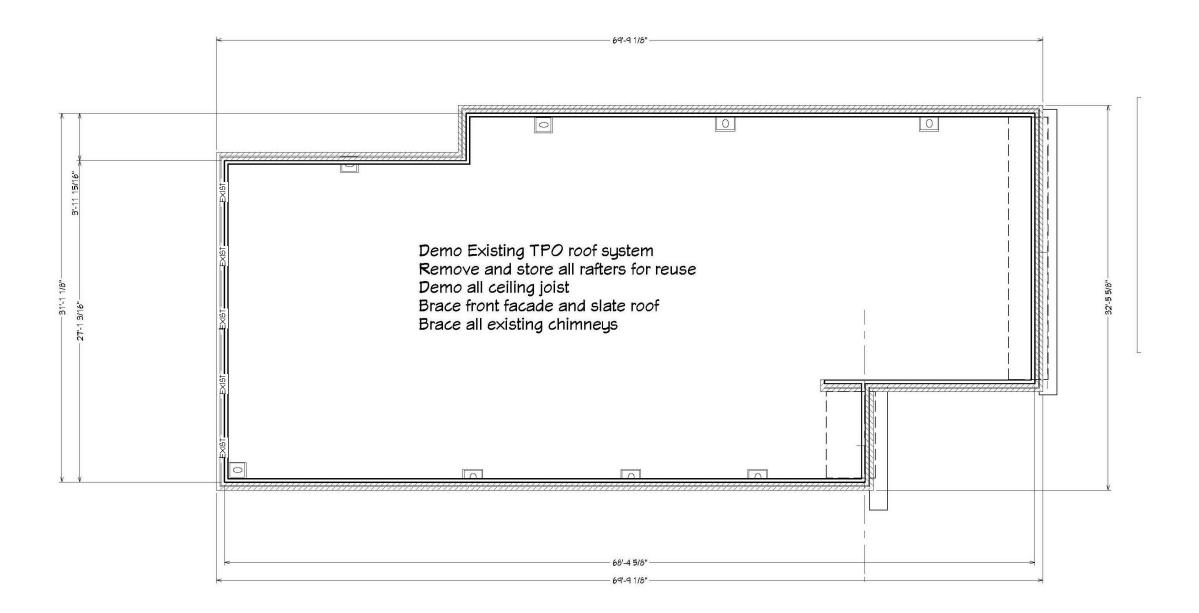

## 3101-3105 NORTH MARSHALL STREET

#### **REVISIONS:**

DATE DESCRIPTION

PROJECT LOCATION

#### **PROJECT NAME:**

Rehabilitation and Addition to 3101-3105 East Marshall Street

#### **OWNER:**

Datapro Investments Inc.