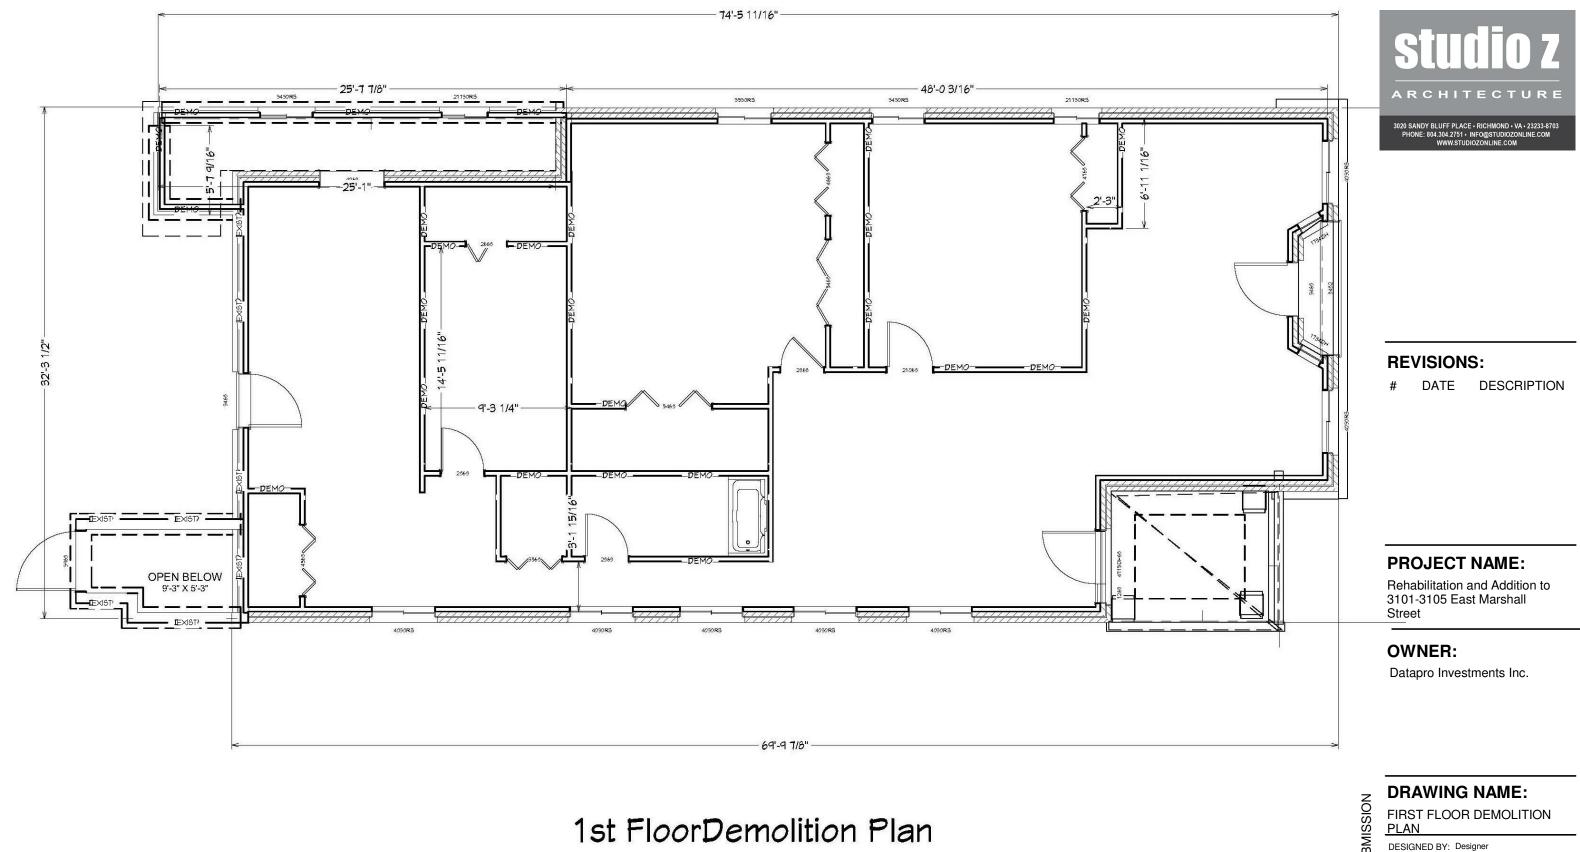

## 3101-3105 NORTH MARSHALL STREET

#### **REVISIONS:**

DATE DESCRIPTION

PROJECT LOCATION

#### **PROJECT NAME:**

Rehabilitation and Addition to 3101-3105 East Marshall Street

#### **OWNER:**

Datapro Investments Inc.