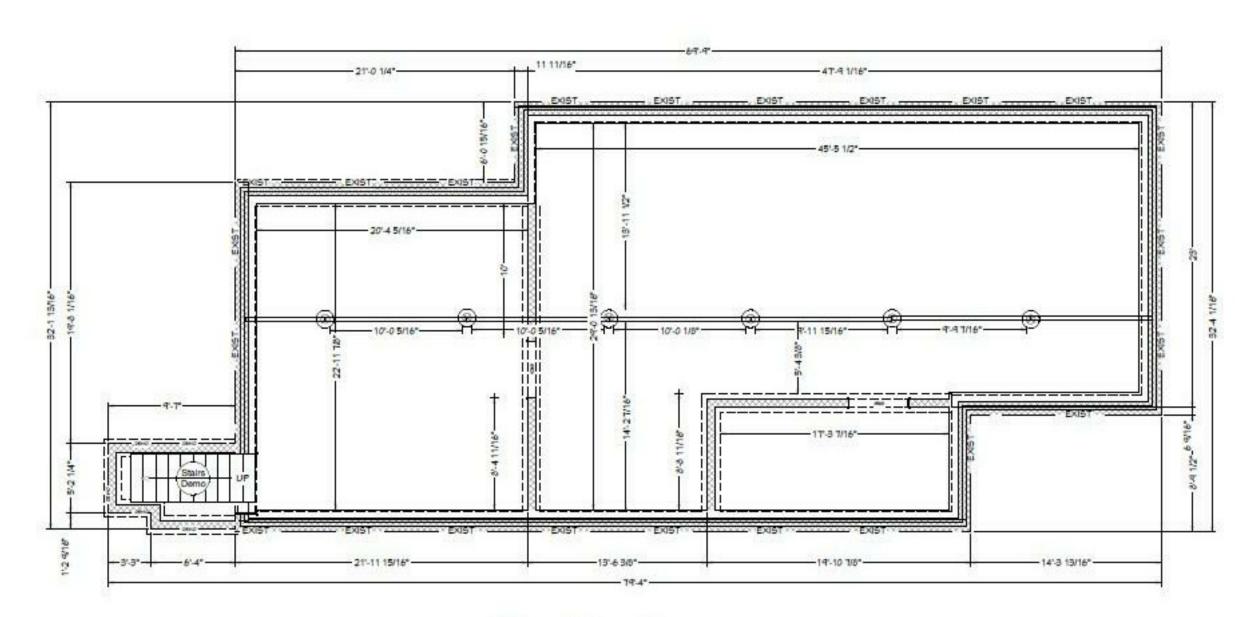

Colors: Please include paint color chips.

For fences and walls: Please include height, design, materials and location (on site plan)

Consult with Staff as necessary

SITE PLAN

THE DETAILED DESCRIPTION OF PROPOSED WORK WAS SUBMITTED BY THE OWNWE FOR THE INITIAL APPLICATION. THE SITE PLAN IS SHOWN TO THE RIGHT. MATERIAL ARE NOTED ON THE ELEVATION DRAWINGS. THE ELEVATION DRAWINGS ARE INCLUDED. OTHER DETAIL WILL BE PROVIDED TO THE COMMISSION AS REQUESTED. ALL PAINT COLORS WILL BE SELECTED FROM THE CAR APPROVED LIST. A PARTIAL HEIGHT BRICK SCREEN WALL IS PROPOSED AS SHOWN ON THE DRAWINGS. THE OWNER HAS CONDUCTED MULTIPLE MEETINGS AND CONSULTATIONS WITH STAFF AND HAS PRESENTED TO THE CAR AND BEEN DEFERRED ON 4 PRIOR DATES.