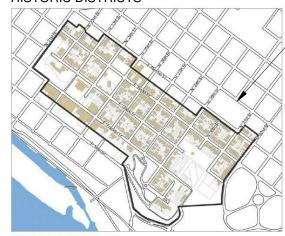

CITY OF RICHMOND OLD HISTORIC DISTRICTS

Distinctive Features of St. John's Church

- Large areas of public open space (in Chimborazo Park and Libby Hill Park) fronting the river bluffs
- Well-established streetscapes with granite paving, mature trees and gaslights that provide a cohesiv

ST. JOHN'S CHURCH HISTORIC DISTRICT