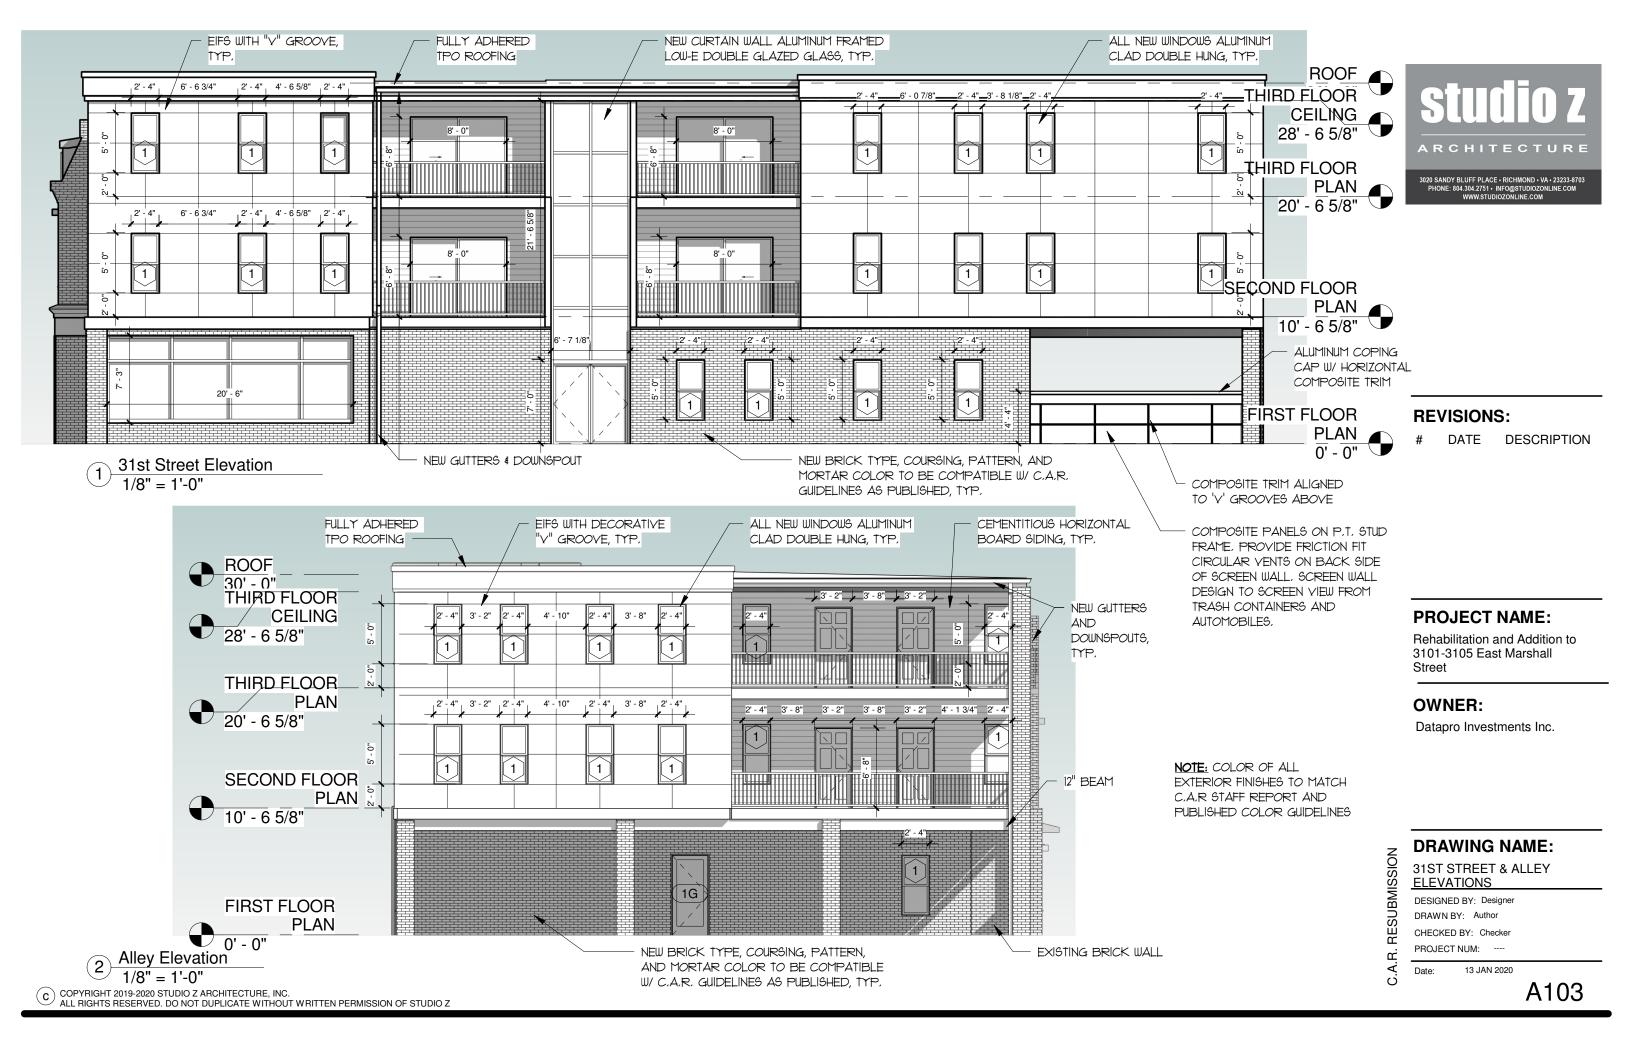

#### **PROJECT NAME:**

Rehabilitation and Addition to 3101-3105 East Marshall Street

#### **OWNER:**

Datapro Investments Inc.