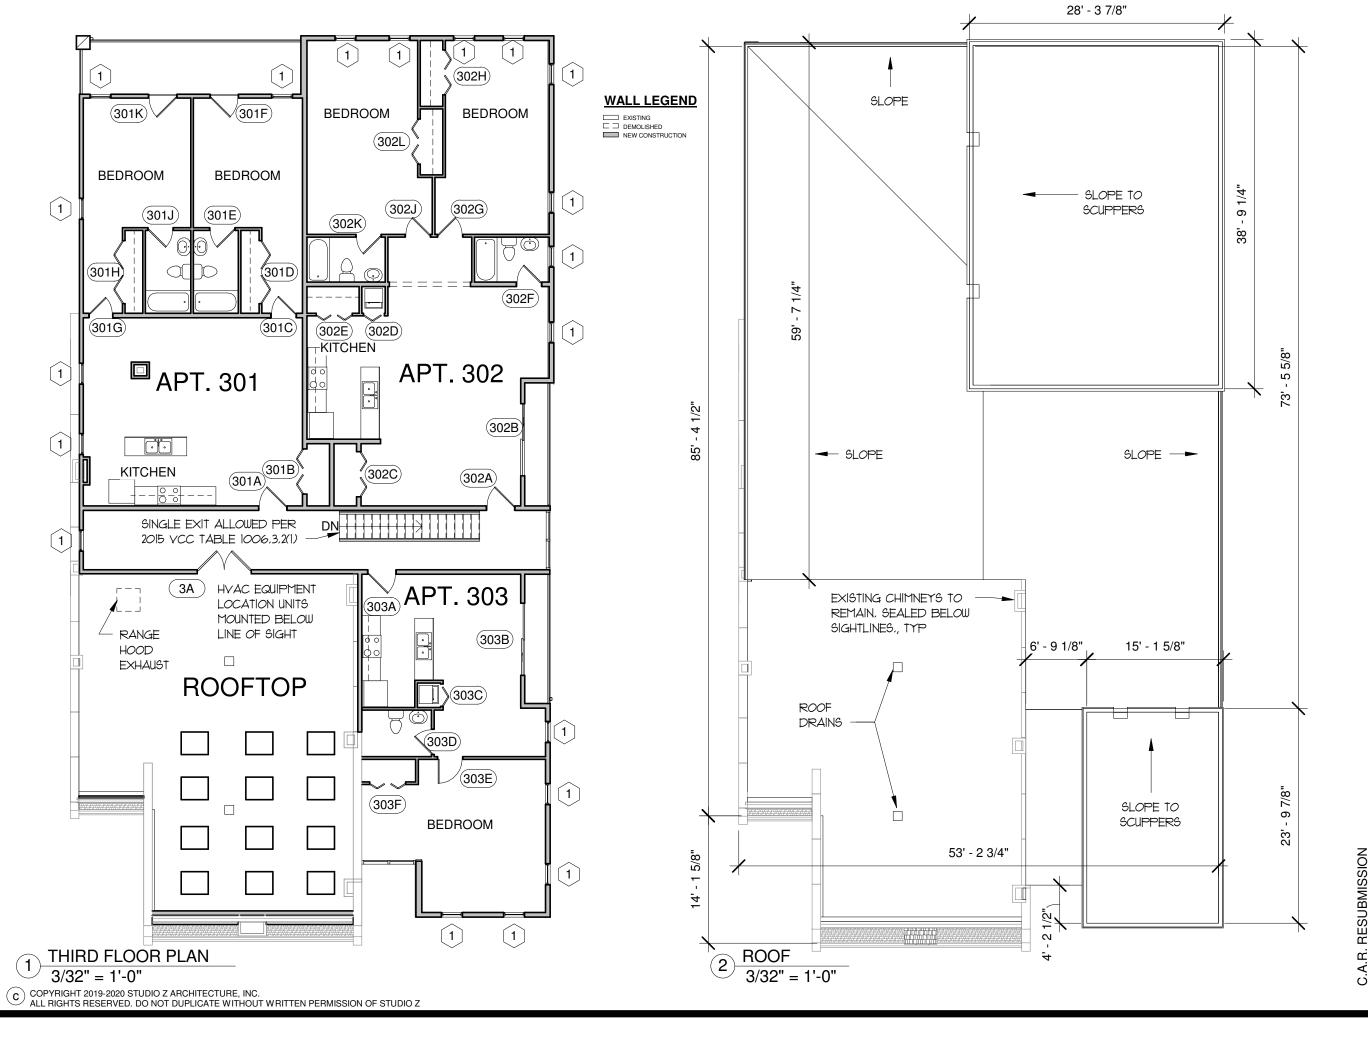

## 3101-3105 NORTH MARSHALL STREET

#### **PROJECT NAME:**

Rehabilitation and Addition to 3101-3105 East Marshall Street