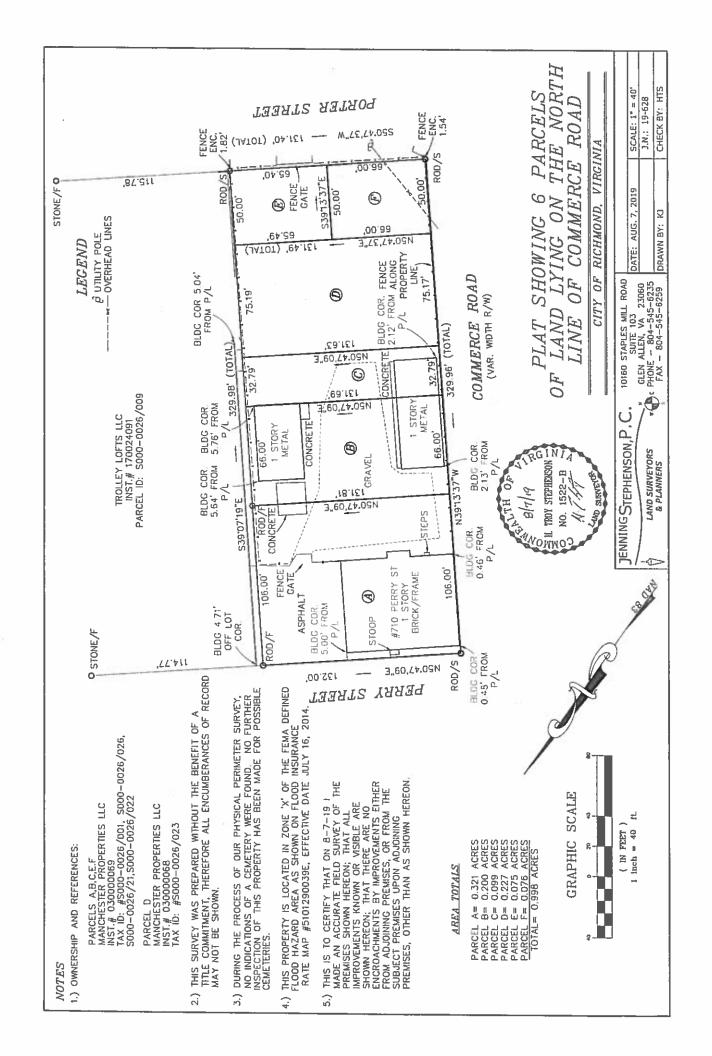

# THE CITY OF RICHMOND HEREBY ORDAINS:

§ 1. That, as shown on the survey entitled "Plat Showing 6 Parcels of Land Lying on the North Line of Commerce Road," prepared by Jennings Stephenson, P.C., and dated August 7, 2019, a copy of which is attached to, incorporated into, and made a part of this ordinance, the following properties, with tax parcel numbers as shown in the 2019 records of the City Assessor, are excluded from the B-7 Mixed-Use Business District and shall no longer be subject to the provisions of sections 30-446.1 through 30-446.8 of the Code of the City of Richmond (2015), as amended, and that the same are included in the B-4 Central Business District and shall be subject

to the provisions of sections 30-440.1 through 30-440.7 and all other applicable provisions of Chapter 30 of the Code of the City of Richmond (2015), as amended:

| 710 Perry Street       | Tax Parcel No. S000-0026/001 |
|------------------------|------------------------------|
| 715 Porter Street      | Tax Parcel No. S000-0026/022 |
| 201 West Commerce Road | Tax Parcel No. S000-0026/021 |
| 209 West Commerce Road | Tax Parcel No. S000-0026/023 |
| 213 West Commerce Road | Tax Parcel No. S000-0026/026 |

The proposed rezoning is for five contiguous parcels fronting West Commerce Street between Perry and Porter Street in the Manchester neighborhood. The subject properties are included in the Manchester Industrial National Historic District. These properties and the surrounding neighborhood are represented by the Manchester Alliance Association. The properties together are comprised of 0.998 acres. 710 Perry Street is currently improved with a one-story structure containing contractor offices. Please note, the 710 Perry Street parcel is shown divided into A and B sections on the plat enclosed. The