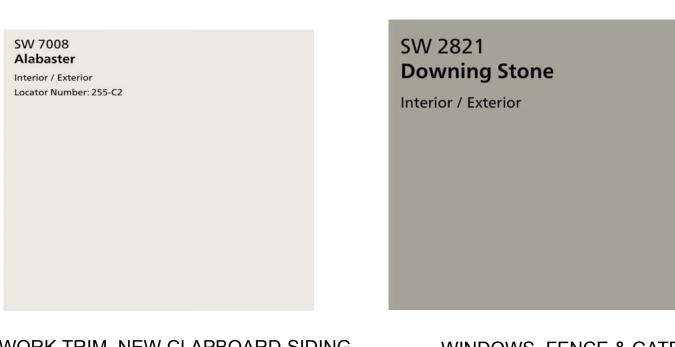

The addition roof will be flat seam painted metal to match the existing house roof.

New windows to be Jeld- Wen aluminum clad wood casement windows with insulated glass and simulated divided lights.

All colors to conform to approved Historic district CAR palette.

**EXTERIOR ELEVATIONS** 

A-5 scale: 1/4" =1'-0"

PROPOSED PAINT COLOURS

All colors to meet approved Historic District palette

EXTERIOR DOORS OPTION 1

1) WALL SECTION 1/2" =1-0"

Jeld-Wen aluminum clad wood casement windows with simulated divided lights using flat contemporray beads