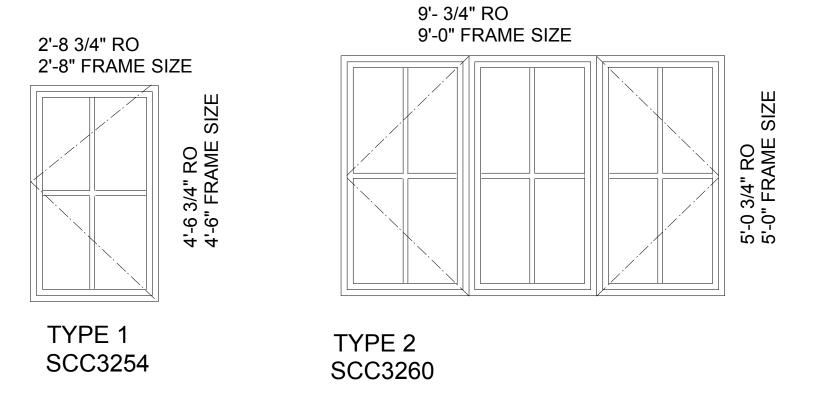

## **WINDOWS**

The addition roof will be flat seam painted metal to match the existing house roof.

New windows to be Jeld- Wen aluminum clad wood casement windows with insulated glass and simulated divided lights.

All colors to conform to approved Historic district CAR palette.