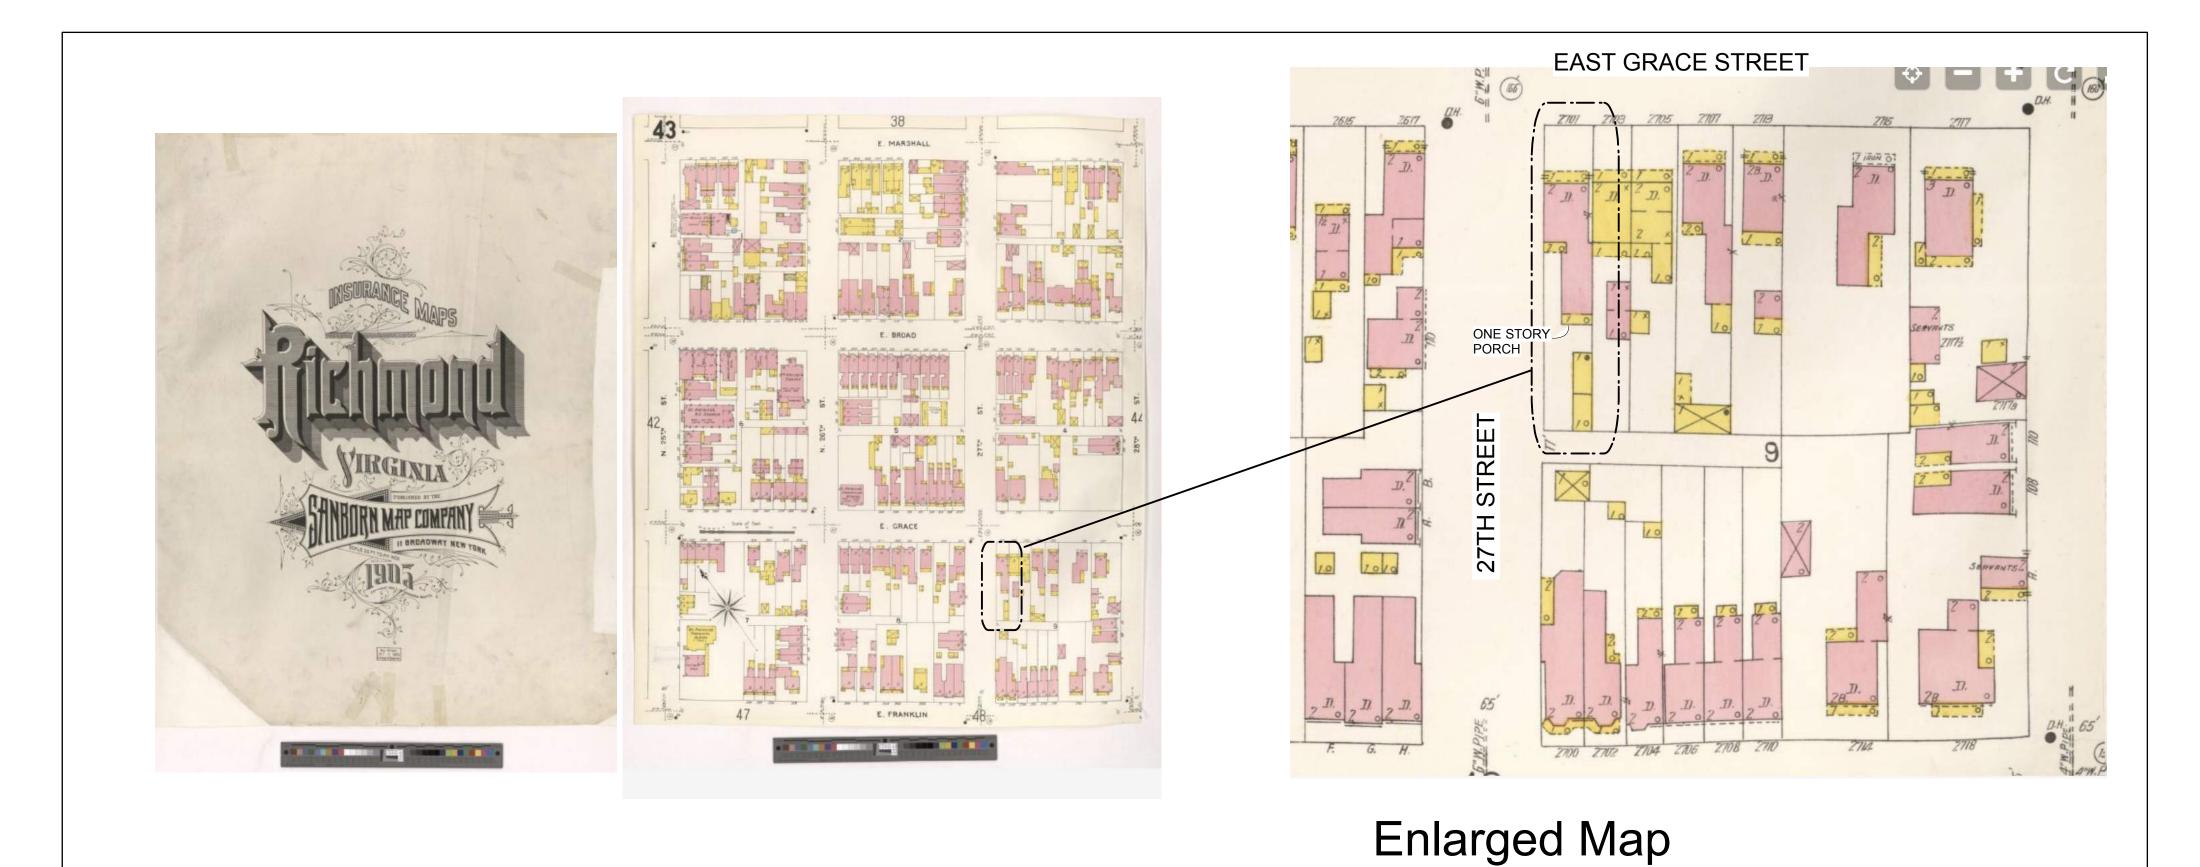

### PROPOSED ADDITION

A 66 SF single story addition is proposed at the rear of the kitchen wing. The 1905 Sanborn's Map shows a one story wood appendage at this location, indicating a precedent.

SANBORNS 1905 MAP