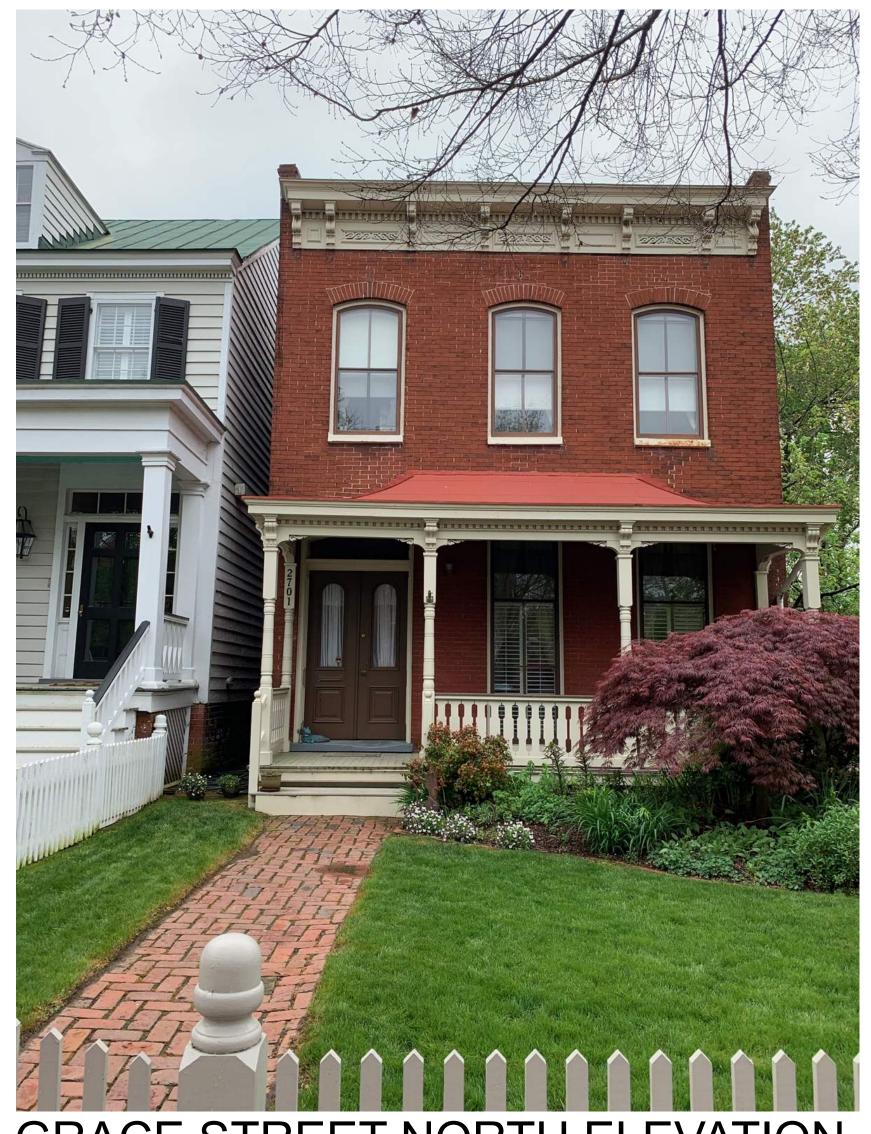

### PROJECT DRESCRIPTION

This semi attached townhouse, built around 1880, is a two-story brick structure with a one story front porch facing Grace street, a two story screened side porch and open deck on 27th street.

Amelie Rennolds Architect

SITE PLAN, ZONING **CALCULATIONS & SANBORNS MAP** 

212-982-828 mail@arrennolds

Not to scale

GRACE STREET NORTH ELEVATION

27TH STREET WEST ELEVATION

27TH STREET WEST ELEVATION-

REAR GARDEN SOUTH ELEVATION