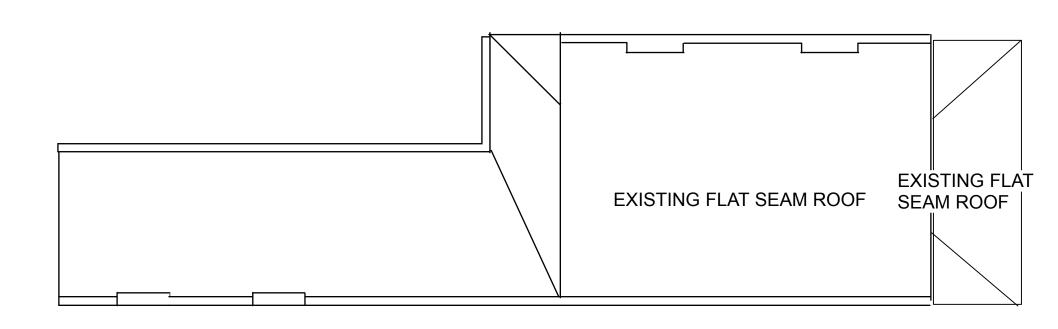

## 3) EXISTING ROOF PLAN

1/8" =1'-0"

### **HVAC**

The two exterior HVAC units at grade will be relocated to the roof and will be set back so that they will not be visible from the street.

### PROPOSED ADDITION

A 66 SF single story addition is proposed at the rear of the kitchen wing. The 1905 Sanborn's Map shows a one story wood appendage at this location, indicating a precedent.