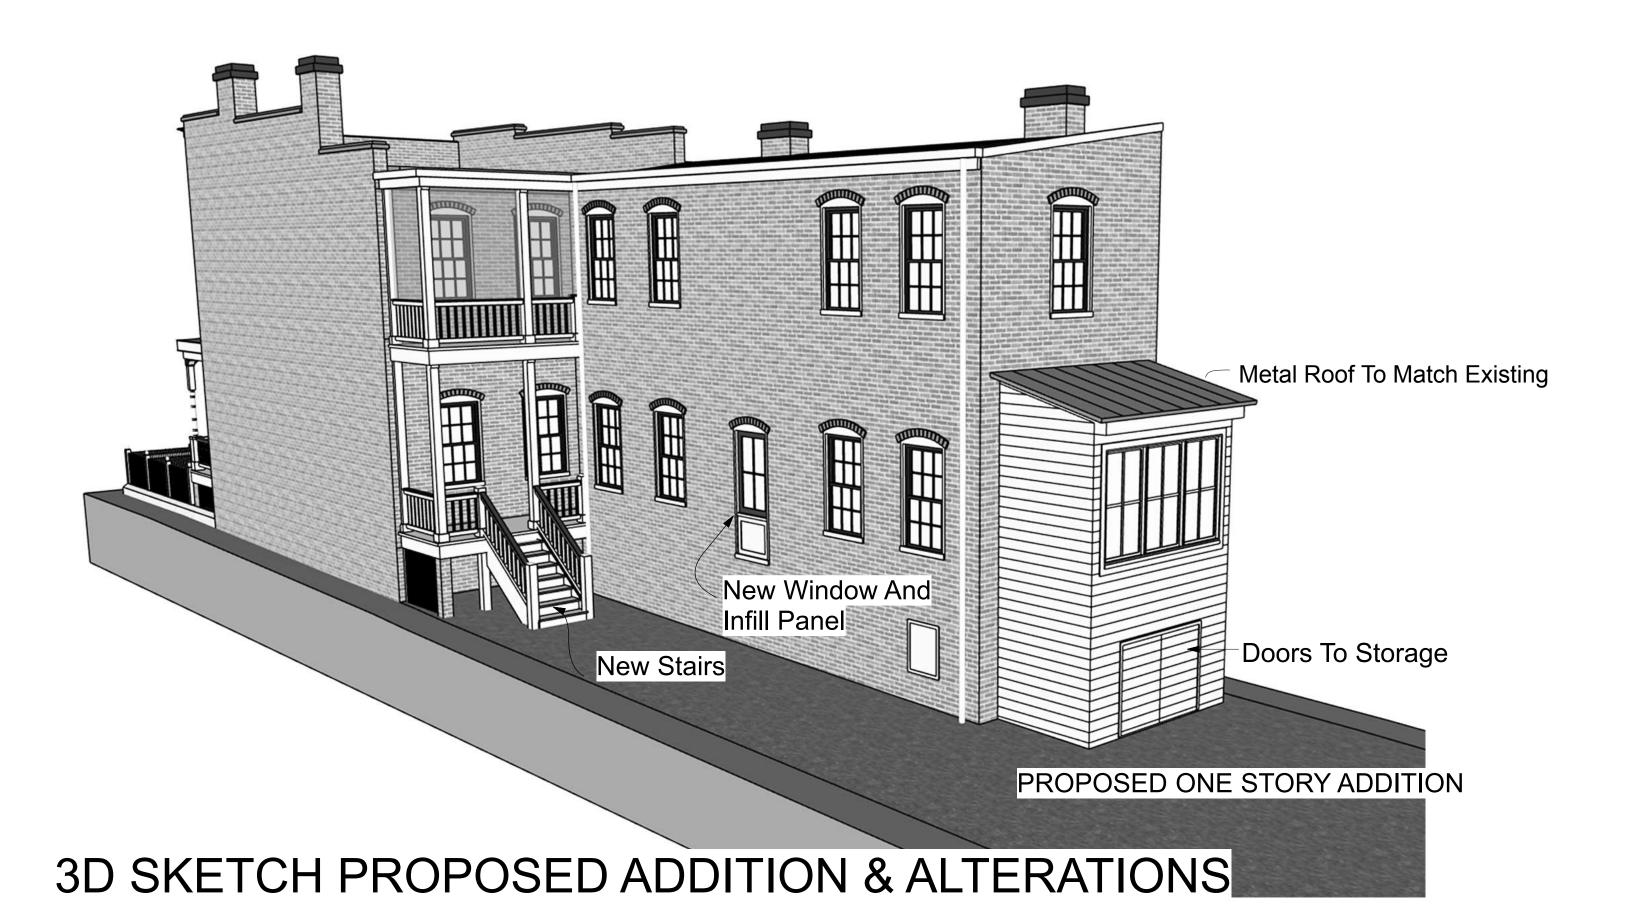

### SIDE PORCH AND DECK STEPS

The deck and steps are in poor condition. The deck will be removed and the steps will be relocated so they lead directly to the first floor porch. The existing insect screen on the lower porch will be removed. The two porch doors are 4 panel painted wood. These doors will be modified by replacing the two upper wood panels with glass inserts.

In removing the deck, the side kitchen door is no longer accessible so the door will be replaced with a casement window and an infill panel below, therefore maintaining the original masonry opening.

### PROPOSED ADDITION

A 66 SF single story addition is proposed at the rear of the kitchen wing. The 1905 Sanborn's Map shows a one story wood appendage at this location, indicating a precedent.

The proposed alterations will use the following materials:

Steps to be painted azek with azek deck treads. Railing to be painted azek.

The addition walls are to be clad with painted cement fiber board horizontal lap siding with 6" exposure.

The addition roof will be flat seam painted metal to match the existing house roof.

New windows to be Jeld- Wen aluminum clad wood casement windows with insulated glass and simulated divided lights.

All colors to conform to approved Historic district CAR palette.