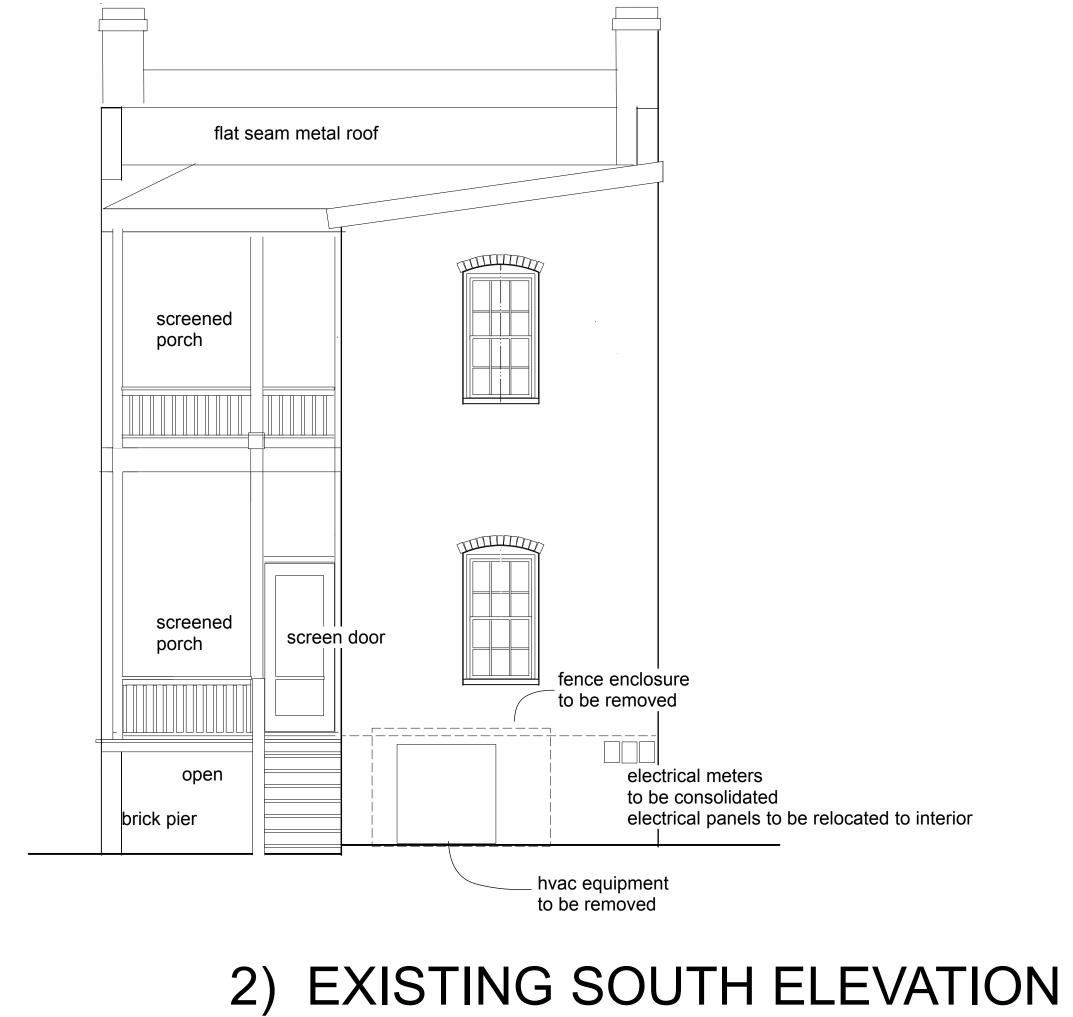

### SIDE PORCH AND DECK STEPS

The deck and steps are in poor condition. The deck will be removed and the steps will be relocated so they lead directly to the first floor porch. The existing insect screen on the lower porch will be removed. The two porch doors are 4 panel painted wood. These doors will be modified by replacing the two upper wood panels with glass inserts.

In removing the deck, the side kitchen door is no longer accessible so the door will be replaced with a casement window and an infill panel below, therefore maintaining the original masonry opening.

### **HVAC**

The two exterior HVAC units at grade will be relocated to the roof and will be set back so that they will not be visible from the street.

### **FENCE**

The existing wood fence and gate are in poor condition and will be replaced with a stained wood fence and gate.

### **MATERIALS**

The existing porch construction is painted wood with Azek type floor decking.

All existing windows are painted wood with aluminum storm/ insect screen sashes.

All existing roofs are painted metal flat seam.