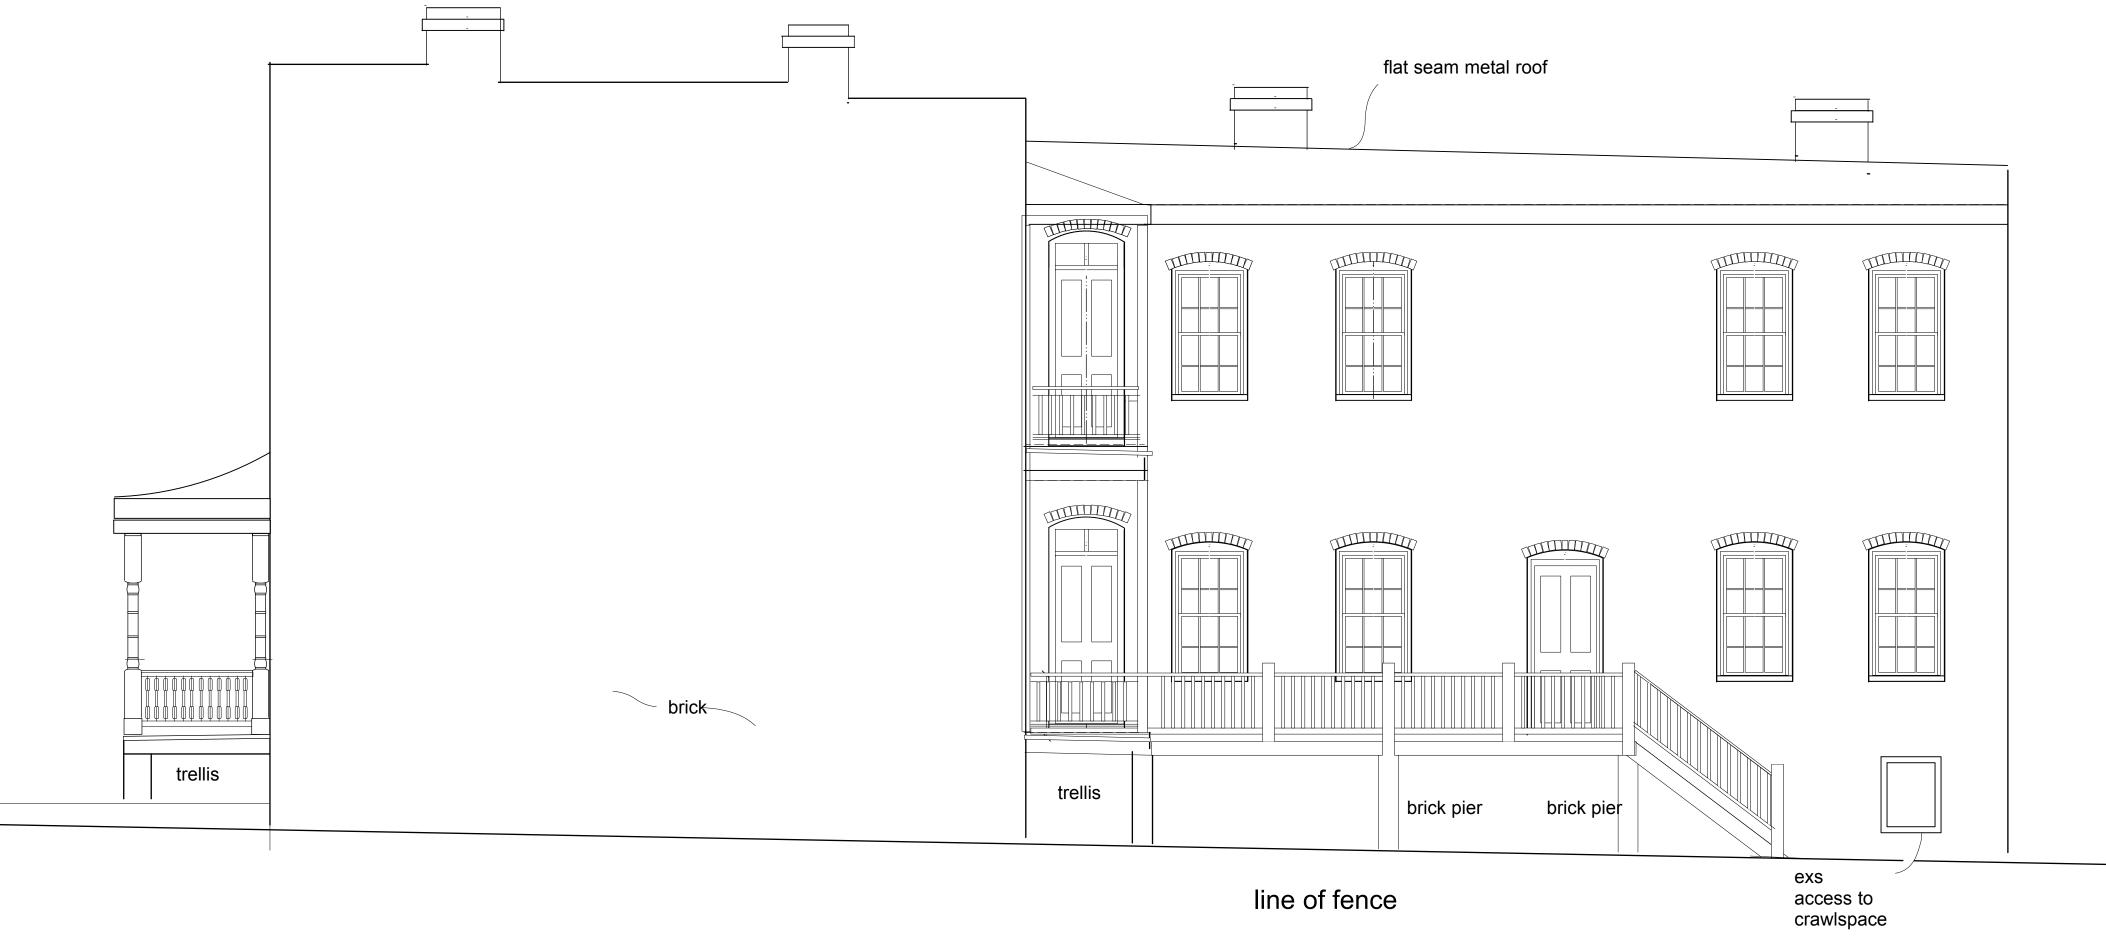

## EXISTING WEST ELEVATION - 27TH STREET

### **MATERIALS**

The existing porch construction is painted wood with Azek type floor decking.

All existing windows are painted wood with aluminum storm/ insect screen sashes.

All existing roofs are painted metal flat seam.