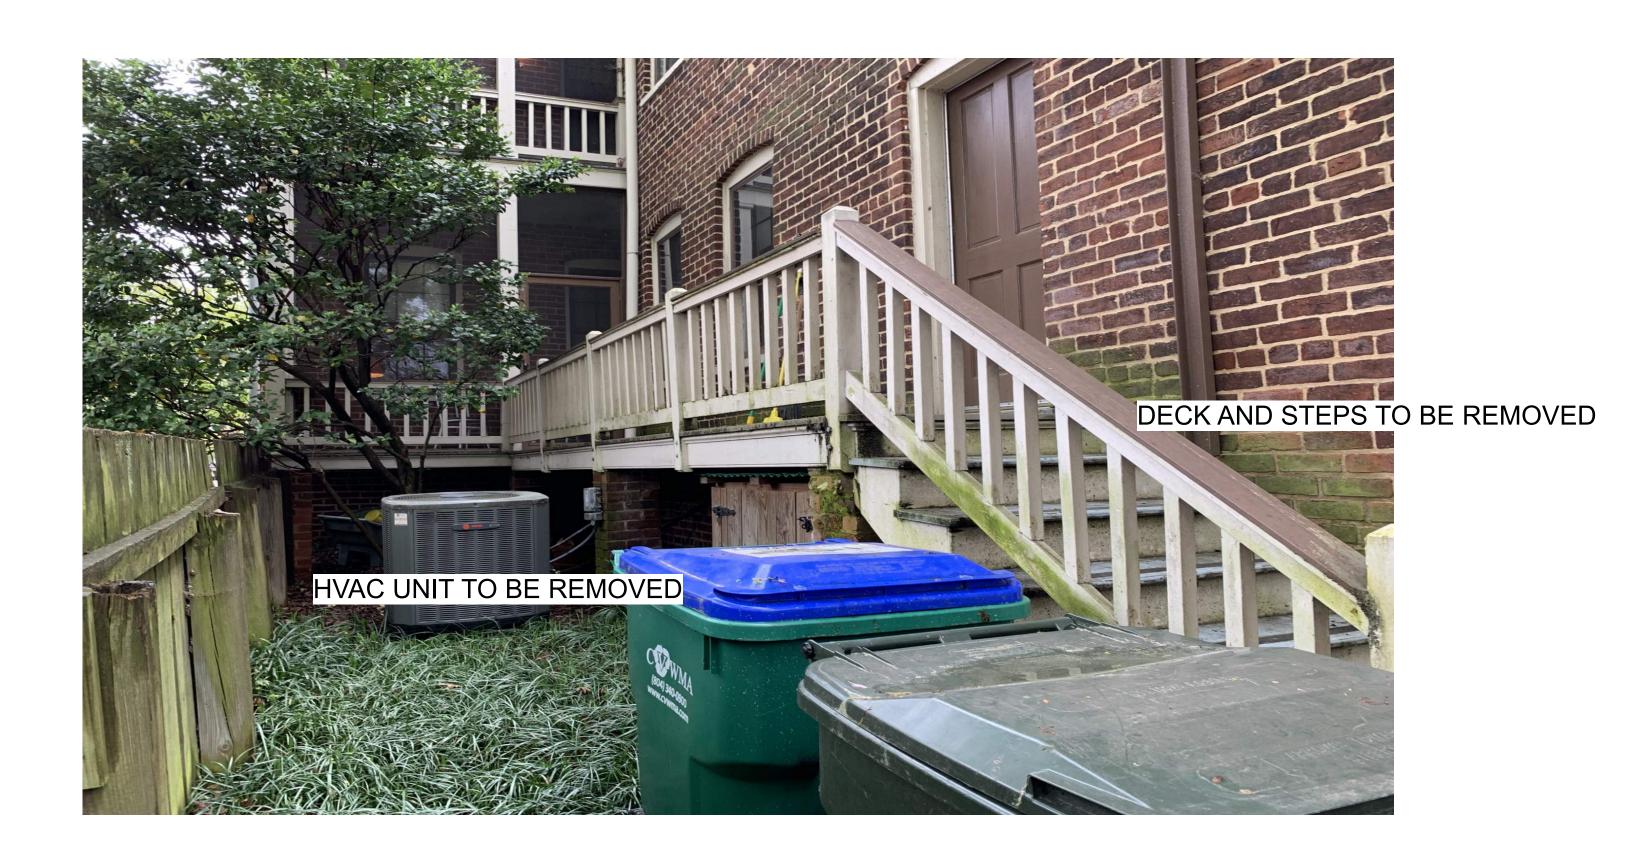

### SIDE PORCH AND DECK STEPS

The deck and steps are in poor condition. The deck will be removed and the steps will be relocated so they lead directly to the first floor porch. The existing insect screen on the lower porch will be removed. The two porch doors are 4 panel painted wood. These doors will be modified by replacing the two upper wood panels with glass inserts.

In removing the deck, the side kitchen door is no longer accessible so the door will be replaced with a casement window and an infill panel below, therefore maintaining the original masonry opening.

### **HVAC**

The two exterior HVAC units at grade will be relocated to the roof and will be set back so that they will not be visible from the street.