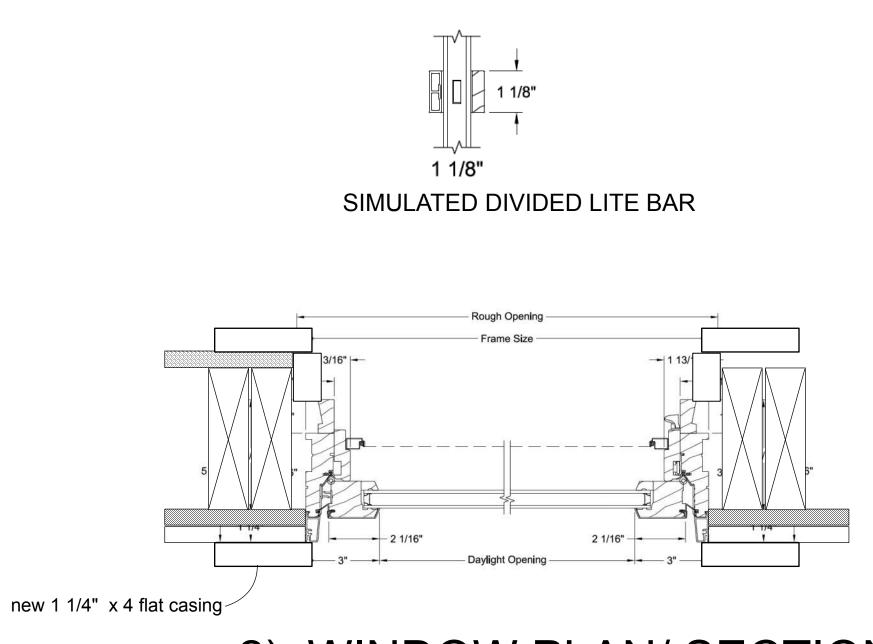

## **WINDOWS**

The addition roof will be flat seam painted metal to match the existing house roof.

New windows to be Jeld- Wen aluminum clad wood casement windows with insulated glass and simulated divided lights.

All colors to conform to approved Historic district CAR palette.