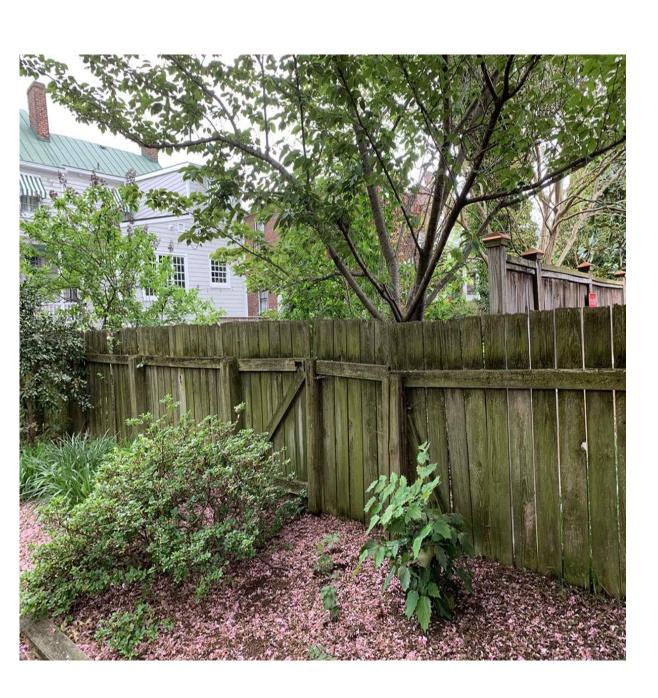

### **FENCE**

The existing wood fence and gate are in poor condition and will be replaced with a stained wood fence and gate.

## **EXISTING FENCE**