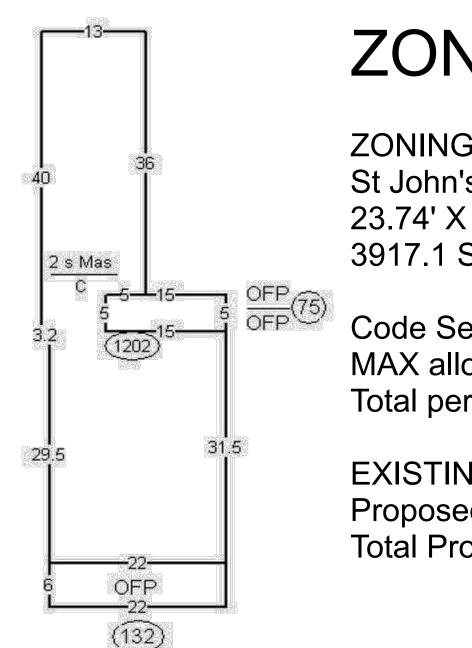

## ZONING CALCULATIONS

ZONING DISTRICT R6- residential single Family St John's Church Historic District 23.74' X 165' = 3917.1 SF TOTAL PARCEL SIZE

Code Section 30.412.6 MAX allowable coverage: 55% Total permitted coverage is 2154.4 SF

EXISTING HOUSE Footprint: 1409 SF

Proposed addition: 66 SF

Total Proposed SF 1475 SF, complies

11-18-19

Application for Certificate of Appropriateness **Commission of Architectural Review** 

2701 East Grace Street Richmond, Virginia