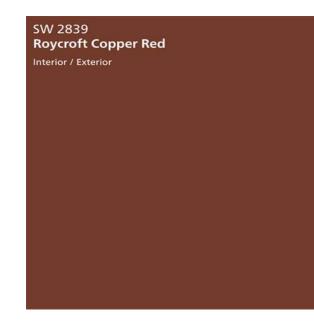

**EXTERIOR ELEVATIONS** 

A-5 scale: 1/4" =1'-0"

PROPOSED PAINT COLOURS

All colors to meet approved Historic District palette

EXTERIOR DOORS OPTION 1

1) WALL SECTION 1/2" =1-0"

Jeld-Wen aluminum clad wood casement windows with simulated divided lights using flat contemporray beads