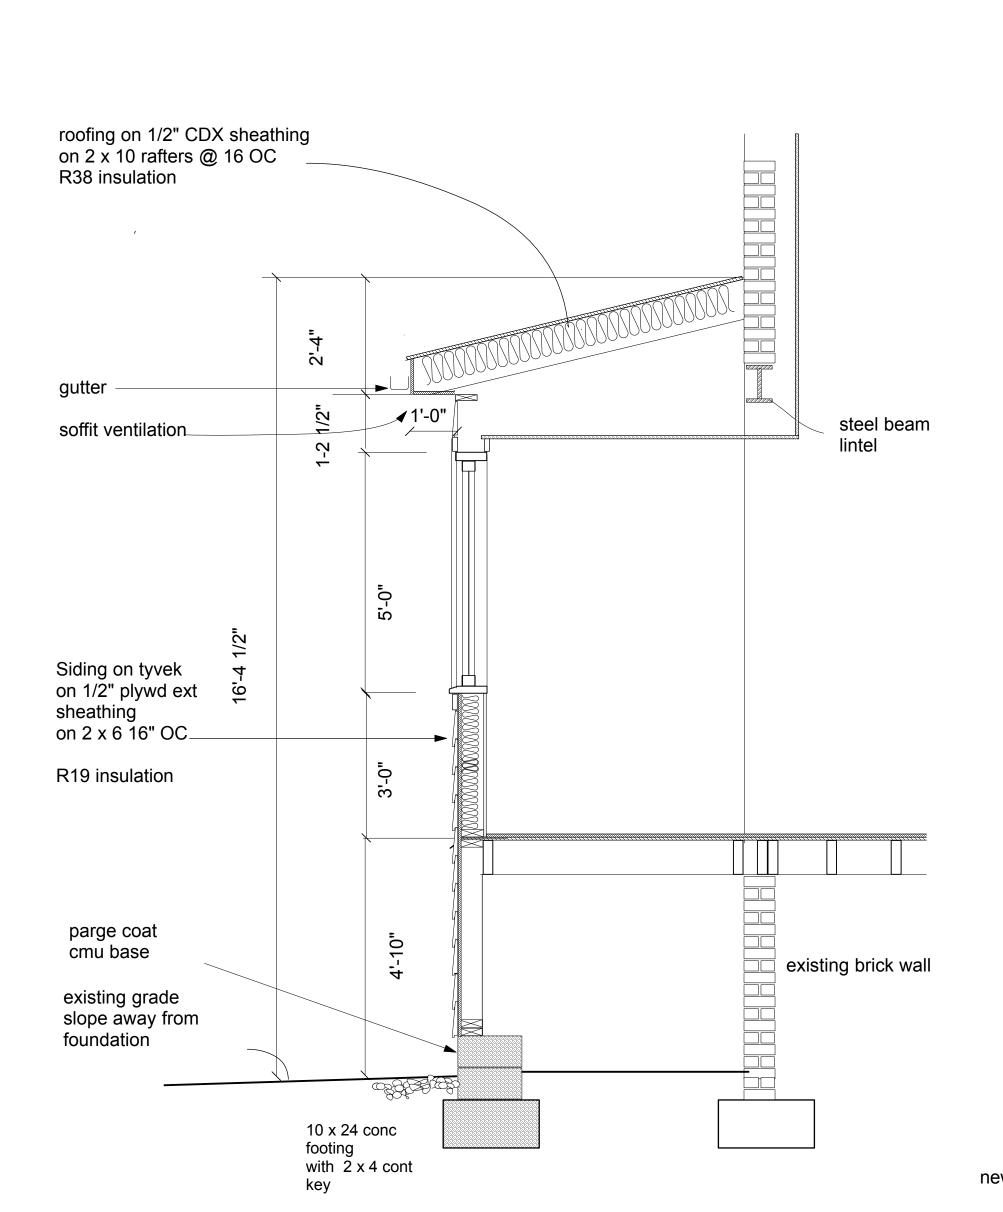

**EXTERIOR ELEVATIONS** 

A-5 scale: 1/4" =1'-0"

PROPOSED PAINT COLOURS

All colors to meet approved Historic District palette

EXTERIOR DOORS OPTION 1

1) WALL SECTION 1/2" =1-0"

Jeld-Wen aluminum clad wood casement windows with simulated divided lights using flat contemporray beads

### **MATERIALS**

The existing porch construction is painted wood with Azek type floor decking.

All existing windows are painted wood with aluminum storm/ insect screen sashes.

All existing roofs are painted metal flat seam.

The addition roof will be flat seam painted metal to match the existing house roof.

New windows to be Jeld- Wen aluminum clad wood casement windows with insulated glass and simulated divided lights.

All colors to conform to approved Historic district CAR palette.