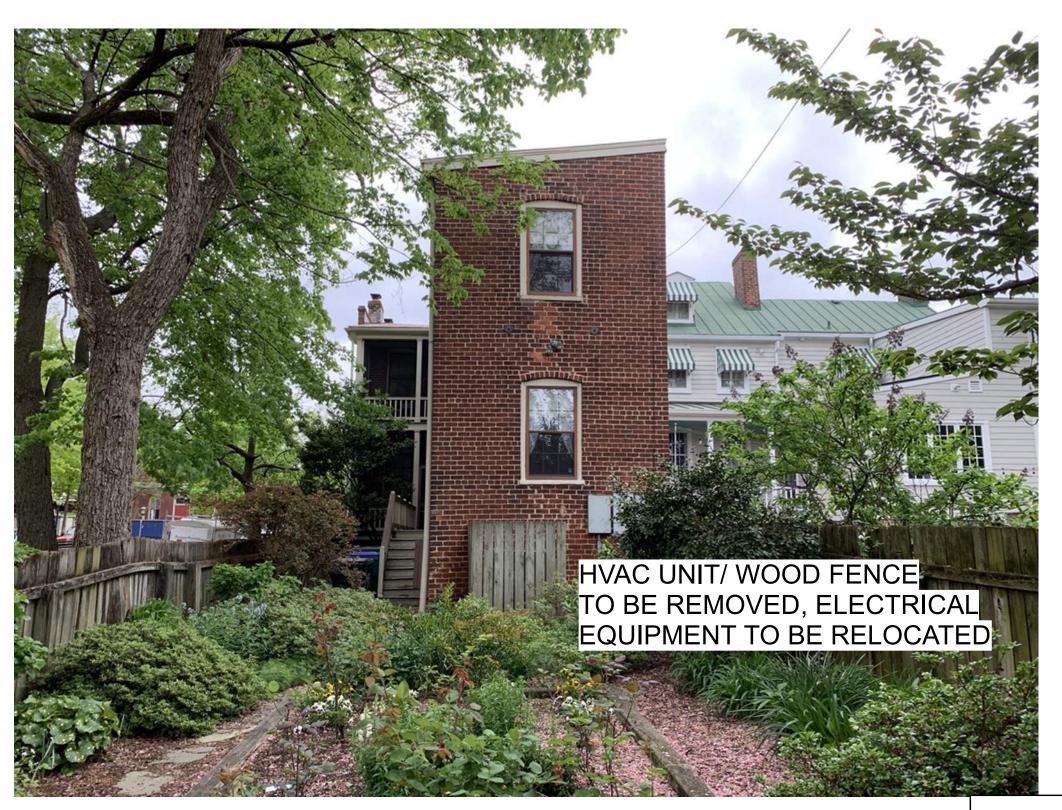

### **HVAC**

The two exterior HVAC units at grade will be relocated to the roof and will be set back so that they will not be visible from the street.

### **FENCE**

The existing wood fence and gate are in poor condition and will be replaced with a stained wood fence and gate.