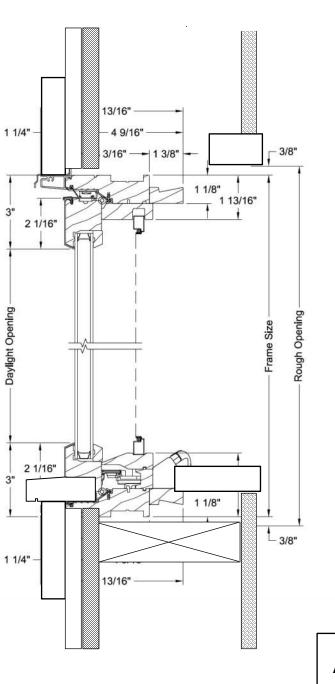

## **WINDOWS**

The addition roof will be flat seam painted metal to match the existing house roof.

New windows to be Jeld- Wen aluminum clad wood casement windows with insulated glass and simulated divided lights.

All colors to conform to approved Historic district CAR palette.