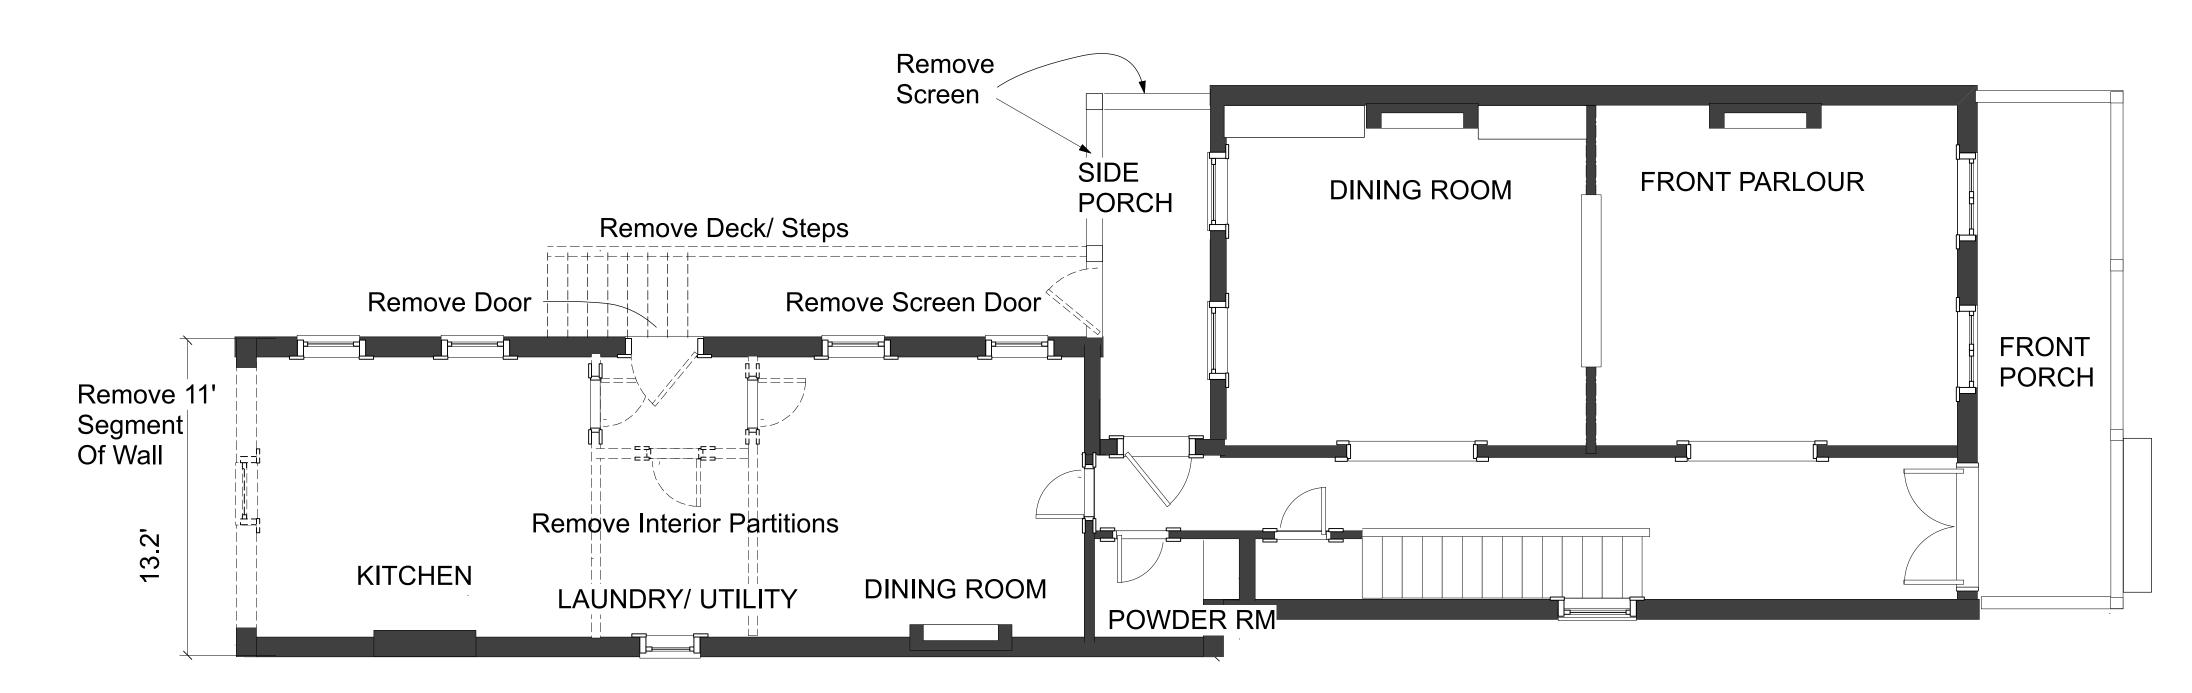

### SIDE PORCH AND DECK STEPS

The deck and steps are in poor condition. The deck will be removed and the steps will be relocated so they lead directly to the first floor porch. The existing insect screen on the lower porch will be removed. The two porch doors are 4 panel painted wood. These doors will be modified by replacing the two upper wood panels with glass inserts.

In removing the deck, the side kitchen door is no longer accessible so the door will be replaced with a casement window and an infill panel below, therefore maintaining the original masonry opening.

# EXISTING CONDITIONS PLAN & DEMOLITION FIRST FLOOR