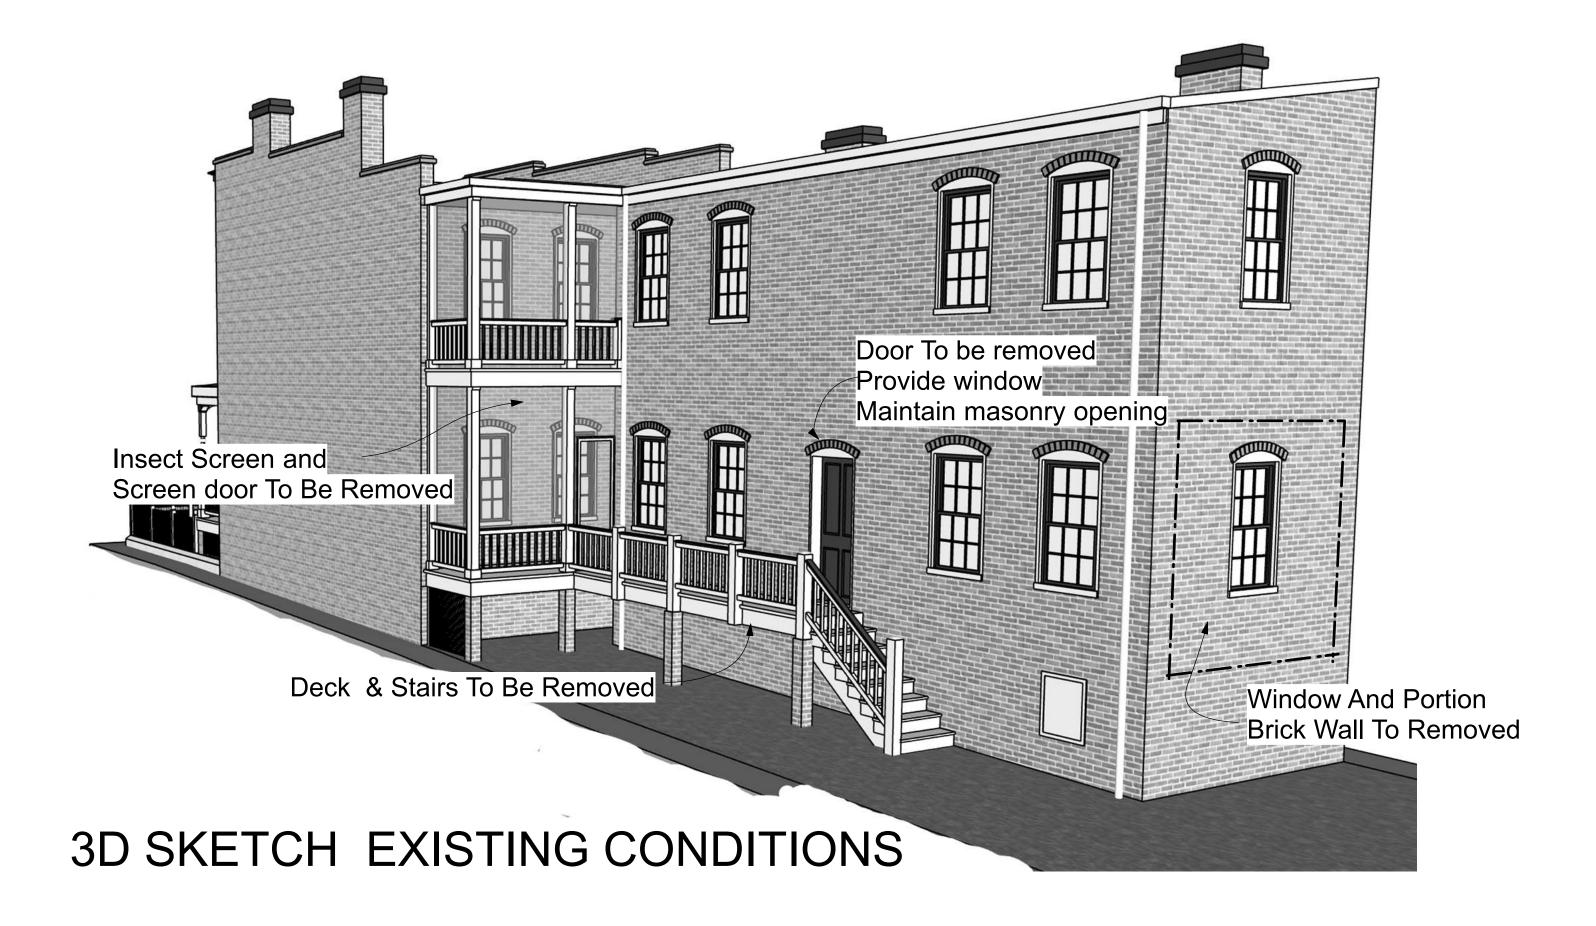

### PROJECT DRESCRIPTION

This semi attached townhouse, built around 1880, is a two-story brick structure with a one story front porch facing Grace street, a two story screened side porch and open deck on 27th street.

### SIDE PORCH AND DECK STEPS

The deck and steps are in poor condition. The deck will be removed and the steps will be relocated so they lead directly to the first floor porch. The existing insect screen on the lower porch will be removed. The two porch doors are 4 panel painted wood. These doors will be modified by replacing the two upper wood panels with glass inserts.

In removing the deck, the side kitchen door is no longer accessible so the door will be replaced with a casement window and an infill panel below, therefore maintaining the original masonry opening.

### **HVAC**

The two exterior HVAC units at grade will be relocated to the roof and will be set back so that they will not be visible from the street.