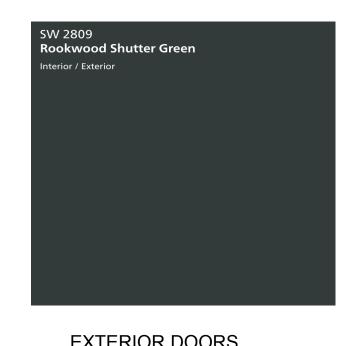

**EXTERIOR ELEVATIONS** 

A-5 scale: 1/4" =1'-0"

PROPOSED PAINT COLOURS

All colors to meet approved Historic District palette

EXTERIOR DOORS OPTION 1

1) WALL SECTION 1/2" =1-0"

Jeld-Wen aluminum clad wood casement windows with simulated divided lights using flat contemporray beads