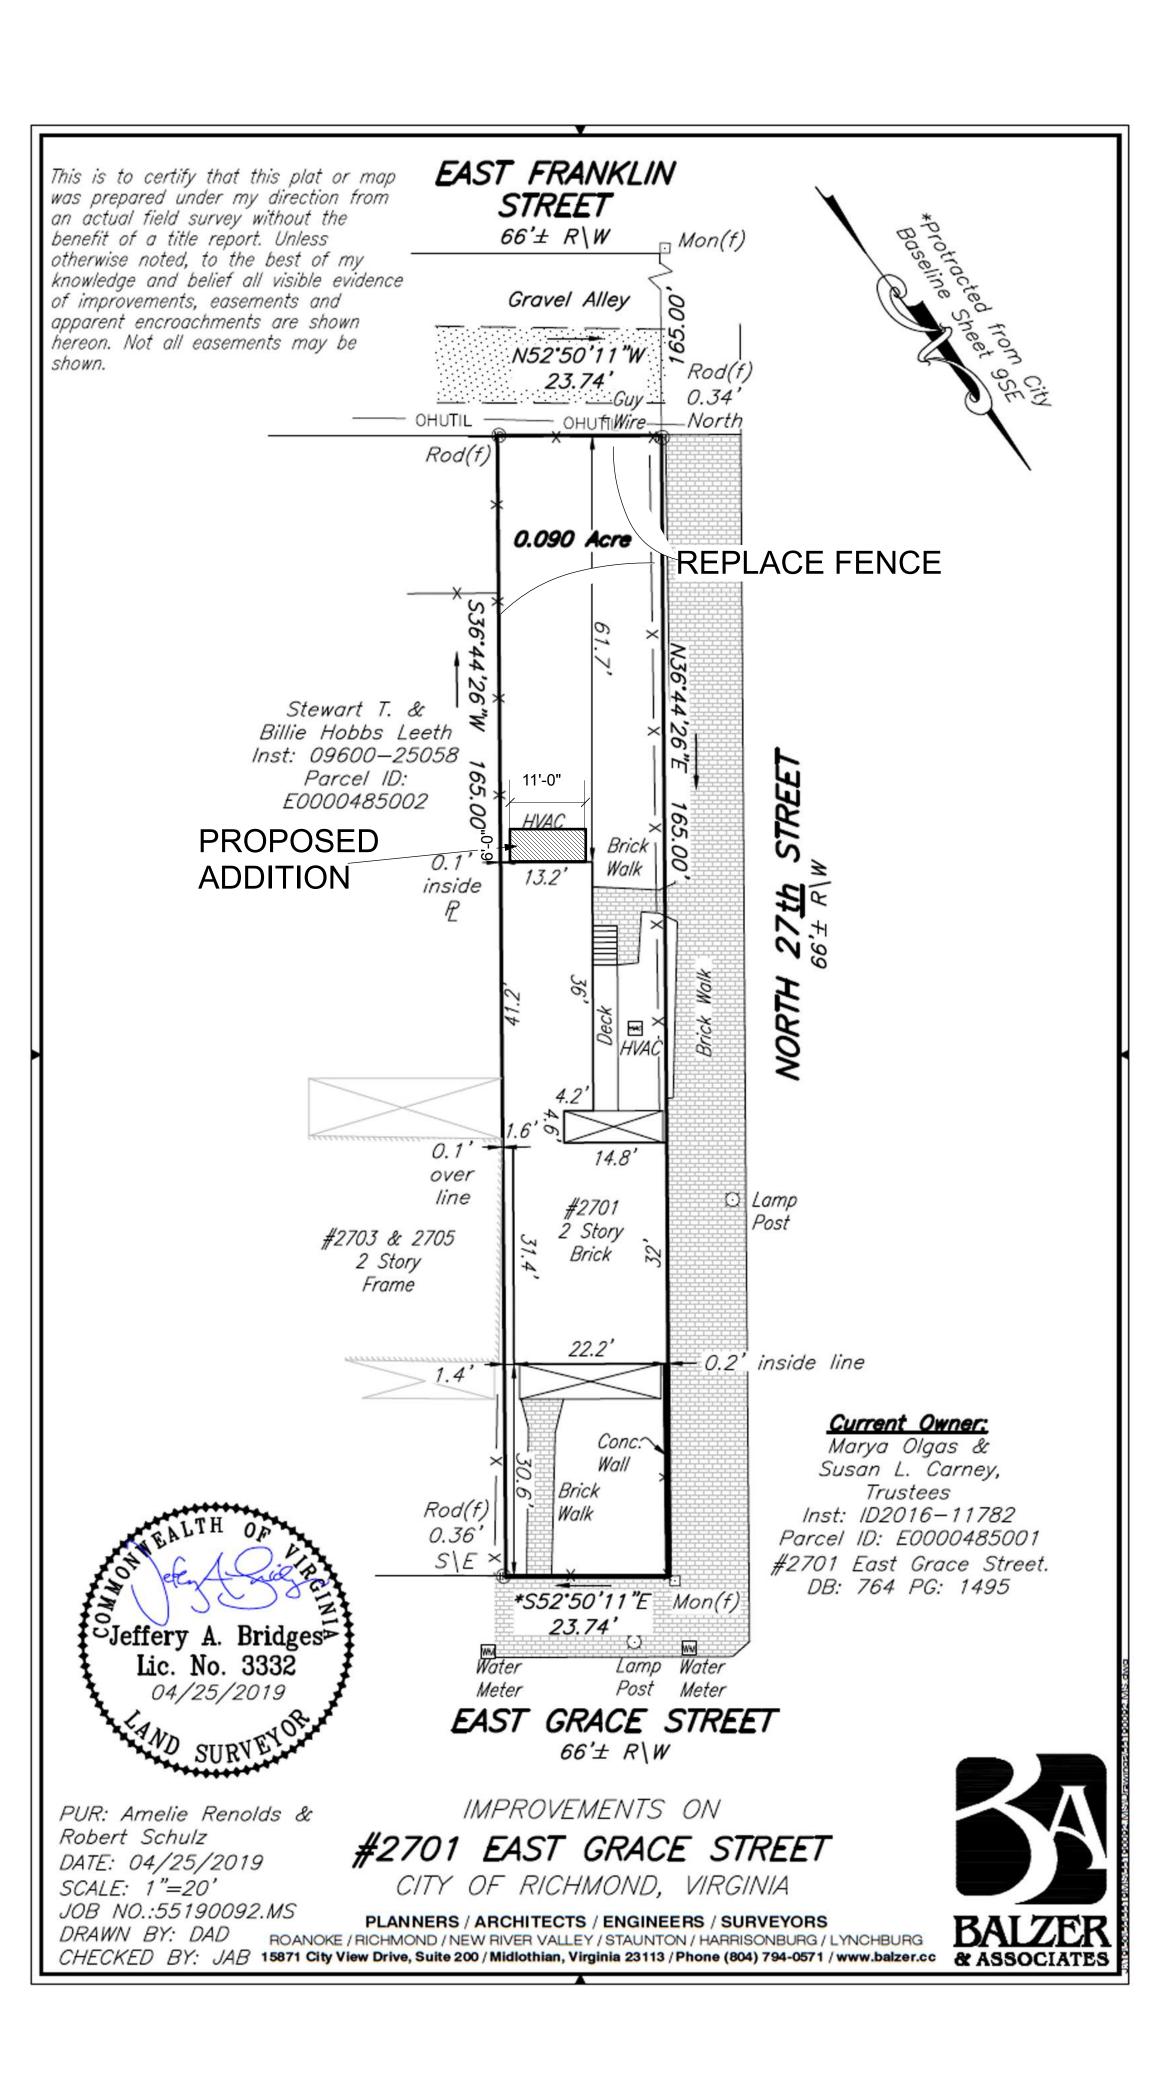

### PROPOSED ADDITION

A 66 SF single story addition is proposed at the rear of the kitchen wing. The 1905 Sanborn's Map shows a one story wood appendage at this location, indicating a precedent.

## ZONING CALCULATIONS

ZONING DISTRICT R6- residential single Family St John's Church Historic District 23.74' X 165' = 3917.1 SF TOTAL PARCEL SIZE

Code Section 30.412.6 MAX allowable coverage: 55% Total permitted coverage is 2154.4 SF

EXISTING HOUSE Footprint: 1409 SF

Proposed addition: 66 SF

Total Proposed SF 1475 SF, complies

11-18-19

Application for Certificate of Appropriateness **Commission of Architectural Review** 

2701 East Grace Street Richmond, Virginia