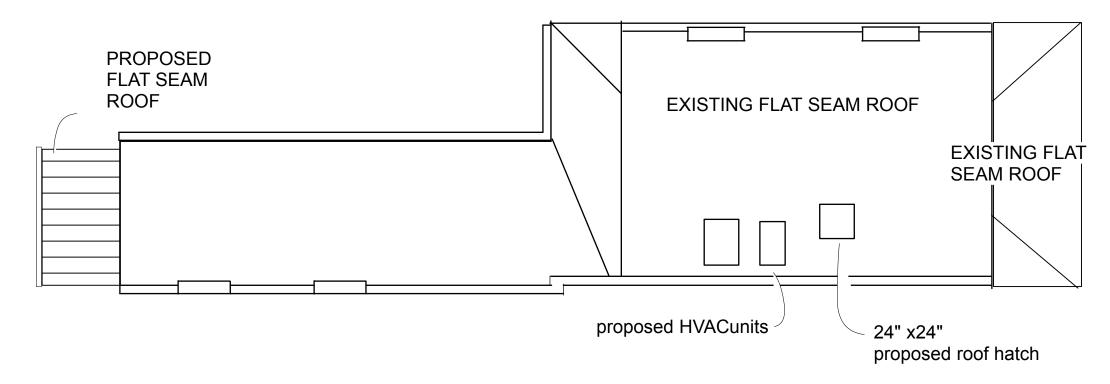

## 4) PROPOSED ROOF PLAN

1/8" =1'-0"

11-18-19

Application for Certificate of Appropriateness

Commission of Architectural Review

Richmond, Virginia

scale: as noted

**EXISTING &** PROPOSED PLANS

### **HVAC**

The two exterior HVAC units at grade will be relocated to the roof and will be set back so that they will not be visible from the street.

### PROPOSED ADDITION

A 66 SF single story addition is proposed at the rear of the kitchen wing. The 1905 Sanborn's Map shows a one story wood appendage at this location, indicating a precedent.