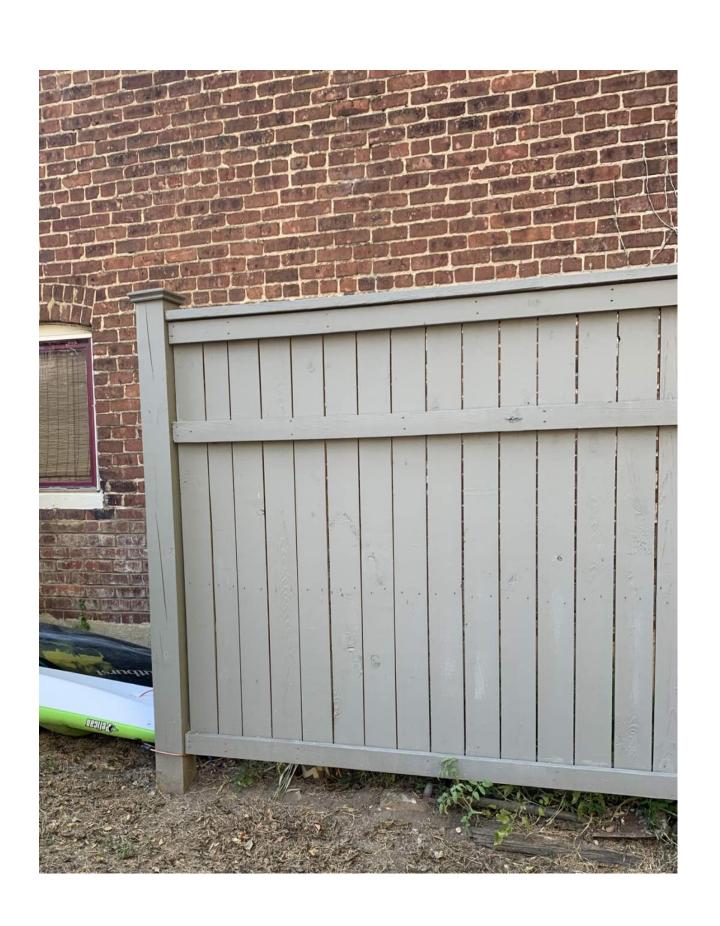

### **FENCE**

The existing wood fence and gate are in poor condition and will be replaced with a stained wood fence and gate.

## PROPOSED FENCE

to be 6'6" high as permitted by Code, with top rail and cap, posts, and stained approved historic color

11-18-19

Application for Certificate of Appropriateness

Commission of Architectural Review