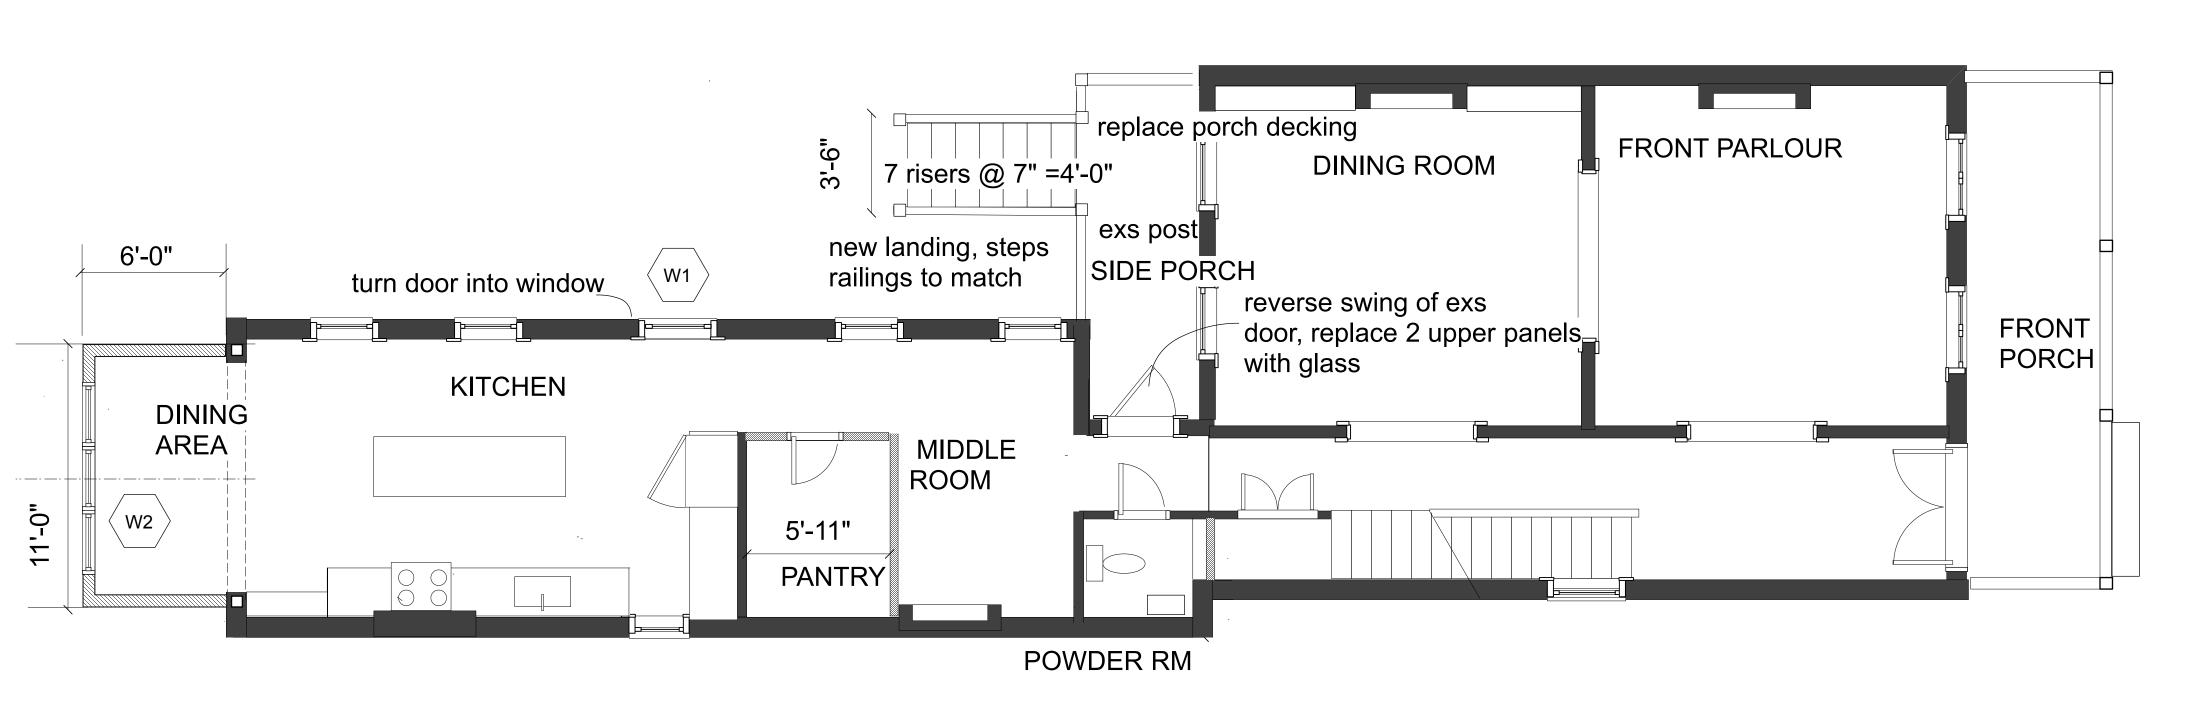

### SIDE PORCH AND DECK STEPS

The deck and steps are in poor condition. The deck will be removed and the steps will be relocated so they lead directly to the first floor porch. The existing insect screen on the lower porch will be removed. The two porch doors are 4 panel painted wood. These doors will be modified by replacing the two upper wood panels with glass inserts.

In removing the deck, the side kitchen door is no longer accessible so the door will be replaced with a casement window and an infill panel below, therefore maintaining the original masonry opening.

# 2) FIRST FLOOR PROPOSED FLOOR PLAN

1/4" =1'-0"

1/4" =1'-0"