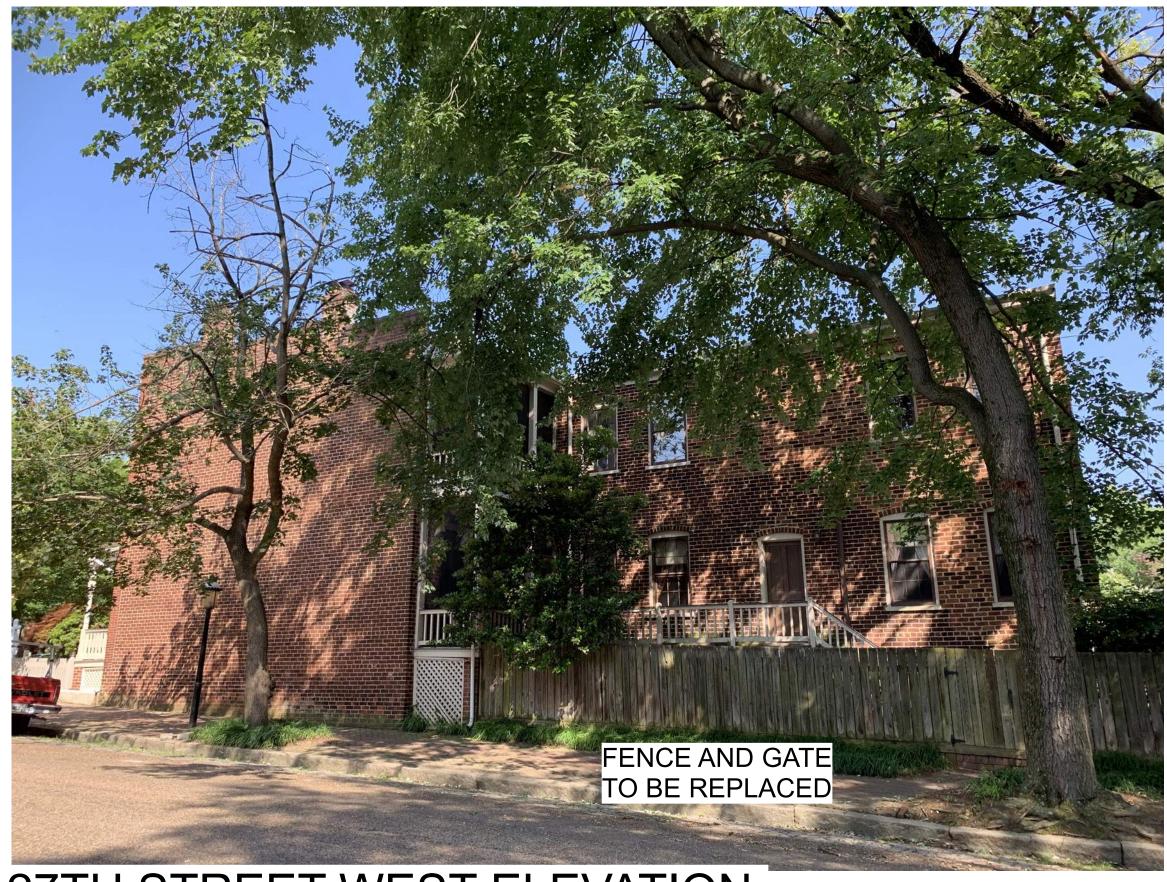

### **FENCE**

The existing wood fence and gate are in poor condition and will be replaced with a stained wood fence and gate.

Amelie Rennolds Architect

SITE PLAN, ZONING **CALCULATIONS & SANBORNS MAP** 

212-982-828 mail@arrennolds

Not to scale

GRACE STREET NORTH ELEVATION

27TH STREET WEST ELEVATION

27TH STREET WEST ELEVATION-

REAR GARDEN SOUTH ELEVATION