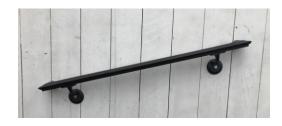

|                                                                                                                                             |

## **Supporting documents for 109 N Arthur Ashe Boulevard – CAR Application**

Replace 2 louvered glass windows on 3<sup>rd</sup> floor with solid glass windows (no mullions, exterior trim painted to match house trim). Neighboring home to the south has similar 3<sup>rd</sup> floor windows.



3<sup>rd</sup> floor windows – Windows to be replaced are circled.

Add black metal railing on front steps for safety – one handrail on northern side. Neighboring homes to the north already have similar railings. Depending on options, and cost, may be mounted to the wall, or steps.





Sample handrails



Existing steps with sketch of handrail location.