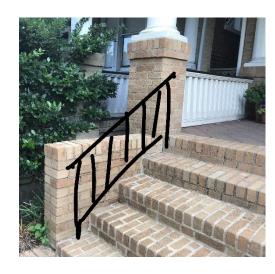

3<sup>rd</sup> floor windows – Windows to be replaced are circled.

Add black metal railing on front steps for safety – one handrail on northern side. Neighboring homes to the north already have similar railings. Depending on options, and cost, may be mounted to the wall, or steps.

Sample handrails

Existing steps with sketch of handrail location.