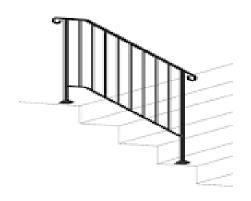

3<sup>rd</sup> floor windows – Windows to be replaced are circled.

Add black metal railing on front steps for safety – one handrail on northern side. Neighboring homes to the north already have similar railings. Depending on options, and cost, may be mounted to the wall, or steps.

Sample handrails

Existing steps with sketch of handrail location.