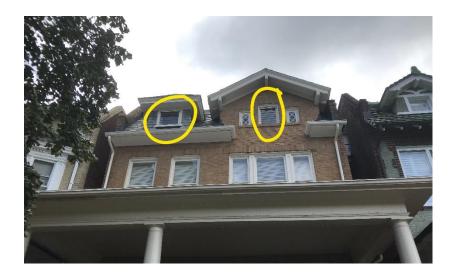

## **Supporting documents for 109 N Arthur Ashe Boulevard – CAR Application**

Replace 2 louvered glass windows on 3<sup>rd</sup> floor with solid glass windows (no mullions, exterior trim painted to match house trim). Neighboring home to the south has similar 3<sup>rd</sup> floor windows.

3<sup>rd</sup> floor windows – Windows to be replaced are circled.

Add black metal railing on front steps for safety – one handrail on northern side. Neighboring homes to the north already have similar railings. Depending on options, and cost, may be mounted to the wall, or steps.