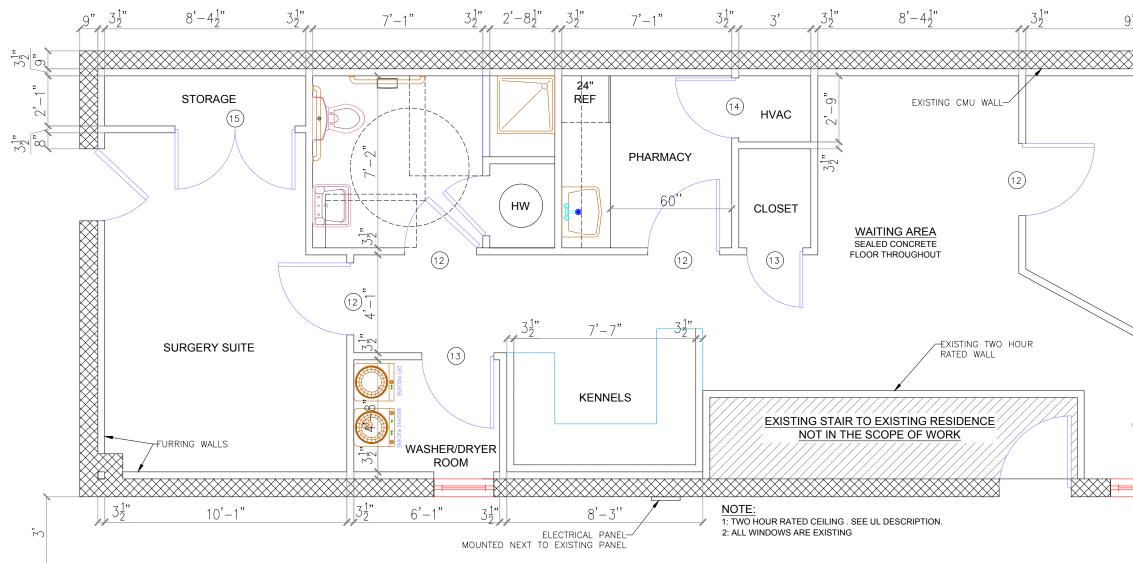

## PROPERTY LINE-9'-7" EXAM ROOM PROPERTY LINE-EXISTING FRONT ELEVATION

## OWNER SIGNATURE **REVISION STATUS** Rev DATE DESCRIPTION 00 26-05-2019 ISSUED FOR APPRO HAFEEQUE CLIENT/CONSULTANT APPROVAL STATUS APPROVED (A) APPROVED WITH NOTES (B) (C) RESUBMIT DISAPPROVED (D) CONTRACTOR ADDRESS: 313 N. ADAMS STREET RICHMOND, VIRGINIA 23220 t: 644-4761 / f: 644-4763 SIGN CONSULTANT: ZAKARIA Design Co Design Consultant ARCHITECTS ENGINEERS PLANNERS PH: 0349 - 1594715 PH: 0333 - 8478997 E-Mail zakariadesign786@gmail.com DRAWING STATUS: DESIGN DRAWING DISCIPLINE: ARCHITECTURAL PROJECT TITLE: 1217 OFFICE SPACE DRAWING TITLE: GROUND FLOOR PLAN